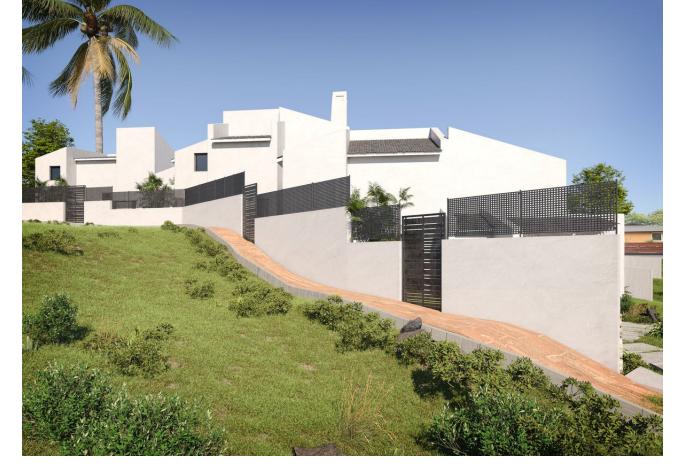

## Sales - House - Estepona 740.00€

www.mibgroup.es +34 662 58 96 58 info@mibgroup.es

Ref.-ID: MIBGR4420054 Estepona House

2

2

126 m2

153 m<sup>2</sup>

MODERN SEMI-DETACHED TOWNHOUSE IN BAHIA DORADA WITH SEA VIEWS, due to its elevated position, in an exclusive project of 3 houses, two of them semi-detached, only 500m from the beach. It is only 1.5 km from Estepona Golf, 5 minutes from Estepona port and 10 minutes from the port of La Duquesa. Fully functional, built on two floors, south-east facing, and very bright, with top quality materials and kitchen equipped with top brand appliances, aerothermal water system, top quality porcelain tiles, an elegant design. With a large terrace and a private garden to enjoy with family and friends. Must be seen.