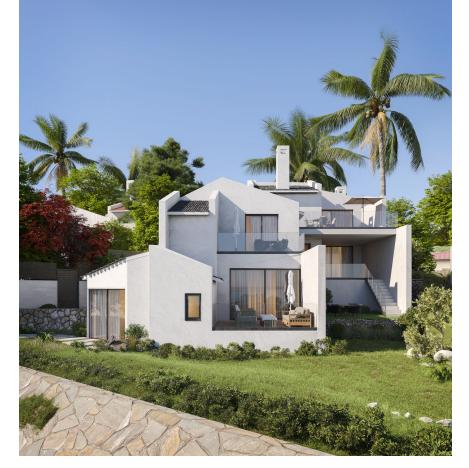

## Sales - House - Estepona 740.00€

www.mibgroup.es +34 662 58 96 58 info@mibgroup.es

Ref.-ID: MIBGR4420054 Estepona House

2

2

126 m2

153 m<sup>2</sup>

MODERN SEMI-DETACHED TOWNHOUSE IN BAHIA DORADA WITH SEA VIEWS, due to its elevated position, in an exclusive project of 3 houses, two of them semi-detached, only 500m from the beach. It is only 1.5 km from Estepona Golf, 5 minutes from Estepona port and 10 minutes from the port of La Duquesa. Fully functional, built on two floors, south-east facing, and very bright, with top quality materials and kitchen equipped with top brand appliances, aerothermal water system, top quality porcelain tiles, an elegant design. With a large terrace and a private garden to enjoy with family and friends. Must be seen.