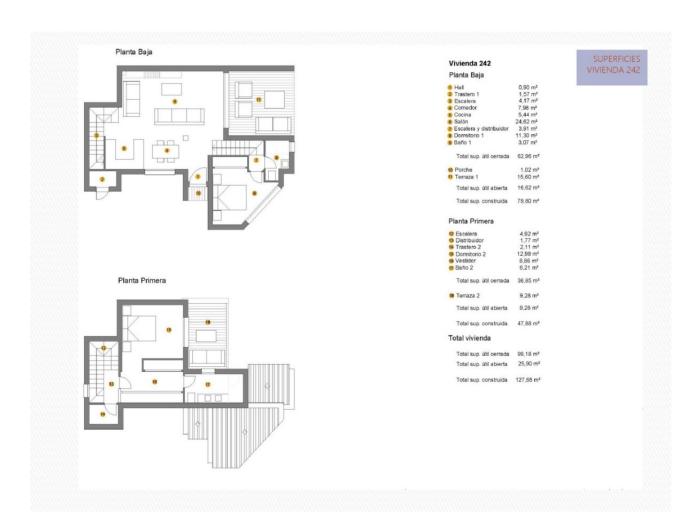

## Sales - House - Estepona 740.00€

www.mibgroup.es +34 662 58 96 58 info@mibgroup.es

Ref.-ID: MIBGR4420054 Estepona House

2

2

126 m2

153 m<sup>2</sup>

MODERN SEMI-DETACHED TOWNHOUSE IN BAHIA DORADA WITH SEA VIEWS, due to its elevated position, in an exclusive project of 3 houses, two of them semi-detached, only 500m from the beach. It is only 1.5 km from Estepona Golf, 5 minutes from Estepona port and 10 minutes from the port of La Duquesa. Fully functional, built on two floors, south-east facing, and very bright, with top quality materials and kitchen equipped with top brand appliances, aerothermal water system, top quality porcelain tiles, an elegant design. With a large terrace and a private garden to enjoy with family and friends. Must be seen.