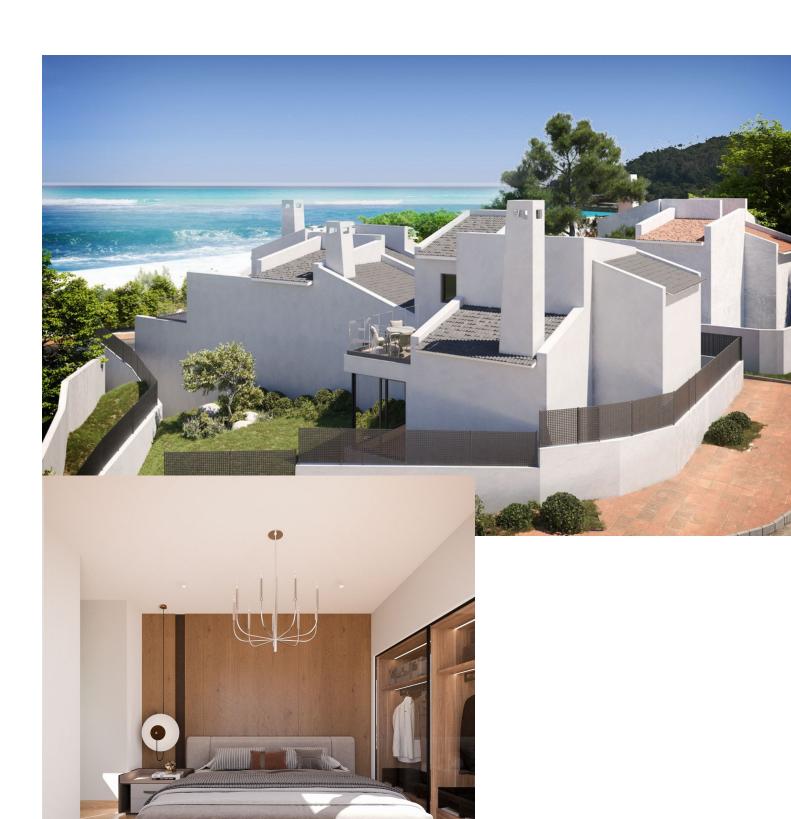

## Sales - House - Estepona 740.00€

www.mibgroup.es +34 662 58 96 58 info@mibgroup.es

Ref.-ID: MIBGR4420054 Estepona House

2

2

126 m2

153 m<sup>2</sup>

MODERN SEMI-DETACHED TOWNHOUSE IN BAHIA DORADA WITH SEA VIEWS, due to its elevated position, in an exclusive project of 3 houses, two of them semi-detached, only 500m from the beach. It is only 1.5 km from Estepona Golf, 5 minutes from Estepona port and 10 minutes from the port of La Duquesa. Fully functional, built on two floors, south-east facing, and very bright, with top quality materials and kitchen equipped with top brand appliances, aerothermal water system, top quality porcelain tiles, an elegant design. With a large terrace and a private garden to enjoy with family and friends. Must be seen.