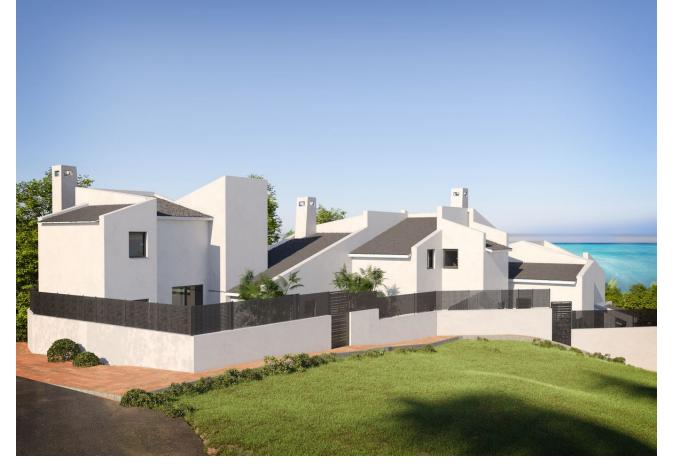

## Sales - House - Estepona 740.00€

www.mibgroup.es +34 662 58 96 58 info@mibgroup.es

Ref.-ID: MIBGR4420054 Estepona House

2

2

126 m2

153 m<sup>2</sup>

MODERN SEMI-DETACHED TOWNHOUSE IN BAHIA DORADA WITH SEA VIEWS, due to its elevated position, in an exclusive project of 3 houses, two of them semi-detached, only 500m from the beach. It is only 1.5 km from Estepona Golf, 5 minutes from Estepona port and 10 minutes from the port of La Duquesa. Fully functional, built on two floors, south-east facing, and very bright, with top quality materials and kitchen equipped with top brand appliances, aerothermal water system, top quality porcelain tiles, an elegant design. With a large terrace and a private garden to enjoy with family and friends. Must be seen.