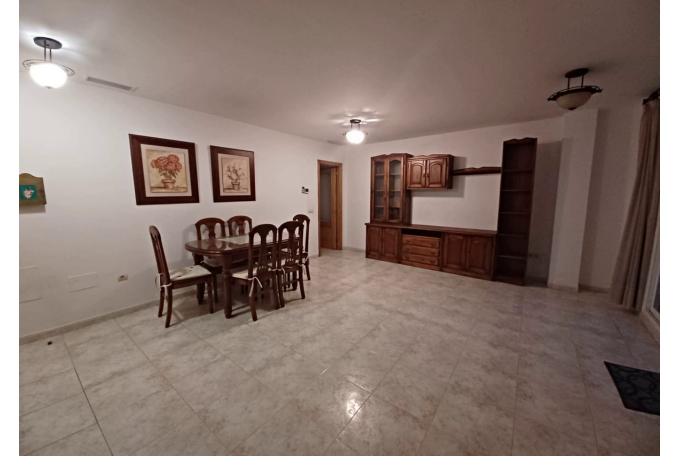

## Sales - Apartment - Coín 170.000€

www.mibgroup.es +34 662 58 96 58 info@mibgroup.es

Ref.-ID: MIBGR4422046 Coín Apartment

IBI: 431 EUR / year

3

2

138 m<sup>2</sup>

Middle Floor Apartment, Coín, Malaga 3 Bedrooms, 2 Bathrooms, Built 138 m². Beautiful apartment with living room and very large rooms. It is in very good condition, Ready to live in. . Very well connected, very close to the town center, bus stops, social security, pharmacy, schools, institutes and large supermarkets. Built-in wardrobes in the three bedrooms. Fully furnished kitchen. Adapted shower tray and bathtub with top quality screens. The price includes a garage space and a 4m² storage room in the same space. Centralized air conditioning/heating with Air Zone. Terrace with beautiful views of the entire Guadalhorce Valley. Setting: Town, Close To Shops. Orientation: South West. Condition: Good. Climate Control: Air Conditioning. Views: Country, Panoramic, Urban. Features: Fitted Wardrobes, Private Terrace, Storage Room, Utility Room, Ensuite Bathroom, Double Glazing, Fiber Optic. Furniture: Not Furnished. Kitchen: Fully Fitted. Security: Gated Complex, Entry Phone. Parking: Underground, Garage. Category: Resale.