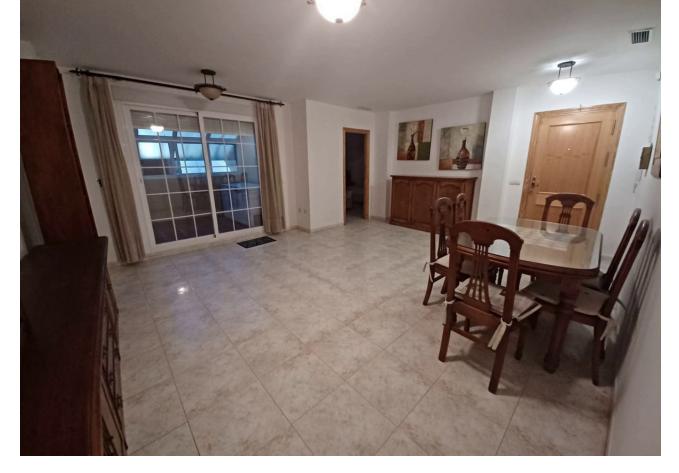

## Sales - Apartment - Coín 170.000€

www.mibgroup.es +34 662 58 96 58 info@mibgroup.es

Ref.-ID: MIBGR4422046 Coín Apartment

IBI: 431 EUR / year

3

2

138 m<sup>2</sup>

Middle Floor Apartment, Coín, Malaga 3 Bedrooms, 2 Bathrooms, Built 138 m². Beautiful apartment with living room and very large rooms. It is in very good condition, Ready to live in. . Very well connected, very close to the town center, bus stops, social security, pharmacy, schools, institutes and large supermarkets. Built-in wardrobes in the three bedrooms. Fully furnished kitchen. Adapted shower tray and bathtub with top quality screens. The price includes a garage space and a 4m² storage room in the same space. Centralized air conditioning/heating with Air Zone. Terrace with beautiful views of the entire Guadalhorce Valley. Setting: Town, Close To Shops. Orientation: South West. Condition: Good. Climate Control: Air Conditioning. Views: Country, Panoramic, Urban. Features: Fitted Wardrobes, Private Terrace, Storage Room, Utility Room, Ensuite Bathroom, Double Glazing, Fiber Optic. Furniture: Not Furnished. Kitchen: Fully Fitted. Security: Gated Complex, Entry Phone. Parking: Underground, Garage. Category: Resale.