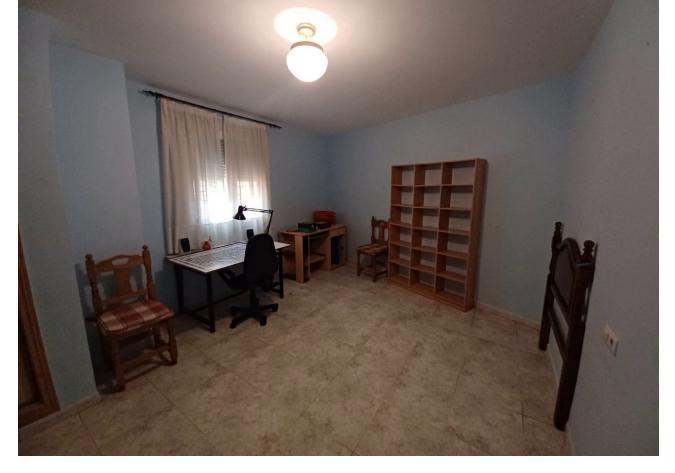

## Sales - Apartment - Coín 170.000€

www.mibgroup.es +34 662 58 96 58 info@mibgroup.es

Ref.-ID: MIBGR4422046 Coín Apartment

IBI: 431 EUR / year

3

2

138 m<sup>2</sup>

Middle Floor Apartment, Coín, Malaga 3 Bedrooms, 2 Bathrooms, Built 138 m². Beautiful apartment with living room and very large rooms. It is in very good condition, Ready to live in. . Very well connected, very close to the town center, bus stops, social security, pharmacy, schools, institutes and large supermarkets. Built-in wardrobes in the three bedrooms. Fully furnished kitchen. Adapted shower tray and bathtub with top quality screens. The price includes a garage space and a 4m² storage room in the same space. Centralized air conditioning/heating with Air Zone. Terrace with beautiful views of the entire Guadalhorce Valley. Setting: Town, Close To Shops. Orientation: South West. Condition: Good. Climate Control: Air Conditioning. Views: Country, Panoramic, Urban. Features: Fitted Wardrobes, Private Terrace, Storage Room, Utility Room, Ensuite Bathroom, Double Glazing, Fiber Optic. Furniture: Not Furnished. Kitchen: Fully Fitted. Security: Gated Complex, Entry Phone. Parking: Underground, Garage. Category: Resale.