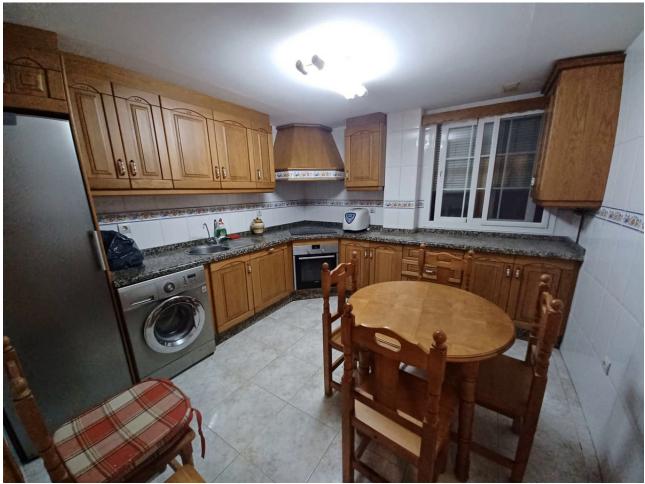

## Sales - Apartment - Coín 170.000€

www.mibgroup.es +34 662 58 96 58 info@mibgroup.es

Ref.-ID: MIBGR4422046 Coín Apartment

IBI: 431 EUR / year

3

2

138 m<sup>2</sup>

Middle Floor Apartment, Coín, Malaga 3 Bedrooms, 2 Bathrooms, Built 138 m². Beautiful apartment with living room and very large rooms. It is in very good condition, Ready to live in. . Very well connected, very close to the town center, bus stops, social security, pharmacy, schools, institutes and large supermarkets. Built-in wardrobes in the three bedrooms. Fully furnished kitchen. Adapted shower tray and bathtub with top quality screens. The price includes a garage space and a 4m² storage room in the same space. Centralized air conditioning/heating with Air Zone. Terrace with beautiful views of the entire Guadalhorce Valley. Setting: Town, Close To Shops. Orientation: South West. Condition: Good. Climate Control: Air Conditioning. Views: Country, Panoramic, Urban. Features: Fitted Wardrobes, Private Terrace, Storage Room, Utility Room, Ensuite Bathroom, Double Glazing, Fiber Optic. Furniture: Not Furnished. Kitchen: Fully Fitted. Security: Gated Complex, Entry Phone. Parking: Underground, Garage. Category: Resale.