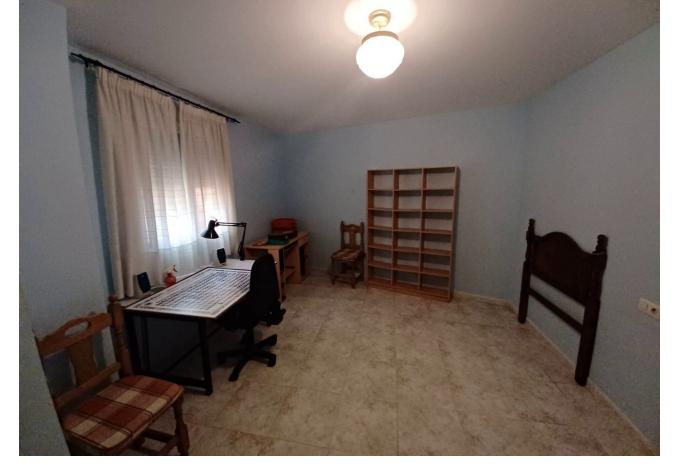

## Sales - Apartment - Coín 170.000€

www.mibgroup.es +34 662 58 96 58 info@mibgroup.es

Ref.-ID: MIBGR4422046 Coín Apartment

IBI: 431 EUR / year

3

2

138 m<sup>2</sup>

Middle Floor Apartment, Coín, Malaga 3 Bedrooms, 2 Bathrooms, Built 138 m². Beautiful apartment with living room and very large rooms. It is in very good condition, Ready to live in. . Very well connected, very close to the town center, bus stops, social security, pharmacy, schools, institutes and large supermarkets. Built-in wardrobes in the three bedrooms. Fully furnished kitchen. Adapted shower tray and bathtub with top quality screens. The price includes a garage space and a 4m² storage room in the same space. Centralized air conditioning/heating with Air Zone. Terrace with beautiful views of the entire Guadalhorce Valley. Setting: Town, Close To Shops. Orientation: South West. Condition: Good. Climate Control: Air Conditioning. Views: Country, Panoramic, Urban. Features: Fitted Wardrobes, Private Terrace, Storage Room, Utility Room, Ensuite Bathroom, Double Glazing, Fiber Optic. Furniture: Not Furnished. Kitchen: Fully Fitted. Security: Gated Complex, Entry Phone. Parking: Underground, Garage. Category: Resale.