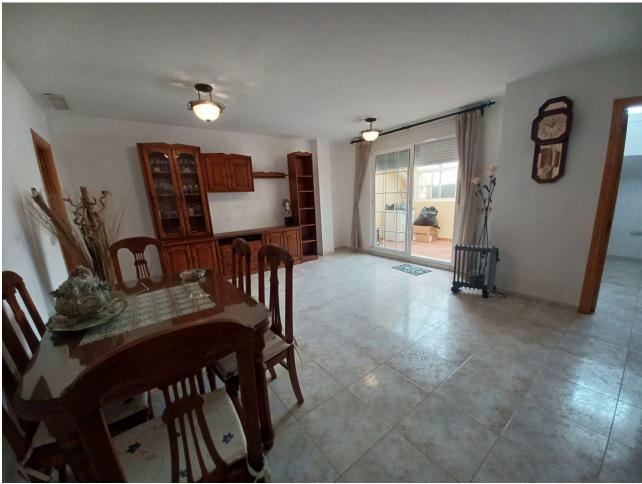

## Sales - Apartment - Coín 170.000€

www.mibgroup.es +34 662 58 96 58 info@mibgroup.es

Ref.-ID: MIBGR4422046 Coín Apartment

IBI: 431 EUR / year

3

2

138 m<sup>2</sup>

Middle Floor Apartment, Coín, Malaga 3 Bedrooms, 2 Bathrooms, Built 138 m². Beautiful apartment with living room and very large rooms. It is in very good condition, Ready to live in. . Very well connected, very close to the town center, bus stops, social security, pharmacy, schools, institutes and large supermarkets. Built-in wardrobes in the three bedrooms. Fully furnished kitchen. Adapted shower tray and bathtub with top quality screens. The price includes a garage space and a 4m² storage room in the same space. Centralized air conditioning/heating with Air Zone. Terrace with beautiful views of the entire Guadalhorce Valley. Setting: Town, Close To Shops. Orientation: South West. Condition: Good. Climate Control: Air Conditioning. Views: Country, Panoramic, Urban. Features: Fitted Wardrobes, Private Terrace, Storage Room, Utility Room, Ensuite Bathroom, Double Glazing, Fiber Optic. Furniture: Not Furnished. Kitchen: Fully Fitted. Security: Gated Complex, Entry Phone. Parking: Underground, Garage. Category: Resale.