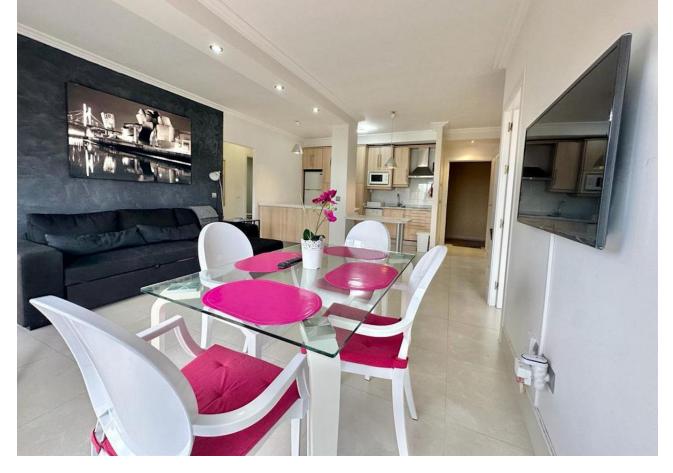

2

103 m<sup>2</sup>

FRONTLINE FIRSTLINE BEACHFRONT APARTMENT! INVESTMENT PROPERTY! ELVIRIA MARBELA Spectacular location on the beach in Elviria, Marbella, ground floor apartment, with access to the pool area and direct access to the beach. Just 100m from the sea front and the best deal ever to find in Marbella! This is a beachfront home within the Romana Playa complex in the prestigious Elviria urbanization in the Municipality of Marbella. It consists of 2 bedrooms, 2 bathrooms, living room with kitchen and terrace, with an area of 103 square meters including a 30 square meter terrace. The urbanization has several swimming pools and gardens with direct access to the beach, with a large number of parking spaces in its common areas and children's play area with community Wi-Fi. The apartment has been renovated a few years ago and is in a good state of conservation, it has air conditioning installed, a fully equipped kitchen, built-in wardrobes, aluminum windows with blinds and awnings on the terrace. The property needs a little update but with a little touch up here & there this will bring a strong return of investment. There is a beach bar restaurant just outside the complex called El Laurel. Close by is the famous Nikki Beach and Don Carlos Hotel Perfect as a holiday home, permanent home or as a holiday rental investment property! LPO is available and holiday rentals are permitted. This complex is very popular with holiday rentals A viewing is highly recommended! Ground Floor Apartment, Marbella, Costa del Sol. 2 Bedrooms, 2 Bathrooms, Built 103 m², Terrace 30 m². Setting: Beachfront, Town, Beachside, Close To Golf, Close To Shops, Close To Sea, Close To Town, Close To Schools, Urbanisation, Front Line Beach Complex. Orientation: South East, South, South West, West. Condition: Excellent, Recently Renovated, Recently Refurbished. Pool: Communal. Climate Control: Air Conditioning, Hot A/C, Cold A/C. Views: Garden. Features: Covered Terrace, Lift, Fitted Wardrobes, Near Transport, Private Terrace, Satellite TV, WiFi, Access for people with reduced mobility, Restaurant On Site, Fiber Optic. Furniture: Fully Furnished. Kitchen: Fully Fitted. Garden: Communal. Security: Gated Complex, 24 Hour Security. Parking: Open, Street, Communal. Utilities: Electricity. Category: Beachfront, Holiday Homes, Investment.