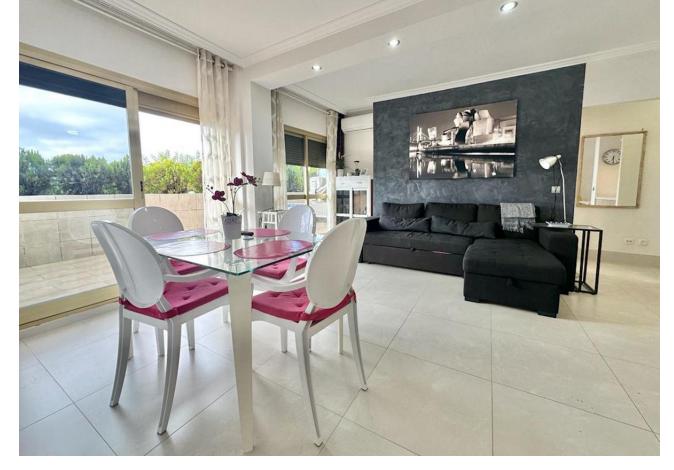

2

103 m<sup>2</sup>

FRONTLINE FIRSTLINE BEACHFRONT APARTMENT! INVESTMENT PROPERTY! ELVIRIA MARBELA Spectacular location on the beach in Elviria, Marbella, ground floor apartment, with access to the pool area and direct access to the beach. Just 100m from the sea front and the best deal ever to find in Marbella! This is a beachfront home within the Romana Playa complex in the prestigious Elviria urbanization in the Municipality of Marbella. It consists of 2 bedrooms, 2 bathrooms, living room with kitchen and terrace, with an area of 103 square meters including a 30 square meter terrace. The urbanization has several swimming pools and gardens with direct access to the beach, with a large number of parking spaces in its common areas and children's play area with community Wi-Fi. The apartment has been renovated a few years ago and is in a good state of conservation, it has air conditioning installed, a fully equipped kitchen, built-in wardrobes, aluminum windows with blinds and awnings on the terrace. The property needs a little update but with a little touch up here & there this will bring a strong return of investment. There is a beach bar restaurant just outside the complex called El Laurel. Close by is the famous Nikki Beach and Don Carlos Hotel Perfect as a holiday home, permanent home or as a holiday rental investment property! LPO is available and holiday rentals are permitted. This complex is very popular with holiday rentals A viewing is highly recommended! Ground Floor Apartment, Marbella, Costa del Sol. 2 Bedrooms, 2 Bathrooms, Built 103 m², Terrace 30 m². Setting: Beachfront, Town, Beachside, Close To Golf, Close To Shops, Close To Sea, Close To Town, Close To Schools, Urbanisation, Front Line Beach Complex. Orientation: South East, South, South West, West. Condition: Excellent, Recently Renovated, Recently Refurbished. Pool: Communal. Climate Control: Air Conditioning, Hot A/C, Cold A/C. Views: Garden. Features: Covered Terrace, Lift, Fitted Wardrobes, Near Transport, Private Terrace, Satellite TV, WiFi, Access for people with reduced mobility, Restaurant On Site, Fiber Optic. Furniture: Fully Furnished. Kitchen: Fully Fitted. Garden: Communal. Security: Gated Complex, 24 Hour Security. Parking: Open, Street, Communal. Utilities: Electricity. Category: Beachfront, Holiday Homes, Investment.