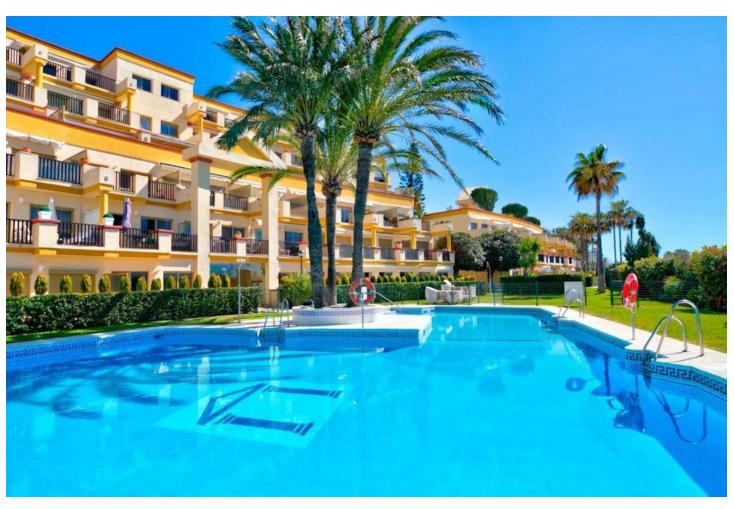

2

103 m<sup>2</sup>

FRONTLINE FIRSTLINE BEACHFRONT APARTMENT! INVESTMENT PROPERTY! ELVIRIA MARBELA Spectacular location on the beach in Elviria, Marbella, ground floor apartment, with access to the pool area and direct access to the beach. Just 100m from the sea front and the best deal ever to find in Marbella! This is a beachfront home within the Romana Playa complex in the prestigious Elviria urbanization in the Municipality of Marbella. It consists of 2 bedrooms, 2 bathrooms, living room with kitchen and terrace, with an area of 103 square meters including a 30 square meter terrace. The urbanization has several swimming pools and gardens with direct access to the beach, with a large number of parking spaces in its common areas and children's play area with community Wi-Fi. The apartment has been renovated a few years ago and is in a good state of conservation, it has air conditioning installed, a fully equipped kitchen, built-in wardrobes, aluminum windows with blinds and awnings on the terrace. The property needs a little update but with a little touch up here & there this will bring a strong return of investment. There is a beach bar restaurant just outside the complex called El Laurel. Close by is the famous Nikki Beach and Don Carlos Hotel Perfect as a holiday home, permanent home or as a holiday rental investment property! LPO is available and holiday rentals are permitted. This complex is very popular with holiday rentals A viewing is highly recommended! Ground Floor Apartment, Marbella, Costa del Sol. 2 Bedrooms, 2 Bathrooms, Built 103 m², Terrace 30 m². Setting: Beachfront, Town, Beachside, Close To Golf, Close To Shops, Close To Sea, Close To Town, Close To Schools, Urbanisation, Front Line Beach Complex. Orientation: South East, South, South West, West. Condition: Excellent, Recently Renovated, Recently Refurbished. Pool: Communal. Climate Control: Air Conditioning, Hot A/C, Cold A/C. Views: Garden. Features: Covered Terrace, Lift, Fitted Wardrobes, Near Transport, Private Terrace, Satellite TV, WiFi, Access for people with reduced mobility, Restaurant On Site, Fiber Optic. Furniture: Fully Furnished. Kitchen: Fully Fitted. Garden: Communal. Security: Gated Complex, 24 Hour Security. Parking: Open, Street, Communal. Utilities: Electricity. Category: Beachfront, Holiday Homes, Investment.