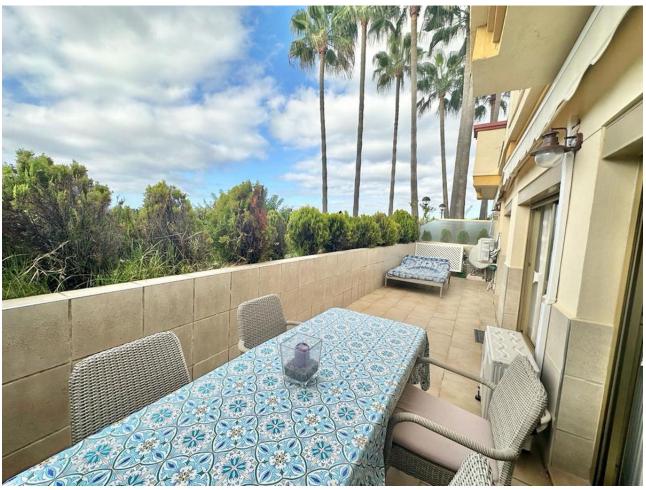

2

103 m<sup>2</sup>

FRONTLINE FIRSTLINE BEACHFRONT APARTMENT! INVESTMENT PROPERTY! ELVIRIA MARBELA Spectacular location on the beach in Elviria, Marbella, ground floor apartment, with access to the pool area and direct access to the beach. Just 100m from the sea front and the best deal ever to find in Marbella! This is a beachfront home within the Romana Playa complex in the prestigious Elviria urbanization in the Municipality of Marbella. It consists of 2 bedrooms, 2 bathrooms, living room with kitchen and terrace, with an area of 103 square meters including a 30 square meter terrace. The urbanization has several swimming pools and gardens with direct access to the beach, with a large number of parking spaces in its common areas and children's play area with community Wi-Fi. The apartment has been renovated a few years ago and is in a good state of conservation, it has air conditioning installed, a fully equipped kitchen, built-in wardrobes, aluminum windows with blinds and awnings on the terrace. The property needs a little update but with a little touch up here & there this will bring a strong return of investment. There is a beach bar restaurant just outside the complex called El Laurel. Close by is the famous Nikki Beach and Don Carlos Hotel Perfect as a holiday home, permanent home or as a holiday rental investment property! LPO is available and holiday rentals are permitted. This complex is very popular with holiday rentals A viewing is highly recommended! Ground Floor Apartment, Marbella, Costa del Sol. 2 Bedrooms, 2 Bathrooms, Built 103 m², Terrace 30 m². Setting: Beachfront, Town, Beachside, Close To Golf, Close To Shops, Close To Sea, Close To Town, Close To Schools, Urbanisation, Front Line Beach Complex. Orientation: South East, South, South West, West. Condition: Excellent, Recently Renovated, Recently Refurbished. Pool: Communal. Climate Control: Air Conditioning, Hot A/C, Cold A/C. Views: Garden. Features: Covered Terrace, Lift, Fitted Wardrobes, Near Transport, Private Terrace, Satellite TV, WiFi, Access for people with reduced mobility, Restaurant On Site, Fiber Optic. Furniture: Fully Furnished. Kitchen: Fully Fitted. Garden: Communal. Security: Gated Complex, 24 Hour Security. Parking: Open, Street, Communal. Utilities: Electricity. Category: Beachfront, Holiday Homes, Investment.