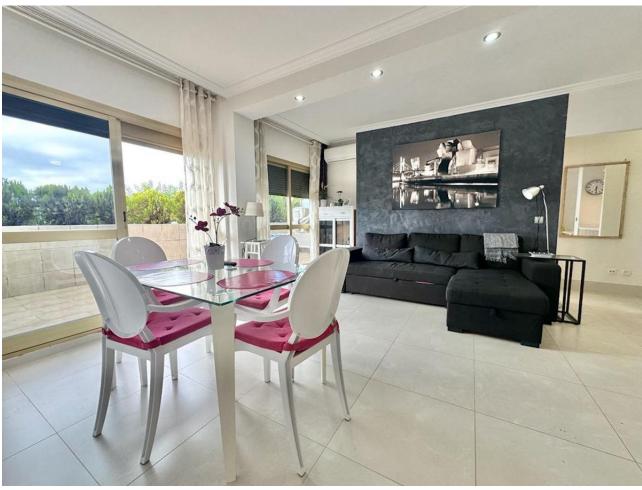

2

103 m<sup>2</sup>

FRONTLINE FIRSTLINE BEACHFRONT APARTMENT! INVESTMENT PROPERTY! ELVIRIA MARBELA Spectacular location on the beach in Elviria, Marbella, ground floor apartment, with access to the pool area and direct access to the beach. Just 100m from the sea front and the best deal ever to find in Marbella! This is a beachfront home within the Romana Playa complex in the prestigious Elviria urbanization in the Municipality of Marbella. It consists of 2 bedrooms, 2 bathrooms, living room with kitchen and terrace, with an area of 103 square meters including a 30 square meter terrace. The urbanization has several swimming pools and gardens with direct access to the beach, with a large number of parking spaces in its common areas and children's play area with community Wi-Fi. The apartment has been renovated a few years ago and is in a good state of conservation, it has air conditioning installed, a fully equipped kitchen, built-in wardrobes, aluminum windows with blinds and awnings on the terrace. The property needs a little update but with a little touch up here & there this will bring a strong return of investment. There is a beach bar restaurant just outside the complex called El Laurel. Close by is the famous Nikki Beach and Don Carlos Hotel Perfect as a holiday home, permanent home or as a holiday rental investment property! LPO is available and holiday rentals are permitted. This complex is very popular with holiday rentals A viewing is highly recommended! Ground Floor Apartment, Marbella, Costa del Sol. 2 Bedrooms, 2 Bathrooms, Built 103 m², Terrace 30 m². Setting: Beachfront, Town, Beachside, Close To Golf, Close To Shops, Close To Sea, Close To Town, Close To Schools, Urbanisation, Front Line Beach Complex. Orientation: South East, South, South West, West. Condition: Excellent, Recently Renovated, Recently Refurbished. Pool: Communal. Climate Control: Air Conditioning, Hot A/C, Cold A/C. Views: Garden. Features: Covered Terrace, Lift, Fitted Wardrobes, Near Transport, Private Terrace, Satellite TV, WiFi, Access for people with reduced mobility, Restaurant On Site, Fiber Optic. Furniture: Fully Furnished. Kitchen: Fully Fitted. Garden: Communal. Security: Gated Complex, 24 Hour Security. Parking: Open, Street, Communal. Utilities: Electricity. Category: Beachfront, Holiday Homes, Investment.