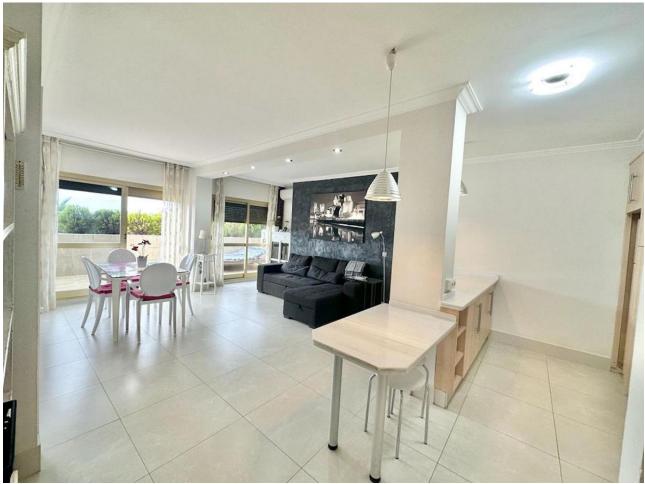

2

103 m<sup>2</sup>

FRONTLINE FIRSTLINE BEACHFRONT APARTMENT! INVESTMENT PROPERTY! ELVIRIA MARBELA Spectacular location on the beach in Elviria, Marbella, ground floor apartment, with access to the pool area and direct access to the beach. Just 100m from the sea front and the best deal ever to find in Marbella! This is a beachfront home within the Romana Playa complex in the prestigious Elviria urbanization in the Municipality of Marbella. It consists of 2 bedrooms, 2 bathrooms, living room with kitchen and terrace, with an area of 103 square meters including a 30 square meter terrace. The urbanization has several swimming pools and gardens with direct access to the beach, with a large number of parking spaces in its common areas and children's play area with community Wi-Fi. The apartment has been renovated a few years ago and is in a good state of conservation, it has air conditioning installed, a fully equipped kitchen, built-in wardrobes, aluminum windows with blinds and awnings on the terrace. The property needs a little update but with a little touch up here & there this will bring a strong return of investment. There is a beach bar restaurant just outside the complex called El Laurel. Close by is the famous Nikki Beach and Don Carlos Hotel Perfect as a holiday home, permanent home or as a holiday rental investment property! LPO is available and holiday rentals are permitted. This complex is very popular with holiday rentals A viewing is highly recommended! Ground Floor Apartment, Marbella, Costa del Sol. 2 Bedrooms, 2 Bathrooms, Built 103 m², Terrace 30 m². Setting: Beachfront, Town, Beachside, Close To Golf, Close To Shops, Close To Sea, Close To Town, Close To Schools, Urbanisation, Front Line Beach Complex. Orientation: South East, South, South West, West. Condition: Excellent, Recently Renovated, Recently Refurbished. Pool: Communal. Climate Control: Air Conditioning, Hot A/C, Cold A/C. Views: Garden. Features: Covered Terrace, Lift, Fitted Wardrobes, Near Transport, Private Terrace, Satellite TV, WiFi, Access for people with reduced mobility, Restaurant On Site, Fiber Optic. Furniture: Fully Furnished. Kitchen: Fully Fitted. Garden: Communal. Security: Gated Complex, 24 Hour Security. Parking: Open, Street, Communal. Utilities: Electricity. Category: Beachfront, Holiday Homes, Investment.