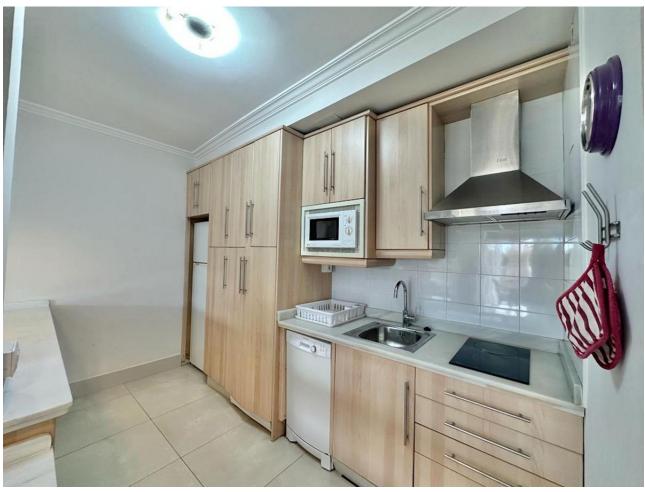

2

103 m<sup>2</sup>

FRONTLINE FIRSTLINE BEACHFRONT APARTMENT! INVESTMENT PROPERTY! ELVIRIA MARBELA Spectacular location on the beach in Elviria, Marbella, ground floor apartment, with access to the pool area and direct access to the beach. Just 100m from the sea front and the best deal ever to find in Marbella! This is a beachfront home within the Romana Playa complex in the prestigious Elviria urbanization in the Municipality of Marbella. It consists of 2 bedrooms, 2 bathrooms, living room with kitchen and terrace, with an area of 103 square meters including a 30 square meter terrace. The urbanization has several swimming pools and gardens with direct access to the beach, with a large number of parking spaces in its common areas and children's play area with community Wi-Fi. The apartment has been renovated a few years ago and is in a good state of conservation, it has air conditioning installed, a fully equipped kitchen, built-in wardrobes, aluminum windows with blinds and awnings on the terrace. The property needs a little update but with a little touch up here & there this will bring a strong return of investment. There is a beach bar restaurant just outside the complex called El Laurel. Close by is the famous Nikki Beach and Don Carlos Hotel Perfect as a holiday home, permanent home or as a holiday rental investment property! LPO is available and holiday rentals are permitted. This complex is very popular with holiday rentals A viewing is highly recommended! Ground Floor Apartment, Marbella, Costa del Sol. 2 Bedrooms, 2 Bathrooms, Built 103 m², Terrace 30 m². Setting: Beachfront, Town, Beachside, Close To Golf, Close To Shops, Close To Sea, Close To Town, Close To Schools, Urbanisation, Front Line Beach Complex. Orientation: South East, South, South West, West. Condition: Excellent, Recently Renovated, Recently Refurbished. Pool: Communal. Climate Control: Air Conditioning, Hot A/C, Cold A/C. Views: Garden. Features: Covered Terrace, Lift, Fitted Wardrobes, Near Transport, Private Terrace, Satellite TV, WiFi, Access for people with reduced mobility, Restaurant On Site, Fiber Optic. Furniture: Fully Furnished. Kitchen: Fully Fitted. Garden: Communal. Security: Gated Complex, 24 Hour Security. Parking: Open, Street, Communal. Utilities: Electricity. Category: Beachfront, Holiday Homes, Investment.