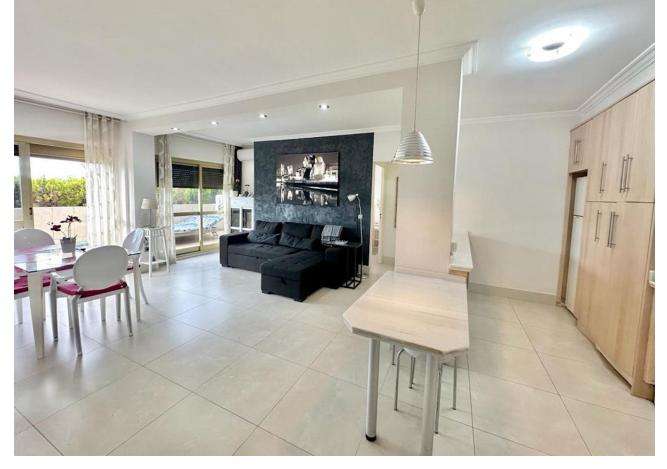

2

103 m<sup>2</sup>

FRONTLINE FIRSTLINE BEACHFRONT APARTMENT! INVESTMENT PROPERTY! ELVIRIA MARBELA Spectacular location on the beach in Elviria, Marbella, ground floor apartment, with access to the pool area and direct access to the beach. Just 100m from the sea front and the best deal ever to find in Marbella! This is a beachfront home within the Romana Playa complex in the prestigious Elviria urbanization in the Municipality of Marbella. It consists of 2 bedrooms, 2 bathrooms, living room with kitchen and terrace, with an area of 103 square meters including a 30 square meter terrace. The urbanization has several swimming pools and gardens with direct access to the beach, with a large number of parking spaces in its common areas and children's play area with community Wi-Fi. The apartment has been renovated a few years ago and is in a good state of conservation, it has air conditioning installed, a fully equipped kitchen, built-in wardrobes, aluminum windows with blinds and awnings on the terrace. The property needs a little update but with a little touch up here & there this will bring a strong return of investment. There is a beach bar restaurant just outside the complex called El Laurel. Close by is the famous Nikki Beach and Don Carlos Hotel Perfect as a holiday home, permanent home or as a holiday rental investment property! LPO is available and holiday rentals are permitted. This complex is very popular with holiday rentals A viewing is highly recommended! Ground Floor Apartment, Marbella, Costa del Sol. 2 Bedrooms, 2 Bathrooms, Built 103 m², Terrace 30 m². Setting: Beachfront, Town, Beachside, Close To Golf, Close To Shops, Close To Sea, Close To Town, Close To Schools, Urbanisation, Front Line Beach Complex. Orientation: South East, South, South West, West. Condition: Excellent, Recently Renovated, Recently Refurbished. Pool: Communal. Climate Control: Air Conditioning, Hot A/C, Cold A/C. Views: Garden. Features: Covered Terrace, Lift, Fitted Wardrobes, Near Transport, Private Terrace, Satellite TV, WiFi, Access for people with reduced mobility, Restaurant On Site, Fiber Optic. Furniture: Fully Furnished. Kitchen: Fully Fitted. Garden: Communal. Security: Gated Complex, 24 Hour Security. Parking: Open, Street, Communal. Utilities: Electricity. Category: Beachfront, Holiday Homes, Investment.