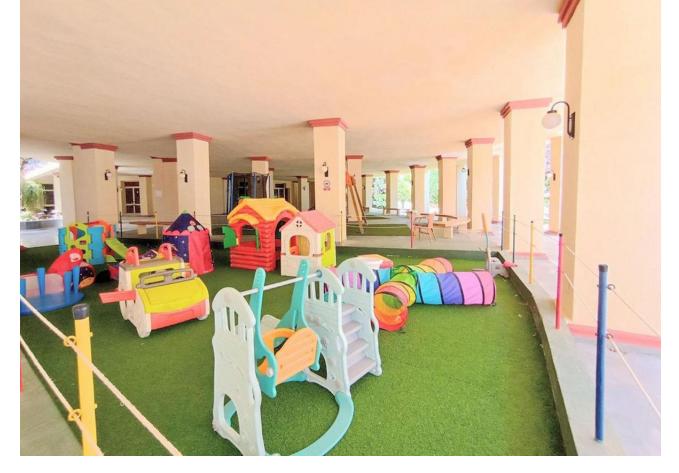

2

103 m<sup>2</sup>

FRONTLINE FIRSTLINE BEACHFRONT APARTMENT! INVESTMENT PROPERTY! ELVIRIA MARBELA Spectacular location on the beach in Elviria, Marbella, ground floor apartment, with access to the pool area and direct access to the beach. Just 100m from the sea front and the best deal ever to find in Marbella! This is a beachfront home within the Romana Playa complex in the prestigious Elviria urbanization in the Municipality of Marbella. It consists of 2 bedrooms, 2 bathrooms, living room with kitchen and terrace, with an area of 103 square meters including a 30 square meter terrace. The urbanization has several swimming pools and gardens with direct access to the beach, with a large number of parking spaces in its common areas and children's play area with community Wi-Fi. The apartment has been renovated a few years ago and is in a good state of conservation, it has air conditioning installed, a fully equipped kitchen, built-in wardrobes, aluminum windows with blinds and awnings on the terrace. The property needs a little update but with a little touch up here & there this will bring a strong return of investment. There is a beach bar restaurant just outside the complex called El Laurel. Close by is the famous Nikki Beach and Don Carlos Hotel Perfect as a holiday home, permanent home or as a holiday rental investment property! LPO is available and holiday rentals are permitted. This complex is very popular with holiday rentals A viewing is highly recommended! Ground Floor Apartment, Marbella, Costa del Sol. 2 Bedrooms, 2 Bathrooms, Built 103 m², Terrace 30 m². Setting: Beachfront, Town, Beachside, Close To Golf, Close To Shops, Close To Sea, Close To Town, Close To Schools, Urbanisation, Front Line Beach Complex. Orientation: South East, South, South West, West. Condition: Excellent, Recently Renovated, Recently Refurbished. Pool: Communal. Climate Control: Air Conditioning, Hot A/C, Cold A/C. Views: Garden. Features: Covered Terrace, Lift, Fitted Wardrobes, Near Transport, Private Terrace, Satellite TV, WiFi, Access for people with reduced mobility, Restaurant On Site, Fiber Optic. Furniture: Fully Furnished. Kitchen: Fully Fitted. Garden: Communal. Security: Gated Complex, 24 Hour Security. Parking: Open, Street, Communal. Utilities: Electricity. Category: Beachfront, Holiday Homes, Investment.