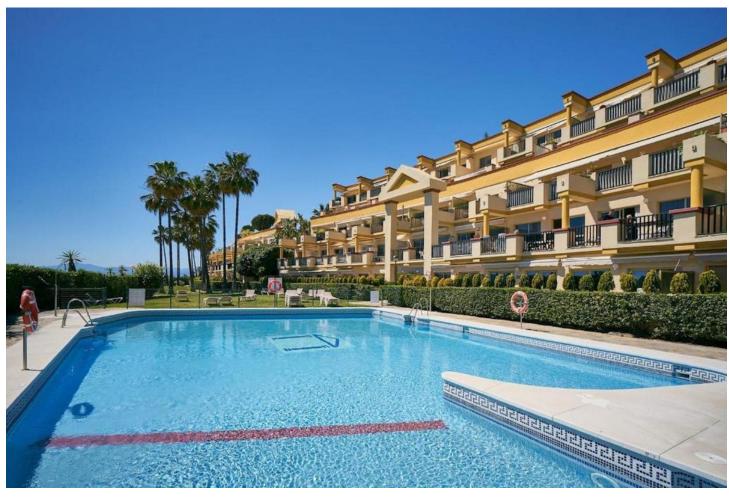

2

103 m<sup>2</sup>

FRONTLINE FIRSTLINE BEACHFRONT APARTMENT! INVESTMENT PROPERTY! ELVIRIA MARBELA Spectacular location on the beach in Elviria, Marbella, ground floor apartment, with access to the pool area and direct access to the beach. Just 100m from the sea front and the best deal ever to find in Marbella! This is a beachfront home within the Romana Playa complex in the prestigious Elviria urbanization in the Municipality of Marbella. It consists of 2 bedrooms, 2 bathrooms, living room with kitchen and terrace, with an area of 103 square meters including a 30 square meter terrace. The urbanization has several swimming pools and gardens with direct access to the beach, with a large number of parking spaces in its common areas and children's play area with community Wi-Fi. The apartment has been renovated a few years ago and is in a good state of conservation, it has air conditioning installed, a fully equipped kitchen, built-in wardrobes, aluminum windows with blinds and awnings on the terrace. The property needs a little update but with a little touch up here & there this will bring a strong return of investment. There is a beach bar restaurant just outside the complex called El Laurel. Close by is the famous Nikki Beach and Don Carlos Hotel Perfect as a holiday home, permanent home or as a holiday rental investment property! LPO is available and holiday rentals are permitted. This complex is very popular with holiday rentals A viewing is highly recommended! Ground Floor Apartment, Marbella, Costa del Sol. 2 Bedrooms, 2 Bathrooms, Built 103 m², Terrace 30 m². Setting: Beachfront, Town, Beachside, Close To Golf, Close To Shops, Close To Sea, Close To Town, Close To Schools, Urbanisation, Front Line Beach Complex. Orientation: South East, South, South West, West. Condition: Excellent, Recently Renovated, Recently Refurbished. Pool: Communal. Climate Control: Air Conditioning, Hot A/C, Cold A/C. Views: Garden. Features: Covered Terrace, Lift, Fitted Wardrobes, Near Transport, Private Terrace, Satellite TV, WiFi, Access for people with reduced mobility, Restaurant On Site, Fiber Optic. Furniture: Fully Furnished. Kitchen: Fully Fitted. Garden: Communal. Security: Gated Complex, 24 Hour Security. Parking: Open, Street, Communal. Utilities: Electricity. Category: Beachfront, Holiday Homes, Investment.