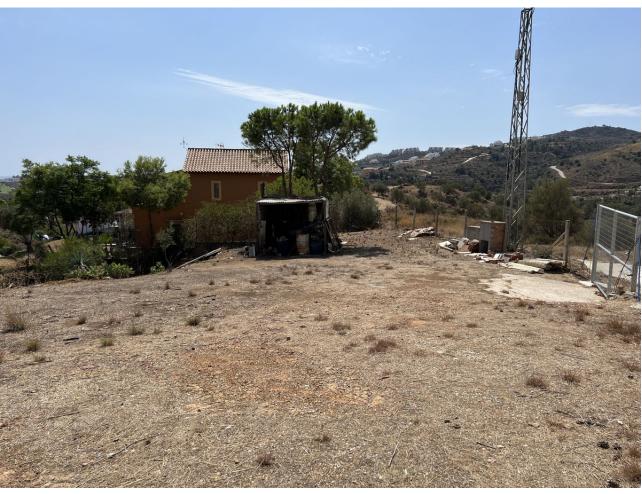

Immerse yourself in serene paradise in the charming La Cala de Mijas with this estate, which is located just a 10-minute drive from the city center. This estate boasts a generous expanse of land spanning 13,493 m², including an orchard and terraces to unleash your agricultural spirit. The main house, covering 50 m², is comprised of a spacious bedroom, a bathroom, a bright living room, and a functional kitchen. Moreover, it has contracted water and electricity, making daily life easy. One of the treasures of this property is its private well, ensuring a constant water supply for your orchard and garden. Additionally, security is not an issue thanks to an installed alarm system. The estate features entrances on both sides of the plot, facilitating access and mobility. Everything is legally registered, providing you with peace of mind and confidence in your investment. If you're seeking a retreat that offers peace and serenity without sacrificing the convenience of urban life, this property is your answer. Finca - Cortijo, La Cala de Mijas, Costa del Sol. 1 Bedroom, 1 Bathroom, Built 50 m², Terrace 30 m². Setting: Suburban. Orientation: East, South, West. Condition: Fair. Views: Mountain, Country. Features: Private Terrace, Storage Room. Furniture: Fully Furnished. Kitchen: Partially Fitted. Security: Gated Complex. Parking: Street, Private.