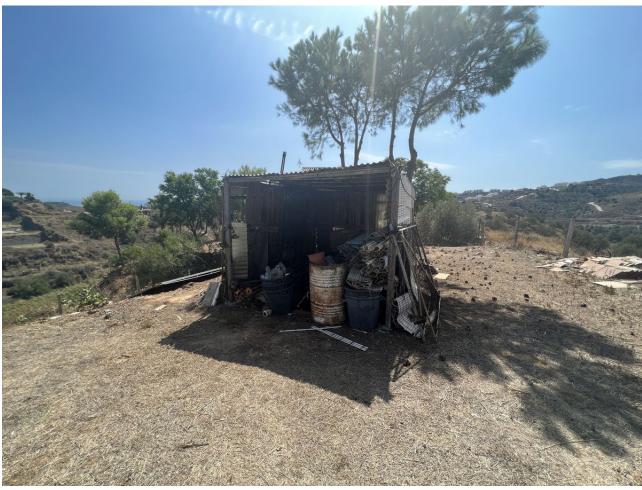

Immerse yourself in serene paradise in the charming La Cala de Mijas with this estate, which is located just a 10-minute drive from the city center. This estate boasts a generous expanse of land spanning 13,493 m², including an orchard and terraces to unleash your agricultural spirit. The main house, covering 50 m², is comprised of a spacious bedroom, a bathroom, a bright living room, and a functional kitchen. Moreover, it has contracted water and electricity, making daily life easy. One of the treasures of this property is its private well, ensuring a constant water supply for your orchard and garden. Additionally, security is not an issue thanks to an installed alarm system. The estate features entrances on both sides of the plot, facilitating access and mobility. Everything is legally registered, providing you with peace of mind and confidence in your investment. If you're seeking a retreat that offers peace and serenity without sacrificing the convenience of urban life, this property is your answer. Finca - Cortijo, La Cala de Mijas, Costa del Sol. 1 Bedroom, 1 Bathroom, Built 50 m², Terrace 30 m². Setting: Suburban. Orientation: East, South, West. Condition: Fair. Views: Mountain, Country. Features: Private Terrace, Storage Room. Furniture: Fully Furnished. Kitchen: Partially Fitted. Security: Gated Complex. Parking: Street, Private.