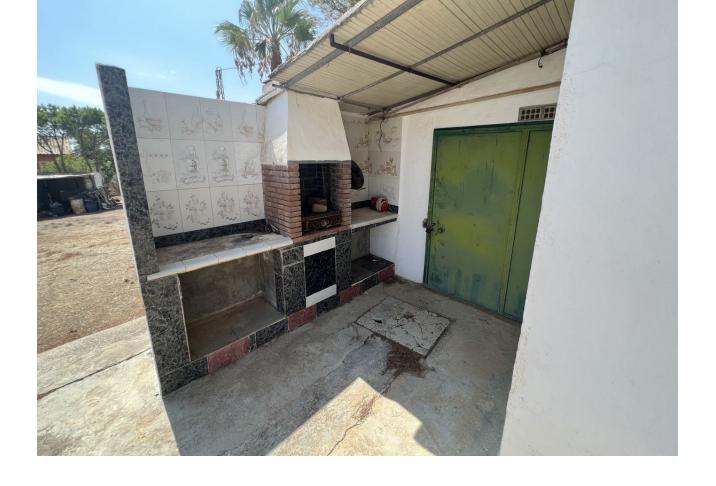

Immerse yourself in serene paradise in the charming La Cala de Mijas with this estate, which is located just a 10-minute drive from the city center. This estate boasts a generous expanse of land spanning 13,493 m², including an orchard and terraces to unleash your agricultural spirit. The main house, covering 50 m², is comprised of a spacious bedroom, a bathroom, a bright living room, and a functional kitchen. Moreover, it has contracted water and electricity, making daily life easy. One of the treasures of this property is its private well, ensuring a constant water supply for your orchard and garden. Additionally, security is not an issue thanks to an installed alarm system. The estate features entrances on both sides of the plot, facilitating access and mobility. Everything is legally registered, providing you with peace of mind and confidence in your investment. If you're seeking a retreat that offers peace and serenity without sacrificing the convenience of urban life, this property is your answer. Finca - Cortijo, La Cala de Mijas, Costa del Sol. 1 Bedroom, 1 Bathroom, Built 50 m², Terrace 30 m². Setting: Suburban. Orientation: East, South, West. Condition: Fair. Views: Mountain, Country. Features: Private Terrace, Storage Room. Furniture: Fully Furnished. Kitchen: Partially Fitted. Security: Gated Complex. Parking: Street, Private.