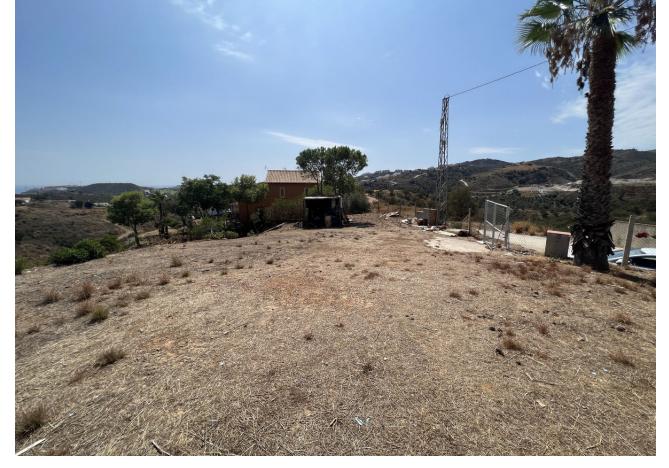

Immerse yourself in serene paradise in the charming La Cala de Mijas with this estate, which is located just a 10-minute drive from the city center. This estate boasts a generous expanse of land spanning 13,493 m², including an orchard and terraces to unleash your agricultural spirit. The main house, covering 50 m², is comprised of a spacious bedroom, a bathroom, a bright living room, and a functional kitchen. Moreover, it has contracted water and electricity, making daily life easy. One of the treasures of this property is its private well, ensuring a constant water supply for your orchard and garden. Additionally, security is not an issue thanks to an installed alarm system. The estate features entrances on both sides of the plot, facilitating access and mobility. Everything is legally registered, providing you with peace of mind and confidence in your investment. If you're seeking a retreat that offers peace and serenity without sacrificing the convenience of urban life, this property is your answer. Finca - Cortijo, La Cala de Mijas, Costa del Sol. 1 Bedroom, 1 Bathroom, Built 50 m², Terrace 30 m². Setting: Suburban. Orientation: East, South, West. Condition: Fair. Views: Mountain, Country. Features: Private Terrace, Storage Room. Furniture: Fully Furnished. Kitchen: Partially Fitted. Security: Gated Complex. Parking: Street, Private.