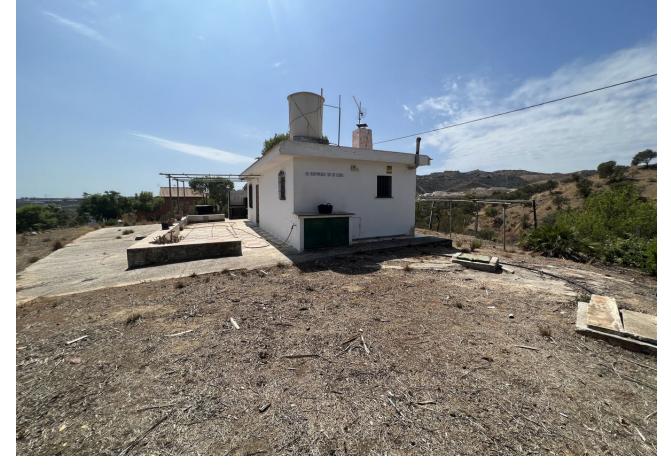

## Sales - House - La Cala de Mijas 295.000€

www.mibgroup.es +34 662 58 96 58 info@mibgroup.es

Ref.-ID: MIBGR4422691 La Cala de Mijas House

IBI: 68 EUR / year Rubbish: 134 EUR / year

1

1

50 m<sup>2</sup>

13493 m<sup>2</sup>

Immerse yourself in serene paradise in the charming La Cala de Mijas with this estate, which is located just a 10-minute drive from the city center. This estate boasts a generous expanse of land spanning 13,493 m², including an orchard and terraces to unleash your agricultural spirit. The main house, covering 50 m², is comprised of a spacious bedroom, a bathroom, a bright living room, and a functional kitchen. Moreover, it has contracted water and electricity, making daily life easy. One of the treasures of this property is its private well, ensuring a constant water supply for your orchard and garden. Additionally, security is not an issue thanks to an installed alarm system. The estate features entrances on both sides of the plot, facilitating access and mobility. Everything is legally registered, providing you with peace of mind and confidence in your investment. If you're seeking a retreat that offers peace and serenity without sacrificing the convenience of urban life, this property is your answer. Finca - Cortijo, La Cala de Mijas, Costa del Sol. 1 Bedroom, 1 Bathroom, Built 50 m², Terrace 30 m². Setting: Suburban. Orientation: East, South, West. Condition: Fair. Views: Mountain, Country. Features: Private Terrace, Storage Room. Furniture: Fully Furnished. Kitchen: Partially Fitted. Security: Gated Complex. Parking: Street, Private.