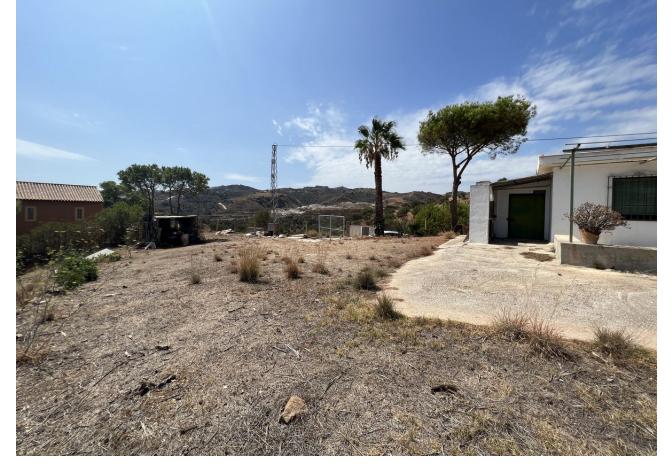

## Sales - House - La Cala de Mijas 295.000€

www.mibgroup.es +34 662 58 96 58 info@mibgroup.es

Ref.-ID: MIBGR4422691 La Cala de Mijas House

IBI: 68 EUR / year Rubbish: 134 EUR / year

1

1

50 m<sup>2</sup>

13493 m<sup>2</sup>

Immerse yourself in serene paradise in the charming La Cala de Mijas with this estate, which is located just a 10-minute drive from the city center. This estate boasts a generous expanse of land spanning 13,493 m², including an orchard and terraces to unleash your agricultural spirit. The main house, covering 50 m², is comprised of a spacious bedroom, a bathroom, a bright living room, and a functional kitchen. Moreover, it has contracted water and electricity, making daily life easy. One of the treasures of this property is its private well, ensuring a constant water supply for your orchard and garden. Additionally, security is not an issue thanks to an installed alarm system. The estate features entrances on both sides of the plot, facilitating access and mobility. Everything is legally registered, providing you with peace of mind and confidence in your investment. If you're seeking a retreat that offers peace and serenity without sacrificing the convenience of urban life, this property is your answer. Finca - Cortijo, La Cala de Mijas, Costa del Sol. 1 Bedroom, 1 Bathroom, Built 50 m², Terrace 30 m². Setting: Suburban. Orientation: East, South, West. Condition: Fair. Views: Mountain, Country. Features: Private Terrace, Storage Room. Furniture: Fully Furnished. Kitchen: Partially Fitted. Security: Gated Complex. Parking: Street, Private.