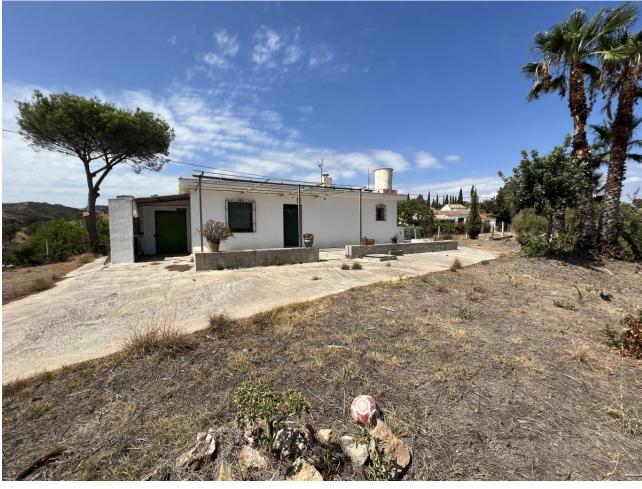

## Sales - House - La Cala de Mijas 295.000€

www.mibgroup.es +34 662 58 96 58 info@mibgroup.es

Ref.-ID: MIBGR4422691 La Cala de Mijas House

IBI: 68 EUR / year Rubbish: 134 EUR / year

1

1

50 m<sup>2</sup>

13493 m<sup>2</sup>

Immerse yourself in serene paradise in the charming La Cala de Mijas with this estate, which is located just a 10-minute drive from the city center. This estate boasts a generous expanse of land spanning 13,493 m², including an orchard and terraces to unleash your agricultural spirit. The main house, covering 50 m², is comprised of a spacious bedroom, a bathroom, a bright living room, and a functional kitchen. Moreover, it has contracted water and electricity, making daily life easy. One of the treasures of this property is its private well, ensuring a constant water supply for your orchard and garden. Additionally, security is not an issue thanks to an installed alarm system. The estate features entrances on both sides of the plot, facilitating access and mobility. Everything is legally registered, providing you with peace of mind and confidence in your investment. If you're seeking a retreat that offers peace and serenity without sacrificing the convenience of urban life, this property is your answer. Finca - Cortijo, La Cala de Mijas, Costa del Sol. 1 Bedroom, 1 Bathroom, Built 50 m², Terrace 30 m². Setting: Suburban. Orientation: East, South, West. Condition: Fair. Views: Mountain, Country. Features: Private Terrace, Storage Room. Furniture: Fully Furnished. Kitchen: Partially Fitted. Security: Gated Complex. Parking: Street, Private.