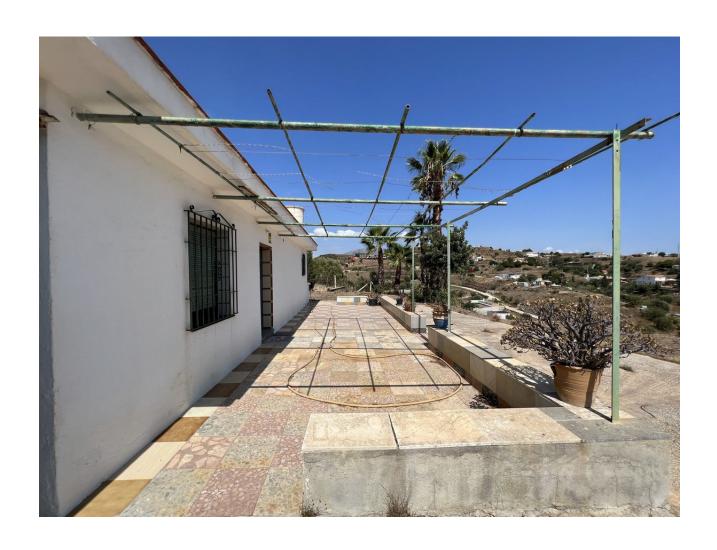

Immerse yourself in serene paradise in the charming La Cala de Mijas with this estate, which is located just a 10-minute drive from the city center. This estate boasts a generous expanse of land spanning 13,493 m², including an orchard and terraces to unleash your agricultural spirit. The main house, covering 50 m², is comprised of a spacious bedroom, a bathroom, a bright living room, and a functional kitchen. Moreover, it has contracted water and electricity, making daily life easy. One of the treasures of this property is its private well, ensuring a constant water supply for your orchard and garden. Additionally, security is not an issue thanks to an installed alarm system. The estate features entrances on both sides of the plot, facilitating access and mobility. Everything is legally registered, providing you with peace of mind and confidence in your investment. If you're seeking a retreat that offers peace and serenity without sacrificing the convenience of urban life, this property is your answer. Finca - Cortijo, La Cala de Mijas, Costa del Sol. 1 Bedroom, 1 Bathroom, Built 50 m², Terrace 30 m². Setting: Suburban. Orientation: East, South, West. Condition: Fair. Views: Mountain, Country. Features: Private Terrace, Storage Room. Furniture: Fully Furnished. Kitchen: Partially Fitted. Security: Gated Complex. Parking: Street, Private.