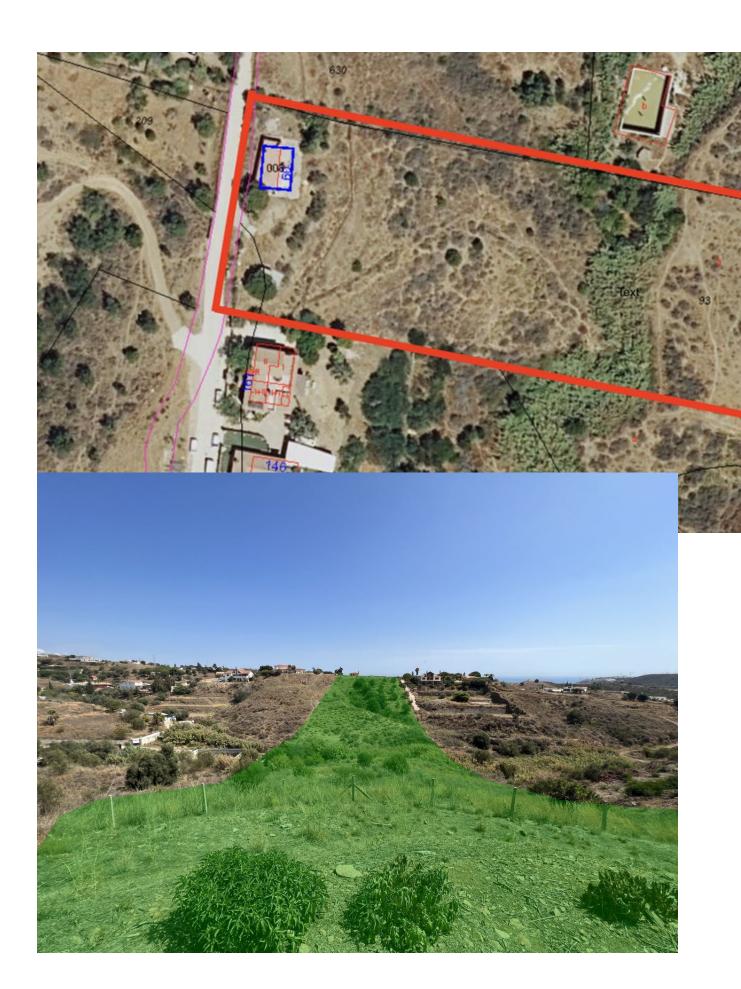

Immerse yourself in serene paradise in the charming La Cala de Mijas with this estate, which is located just a 10-minute drive from the city center. This estate boasts a generous expanse of land spanning 13,493 m², including an orchard and terraces to unleash your agricultural spirit. The main house, covering 50 m², is comprised of a spacious bedroom, a bathroom, a bright living room, and a functional kitchen. Moreover, it has contracted water and electricity, making daily life easy. One of the treasures of this property is its private well, ensuring a constant water supply for your orchard and garden. Additionally, security is not an issue thanks to an installed alarm system. The estate features entrances on both sides of the plot, facilitating access and mobility. Everything is legally registered, providing you with peace of mind and confidence in your investment. If you're seeking a retreat that offers peace and serenity without sacrificing the convenience of urban life, this property is your answer. Finca - Cortijo, La Cala de Mijas, Costa del Sol. 1 Bedroom, 1 Bathroom, Built 50 m², Terrace 30 m². Setting: Suburban. Orientation: East, South, West. Condition: Fair. Views: Mountain, Country. Features: Private Terrace, Storage Room. Furniture: Fully Furnished. Kitchen: Partially Fitted. Security: Gated Complex. Parking: Street, Private.