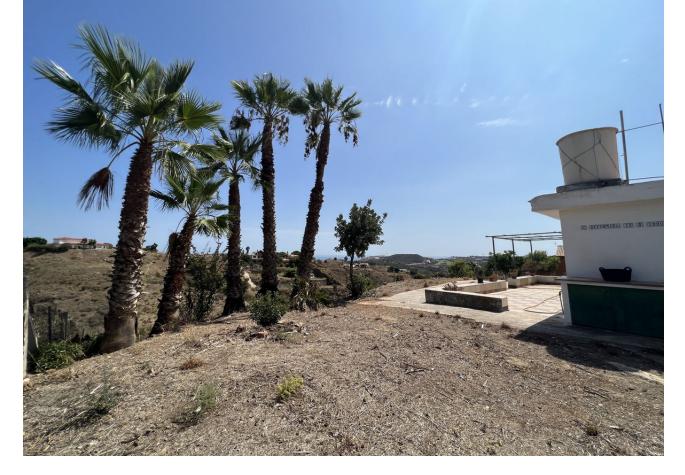

Immerse yourself in serene paradise in the charming La Cala de Mijas with this estate, which is located just a 10-minute drive from the city center. This estate boasts a generous expanse of land spanning 13,493 m², including an orchard and terraces to unleash your agricultural spirit. The main house, covering 50 m², is comprised of a spacious bedroom, a bathroom, a bright living room, and a functional kitchen. Moreover, it has contracted water and electricity, making daily life easy. One of the treasures of this property is its private well, ensuring a constant water supply for your orchard and garden. Additionally, security is not an issue thanks to an installed alarm system. The estate features entrances on both sides of the plot, facilitating access and mobility. Everything is legally registered, providing you with peace of mind and confidence in your investment. If you're seeking a retreat that offers peace and serenity without sacrificing the convenience of urban life, this property is your answer. Finca - Cortijo, La Cala de Mijas, Costa del Sol. 1 Bedroom, 1 Bathroom, Built 50 m², Terrace 30 m². Setting: Suburban. Orientation: East, South, West. Condition: Fair. Views: Mountain, Country. Features: Private Terrace, Storage Room. Furniture: Fully Furnished. Kitchen: Partially Fitted. Security: Gated Complex. Parking: Street, Private.