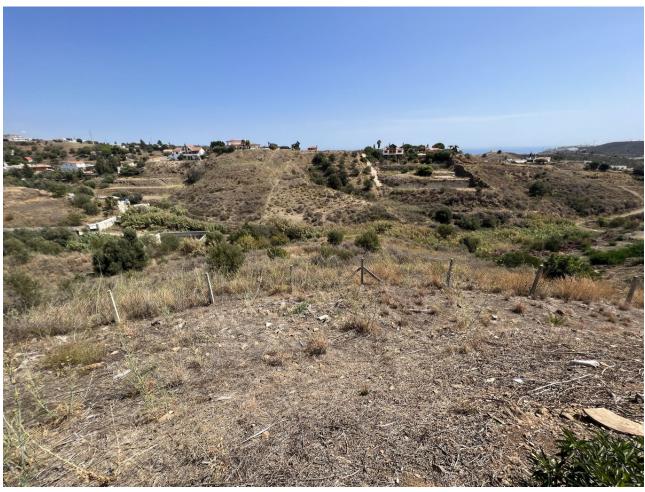

Immerse yourself in serene paradise in the charming La Cala de Mijas with this estate, which is located just a 10-minute drive from the city center. This estate boasts a generous expanse of land spanning 13,493 m², including an orchard and terraces to unleash your agricultural spirit. The main house, covering 50 m², is comprised of a spacious bedroom, a bathroom, a bright living room, and a functional kitchen. Moreover, it has contracted water and electricity, making daily life easy. One of the treasures of this property is its private well, ensuring a constant water supply for your orchard and garden. Additionally, security is not an issue thanks to an installed alarm system. The estate features entrances on both sides of the plot, facilitating access and mobility. Everything is legally registered, providing you with peace of mind and confidence in your investment. If you're seeking a retreat that offers peace and serenity without sacrificing the convenience of urban life, this property is your answer. Finca - Cortijo, La Cala de Mijas, Costa del Sol. 1 Bedroom, 1 Bathroom, Built 50 m², Terrace 30 m². Setting: Suburban. Orientation: East, South, West. Condition: Fair. Views: Mountain, Country. Features: Private Terrace, Storage Room. Furniture: Fully Furnished. Kitchen: Partially Fitted. Security: Gated Complex. Parking: Street, Private.