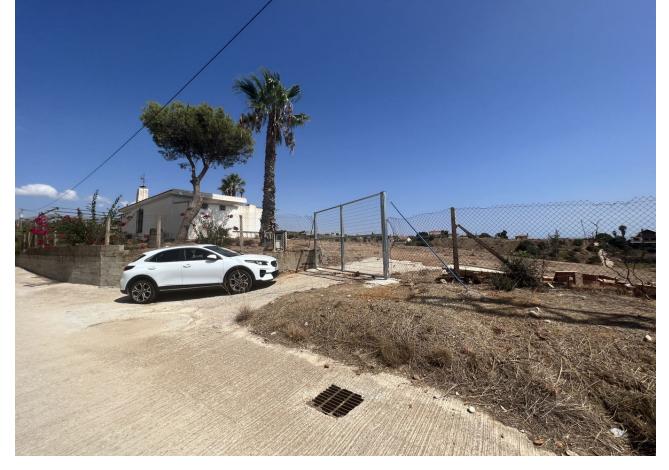

## Sales - House - La Cala de Mijas 295.000€

www.mibgroup.es +34 662 58 96 58 info@mibgroup.es

Ref.-ID: MIBGR4422691 La Cala de Mijas House

IBI: 68 EUR / year Rubbish: 134 EUR / year

1

1

50 m<sup>2</sup>

13493 m<sup>2</sup>

Immerse yourself in serene paradise in the charming La Cala de Mijas with this estate, which is located just a 10-minute drive from the city center. This estate boasts a generous expanse of land spanning 13,493 m², including an orchard and terraces to unleash your agricultural spirit. The main house, covering 50 m², is comprised of a spacious bedroom, a bathroom, a bright living room, and a functional kitchen. Moreover, it has contracted water and electricity, making daily life easy. One of the treasures of this property is its private well, ensuring a constant water supply for your orchard and garden. Additionally, security is not an issue thanks to an installed alarm system. The estate features entrances on both sides of the plot, facilitating access and mobility. Everything is legally registered, providing you with peace of mind and confidence in your investment. If you're seeking a retreat that offers peace and serenity without sacrificing the convenience of urban life, this property is your answer. Finca - Cortijo, La Cala de Mijas, Costa del Sol. 1 Bedroom, 1 Bathroom, Built 50 m², Terrace 30 m². Setting: Suburban. Orientation: East, South, West. Condition: Fair. Views: Mountain, Country. Features: Private Terrace, Storage Room. Furniture: Fully Furnished. Kitchen: Partially Fitted. Security: Gated Complex. Parking: Street, Private.