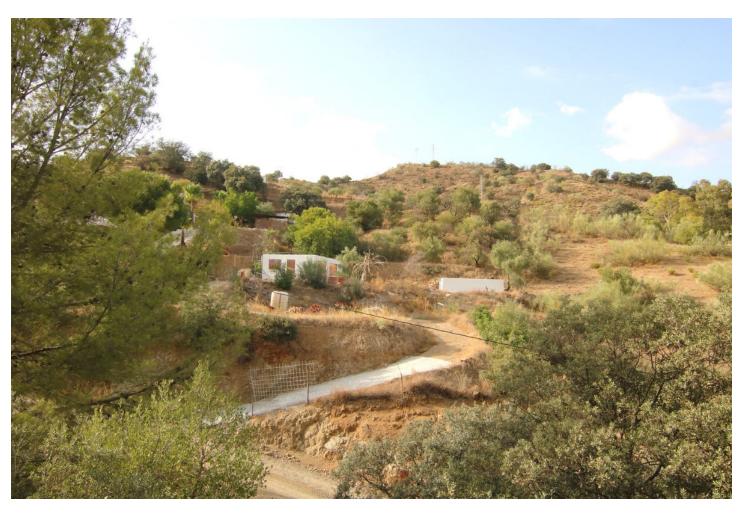

## Sales - Plot - Coín 104.900€

www.mibgroup.es +34 662 58 96 58 info@mibgroup.es

Ref.-ID: MIBGR4425709 Coín Plot

Rubbish: 96 EUR / year

2547 m2

Spectacular rustic plot of 2,520 square meters, with two buildings, water pool and house under restoration. It offers unbeatable views of the valley of guadalhorce and is well located in the area of Cortijo Benitez, just 7 minutes from the center of Coín and a step away from the health center of Coín. It has electricity meter, water from Coín and its own well.