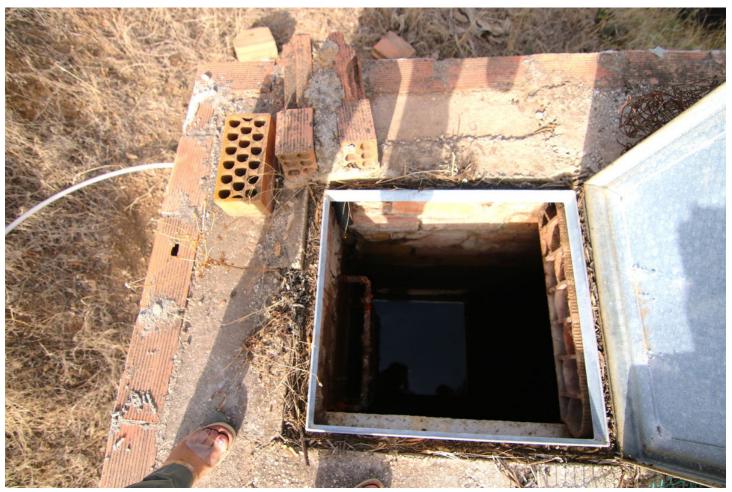

## Sales - Plot - Coín 104.900€

www.mibgroup.es +34 662 58 96 58 info@mibgroup.es

Ref.-ID: MIBGR4425709 Coín Plot

Rubbish: 96 EUR / year

2547 m2

Spectacular rustic plot of 2,520 square meters, with two buildings, water pool and house under restoration. It offers unbeatable views of the valley of guadalhorce and is well located in the area of Cortijo Benitez, just 7 minutes from the center of Coín and a step away from the health center of Coín. It has electricity meter, water from Coín and its own well.