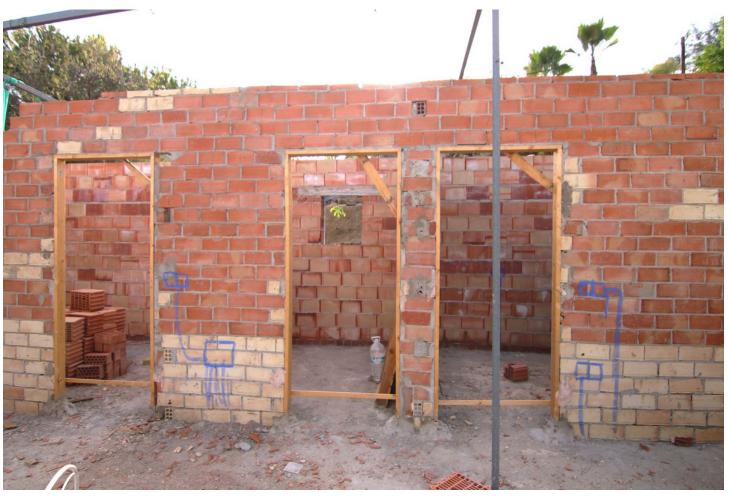

## Sales - Plot - Coín 104.900€

www.mibgroup.es +34 662 58 96 58 info@mibgroup.es

Ref.-ID: MIBGR4425709 Coín Plot

Rubbish: 96 EUR / year

2547 m2

Spectacular rustic plot of 2,520 square meters, with two buildings, water pool and house under restoration. It offers unbeatable views of the valley of guadalhorce and is well located in the area of Cortijo Benitez, just 7 minutes from the center of Coín and a step away from the health center of Coín. It has electricity meter, water from Coín and its own well.