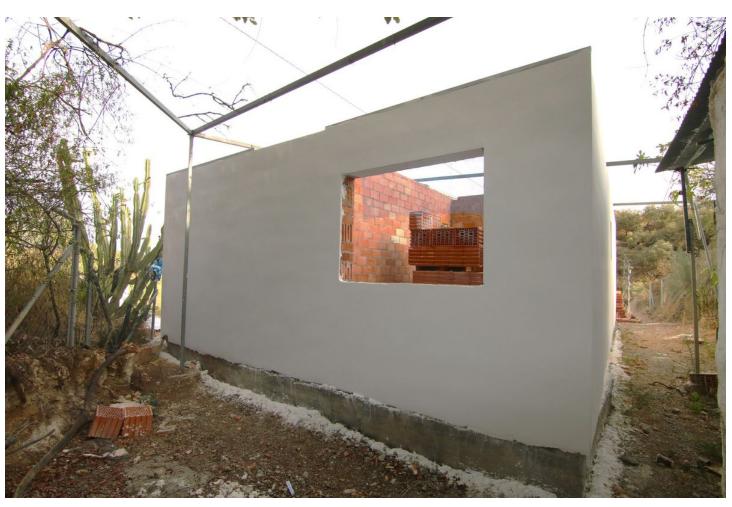

## Sales - Plot - Coín 104.900€

www.mibgroup.es +34 662 58 96 58 info@mibgroup.es

Ref.-ID: MIBGR4425709 Coín Plot

Rubbish: 96 EUR / year

2547 m2

Spectacular rustic plot of 2,520 square meters, with two buildings, water pool and house under restoration. It offers unbeatable views of the valley of guadalhorce and is well located in the area of Cortijo Benitez, just 7 minutes from the center of Coín and a step away from the health center of Coín. It has electricity meter, water from Coín and its own well.