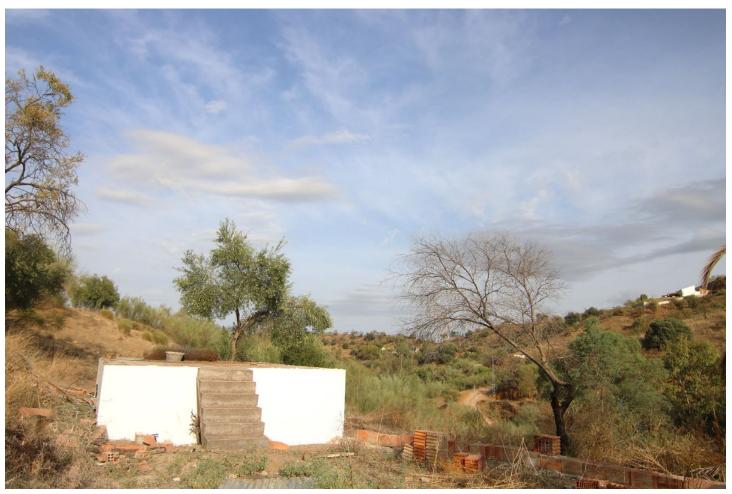

## Sales - Plot - Coín 104.900€

www.mibgroup.es +34 662 58 96 58 info@mibgroup.es

Ref.-ID: MIBGR4425709 Coín Plot

Rubbish: 96 EUR / year

2547 m2

Spectacular rustic plot of 2,520 square meters, with two buildings, water pool and house under restoration. It offers unbeatable views of the valley of guadalhorce and is well located in the area of Cortijo Benitez, just 7 minutes from the center of Coín and a step away from the health center of Coín. It has electricity meter, water from Coín and its own well.