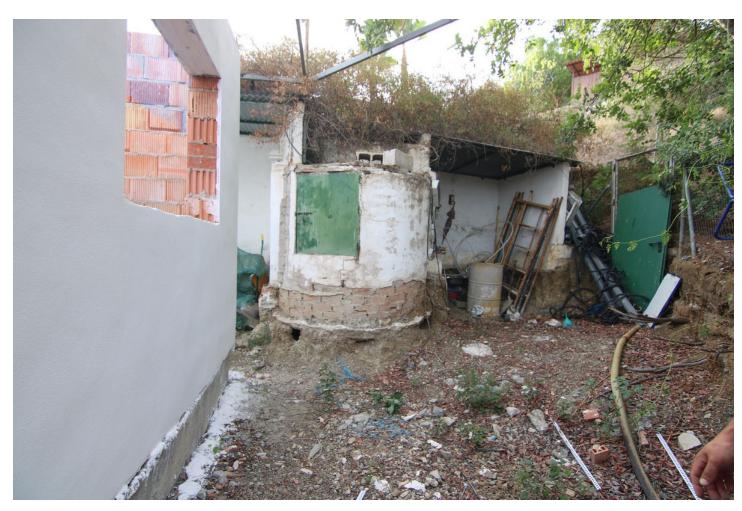

## Sales - Plot - Coín 104.900€

www.mibgroup.es +34 662 58 96 58 info@mibgroup.es

Ref.-ID: MIBGR4425709 Coín Plot

Rubbish: 96 EUR / year

2547 m2

Spectacular rustic plot of 2,520 square meters, with two buildings, water pool and house under restoration. It offers unbeatable views of the valley of guadalhorce and is well located in the area of Cortijo Benitez, just 7 minutes from the center of Coín and a step away from the health center of Coín. It has electricity meter, water from Coín and its own well.