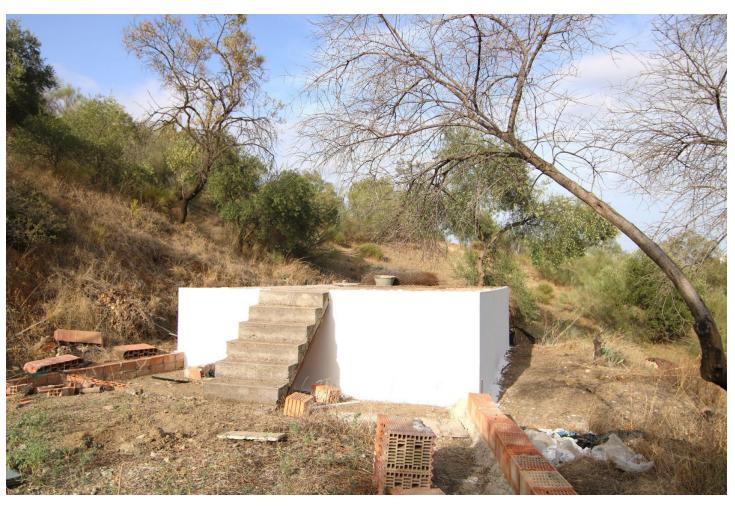

## Sales - Plot - Coín 104.900€

www.mibgroup.es +34 662 58 96 58 info@mibgroup.es

Ref.-ID: MIBGR4425709 Coín Plot

Rubbish: 96 EUR / year

2547 m2

Spectacular rustic plot of 2,520 square meters, with two buildings, water pool and house under restoration. It offers unbeatable views of the valley of guadalhorce and is well located in the area of Cortijo Benitez, just 7 minutes from the center of Coín and a step away from the health center of Coín. It has electricity meter, water from Coín and its own well.