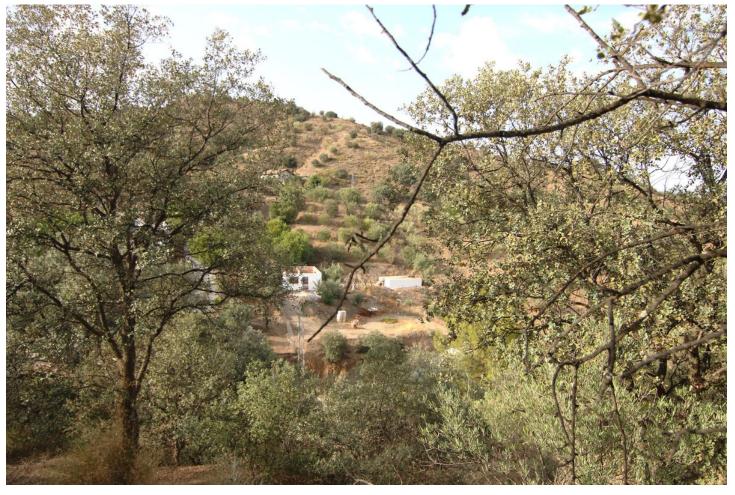

## Sales - Plot - Coín 104.900€

www.mibgroup.es +34 662 58 96 58 info@mibgroup.es

Ref.-ID: MIBGR4425709 Coín Plot

Rubbish: 96 EUR / year

2547 m2

Spectacular rustic plot of 2,520 square meters, with two buildings, water pool and house under restoration. It offers unbeatable views of the valley of guadalhorce and is well located in the area of Cortijo Benitez, just 7 minutes from the center of Coín and a step away from the health center of Coín. It has electricity meter, water from Coín and its own well.