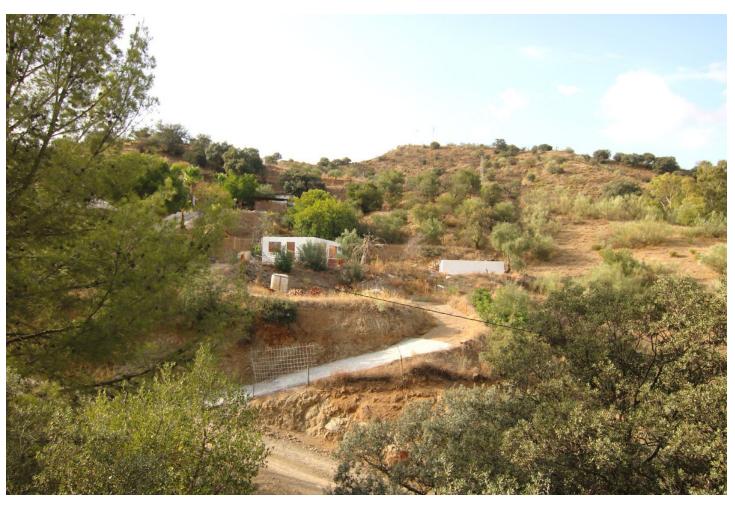

## Sales - Plot - Coín 104.900€

www.mibgroup.es +34 662 58 96 58 info@mibgroup.es

Ref.-ID: MIBGR4425709 Coín Plot

Rubbish: 96 EUR / year

2547 m2

Spectacular rustic plot of 2,520 square meters, with two buildings, water pool and house under restoration. It offers unbeatable views of the valley of guadalhorce and is well located in the area of Cortijo Benitez, just 7 minutes from the center of Coín and a step away from the health center of Coín. It has electricity meter, water from Coín and its own well.