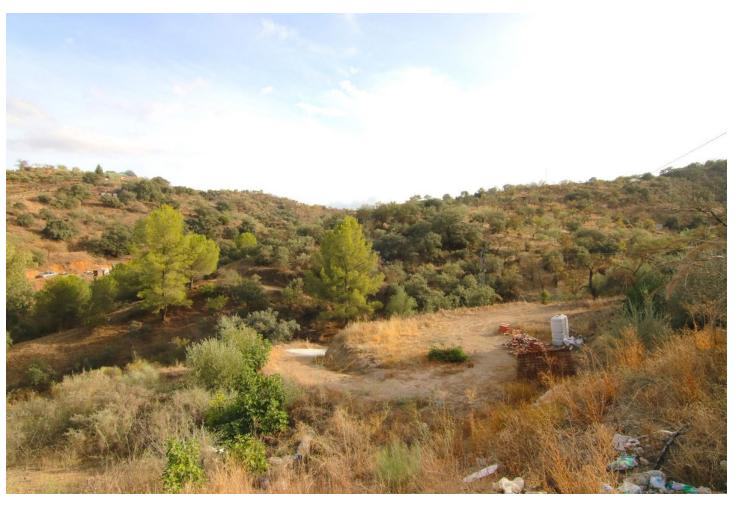

## Sales - Plot - Coín 104.900€

www.mibgroup.es +34 662 58 96 58 info@mibgroup.es

Ref.-ID: MIBGR4425709 Coín Plot

Rubbish: 96 EUR / year

2547 m2

Spectacular rustic plot of 2,520 square meters, with two buildings, water pool and house under restoration. It offers unbeatable views of the valley of guadalhorce and is well located in the area of Cortijo Benitez, just 7 minutes from the center of Coín and a step away from the health center of Coín. It has electricity meter, water from Coín and its own well.