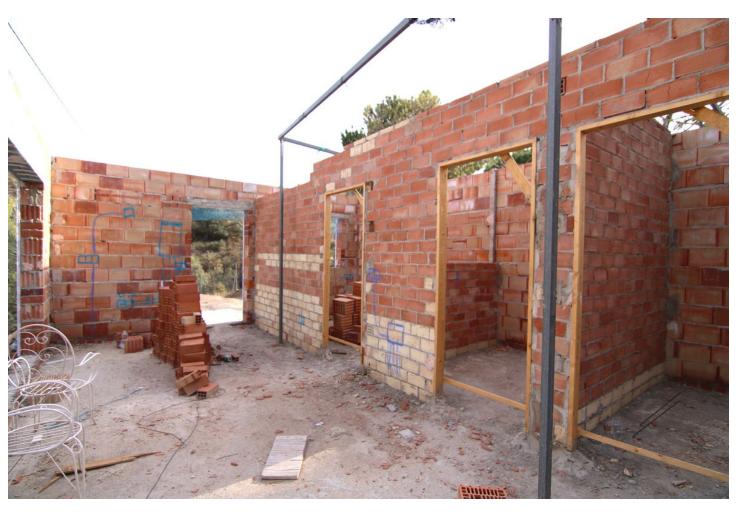

## Sales - Plot - Coín 104.900€

www.mibgroup.es +34 662 58 96 58 info@mibgroup.es

Ref.-ID: MIBGR4425709 Coín Plot

Rubbish: 96 EUR / year

2547 m2

Spectacular rustic plot of 2,520 square meters, with two buildings, water pool and house under restoration. It offers unbeatable views of the valley of guadalhorce and is well located in the area of Cortijo Benitez, just 7 minutes from the center of Coín and a step away from the health center of Coín. It has electricity meter, water from Coín and its own well.