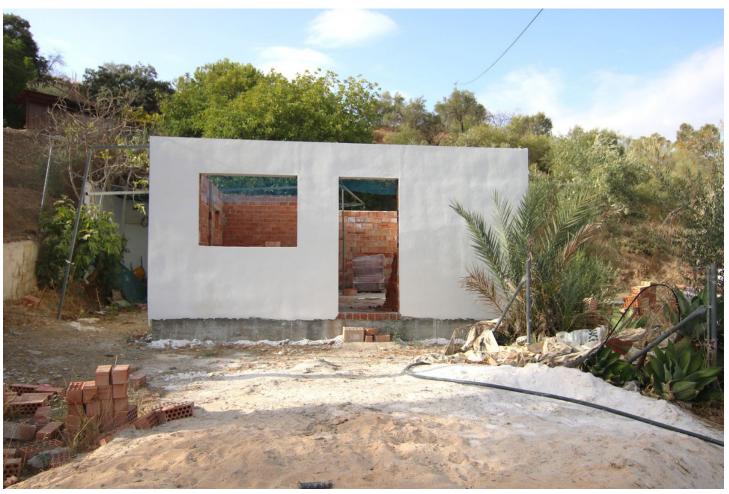

## Sales - Plot - Coín 104.900€

www.mibgroup.es +34 662 58 96 58 info@mibgroup.es

Ref.-ID: MIBGR4425709 Coín Plot

Rubbish: 96 EUR / year

2547 m2

Spectacular rustic plot of 2,520 square meters, with two buildings, water pool and house under restoration. It offers unbeatable views of the valley of guadalhorce and is well located in the area of Cortijo Benitez, just 7 minutes from the center of Coín and a step away from the health center of Coín. It has electricity meter, water from Coín and its own well.