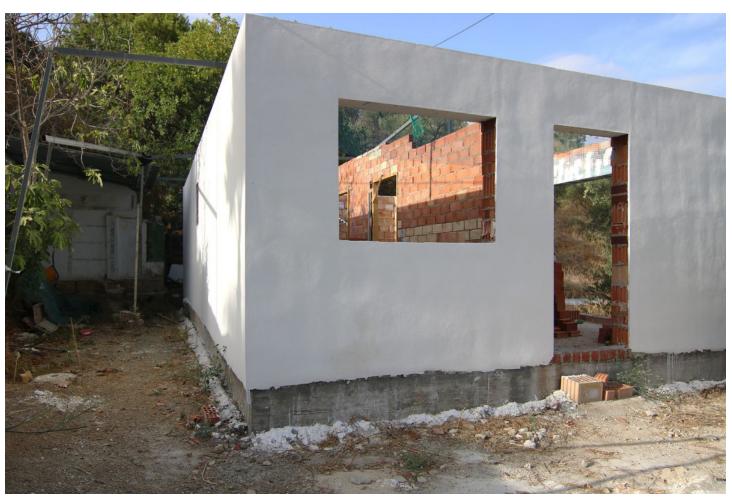

## Sales - Plot - Coín 104.900€

www.mibgroup.es +34 662 58 96 58 info@mibgroup.es

Ref.-ID: MIBGR4425709 Coín Plot

Rubbish: 96 EUR / year

2547 m2

Spectacular rustic plot of 2,520 square meters, with two buildings, water pool and house under restoration. It offers unbeatable views of the valley of guadalhorce and is well located in the area of Cortijo Benitez, just 7 minutes from the center of Coín and a step away from the health center of Coín. It has electricity meter, water from Coín and its own well.