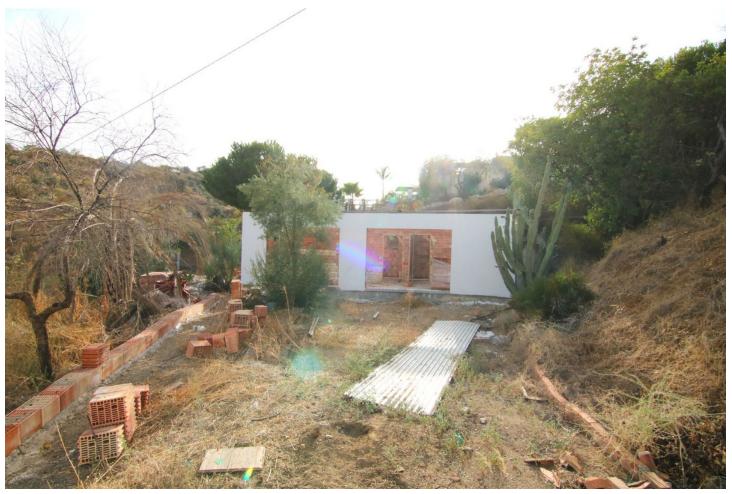

## Sales - Plot - Coín 104.900€

www.mibgroup.es +34 662 58 96 58 info@mibgroup.es

Ref.-ID: MIBGR4425709 Coín Plot

Rubbish: 96 EUR / year

2547 m2

Spectacular rustic plot of 2,520 square meters, with two buildings, water pool and house under restoration. It offers unbeatable views of the valley of guadalhorce and is well located in the area of Cortijo Benitez, just 7 minutes from the center of Coín and a step away from the health center of Coín. It has electricity meter, water from Coín and its own well.