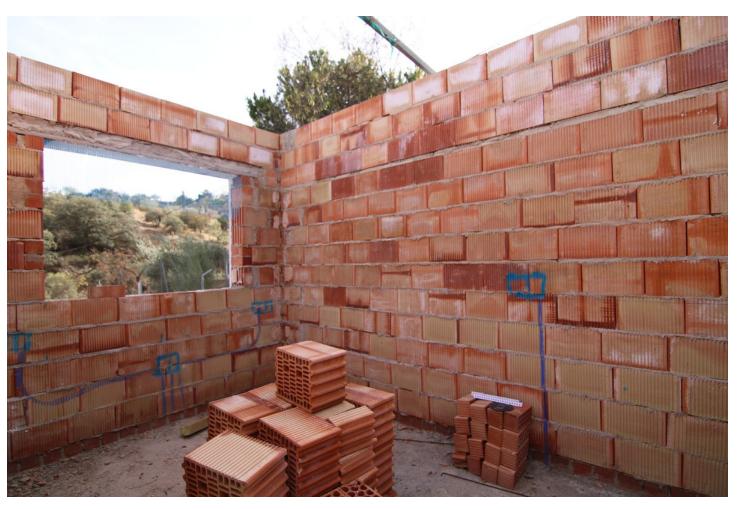

## Sales - Plot - Coín 104.900€

www.mibgroup.es +34 662 58 96 58 info@mibgroup.es

Ref.-ID: MIBGR4425709 Coín Plot

Rubbish: 96 EUR / year

2547 m2

Spectacular rustic plot of 2,520 square meters, with two buildings, water pool and house under restoration. It offers unbeatable views of the valley of guadalhorce and is well located in the area of Cortijo Benitez, just 7 minutes from the center of Coín and a step away from the health center of Coín. It has electricity meter, water from Coín and its own well.