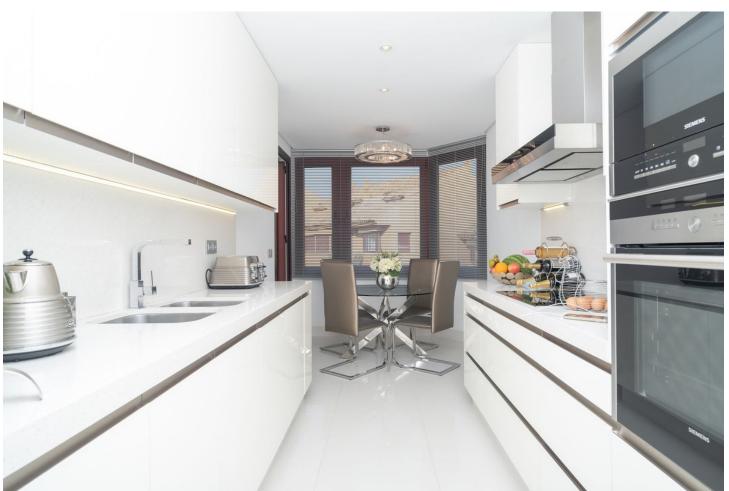

4

5

192 m2

Amazing duplex penthouse with awesome panoramic sea and mountain views at the renowned Gran Bahia development within Bahía de Marbella. This Deluxe Duplex Penthouse boasts, apart from the uninterrupted sea view from the two levels, and amongst other remarkable features, a brand new kitchen with top appliances and furniture, underfloor heating in bathrooms, a convenient shower with hot cold & water at the terrace upstairs. With over 86sqm terraces and 192sqm built, adding a total 278sqm, the south orientation makes all of the outside space the ideal place to enjoy the mild Marbella weather all year round. Furthermore, due to the display of the urbanization and blocks, the rooftops enjoy total privacy from the neighboring properties. This top class development, the undisputed best development within Bahía de Marbella, offers 5 outside pools including a heated one in winter, mature tropical gardens with a specific Zen área, ponds and paths with enchanting nooks, 24/7 security services as well as janitorial service during the day. Furthermore, the property comprises 2 underground parking spaces and an ample storage room. Located a mere 300 meters from the shore of Bahía de Marbella beaches, with the almost finished wooden promenade and a supermarket also at a short stroll distance. Last but not least, there are several options for leisure at the beach such as restaurants, chiringuitos and a 5\* Hotel Beach Club close by. A true gem in a very up and coming area at only 8 minutes drive from Marbella Old Town, furthermore a property with an huge rental potential for short or long term.