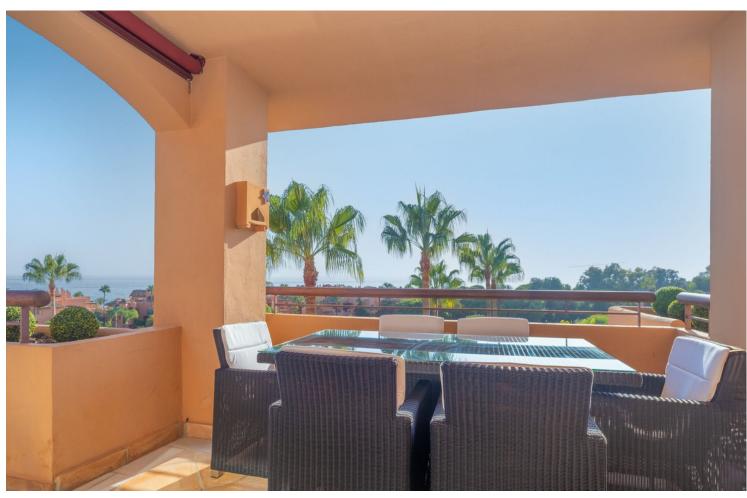

4

5

192 m2

Amazing duplex penthouse with awesome panoramic sea and mountain views at the renowned Gran Bahia development within Bahía de Marbella. This Deluxe Duplex Penthouse boasts, apart from the uninterrupted sea view from the two levels, and amongst other remarkable features, a brand new kitchen with top appliances and furniture, underfloor heating in bathrooms, a convenient shower with hot cold & water at the terrace upstairs. With over 86sqm terraces and 192sqm built, adding a total 278sqm, the south orientation makes all of the outside space the ideal place to enjoy the mild Marbella weather all year round. Furthermore, due to the display of the urbanization and blocks, the rooftops enjoy total privacy from the neighboring properties. This top class development, the undisputed best development within Bahía de Marbella, offers 5 outside pools including a heated one in winter, mature tropical gardens with a specific Zen área, ponds and paths with enchanting nooks, 24/7 security services as well as janitorial service during the day. Furthermore, the property comprises 2 underground parking spaces and an ample storage room. Located a mere 300 meters from the shore of Bahía de Marbella beaches, with the almost finished wooden promenade and a supermarket also at a short stroll distance. Last but not least, there are several options for leisure at the beach such as restaurants, chiringuitos and a 5\* Hotel Beach Club close by. A true gem in a very up and coming area at only 8 minutes drive from Marbella Old Town, furthermore a property with an huge rental potential for short or long term.