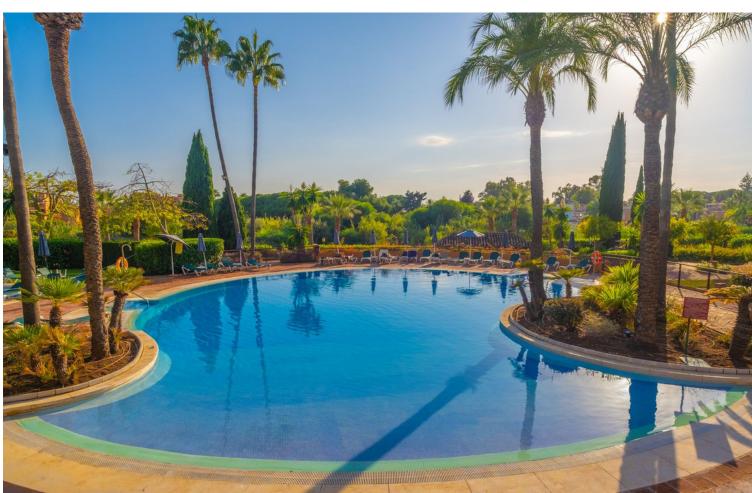

4

5

192 m2

Amazing duplex penthouse with awesome panoramic sea and mountain views at the renowned Gran Bahia development within Bahía de Marbella. This Deluxe Duplex Penthouse boasts, apart from the uninterrupted sea view from the two levels, and amongst other remarkable features, a brand new kitchen with top appliances and furniture, underfloor heating in bathrooms, a convenient shower with hot cold & water at the terrace upstairs. With over 86sqm terraces and 192sqm built, adding a total 278sqm, the south orientation makes all of the outside space the ideal place to enjoy the mild Marbella weather all year round. Furthermore, due to the display of the urbanization and blocks, the rooftops enjoy total privacy from the neighboring properties. This top class development, the undisputed best development within Bahía de Marbella, offers 5 outside pools including a heated one in winter, mature tropical gardens with a specific Zen área, ponds and paths with enchanting nooks, 24/7 security services as well as janitorial service during the day. Furthermore, the property comprises 2 underground parking spaces and an ample storage room. Located a mere 300 meters from the shore of Bahía de Marbella beaches, with the almost finished wooden promenade and a supermarket also at a short stroll distance. Last but not least, there are several options for leisure at the beach such as restaurants, chiringuitos and a 5\* Hotel Beach Club close by. A true gem in a very up and coming area at only 8 minutes drive from Marbella Old Town, furthermore a property with an huge rental potential for short or long term.