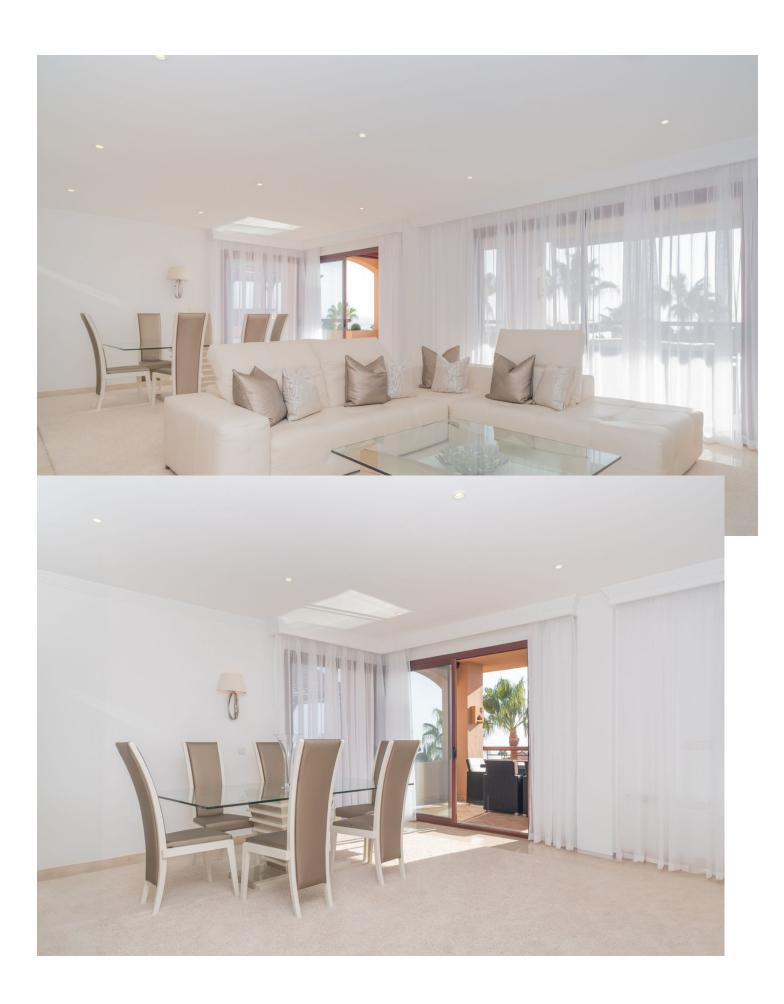

4

5

192 m2

Amazing duplex penthouse with awesome panoramic sea and mountain views at the renowned Gran Bahia development within Bahía de Marbella. This Deluxe Duplex Penthouse boasts, apart from the uninterrupted sea view from the two levels, and amongst other remarkable features, a brand new kitchen with top appliances and furniture, underfloor heating in bathrooms, a convenient shower with hot cold & water at the terrace upstairs. With over 86sqm terraces and 192sqm built, adding a total 278sqm, the south orientation makes all of the outside space the ideal place to enjoy the mild Marbella weather all year round. Furthermore, due to the display of the urbanization and blocks, the rooftops enjoy total privacy from the neighboring properties. This top class development, the undisputed best development within Bahía de Marbella, offers 5 outside pools including a heated one in winter, mature tropical gardens with a specific Zen área, ponds and paths with enchanting nooks, 24/7 security services as well as janitorial service during the day. Furthermore, the property comprises 2 underground parking spaces and an ample storage room. Located a mere 300 meters from the shore of Bahía de Marbella beaches, with the almost finished wooden promenade and a supermarket also at a short stroll distance. Last but not least, there are several options for leisure at the beach such as restaurants, chiringuitos and a 5\* Hotel Beach Club close by. A true gem in a very up and coming area at only 8 minutes drive from Marbella Old Town, furthermore a property with an huge rental potential for short or long term.