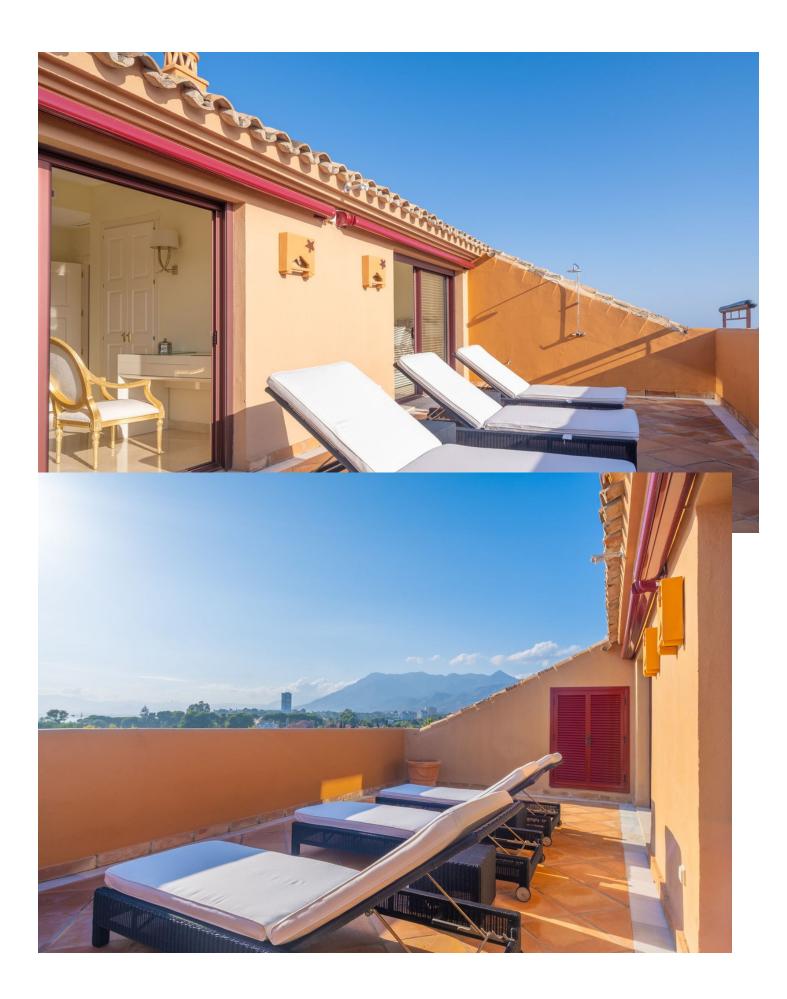

4

5

192 m2

Amazing duplex penthouse with awesome panoramic sea and mountain views at the renowned Gran Bahia development within Bahía de Marbella. This Deluxe Duplex Penthouse boasts, apart from the uninterrupted sea view from the two levels, and amongst other remarkable features, a brand new kitchen with top appliances and furniture, underfloor heating in bathrooms, a convenient shower with hot cold & water at the terrace upstairs. With over 86sqm terraces and 192sqm built, adding a total 278sqm, the south orientation makes all of the outside space the ideal place to enjoy the mild Marbella weather all year round. Furthermore, due to the display of the urbanization and blocks, the rooftops enjoy total privacy from the neighboring properties. This top class development, the undisputed best development within Bahía de Marbella, offers 5 outside pools including a heated one in winter, mature tropical gardens with a specific Zen área, ponds and paths with enchanting nooks, 24/7 security services as well as janitorial service during the day. Furthermore, the property comprises 2 underground parking spaces and an ample storage room. Located a mere 300 meters from the shore of Bahía de Marbella beaches, with the almost finished wooden promenade and a supermarket also at a short stroll distance. Last but not least, there are several options for leisure at the beach such as restaurants, chiringuitos and a 5\* Hotel Beach Club close by. A true gem in a very up and coming area at only 8 minutes drive from Marbella Old Town, furthermore a property with an huge rental potential for short or long term.