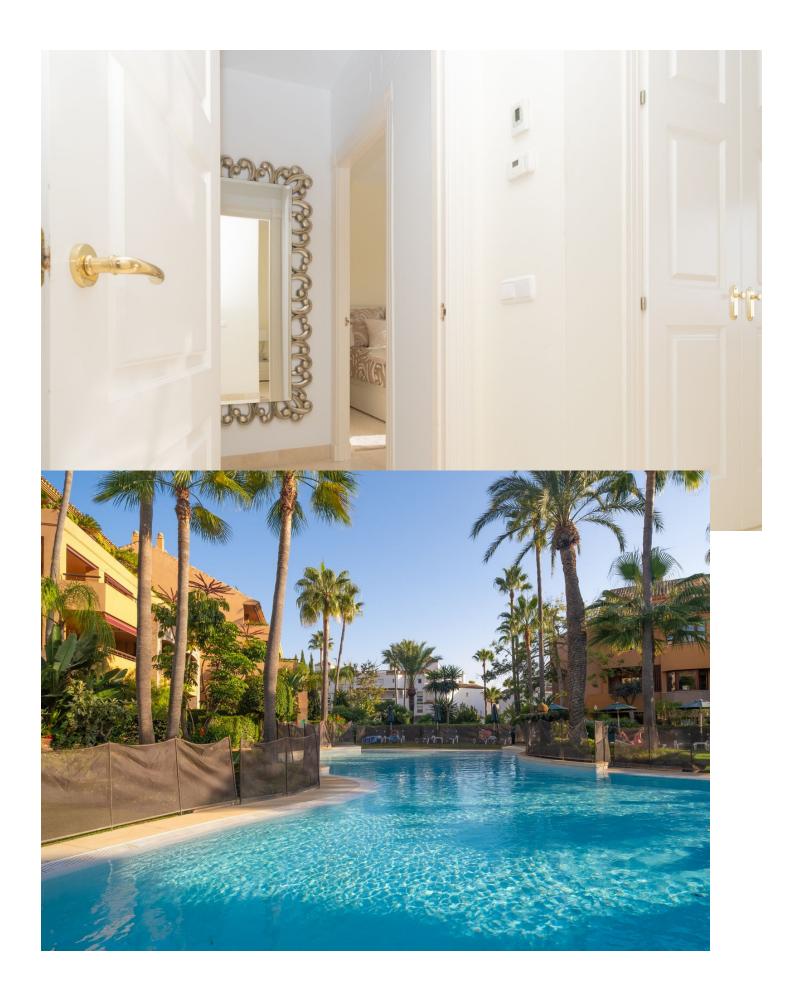

4

5

192 m2

Amazing duplex penthouse with awesome panoramic sea and mountain views at the renowned Gran Bahia development within Bahía de Marbella. This Deluxe Duplex Penthouse boasts, apart from the uninterrupted sea view from the two levels, and amongst other remarkable features, a brand new kitchen with top appliances and furniture, underfloor heating in bathrooms, a convenient shower with hot cold & water at the terrace upstairs. With over 86sqm terraces and 192sqm built, adding a total 278sqm, the south orientation makes all of the outside space the ideal place to enjoy the mild Marbella weather all year round. Furthermore, due to the display of the urbanization and blocks, the rooftops enjoy total privacy from the neighboring properties. This top class development, the undisputed best development within Bahía de Marbella, offers 5 outside pools including a heated one in winter, mature tropical gardens with a specific Zen área, ponds and paths with enchanting nooks, 24/7 security services as well as janitorial service during the day. Furthermore, the property comprises 2 underground parking spaces and an ample storage room. Located a mere 300 meters from the shore of Bahía de Marbella beaches, with the almost finished wooden promenade and a supermarket also at a short stroll distance. Last but not least, there are several options for leisure at the beach such as restaurants, chiringuitos and a 5\* Hotel Beach Club close by. A true gem in a very up and coming area at only 8 minutes drive from Marbella Old Town, furthermore a property with an huge rental potential for short or long term.