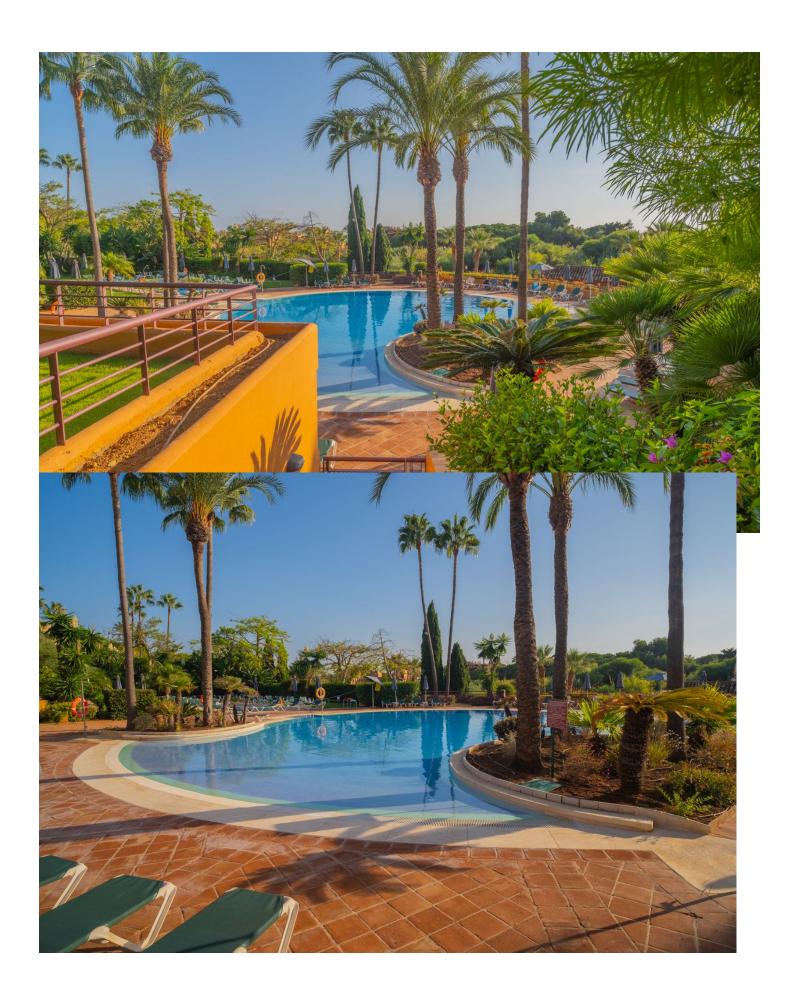

4

5

192 m2

Amazing duplex penthouse with awesome panoramic sea and mountain views at the renowned Gran Bahia development within Bahía de Marbella. This Deluxe Duplex Penthouse boasts, apart from the uninterrupted sea view from the two levels, and amongst other remarkable features, a brand new kitchen with top appliances and furniture, underfloor heating in bathrooms, a convenient shower with hot cold & water at the terrace upstairs. With over 86sqm terraces and 192sqm built, adding a total 278sqm, the south orientation makes all of the outside space the ideal place to enjoy the mild Marbella weather all year round. Furthermore, due to the display of the urbanization and blocks, the rooftops enjoy total privacy from the neighboring properties. This top class development, the undisputed best development within Bahía de Marbella, offers 5 outside pools including a heated one in winter, mature tropical gardens with a specific Zen área, ponds and paths with enchanting nooks, 24/7 security services as well as janitorial service during the day. Furthermore, the property comprises 2 underground parking spaces and an ample storage room. Located a mere 300 meters from the shore of Bahía de Marbella beaches, with the almost finished wooden promenade and a supermarket also at a short stroll distance. Last but not least, there are several options for leisure at the beach such as restaurants, chiringuitos and a 5\* Hotel Beach Club close by. A true gem in a very up and coming area at only 8 minutes drive from Marbella Old Town, furthermore a property with an huge rental potential for short or long term.