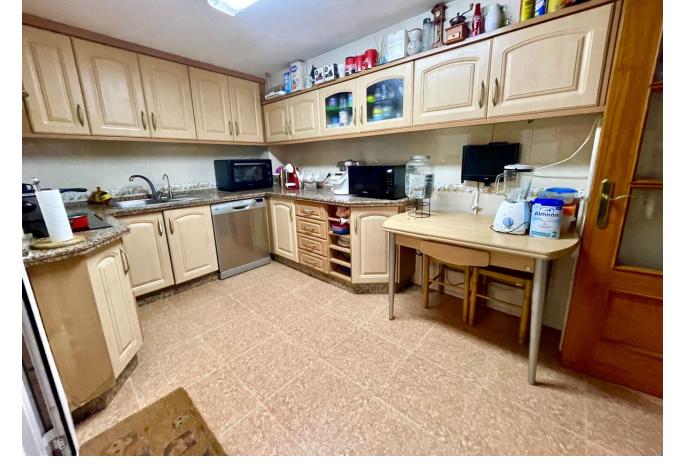

## Sales - House - Marbella 640.000€

www.mibgroup.es +34 662 58 96 58 info@mibgroup.es

Ref.-ID: MIBGR4427059 Marbella House

IBI: 550 EUR / year Rubbish: 34 EUR / year

4

3

157 m2

For those who think that living in the Old Town of Marbella is a privilege. Beautiful family house with 3 floors plus solarium with 360 degree views. All the advantages of living in the center of the city in a quiet environment very close to all commercial activity but at a sufficient distance from noise, both from bars and vehicles as it is on a only pedestrian street. Corner house with a small covered patio on the ground floor, living room with fireplace, large kitchen and a full bathroom with a bathtub. On the first floor we have large closets in a dressing area, two bedrooms and a modern bathroom with a shower, on the second floor two more bedrooms with the third bathroom. Above this room and via an external staircase, you access the solarium, a very enjoyable place with wide views and ideal for enjoying sunsets and barbecues in an outdoor area. LSC.