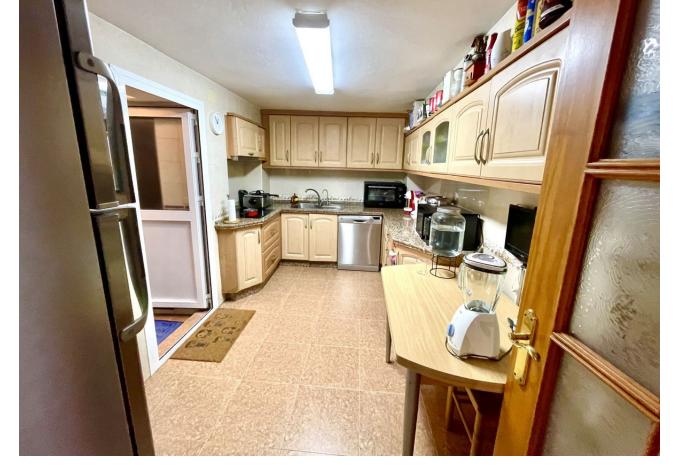

## Sales - House - Marbella 640.000€

www.mibgroup.es +34 662 58 96 58 info@mibgroup.es

Ref.-ID: MIBGR4427059 Marbella House

IBI: 550 EUR / year Rubbish: 34 EUR / year

4

3

157 m2

For those who think that living in the Old Town of Marbella is a privilege. Beautiful family house with 3 floors plus solarium with 360 degree views. All the advantages of living in the center of the city in a quiet environment very close to all commercial activity but at a sufficient distance from noise, both from bars and vehicles as it is on a only pedestrian street. Corner house with a small covered patio on the ground floor, living room with fireplace, large kitchen and a full bathroom with a bathtub. On the first floor we have large closets in a dressing area, two bedrooms and a modern bathroom with a shower, on the second floor two more bedrooms with the third bathroom. Above this room and via an external staircase, you access the solarium, a very enjoyable place with wide views and ideal for enjoying sunsets and barbecues in an outdoor area. LSC.