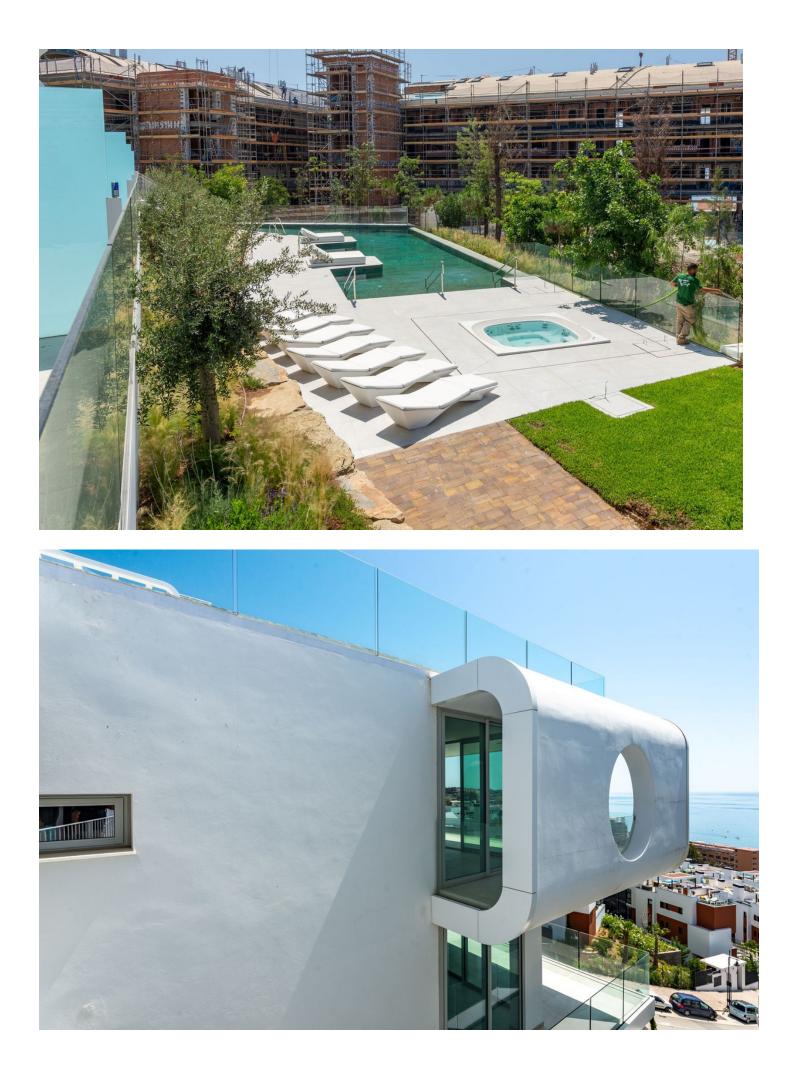

84 m2

Only 250 metres from the sea! This stunning 2 bedroom penthouse boasts exceptional sea views and has a huge terrace of 154 m<sup>2</sup> as well as a solarium located in a key ready brand new development. This 4th floor penthouse comes with two underground parking spaces and a storage room. The development is of contemporary design with excellent qualities. A very elegant and avant-garde property. The location is unbeatable! Walking distance to the beach, restaurants, shops and the train station which connects you to Malaga airport and the city. Italian designer kitchen, underfloor heating in the bathrooms, large communal gardens with infinity pool and jacuzzi, as well as a barbecue area to enjoy, make this property a must visit. The complex is one of the most exclusive in Southern Europe and offers many facilities including a gym, spa, heated indoor pools, tennis, paddle tennis, restaurants and a beach club.