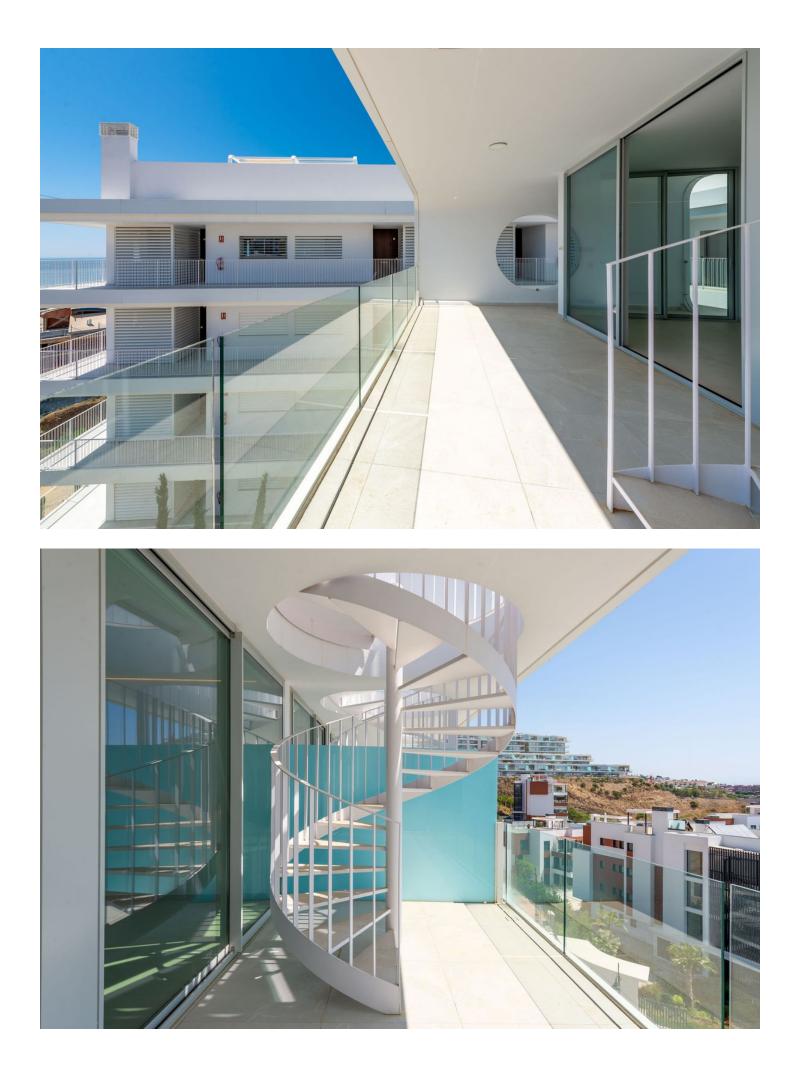

84 m2

Only 250 metres from the sea! This stunning 2 bedroom penthouse boasts exceptional sea views and has a huge terrace of 154 m<sup>2</sup> as well as a solarium located in a key ready brand new development. This 4th floor penthouse comes with two underground parking spaces and a storage room. The development is of contemporary design with excellent qualities. A very elegant and avant-garde property. The location is unbeatable! Walking distance to the beach, restaurants, shops and the train station which connects you to Malaga airport and the city. Italian designer kitchen, underfloor heating in the bathrooms, large communal gardens with infinity pool and jacuzzi, as well as a barbecue area to enjoy, make this property a must visit. The complex is one of the most exclusive in Southern Europe and offers many facilities including a gym, spa, heated indoor pools, tennis, paddle tennis, restaurants and a beach club.