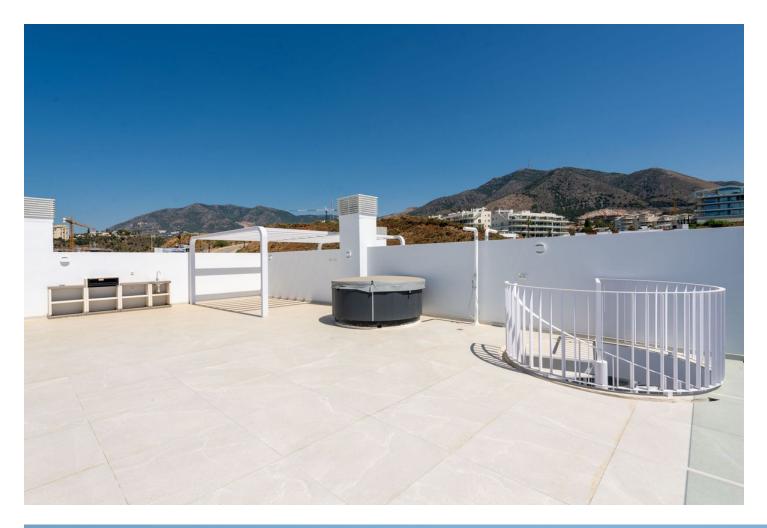

84 m2

Only 250 metres from the sea! This stunning 2 bedroom penthouse boasts exceptional sea views and has a huge terrace of 154 m<sup>2</sup> as well as a solarium located in a key ready brand new development. This 4th floor penthouse comes with two underground parking spaces and a storage room. The development is of contemporary design with excellent qualities. A very elegant and avant-garde property. The location is unbeatable! Walking distance to the beach, restaurants, shops and the train station which connects you to Malaga airport and the city. Italian designer kitchen, underfloor heating in the bathrooms, large communal gardens with infinity pool and jacuzzi, as well as a barbecue area to enjoy, make this property a must visit. The complex is one of the most exclusive in Southern Europe and offers many facilities including a gym, spa, heated indoor pools, tennis, paddle tennis, restaurants and a beach club.