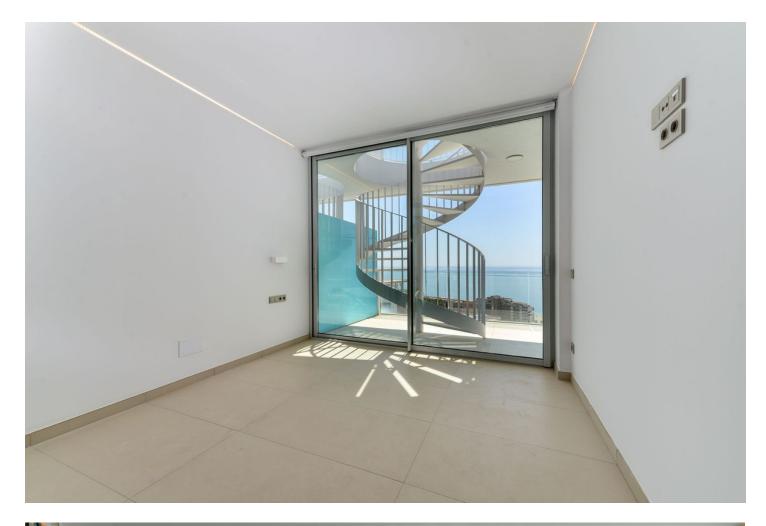

84 m2

Only 250 metres from the sea! This stunning 2 bedroom penthouse boasts exceptional sea views and has a huge terrace of 154 m<sup>2</sup> as well as a solarium located in a key ready brand new development. This 4th floor penthouse comes with two underground parking spaces and a storage room. The development is of contemporary design with excellent qualities. A very elegant and avant-garde property. The location is unbeatable! Walking distance to the beach, restaurants, shops and the train station which connects you to Malaga airport and the city. Italian designer kitchen, underfloor heating in the bathrooms, large communal gardens with infinity pool and jacuzzi, as well as a barbecue area to enjoy, make this property a must visit. The complex is one of the most exclusive in Southern Europe and offers many facilities including a gym, spa, heated indoor pools, tennis, paddle tennis, restaurants and a beach club.