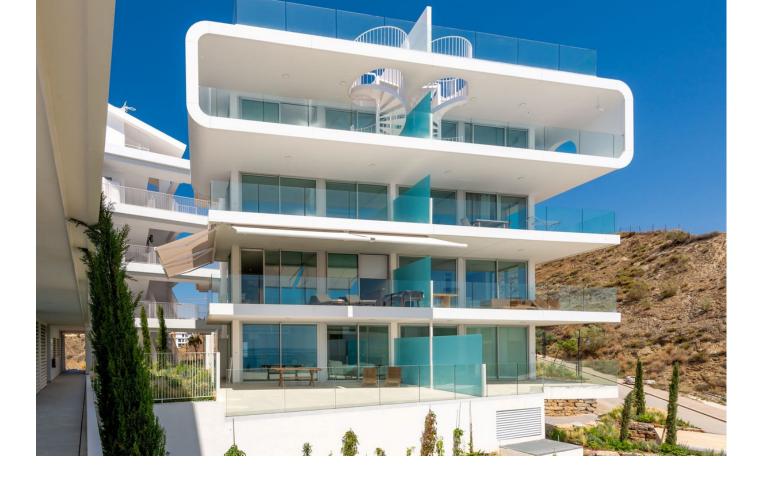

84 m2

Only 250 metres from the sea! This stunning 2 bedroom penthouse boasts exceptional sea views and has a huge terrace of 154 m<sup>2</sup> as well as a solarium located in a key ready brand new development. This 4th floor penthouse comes with two underground parking spaces and a storage room. The development is of contemporary design with excellent qualities. A very elegant and avant-garde property. The location is unbeatable! Walking distance to the beach, restaurants, shops and the train station which connects you to Malaga airport and the city. Italian designer kitchen, underfloor heating in the bathrooms, large communal gardens with infinity pool and jacuzzi, as well as a barbecue area to enjoy, make this property a must visit. The complex is one of the most exclusive in Southern Europe and offers many facilities including a gym, spa, heated indoor pools, tennis, paddle tennis, restaurants and a beach club.