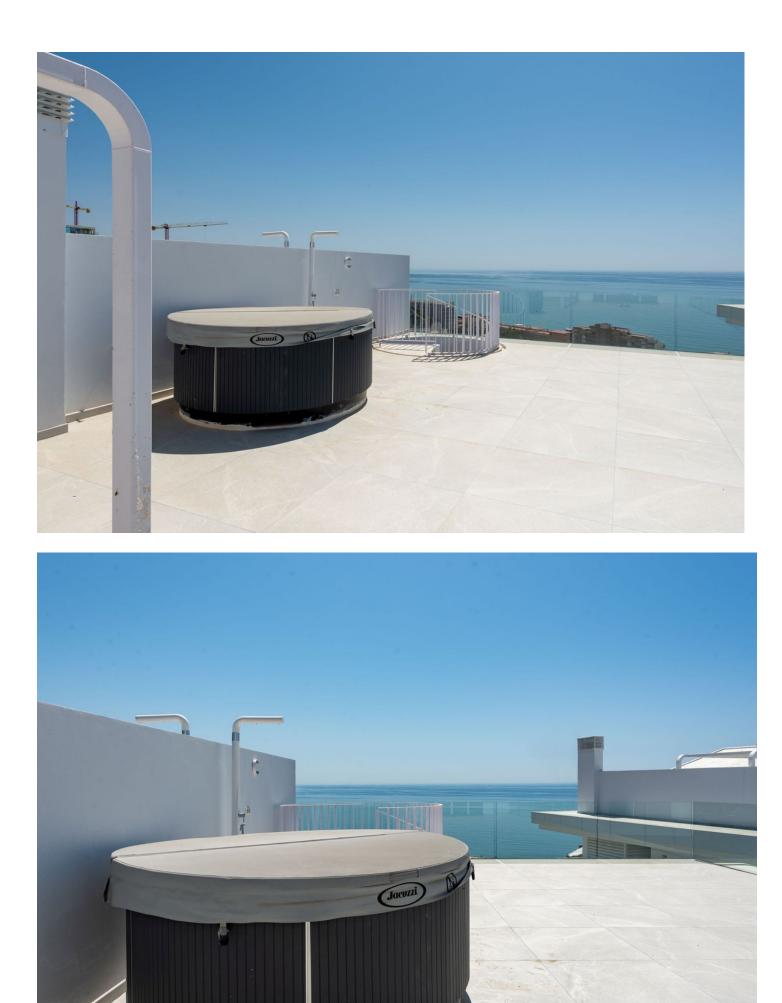

84 m2

Only 250 metres from the sea! This stunning 2 bedroom penthouse boasts exceptional sea views and has a huge terrace of 154 m<sup>2</sup> as well as a solarium located in a key ready brand new development. This 4th floor penthouse comes with two underground parking spaces and a storage room. The development is of contemporary design with excellent qualities. A very elegant and avant-garde property. The location is unbeatable! Walking distance to the beach, restaurants, shops and the train station which connects you to Malaga airport and the city. Italian designer kitchen, underfloor heating in the bathrooms, large communal gardens with infinity pool and jacuzzi, as well as a barbecue area to enjoy, make this property a must visit. The complex is one of the most exclusive in Southern Europe and offers many facilities including a gym, spa, heated indoor pools, tennis, paddle tennis, restaurants and a beach club.