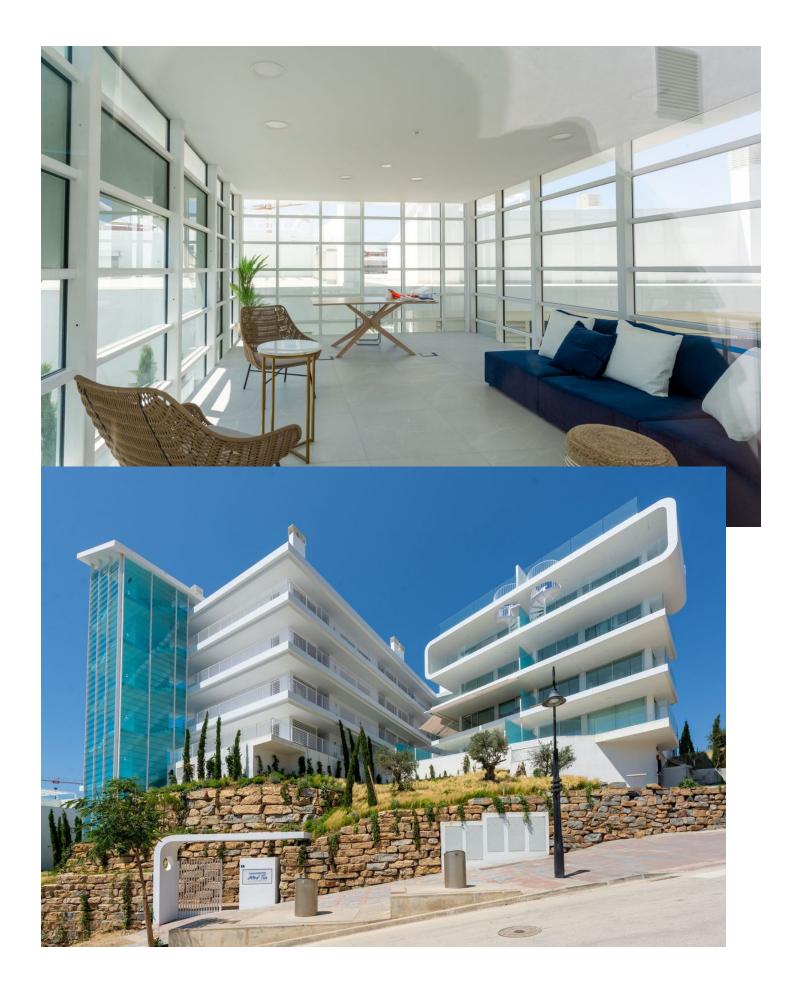

84 m2

Only 250 metres from the sea! This stunning 2 bedroom penthouse boasts exceptional sea views and has a huge terrace of 154 m<sup>2</sup> as well as a solarium located in a key ready brand new development. This 4th floor penthouse comes with two underground parking spaces and a storage room. The development is of contemporary design with excellent qualities. A very elegant and avant-garde property. The location is unbeatable! Walking distance to the beach, restaurants, shops and the train station which connects you to Malaga airport and the city. Italian designer kitchen, underfloor heating in the bathrooms, large communal gardens with infinity pool and jacuzzi, as well as a barbecue area to enjoy, make this property a must visit. The complex is one of the most exclusive in Southern Europe and offers many facilities including a gym, spa, heated indoor pools, tennis, paddle tennis, restaurants and a beach club.