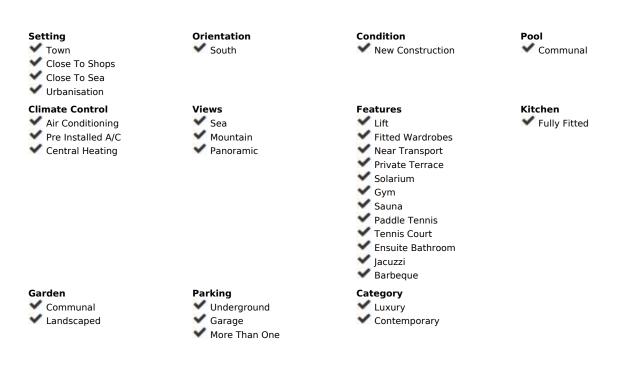

84 m2

Only 250 metres from the sea! This stunning 2 bedroom penthouse boasts exceptional sea views and has a huge terrace of 154 m<sup>2</sup> as well as a solarium located in a key ready brand new development. This 4th floor penthouse comes with two underground parking spaces and a storage room. The development is of contemporary design with excellent qualities. A very elegant and avant-garde property. The location is unbeatable! Walking distance to the beach, restaurants, shops and the train station which connects you to Malaga airport and the city. Italian designer kitchen, underfloor heating in the bathrooms, large communal gardens with infinity pool and jacuzzi, as well as a barbecue area to enjoy, make this property a must visit. The complex is one of the most exclusive in Southern Europe and offers many facilities including a gym, spa, heated indoor pools, tennis, paddle tennis, restaurants and a beach club.