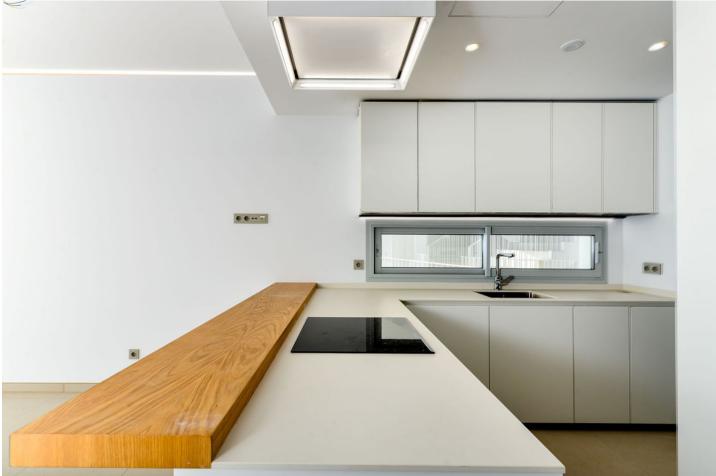

84 m2

Only 250 metres from the sea! This stunning 2 bedroom penthouse boasts exceptional sea views and has a huge terrace of 154 m<sup>2</sup> as well as a solarium located in a key ready brand new development. This 4th floor penthouse comes with two underground parking spaces and a storage room. The development is of contemporary design with excellent qualities. A very elegant and avant-garde property. The location is unbeatable! Walking distance to the beach, restaurants, shops and the train station which connects you to Malaga airport and the city. Italian designer kitchen, underfloor heating in the bathrooms, large communal gardens with infinity pool and jacuzzi, as well as a barbecue area to enjoy, make this property a must visit. The complex is one of the most exclusive in Southern Europe and offers many facilities including a gym, spa, heated indoor pools, tennis, paddle tennis, restaurants and a beach club.