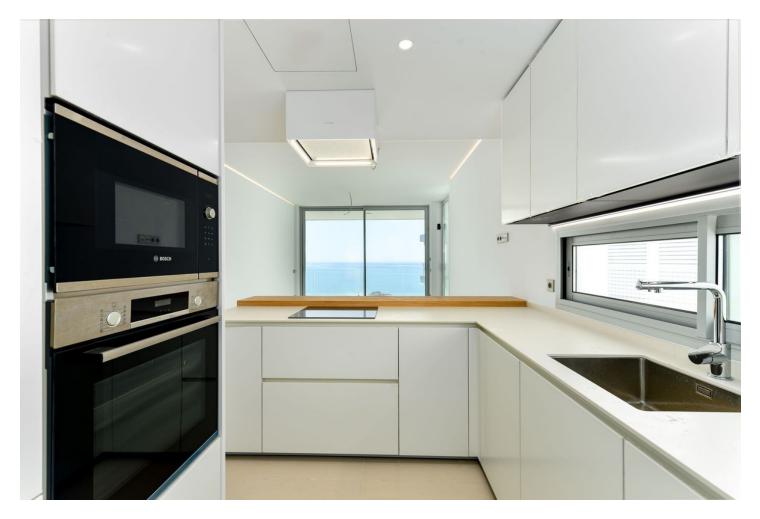

84 m2

Only 250 metres from the sea! This stunning 2 bedroom penthouse boasts exceptional sea views and has a huge terrace of 154 m<sup>2</sup> as well as a solarium located in a key ready brand new development. This 4th floor penthouse comes with two underground parking spaces and a storage room. The development is of contemporary design with excellent qualities. A very elegant and avant-garde property. The location is unbeatable! Walking distance to the beach, restaurants, shops and the train station which connects you to Malaga airport and the city. Italian designer kitchen, underfloor heating in the bathrooms, large communal gardens with infinity pool and jacuzzi, as well as a barbecue area to enjoy, make this property a must visit. The complex is one of the most exclusive in Southern Europe and offers many facilities including a gym, spa, heated indoor pools, tennis, paddle tennis, restaurants and a beach club.