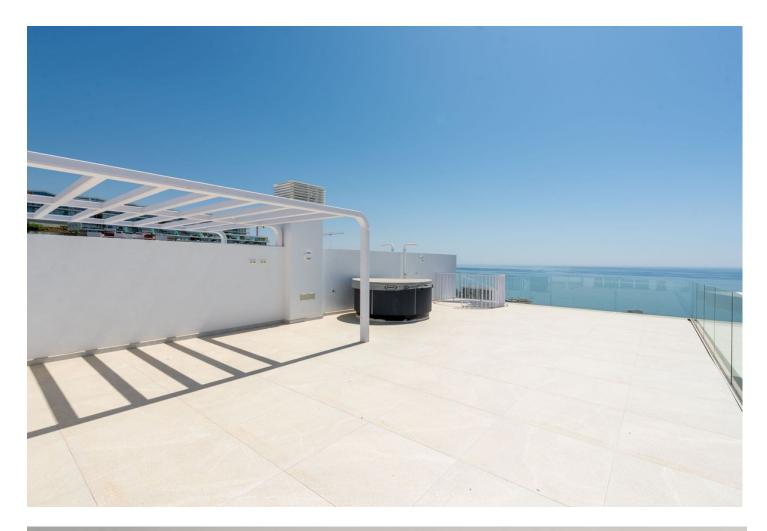

84 m2

Only 250 metres from the sea! This stunning 2 bedroom penthouse boasts exceptional sea views and has a huge terrace of 154 m<sup>2</sup> as well as a solarium located in a key ready brand new development. This 4th floor penthouse comes with two underground parking spaces and a storage room. The development is of contemporary design with excellent qualities. A very elegant and avant-garde property. The location is unbeatable! Walking distance to the beach, restaurants, shops and the train station which connects you to Malaga airport and the city. Italian designer kitchen, underfloor heating in the bathrooms, large communal gardens with infinity pool and jacuzzi, as well as a barbecue area to enjoy, make this property a must visit. The complex is one of the most exclusive in Southern Europe and offers many facilities including a gym, spa, heated indoor pools, tennis, paddle tennis, restaurants and a beach club.