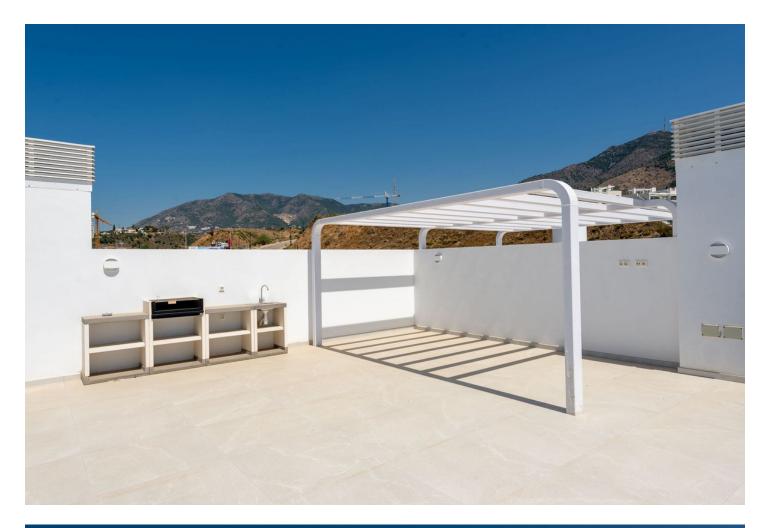

84 m2

Only 250 metres from the sea! This stunning 2 bedroom penthouse boasts exceptional sea views and has a huge terrace of 154 m<sup>2</sup> as well as a solarium located in a key ready brand new development. This 4th floor penthouse comes with two underground parking spaces and a storage room. The development is of contemporary design with excellent qualities. A very elegant and avant-garde property. The location is unbeatable! Walking distance to the beach, restaurants, shops and the train station which connects you to Malaga airport and the city. Italian designer kitchen, underfloor heating in the bathrooms, large communal gardens with infinity pool and jacuzzi, as well as a barbecue area to enjoy, make this property a must visit. The complex is one of the most exclusive in Southern Europe and offers many facilities including a gym, spa, heated indoor pools, tennis, paddle tennis, restaurants and a beach club.