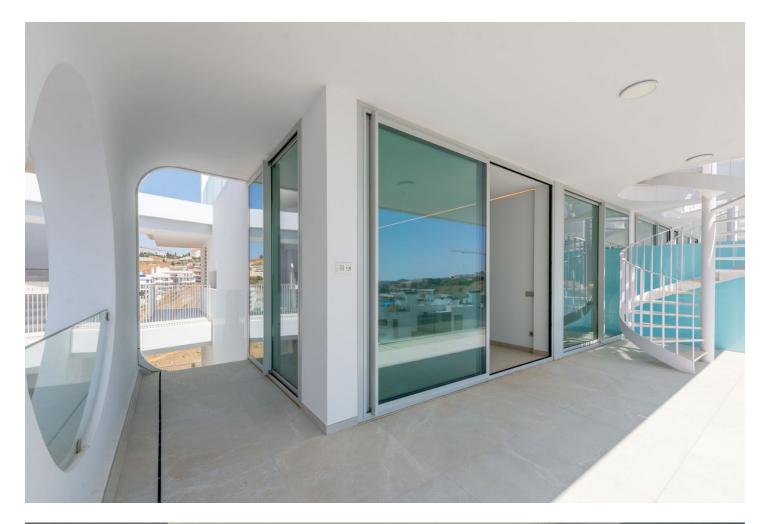

84 m2

Only 250 metres from the sea! This stunning 2 bedroom penthouse boasts exceptional sea views and has a huge terrace of 154 m<sup>2</sup> as well as a solarium located in a key ready brand new development. This 4th floor penthouse comes with two underground parking spaces and a storage room. The development is of contemporary design with excellent qualities. A very elegant and avant-garde property. The location is unbeatable! Walking distance to the beach, restaurants, shops and the train station which connects you to Malaga airport and the city. Italian designer kitchen, underfloor heating in the bathrooms, large communal gardens with infinity pool and jacuzzi, as well as a barbecue area to enjoy, make this property a must visit. The complex is one of the most exclusive in Southern Europe and offers many facilities including a gym, spa, heated indoor pools, tennis, paddle tennis, restaurants and a beach club.