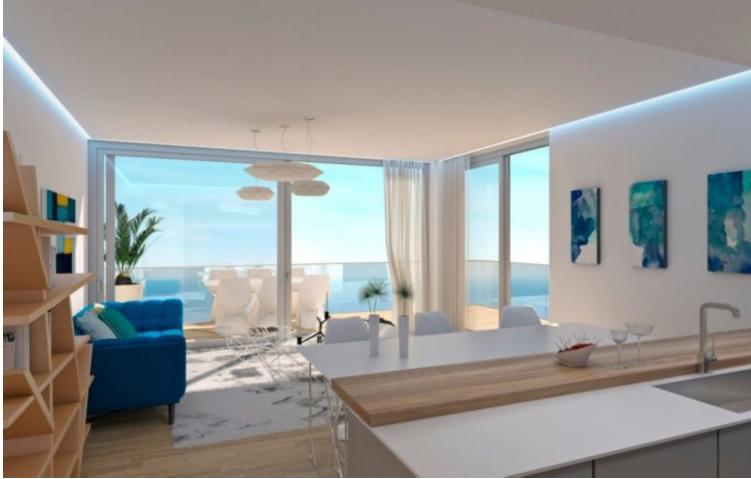

84 m2

Only 250 metres from the sea! This stunning 2 bedroom penthouse boasts exceptional sea views and has a huge terrace of 154 m<sup>2</sup> as well as a solarium located in a key ready brand new development. This 4th floor penthouse comes with two underground parking spaces and a storage room. The development is of contemporary design with excellent qualities. A very elegant and avant-garde property. The location is unbeatable! Walking distance to the beach, restaurants, shops and the train station which connects you to Malaga airport and the city. Italian designer kitchen, underfloor heating in the bathrooms, large communal gardens with infinity pool and jacuzzi, as well as a barbecue area to enjoy, make this property a must visit. The complex is one of the most exclusive in Southern Europe and offers many facilities including a gym, spa, heated indoor pools, tennis, paddle tennis, restaurants and a beach club.