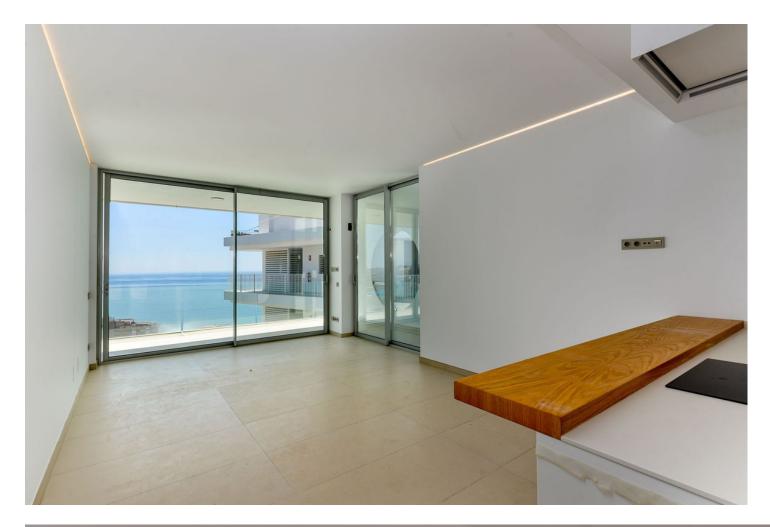

84 m2

Only 250 metres from the sea! This stunning 2 bedroom penthouse boasts exceptional sea views and has a huge terrace of 154 m<sup>2</sup> as well as a solarium located in a key ready brand new development. This 4th floor penthouse comes with two underground parking spaces and a storage room. The development is of contemporary design with excellent qualities. A very elegant and avant-garde property. The location is unbeatable! Walking distance to the beach, restaurants, shops and the train station which connects you to Malaga airport and the city. Italian designer kitchen, underfloor heating in the bathrooms, large communal gardens with infinity pool and jacuzzi, as well as a barbecue area to enjoy, make this property a must visit. The complex is one of the most exclusive in Southern Europe and offers many facilities including a gym, spa, heated indoor pools, tennis, paddle tennis, restaurants and a beach club.