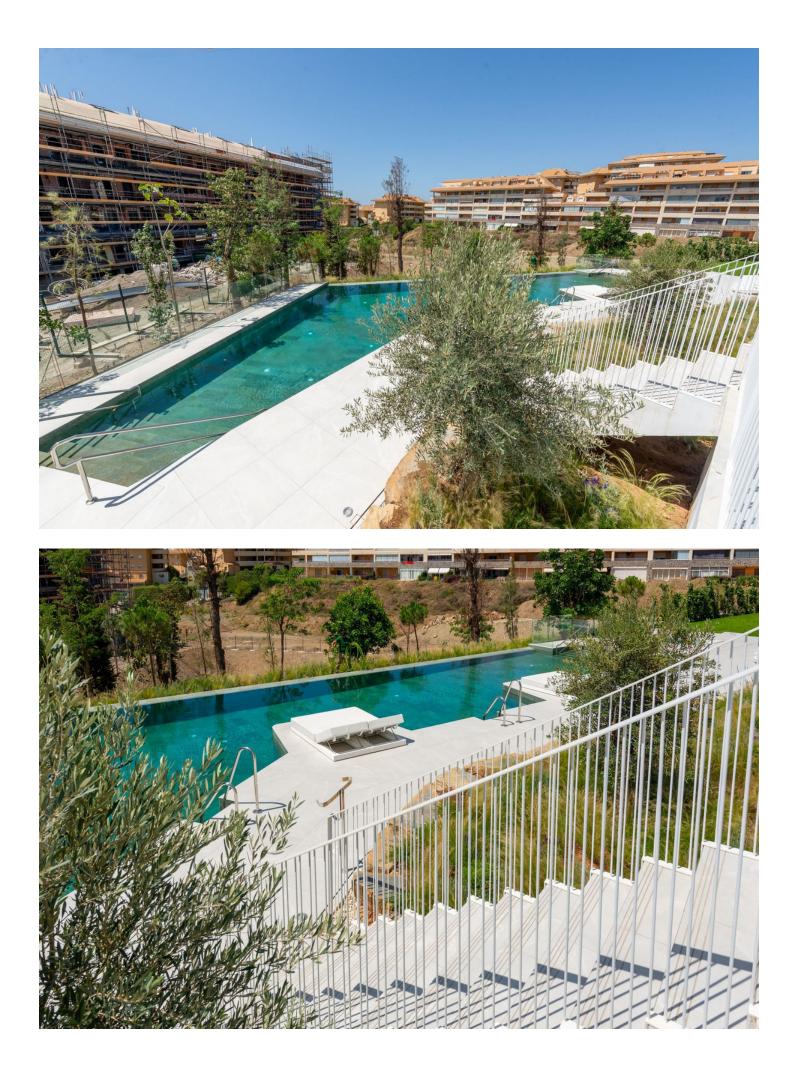

84 m2

Only 250 metres from the sea! This stunning 2 bedroom penthouse boasts exceptional sea views and has a huge terrace of 154 m<sup>2</sup> as well as a solarium located in a key ready brand new development. This 4th floor penthouse comes with two underground parking spaces and a storage room. The development is of contemporary design with excellent qualities. A very elegant and avant-garde property. The location is unbeatable! Walking distance to the beach, restaurants, shops and the train station which connects you to Malaga airport and the city. Italian designer kitchen, underfloor heating in the bathrooms, large communal gardens with infinity pool and jacuzzi, as well as a barbecue area to enjoy, make this property a must visit. The complex is one of the most exclusive in Southern Europe and offers many facilities including a gym, spa, heated indoor pools, tennis, paddle tennis, restaurants and a beach club.