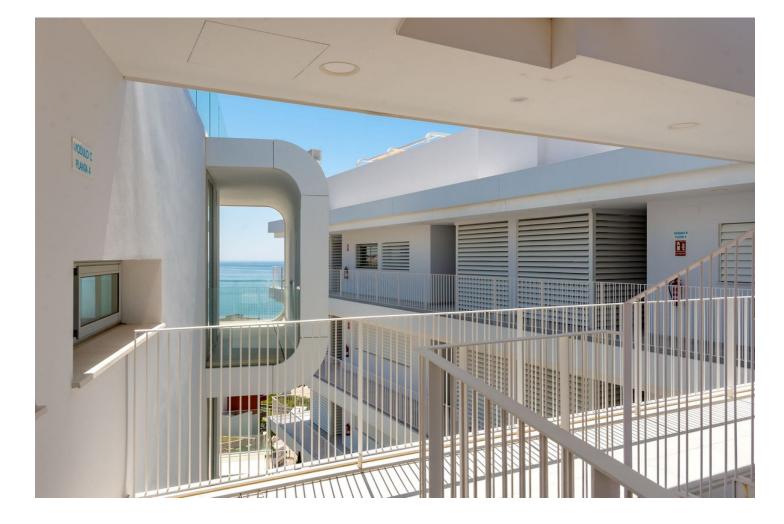

84 m2

Only 250 metres from the sea! This stunning 2 bedroom penthouse boasts exceptional sea views and has a huge terrace of 154 m<sup>2</sup> as well as a solarium located in a key ready brand new development. This 4th floor penthouse comes with two underground parking spaces and a storage room. The development is of contemporary design with excellent qualities. A very elegant and avant-garde property. The location is unbeatable! Walking distance to the beach, restaurants, shops and the train station which connects you to Malaga airport and the city. Italian designer kitchen, underfloor heating in the bathrooms, large communal gardens with infinity pool and jacuzzi, as well as a barbecue area to enjoy, make this property a must visit. The complex is one of the most exclusive in Southern Europe and offers many facilities including a gym, spa, heated indoor pools, tennis, paddle tennis, restaurants and a beach club.