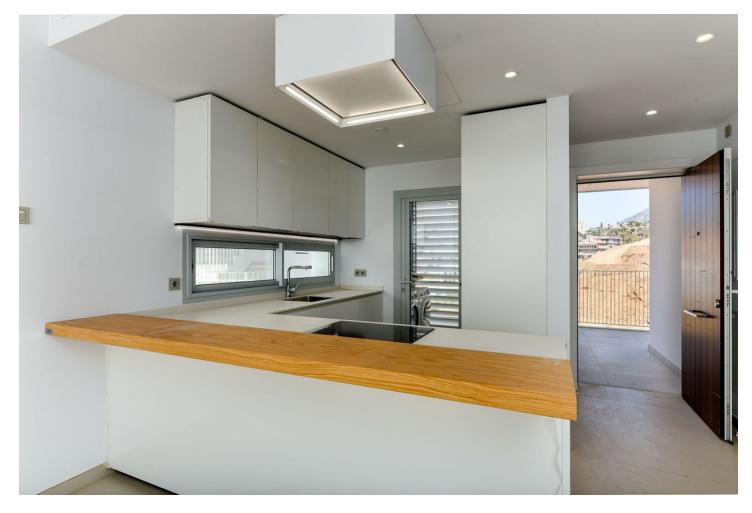

84 m2

Only 250 metres from the sea! This stunning 2 bedroom penthouse boasts exceptional sea views and has a huge terrace of 154 m<sup>2</sup> as well as a solarium located in a key ready brand new development. This 4th floor penthouse comes with two underground parking spaces and a storage room. The development is of contemporary design with excellent qualities. A very elegant and avant-garde property. The location is unbeatable! Walking distance to the beach, restaurants, shops and the train station which connects you to Malaga airport and the city. Italian designer kitchen, underfloor heating in the bathrooms, large communal gardens with infinity pool and jacuzzi, as well as a barbecue area to enjoy, make this property a must visit. The complex is one of the most exclusive in Southern Europe and offers many facilities including a gym, spa, heated indoor pools, tennis, paddle tennis, restaurants and a beach club.