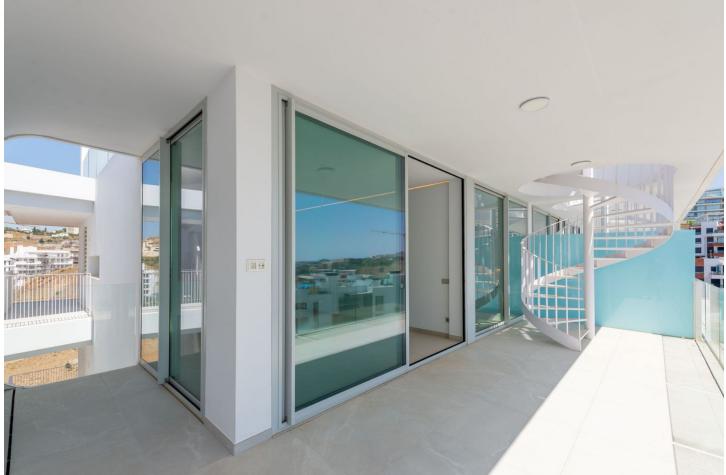

84 m2

Only 250 metres from the sea! This stunning 2 bedroom penthouse boasts exceptional sea views and has a huge terrace of 154 m<sup>2</sup> as well as a solarium located in a key ready brand new development. This 4th floor penthouse comes with two underground parking spaces and a storage room. The development is of contemporary design with excellent qualities. A very elegant and avant-garde property. The location is unbeatable! Walking distance to the beach, restaurants, shops and the train station which connects you to Malaga airport and the city. Italian designer kitchen, underfloor heating in the bathrooms, large communal gardens with infinity pool and jacuzzi, as well as a barbecue area to enjoy, make this property a must visit. The complex is one of the most exclusive in Southern Europe and offers many facilities including a gym, spa, heated indoor pools, tennis, paddle tennis, restaurants and a beach club.