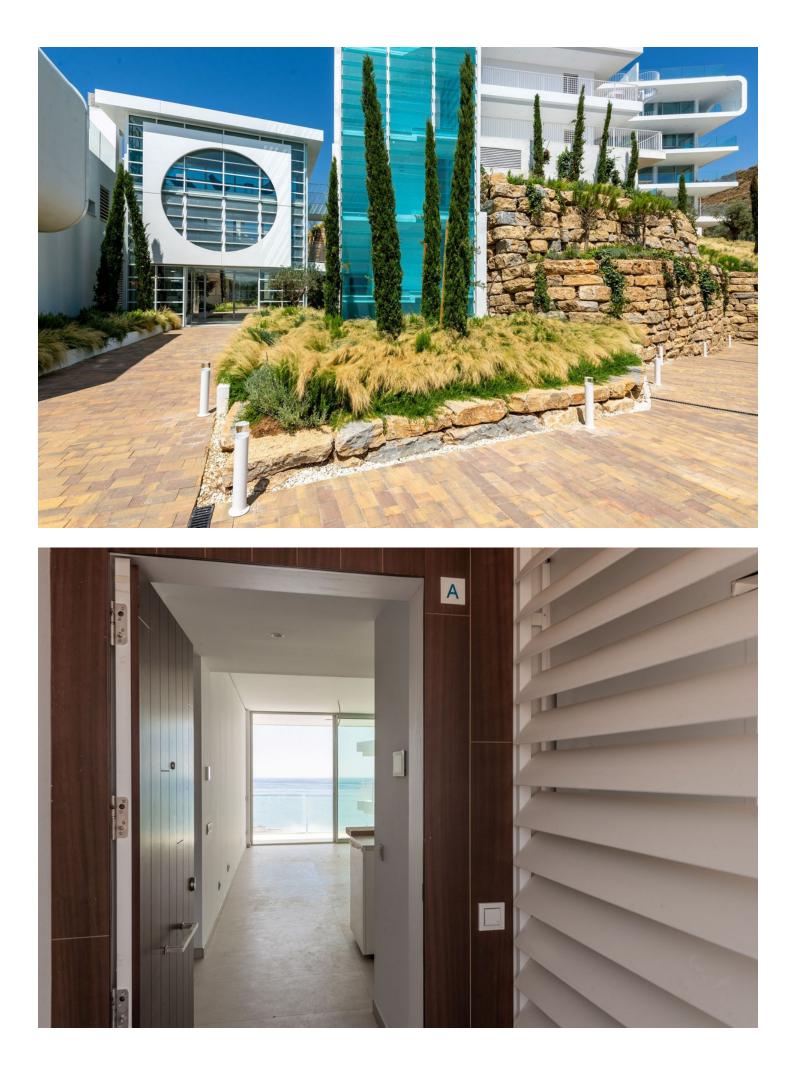

84 m2

Only 250 metres from the sea! This stunning 2 bedroom penthouse boasts exceptional sea views and has a huge terrace of 154 m<sup>2</sup> as well as a solarium located in a key ready brand new development. This 4th floor penthouse comes with two underground parking spaces and a storage room. The development is of contemporary design with excellent qualities. A very elegant and avant-garde property. The location is unbeatable! Walking distance to the beach, restaurants, shops and the train station which connects you to Malaga airport and the city. Italian designer kitchen, underfloor heating in the bathrooms, large communal gardens with infinity pool and jacuzzi, as well as a barbecue area to enjoy, make this property a must visit. The complex is one of the most exclusive in Southern Europe and offers many facilities including a gym, spa, heated indoor pools, tennis, paddle tennis, restaurants and a beach club.