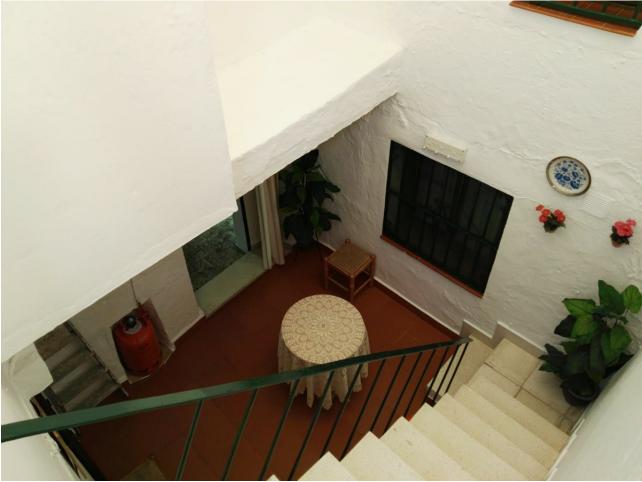

Typical white town house in an emblematic neighborhood in the heart of Mijas Pueblo, it is distributed over 2 floors plus a roof terrace which is accessed through the interior patio of the house. This property has many possibilities since it faces two streets, having a large plot to expand according to tastes and needs, it consists of 4 bedrooms, 2 bathrooms, separate kitchen and living room. Needs reforms. Townhouse, Mijas, Costa del Sol. 4 Bedrooms, 2 Bathrooms, Built 104 m<sup>2</sup>, Terrace 20 m<sup>2</sup>, Garden/Plot 148 m<sup>2</sup>. Setting : Village, Mountain Pueblo, Close To Shops, Close To Schools. Orientation : South. Condition : Restoration Required. Climate Control : Air Conditioning, Hot A/C, Cold A/C. Views : Sea, Mountain, Urban. Features : Near Transport, Private Terrace, Utility Room, Near Church, Fiber Optic. Furniture : Part Furnished. Kitchen : Fully Fitted.