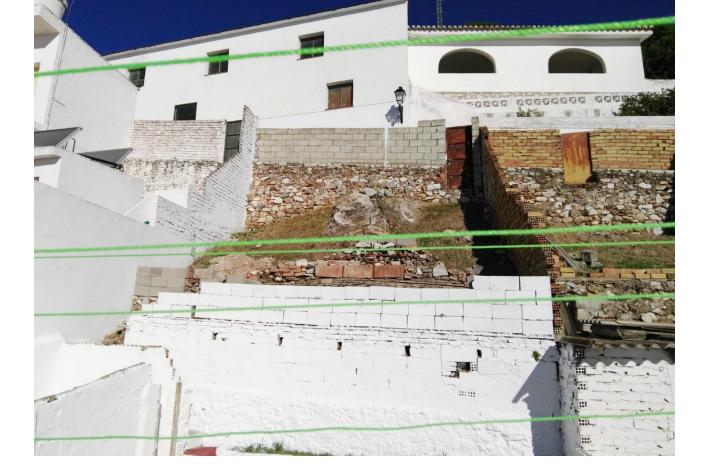

Typical white town house in an emblematic neighborhood in the heart of Mijas Pueblo, it is distributed over 2 floors plus a roof terrace which is accessed through the interior patio of the house. This property has many possibilities since it faces two streets, having a large plot to expand according to tastes and needs, it consists of 4 bedrooms, 2 bathrooms, separate kitchen and living room. Needs reforms. Townhouse, Mijas, Costa del Sol. 4 Bedrooms, 2 Bathrooms, Built 104 m<sup>2</sup>, Terrace 20 m<sup>2</sup>, Garden/Plot 148 m<sup>2</sup>. Setting : Village, Mountain Pueblo, Close To Shops, Close To Schools. Orientation : South. Condition : Restoration Required. Climate Control : Air Conditioning, Hot A/C, Cold A/C. Views : Sea, Mountain, Urban. Features : Near Transport, Private Terrace, Utility Room, Near Church, Fiber Optic. Furniture : Part Furnished. Kitchen : Fully Fitted.