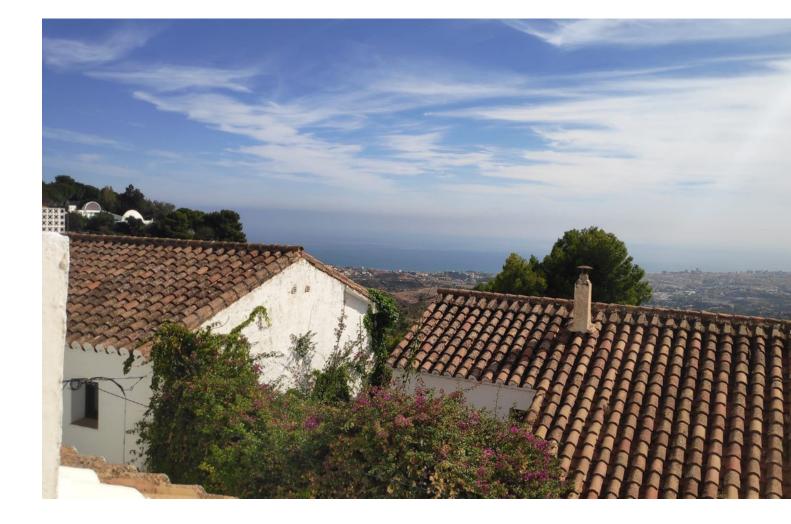

Typical white town house in an emblematic neighborhood in the heart of Mijas Pueblo, it is distributed over 2 floors plus a roof terrace which is accessed through the interior patio of the house. This property has many possibilities since it faces two streets, having a large plot to expand according to tastes and needs, it consists of 4 bedrooms, 2 bathrooms, separate kitchen and living room. Needs reforms. Townhouse, Mijas, Costa del Sol. 4 Bedrooms, 2 Bathrooms, Built 104 m<sup>2</sup>, Terrace 20 m<sup>2</sup>, Garden/Plot 148 m<sup>2</sup>. Setting : Village, Mountain Pueblo, Close To Shops, Close To Schools. Orientation : South. Condition : Restoration Required. Climate Control : Air Conditioning, Hot A/C, Cold A/C. Views : Sea, Mountain, Urban. Features : Near Transport, Private Terrace, Utility Room, Near Church, Fiber Optic. Furniture : Part Furnished. Kitchen : Fully Fitted.