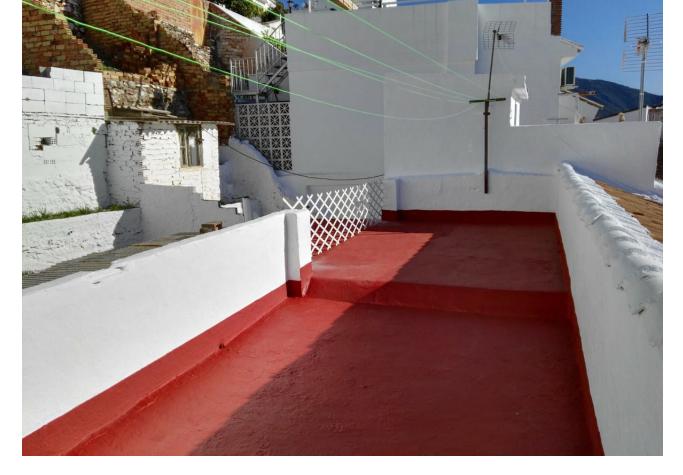

Typical white town house in an emblematic neighborhood in the heart of Mijas Pueblo, it is distributed over 2 floors plus a roof terrace which is accessed through the interior patio of the house. This property has many possibilities since it faces two streets, having a large plot to expand according to tastes and needs, it consists of 4 bedrooms, 2 bathrooms, separate kitchen and living room. Needs reforms. Townhouse, Mijas, Costa del Sol. 4 Bedrooms, 2 Bathrooms, Built 104 m<sup>2</sup>, Terrace 20 m<sup>2</sup>, Garden/Plot 148 m<sup>2</sup>. Setting : Village, Mountain Pueblo, Close To Shops, Close To Schools. Orientation : South. Condition : Restoration Required. Climate Control : Air Conditioning, Hot A/C, Cold A/C. Views : Sea, Mountain, Urban. Features : Near Transport, Private Terrace, Utility Room, Near Church, Fiber Optic. Furniture : Part Furnished. Kitchen : Fully Fitted.