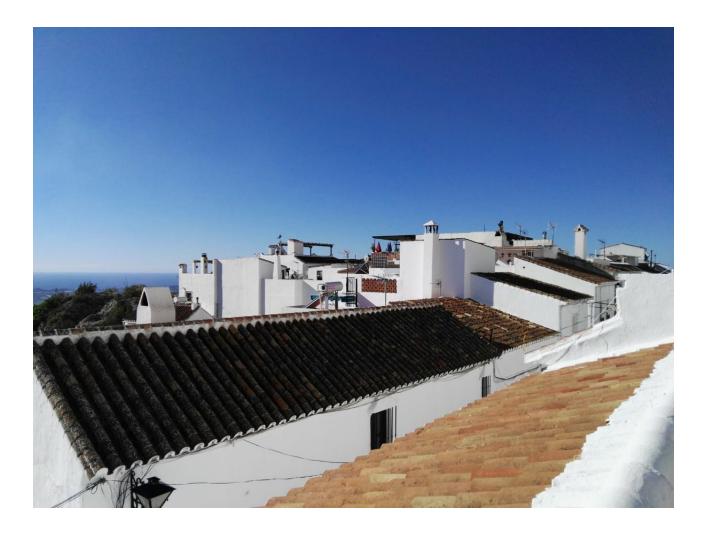

Typical white town house in an emblematic neighborhood in the heart of Mijas Pueblo, it is distributed over 2 floors plus a roof terrace which is accessed through the interior patio of the house. This property has many possibilities since it faces two streets, having a large plot to expand according to tastes and needs, it consists of 4 bedrooms, 2 bathrooms, separate kitchen and living room. Needs reforms. Townhouse, Mijas, Costa del Sol. 4 Bedrooms, 2 Bathrooms, Built 104 m<sup>2</sup>, Terrace 20 m<sup>2</sup>, Garden/Plot 148 m<sup>2</sup>. Setting : Village, Mountain Pueblo, Close To Shops, Close To Schools. Orientation : South. Condition : Restoration Required. Climate Control : Air Conditioning, Hot A/C, Cold A/C. Views : Sea, Mountain, Urban. Features : Near Transport, Private Terrace, Utility Room, Near Church, Fiber Optic. Furniture : Part Furnished. Kitchen : Fully Fitted.