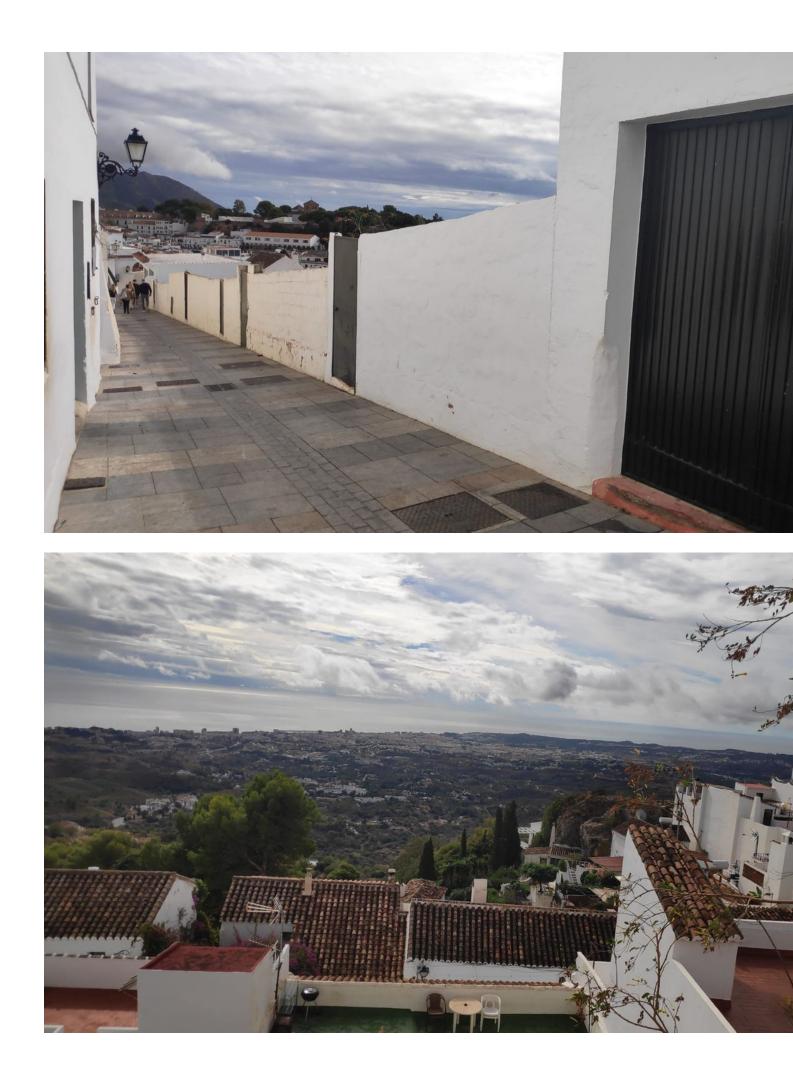

Typical white town house in an emblematic neighborhood in the heart of Mijas Pueblo, it is distributed over 2 floors plus a roof terrace which is accessed through the interior patio of the house. This property has many possibilities since it faces two streets, having a large plot to expand according to tastes and needs, it consists of 4 bedrooms, 2 bathrooms, separate kitchen and living room. Needs reforms. Townhouse, Mijas, Costa del Sol. 4 Bedrooms, 2 Bathrooms, Built 104 m<sup>2</sup>, Terrace 20 m<sup>2</sup>, Garden/Plot 148 m<sup>2</sup>. Setting : Village, Mountain Pueblo, Close To Shops, Close To Schools. Orientation : South. Condition : Restoration Required. Climate Control : Air Conditioning, Hot A/C, Cold A/C. Views : Sea, Mountain, Urban. Features : Near Transport, Private Terrace, Utility Room, Near Church, Fiber Optic. Furniture : Part Furnished. Kitchen : Fully Fitted.