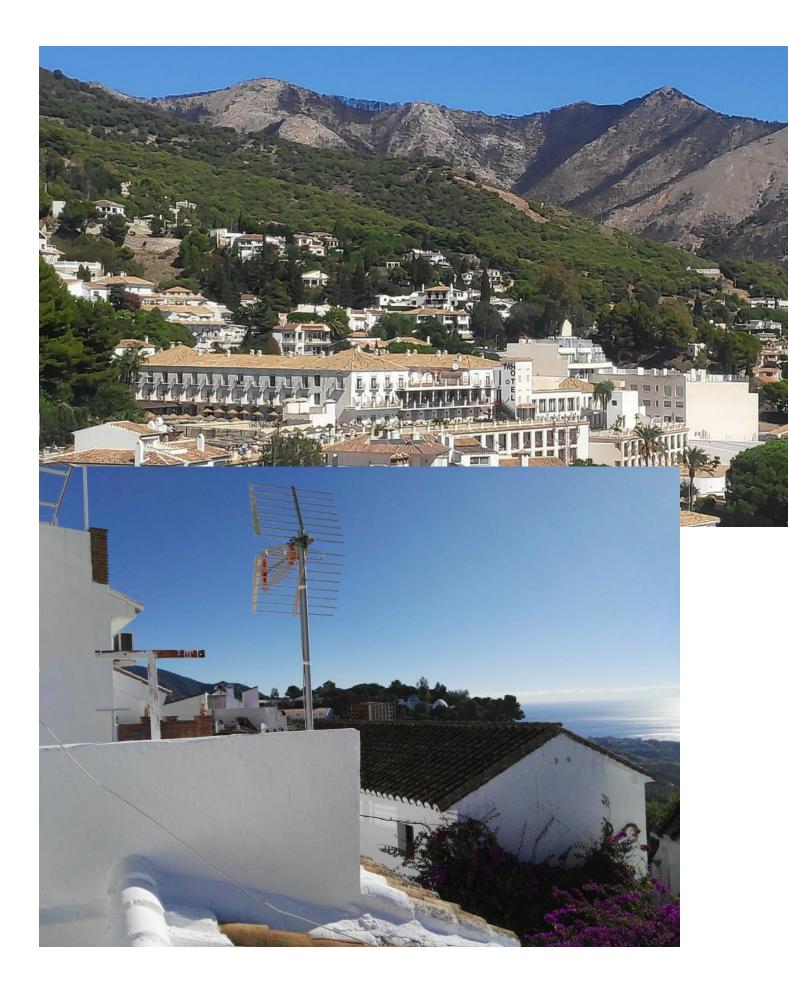

Typical white town house in an emblematic neighborhood in the heart of Mijas Pueblo, it is distributed over 2 floors plus a roof terrace which is accessed through the interior patio of the house. This property has many possibilities since it faces two streets, having a large plot to expand according to tastes and needs, it consists of 4 bedrooms, 2 bathrooms, separate kitchen and living room. Needs reforms. Townhouse, Mijas, Costa del Sol. 4 Bedrooms, 2 Bathrooms, Built 104 m<sup>2</sup>, Terrace 20 m<sup>2</sup>, Garden/Plot 148 m<sup>2</sup>. Setting : Village, Mountain Pueblo, Close To Shops, Close To Schools. Orientation : South. Condition : Restoration Required. Climate Control : Air Conditioning, Hot A/C, Cold A/C. Views : Sea, Mountain, Urban. Features : Near Transport, Private Terrace, Utility Room, Near Church, Fiber Optic. Furniture : Part Furnished. Kitchen : Fully Fitted.