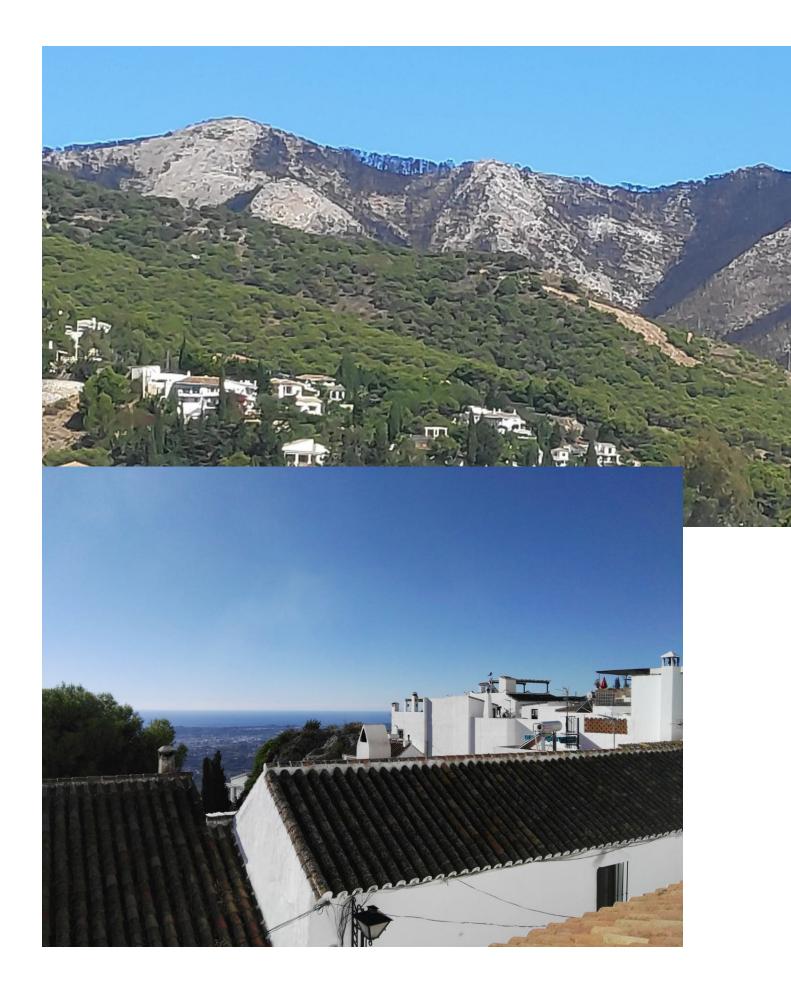

Typical white town house in an emblematic neighborhood in the heart of Mijas Pueblo, it is distributed over 2 floors plus a roof terrace which is accessed through the interior patio of the house. This property has many possibilities since it faces two streets, having a large plot to expand according to tastes and needs, it consists of 4 bedrooms, 2 bathrooms, separate kitchen and living room. Needs reforms. Townhouse, Mijas, Costa del Sol. 4 Bedrooms, 2 Bathrooms, Built 104 m<sup>2</sup>, Terrace 20 m<sup>2</sup>, Garden/Plot 148 m<sup>2</sup>. Setting : Village, Mountain Pueblo, Close To Shops, Close To Schools. Orientation : South. Condition : Restoration Required. Climate Control : Air Conditioning, Hot A/C, Cold A/C. Views : Sea, Mountain, Urban. Features : Near Transport, Private Terrace, Utility Room, Near Church, Fiber Optic. Furniture : Part Furnished. Kitchen : Fully Fitted.