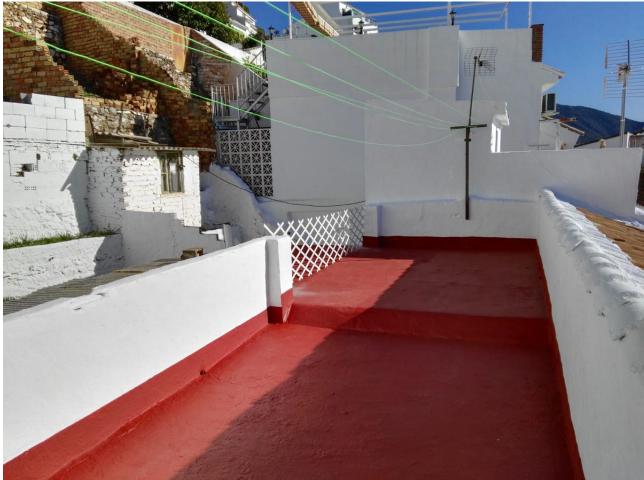

Typical white town house in an emblematic neighborhood in the heart of Mijas Pueblo, it is distributed over 2 floors plus a roof terrace which is accessed through the interior patio of the house. This property has many possibilities since it faces two streets, having a large plot to expand according to tastes and needs, it consists of 4 bedrooms, 2 bathrooms, separate kitchen and living room. Needs reforms. Townhouse, Mijas, Costa del Sol. 4 Bedrooms, 2 Bathrooms, Built 104 m<sup>2</sup>, Terrace 20 m<sup>2</sup>, Garden/Plot 148 m<sup>2</sup>. Setting : Village, Mountain Pueblo, Close To Shops, Close To Schools. Orientation : South. Condition : Restoration Required. Climate Control : Air Conditioning, Hot A/C, Cold A/C. Views : Sea, Mountain, Urban. Features : Near Transport, Private Terrace, Utility Room, Near Church, Fiber Optic. Furniture : Part Furnished. Kitchen : Fully Fitted.