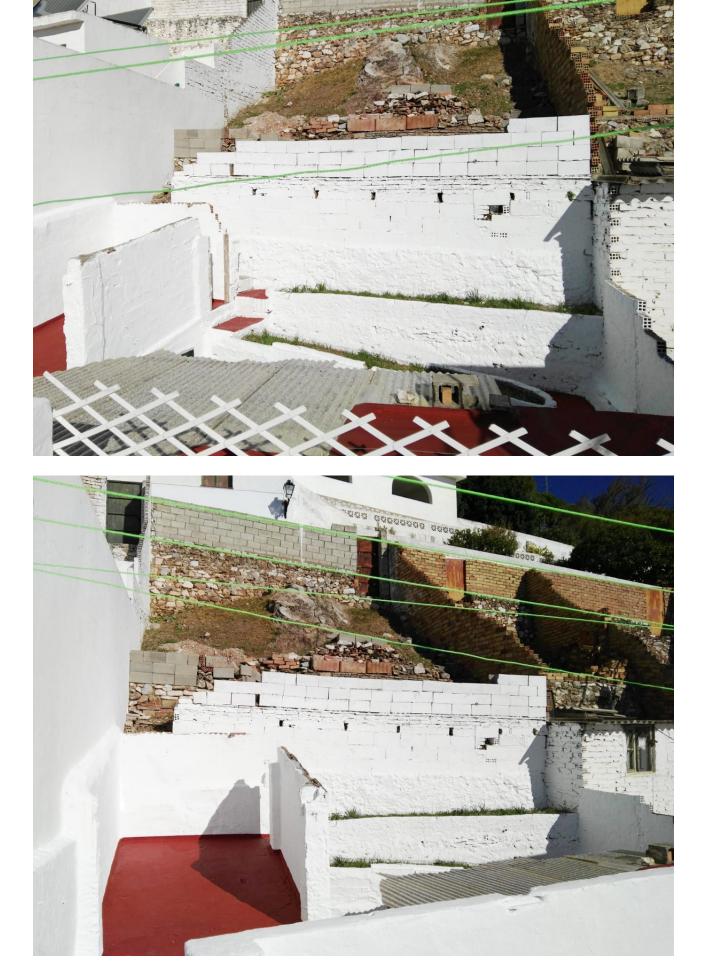

Typical white town house in an emblematic neighborhood in the heart of Mijas Pueblo, it is distributed over 2 floors plus a roof terrace which is accessed through the interior patio of the house. This property has many possibilities since it faces two streets, having a large plot to expand according to tastes and needs, it consists of 4 bedrooms, 2 bathrooms, separate kitchen and living room. Needs reforms. Townhouse, Mijas, Costa del Sol. 4 Bedrooms, 2 Bathrooms, Built 104 m<sup>2</sup>, Terrace 20 m<sup>2</sup>, Garden/Plot 148 m<sup>2</sup>. Setting : Village, Mountain Pueblo, Close To Shops, Close To Schools. Orientation : South. Condition : Restoration Required. Climate Control : Air Conditioning, Hot A/C, Cold A/C. Views : Sea, Mountain, Urban. Features : Near Transport, Private Terrace, Utility Room, Near Church, Fiber Optic. Furniture : Part Furnished. Kitchen : Fully Fitted.