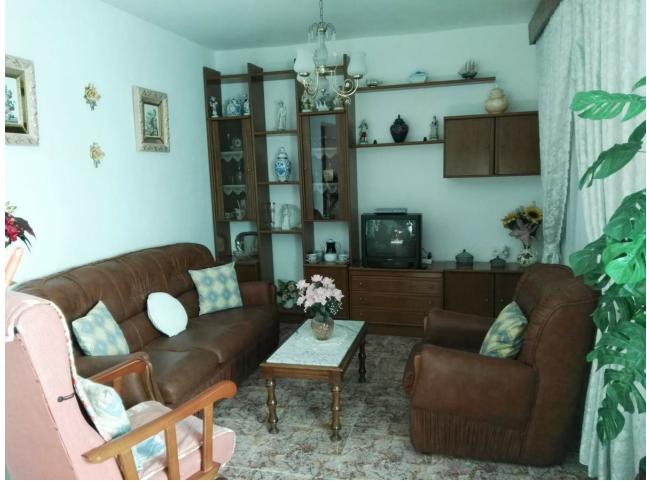

Typical white town house in an emblematic neighborhood in the heart of Mijas Pueblo, it is distributed over 2 floors plus a roof terrace which is accessed through the interior patio of the house. This property has many possibilities since it faces two streets, having a large plot to expand according to tastes and needs, it consists of 4 bedrooms, 2 bathrooms, separate kitchen and living room. Needs reforms. Townhouse, Mijas, Costa del Sol. 4 Bedrooms, 2 Bathrooms, Built 104 m<sup>2</sup>, Terrace 20 m<sup>2</sup>, Garden/Plot 148 m<sup>2</sup>. Setting : Village, Mountain Pueblo, Close To Shops, Close To Schools. Orientation : South. Condition : Restoration Required. Climate Control : Air Conditioning, Hot A/C, Cold A/C. Views : Sea, Mountain, Urban. Features : Near Transport, Private Terrace, Utility Room, Near Church, Fiber Optic. Furniture : Part Furnished. Kitchen : Fully Fitted.