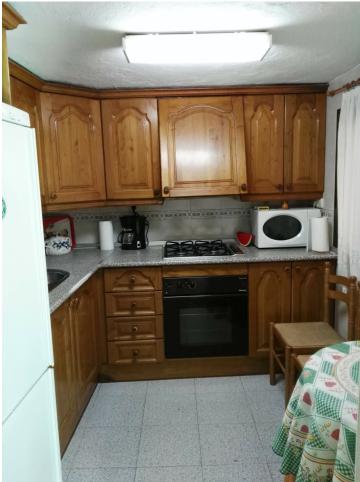

Typical white town house in an emblematic neighborhood in the heart of Mijas Pueblo, it is distributed over 2 floors plus a roof terrace which is accessed through the interior patio of the house. This property has many possibilities since it faces two streets, having a large plot to expand according to tastes and needs, it consists of 4 bedrooms, 2 bathrooms, separate kitchen and living room. Needs reforms. Townhouse, Mijas, Costa del Sol. 4 Bedrooms, 2 Bathrooms, Built 104 m<sup>2</sup>, Terrace 20 m<sup>2</sup>, Garden/Plot 148 m<sup>2</sup>. Setting : Village, Mountain Pueblo, Close To Shops, Close To Schools. Orientation : South. Condition : Restoration Required. Climate Control : Air Conditioning, Hot A/C, Cold A/C. Views : Sea, Mountain, Urban. Features : Near Transport, Private Terrace, Utility Room, Near Church, Fiber Optic. Furniture : Part Furnished. Kitchen : Fully Fitted.

Climate Control Air Conditioning Hot A/C Cold A/C

Kitchen V Fully Fitted