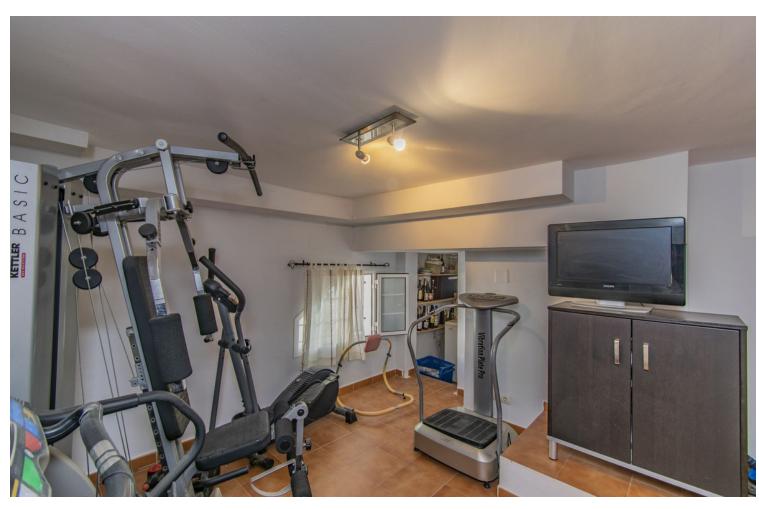

150 m<sup>2</sup>

HOUSE WITH PRIVATE POOL IN MARBELLA Fantastic house with private pool in Marbella, just a few minutes by car from all kinds of services (schools, supermarkets, restaurants, shopping center...etc). The property is in excellent condition and is distributed over three floors plus a solarium with sea views. The main floor has a living room with fireplace, kitchen and toilet. The upper floor has three bedrooms and a bathroom. The basement has a cinema room, gym room and bathroom. Externally, the property has a large outdoor area with a porch area, private pool and barbecue area.