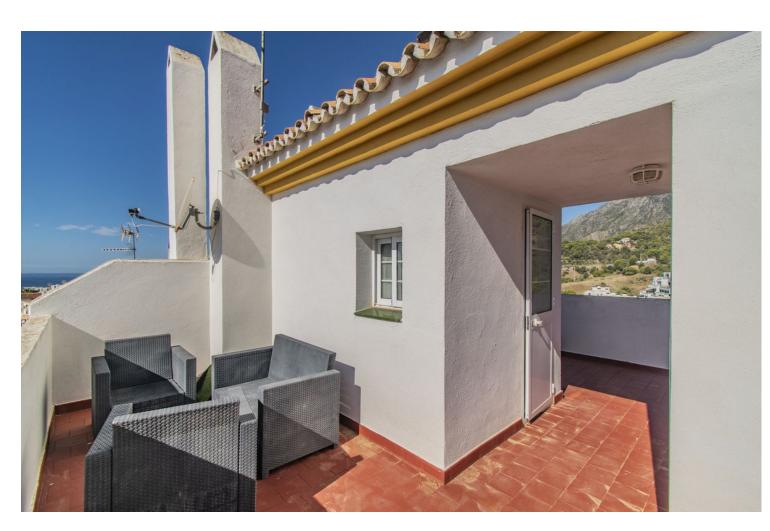

150 m<sup>2</sup>

HOUSE WITH PRIVATE POOL IN MARBELLA Fantastic house with private pool in Marbella, just a few minutes by car from all kinds of services (schools, supermarkets, restaurants, shopping center...etc). The property is in excellent condition and is distributed over three floors plus a solarium with sea views. The main floor has a living room with fireplace, kitchen and toilet. The upper floor has three bedrooms and a bathroom. The basement has a cinema room, gym room and bathroom. Externally, the property has a large outdoor area with a porch area, private pool and barbecue area.

| Setting Town Close To Shops Close To Sea Close To Schools Urbanisation | Orientation South East                   | <b>Condition</b> Excellent                                                      | Pool Private             |
|------------------------------------------------------------------------|------------------------------------------|---------------------------------------------------------------------------------|--------------------------|
| Climate Control  Air Conditioning  Hot A/C  Cold A/C  Fireplace        | Views Sea Mountain Pool                  | Features Covered Terrace Fitted Wardrobes Private Terrace Utility Room Barbeque | Furniture Not Furnished  |
| Kitchen<br>Fully Fitted                                                | Garden Private                           | Security Gated Complex Entry Phone                                              | Parking Communal Private |
| Utilities Electricity Drinkable Water                                  | Category Holiday Homes Investment Resale |                                                                                 |                          |