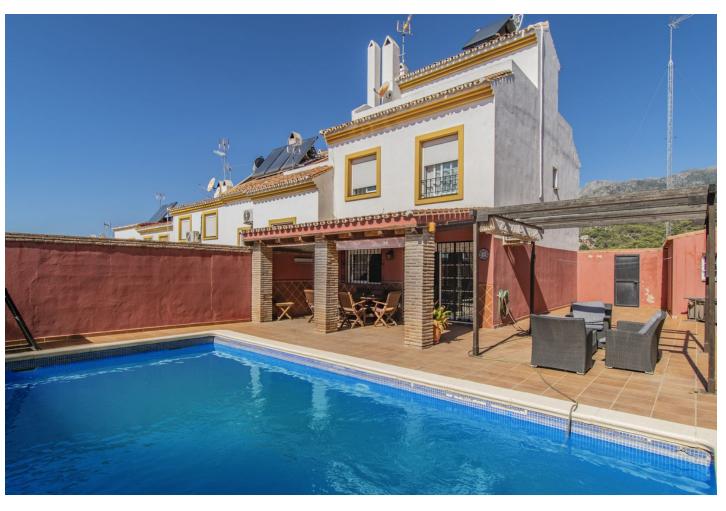

150 m<sup>2</sup>

HOUSE WITH PRIVATE POOL IN MARBELLA Fantastic house with private pool in Marbella, just a few minutes by car from all kinds of services (schools, supermarkets, restaurants, shopping center...etc). The property is in excellent condition and is distributed over three floors plus a solarium with sea views. The main floor has a living room with fireplace, kitchen and toilet. The upper floor has three bedrooms and a bathroom. The basement has a cinema room, gym room and bathroom. Externally, the property has a large outdoor area with a porch area, private pool and barbecue area.

| Setting Town Close To Shops Close To Sea Close To Schools Urbanisation | Orientation South East                   | <b>Condition</b> Excellent                                                      | Pool Private             |
|------------------------------------------------------------------------|------------------------------------------|---------------------------------------------------------------------------------|--------------------------|
| Climate Control  Air Conditioning  Hot A/C  Cold A/C  Fireplace        | Views Sea Mountain Pool                  | Features Covered Terrace Fitted Wardrobes Private Terrace Utility Room Barbeque | Furniture Not Furnished  |
| Kitchen<br>Fully Fitted                                                | Garden Private                           | Security Gated Complex Entry Phone                                              | Parking Communal Private |
| Utilities Electricity Drinkable Water                                  | Category Holiday Homes Investment Resale |                                                                                 |                          |