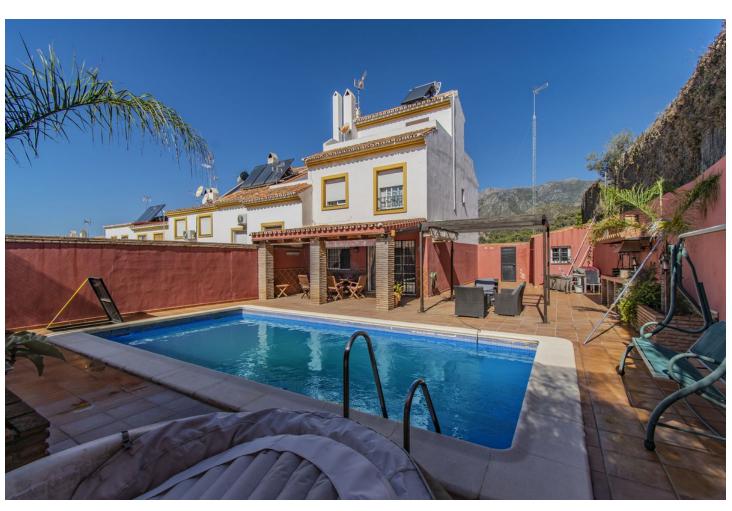

150 m<sup>2</sup>

HOUSE WITH PRIVATE POOL IN MARBELLA Fantastic house with private pool in Marbella, just a few minutes by car from all kinds of services (schools, supermarkets, restaurants, shopping center...etc). The property is in excellent condition and is distributed over three floors plus a solarium with sea views. The main floor has a living room with fireplace, kitchen and toilet. The upper floor has three bedrooms and a bathroom. The basement has a cinema room, gym room and bathroom. Externally, the property has a large outdoor area with a porch area, private pool and barbecue area.

| Setting Town Close To Shops Close To Sea Close To Schools Urbanisation | Orientation South East                   | <b>Condition</b> Excellent                                                      | Pool Private             |
|------------------------------------------------------------------------|------------------------------------------|---------------------------------------------------------------------------------|--------------------------|
| Climate Control  Air Conditioning  Hot A/C  Cold A/C  Fireplace        | Views Sea Mountain Pool                  | Features Covered Terrace Fitted Wardrobes Private Terrace Utility Room Barbeque | Furniture Not Furnished  |
| Kitchen<br>Fully Fitted                                                | Garden Private                           | Security Gated Complex Entry Phone                                              | Parking Communal Private |
| Utilities Electricity Drinkable Water                                  | Category Holiday Homes Investment Resale |                                                                                 |                          |