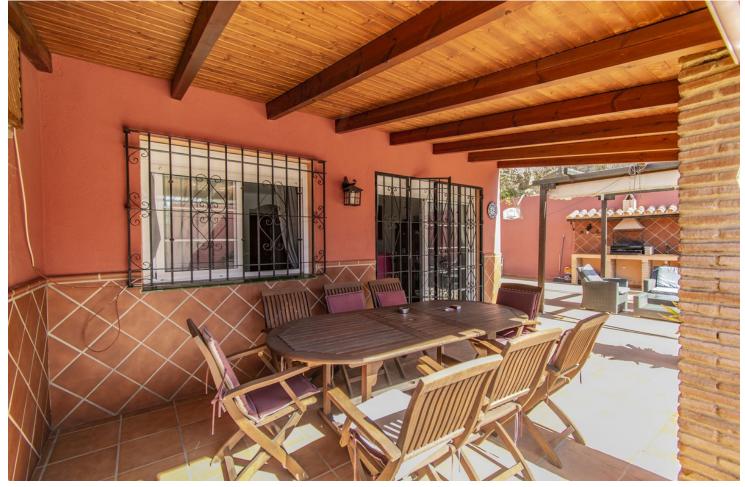

150 m<sup>2</sup>

HOUSE WITH PRIVATE POOL IN MARBELLA Fantastic house with private pool in Marbella, just a few minutes by car from all kinds of services (schools, supermarkets, restaurants, shopping center...etc). The property is in excellent condition and is distributed over three floors plus a solarium with sea views. The main floor has a living room with fireplace, kitchen and toilet. The upper floor has three bedrooms and a bathroom. The basement has a cinema room, gym room and bathroom. Externally, the property has a large outdoor area with a porch area, private pool and barbecue area.

| Setting Town Close To Shops Close To Sea Close To Schools Urbanisation | Orientation South East                   | <b>Condition</b> Excellent                                                      | Pool Private             |
|------------------------------------------------------------------------|------------------------------------------|---------------------------------------------------------------------------------|--------------------------|
| Climate Control  Air Conditioning  Hot A/C  Cold A/C  Fireplace        | Views Sea Mountain Pool                  | Features Covered Terrace Fitted Wardrobes Private Terrace Utility Room Barbeque | Furniture Not Furnished  |
| Kitchen<br>Fully Fitted                                                | Garden Private                           | Security Gated Complex Entry Phone                                              | Parking Communal Private |
| Utilities Electricity Drinkable Water                                  | Category Holiday Homes Investment Resale |                                                                                 |                          |