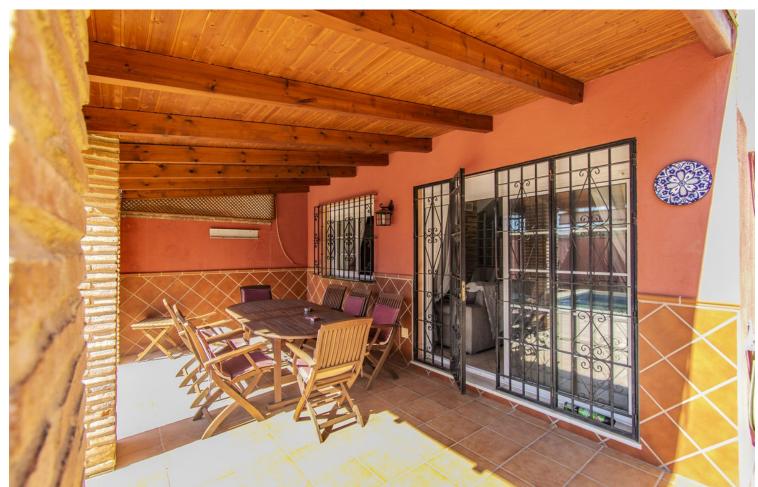

150 m<sup>2</sup>

HOUSE WITH PRIVATE POOL IN MARBELLA Fantastic house with private pool in Marbella, just a few minutes by car from all kinds of services (schools, supermarkets, restaurants, shopping center...etc). The property is in excellent condition and is distributed over three floors plus a solarium with sea views. The main floor has a living room with fireplace, kitchen and toilet. The upper floor has three bedrooms and a bathroom. The basement has a cinema room, gym room and bathroom. Externally, the property has a large outdoor area with a porch area, private pool and barbecue area.

| Setting Town Close To Shops Close To Sea Close To Schools Urbanisation | Orientation South East                   | <b>Condition</b> Excellent                                                      | Pool Private             |
|------------------------------------------------------------------------|------------------------------------------|---------------------------------------------------------------------------------|--------------------------|
| Climate Control  Air Conditioning  Hot A/C  Cold A/C  Fireplace        | Views Sea Mountain Pool                  | Features Covered Terrace Fitted Wardrobes Private Terrace Utility Room Barbeque | Furniture Not Furnished  |
| Kitchen<br>Fully Fitted                                                | Garden Private                           | Security Gated Complex Entry Phone                                              | Parking Communal Private |
| Utilities Electricity Drinkable Water                                  | Category Holiday Homes Investment Resale |                                                                                 |                          |