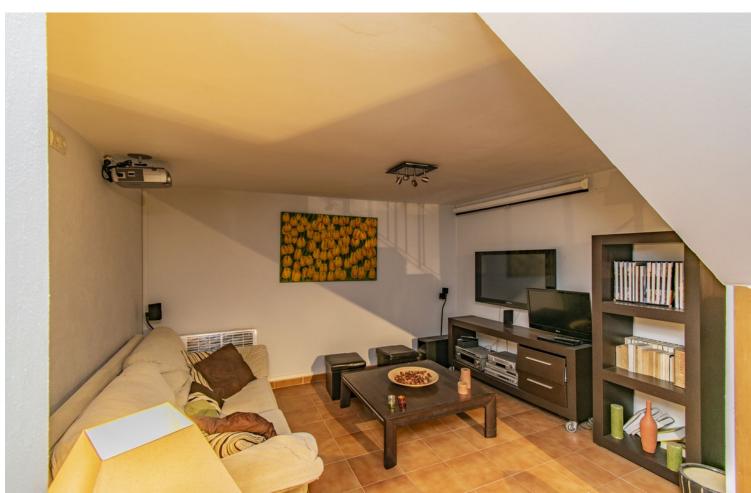

150 m<sup>2</sup>

HOUSE WITH PRIVATE POOL IN MARBELLA Fantastic house with private pool in Marbella, just a few minutes by car from all kinds of services (schools, supermarkets, restaurants, shopping center...etc). The property is in excellent condition and is distributed over three floors plus a solarium with sea views. The main floor has a living room with fireplace, kitchen and toilet. The upper floor has three bedrooms and a bathroom. The basement has a cinema room, gym room and bathroom. Externally, the property has a large outdoor area with a porch area, private pool and barbecue area.