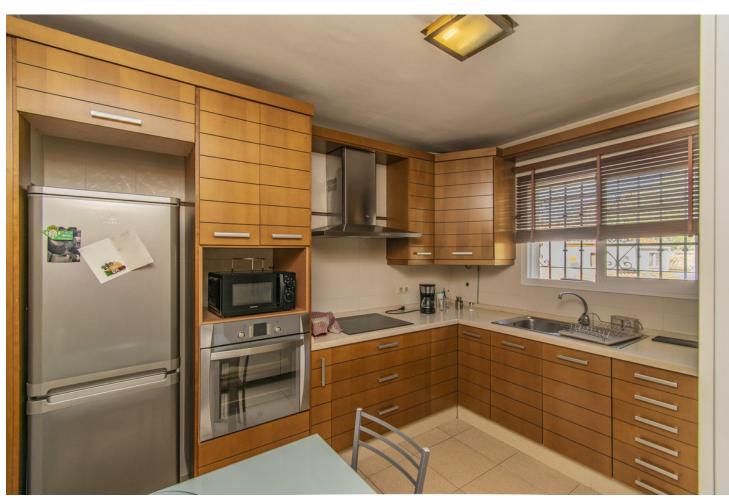

150 m<sup>2</sup>

HOUSE WITH PRIVATE POOL IN MARBELLA Fantastic house with private pool in Marbella, just a few minutes by car from all kinds of services (schools, supermarkets, restaurants, shopping center...etc). The property is in excellent condition and is distributed over three floors plus a solarium with sea views. The main floor has a living room with fireplace, kitchen and toilet. The upper floor has three bedrooms and a bathroom. The basement has a cinema room, gym room and bathroom. Externally, the property has a large outdoor area with a porch area, private pool and barbecue area.

| Setting Town Close To Shops Close To Sea Close To Schools Urbanisation | Orientation South East                   | <b>Condition</b> Excellent                                                      | Pool Private             |
|------------------------------------------------------------------------|------------------------------------------|---------------------------------------------------------------------------------|--------------------------|
| Climate Control  Air Conditioning  Hot A/C  Cold A/C  Fireplace        | Views Sea Mountain Pool                  | Features Covered Terrace Fitted Wardrobes Private Terrace Utility Room Barbeque | Furniture Not Furnished  |
| Kitchen<br>Fully Fitted                                                | Garden Private                           | Security Gated Complex Entry Phone                                              | Parking Communal Private |
| Utilities Electricity Drinkable Water                                  | Category Holiday Homes Investment Resale |                                                                                 |                          |