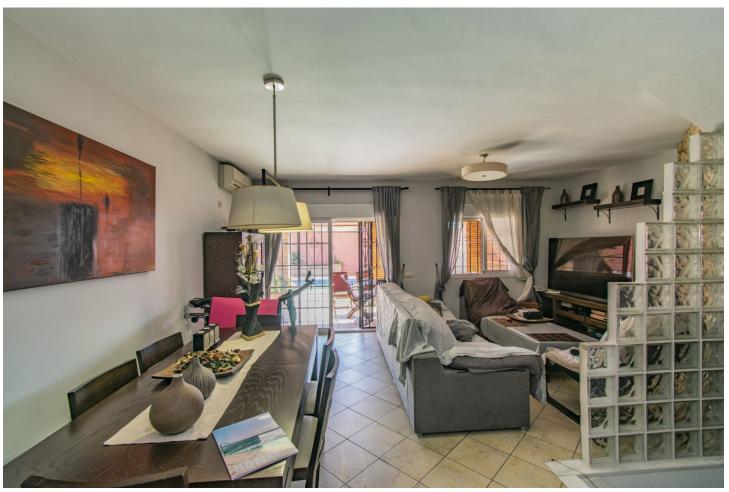

150 m<sup>2</sup>

HOUSE WITH PRIVATE POOL IN MARBELLA Fantastic house with private pool in Marbella, just a few minutes by car from all kinds of services (schools, supermarkets, restaurants, shopping center...etc). The property is in excellent condition and is distributed over three floors plus a solarium with sea views. The main floor has a living room with fireplace, kitchen and toilet. The upper floor has three bedrooms and a bathroom. The basement has a cinema room, gym room and bathroom. Externally, the property has a large outdoor area with a porch area, private pool and barbecue area.

| Setting Town Close To Shops Close To Sea Close To Schools Urbanisation | Orientation South East                   | <b>Condition</b> Excellent                                                      | Pool Private             |
|------------------------------------------------------------------------|------------------------------------------|---------------------------------------------------------------------------------|--------------------------|
| Climate Control  Air Conditioning  Hot A/C  Cold A/C  Fireplace        | Views Sea Mountain Pool                  | Features Covered Terrace Fitted Wardrobes Private Terrace Utility Room Barbeque | Furniture Not Furnished  |
| Kitchen<br>Fully Fitted                                                | Garden Private                           | Security Gated Complex Entry Phone                                              | Parking Communal Private |
| Utilities Electricity Drinkable Water                                  | Category Holiday Homes Investment Resale |                                                                                 |                          |