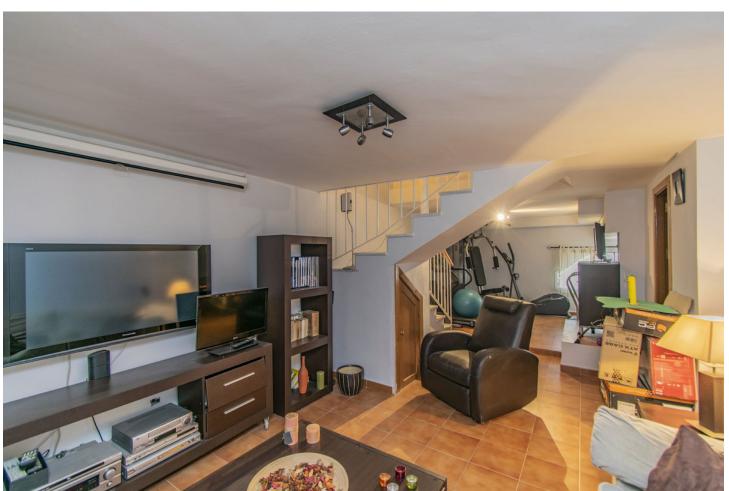

150 m<sup>2</sup>

HOUSE WITH PRIVATE POOL IN MARBELLA Fantastic house with private pool in Marbella, just a few minutes by car from all kinds of services (schools, supermarkets, restaurants, shopping center...etc). The property is in excellent condition and is distributed over three floors plus a solarium with sea views. The main floor has a living room with fireplace, kitchen and toilet. The upper floor has three bedrooms and a bathroom. The basement has a cinema room, gym room and bathroom. Externally, the property has a large outdoor area with a porch area, private pool and barbecue area.