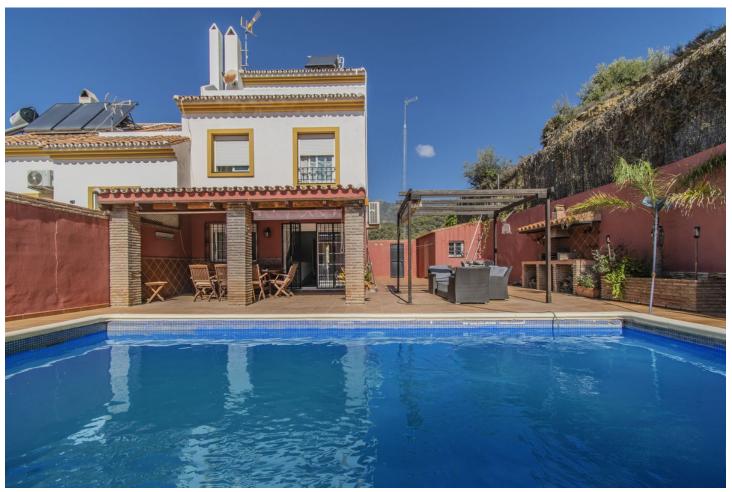

150 m<sup>2</sup>

HOUSE WITH PRIVATE POOL IN MARBELLA Fantastic house with private pool in Marbella, just a few minutes by car from all kinds of services (schools, supermarkets, restaurants, shopping center...etc). The property is in excellent condition and is distributed over three floors plus a solarium with sea views. The main floor has a living room with fireplace, kitchen and toilet. The upper floor has three bedrooms and a bathroom. The basement has a cinema room, gym room and bathroom. Externally, the property has a large outdoor area with a porch area, private pool and barbecue area.

| Setting Town Close To Shops Close To Sea Close To Schools Urbanisation | Orientation South East                   | <b>Condition</b> Excellent                                                      | Pool Private             |
|------------------------------------------------------------------------|------------------------------------------|---------------------------------------------------------------------------------|--------------------------|
| Climate Control  Air Conditioning  Hot A/C  Cold A/C  Fireplace        | Views Sea Mountain Pool                  | Features Covered Terrace Fitted Wardrobes Private Terrace Utility Room Barbeque | Furniture Not Furnished  |
| Kitchen<br>Fully Fitted                                                | Garden Private                           | Security Gated Complex Entry Phone                                              | Parking Communal Private |
| Utilities Electricity Drinkable Water                                  | Category Holiday Homes Investment Resale |                                                                                 |                          |