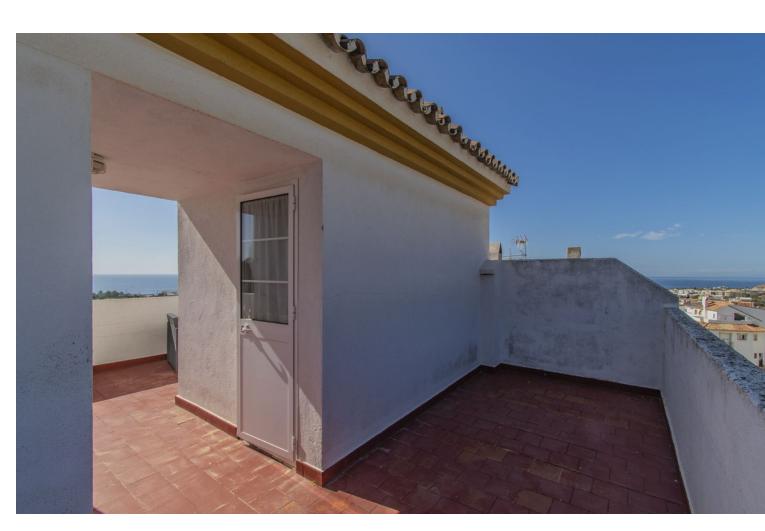

150 m<sup>2</sup>

HOUSE WITH PRIVATE POOL IN MARBELLA Fantastic house with private pool in Marbella, just a few minutes by car from all kinds of services (schools, supermarkets, restaurants, shopping center...etc). The property is in excellent condition and is distributed over three floors plus a solarium with sea views. The main floor has a living room with fireplace, kitchen and toilet. The upper floor has three bedrooms and a bathroom. The basement has a cinema room, gym room and bathroom. Externally, the property has a large outdoor area with a porch area, private pool and barbecue area.

| Setting Town Close To Shops Close To Sea Close To Schools Urbanisation | Orientation South East                   | <b>Condition</b> Excellent                                                      | Pool Private             |
|------------------------------------------------------------------------|------------------------------------------|---------------------------------------------------------------------------------|--------------------------|
| Climate Control  Air Conditioning  Hot A/C  Cold A/C  Fireplace        | Views Sea Mountain Pool                  | Features Covered Terrace Fitted Wardrobes Private Terrace Utility Room Barbeque | Furniture Not Furnished  |
| Kitchen<br>Fully Fitted                                                | Garden Private                           | Security Gated Complex Entry Phone                                              | Parking Communal Private |
| Utilities Electricity Drinkable Water                                  | Category Holiday Homes Investment Resale |                                                                                 |                          |