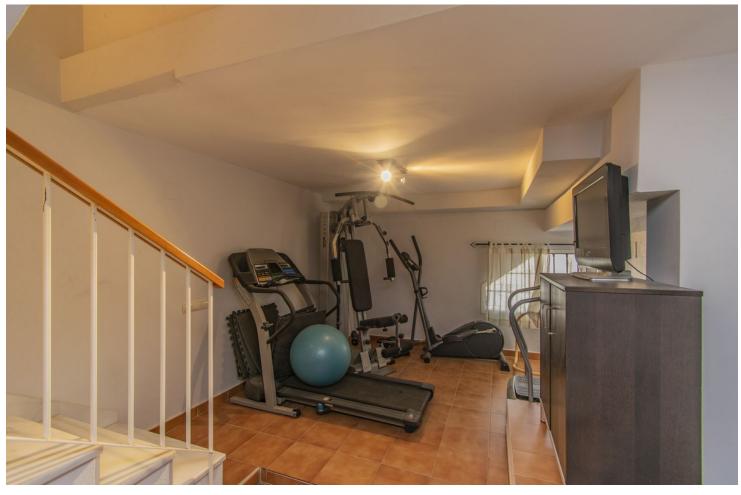

150 m<sup>2</sup>

HOUSE WITH PRIVATE POOL IN MARBELLA Fantastic house with private pool in Marbella, just a few minutes by car from all kinds of services (schools, supermarkets, restaurants, shopping center...etc). The property is in excellent condition and is distributed over three floors plus a solarium with sea views. The main floor has a living room with fireplace, kitchen and toilet. The upper floor has three bedrooms and a bathroom. The basement has a cinema room, gym room and bathroom. Externally, the property has a large outdoor area with a porch area, private pool and barbecue area.