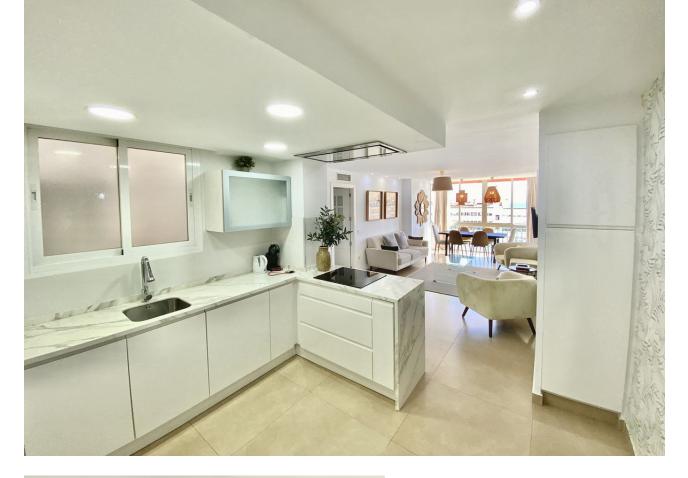

3 🔙 2 🗐 100 m2

Beachside apartment in Marbella town fully renovated with premium qualities. 3 bedrooms and 2 bathrooms with underfloor heating and large closets. Located in the heart of Marbella, on the beachside and very close to the marina area and surrounded by restaurants and services. The kitchen, open to the living room, has high-quality Bosch appliances. A living room with a built-in terrace to expand the living room makes this space a very comfortable place to enjoy the beautiful clear views to the south with a little bit of sea views. The apartment with south orientation is very bright and sunny, also the modern style and its perfect location make this property an excellent investment for those looking for high returns in holiday rentals. At the door of the building there is a famous cafeteria, and in the surrounding area there are a variety of services that are located really close to the property. this home is perfect for those looking to live or vacation in Marbella close to everything.