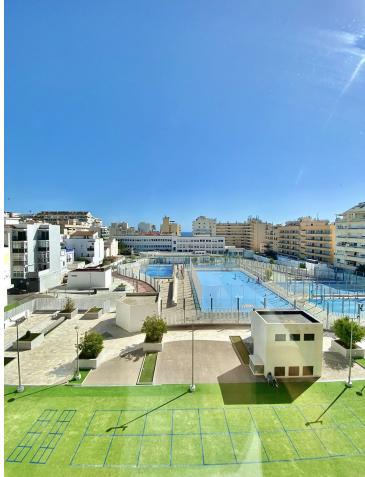

3 🔙 2 🗐 100 m2

Beachside apartment in Marbella town fully renovated with premium qualities. 3 bedrooms and 2 bathrooms with underfloor heating and large closets. Located in the heart of Marbella, on the beachside and very close to the marina area and surrounded by restaurants and services. The kitchen, open to the living room, has high-quality Bosch appliances. A living room with a built-in terrace to expand the living room makes this space a very comfortable place to enjoy the beautiful clear views to the south with a little bit of sea views. The apartment with south orientation is very bright and sunny, also the modern style and its perfect location make this property an excellent investment for those looking for high returns in holiday rentals. At the door of the building there is a famous cafeteria, and in the surrounding area there are a variety of services that are located really close to the property. this home is perfect for those looking to live or vacation in Marbella close to everything.

| Setting<br>Town<br>Commercial Area<br>Beachside<br>Port<br>Close To Golf<br>Close To Port<br>Close To Port<br>Close To Shops<br>Close To Shops<br>Close To Sea<br>Close To Town<br>Close To Schools<br>Close To Forest<br>Marina<br>Close To Marina | Orientation<br>South                                                                                                                    | Condition<br>Excellent<br>Recently Renovated<br>Recently Refurbished | Climate Control<br>Air Conditioning<br>Cold A/C<br>Central Heating<br>U/F Heating |
|-----------------------------------------------------------------------------------------------------------------------------------------------------------------------------------------------------------------------------------------------------|-----------------------------------------------------------------------------------------------------------------------------------------|----------------------------------------------------------------------|-----------------------------------------------------------------------------------|
| Views<br>Sea<br>Panoramic<br>Urban                                                                                                                                                                                                                  | Features<br>Lift<br>Fitted Wardrobes<br>Near Transport<br>Private Terrace<br>Satellite TV<br>WiFi<br>Ensuite Bathroom<br>Double Glazing | Furniture<br>Fully Furnished<br>Optional                             | Kitchen<br>✓ Fully Fitted                                                         |
| Utilities<br>Electricity<br>Telephone                                                                                                                                                                                                               | Category<br>Distressed<br>Holiday Homes<br>Investment<br>Resale                                                                         |                                                                      |                                                                                   |