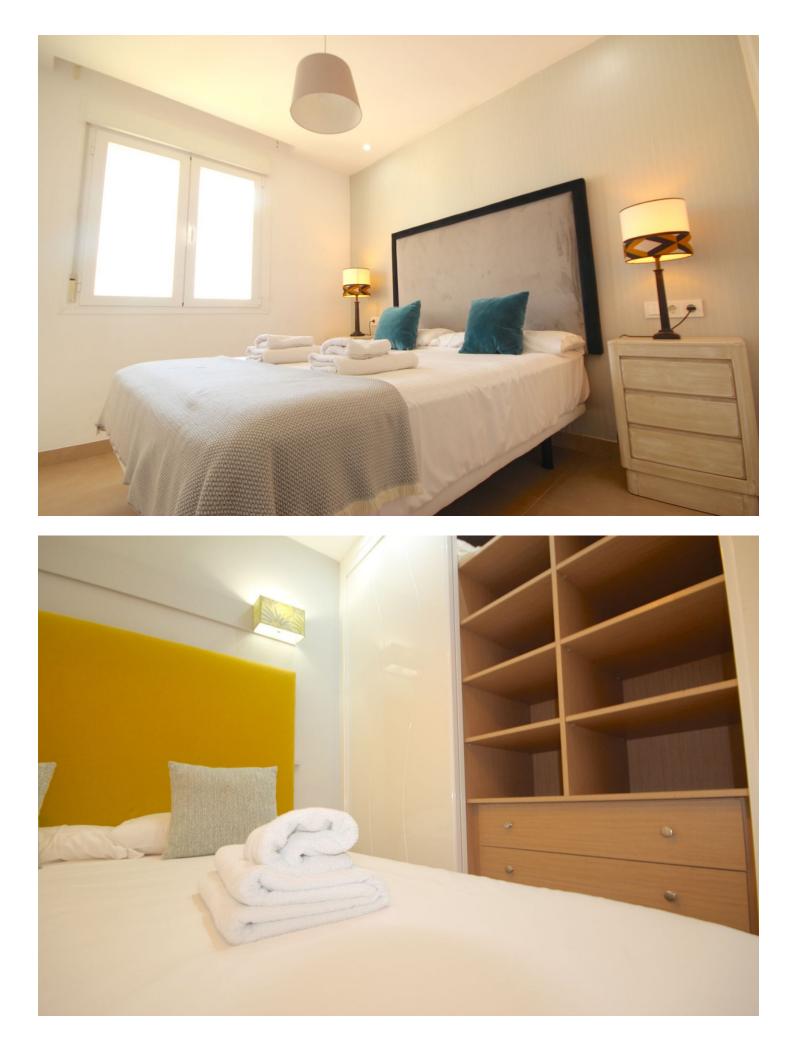

3 🔙 2 🗐 100 m2

Beachside apartment in Marbella town fully renovated with premium qualities. 3 bedrooms and 2 bathrooms with underfloor heating and large closets. Located in the heart of Marbella, on the beachside and very close to the marina area and surrounded by restaurants and services. The kitchen, open to the living room, has high-quality Bosch appliances. A living room with a built-in terrace to expand the living room makes this space a very comfortable place to enjoy the beautiful clear views to the south with a little bit of sea views. The apartment with south orientation is very bright and sunny, also the modern style and its perfect location make this property an excellent investment for those looking for high returns in holiday rentals. At the door of the building there is a famous cafeteria, and in the surrounding area there are a variety of services that are located really close to the property. this home is perfect for those looking to live or vacation in Marbella close to everything.