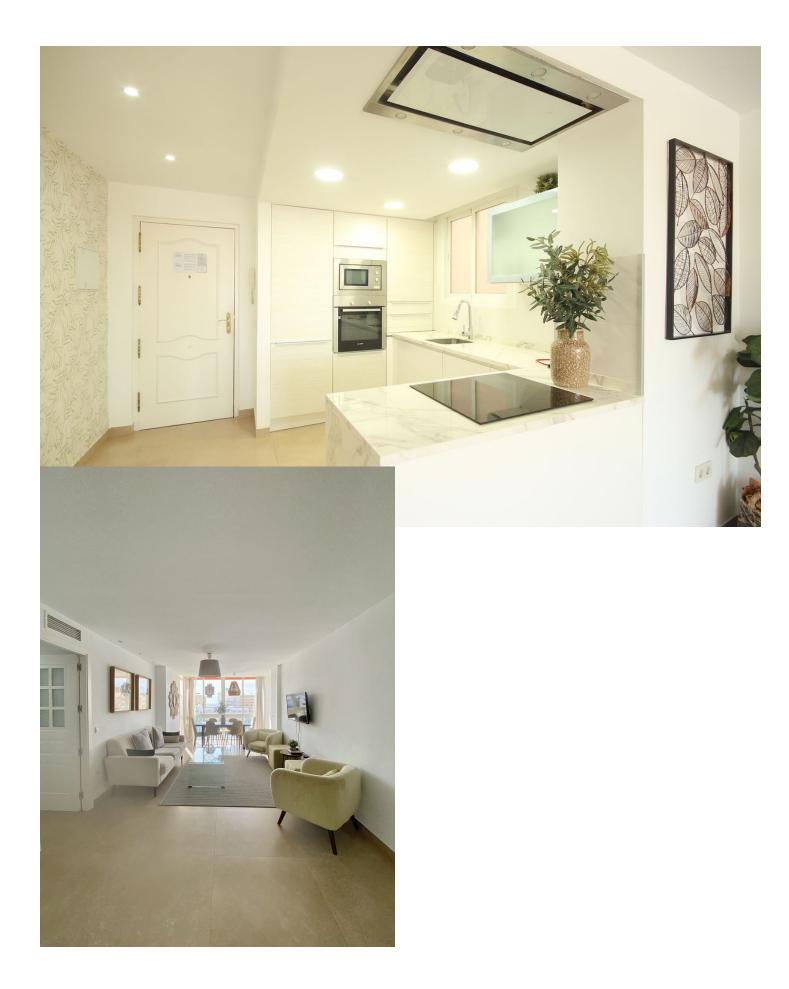

3 🔙 2 🗐 100 m2

Beachside apartment in Marbella town fully renovated with premium qualities. 3 bedrooms and 2 bathrooms with underfloor heating and large closets. Located in the heart of Marbella, on the beachside and very close to the marina area and surrounded by restaurants and services. The kitchen, open to the living room, has high-quality Bosch appliances. A living room with a built-in terrace to expand the living room makes this space a very comfortable place to enjoy the beautiful clear views to the south with a little bit of sea views. The apartment with south orientation is very bright and sunny, also the modern style and its perfect location make this property an excellent investment for those looking for high returns in holiday rentals. At the door of the building there is a famous cafeteria, and in the surrounding area there are a variety of services that are located really close to the property. this home is perfect for those looking to live or vacation in Marbella close to everything.