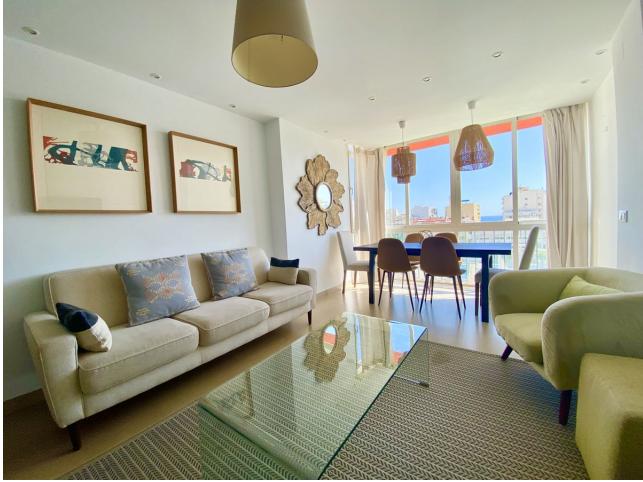

3 🔙 2 🗐 100 m2

Beachside apartment in Marbella town fully renovated with premium qualities. 3 bedrooms and 2 bathrooms with underfloor heating and large closets. Located in the heart of Marbella, on the beachside and very close to the marina area and surrounded by restaurants and services. The kitchen, open to the living room, has high-quality Bosch appliances. A living room with a built-in terrace to expand the living room makes this space a very comfortable place to enjoy the beautiful clear views to the south with a little bit of sea views. The apartment with south orientation is very bright and sunny, also the modern style and its perfect location make this property an excellent investment for those looking for high returns in holiday rentals. At the door of the building there is a famous cafeteria, and in the surrounding area there are a variety of services that are located really close to the property. this home is perfect for those looking to live or vacation in Marbella close to everything.