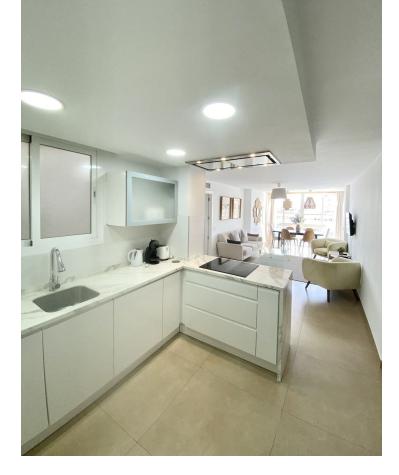

3 🔙 2 🗐 100 m2

Beachside apartment in Marbella town fully renovated with premium qualities. 3 bedrooms and 2 bathrooms with underfloor heating and large closets. Located in the heart of Marbella, on the beachside and very close to the marina area and surrounded by restaurants and services. The kitchen, open to the living room, has high-quality Bosch appliances. A living room with a built-in terrace to expand the living room makes this space a very comfortable place to enjoy the beautiful clear views to the south with a little bit of sea views. The apartment with south orientation is very bright and sunny, also the modern style and its perfect location make this property an excellent investment for those looking for high returns in holiday rentals. At the door of the building there is a famous cafeteria, and in the surrounding area there are a variety of services that are located really close to the property. this home is perfect for those looking to live or vacation in Marbella close to everything.