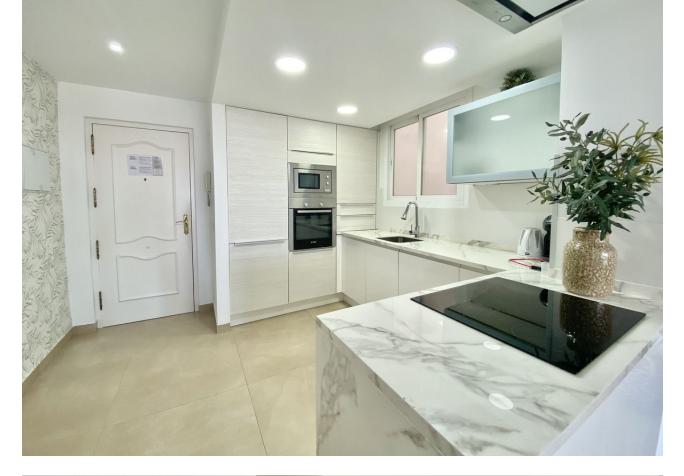

3 🔙 2 🗐 100 m2

Beachside apartment in Marbella town fully renovated with premium qualities. 3 bedrooms and 2 bathrooms with underfloor heating and large closets. Located in the heart of Marbella, on the beachside and very close to the marina area and surrounded by restaurants and services. The kitchen, open to the living room, has high-quality Bosch appliances. A living room with a built-in terrace to expand the living room makes this space a very comfortable place to enjoy the beautiful clear views to the south with a little bit of sea views. The apartment with south orientation is very bright and sunny, also the modern style and its perfect location make this property an excellent investment for those looking for high returns in holiday rentals. At the door of the building there is a famous cafeteria, and in the surrounding area there are a variety of services that are located really close to the property. this home is perfect for those looking to live or vacation in Marbella close to everything.