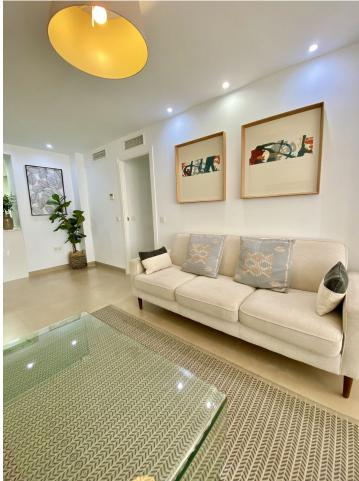

3 🔙 2 🗐 100 m2

Beachside apartment in Marbella town fully renovated with premium qualities. 3 bedrooms and 2 bathrooms with underfloor heating and large closets. Located in the heart of Marbella, on the beachside and very close to the marina area and surrounded by restaurants and services. The kitchen, open to the living room, has high-quality Bosch appliances. A living room with a built-in terrace to expand the living room makes this space a very comfortable place to enjoy the beautiful clear views to the south with a little bit of sea views. The apartment with south orientation is very bright and sunny, also the modern style and its perfect location make this property an excellent investment for those looking for high returns in holiday rentals. At the door of the building there is a famous cafeteria, and in the surrounding area there are a variety of services that are located really close to the property. this home is perfect for those looking to live or vacation in Marbella close to everything.