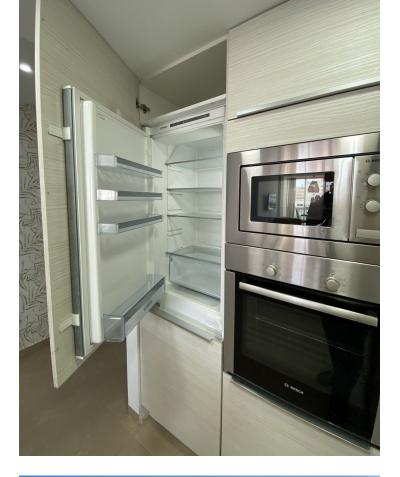

3 🔙 2 🗐 100 m2

Beachside apartment in Marbella town fully renovated with premium qualities. 3 bedrooms and 2 bathrooms with underfloor heating and large closets. Located in the heart of Marbella, on the beachside and very close to the marina area and surrounded by restaurants and services. The kitchen, open to the living room, has high-quality Bosch appliances. A living room with a built-in terrace to expand the living room makes this space a very comfortable place to enjoy the beautiful clear views to the south with a little bit of sea views. The apartment with south orientation is very bright and sunny, also the modern style and its perfect location make this property an excellent investment for those looking for high returns in holiday rentals. At the door of the building there is a famous cafeteria, and in the surrounding area there are a variety of services that are located really close to the property. this home is perfect for those looking to live or vacation in Marbella close to everything.