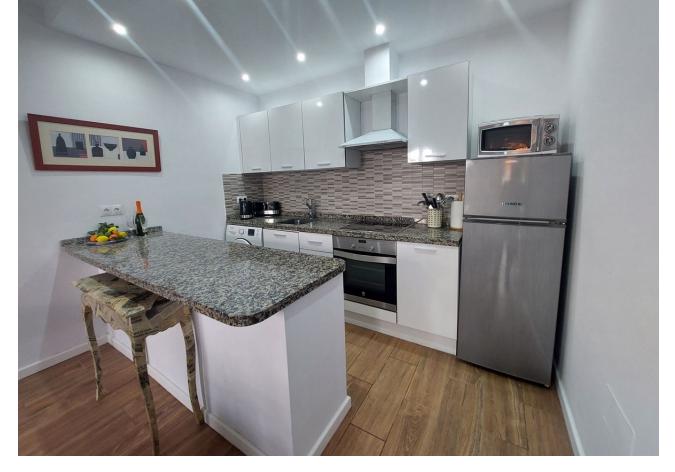

52 m2

If you are looking for the perfect character property, to lock up and leave, look no further! A very attractive 1 bedroom apartment in a traditional Andalucian pueblo urbanisation within the magical village of Benahavis. It has an open plan kitchen. Double Bedroom, Bathroom, Warm in winter and cool in summer. The urbanisation has walkways and Andalucian patios with fountains where one can meander or sit out for al fresco dining. It also has paddle tennis court a superb communal garden area with swimming pool BBQ area changing cubicles and showers. An opportunity for first time buyers, or a 2nd home with peace and tranquility in a safe village environment. Alternatively, perfect for investors.