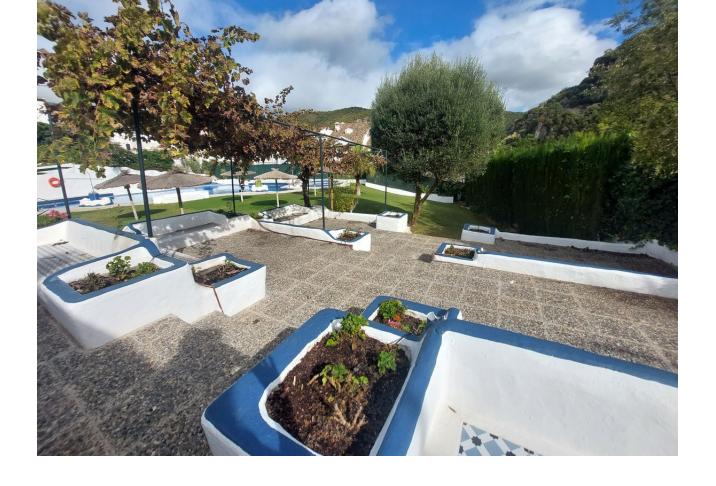

52 m2

If you are looking for the perfect character property, to lock up and leave, look no further! A very attractive 1 bedroom apartment in a traditional Andalucian pueblo urbanisation within the magical village of Benahavis. It has an open plan kitchen. Double Bedroom, Bathroom, Warm in winter and cool in summer. The urbanisation has walkways and Andalucian patios with fountains where one can meander or sit out for al fresco dining. It also has paddle tennis court a superb communal garden area with swimming pool BBQ area changing cubicles and showers. An opportunity for first time buyers, or a 2nd home with peace and tranquility in a safe village environment. Alternatively, perfect for investors.

| Setting Village Mountain Pueblo Close To Schools Close To Forest Urbanisation | Orientation South East                  | <b>Condition</b> Good                               | Pool Communal Children`s Pool       |
|-------------------------------------------------------------------------------|-----------------------------------------|-----------------------------------------------------|-------------------------------------|
| Views<br>Courtyard                                                            | Features WiFi Paddle Tennis Fiber Optic | <b>Furniture</b><br>Optional                        | Kitchen Fully Fitted Kitchen-Lounge |
| Garden<br>Communal                                                            | Parking<br>Communal                     | Category Cheap Golf Holiday Homes Investment Resale |                                     |