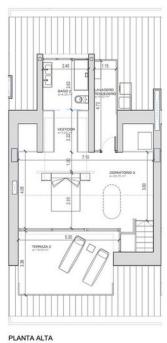

## Sales - Apartment - Benalmadena 1.499.00€

www.mibgroup.es +34 662 58 96 58 info@mibgroup.es

Ref.-ID: MIBGR4429807 Benalmadena Apartment

Community: 6,984 EUR / year

4

3

299 m2

The biggest and most exclusive 4 bedroom duplex penthouse in the prestigious Stupa Hills with breath taking sea views is now on sale. This penthouse is a luxurious Sky Villa with its 75m2 living room that opens up to a panoramic sea view. The rest of the penthouses in Stupa Hills have only about 45m2 living room, so this unit is quite something else and perfect for someone who is looking for that extra luxurious space to enjoy with family and friends. Located near the idilic Spanish white washed old town of Benalmadena Pueblo and all its services within walking distance. There is underfloor heating though out the property and economic aerothermia heating and cooling system that can be controlled in each room individually. There is an Italian designer kitchen with an island and water purifying system that enables you to drink the tap water. Big floor tiles and floor to ceiling windows. All the bedrooms are spacious and two of them have bathrooms ensuite. Either of the two bedrooms could be used as the master bedroom. One is located downstairs and has 23m2, the other is massive with 41,25m2 and is located upstairs. There are two more spacious bedrooms, with built in closets, that share a bathroom. Both floors have a terrace with amazing views to the sea. The house is equipped with high quality features, fittings and appliances. There is underfloor heating though out the property and economic aerothermia heating and cooling system that can be controlled in each room individually. There is an Italian designer kitchen with an island and water purifying system that enables you to drink the tap water. Big floor tiles and floor to ceiling windows. The community has outstanding stylish common areas. There are two swimming pools outside and one inside spa pool. There is a sauna and a Turkish hammam as well as a gym and yoga/ exercise room. A supermarket is just next door and a small shopping center with several restaurants only a 400m walk away. The distance to Benalmadena Pueblo us just over a kilometre and you can easily reach all the services and restaurants by feet. The area is well connected with the AP7 both towards Marbella and Malaga. The airport is only under 15 minutes away. For sports lovers there is a outdoor sports center with paddle courts very nearby. Also the Hilton Higueron Resorts Sports and Spa is very close. What a location! The property includes two parking spaces and a big 8m2 storage room. The property is soon ready to move in. Without furniture the sales price is 1.499.000 ☐. If you are looking for the best penthouse with the best sea views, you need to see this gem.

**✓** Safe

| SUPERFICIE CONSTRUIDA              | VIVIENDA              |
|------------------------------------|-----------------------|
| SUPERFICIE DE VIVIENDA             | 223,30 m²             |
| SUPERFICIE DE LAVADERO             | 6,15 m²               |
| SUPERFICIE DE TERRAZA              | 69,55 m²              |
| SUPERFICIE TOTAL                   | 299,00 m <sup>2</sup> |
| SUPERFICIE ÚTIL ANE                | EJOS                  |
| SUP. APARCAMIENTO Nº25 (Garaje -1) | 12,50 m²              |
| SUP. APARCAMIENTO Nº26 (Garaje -1) | 12,50 m²              |
| SUP. TRASTERO N°2 (Planta 1*)      | 8,10 m²               |
| SUPERFICIE TOTAL                   | 33.10 m²              |