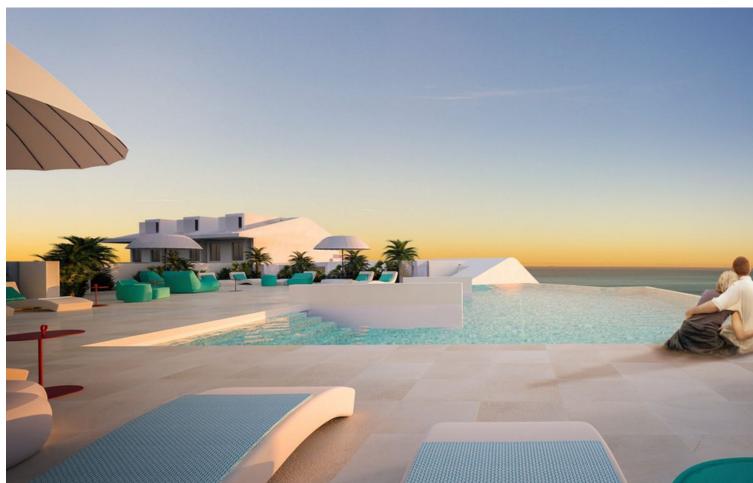

## Sales - Apartment - Benalmadena 1.499.00€

www.mibgroup.es +34 662 58 96 58 info@mibgroup.es

Ref.-ID: MIBGR4429807 Benalmadena Apartment

Community: 6,984 EUR / year

4

3

299 m2

The biggest and most exclusive 4 bedroom duplex penthouse in the prestigious Stupa Hills with breath taking sea views is now on sale. This penthouse is a luxurious Sky Villa with its 75m2 living room that opens up to a panoramic sea view. The rest of the penthouses in Stupa Hills have only about 45m2 living room, so this unit is quite something else and perfect for someone who is looking for that extra luxurious space to enjoy with family and friends. Located near the idilic Spanish white washed old town of Benalmadena Pueblo and all its services within walking distance. There is underfloor heating though out the property and economic aerothermia heating and cooling system that can be controlled in each room individually. There is an Italian designer kitchen with an island and water purifying system that enables you to drink the tap water. Big floor tiles and floor to ceiling windows. All the bedrooms are spacious and two of them have bathrooms ensuite. Either of the two bedrooms could be used as the master bedroom. One is located downstairs and has 23m2, the other is massive with 41,25m2 and is located upstairs. There are two more spacious bedrooms, with built in closets, that share a bathroom. Both floors have a terrace with amazing views to the sea. The house is equipped with high quality features, fittings and appliances. There is underfloor heating though out the property and economic aerothermia heating and cooling system that can be controlled in each room individually. There is an Italian designer kitchen with an island and water purifying system that enables you to drink the tap water. Big floor tiles and floor to ceiling windows. The community has outstanding stylish common areas. There are two swimming pools outside and one inside spa pool. There is a sauna and a Turkish hammam as well as a gym and yoga/ exercise room. A supermarket is just next door and a small shopping center with several restaurants only a 400m walk away. The distance to Benalmadena Pueblo us just over a kilometre and you can easily reach all the services and restaurants by feet. The area is well connected with the AP7 both towards Marbella and Malaga. The airport is only under 15 minutes away. For sports lovers there is a outdoor sports center with paddle courts very nearby. Also the Hilton Higueron Resorts Sports and Spa is very close. What a location! The property includes two parking spaces and a big 8m2 storage room. The property is soon ready to move in. Without furniture the sales price is 1.499.000 ☐. If you are looking for the best penthouse with the best sea views, you need to see this gem.