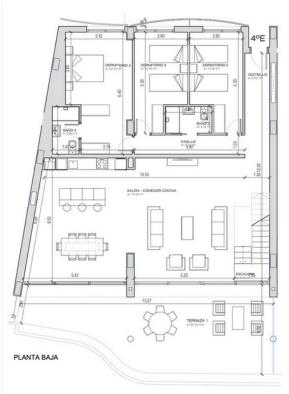

## Sales - Apartment - Benalmadena 1.499.00€

www.mibgroup.es +34 662 58 96 58 info@mibgroup.es

Ref.-ID: MIBGR4429807 Benalmadena Apartment

Community: 6,984 EUR / year

4

3

299 m2

The biggest and most exclusive 4 bedroom duplex penthouse in the prestigious Stupa Hills with breath taking sea views is now on sale. This penthouse is a luxurious Sky Villa with its 75m2 living room that opens up to a panoramic sea view. The rest of the penthouses in Stupa Hills have only about 45m2 living room, so this unit is quite something else and perfect for someone who is looking for that extra luxurious space to enjoy with family and friends. Located near the idilic Spanish white washed old town of Benalmadena Pueblo and all its services within walking distance. There is underfloor heating though out the property and economic aerothermia heating and cooling system that can be controlled in each room individually. There is an Italian designer kitchen with an island and water purifying system that enables you to drink the tap water. Big floor tiles and floor to ceiling windows. All the bedrooms are spacious and two of them have bathrooms ensuite. Either of the two bedrooms could be used as the master bedroom. One is located downstairs and has 23m2, the other is massive with 41,25m2 and is located upstairs. There are two more spacious bedrooms, with built in closets, that share a bathroom. Both floors have a terrace with amazing views to the sea. The house is equipped with high quality features, fittings and appliances. There is underfloor heating though out the property and economic aerothermia heating and cooling system that can be controlled in each room individually. There is an Italian designer kitchen with an island and water purifying system that enables you to drink the tap water. Big floor tiles and floor to ceiling windows. The community has outstanding stylish common areas. There are two swimming pools outside and one inside spa pool. There is a sauna and a Turkish hammam as well as a gym and yoga/ exercise room. A supermarket is just next door and a small shopping center with several restaurants only a 400m walk away. The distance to Benalmadena Pueblo us just over a kilometre and you can easily reach all the services and restaurants by feet. The area is well connected with the AP7 both towards Marbella and Malaga. The airport is only under 15 minutes away. For sports lovers there is a outdoor sports center with paddle courts very nearby. Also the Hilton Higueron Resorts Sports and Spa is very close. What a location! The property includes two parking spaces and a big 8m2 storage room. The property is soon ready to move in. Without furniture the sales price is 1.499.000 ☐. If you are looking for the best penthouse with the best sea views, you need to see this gem.

**✓** Safe

| SUPERFICIE CONSTRUIDA              | VIVIENDA              |
|------------------------------------|-----------------------|
| SUPERFICIE DE VIVIENDA             | 223,30 m²             |
| SUPERFICIE DE LAVADERO             | 6,15 m²               |
| SUPERFICIE DE TERRAZA              | 69,55 m²              |
| SUPERFICIE TOTAL                   | 299,00 m <sup>2</sup> |
| SUPERFICIE ÚTIL ANE                | EJOS                  |
| SUP. APARCAMIENTO Nº25 (Garaje -1) | 12,50 m²              |
| SUP. APARCAMIENTO Nº26 (Garaje -1) | 12,50 m²              |
| SUP. TRASTERO N°2 (Planta 1*)      | 8,10 m²               |
| SUPERFICIE TOTAL                   | 33.10 m²              |