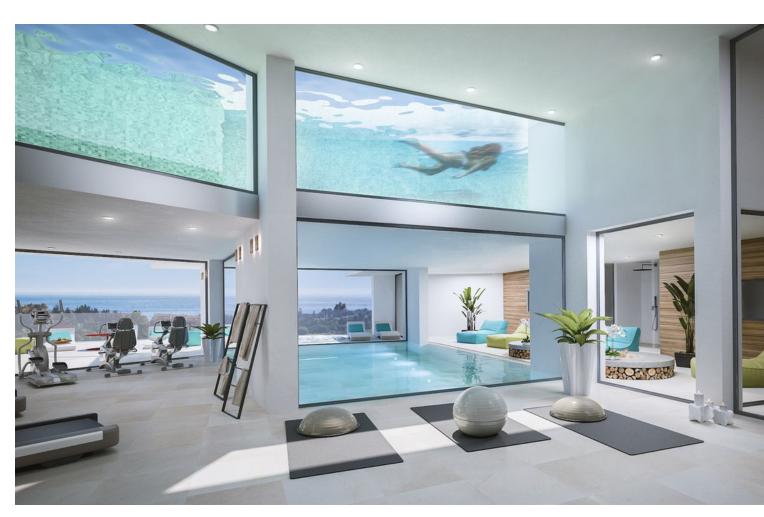

## Sales - Apartment - Benalmadena 1.499.00€

www.mibgroup.es +34 662 58 96 58 info@mibgroup.es

Ref.-ID: MIBGR4429807 Benalmadena Apartment

Community: 6,984 EUR / year

4

3

299 m2

The biggest and most exclusive 4 bedroom duplex penthouse in the prestigious Stupa Hills with breath taking sea views is now on sale. This penthouse is a luxurious Sky Villa with its 75m2 living room that opens up to a panoramic sea view. The rest of the penthouses in Stupa Hills have only about 45m2 living room, so this unit is quite something else and perfect for someone who is looking for that extra luxurious space to enjoy with family and friends. Located near the idilic Spanish white washed old town of Benalmadena Pueblo and all its services within walking distance. There is underfloor heating though out the property and economic aerothermia heating and cooling system that can be controlled in each room individually. There is an Italian designer kitchen with an island and water purifying system that enables you to drink the tap water. Big floor tiles and floor to ceiling windows. All the bedrooms are spacious and two of them have bathrooms ensuite. Either of the two bedrooms could be used as the master bedroom. One is located downstairs and has 23m2, the other is massive with 41,25m2 and is located upstairs. There are two more spacious bedrooms, with built in closets, that share a bathroom. Both floors have a terrace with amazing views to the sea. The house is equipped with high quality features, fittings and appliances. There is underfloor heating though out the property and economic aerothermia heating and cooling system that can be controlled in each room individually. There is an Italian designer kitchen with an island and water purifying system that enables you to drink the tap water. Big floor tiles and floor to ceiling windows. The community has outstanding stylish common areas. There are two swimming pools outside and one inside spa pool. There is a sauna and a Turkish hammam as well as a gym and yoga/ exercise room. A supermarket is just next door and a small shopping center with several restaurants only a 400m walk away. The distance to Benalmadena Pueblo us just over a kilometre and you can easily reach all the services and restaurants by feet. The area is well connected with the AP7 both towards Marbella and Malaga. The airport is only under 15 minutes away. For sports lovers there is a outdoor sports center with paddle courts very nearby. Also the Hilton Higueron Resorts Sports and Spa is very close. What a location! The property includes two parking spaces and a big 8m2 storage room. The property is soon ready to move in. Without furniture the sales price is 1.499.000 ☐. If you are looking for the best penthouse with the best sea views, you need to see this gem.

## Condition Communal Excellent ✓ Indoor New Construction Heated Features **Furniture** Not Furnished Covered Terrace Lift Fitted Wardrobes Near Transport Private Terrace ❤ WiFi **✓** Gym Sauna Storage Room Ensuite Bathroom Access for people with reduced mobility Double Glazing Security Parking Gated Complex Underground Electric Blinds Private Alarm System