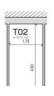

**✓** Safe

| SUPERFICIE CONSTRUIDA              | VIVIENDA              |
|------------------------------------|-----------------------|
| SUPERFICIE DE VIVIENDA             | 223,30 m²             |
| SUPERFICIE DE LAVADERO             | 6,15 m²               |
| SUPERFICIE DE TERRAZA              | 69,55 m²              |
| SUPERFICIE TOTAL                   | 299,00 m <sup>2</sup> |
| SUPERFICIE ÚTIL ANE                | EJOS                  |
| SUP. APARCAMIENTO Nº25 (Garaje -1) | 12,50 m²              |
| SUP. APARCAMIENTO Nº26 (Garaje -1) | 12,50 m²              |
| SUP. TRASTERO N°2 (Planta 1*)      | 8,10 m²               |
| SUPERFICIE TOTAL                   | 33.10 m²              |