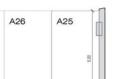

**✓** Safe

| SUPERFICIE CONSTRUIDA              | VIVIENDA              |
|------------------------------------|-----------------------|
| SUPERFICIE DE VIVIENDA             | 223,30 m²             |
| SUPERFICIE DE LAVADERO             | 6,15 m²               |
| SUPERFICIE DE TERRAZA              | 69,55 m²              |
| SUPERFICIE TOTAL                   | 299,00 m <sup>2</sup> |
| SUPERFICIE ÚTIL ANE                | EJOS                  |
| SUP. APARCAMIENTO Nº25 (Garaje -1) | 12,50 m²              |
| SUP. APARCAMIENTO Nº26 (Garaje -1) | 12,50 m²              |
| SUP. TRASTERO N°2 (Planta 1*)      | 8,10 m²               |
| SUPERFICIE TOTAL                   | 33.10 m²              |