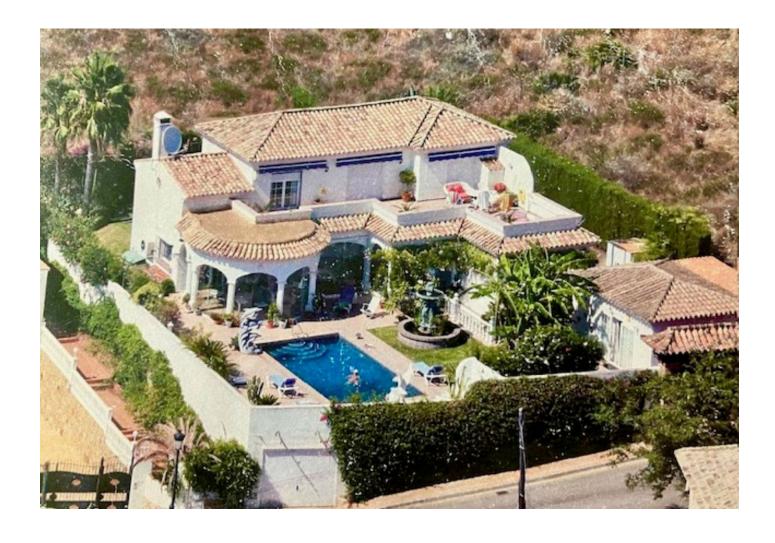

LOCATION, LOCATION, THIS IS WHAT EVERYONE SAY'S! Well this stunning villa is in one of the best locations in Estepona, from the house you have views to Africa and Gibraltar from the front of the house and from the rear you have mountain views, very private garden, the garden is well maintained and low maintenance, in the garden you have a large office space which is separate from the house, this could be a guest apartment or you can convert it into the pool house, it was originally a garage and it could be changed back into a garage again but underneath the house there is a garage space and at the main entrance you have a car port, as you enter into the house you have a nice hallway with stair case, on the lower floor you have a large bedroom with a large en-suite bathroom, kitchen with utility room, the kitchen opens up into the dining area and then you go down 3 steps into the living room that has access to the covered terrace, the owner has installed glass curtains onto the large terrace that looks out to the pool area, perfect for winter time and then it can all be opened up for the summer, on the second floor you have 2 large bedrooms that lead out onto a super terrace and again you have fantastic views, there is a smaller bedroom that could be an office space, from the property you can walk to the beach in around 12 minutes and to the port of Estepona in around the same time, very quiet location but you are so close to schools, restaurants and shops. Don't miss this opportunity to obtain a large villa in one of the best locations on the New golden Mile.