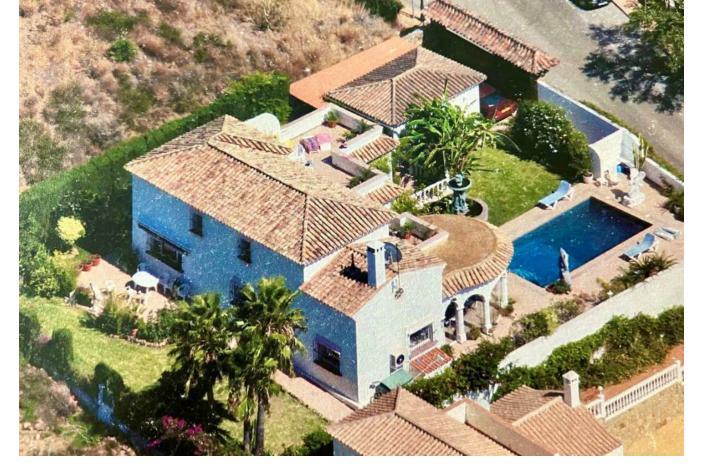

LOCATION, LOCATION, THIS IS WHAT EVERYONE SAY'S! Well this stunning villa is in one of the best locations in Estepona, from the house you have views to Africa and Gibraltar from the front of the house and from the rear you have mountain views, very private garden, the garden is well maintained and low maintenance, in the garden you have a large office space which is separate from the house, this could be a guest apartment or you can convert it into the pool house, it was originally a garage and it could be changed back into a garage again but underneath the house there is a garage space and at the main entrance you have a car port, as you enter into the house you have a nice hallway with stair case, on the lower floor you have a large bedroom with a large en-suite bathroom, kitchen with utility room, the kitchen opens up into the dining area and then you go down 3 steps into the living room that has access to the covered terrace, the owner has installed glass curtains onto the large terrace that looks out to the pool area, perfect for winter time and then it can all be opened up for the summer, on the second floor you have 2 large bedrooms that lead out onto a super terrace and again you have fantastic views, there is a smaller bedroom that could be an office space, from the property you can walk to the beach in around 12 minutes and to the port of Estepona in around the same time, very quiet location but you are so close to schools, restaurants and shops. Don't miss this opportunity to obtain a large villa in one of the best locations on the New golden Mile.