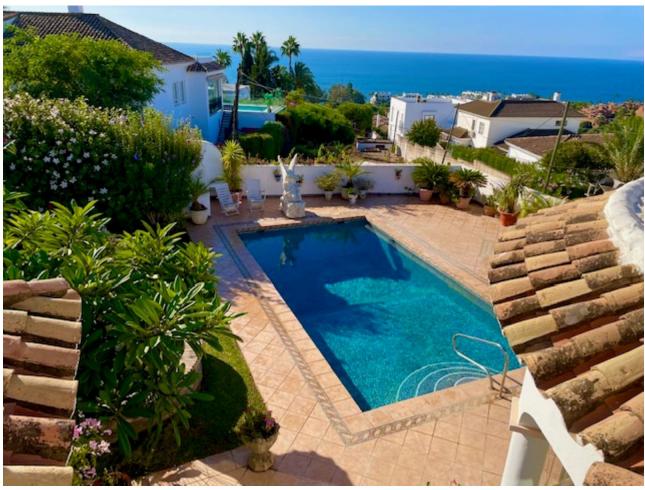

LOCATION, LOCATION, THIS IS WHAT EVERYONE SAY'S! Well this stunning villa is in one of the best locations in Estepona, from the house you have views to Africa and Gibraltar from the front of the house and from the rear you have mountain views, very private garden, the garden is well maintained and low maintenance, in the garden you have a large office space which is separate from the house, this could be a guest apartment or you can convert it into the pool house, it was originally a garage and it could be changed back into a garage again but underneath the house there is a garage space and at the main entrance you have a car port, as you enter into the house you have a nice hallway with stair case, on the lower floor you have a large bedroom with a large en-suite bathroom, kitchen with utility room, the kitchen opens up into the dining area and then you go down 3 steps into the living room that has access to the covered terrace, the owner has installed glass curtains onto the large terrace that looks out to the pool area, perfect for winter time and then it can all be opened up for the summer, on the second floor you have 2 large bedrooms that lead out onto a super terrace and again you have fantastic views, there is a smaller bedroom that could be an office space, from the property you can walk to the beach in around 12 minutes and to the port of Estepona in around the same time, very quiet location but you are so close to schools, restaurants and shops. Don't miss this opportunity to obtain a large villa in one of the best locations on the New golden Mile.