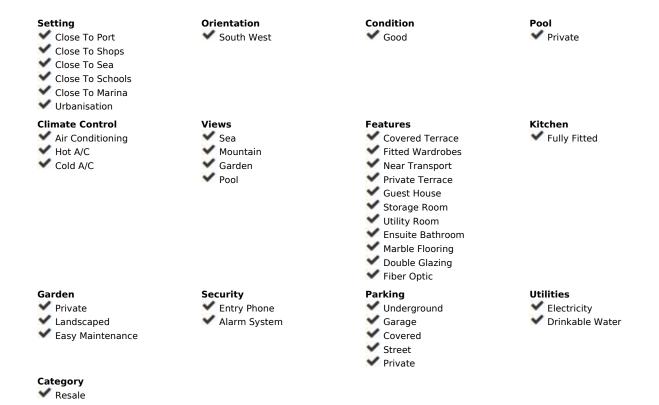

## Sales - House - Estepona 1.599.000€

www.mibgroup.es +34 662 58 96 58 info@mibgroup.es Ref.-ID: MIBGR4429993

Estepona

IBI: 916 EUR / year

4

3.5

210 m2

850 m2