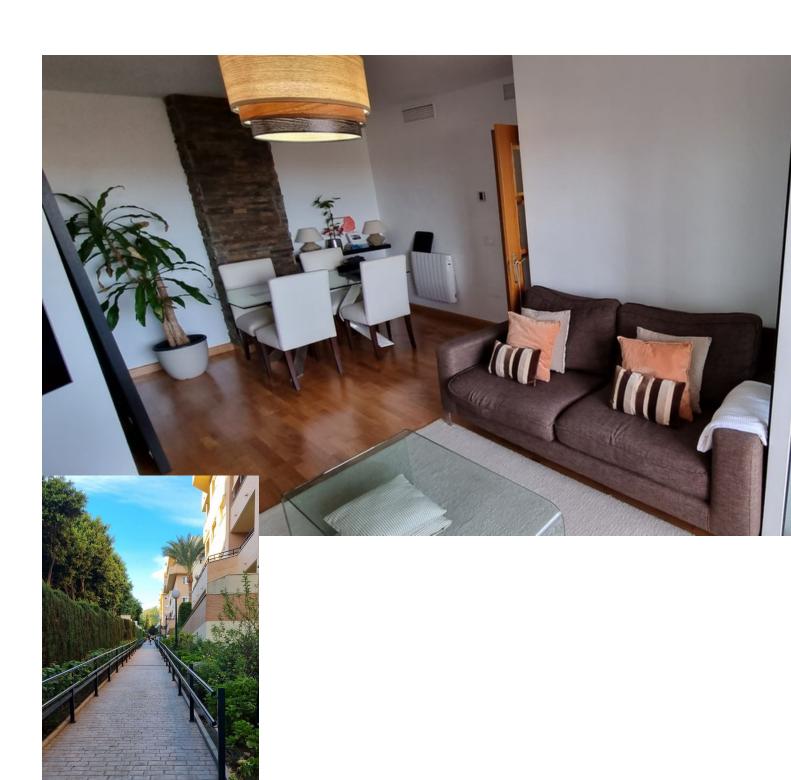

## Sales - Apartment - Torremolinos 377.000€

www.mibgroup.es +34 662 58 96 58 info@mibgroup.es

Ref.-ID: MIBGR4430236 Torremolinos Apartment

4

2

118 m2

Very spacious apartment located in a quiet residential area of EL Pinillo in Torremolinos. Perfectly maintained and updated, this apartment offers spacious accommodation that is ideal as a luxury family home. Large living/dining room open to a terrace with magnificent panoramic views of the sea and the surrounding area. Fully equipped kitchen and laundry room. Four bedrooms with built-in wardrobes, two bathrooms, one en suite. Air conditioning by heat/cold with Airzone system installed. Private parking space and storage room. The community has beautiful gardens, a swimming pool and a paddle tennis court.

| Setting Town Close To Shops Close To Town Close To Schools Urbanisation | Orientation South South West | <b>Condition</b> Excellent                                                      | Pool Communal           |
|-------------------------------------------------------------------------|------------------------------|---------------------------------------------------------------------------------|-------------------------|
| Climate Control Air Conditioning Hot A/C Cold A/C                       | Views Sea Panoramic          | Features Covered Terrace Lift Fitted Wardrobes Private Terrace Ensuite Bathroom | Furniture Not Furnished |
| Kitchen Fully Fitted                                                    | Garden<br>Communal           | Security Gated Complex Entry Phone                                              | Parking<br>Underground  |
| Utilities Electricity Drinkable Water                                   | Category Contemporary        |                                                                                 |                         |