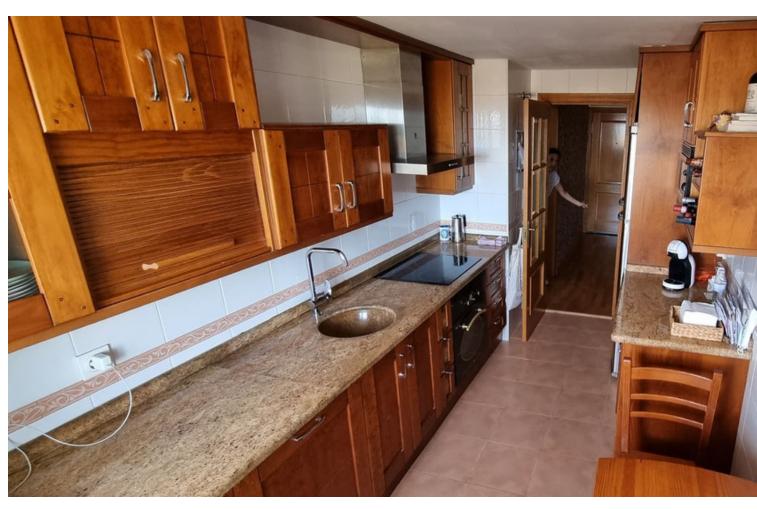

## Sales - Apartment - Torremolinos 377.000€

www.mibgroup.es +34 662 58 96 58 info@mibgroup.es

Ref.-ID: MIBGR4430236 Torremolinos Apartment

4

2

118 m2

Very spacious apartment located in a quiet residential area of EL Pinillo in Torremolinos. Perfectly maintained and updated, this apartment offers spacious accommodation that is ideal as a luxury family home. Large living/dining room open to a terrace with magnificent panoramic views of the sea and the surrounding area. Fully equipped kitchen and laundry room. Four bedrooms with built-in wardrobes, two bathrooms, one en suite. Air conditioning by heat/cold with Airzone system installed. Private parking space and storage room. The community has beautiful gardens, a swimming pool and a paddle tennis court.

| Setting Town Close To Shops Close To Town Close To Schools Urbanisation | Orientation South South West | <b>Condition</b> Excellent                                                      | Pool Communal           |
|-------------------------------------------------------------------------|------------------------------|---------------------------------------------------------------------------------|-------------------------|
| Climate Control Air Conditioning Hot A/C Cold A/C                       | Views Sea Panoramic          | Features Covered Terrace Lift Fitted Wardrobes Private Terrace Ensuite Bathroom | Furniture Not Furnished |
| Kitchen Fully Fitted                                                    | Garden<br>Communal           | Security Gated Complex Entry Phone                                              | Parking<br>Underground  |
| Utilities Electricity Drinkable Water                                   | Category Contemporary        |                                                                                 |                         |