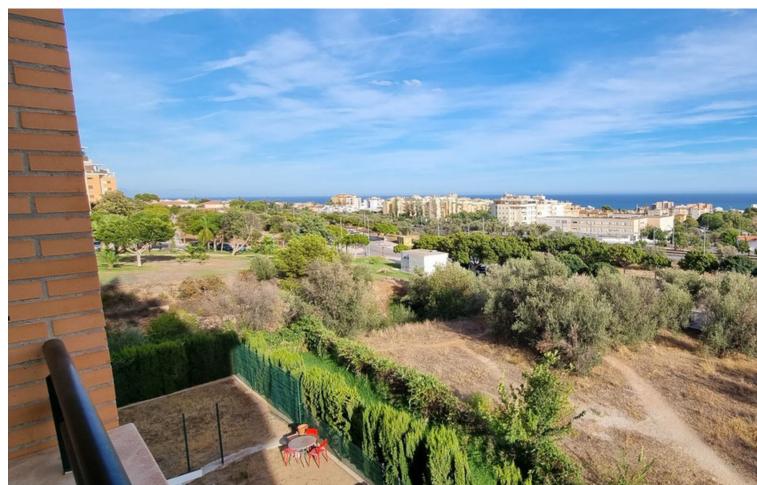

## Sales - Apartment - Torremolinos 377.000€

www.mibgroup.es +34 662 58 96 58 info@mibgroup.es

Ref.-ID: MIBGR4430236 Torremolinos Apartment

4

2

118 m2

Very spacious apartment located in a quiet residential area of EL Pinillo in Torremolinos. Perfectly maintained and updated, this apartment offers spacious accommodation that is ideal as a luxury family home. Large living/dining room open to a terrace with magnificent panoramic views of the sea and the surrounding area. Fully equipped kitchen and laundry room. Four bedrooms with built-in wardrobes, two bathrooms, one en suite. Air conditioning by heat/cold with Airzone system installed. Private parking space and storage room. The community has beautiful gardens, a swimming pool and a paddle tennis court.

| Setting Town Close To Shops Close To Town Close To Schools Urbanisation | Orientation South South West | <b>Condition</b> Excellent                                                      | Pool Communal           |
|-------------------------------------------------------------------------|------------------------------|---------------------------------------------------------------------------------|-------------------------|
| Climate Control Air Conditioning Hot A/C Cold A/C                       | Views Sea Panoramic          | Features Covered Terrace Lift Fitted Wardrobes Private Terrace Ensuite Bathroom | Furniture Not Furnished |
| Kitchen Fully Fitted                                                    | Garden<br>Communal           | Security Gated Complex Entry Phone                                              | Parking<br>Underground  |
| Utilities Electricity Drinkable Water                                   | Category Contemporary        |                                                                                 |                         |