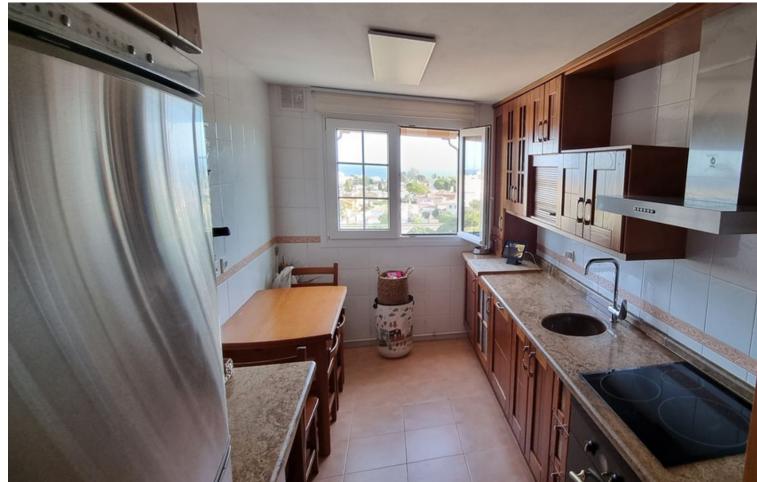

## Sales - Apartment - Torremolinos 377.000€

www.mibgroup.es +34 662 58 96 58 info@mibgroup.es

Ref.-ID: MIBGR4430236 Torremolinos Apartment

4

2

118 m2

Very spacious apartment located in a quiet residential area of EL Pinillo in Torremolinos. Perfectly maintained and updated, this apartment offers spacious accommodation that is ideal as a luxury family home. Large living/dining room open to a terrace with magnificent panoramic views of the sea and the surrounding area. Fully equipped kitchen and laundry room. Four bedrooms with built-in wardrobes, two bathrooms, one en suite. Air conditioning by heat/cold with Airzone system installed. Private parking space and storage room. The community has beautiful gardens, a swimming pool and a paddle tennis court.

| Setting Town Close To Shops Close To Town Close To Schools Urbanisation | Orientation South South West | <b>Condition</b> Excellent                                                      | Pool Communal           |
|-------------------------------------------------------------------------|------------------------------|---------------------------------------------------------------------------------|-------------------------|
| Climate Control Air Conditioning Hot A/C Cold A/C                       | Views Sea Panoramic          | Features Covered Terrace Lift Fitted Wardrobes Private Terrace Ensuite Bathroom | Furniture Not Furnished |
| Kitchen Fully Fitted                                                    | Garden<br>Communal           | Security Gated Complex Entry Phone                                              | Parking<br>Underground  |
| Utilities Electricity Drinkable Water                                   | Category Contemporary        |                                                                                 |                         |