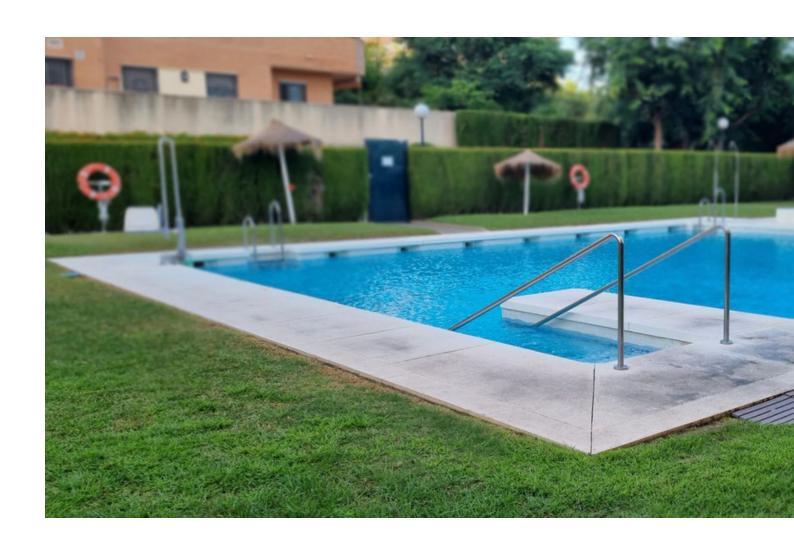

## Sales - Apartment - Torremolinos 377.000€

www.mibgroup.es +34 662 58 96 58 info@mibgroup.es

Ref.-ID: MIBGR4430236 Torremolinos Apartment

4

2

118 m2

Very spacious apartment located in a quiet residential area of EL Pinillo in Torremolinos. Perfectly maintained and updated, this apartment offers spacious accommodation that is ideal as a luxury family home. Large living/dining room open to a terrace with magnificent panoramic views of the sea and the surrounding area. Fully equipped kitchen and laundry room. Four bedrooms with built-in wardrobes, two bathrooms, one en suite. Air conditioning by heat/cold with Airzone system installed. Private parking space and storage room. The community has beautiful gardens, a swimming pool and a paddle tennis court.

| Setting Town Close To Shops Close To Town Close To Schools Urbanisation | Orientation South South West | <b>Condition</b> Excellent                                                      | Pool Communal           |
|-------------------------------------------------------------------------|------------------------------|---------------------------------------------------------------------------------|-------------------------|
| Climate Control Air Conditioning Hot A/C Cold A/C                       | Views Sea Panoramic          | Features Covered Terrace Lift Fitted Wardrobes Private Terrace Ensuite Bathroom | Furniture Not Furnished |
| Kitchen Fully Fitted                                                    | Garden<br>Communal           | Security Gated Complex Entry Phone                                              | Parking<br>Underground  |
| Utilities Electricity Drinkable Water                                   | Category Contemporary        |                                                                                 |                         |