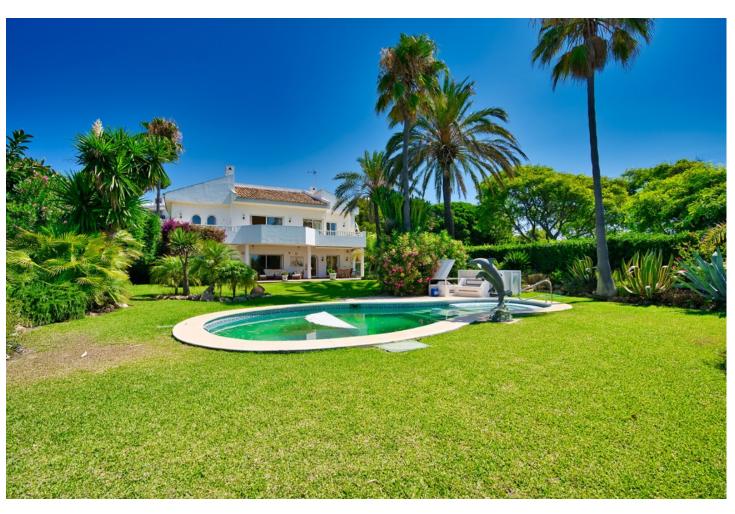

350 m<sup>2</sup>

1404 m<sup>2</sup>

This remarkable beachfront villa, located adjacent to the renowned Nikki Beach in Elviria, East Marbella, offers an unparalleled living experience. Spread across two levels, the villa features four spacious bedrooms, each with its own ensuite bathroom, a guest toilet, an office space, and an expansive, sunlit living room seamlessly connected to a separate dining area. A covered terrace grants access to the sprawling, beautifully landscaped garden, complete with a private heated pool – the perfect setting for enjoying the coastal climate. The property boasts a private driveway and two separate garages, ensuring ample parking and convenience. This exclusive residence is situated within the prestigious Los Jardines de Las Golondrinas gated complex, providing round-the-clock security for your peace of mind. It stands in close proximity to the esteemed Hotel Don Carlos and the Don Carlos Tennis Club, further enhancing the luxurious lifestyle that this location affords. Incorporating both natural beauty and refined living spaces, this beachfront villa represents the epitome of seaside sophistication and comfort. Experience the best of Marbella's East End with this extraordinary property.

| Setting  Beachfront  Close To Golf  Close To Shops  Close To Sea | Orientation South         | Pool Private              | Climate Control Hot A/C |
|------------------------------------------------------------------|---------------------------|---------------------------|-------------------------|
| Views Sea Garden Pool                                            | Features  Marble Flooring | Furniture Fully Furnished | Kitchen Fully Fitted    |
| Garden Landscaped                                                | Security 24 Hour Security | Parking Open Private      |                         |