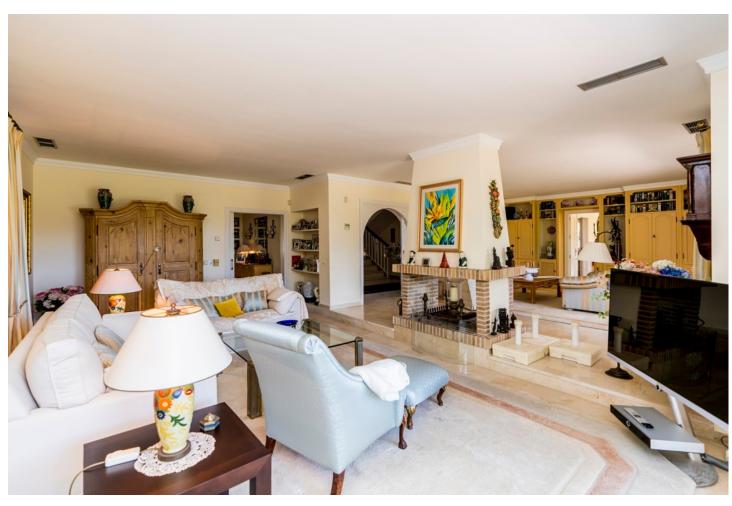

350 m<sup>2</sup>

1404 m<sup>2</sup>

This remarkable beachfront villa, located adjacent to the renowned Nikki Beach in Elviria, East Marbella, offers an unparalleled living experience. Spread across two levels, the villa features four spacious bedrooms, each with its own ensuite bathroom, a guest toilet, an office space, and an expansive, sunlit living room seamlessly connected to a separate dining area. A covered terrace grants access to the sprawling, beautifully landscaped garden, complete with a private heated pool – the perfect setting for enjoying the coastal climate. The property boasts a private driveway and two separate garages, ensuring ample parking and convenience. This exclusive residence is situated within the prestigious Los Jardines de Las Golondrinas gated complex, providing round-the-clock security for your peace of mind. It stands in close proximity to the esteemed Hotel Don Carlos and the Don Carlos Tennis Club, further enhancing the luxurious lifestyle that this location affords. Incorporating both natural beauty and refined living spaces, this beachfront villa represents the epitome of seaside sophistication and comfort. Experience the best of Marbella's East End with this extraordinary property.

| Setting  Beachfront  Close To Golf  Close To Shops  Close To Sea | Orientation South         | Pool Private              | Climate Control Hot A/C |
|------------------------------------------------------------------|---------------------------|---------------------------|-------------------------|
| Views Sea Garden Pool                                            | Features  Marble Flooring | Furniture Fully Furnished | Kitchen Fully Fitted    |
| Garden Landscaped                                                | Security 24 Hour Security | Parking Open Private      |                         |