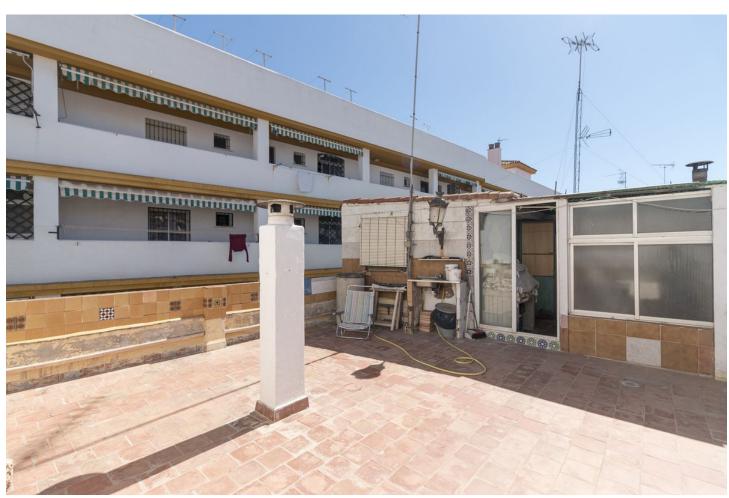

## Sales - House - Marbella 567.000€

www.mibgroup.es +34 662 58 96 58 info@mibgroup.es IBI: 556 EUR / year Rubbish: 198 EUR / year

5

2

143 m<sup>2</sup>

Attention investors, LOCATION LOCATION. MARBELLA OLD TOWN NEXT TO THE CASTLE Property a few meters from the Plaza de los Naranjos, Marbella. If you are looking to build your dream home or Boutique Hotel in the old town of Marbella, surrounded by all the services, small squares with beautiful fountains, flower-filled streets and two steps from the beach; Obviously this would be yours. The property is located next to the 6 Lunas complex, which was built a couple of years ago. Carrying out an avant-garde project and respecting the lines and characteristics found in the old town of Marbella, preserving as much as possible the Andalusian style that characterizes it. The house, currently, is distributed over 3 floors; being able to have different entrances on 2 streets. The 1st floor is very spacious and consists of 1 living room with fireplace and 1 dining room, 1 fully equipped open kitchen and 1 bathroom adapted for disabled people. The 2nd floor is distributed in 4 very well ventilated bedrooms with large windows to provide natural light and 1 bathroom to share. The 3rd floor or solarium floor is very spacious, it has 1 laundry room and there you could build another floor or a nice chillout with a barbecue or/and an outdoor kitchen. An excellent investment, giving its proximity to all services, beach and transportation. Or why not? Being able to build a small boutique hotel, given its high performance, given its popularity in this excellent location. We have an attached home to expand the project. Book your viewing with us, the old town of Marbella is fashionable.