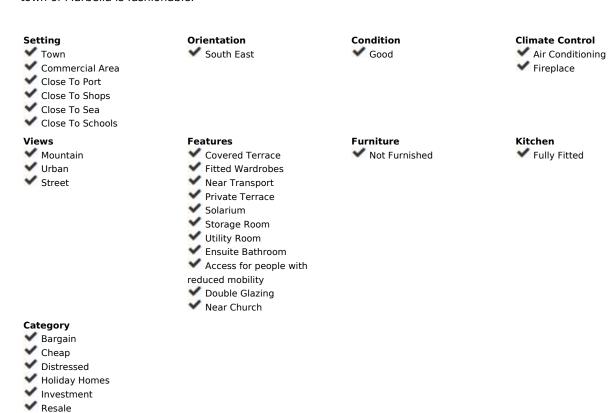

## Sales - House - Marbella 567.000€

www.mibgroup.es +34 662 58 96 58 info@mibgroup.es IBI: 556 EUR / year Rubbish: 198 EUR / year

5

2

143 m<sup>2</sup>

Attention investors, LOCATION LOCATION. MARBELLA OLD TOWN NEXT TO THE CASTLE Property a few meters from the Plaza de los Naranjos, Marbella. If you are looking to build your dream home or Boutique Hotel in the old town of Marbella, surrounded by all the services, small squares with beautiful fountains, flower-filled streets and two steps from the beach; Obviously this would be yours. The property is located next to the 6 Lunas complex, which was built a couple of years ago. Carrying out an avant-garde project and respecting the lines and characteristics found in the old town of Marbella, preserving as much as possible the Andalusian style that characterizes it. The house, currently, is distributed over 3 floors; being able to have different entrances on 2 streets. The 1st floor is very spacious and consists of 1 living room with fireplace and 1 dining room, 1 fully equipped open kitchen and 1 bathroom adapted for disabled people. The 2nd floor is distributed in 4 very well ventilated bedrooms with large windows to provide natural light and 1 bathroom to share. The 3rd floor or solarium floor is very spacious, it has 1 laundry room and there you could build another floor or a nice chillout with a barbecue or/and an outdoor kitchen. An excellent investment, giving its proximity to all services, beach and transportation. Or why not? Being able to build a small boutique hotel, given its high performance, given its popularity in this excellent location. We have an attached home to expand the project. Book your viewing with us, the old town of Marbella is fashionable.