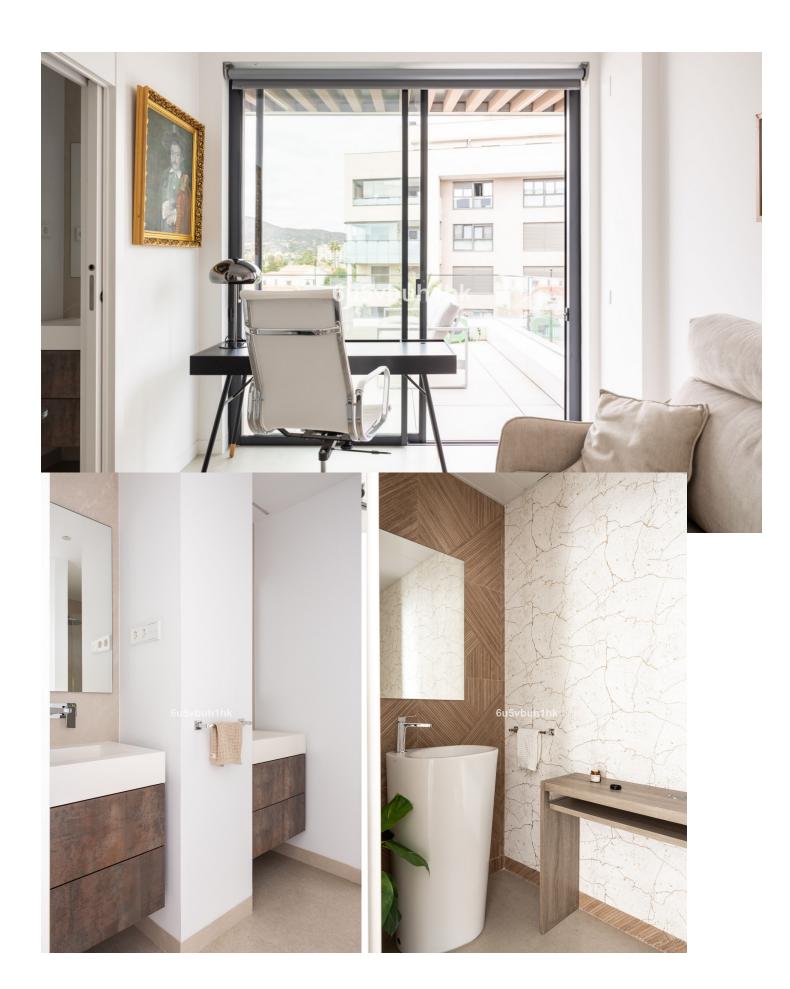

4

4

377 m2

This impressive luxury apartment with sea views in one of the best urbanizations on the Costa del Sol: Urbanización Nereidas in Los Álamos, is a unique opportunity to live on the beachfront on the beautiful coast of Malaga. With 4 bedrooms and 4 bathrooms, this spectacular property extends over a constructed area of 377m², with 158m² of useful space inside and 219m² of terrace. In addition, it has a private pool on the terrace and has 2 underground parking spaces, as well as a storage room. Upon entering this property you will be impressed by its impeccable design and high quality finishes. The apartment is equipped with air conditioning and has a fully equipped kitchen, ideal for food lovers. In addition, it has a B energy efficiency certificate, aerothermal system, underfloor heating and home automation throughout the home. The huge private terrace offers stunning sea and mountain views, allowing you to enjoy the natural beauty of the Costa del Sol. Located in a gated community, with both heated and outdoor swimming pools, as well as a gym, sauna, and Turkish bath, this luxury apartment offers an exclusive living experience. The community also has 24-hour security surveillance making it an ideal place to live for those seeking comfort and luxury lifestyle. Do not miss the opportunity to acquire this recently built property in excellent condition.