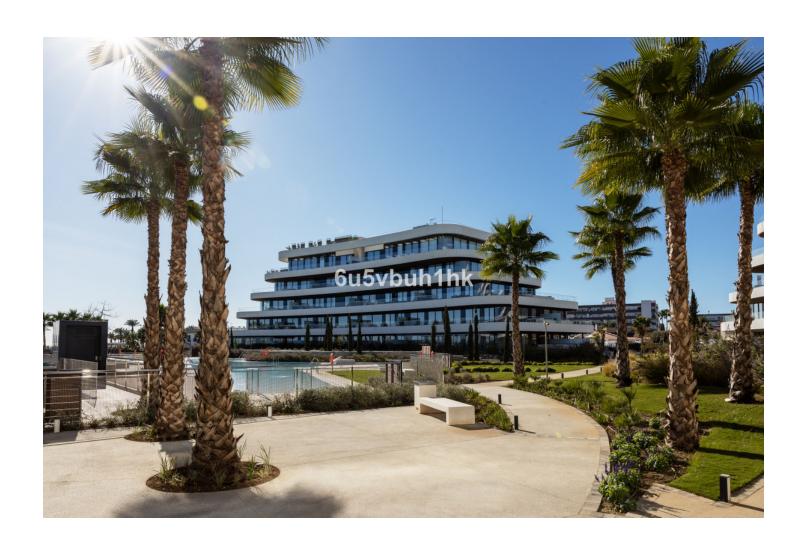

4

4

377 m2

This impressive luxury apartment with sea views in one of the best urbanizations on the Costa del Sol: Urbanización Nereidas in Los Álamos, is a unique opportunity to live on the beachfront on the beautiful coast of Malaga. With 4 bedrooms and 4 bathrooms, this spectacular property extends over a constructed area of 377m², with 158m² of useful space inside and 219m² of terrace. In addition, it has a private pool on the terrace and has 2 underground parking spaces, as well as a storage room. Upon entering this property you will be impressed by its impeccable design and high quality finishes. The apartment is equipped with air conditioning and has a fully equipped kitchen, ideal for food lovers. In addition, it has a B energy efficiency certificate, aerothermal system, underfloor heating and home automation throughout the home. The huge private terrace offers stunning sea and mountain views, allowing you to enjoy the natural beauty of the Costa del Sol. Located in a gated community, with both heated and outdoor swimming pools, as well as a gym, sauna, and Turkish bath, this luxury apartment offers an exclusive living experience. The community also has 24-hour security surveillance making it an ideal place to live for those seeking comfort and luxury lifestyle. Do not miss the opportunity to acquire this recently built property in excellent condition.