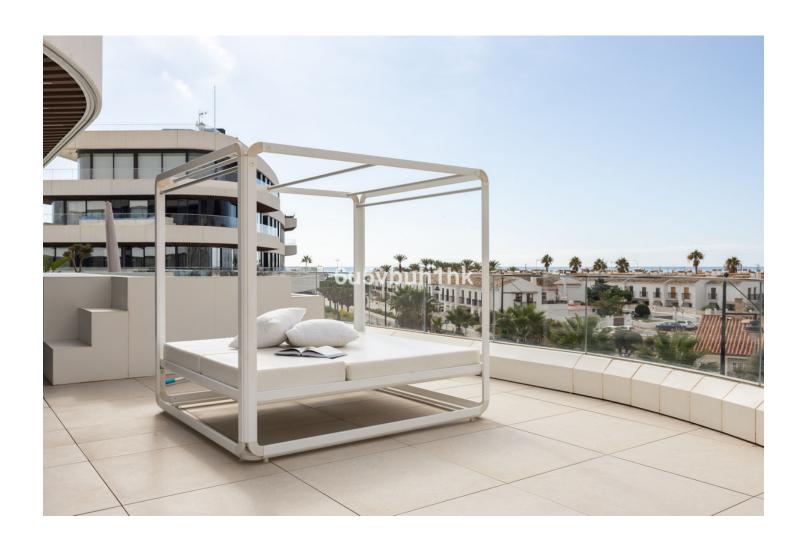

4

4

377 m2

This impressive luxury apartment with sea views in one of the best urbanizations on the Costa del Sol: Urbanización Nereidas in Los Álamos, is a unique opportunity to live on the beachfront on the beautiful coast of Malaga. With 4 bedrooms and 4 bathrooms, this spectacular property extends over a constructed area of 377m², with 158m² of useful space inside and 219m² of terrace. In addition, it has a private pool on the terrace and has 2 underground parking spaces, as well as a storage room. Upon entering this property you will be impressed by its impeccable design and high quality finishes. The apartment is equipped with air conditioning and has a fully equipped kitchen, ideal for food lovers. In addition, it has a B energy efficiency certificate, aerothermal system, underfloor heating and home automation throughout the home. The huge private terrace offers stunning sea and mountain views, allowing you to enjoy the natural beauty of the Costa del Sol. Located in a gated community, with both heated and outdoor swimming pools, as well as a gym, sauna, and Turkish bath, this luxury apartment offers an exclusive living experience. The community also has 24-hour security surveillance making it an ideal place to live for those seeking comfort and luxury lifestyle. Do not miss the opportunity to acquire this recently built property in excellent condition.