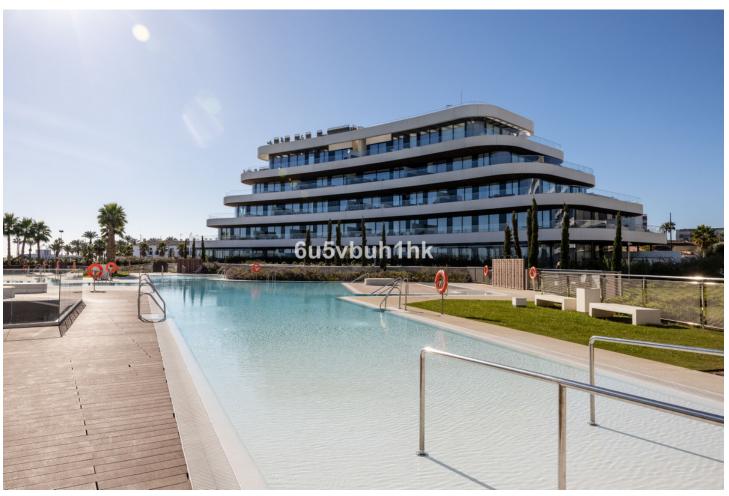

4

4

377 m2

This impressive luxury apartment with sea views in one of the best urbanizations on the Costa del Sol: Urbanización Nereidas in Los Álamos, is a unique opportunity to live on the beachfront on the beautiful coast of Malaga. With 4 bedrooms and 4 bathrooms, this spectacular property extends over a constructed area of 377m², with 158m² of useful space inside and 219m² of terrace. In addition, it has a private pool on the terrace and has 2 underground parking spaces, as well as a storage room. Upon entering this property you will be impressed by its impeccable design and high quality finishes. The apartment is equipped with air conditioning and has a fully equipped kitchen, ideal for food lovers. In addition, it has a B energy efficiency certificate, aerothermal system, underfloor heating and home automation throughout the home. The huge private terrace offers stunning sea and mountain views, allowing you to enjoy the natural beauty of the Costa del Sol. Located in a gated community, with both heated and outdoor swimming pools, as well as a gym, sauna, and Turkish bath, this luxury apartment offers an exclusive living experience. The community also has 24-hour security surveillance making it an ideal place to live for those seeking comfort and luxury lifestyle. Do not miss the opportunity to acquire this recently built property in excellent condition.