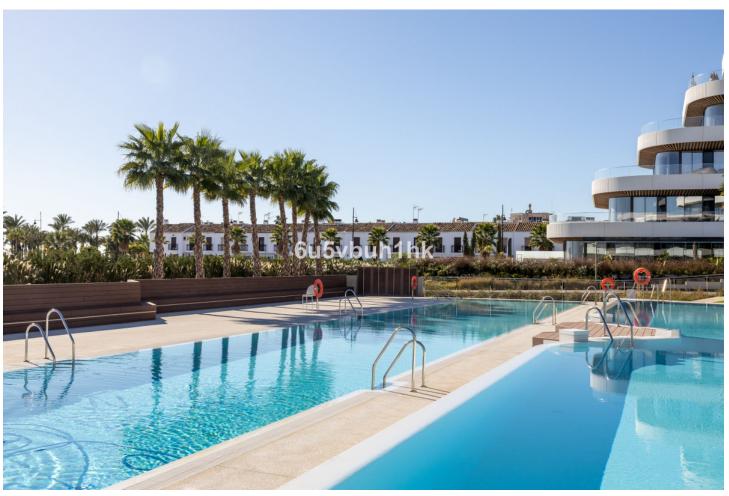

4

4

377 m2

This impressive luxury apartment with sea views in one of the best urbanizations on the Costa del Sol: Urbanización Nereidas in Los Álamos, is a unique opportunity to live on the beachfront on the beautiful coast of Malaga. With 4 bedrooms and 4 bathrooms, this spectacular property extends over a constructed area of 377m², with 158m² of useful space inside and 219m² of terrace. In addition, it has a private pool on the terrace and has 2 underground parking spaces, as well as a storage room. Upon entering this property you will be impressed by its impeccable design and high quality finishes. The apartment is equipped with air conditioning and has a fully equipped kitchen, ideal for food lovers. In addition, it has a B energy efficiency certificate, aerothermal system, underfloor heating and home automation throughout the home. The huge private terrace offers stunning sea and mountain views, allowing you to enjoy the natural beauty of the Costa del Sol. Located in a gated community, with both heated and outdoor swimming pools, as well as a gym, sauna, and Turkish bath, this luxury apartment offers an exclusive living experience. The community also has 24-hour security surveillance making it an ideal place to live for those seeking comfort and luxury lifestyle. Do not miss the opportunity to acquire this recently built property in excellent condition.

## Setting Beachside Close To Golf Close To Port Close To Shops Close To Town

Close To Schools

1