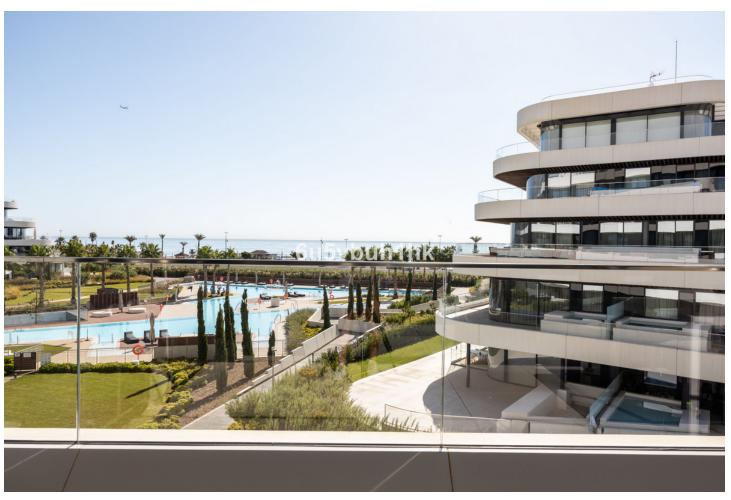

4

4

377 m2

This impressive luxury apartment with sea views in one of the best urbanizations on the Costa del Sol: Urbanización Nereidas in Los Álamos, is a unique opportunity to live on the beachfront on the beautiful coast of Malaga. With 4 bedrooms and 4 bathrooms, this spectacular property extends over a constructed area of 377m², with 158m² of useful space inside and 219m² of terrace. In addition, it has a private pool on the terrace and has 2 underground parking spaces, as well as a storage room. Upon entering this property you will be impressed by its impeccable design and high quality finishes. The apartment is equipped with air conditioning and has a fully equipped kitchen, ideal for food lovers. In addition, it has a B energy efficiency certificate, aerothermal system, underfloor heating and home automation throughout the home. The huge private terrace offers stunning sea and mountain views, allowing you to enjoy the natural beauty of the Costa del Sol. Located in a gated community, with both heated and outdoor swimming pools, as well as a gym, sauna, and Turkish bath, this luxury apartment offers an exclusive living experience. The community also has 24-hour security surveillance making it an ideal place to live for those seeking comfort and luxury lifestyle. Do not miss the opportunity to acquire this recently built property in excellent condition.