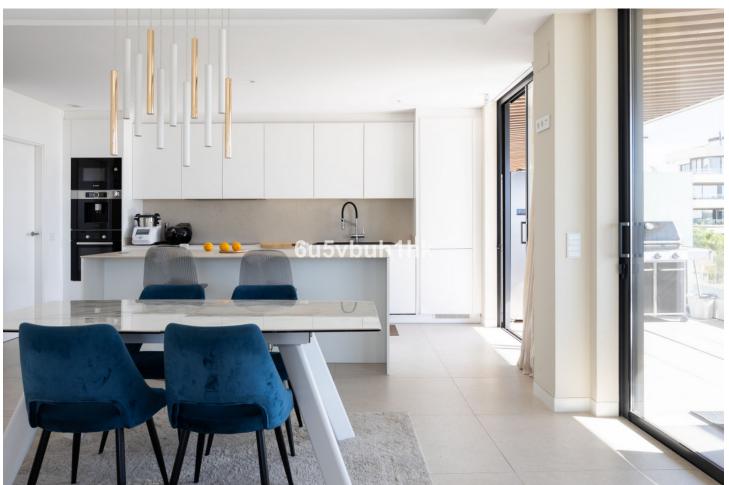

4

4

377 m2

This impressive luxury apartment with sea views in one of the best urbanizations on the Costa del Sol: Urbanización Nereidas in Los Álamos, is a unique opportunity to live on the beachfront on the beautiful coast of Malaga. With 4 bedrooms and 4 bathrooms, this spectacular property extends over a constructed area of 377m², with 158m² of useful space inside and 219m² of terrace. In addition, it has a private pool on the terrace and has 2 underground parking spaces, as well as a storage room. Upon entering this property you will be impressed by its impeccable design and high quality finishes. The apartment is equipped with air conditioning and has a fully equipped kitchen, ideal for food lovers. In addition, it has a B energy efficiency certificate, aerothermal system, underfloor heating and home automation throughout the home. The huge private terrace offers stunning sea and mountain views, allowing you to enjoy the natural beauty of the Costa del Sol. Located in a gated community, with both heated and outdoor swimming pools, as well as a gym, sauna, and Turkish bath, this luxury apartment offers an exclusive living experience. The community also has 24-hour security surveillance making it an ideal place to live for those seeking comfort and luxury lifestyle. Do not miss the opportunity to acquire this recently built property in excellent condition.