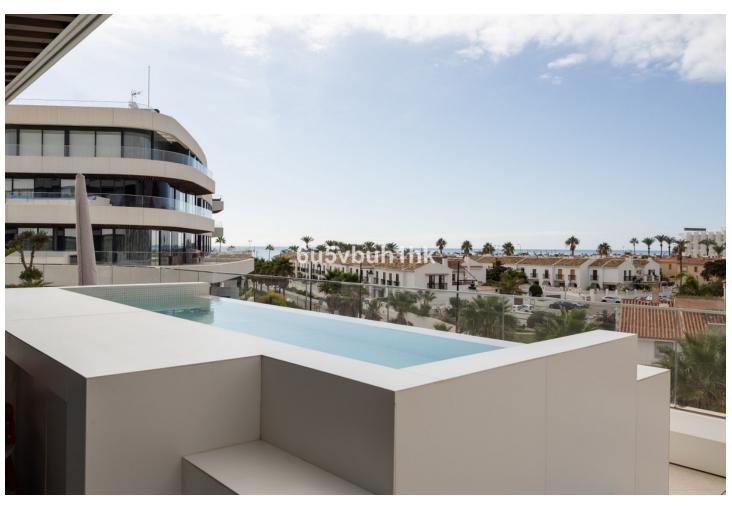

4

4

377 m2

This impressive luxury apartment with sea views in one of the best urbanizations on the Costa del Sol: Urbanización Nereidas in Los Álamos, is a unique opportunity to live on the beachfront on the beautiful coast of Malaga. With 4 bedrooms and 4 bathrooms, this spectacular property extends over a constructed area of 377m², with 158m² of useful space inside and 219m² of terrace. In addition, it has a private pool on the terrace and has 2 underground parking spaces, as well as a storage room. Upon entering this property you will be impressed by its impeccable design and high quality finishes. The apartment is equipped with air conditioning and has a fully equipped kitchen, ideal for food lovers. In addition, it has a B energy efficiency certificate, aerothermal system, underfloor heating and home automation throughout the home. The huge private terrace offers stunning sea and mountain views, allowing you to enjoy the natural beauty of the Costa del Sol. Located in a gated community, with both heated and outdoor swimming pools, as well as a gym, sauna, and Turkish bath, this luxury apartment offers an exclusive living experience. The community also has 24-hour security surveillance making it an ideal place to live for those seeking comfort and luxury lifestyle. Do not miss the opportunity to acquire this recently built property in excellent condition.