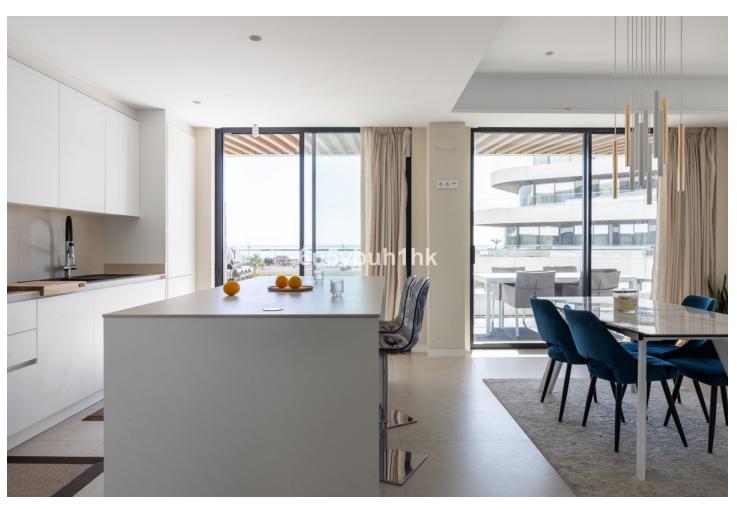

4

4

377 m2

This impressive luxury apartment with sea views in one of the best urbanizations on the Costa del Sol: Urbanización Nereidas in Los Álamos, is a unique opportunity to live on the beachfront on the beautiful coast of Malaga. With 4 bedrooms and 4 bathrooms, this spectacular property extends over a constructed area of 377m², with 158m² of useful space inside and 219m² of terrace. In addition, it has a private pool on the terrace and has 2 underground parking spaces, as well as a storage room. Upon entering this property you will be impressed by its impeccable design and high quality finishes. The apartment is equipped with air conditioning and has a fully equipped kitchen, ideal for food lovers. In addition, it has a B energy efficiency certificate, aerothermal system, underfloor heating and home automation throughout the home. The huge private terrace offers stunning sea and mountain views, allowing you to enjoy the natural beauty of the Costa del Sol. Located in a gated community, with both heated and outdoor swimming pools, as well as a gym, sauna, and Turkish bath, this luxury apartment offers an exclusive living experience. The community also has 24-hour security surveillance making it an ideal place to live for those seeking comfort and luxury lifestyle. Do not miss the opportunity to acquire this recently built property in excellent condition.