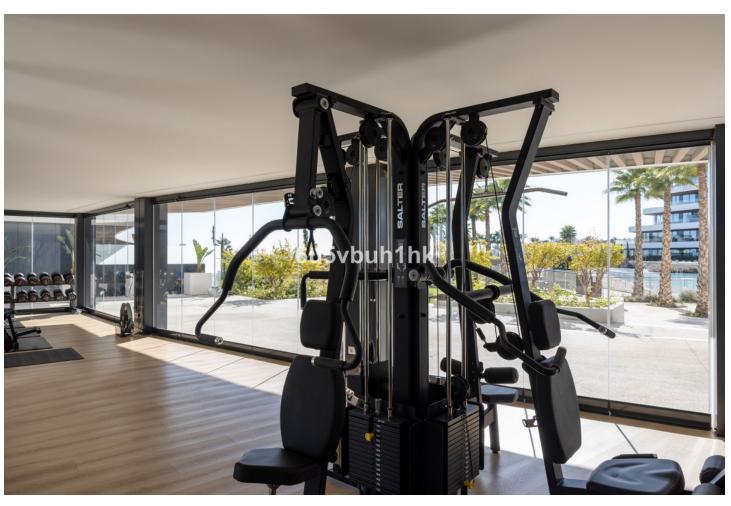

4

4

377 m2

This impressive luxury apartment with sea views in one of the best urbanizations on the Costa del Sol: Urbanización Nereidas in Los Álamos, is a unique opportunity to live on the beachfront on the beautiful coast of Malaga. With 4 bedrooms and 4 bathrooms, this spectacular property extends over a constructed area of 377m², with 158m² of useful space inside and 219m² of terrace. In addition, it has a private pool on the terrace and has 2 underground parking spaces, as well as a storage room. Upon entering this property you will be impressed by its impeccable design and high quality finishes. The apartment is equipped with air conditioning and has a fully equipped kitchen, ideal for food lovers. In addition, it has a B energy efficiency certificate, aerothermal system, underfloor heating and home automation throughout the home. The huge private terrace offers stunning sea and mountain views, allowing you to enjoy the natural beauty of the Costa del Sol. Located in a gated community, with both heated and outdoor swimming pools, as well as a gym, sauna, and Turkish bath, this luxury apartment offers an exclusive living experience. The community also has 24-hour security surveillance making it an ideal place to live for those seeking comfort and luxury lifestyle. Do not miss the opportunity to acquire this recently built property in excellent condition.