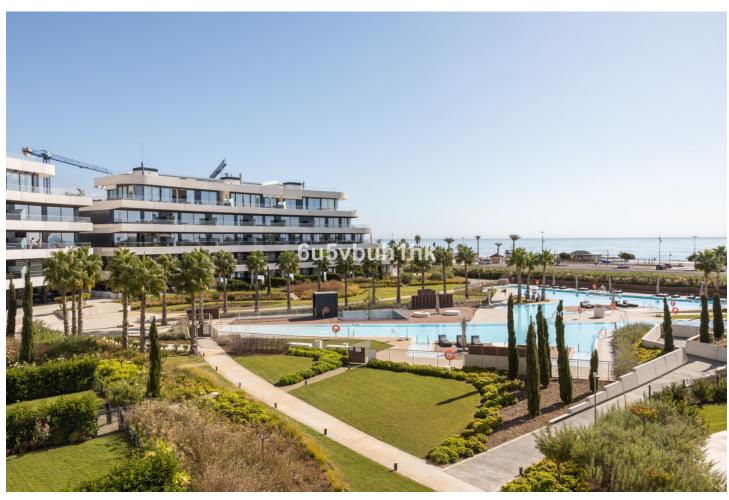

4

4

377 m2

This impressive luxury apartment with sea views in one of the best urbanizations on the Costa del Sol: Urbanización Nereidas in Los Álamos, is a unique opportunity to live on the beachfront on the beautiful coast of Malaga. With 4 bedrooms and 4 bathrooms, this spectacular property extends over a constructed area of 377m², with 158m² of useful space inside and 219m² of terrace. In addition, it has a private pool on the terrace and has 2 underground parking spaces, as well as a storage room. Upon entering this property you will be impressed by its impeccable design and high quality finishes. The apartment is equipped with air conditioning and has a fully equipped kitchen, ideal for food lovers. In addition, it has a B energy efficiency certificate, aerothermal system, underfloor heating and home automation throughout the home. The huge private terrace offers stunning sea and mountain views, allowing you to enjoy the natural beauty of the Costa del Sol. Located in a gated community, with both heated and outdoor swimming pools, as well as a gym, sauna, and Turkish bath, this luxury apartment offers an exclusive living experience. The community also has 24-hour security surveillance making it an ideal place to live for those seeking comfort and luxury lifestyle. Do not miss the opportunity to acquire this recently built property in excellent condition.