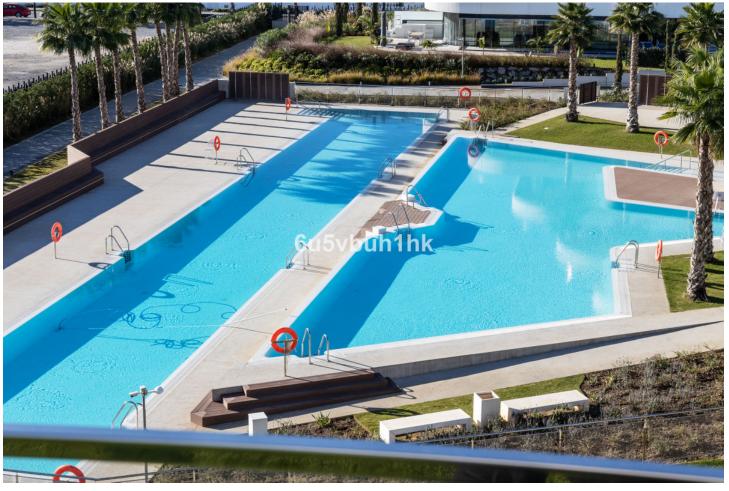

4

4

377 m2

This impressive luxury apartment with sea views in one of the best urbanizations on the Costa del Sol: Urbanización Nereidas in Los Álamos, is a unique opportunity to live on the beachfront on the beautiful coast of Malaga. With 4 bedrooms and 4 bathrooms, this spectacular property extends over a constructed area of 377m², with 158m² of useful space inside and 219m² of terrace. In addition, it has a private pool on the terrace and has 2 underground parking spaces, as well as a storage room. Upon entering this property you will be impressed by its impeccable design and high quality finishes. The apartment is equipped with air conditioning and has a fully equipped kitchen, ideal for food lovers. In addition, it has a B energy efficiency certificate, aerothermal system, underfloor heating and home automation throughout the home. The huge private terrace offers stunning sea and mountain views, allowing you to enjoy the natural beauty of the Costa del Sol. Located in a gated community, with both heated and outdoor swimming pools, as well as a gym, sauna, and Turkish bath, this luxury apartment offers an exclusive living experience. The community also has 24-hour security surveillance making it an ideal place to live for those seeking comfort and luxury lifestyle. Do not miss the opportunity to acquire this recently built property in excellent condition.