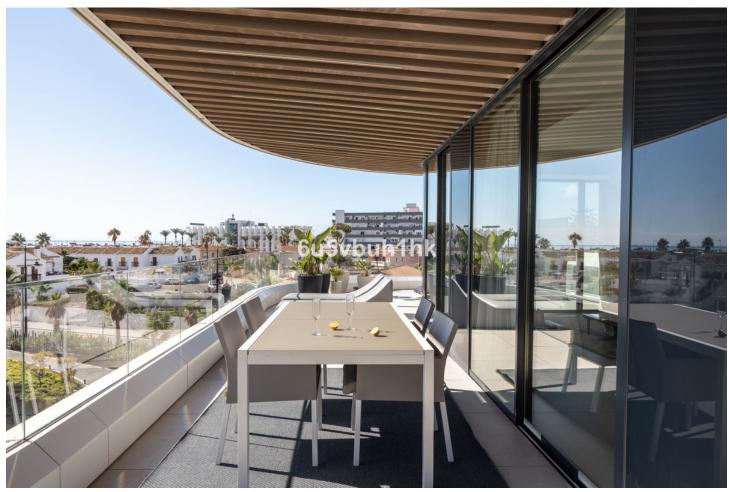

4

4

377 m2

This impressive luxury apartment with sea views in one of the best urbanizations on the Costa del Sol: Urbanización Nereidas in Los Álamos, is a unique opportunity to live on the beachfront on the beautiful coast of Malaga. With 4 bedrooms and 4 bathrooms, this spectacular property extends over a constructed area of 377m², with 158m² of useful space inside and 219m² of terrace. In addition, it has a private pool on the terrace and has 2 underground parking spaces, as well as a storage room. Upon entering this property you will be impressed by its impeccable design and high quality finishes. The apartment is equipped with air conditioning and has a fully equipped kitchen, ideal for food lovers. In addition, it has a B energy efficiency certificate, aerothermal system, underfloor heating and home automation throughout the home. The huge private terrace offers stunning sea and mountain views, allowing you to enjoy the natural beauty of the Costa del Sol. Located in a gated community, with both heated and outdoor swimming pools, as well as a gym, sauna, and Turkish bath, this luxury apartment offers an exclusive living experience. The community also has 24-hour security surveillance making it an ideal place to live for those seeking comfort and luxury lifestyle. Do not miss the opportunity to acquire this recently built property in excellent condition.

## Setting Beachside Close To Golf Close To Port Close To Shops Close To Town

Close To Schools

1