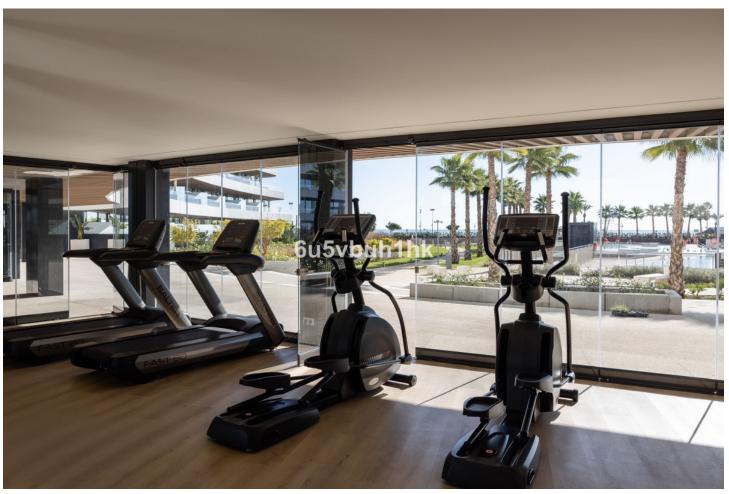

4

4

377 m2

This impressive luxury apartment with sea views in one of the best urbanizations on the Costa del Sol: Urbanización Nereidas in Los Álamos, is a unique opportunity to live on the beachfront on the beautiful coast of Malaga. With 4 bedrooms and 4 bathrooms, this spectacular property extends over a constructed area of 377m², with 158m² of useful space inside and 219m² of terrace. In addition, it has a private pool on the terrace and has 2 underground parking spaces, as well as a storage room. Upon entering this property you will be impressed by its impeccable design and high quality finishes. The apartment is equipped with air conditioning and has a fully equipped kitchen, ideal for food lovers. In addition, it has a B energy efficiency certificate, aerothermal system, underfloor heating and home automation throughout the home. The huge private terrace offers stunning sea and mountain views, allowing you to enjoy the natural beauty of the Costa del Sol. Located in a gated community, with both heated and outdoor swimming pools, as well as a gym, sauna, and Turkish bath, this luxury apartment offers an exclusive living experience. The community also has 24-hour security surveillance making it an ideal place to live for those seeking comfort and luxury lifestyle. Do not miss the opportunity to acquire this recently built property in excellent condition.