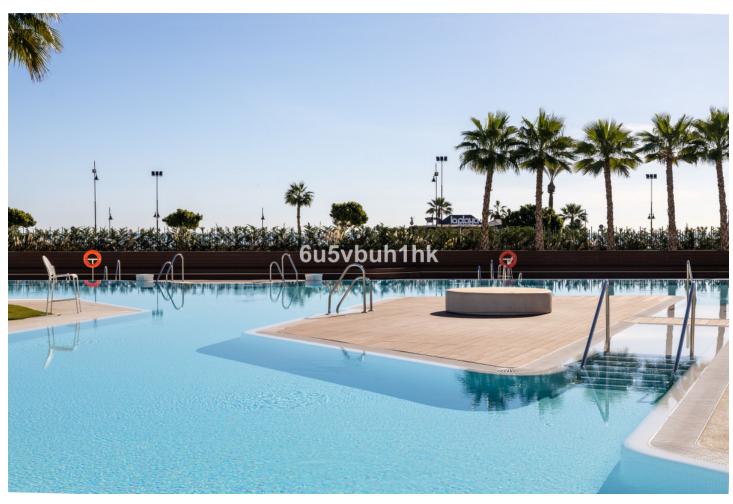

4

4

377 m2

This impressive luxury apartment with sea views in one of the best urbanizations on the Costa del Sol: Urbanización Nereidas in Los Álamos, is a unique opportunity to live on the beachfront on the beautiful coast of Malaga. With 4 bedrooms and 4 bathrooms, this spectacular property extends over a constructed area of 377m², with 158m² of useful space inside and 219m² of terrace. In addition, it has a private pool on the terrace and has 2 underground parking spaces, as well as a storage room. Upon entering this property you will be impressed by its impeccable design and high quality finishes. The apartment is equipped with air conditioning and has a fully equipped kitchen, ideal for food lovers. In addition, it has a B energy efficiency certificate, aerothermal system, underfloor heating and home automation throughout the home. The huge private terrace offers stunning sea and mountain views, allowing you to enjoy the natural beauty of the Costa del Sol. Located in a gated community, with both heated and outdoor swimming pools, as well as a gym, sauna, and Turkish bath, this luxury apartment offers an exclusive living experience. The community also has 24-hour security surveillance making it an ideal place to live for those seeking comfort and luxury lifestyle. Do not miss the opportunity to acquire this recently built property in excellent condition.