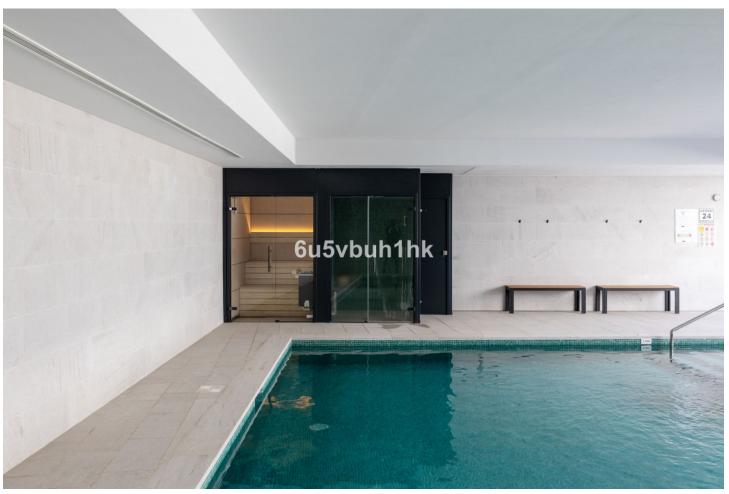

4

4

377 m2

This impressive luxury apartment with sea views in one of the best urbanizations on the Costa del Sol: Urbanización Nereidas in Los Álamos, is a unique opportunity to live on the beachfront on the beautiful coast of Malaga. With 4 bedrooms and 4 bathrooms, this spectacular property extends over a constructed area of 377m², with 158m² of useful space inside and 219m² of terrace. In addition, it has a private pool on the terrace and has 2 underground parking spaces, as well as a storage room. Upon entering this property you will be impressed by its impeccable design and high quality finishes. The apartment is equipped with air conditioning and has a fully equipped kitchen, ideal for food lovers. In addition, it has a B energy efficiency certificate, aerothermal system, underfloor heating and home automation throughout the home. The huge private terrace offers stunning sea and mountain views, allowing you to enjoy the natural beauty of the Costa del Sol. Located in a gated community, with both heated and outdoor swimming pools, as well as a gym, sauna, and Turkish bath, this luxury apartment offers an exclusive living experience. The community also has 24-hour security surveillance making it an ideal place to live for those seeking comfort and luxury lifestyle. Do not miss the opportunity to acquire this recently built property in excellent condition.