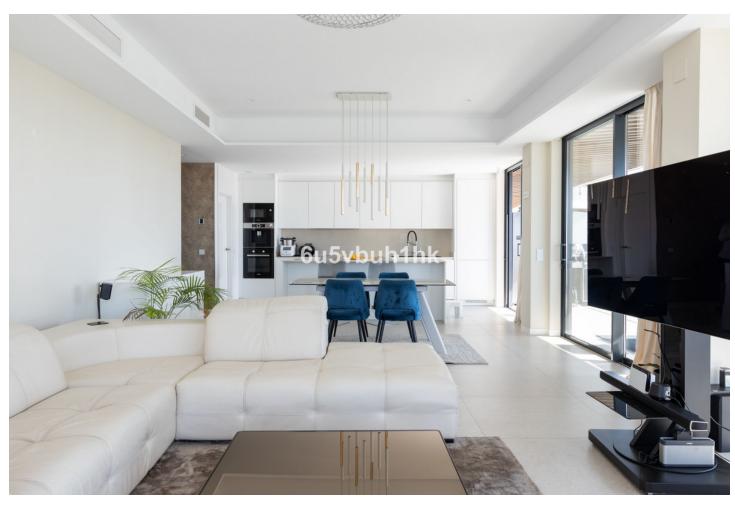

4

4

377 m2

This impressive luxury apartment with sea views in one of the best urbanizations on the Costa del Sol: Urbanización Nereidas in Los Álamos, is a unique opportunity to live on the beachfront on the beautiful coast of Malaga. With 4 bedrooms and 4 bathrooms, this spectacular property extends over a constructed area of 377m², with 158m² of useful space inside and 219m² of terrace. In addition, it has a private pool on the terrace and has 2 underground parking spaces, as well as a storage room. Upon entering this property you will be impressed by its impeccable design and high quality finishes. The apartment is equipped with air conditioning and has a fully equipped kitchen, ideal for food lovers. In addition, it has a B energy efficiency certificate, aerothermal system, underfloor heating and home automation throughout the home. The huge private terrace offers stunning sea and mountain views, allowing you to enjoy the natural beauty of the Costa del Sol. Located in a gated community, with both heated and outdoor swimming pools, as well as a gym, sauna, and Turkish bath, this luxury apartment offers an exclusive living experience. The community also has 24-hour security surveillance making it an ideal place to live for those seeking comfort and luxury lifestyle. Do not miss the opportunity to acquire this recently built property in excellent condition.