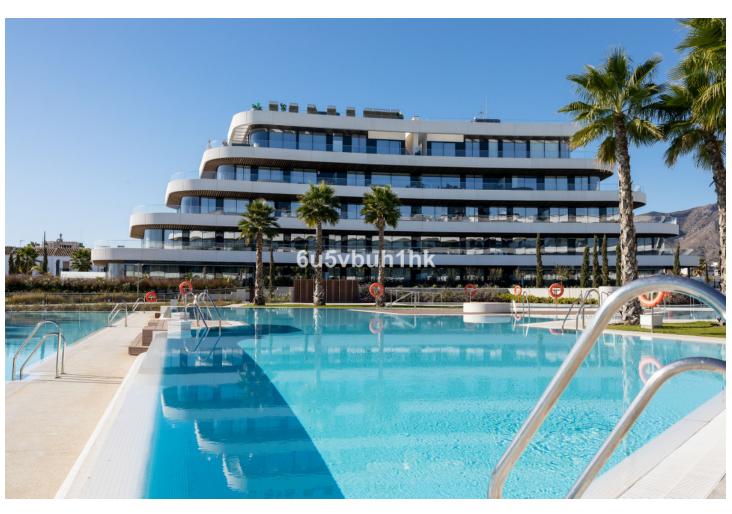

4

4

377 m2

This impressive luxury apartment with sea views in one of the best urbanizations on the Costa del Sol: Urbanización Nereidas in Los Álamos, is a unique opportunity to live on the beachfront on the beautiful coast of Malaga. With 4 bedrooms and 4 bathrooms, this spectacular property extends over a constructed area of 377m², with 158m² of useful space inside and 219m² of terrace. In addition, it has a private pool on the terrace and has 2 underground parking spaces, as well as a storage room. Upon entering this property you will be impressed by its impeccable design and high quality finishes. The apartment is equipped with air conditioning and has a fully equipped kitchen, ideal for food lovers. In addition, it has a B energy efficiency certificate, aerothermal system, underfloor heating and home automation throughout the home. The huge private terrace offers stunning sea and mountain views, allowing you to enjoy the natural beauty of the Costa del Sol. Located in a gated community, with both heated and outdoor swimming pools, as well as a gym, sauna, and Turkish bath, this luxury apartment offers an exclusive living experience. The community also has 24-hour security surveillance making it an ideal place to live for those seeking comfort and luxury lifestyle. Do not miss the opportunity to acquire this recently built property in excellent condition.