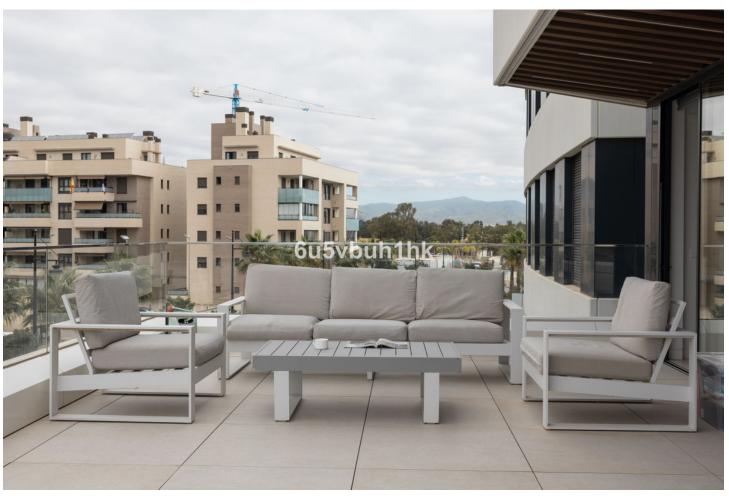

4

4

377 m2

This impressive luxury apartment with sea views in one of the best urbanizations on the Costa del Sol: Urbanización Nereidas in Los Álamos, is a unique opportunity to live on the beachfront on the beautiful coast of Malaga. With 4 bedrooms and 4 bathrooms, this spectacular property extends over a constructed area of 377m², with 158m² of useful space inside and 219m² of terrace. In addition, it has a private pool on the terrace and has 2 underground parking spaces, as well as a storage room. Upon entering this property you will be impressed by its impeccable design and high quality finishes. The apartment is equipped with air conditioning and has a fully equipped kitchen, ideal for food lovers. In addition, it has a B energy efficiency certificate, aerothermal system, underfloor heating and home automation throughout the home. The huge private terrace offers stunning sea and mountain views, allowing you to enjoy the natural beauty of the Costa del Sol. Located in a gated community, with both heated and outdoor swimming pools, as well as a gym, sauna, and Turkish bath, this luxury apartment offers an exclusive living experience. The community also has 24-hour security surveillance making it an ideal place to live for those seeking comfort and luxury lifestyle. Do not miss the opportunity to acquire this recently built property in excellent condition.