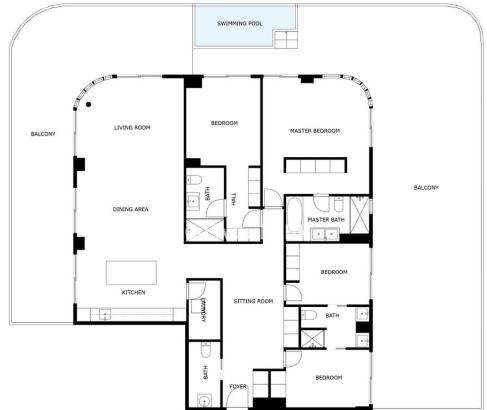

4

4

377 m2

This impressive luxury apartment with sea views in one of the best urbanizations on the Costa del Sol: Urbanización Nereidas in Los Álamos, is a unique opportunity to live on the beachfront on the beautiful coast of Malaga. With 4 bedrooms and 4 bathrooms, this spectacular property extends over a constructed area of 377m², with 158m² of useful space inside and 219m² of terrace. In addition, it has a private pool on the terrace and has 2 underground parking spaces, as well as a storage room. Upon entering this property you will be impressed by its impeccable design and high quality finishes. The apartment is equipped with air conditioning and has a fully equipped kitchen, ideal for food lovers. In addition, it has a B energy efficiency certificate, aerothermal system, underfloor heating and home automation throughout the home. The huge private terrace offers stunning sea and mountain views, allowing you to enjoy the natural beauty of the Costa del Sol. Located in a gated community, with both heated and outdoor swimming pools, as well as a gym, sauna, and Turkish bath, this luxury apartment offers an exclusive living experience. The community also has 24-hour security surveillance making it an ideal place to live for those seeking comfort and luxury lifestyle. Do not miss the opportunity to acquire this recently built property in excellent condition.