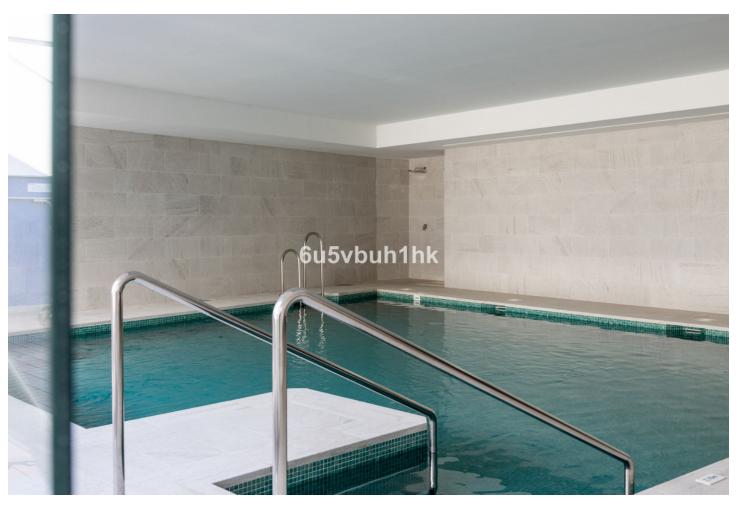

4

4

377 m2

This impressive luxury apartment with sea views in one of the best urbanizations on the Costa del Sol: Urbanización Nereidas in Los Álamos, is a unique opportunity to live on the beachfront on the beautiful coast of Malaga. With 4 bedrooms and 4 bathrooms, this spectacular property extends over a constructed area of 377m², with 158m² of useful space inside and 219m² of terrace. In addition, it has a private pool on the terrace and has 2 underground parking spaces, as well as a storage room. Upon entering this property you will be impressed by its impeccable design and high quality finishes. The apartment is equipped with air conditioning and has a fully equipped kitchen, ideal for food lovers. In addition, it has a B energy efficiency certificate, aerothermal system, underfloor heating and home automation throughout the home. The huge private terrace offers stunning sea and mountain views, allowing you to enjoy the natural beauty of the Costa del Sol. Located in a gated community, with both heated and outdoor swimming pools, as well as a gym, sauna, and Turkish bath, this luxury apartment offers an exclusive living experience. The community also has 24-hour security surveillance making it an ideal place to live for those seeking comfort and luxury lifestyle. Do not miss the opportunity to acquire this recently built property in excellent condition.