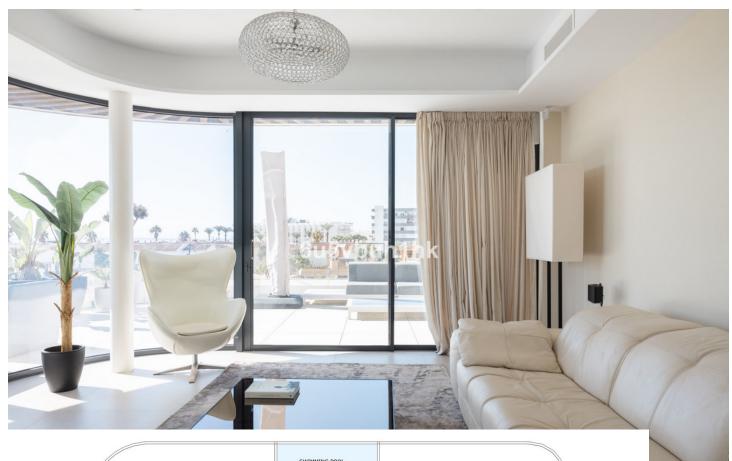

4

4

377 m2

This impressive luxury apartment with sea views in one of the best urbanizations on the Costa del Sol: Urbanización Nereidas in Los Álamos, is a unique opportunity to live on the beachfront on the beautiful coast of Malaga. With 4 bedrooms and 4 bathrooms, this spectacular property extends over a constructed area of 377m², with 158m² of useful space inside and 219m² of terrace. In addition, it has a private pool on the terrace and has 2 underground parking spaces, as well as a storage room. Upon entering this property you will be impressed by its impeccable design and high quality finishes. The apartment is equipped with air conditioning and has a fully equipped kitchen, ideal for food lovers. In addition, it has a B energy efficiency certificate, aerothermal system, underfloor heating and home automation throughout the home. The huge private terrace offers stunning sea and mountain views, allowing you to enjoy the natural beauty of the Costa del Sol. Located in a gated community, with both heated and outdoor swimming pools, as well as a gym, sauna, and Turkish bath, this luxury apartment offers an exclusive living experience. The community also has 24-hour security surveillance making it an ideal place to live for those seeking comfort and luxury lifestyle. Do not miss the opportunity to acquire this recently built property in excellent condition.