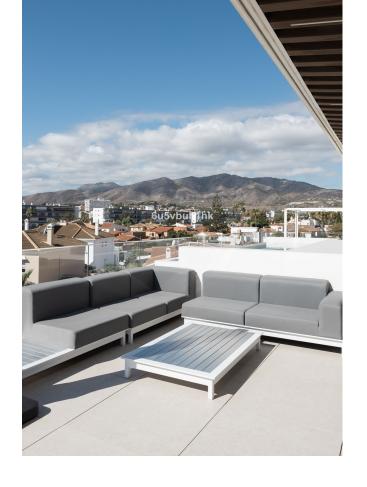

4

4

377 m2

This impressive luxury apartment with sea views in one of the best urbanizations on the Costa del Sol: Urbanización Nereidas in Los Álamos, is a unique opportunity to live on the beachfront on the beautiful coast of Malaga. With 4 bedrooms and 4 bathrooms, this spectacular property extends over a constructed area of 377m², with 158m² of useful space inside and 219m² of terrace. In addition, it has a private pool on the terrace and has 2 underground parking spaces, as well as a storage room. Upon entering this property you will be impressed by its impeccable design and high quality finishes. The apartment is equipped with air conditioning and has a fully equipped kitchen, ideal for food lovers. In addition, it has a B energy efficiency certificate, aerothermal system, underfloor heating and home automation throughout the home. The huge private terrace offers stunning sea and mountain views, allowing you to enjoy the natural beauty of the Costa del Sol. Located in a gated community, with both heated and outdoor swimming pools, as well as a gym, sauna, and Turkish bath, this luxury apartment offers an exclusive living experience. The community also has 24-hour security surveillance making it an ideal place to live for those seeking comfort and luxury lifestyle. Do not miss the opportunity to acquire this recently built property in excellent condition.