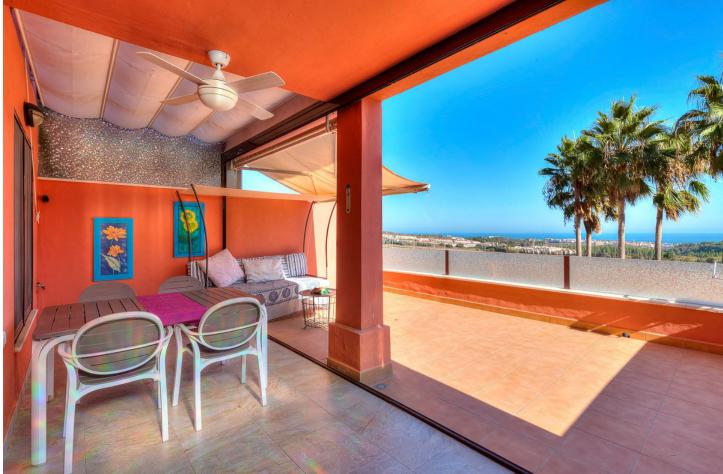

105 m2

This charming 2 bedroom, 1 bathroom apartment is a gem in the heart of the Fuengirola Racecourse. Its south-facing location provides abundant natural light and spectacular sea views, which you can enjoy from the comfort of your home. Upon entering the apartment, you will be greeted by open spaces and a smart layout that maximizes the use of space. The living room is bright and welcoming, with access to a private balcony from which you can admire the stunning sea views, ideal for enjoying unforgettable sunsets. The kitchen is fully equipped and features modern appliances and generous storage space. The two bedrooms are spacious and comfortable, perfect for resting after a day on the beach or exploring the charming city of Fuengirola. In addition, the apartment has a complete and functional bathroom. One of the outstanding features of this property is the private garage space, which will provide you with comfort and security to park your vehicle. Additionally, an additional storage room gives you additional storage space for your belongings. The Fuengirola Racecourse is a quiet and peaceful area that allows you to enjoy coastal life, without giving up proximity to essential services, restaurants and entertainment. The beach is just a few minutes away by car, allowing you to relax on the golden sand and immerse yourself in the crystal-clear waters of the Mediterranean whenever you want. This apartment is a unique opportunity for those looking for a special place in beautiful Fuengirola, where comfort, sea views and a relaxed lifestyle are combined in an exceptional package. Come and discover dream coastal life at the Fuengirola Hippodrome!