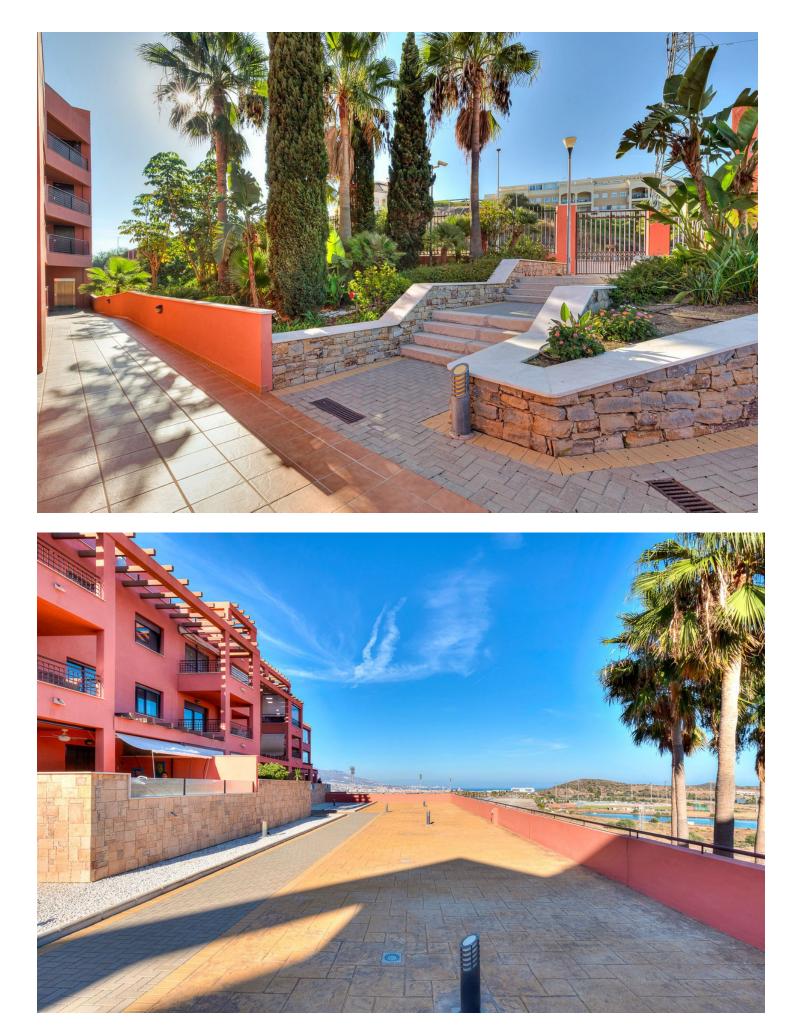

105 m2

This charming 2 bedroom, 1 bathroom apartment is a gem in the heart of the Fuengirola Racecourse. Its south-facing location provides abundant natural light and spectacular sea views, which you can enjoy from the comfort of your home. Upon entering the apartment, you will be greeted by open spaces and a smart layout that maximizes the use of space. The living room is bright and welcoming, with access to a private balcony from which you can admire the stunning sea views, ideal for enjoying unforgettable sunsets. The kitchen is fully equipped and features modern appliances and generous storage space. The two bedrooms are spacious and comfortable, perfect for resting after a day on the beach or exploring the charming city of Fuengirola. In addition, the apartment has a complete and functional bathroom. One of the outstanding features of this property is the private garage space, which will provide you with comfort and security to park your vehicle. Additionally, an additional storage room gives you additional storage space for your belongings. The Fuengirola Racecourse is a quiet and peaceful area that allows you to enjoy coastal life, without giving up proximity to essential services, restaurants and entertainment. The beach is just a few minutes away by car, allowing you to relax on the golden sand and immerse yourself in the crystal-clear waters of the Mediterranean whenever you want. This apartment is a unique opportunity for those looking for a special place in beautiful Fuengirola, where comfort, sea views and a relaxed lifestyle are combined in an exceptional package. Come and discover dream coastal life at the Fuengirola Hippodrome!

Setting

Commercial Area

2

Climate Control

Garden Communal Orientation South

Views

Mountain
Security
Entry Phone

Condition Excellent

Furniture Fully Furnished

Parking ✓ Garage Pool Communal

Kitchen V Fully Fitted