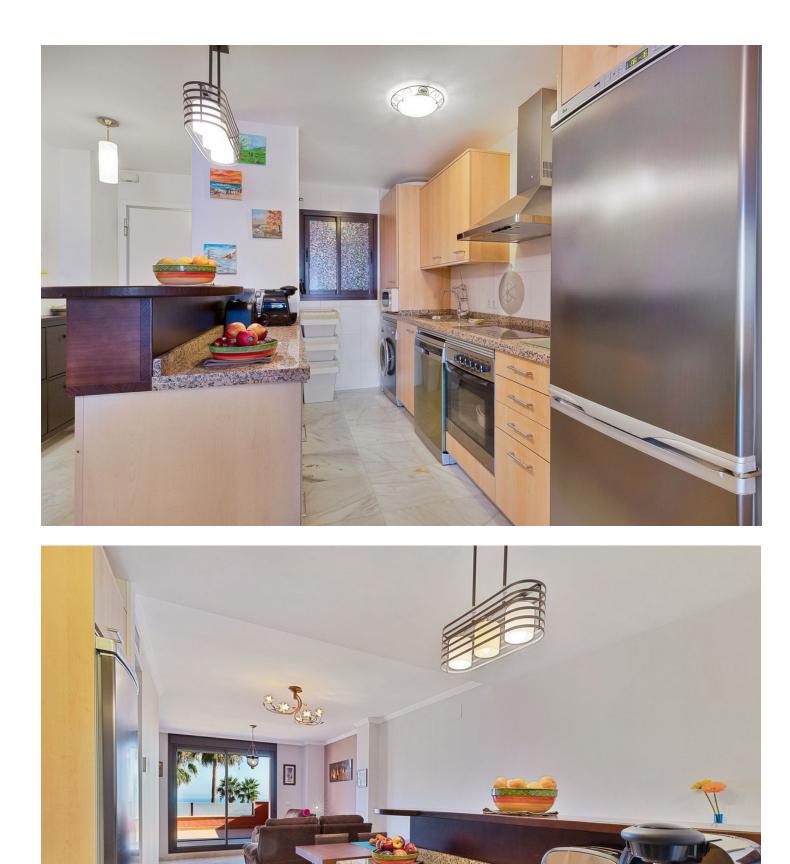

105 m2

This charming 2 bedroom, 1 bathroom apartment is a gem in the heart of the Fuengirola Racecourse. Its south-facing location provides abundant natural light and spectacular sea views, which you can enjoy from the comfort of your home. Upon entering the apartment, you will be greeted by open spaces and a smart layout that maximizes the use of space. The living room is bright and welcoming, with access to a private balcony from which you can admire the stunning sea views, ideal for enjoying unforgettable sunsets. The kitchen is fully equipped and features modern appliances and generous storage space. The two bedrooms are spacious and comfortable, perfect for resting after a day on the beach or exploring the charming city of Fuengirola. In addition, the apartment has a complete and functional bathroom. One of the outstanding features of this property is the private garage space, which will provide you with comfort and security to park your vehicle. Additionally, an additional storage room gives you additional storage space for your belongings. The Fuengirola Racecourse is a quiet and peaceful area that allows you to enjoy coastal life, without giving up proximity to essential services, restaurants and entertainment. The beach is just a few minutes away by car, allowing you to relax on the golden sand and immerse yourself in the crystal-clear waters of the Mediterranean whenever you want. This apartment is a unique opportunity for those looking for a special place in beautiful Fuengirola, where comfort, sea views and a relaxed lifestyle are combined in an exceptional package. Come and discover dream coastal life at the Fuengirola Hippodrome!

Furniture Fully Furnished

Parking ✓ Garage Pool Communal

Kitchen V Fully Fitted