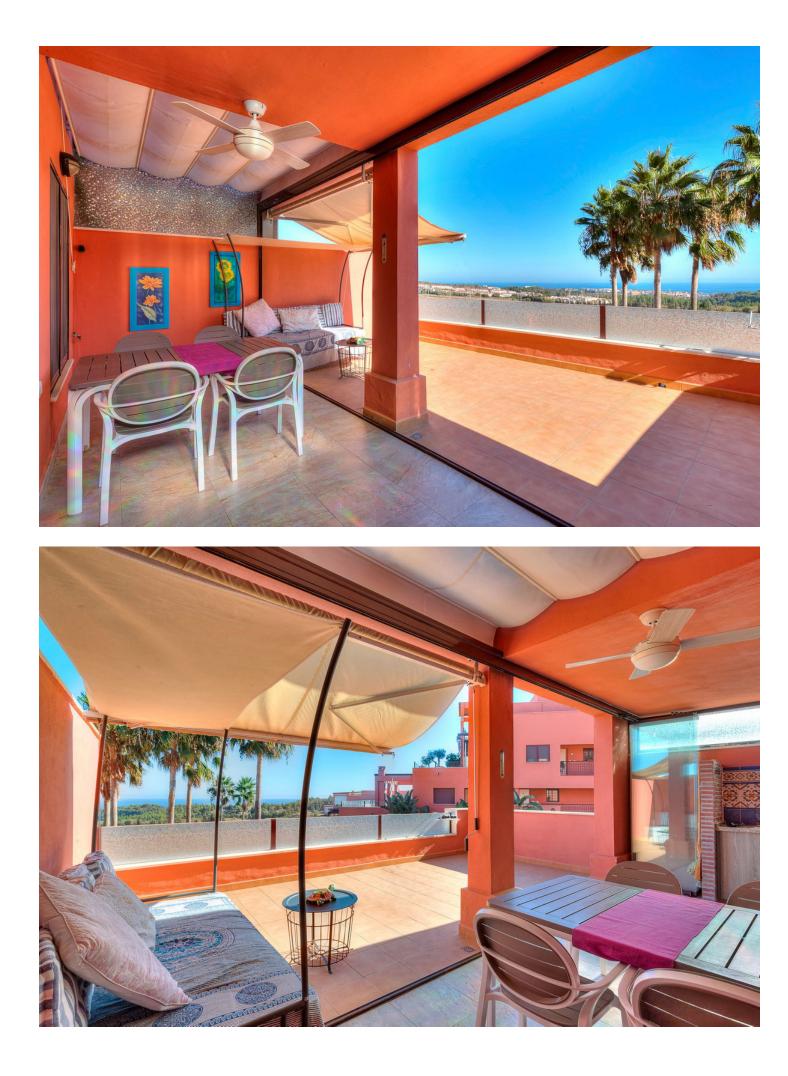

105 m2

This charming 2 bedroom, 1 bathroom apartment is a gem in the heart of the Fuengirola Racecourse. Its south-facing location provides abundant natural light and spectacular sea views, which you can enjoy from the comfort of your home. Upon entering the apartment, you will be greeted by open spaces and a smart layout that maximizes the use of space. The living room is bright and welcoming, with access to a private balcony from which you can admire the stunning sea views, ideal for enjoying unforgettable sunsets. The kitchen is fully equipped and features modern appliances and generous storage space. The two bedrooms are spacious and comfortable, perfect for resting after a day on the beach or exploring the charming city of Fuengirola. In addition, the apartment has a complete and functional bathroom. One of the outstanding features of this property is the private garage space, which will provide you with comfort and security to park your vehicle. Additionally, an additional storage room gives you additional storage space for your belongings. The Fuengirola Racecourse is a quiet and peaceful area that allows you to enjoy coastal life, without giving up proximity to essential services, restaurants and entertainment. The beach is just a few minutes away by car, allowing you to relax on the golden sand and immerse yourself in the crystal-clear waters of the Mediterranean whenever you want. This apartment is a unique opportunity for those looking for a special place in beautiful Fuengirola, where comfort, sea views and a relaxed lifestyle are combined in an exceptional package. Come and discover dream coastal life at the Fuengirola Hippodrome!