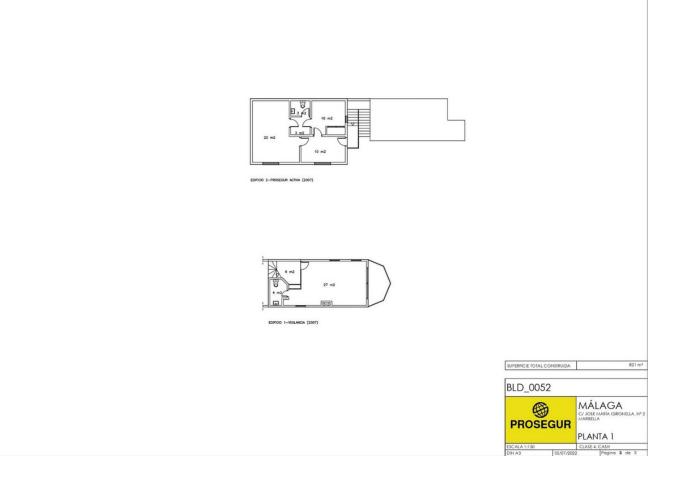

INDEPENDENT VILLA IN THE CENTRE OF MARBELLA, EXCELLENT HIGH RETURN INVESTMENT OPPORTUNITY. The property is located in the centre of Marbella, on Av Jose María Gironella, Huerta Belón. It is an independent building of 821 sqm on a plot of 1,110 sqm. Built on 1975, the property principal use at present is commercial, in fact it has been the offices of an important multinational security company for the last 30 years. Most important is that both residential and "dotacional" (for sport, health, religious, social activities) uses are compatible, allowed there. The property needs a deep refurbishment and adaptation to the new use, we estimate a capital expenditure close to 1 million. In our opinion it would be a high ROI investment if it was transformed into a student residence or temporary-mid term rentals, there is a very high local demand and prices have rocketed. There are more options in any case, the plot can be divided in two, and two villas could be built there.