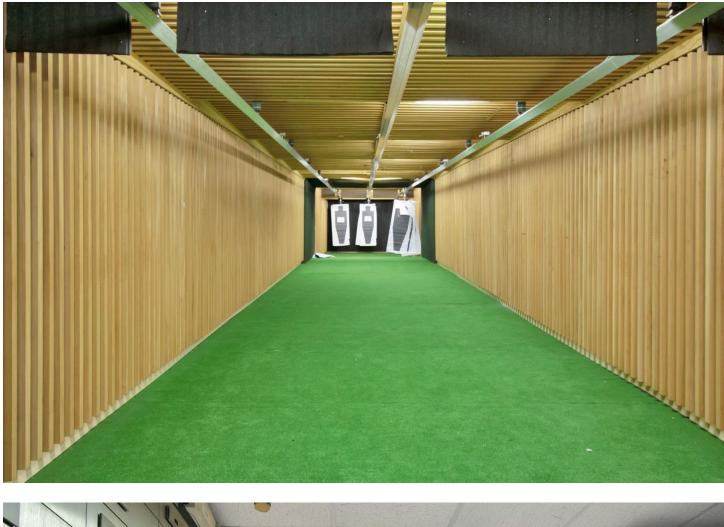

INDEPENDENT VILLA IN THE CENTRE OF MARBELLA, EXCELLENT HIGH RETURN INVESTMENT OPPORTUNITY. The property is located in the centre of Marbella, on Av Jose María Gironella, Huerta Belón. It is an independent building of 821 sqm on a plot of 1,110 sqm. Built on 1975, the property principal use at present is commercial, in fact it has been the offices of an important multinational security company for the last 30 years. Most important is that both residential and "dotacional" (for sport, health, religious, social activities) uses are compatible, allowed there. The property needs a deep refurbishment and adaptation to the new use, we estimate a capital expenditure close to 1 million. In our opinion it would be a high ROI investment if it was transformed into a student residence or temporary-mid term rentals, there is a very high local demand and prices have rocketed. There are more options in any case, the plot can be divided in two, and two villas could be built there.