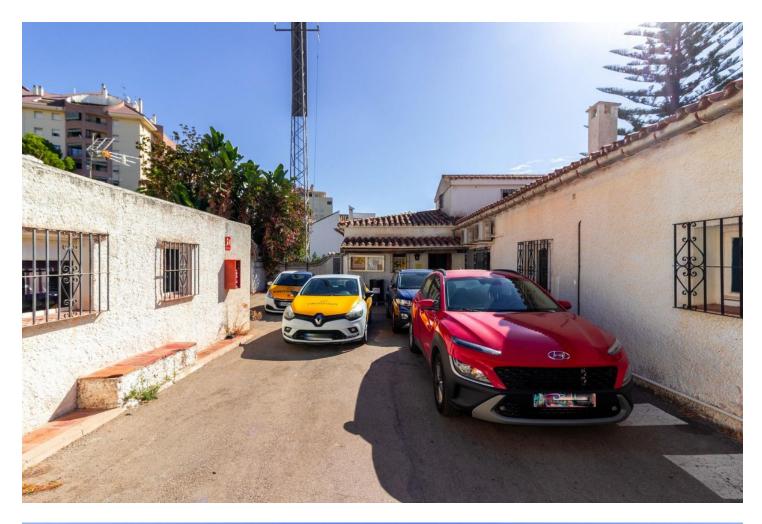

INDEPENDENT VILLA IN THE CENTRE OF MARBELLA, EXCELLENT HIGH RETURN INVESTMENT OPPORTUNITY. The property is located in the centre of Marbella, on Av Jose María Gironella, Huerta Belón. It is an independent building of 821 sqm on a plot of 1,110 sqm. Built on 1975, the property principal use at present is commercial, in fact it has been the offices of an important multinational security company for the last 30 years. Most important is that both residential and "dotacional" (for sport, health, religious, social activities) uses are compatible, allowed there. The property needs a deep refurbishment and adaptation to the new use, we estimate a capital expenditure close to 1 million. In our opinion it would be a high ROI investment if it was transformed into a student residence or temporary-mid term rentals, there is a very high local demand and prices have rocketed. There are more options in any case, the plot can be divided in two, and two villas could be built there.

Setting 🖌 Town Close To Shops 💙 Close To Sea Close To Schools Features

7

🖌 Basement

Category Investment Orientation 🗸 South

Garden 💙 Private Condition Renovation Required

Security \star Alarm System 🗸 Street