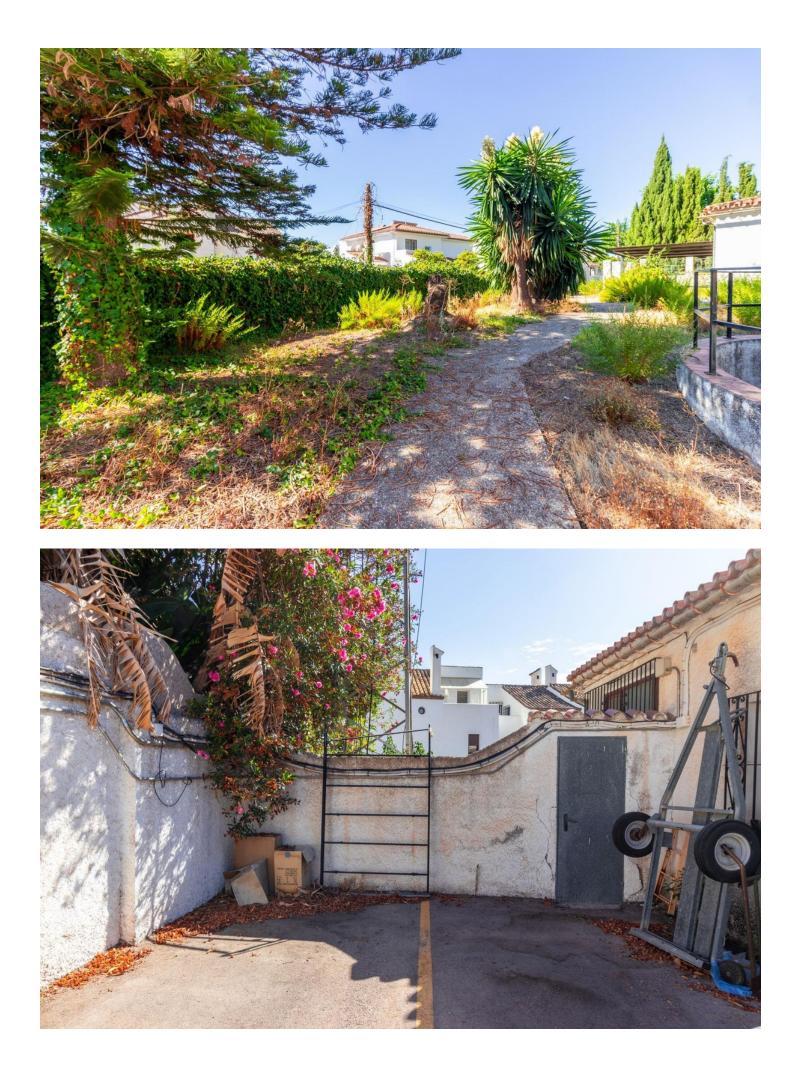

INDEPENDENT VILLA IN THE CENTRE OF MARBELLA, EXCELLENT HIGH RETURN INVESTMENT OPPORTUNITY. The property is located in the centre of Marbella, on Av Jose María Gironella, Huerta Belón. It is an independent building of 821 sqm on a plot of 1,110 sqm. Built on 1975, the property principal use at present is commercial, in fact it has been the offices of an important multinational security company for the last 30 years. Most important is that both residential and "dotacional" (for sport, health, religious, social activities) uses are compatible, allowed there. The property needs a deep refurbishment and adaptation to the new use, we estimate a capital expenditure close to 1 million. In our opinion it would be a high ROI investment if it was transformed into a student residence or temporary-mid term rentals, there is a very high local demand and prices have rocketed. There are more options in any case, the plot can be divided in two, and two villas could be built there.

Setting 🖌 Town Close To Shops 💙 Close To Sea Close To Schools Features

7

🖌 Basement

Category Investment Orientation 🗸 South

Garden 💙 Private Condition Renovation Required

Security \star Alarm System 🗸 Street

Views

🗸 Garden

Parking More Than One 🗸 Private