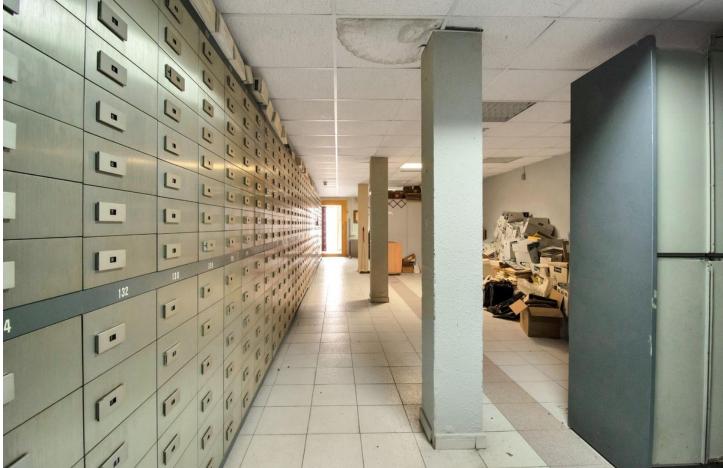

INDEPENDENT VILLA IN THE CENTRE OF MARBELLA, EXCELLENT HIGH RETURN INVESTMENT OPPORTUNITY. The property is located in the centre of Marbella, on Av Jose María Gironella, Huerta Belón. It is an independent building of 821 sqm on a plot of 1,110 sqm. Built on 1975, the property principal use at present is commercial, in fact it has been the offices of an important multinational security company for the last 30 years. Most important is that both residential and "dotacional" (for sport, health, religious, social activities) uses are compatible, allowed there. The property needs a deep refurbishment and adaptation to the new use, we estimate a capital expenditure close to 1 million. In our opinion it would be a high ROI investment if it was transformed into a student residence or temporary-mid term rentals, there is a very high local demand and prices have rocketed. There are more options in any case, the plot can be divided in two, and two villas could be built there.