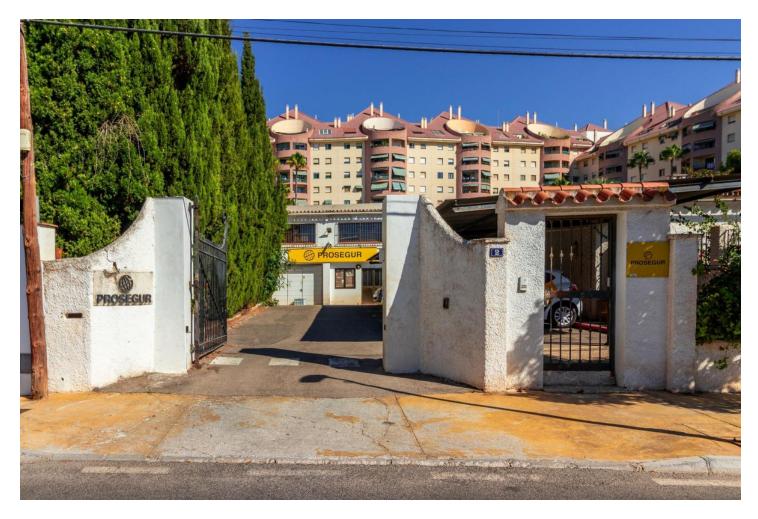

INDEPENDENT VILLA IN THE CENTRE OF MARBELLA, EXCELLENT HIGH RETURN INVESTMENT OPPORTUNITY. The property is located in the centre of Marbella, on Av Jose María Gironella, Huerta Belón. It is an independent building of 821 sqm on a plot of 1,110 sqm. Built on 1975, the property principal use at present is commercial, in fact it has been the offices of an important multinational security company for the last 30 years. Most important is that both residential and "dotacional" (for sport, health, religious, social activities) uses are compatible, allowed there. The property needs a deep refurbishment and adaptation to the new use, we estimate a capital expenditure close to 1 million. In our opinion it would be a high ROI investment if it was transformed into a student residence or temporary-mid term rentals, there is a very high local demand and prices have rocketed. There are more options in any case, the plot can be divided in two, and two villas could be built there.