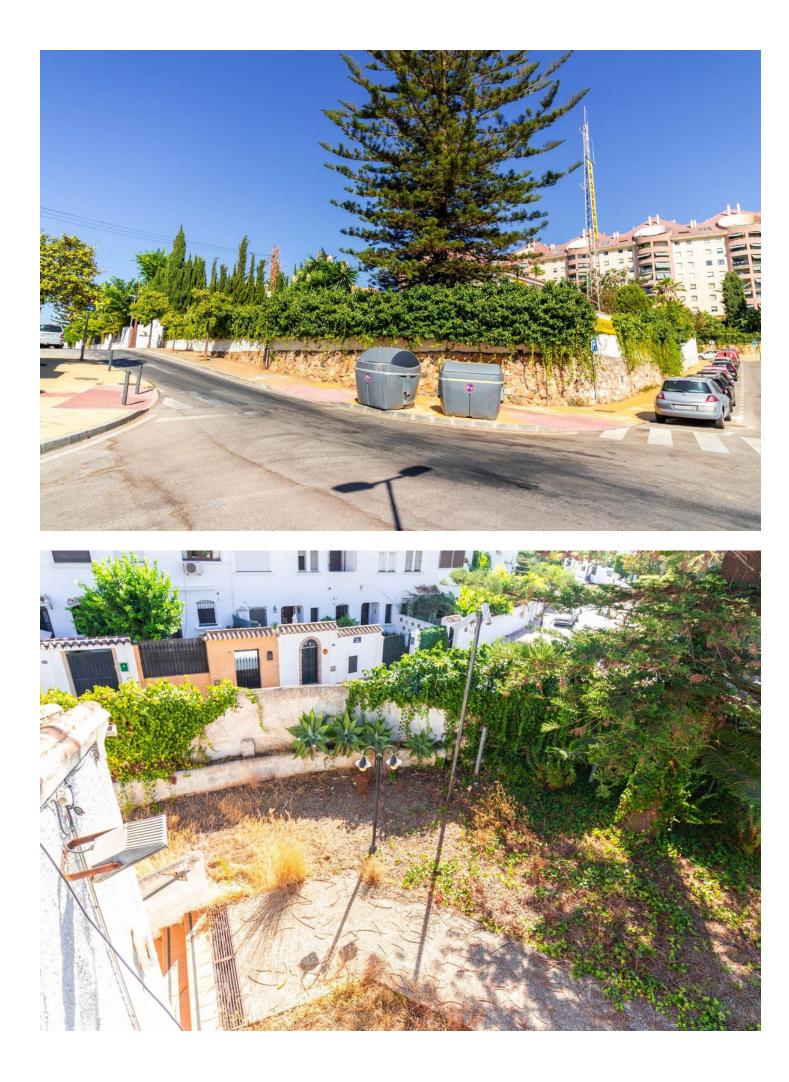

INDEPENDENT VILLA IN THE CENTRE OF MARBELLA, EXCELLENT HIGH RETURN INVESTMENT OPPORTUNITY. The property is located in the centre of Marbella, on Av Jose María Gironella, Huerta Belón. It is an independent building of 821 sqm on a plot of 1,110 sqm. Built on 1975, the property principal use at present is commercial, in fact it has been the offices of an important multinational security company for the last 30 years. Most important is that both residential and "dotacional" (for sport, health, religious, social activities) uses are compatible, allowed there. The property needs a deep refurbishment and adaptation to the new use, we estimate a capital expenditure close to 1 million. In our opinion it would be a high ROI investment if it was transformed into a student residence or temporary-mid term rentals, there is a very high local demand and prices have rocketed. There are more options in any case, the plot can be divided in two, and two villas could be built there.