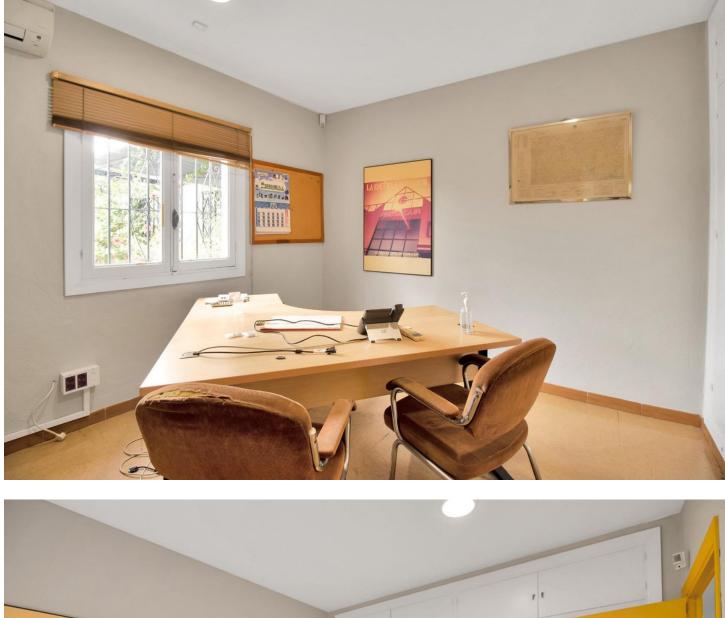

INDEPENDENT VILLA IN THE CENTRE OF MARBELLA, EXCELLENT HIGH RETURN INVESTMENT OPPORTUNITY. The property is located in the centre of Marbella, on Av Jose María Gironella, Huerta Belón. It is an independent building of 821 sqm on a plot of 1,110 sqm. Built on 1975, the property principal use at present is commercial, in fact it has been the offices of an important multinational security company for the last 30 years. Most important is that both residential and "dotacional" (for sport, health, religious, social activities) uses are compatible, allowed there. The property needs a deep refurbishment and adaptation to the new use, we estimate a capital expenditure close to 1 million. In our opinion it would be a high ROI investment if it was transformed into a student residence or temporary-mid term rentals, there is a very high local demand and prices have rocketed. There are more options in any case, the plot can be divided in two, and two villas could be built there.