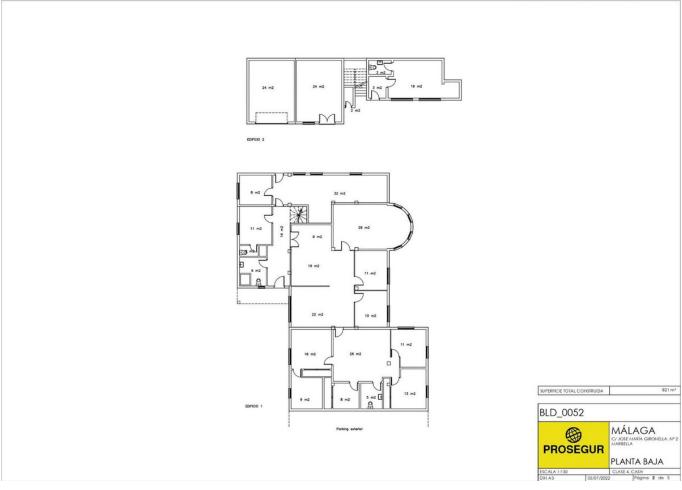

INDEPENDENT VILLA IN THE CENTRE OF MARBELLA, EXCELLENT HIGH RETURN INVESTMENT OPPORTUNITY. The property is located in the centre of Marbella, on Av Jose María Gironella, Huerta Belón. It is an independent building of 821 sqm on a plot of 1,110 sqm. Built on 1975, the property principal use at present is commercial, in fact it has been the offices of an important multinational security company for the last 30 years. Most important is that both residential and "dotacional" (for sport, health, religious, social activities) uses are compatible, allowed there. The property needs a deep refurbishment and adaptation to the new use, we estimate a capital expenditure close to 1 million. In our opinion it would be a high ROI investment if it was transformed into a student residence or temporary-mid term rentals, there is a very high local demand and prices have rocketed. There are more options in any case, the plot can be divided in two, and two villas could be built there.