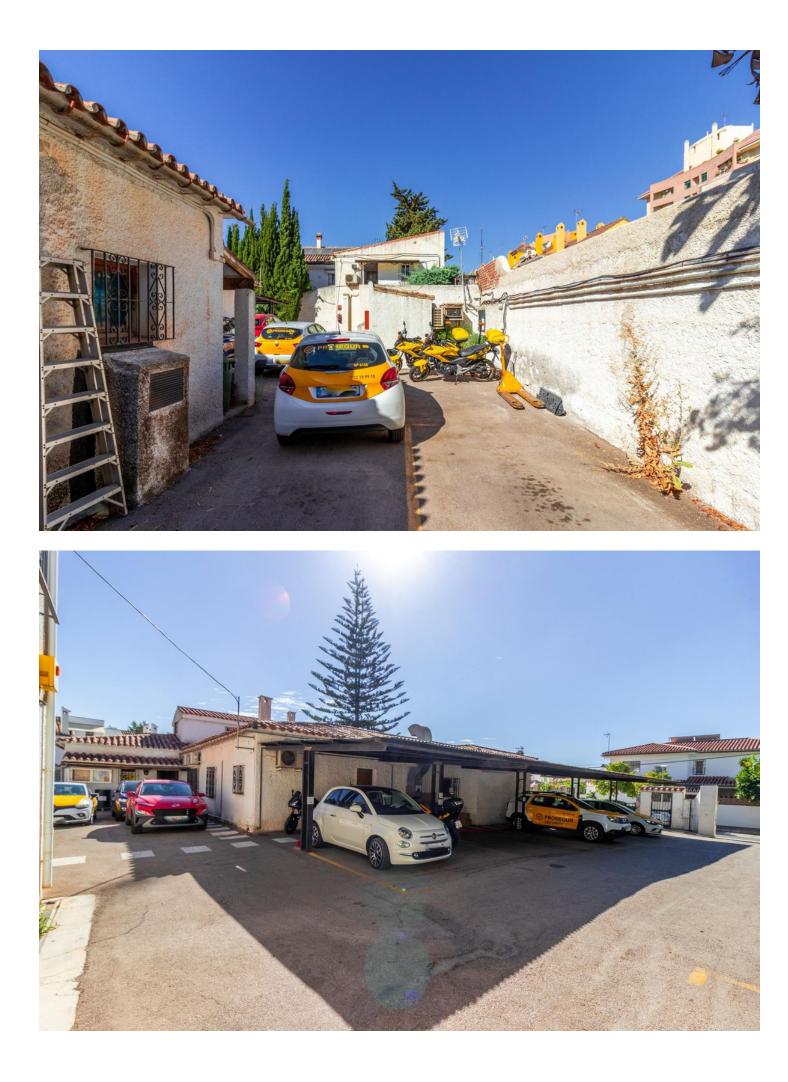

INDEPENDENT VILLA IN THE CENTRE OF MARBELLA, EXCELLENT HIGH RETURN INVESTMENT OPPORTUNITY. The property is located in the centre of Marbella, on Av Jose María Gironella, Huerta Belón. It is an independent building of 821 sqm on a plot of 1,110 sqm. Built on 1975, the property principal use at present is commercial, in fact it has been the offices of an important multinational security company for the last 30 years. Most important is that both residential and "dotacional" (for sport, health, religious, social activities) uses are compatible, allowed there. The property needs a deep refurbishment and adaptation to the new use, we estimate a capital expenditure close to 1 million. In our opinion it would be a high ROI investment if it was transformed into a student residence or temporary-mid term rentals, there is a very high local demand and prices have rocketed. There are more options in any case, the plot can be divided in two, and two villas could be built there.

Setting 🖌 Town Close To Shops 💙 Close To Sea Close To Schools Features

7

🖌 Basement

Category Investment Orientation 🗸 South

Garden 💙 Private Condition Renovation Required

Security \star Alarm System 🗸 Street

Views

🗸 Garden

Parking More Than One 🗸 Private