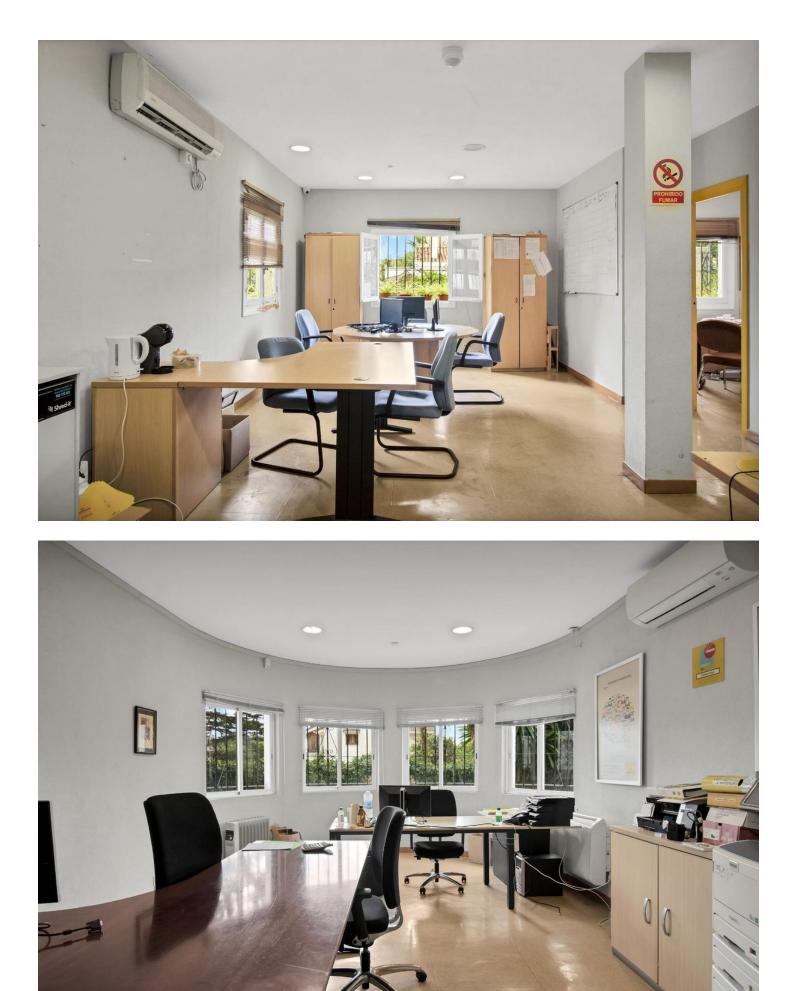

INDEPENDENT VILLA IN THE CENTRE OF MARBELLA, EXCELLENT HIGH RETURN INVESTMENT OPPORTUNITY. The property is located in the centre of Marbella, on Av Jose María Gironella, Huerta Belón. It is an independent building of 821 sqm on a plot of 1,110 sqm. Built on 1975, the property principal use at present is commercial, in fact it has been the offices of an important multinational security company for the last 30 years. Most important is that both residential and "dotacional" (for sport, health, religious, social activities) uses are compatible, allowed there. The property needs a deep refurbishment and adaptation to the new use, we estimate a capital expenditure close to 1 million. In our opinion it would be a high ROI investment if it was transformed into a student residence or temporary-mid term rentals, there is a very high local demand and prices have rocketed. There are more options in any case, the plot can be divided in two, and two villas could be built there.