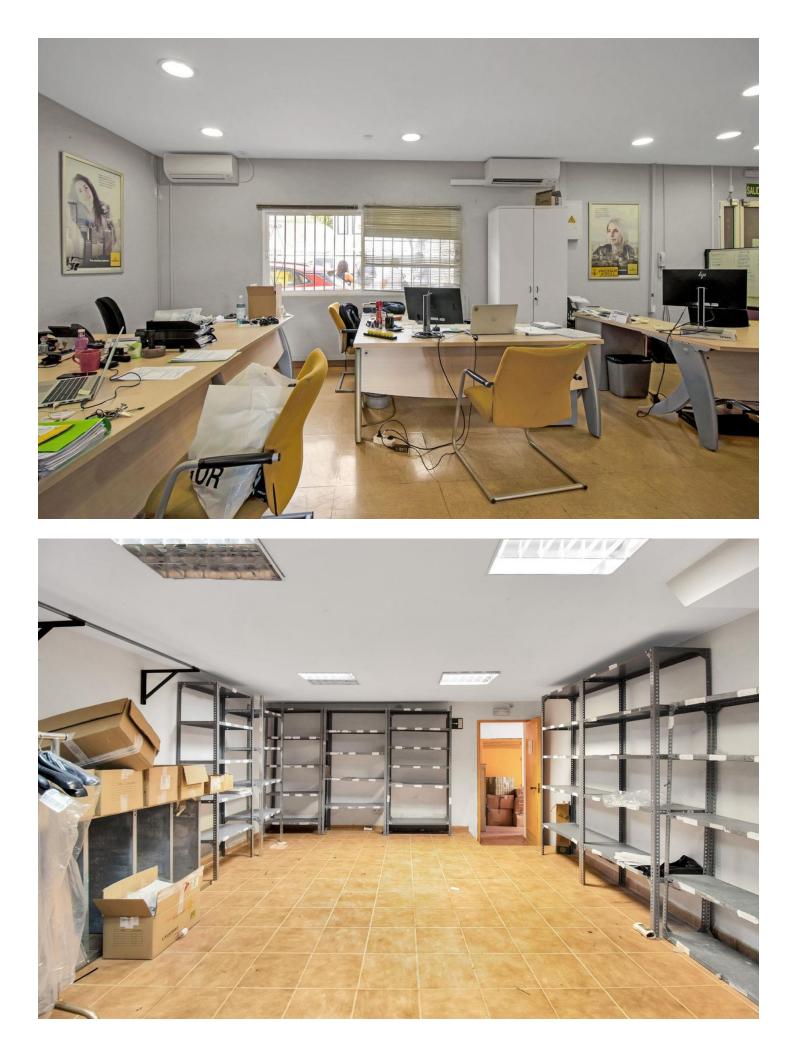

INDEPENDENT VILLA IN THE CENTRE OF MARBELLA, EXCELLENT HIGH RETURN INVESTMENT OPPORTUNITY. The property is located in the centre of Marbella, on Av Jose María Gironella, Huerta Belón. It is an independent building of 821 sqm on a plot of 1,110 sqm. Built on 1975, the property principal use at present is commercial, in fact it has been the offices of an important multinational security company for the last 30 years. Most important is that both residential and "dotacional" (for sport, health, religious, social activities) uses are compatible, allowed there. The property needs a deep refurbishment and adaptation to the new use, we estimate a capital expenditure close to 1 million. In our opinion it would be a high ROI investment if it was transformed into a student residence or temporary-mid term rentals, there is a very high local demand and prices have rocketed. There are more options in any case, the plot can be divided in two, and two villas could be built there.