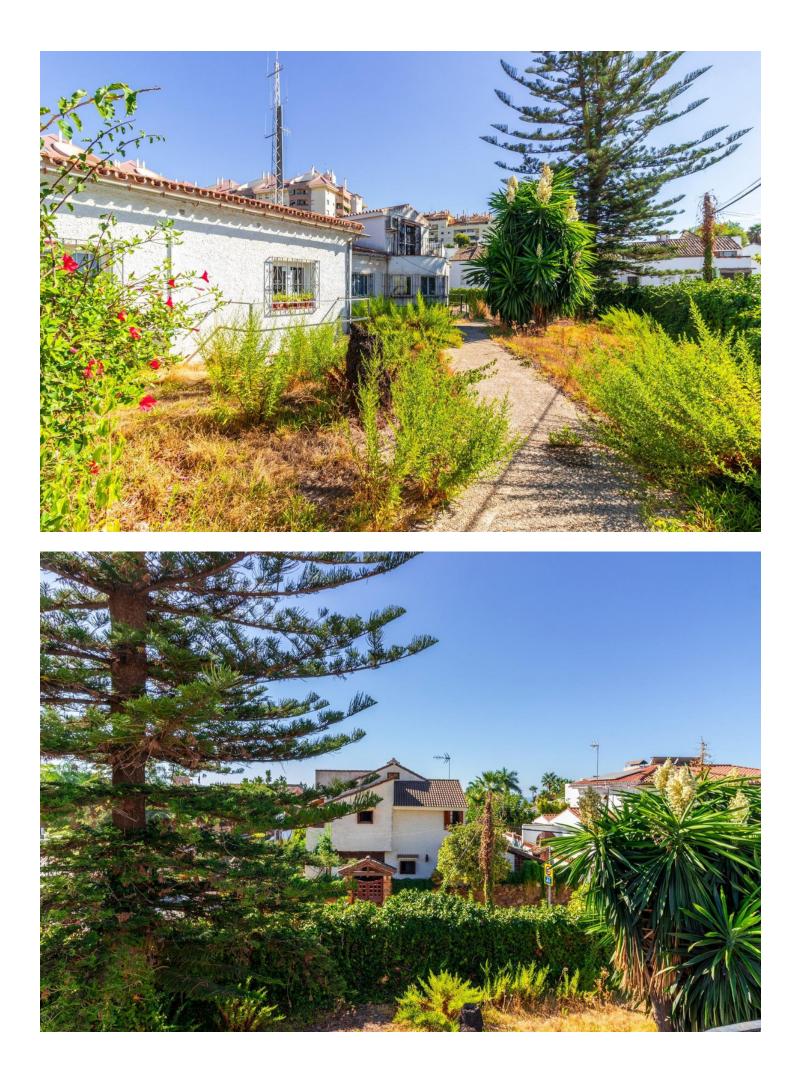

INDEPENDENT VILLA IN THE CENTRE OF MARBELLA, EXCELLENT HIGH RETURN INVESTMENT OPPORTUNITY. The property is located in the centre of Marbella, on Av Jose María Gironella, Huerta Belón. It is an independent building of 821 sqm on a plot of 1,110 sqm. Built on 1975, the property principal use at present is commercial, in fact it has been the offices of an important multinational security company for the last 30 years. Most important is that both residential and "dotacional" (for sport, health, religious, social activities) uses are compatible, allowed there. The property needs a deep refurbishment and adaptation to the new use, we estimate a capital expenditure close to 1 million. In our opinion it would be a high ROI investment if it was transformed into a student residence or temporary-mid term rentals, there is a very high local demand and prices have rocketed. There are more options in any case, the plot can be divided in two, and two villas could be built there.