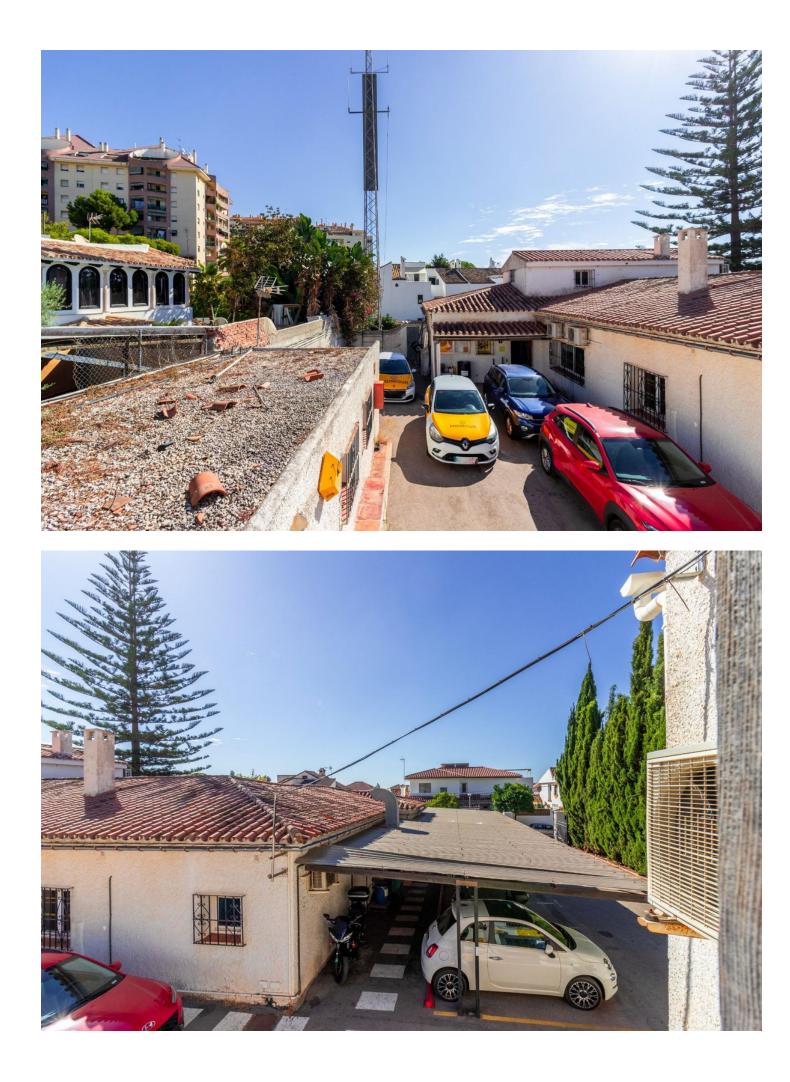

INDEPENDENT VILLA IN THE CENTRE OF MARBELLA, EXCELLENT HIGH RETURN INVESTMENT OPPORTUNITY. The property is located in the centre of Marbella, on Av Jose María Gironella, Huerta Belón. It is an independent building of 821 sqm on a plot of 1,110 sqm. Built on 1975, the property principal use at present is commercial, in fact it has been the offices of an important multinational security company for the last 30 years. Most important is that both residential and "dotacional" (for sport, health, religious, social activities) uses are compatible, allowed there. The property needs a deep refurbishment and adaptation to the new use, we estimate a capital expenditure close to 1 million. In our opinion it would be a high ROI investment if it was transformed into a student residence or temporary-mid term rentals, there is a very high local demand and prices have rocketed. There are more options in any case, the plot can be divided in two, and two villas could be built there.