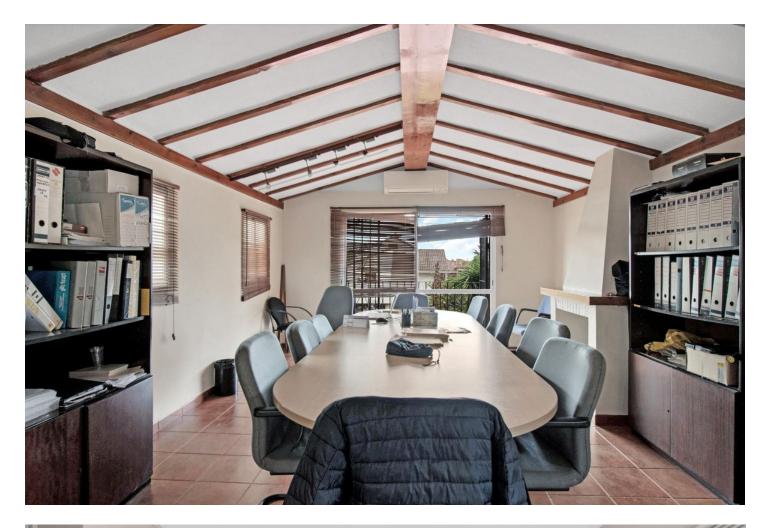

INDEPENDENT VILLA IN THE CENTRE OF MARBELLA, EXCELLENT HIGH RETURN INVESTMENT OPPORTUNITY. The property is located in the centre of Marbella, on Av Jose María Gironella, Huerta Belón. It is an independent building of 821 sqm on a plot of 1,110 sqm. Built on 1975, the property principal use at present is commercial, in fact it has been the offices of an important multinational security company for the last 30 years. Most important is that both residential and "dotacional" (for sport, health, religious, social activities) uses are compatible, allowed there. The property needs a deep refurbishment and adaptation to the new use, we estimate a capital expenditure close to 1 million. In our opinion it would be a high ROI investment if it was transformed into a student residence or temporary-mid term rentals, there is a very high local demand and prices have rocketed. There are more options in any case, the plot can be divided in two, and two villas could be built there.