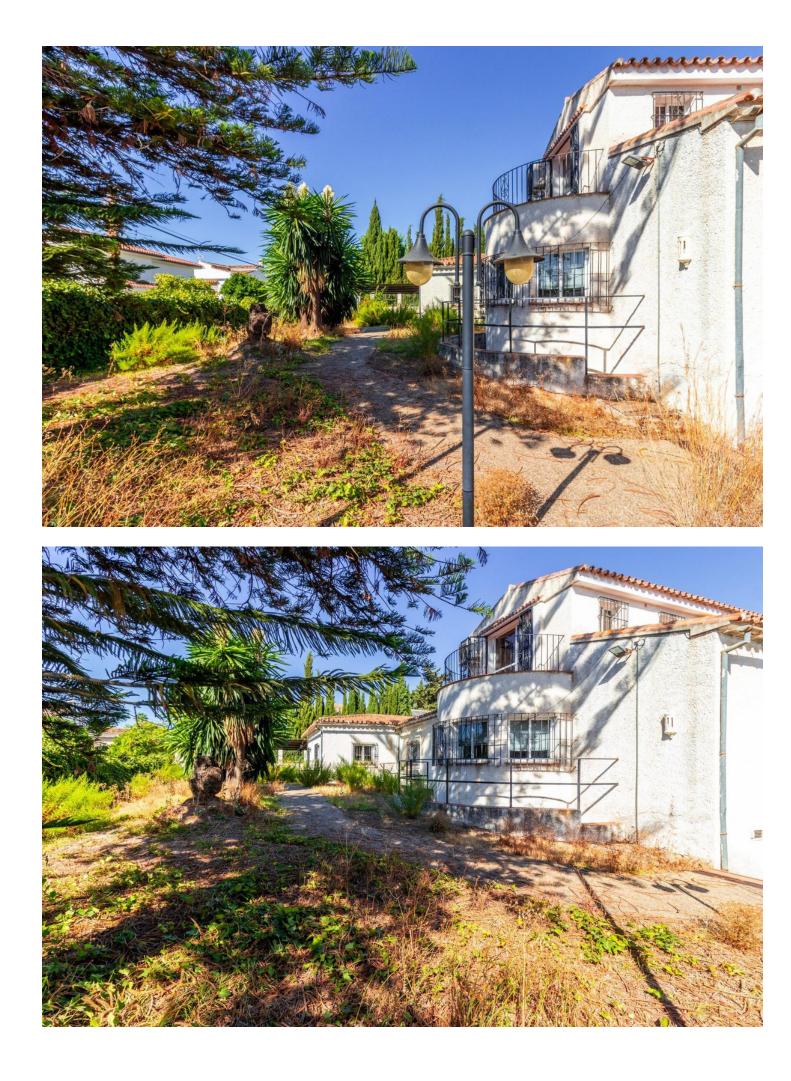

INDEPENDENT VILLA IN THE CENTRE OF MARBELLA, EXCELLENT HIGH RETURN INVESTMENT OPPORTUNITY. The property is located in the centre of Marbella, on Av Jose María Gironella, Huerta Belón. It is an independent building of 821 sqm on a plot of 1,110 sqm. Built on 1975, the property principal use at present is commercial, in fact it has been the offices of an important multinational security company for the last 30 years. Most important is that both residential and "dotacional" (for sport, health, religious, social activities) uses are compatible, allowed there. The property needs a deep refurbishment and adaptation to the new use, we estimate a capital expenditure close to 1 million. In our opinion it would be a high ROI investment if it was transformed into a student residence or temporary-mid term rentals, there is a very high local demand and prices have rocketed. There are more options in any case, the plot can be divided in two, and two villas could be built there.

Setting 🖌 Town Close To Shops 💙 Close To Sea Close To Schools Features

7

🖌 Basement

Category Investment Orientation 🗸 South

Garden 💙 Private Condition Renovation Required

Security \star Alarm System 🗸 Street

Views

🗸 Garden

Parking More Than One 🗸 Private