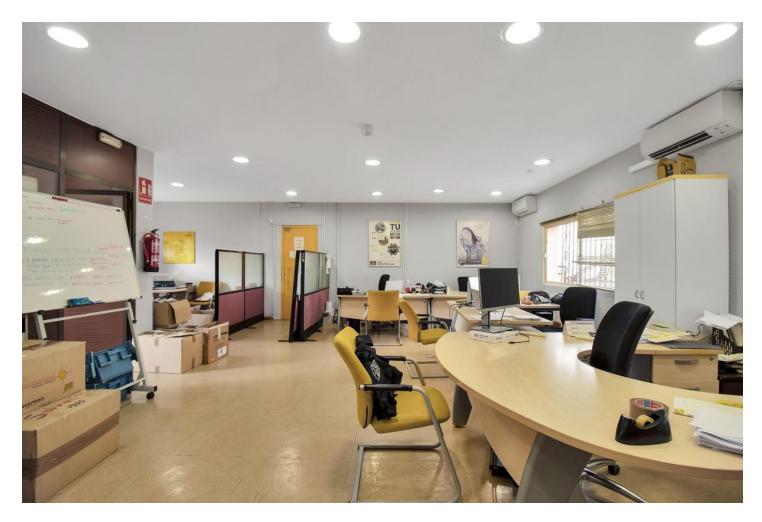

INDEPENDENT VILLA IN THE CENTRE OF MARBELLA, EXCELLENT HIGH RETURN INVESTMENT OPPORTUNITY. The property is located in the centre of Marbella, on Av Jose María Gironella, Huerta Belón. It is an independent building of 821 sqm on a plot of 1,110 sqm. Built on 1975, the property principal use at present is commercial, in fact it has been the offices of an important multinational security company for the last 30 years. Most important is that both residential and "dotacional" (for sport, health, religious, social activities) uses are compatible, allowed there. The property needs a deep refurbishment and adaptation to the new use, we estimate a capital expenditure close to 1 million. In our opinion it would be a high ROI investment if it was transformed into a student residence or temporary-mid term rentals, there is a very high local demand and prices have rocketed. There are more options in any case, the plot can be divided in two, and two villas could be built there.