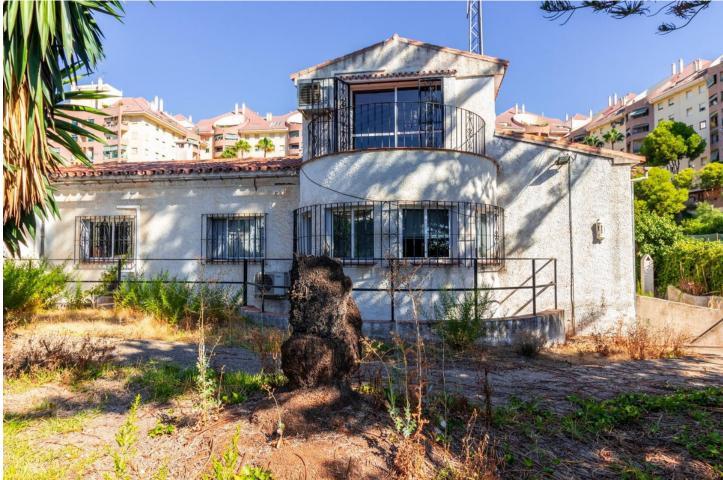

INDEPENDENT VILLA IN THE CENTRE OF MARBELLA, EXCELLENT HIGH RETURN INVESTMENT OPPORTUNITY. The property is located in the centre of Marbella, on Av Jose María Gironella, Huerta Belón. It is an independent building of 821 sqm on a plot of 1,110 sqm. Built on 1975, the property principal use at present is commercial, in fact it has been the offices of an important multinational security company for the last 30 years. Most important is that both residential and "dotacional" (for sport, health, religious, social activities) uses are compatible, allowed there. The property needs a deep refurbishment and adaptation to the new use, we estimate a capital expenditure close to 1 million. In our opinion it would be a high ROI investment if it was transformed into a student residence or temporary-mid term rentals, there is a very high local demand and prices have rocketed. There are more options in any case, the plot can be divided in two, and two villas could be built there.