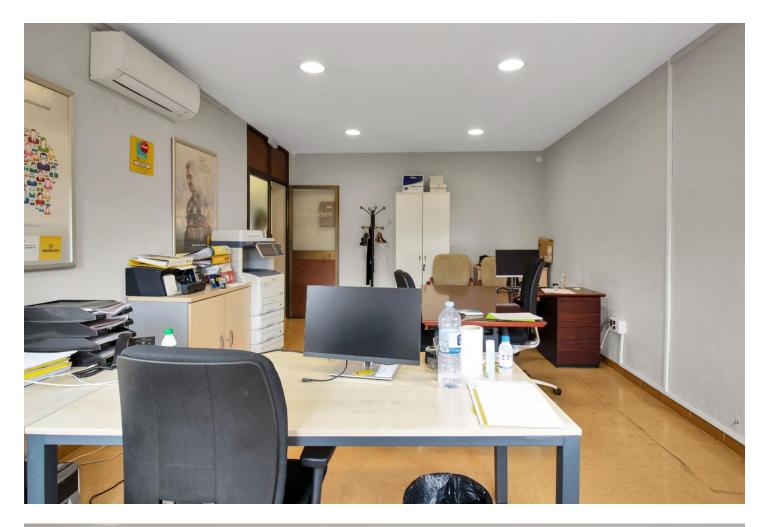

INDEPENDENT VILLA IN THE CENTRE OF MARBELLA, EXCELLENT HIGH RETURN INVESTMENT OPPORTUNITY. The property is located in the centre of Marbella, on Av Jose María Gironella, Huerta Belón. It is an independent building of 821 sqm on a plot of 1,110 sqm. Built on 1975, the property principal use at present is commercial, in fact it has been the offices of an important multinational security company for the last 30 years. Most important is that both residential and "dotacional" (for sport, health, religious, social activities) uses are compatible, allowed there. The property needs a deep refurbishment and adaptation to the new use, we estimate a capital expenditure close to 1 million. In our opinion it would be a high ROI investment if it was transformed into a student residence or temporary-mid term rentals, there is a very high local demand and prices have rocketed. There are more options in any case, the plot can be divided in two, and two villas could be built there.