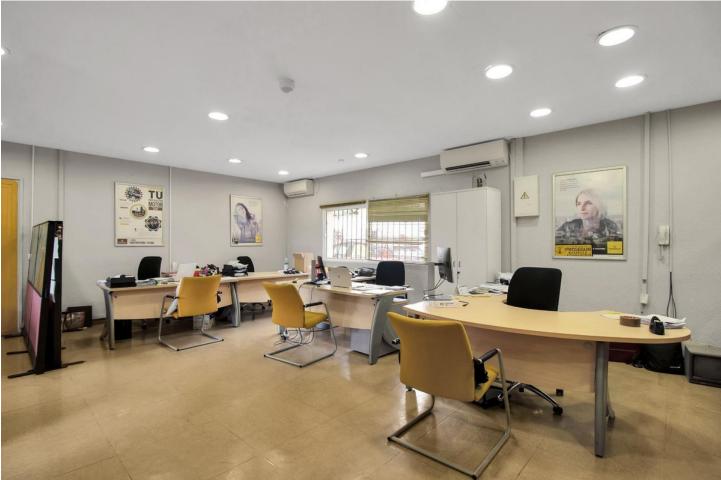

INDEPENDENT VILLA IN THE CENTRE OF MARBELLA, EXCELLENT HIGH RETURN INVESTMENT OPPORTUNITY. The property is located in the centre of Marbella, on Av Jose María Gironella, Huerta Belón. It is an independent building of 821 sqm on a plot of 1,110 sqm. Built on 1975, the property principal use at present is commercial, in fact it has been the offices of an important multinational security company for the last 30 years. Most important is that both residential and "dotacional" (for sport, health, religious, social activities) uses are compatible, allowed there. The property needs a deep refurbishment and adaptation to the new use, we estimate a capital expenditure close to 1 million. In our opinion it would be a high ROI investment if it was transformed into a student residence or temporary-mid term rentals, there is a very high local demand and prices have rocketed. There are more options in any case, the plot can be divided in two, and two villas could be built there.