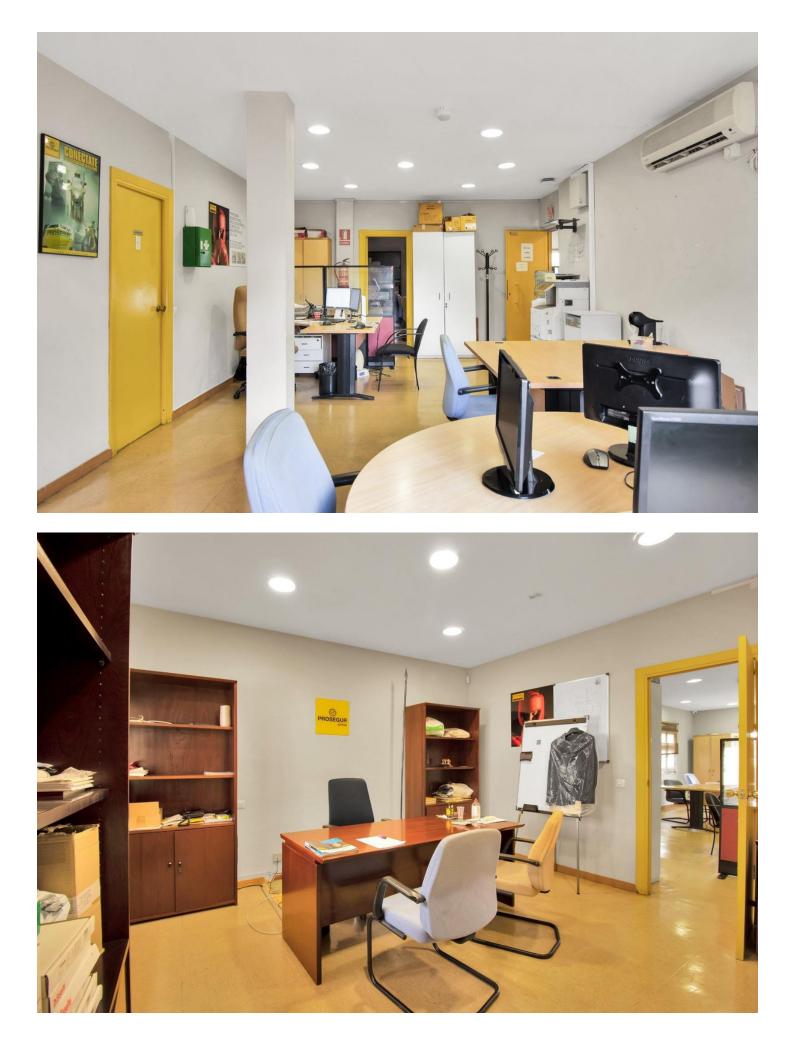

INDEPENDENT VILLA IN THE CENTRE OF MARBELLA, EXCELLENT HIGH RETURN INVESTMENT OPPORTUNITY. The property is located in the centre of Marbella, on Av Jose María Gironella, Huerta Belón. It is an independent building of 821 sqm on a plot of 1,110 sqm. Built on 1975, the property principal use at present is commercial, in fact it has been the offices of an important multinational security company for the last 30 years. Most important is that both residential and "dotacional" (for sport, health, religious, social activities) uses are compatible, allowed there. The property needs a deep refurbishment and adaptation to the new use, we estimate a capital expenditure close to 1 million. In our opinion it would be a high ROI investment if it was transformed into a student residence or temporary-mid term rentals, there is a very high local demand and prices have rocketed. There are more options in any case, the plot can be divided in two, and two villas could be built there.