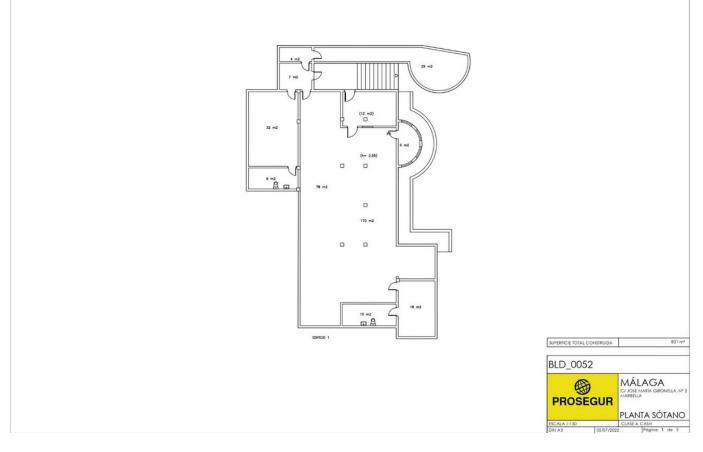

INDEPENDENT VILLA IN THE CENTRE OF MARBELLA, EXCELLENT HIGH RETURN INVESTMENT OPPORTUNITY. The property is located in the centre of Marbella, on Av Jose María Gironella, Huerta Belón. It is an independent building of 821 sqm on a plot of 1,110 sqm. Built on 1975, the property principal use at present is commercial, in fact it has been the offices of an important multinational security company for the last 30 years. Most important is that both residential and "dotacional" (for sport, health, religious, social activities) uses are compatible, allowed there. The property needs a deep refurbishment and adaptation to the new use, we estimate a capital expenditure close to 1 million. In our opinion it would be a high ROI investment if it was transformed into a student residence or temporary-mid term rentals, there is a very high local demand and prices have rocketed. There are more options in any case, the plot can be divided in two, and two villas could be built there.