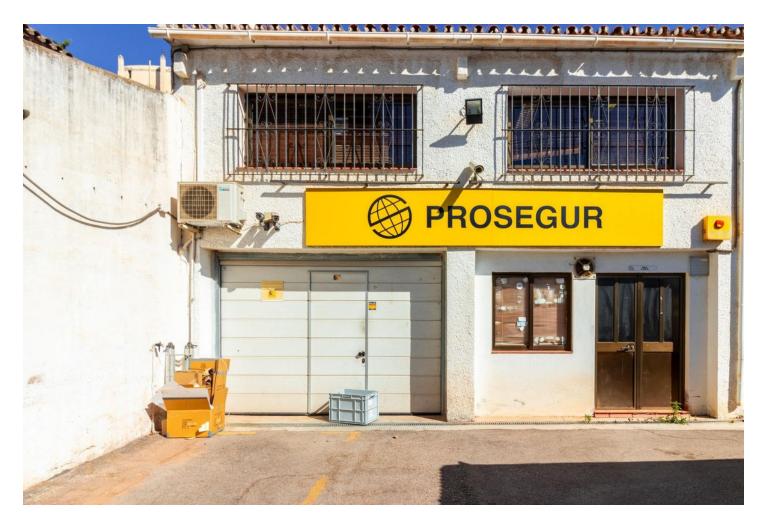

INDEPENDENT VILLA IN THE CENTRE OF MARBELLA, EXCELLENT HIGH RETURN INVESTMENT OPPORTUNITY. The property is located in the centre of Marbella, on Av Jose María Gironella, Huerta Belón. It is an independent building of 821 sqm on a plot of 1,110 sqm. Built on 1975, the property principal use at present is commercial, in fact it has been the offices of an important multinational security company for the last 30 years. Most important is that both residential and "dotacional" (for sport, health, religious, social activities) uses are compatible, allowed there. The property needs a deep refurbishment and adaptation to the new use, we estimate a capital expenditure close to 1 million. In our opinion it would be a high ROI investment if it was transformed into a student residence or temporary-mid term rentals, there is a very high local demand and prices have rocketed. There are more options in any case, the plot can be divided in two, and two villas could be built there.