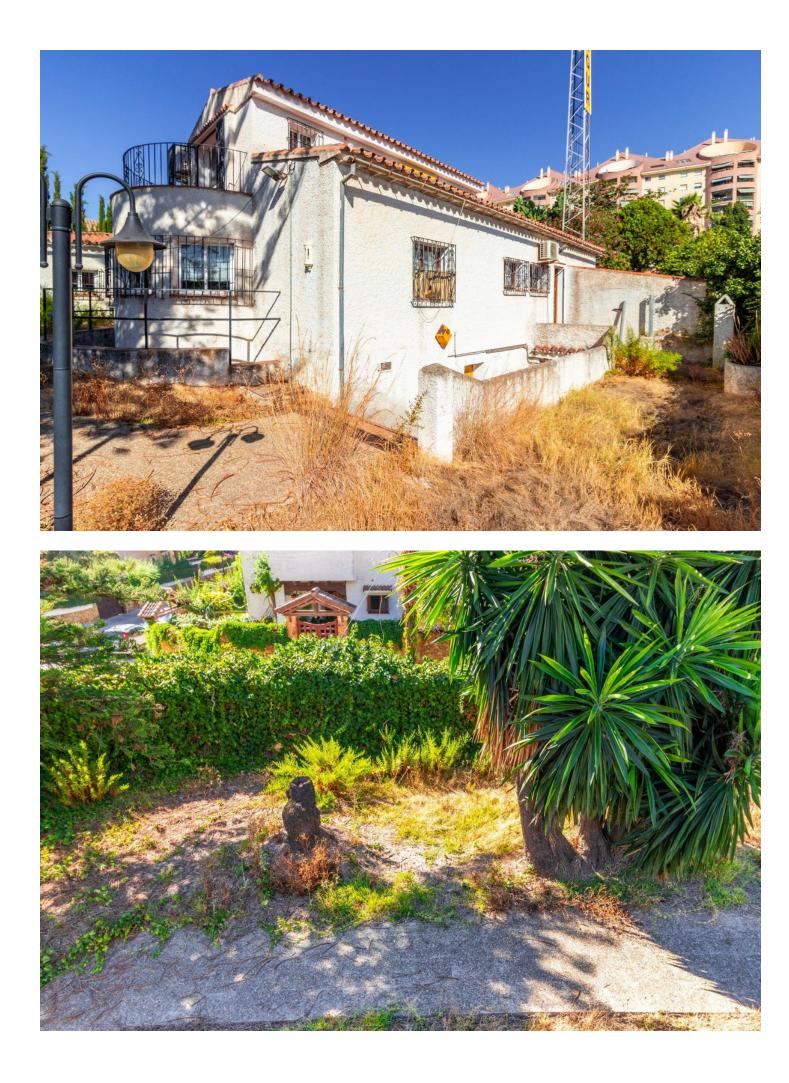

INDEPENDENT VILLA IN THE CENTRE OF MARBELLA, EXCELLENT HIGH RETURN INVESTMENT OPPORTUNITY. The property is located in the centre of Marbella, on Av Jose María Gironella, Huerta Belón. It is an independent building of 821 sqm on a plot of 1,110 sqm. Built on 1975, the property principal use at present is commercial, in fact it has been the offices of an important multinational security company for the last 30 years. Most important is that both residential and "dotacional" (for sport, health, religious, social activities) uses are compatible, allowed there. The property needs a deep refurbishment and adaptation to the new use, we estimate a capital expenditure close to 1 million. In our opinion it would be a high ROI investment if it was transformed into a student residence or temporary-mid term rentals, there is a very high local demand and prices have rocketed. There are more options in any case, the plot can be divided in two, and two villas could be built there.

Setting 🖌 Town Close To Shops 💙 Close To Sea Close To Schools Features

7

🖌 Basement

Category Investment Orientation 🗸 South

Garden 💙 Private Condition Renovation Required

Security \star Alarm System 🗸 Street

Views

🗸 Garden

Parking More Than One 🗸 Private