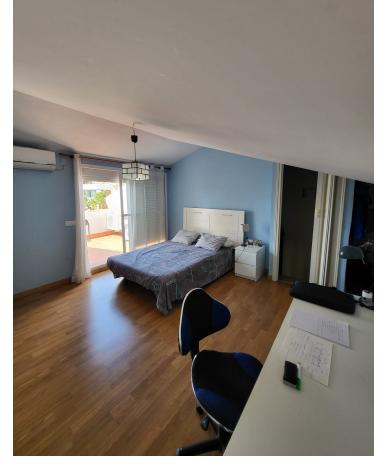

Townhouse, Benalmadena, Costa del Sol. 4 Bedrooms, 4 Bathrooms, Built 254 m², Terrace 40 m². Setting: Town, Close To Shops, Close To Sea, Close To Town, Close To Schools, Urbanisation. Condition: Excellent. Pool: Communal. Climate Control: Air Conditioning, Fireplace. Views: Mountain. Features: Fitted Wardrobes, Private Terrace, Games Room, Storage Room, Utility Room, Ensuite Bathroom, Basement. Kitchen: Fully Fitted. Garden: Communal. Security: Gated Complex. Parking: Garage, Covered, Private. Utilities: Electricity, Drinkable Water.