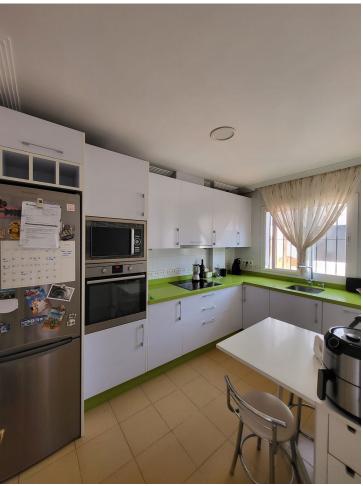

Townhouse, Benalmadena, Costa del Sol. 4 Bedrooms, 4 Bathrooms, Built 254 m², Terrace 40 m². Setting: Town, Close To Shops, Close To Sea, Close To Town, Close To Schools, Urbanisation. Condition: Excellent. Pool: Communal. Climate Control: Air Conditioning, Fireplace. Views: Mountain. Features: Fitted Wardrobes, Private Terrace, Games Room, Storage Room, Utility Room, Ensuite Bathroom, Basement. Kitchen: Fully Fitted. Garden: Communal. Security: Gated Complex. Parking: Garage, Covered, Private. Utilities: Electricity, Drinkable Water.

| Town Close To Shops Close To Sea Close To Town Close To Schools Urbanisation | Condition  Excellent                                                                                     | Pool Communal                           | Climate Control Air Conditioning Fireplace |
|------------------------------------------------------------------------------|----------------------------------------------------------------------------------------------------------|-----------------------------------------|--------------------------------------------|
| <b>Views</b> Mountain                                                        | Features Fitted Wardrobes Private Terrace Games Room Storage Room Utility Room Ensuite Bathroom Basement | Kitchen Fully Fitted                    | <b>Garden</b><br>Communal                  |
| Security Gated Complex                                                       | Parking Garage Covered Private                                                                           | Utilities  Electricity  Drinkable Water |                                            |