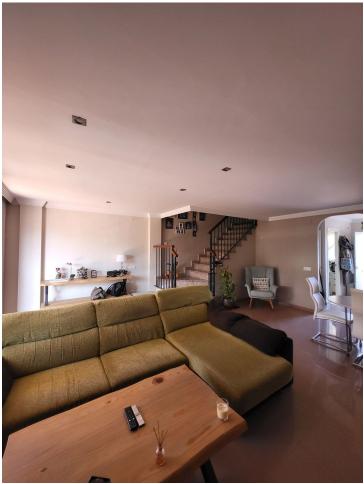

Townhouse, Benalmadena, Costa del Sol. 4 Bedrooms, 4 Bathrooms, Built 254 m², Terrace 40 m². Setting: Town, Close To Shops, Close To Sea, Close To Town, Close To Schools, Urbanisation. Condition: Excellent. Pool: Communal. Climate Control: Air Conditioning, Fireplace. Views: Mountain. Features: Fitted Wardrobes, Private Terrace, Games Room, Storage Room, Utility Room, Ensuite Bathroom, Basement. Kitchen: Fully Fitted. Garden: Communal. Security: Gated Complex. Parking: Garage, Covered, Private. Utilities: Electricity, Drinkable Water.

| Town Close To Shops Close To Sea Close To Town Close To Schools Urbanisation | Condition  Excellent                                                                                     | Pool Communal                           | Climate Control Air Conditioning Fireplace |
|------------------------------------------------------------------------------|----------------------------------------------------------------------------------------------------------|-----------------------------------------|--------------------------------------------|
| <b>Views</b> Mountain                                                        | Features Fitted Wardrobes Private Terrace Games Room Storage Room Utility Room Ensuite Bathroom Basement | Kitchen Fully Fitted                    | <b>Garden</b><br>Communal                  |
| Security Gated Complex                                                       | Parking Garage Covered Private                                                                           | Utilities  Electricity  Drinkable Water |                                            |