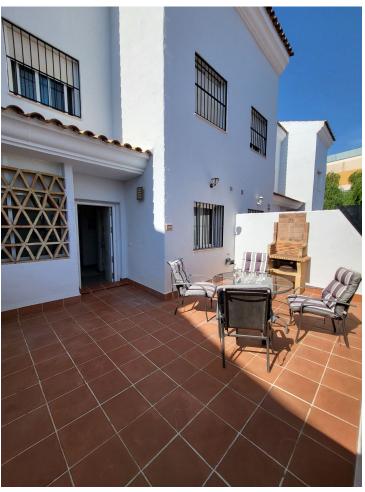

Townhouse, Benalmadena, Costa del Sol. 4 Bedrooms, 4 Bathrooms, Built 254 m², Terrace 40 m². Setting: Town, Close To Shops, Close To Sea, Close To Town, Close To Schools, Urbanisation. Condition: Excellent. Pool: Communal. Climate Control: Air Conditioning, Fireplace. Views: Mountain. Features: Fitted Wardrobes, Private Terrace, Games Room, Storage Room, Utility Room, Ensuite Bathroom, Basement. Kitchen: Fully Fitted. Garden: Communal. Security: Gated Complex. Parking: Garage, Covered, Private. Utilities: Electricity, Drinkable Water.