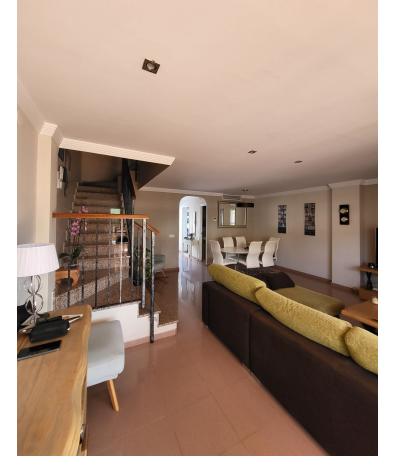

Townhouse, Benalmadena, Costa del Sol. 4 Bedrooms, 4 Bathrooms, Built 254 m², Terrace 40 m². Setting: Town, Close To Shops, Close To Sea, Close To Town, Close To Schools, Urbanisation. Condition: Excellent. Pool: Communal. Climate Control: Air Conditioning, Fireplace. Views: Mountain. Features: Fitted Wardrobes, Private Terrace, Games Room, Storage Room, Utility Room, Ensuite Bathroom, Basement. Kitchen: Fully Fitted. Garden: Communal. Security: Gated Complex. Parking: Garage, Covered, Private. Utilities: Electricity, Drinkable Water.

| Town Close To Shops Close To Sea Close To Town Close To Schools Urbanisation | Condition  Excellent                                                                                     | Pool Communal                           | Climate Control Air Conditioning Fireplace |
|------------------------------------------------------------------------------|----------------------------------------------------------------------------------------------------------|-----------------------------------------|--------------------------------------------|
| <b>Views</b> Mountain                                                        | Features Fitted Wardrobes Private Terrace Games Room Storage Room Utility Room Ensuite Bathroom Basement | Kitchen Fully Fitted                    | <b>Garden</b><br>Communal                  |
| Security Gated Complex                                                       | Parking Garage Covered Private                                                                           | Utilities  Electricity  Drinkable Water |                                            |