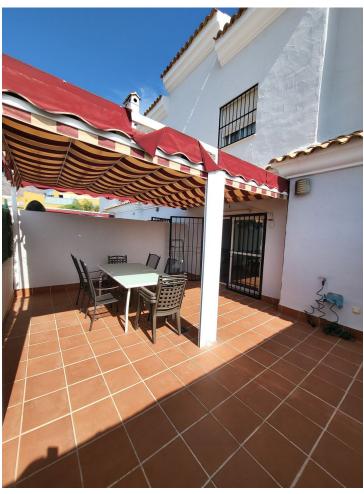

Townhouse, Benalmadena, Costa del Sol. 4 Bedrooms, 4 Bathrooms, Built 254 m², Terrace 40 m². Setting: Town, Close To Shops, Close To Sea, Close To Town, Close To Schools, Urbanisation. Condition: Excellent. Pool: Communal. Climate Control: Air Conditioning, Fireplace. Views: Mountain. Features: Fitted Wardrobes, Private Terrace, Games Room, Storage Room, Utility Room, Ensuite Bathroom, Basement. Kitchen: Fully Fitted. Garden: Communal. Security: Gated Complex. Parking: Garage, Covered, Private. Utilities: Electricity, Drinkable Water.

| Town Close To Shops Close To Sea Close To Town Close To Schools Urbanisation | Condition  Excellent                                                                                     | Pool Communal                           | Climate Control Air Conditioning Fireplace |
|------------------------------------------------------------------------------|----------------------------------------------------------------------------------------------------------|-----------------------------------------|--------------------------------------------|
| <b>Views</b> Mountain                                                        | Features Fitted Wardrobes Private Terrace Games Room Storage Room Utility Room Ensuite Bathroom Basement | Kitchen Fully Fitted                    | <b>Garden</b><br>Communal                  |
| Security Gated Complex                                                       | Parking Garage Covered Private                                                                           | Utilities  Electricity  Drinkable Water |                                            |