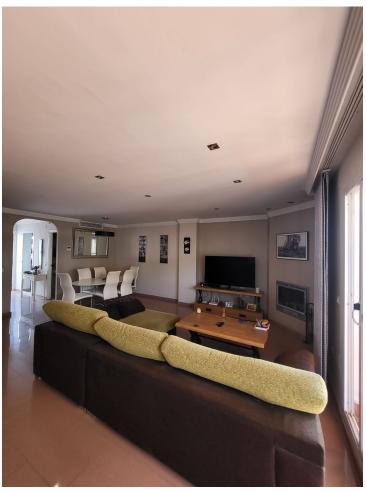

Townhouse, Benalmadena, Costa del Sol. 4 Bedrooms, 4 Bathrooms, Built 254 m², Terrace 40 m². Setting: Town, Close To Shops, Close To Sea, Close To Town, Close To Schools, Urbanisation. Condition: Excellent. Pool: Communal. Climate Control: Air Conditioning, Fireplace. Views: Mountain. Features: Fitted Wardrobes, Private Terrace, Games Room, Storage Room, Utility Room, Ensuite Bathroom, Basement. Kitchen: Fully Fitted. Garden: Communal. Security: Gated Complex. Parking: Garage, Covered, Private. Utilities: Electricity, Drinkable Water.

| Town Close To Shops Close To Sea Close To Town Close To Schools Urbanisation | Condition  Excellent                                                                                     | Pool Communal                           | Climate Control Air Conditioning Fireplace |
|------------------------------------------------------------------------------|----------------------------------------------------------------------------------------------------------|-----------------------------------------|--------------------------------------------|
| <b>Views</b> Mountain                                                        | Features Fitted Wardrobes Private Terrace Games Room Storage Room Utility Room Ensuite Bathroom Basement | Kitchen Fully Fitted                    | <b>Garden</b><br>Communal                  |
| Security Gated Complex                                                       | Parking Garage Covered Private                                                                           | Utilities  Electricity  Drinkable Water |                                            |