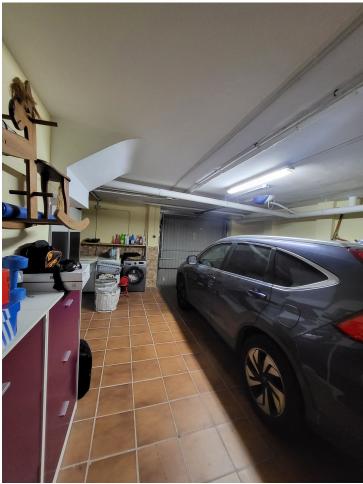

Townhouse, Benalmadena, Costa del Sol. 4 Bedrooms, 4 Bathrooms, Built 254 m², Terrace 40 m². Setting: Town, Close To Shops, Close To Sea, Close To Town, Close To Schools, Urbanisation. Condition: Excellent. Pool: Communal. Climate Control: Air Conditioning, Fireplace. Views: Mountain. Features: Fitted Wardrobes, Private Terrace, Games Room, Storage Room, Utility Room, Ensuite Bathroom, Basement. Kitchen: Fully Fitted. Garden: Communal. Security: Gated Complex. Parking: Garage, Covered, Private. Utilities: Electricity, Drinkable Water.

| Town Close To Shops Close To Sea Close To Town Close To Schools Urbanisation | Condition  Excellent                                                                                     | Pool Communal                           | Climate Control Air Conditioning Fireplace |
|------------------------------------------------------------------------------|----------------------------------------------------------------------------------------------------------|-----------------------------------------|--------------------------------------------|
| <b>Views</b> Mountain                                                        | Features Fitted Wardrobes Private Terrace Games Room Storage Room Utility Room Ensuite Bathroom Basement | Kitchen Fully Fitted                    | <b>Garden</b><br>Communal                  |
| Security Gated Complex                                                       | Parking Garage Covered Private                                                                           | Utilities  Electricity  Drinkable Water |                                            |