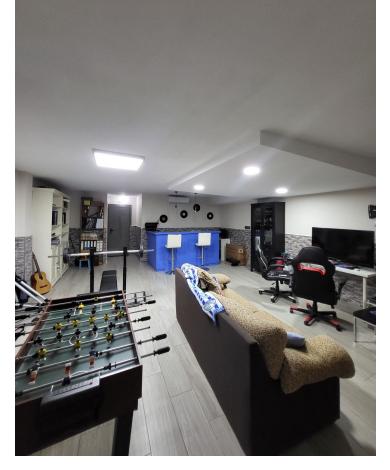

Townhouse, Benalmadena, Costa del Sol. 4 Bedrooms, 4 Bathrooms, Built 254 m², Terrace 40 m². Setting: Town, Close To Shops, Close To Sea, Close To Town, Close To Schools, Urbanisation. Condition: Excellent. Pool: Communal. Climate Control: Air Conditioning, Fireplace. Views: Mountain. Features: Fitted Wardrobes, Private Terrace, Games Room, Storage Room, Utility Room, Ensuite Bathroom, Basement. Kitchen: Fully Fitted. Garden: Communal. Security: Gated Complex. Parking: Garage, Covered, Private. Utilities: Electricity, Drinkable Water.

| Town Close To Shops Close To Sea Close To Town Close To Schools Urbanisation | Condition  Excellent                                                                                     | Pool Communal                           | Climate Control Air Conditioning Fireplace |
|------------------------------------------------------------------------------|----------------------------------------------------------------------------------------------------------|-----------------------------------------|--------------------------------------------|
| <b>Views</b> Mountain                                                        | Features Fitted Wardrobes Private Terrace Games Room Storage Room Utility Room Ensuite Bathroom Basement | Kitchen Fully Fitted                    | <b>Garden</b><br>Communal                  |
| Security Gated Complex                                                       | Parking Garage Covered Private                                                                           | Utilities  Electricity  Drinkable Water |                                            |