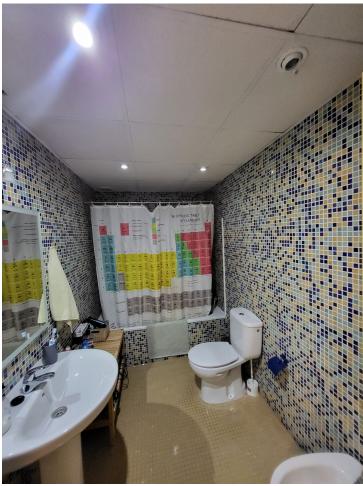

Townhouse, Benalmadena, Costa del Sol. 4 Bedrooms, 4 Bathrooms, Built 254 m², Terrace 40 m². Setting: Town, Close To Shops, Close To Sea, Close To Town, Close To Schools, Urbanisation. Condition: Excellent. Pool: Communal. Climate Control: Air Conditioning, Fireplace. Views: Mountain. Features: Fitted Wardrobes, Private Terrace, Games Room, Storage Room, Utility Room, Ensuite Bathroom, Basement. Kitchen: Fully Fitted. Garden: Communal. Security: Gated Complex. Parking: Garage, Covered, Private. Utilities: Electricity, Drinkable Water.