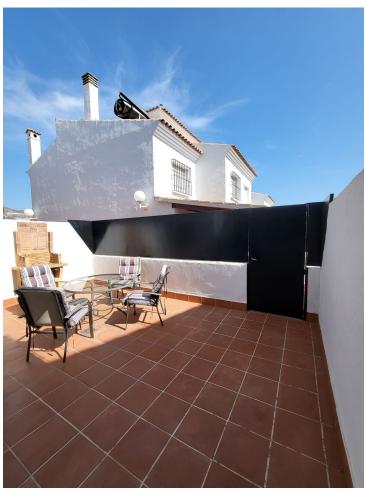

Townhouse, Benalmadena, Costa del Sol. 4 Bedrooms, 4 Bathrooms, Built 254 m², Terrace 40 m². Setting: Town, Close To Shops, Close To Sea, Close To Town, Close To Schools, Urbanisation. Condition: Excellent. Pool: Communal. Climate Control: Air Conditioning, Fireplace. Views: Mountain. Features: Fitted Wardrobes, Private Terrace, Games Room, Storage Room, Utility Room, Ensuite Bathroom, Basement. Kitchen: Fully Fitted. Garden: Communal. Security: Gated Complex. Parking: Garage, Covered, Private. Utilities: Electricity, Drinkable Water.

| Town Close To Shops Close To Sea Close To Town Close To Schools Urbanisation | Condition  Excellent                                                                                     | Pool Communal                           | Climate Control Air Conditioning Fireplace |
|------------------------------------------------------------------------------|----------------------------------------------------------------------------------------------------------|-----------------------------------------|--------------------------------------------|
| <b>Views</b> Mountain                                                        | Features Fitted Wardrobes Private Terrace Games Room Storage Room Utility Room Ensuite Bathroom Basement | Kitchen Fully Fitted                    | <b>Garden</b><br>Communal                  |
| Security Gated Complex                                                       | Parking Garage Covered Private                                                                           | Utilities  Electricity  Drinkable Water |                                            |