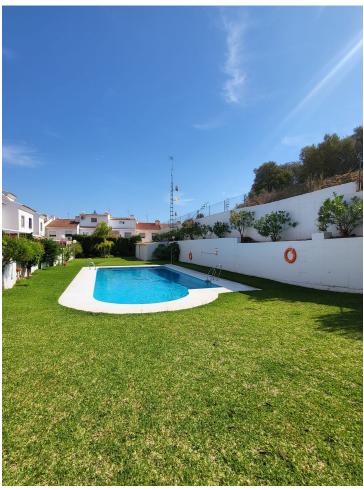

Townhouse, Benalmadena, Costa del Sol. 4 Bedrooms, 4 Bathrooms, Built 254 m², Terrace 40 m². Setting: Town, Close To Shops, Close To Sea, Close To Town, Close To Schools, Urbanisation. Condition: Excellent. Pool: Communal. Climate Control: Air Conditioning, Fireplace. Views: Mountain. Features: Fitted Wardrobes, Private Terrace, Games Room, Storage Room, Utility Room, Ensuite Bathroom, Basement. Kitchen: Fully Fitted. Garden: Communal. Security: Gated Complex. Parking: Garage, Covered, Private. Utilities: Electricity, Drinkable Water.