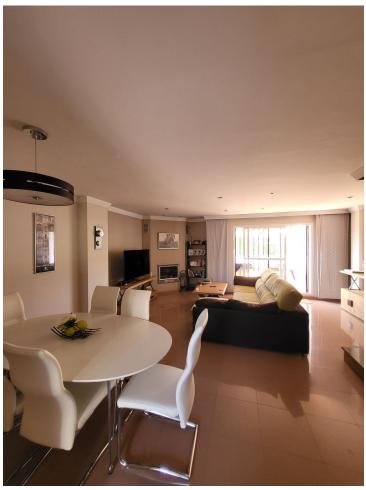

Townhouse, Benalmadena, Costa del Sol. 4 Bedrooms, 4 Bathrooms, Built 254 m², Terrace 40 m². Setting: Town, Close To Shops, Close To Sea, Close To Town, Close To Schools, Urbanisation. Condition: Excellent. Pool: Communal. Climate Control: Air Conditioning, Fireplace. Views: Mountain. Features: Fitted Wardrobes, Private Terrace, Games Room, Storage Room, Utility Room, Ensuite Bathroom, Basement. Kitchen: Fully Fitted. Garden: Communal. Security: Gated Complex. Parking: Garage, Covered, Private. Utilities: Electricity, Drinkable Water.

| Town Close To Shops Close To Sea Close To Town Close To Schools Urbanisation | Condition  Excellent                                                                                     | Pool Communal                           | Climate Control Air Conditioning Fireplace |
|------------------------------------------------------------------------------|----------------------------------------------------------------------------------------------------------|-----------------------------------------|--------------------------------------------|
| <b>Views</b> Mountain                                                        | Features Fitted Wardrobes Private Terrace Games Room Storage Room Utility Room Ensuite Bathroom Basement | Kitchen Fully Fitted                    | <b>Garden</b><br>Communal                  |
| Security Gated Complex                                                       | Parking Garage Covered Private                                                                           | Utilities  Electricity  Drinkable Water |                                            |