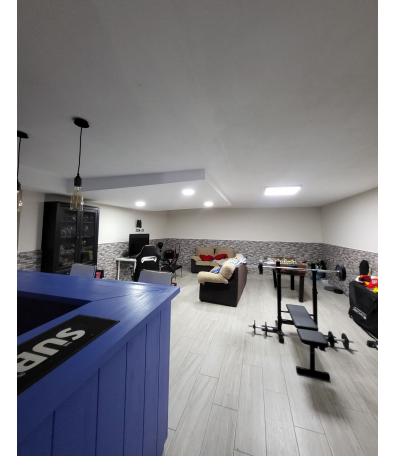

Townhouse, Benalmadena, Costa del Sol. 4 Bedrooms, 4 Bathrooms, Built 254 m², Terrace 40 m². Setting: Town, Close To Shops, Close To Sea, Close To Town, Close To Schools, Urbanisation. Condition: Excellent. Pool: Communal. Climate Control: Air Conditioning, Fireplace. Views: Mountain. Features: Fitted Wardrobes, Private Terrace, Games Room, Storage Room, Utility Room, Ensuite Bathroom, Basement. Kitchen: Fully Fitted. Garden: Communal. Security: Gated Complex. Parking: Garage, Covered, Private. Utilities: Electricity, Drinkable Water.

| Town Close To Shops Close To Sea Close To Town Close To Schools Urbanisation | Condition  Excellent                                                                                     | Pool Communal                           | Climate Control Air Conditioning Fireplace |
|------------------------------------------------------------------------------|----------------------------------------------------------------------------------------------------------|-----------------------------------------|--------------------------------------------|
| <b>Views</b> Mountain                                                        | Features Fitted Wardrobes Private Terrace Games Room Storage Room Utility Room Ensuite Bathroom Basement | Kitchen Fully Fitted                    | <b>Garden</b><br>Communal                  |
| Security Gated Complex                                                       | Parking Garage Covered Private                                                                           | Utilities  Electricity  Drinkable Water |                                            |