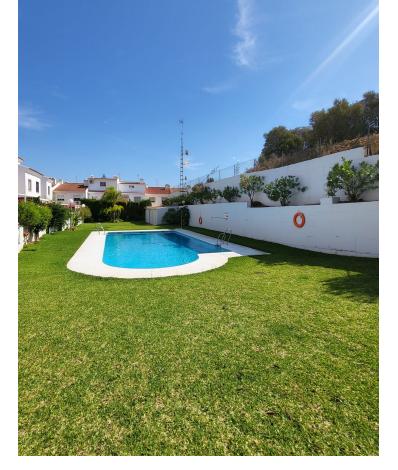

Townhouse, Benalmadena, Costa del Sol. 4 Bedrooms, 4 Bathrooms, Built 254 m², Terrace 40 m². Setting: Town, Close To Shops, Close To Sea, Close To Town, Close To Schools, Urbanisation. Condition: Excellent. Pool: Communal. Climate Control: Air Conditioning, Fireplace. Views: Mountain. Features: Fitted Wardrobes, Private Terrace, Games Room, Storage Room, Utility Room, Ensuite Bathroom, Basement. Kitchen: Fully Fitted. Garden: Communal. Security: Gated Complex. Parking: Garage, Covered, Private. Utilities: Electricity, Drinkable Water.