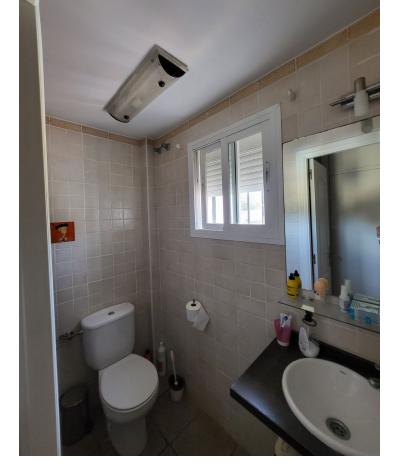

Townhouse, Benalmadena, Costa del Sol. 4 Bedrooms, 4 Bathrooms, Built 254 m², Terrace 40 m². Setting: Town, Close To Shops, Close To Sea, Close To Town, Close To Schools, Urbanisation. Condition: Excellent. Pool: Communal. Climate Control: Air Conditioning, Fireplace. Views: Mountain. Features: Fitted Wardrobes, Private Terrace, Games Room, Storage Room, Utility Room, Ensuite Bathroom, Basement. Kitchen: Fully Fitted. Garden: Communal. Security: Gated Complex. Parking: Garage, Covered, Private. Utilities: Electricity, Drinkable Water.