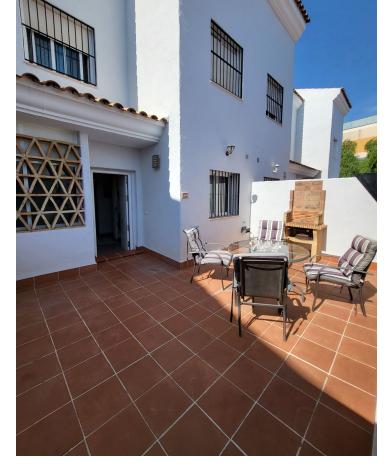

Townhouse, Benalmadena, Costa del Sol. 4 Bedrooms, 4 Bathrooms, Built 254 m², Terrace 40 m². Setting: Town, Close To Shops, Close To Sea, Close To Town, Close To Schools, Urbanisation. Condition: Excellent. Pool: Communal. Climate Control: Air Conditioning, Fireplace. Views: Mountain. Features: Fitted Wardrobes, Private Terrace, Games Room, Storage Room, Utility Room, Ensuite Bathroom, Basement. Kitchen: Fully Fitted. Garden: Communal. Security: Gated Complex. Parking: Garage, Covered, Private. Utilities: Electricity, Drinkable Water.

| Town Close To Shops Close To Sea Close To Town Close To Schools Urbanisation | Condition  Excellent                                                                                     | Pool Communal                           | Climate Control Air Conditioning Fireplace |
|------------------------------------------------------------------------------|----------------------------------------------------------------------------------------------------------|-----------------------------------------|--------------------------------------------|
| <b>Views</b> Mountain                                                        | Features Fitted Wardrobes Private Terrace Games Room Storage Room Utility Room Ensuite Bathroom Basement | Kitchen Fully Fitted                    | <b>Garden</b><br>Communal                  |
| Security Gated Complex                                                       | Parking Garage Covered Private                                                                           | Utilities  Electricity  Drinkable Water |                                            |