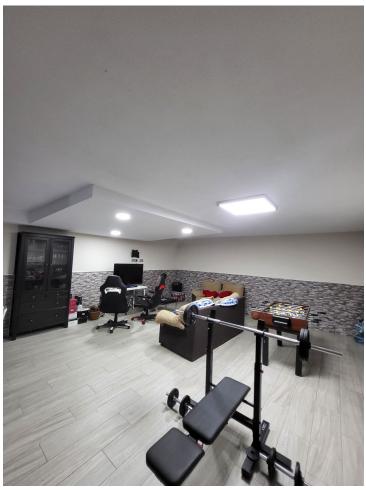

Townhouse, Benalmadena, Costa del Sol. 4 Bedrooms, 4 Bathrooms, Built 254 m², Terrace 40 m². Setting: Town, Close To Shops, Close To Sea, Close To Town, Close To Schools, Urbanisation. Condition: Excellent. Pool: Communal. Climate Control: Air Conditioning, Fireplace. Views: Mountain. Features: Fitted Wardrobes, Private Terrace, Games Room, Storage Room, Utility Room, Ensuite Bathroom, Basement. Kitchen: Fully Fitted. Garden: Communal. Security: Gated Complex. Parking: Garage, Covered, Private. Utilities: Electricity, Drinkable Water.

| Town Close To Shops Close To Sea Close To Town Close To Schools Urbanisation | Condition  Excellent                                                                                     | Pool Communal                           | Climate Control Air Conditioning Fireplace |
|------------------------------------------------------------------------------|----------------------------------------------------------------------------------------------------------|-----------------------------------------|--------------------------------------------|
| <b>Views</b> Mountain                                                        | Features Fitted Wardrobes Private Terrace Games Room Storage Room Utility Room Ensuite Bathroom Basement | Kitchen Fully Fitted                    | <b>Garden</b><br>Communal                  |
| Security Gated Complex                                                       | Parking Garage Covered Private                                                                           | Utilities  Electricity  Drinkable Water |                                            |