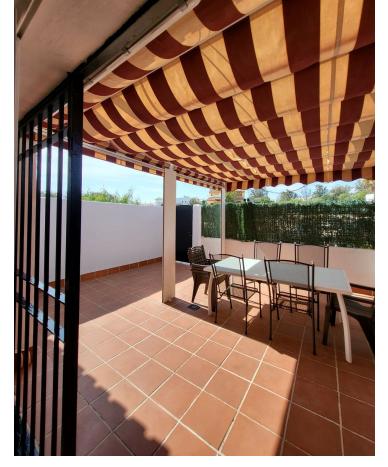

Townhouse, Benalmadena, Costa del Sol. 4 Bedrooms, 4 Bathrooms, Built 254 m², Terrace 40 m². Setting: Town, Close To Shops, Close To Sea, Close To Town, Close To Schools, Urbanisation. Condition: Excellent. Pool: Communal. Climate Control: Air Conditioning, Fireplace. Views: Mountain. Features: Fitted Wardrobes, Private Terrace, Games Room, Storage Room, Utility Room, Ensuite Bathroom, Basement. Kitchen: Fully Fitted. Garden: Communal. Security: Gated Complex. Parking: Garage, Covered, Private. Utilities: Electricity, Drinkable Water.

| Town Close To Shops Close To Sea Close To Town Close To Schools Urbanisation | Condition  Excellent                                                                                     | Pool Communal                           | Climate Control Air Conditioning Fireplace |
|------------------------------------------------------------------------------|----------------------------------------------------------------------------------------------------------|-----------------------------------------|--------------------------------------------|
| <b>Views</b> Mountain                                                        | Features Fitted Wardrobes Private Terrace Games Room Storage Room Utility Room Ensuite Bathroom Basement | Kitchen Fully Fitted                    | <b>Garden</b><br>Communal                  |
| Security Gated Complex                                                       | Parking Garage Covered Private                                                                           | Utilities  Electricity  Drinkable Water |                                            |