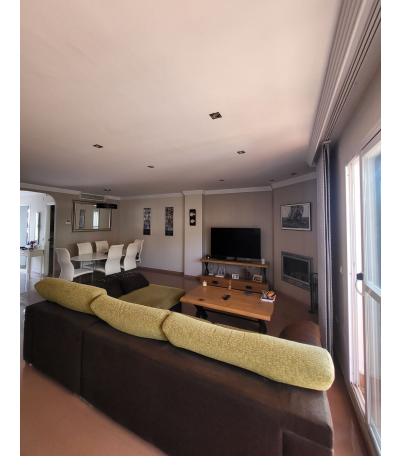

Townhouse, Benalmadena, Costa del Sol. 4 Bedrooms, 4 Bathrooms, Built 254 m², Terrace 40 m². Setting: Town, Close To Shops, Close To Sea, Close To Town, Close To Schools, Urbanisation. Condition: Excellent. Pool: Communal. Climate Control: Air Conditioning, Fireplace. Views: Mountain. Features: Fitted Wardrobes, Private Terrace, Games Room, Storage Room, Utility Room, Ensuite Bathroom, Basement. Kitchen: Fully Fitted. Garden: Communal. Security: Gated Complex. Parking: Garage, Covered, Private. Utilities: Electricity, Drinkable Water.

| Town Close To Shops Close To Sea Close To Town Close To Schools Urbanisation | Condition  Excellent                                                                                     | Pool Communal                           | Climate Control Air Conditioning Fireplace |
|------------------------------------------------------------------------------|----------------------------------------------------------------------------------------------------------|-----------------------------------------|--------------------------------------------|
| <b>Views</b> Mountain                                                        | Features Fitted Wardrobes Private Terrace Games Room Storage Room Utility Room Ensuite Bathroom Basement | Kitchen Fully Fitted                    | <b>Garden</b><br>Communal                  |
| Security Gated Complex                                                       | Parking Garage Covered Private                                                                           | Utilities  Electricity  Drinkable Water |                                            |