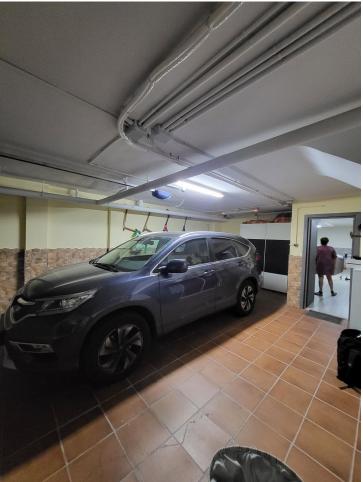

Townhouse, Benalmadena, Costa del Sol. 4 Bedrooms, 4 Bathrooms, Built 254 m², Terrace 40 m². Setting: Town, Close To Shops, Close To Sea, Close To Town, Close To Schools, Urbanisation. Condition: Excellent. Pool: Communal. Climate Control: Air Conditioning, Fireplace. Views: Mountain. Features: Fitted Wardrobes, Private Terrace, Games Room, Storage Room, Utility Room, Ensuite Bathroom, Basement. Kitchen: Fully Fitted. Garden: Communal. Security: Gated Complex. Parking: Garage, Covered, Private. Utilities: Electricity, Drinkable Water.

| Town Close To Shops Close To Sea Close To Town Close To Schools Urbanisation | Condition  Excellent                                                                                     | Pool Communal                           | Climate Control Air Conditioning Fireplace |
|------------------------------------------------------------------------------|----------------------------------------------------------------------------------------------------------|-----------------------------------------|--------------------------------------------|
| <b>Views</b> Mountain                                                        | Features Fitted Wardrobes Private Terrace Games Room Storage Room Utility Room Ensuite Bathroom Basement | Kitchen Fully Fitted                    | <b>Garden</b><br>Communal                  |
| Security Gated Complex                                                       | Parking Garage Covered Private                                                                           | Utilities  Electricity  Drinkable Water |                                            |