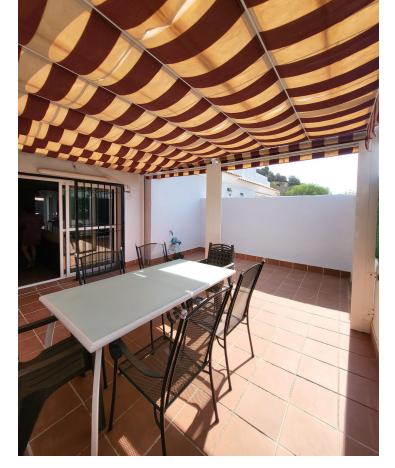

Townhouse, Benalmadena, Costa del Sol. 4 Bedrooms, 4 Bathrooms, Built 254 m², Terrace 40 m². Setting: Town, Close To Shops, Close To Sea, Close To Town, Close To Schools, Urbanisation. Condition: Excellent. Pool: Communal. Climate Control: Air Conditioning, Fireplace. Views: Mountain. Features: Fitted Wardrobes, Private Terrace, Games Room, Storage Room, Utility Room, Ensuite Bathroom, Basement. Kitchen: Fully Fitted. Garden: Communal. Security: Gated Complex. Parking: Garage, Covered, Private. Utilities: Electricity, Drinkable Water.

| Town Close To Shops Close To Sea Close To Town Close To Schools Urbanisation | Condition  Excellent                                                                                     | Pool Communal                           | Climate Control Air Conditioning Fireplace |
|------------------------------------------------------------------------------|----------------------------------------------------------------------------------------------------------|-----------------------------------------|--------------------------------------------|
| <b>Views</b> Mountain                                                        | Features Fitted Wardrobes Private Terrace Games Room Storage Room Utility Room Ensuite Bathroom Basement | Kitchen Fully Fitted                    | <b>Garden</b><br>Communal                  |
| Security Gated Complex                                                       | Parking Garage Covered Private                                                                           | Utilities  Electricity  Drinkable Water |                                            |