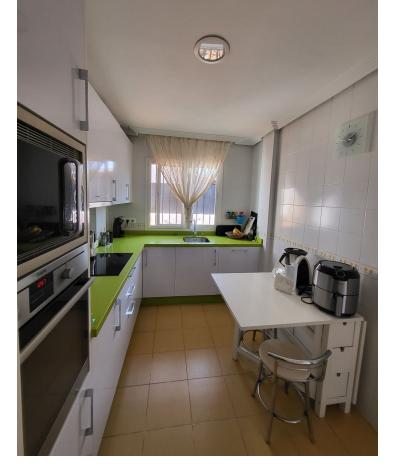

Townhouse, Benalmadena, Costa del Sol. 4 Bedrooms, 4 Bathrooms, Built 254 m², Terrace 40 m². Setting: Town, Close To Shops, Close To Sea, Close To Town, Close To Schools, Urbanisation. Condition: Excellent. Pool: Communal. Climate Control: Air Conditioning, Fireplace. Views: Mountain. Features: Fitted Wardrobes, Private Terrace, Games Room, Storage Room, Utility Room, Ensuite Bathroom, Basement. Kitchen: Fully Fitted. Garden: Communal. Security: Gated Complex. Parking: Garage, Covered, Private. Utilities: Electricity, Drinkable Water.

| Town Close To Shops Close To Sea Close To Town Close To Schools Urbanisation | Condition  Excellent                                                                                     | Pool Communal                           | Climate Control Air Conditioning Fireplace |
|------------------------------------------------------------------------------|----------------------------------------------------------------------------------------------------------|-----------------------------------------|--------------------------------------------|
| <b>Views</b> Mountain                                                        | Features Fitted Wardrobes Private Terrace Games Room Storage Room Utility Room Ensuite Bathroom Basement | Kitchen Fully Fitted                    | <b>Garden</b><br>Communal                  |
| Security Gated Complex                                                       | Parking Garage Covered Private                                                                           | Utilities  Electricity  Drinkable Water |                                            |