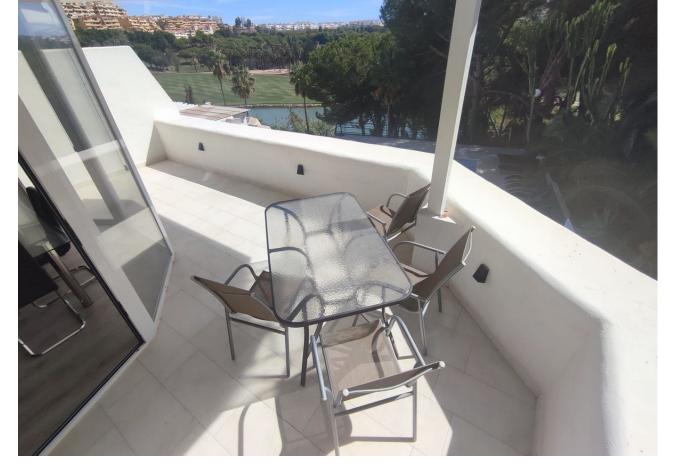

## Sales - House - Torrequebrada 499.000€

www.mibgroup.es +34 662 58 96 58 info@mibgroup.es Community: 2,760 EUR / year IBI: 520 EUR / year Rubbish: 118 EUR / year

4

4

208 m2

Fantastic very bright semi-detached house of 208 m2 with wonderful views of the Torrequebrada golf course! SUN SUN SUN! A very good community where you will find tranquility and very beautiful views of the golf course, the lake and the pool and a lot of greenery and it is close to schools, shops and the beach. The Torrequebrada Golf clubhouse is just 100 meters away. The property's parking is private, outdoors. The property is spread over 3 floors connected to each other and one more floor with a bedroom and a bathroom completely independent and in front of the pool. On the ground floor we find a toilet, a modern kitchen with an island and windows that give lots of light and views of the gardens. The kitchen is open to a very spacious living room, with large windows and from where you can access a very good terrace where you can eat while looking at the golf and the lake. Climbing the staircase with a glass railing, we access the first floor where we find two rooms with a shared bathroom and the master bedroom with an en-suite bathroom and a charming terrace with the same views of the golf. On the second floor we have a large central room with windows on both sides that open completely so you can enjoy the outdoors with friends. All rooms have air conditioning. A spectacular house for those looking for tranquility, good views and close to everything.