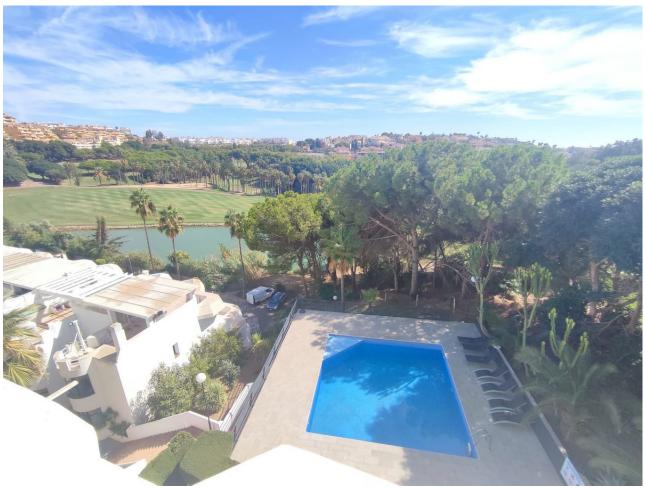

## Sales - House - Torrequebrada 499.000€

www.mibgroup.es +34 662 58 96 58 info@mibgroup.es Community: 2,760 EUR / year IBI: 520 EUR / year Rubbish: 118 EUR / year

4

4

208 m2

Fantastic very bright semi-detached house of 208 m2 with wonderful views of the Torrequebrada golf course! SUN SUN SUN! A very good community where you will find tranquility and very beautiful views of the golf course, the lake and the pool and a lot of greenery and it is close to schools, shops and the beach. The Torrequebrada Golf clubhouse is just 100 meters away. The property's parking is private, outdoors. The property is spread over 3 floors connected to each other and one more floor with a bedroom and a bathroom completely independent and in front of the pool. On the ground floor we find a toilet, a modern kitchen with an island and windows that give lots of light and views of the gardens. The kitchen is open to a very spacious living room, with large windows and from where you can access a very good terrace where you can eat while looking at the golf and the lake. Climbing the staircase with a glass railing, we access the first floor where we find two rooms with a shared bathroom and the master bedroom with an en-suite bathroom and a charming terrace with the same views of the golf. On the second floor we have a large central room with windows on both sides that open completely so you can enjoy the outdoors with friends. All rooms have air conditioning. A spectacular house for those looking for tranquility, good views and close to everything.