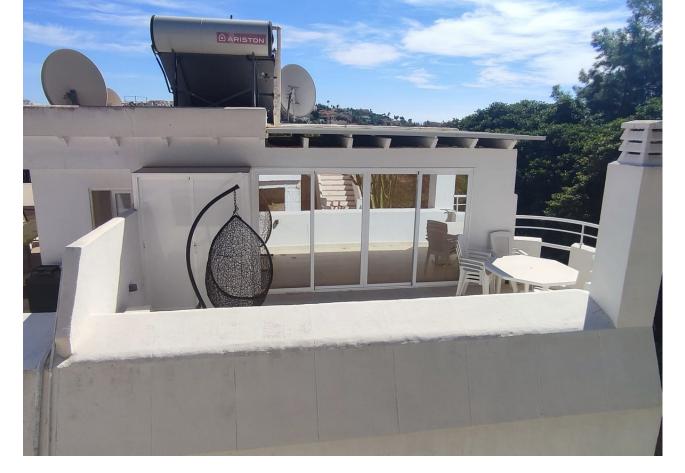

## Sales - House - Torrequebrada 499.000€

www.mibgroup.es +34 662 58 96 58 info@mibgroup.es Community: 2,760 EUR / year IBI: 520 EUR / year Rubbish: 118 EUR / year

4

4

208 m2

Fantastic very bright semi-detached house of 208 m2 with wonderful views of the Torrequebrada golf course! SUN SUN SUN! A very good community where you will find tranquility and very beautiful views of the golf course, the lake and the pool and a lot of greenery and it is close to schools, shops and the beach. The Torrequebrada Golf clubhouse is just 100 meters away. The property's parking is private, outdoors. The property is spread over 3 floors connected to each other and one more floor with a bedroom and a bathroom completely independent and in front of the pool. On the ground floor we find a toilet, a modern kitchen with an island and windows that give lots of light and views of the gardens. The kitchen is open to a very spacious living room, with large windows and from where you can access a very good terrace where you can eat while looking at the golf and the lake. Climbing the staircase with a glass railing, we access the first floor where we find two rooms with a shared bathroom and the master bedroom with an en-suite bathroom and a charming terrace with the same views of the golf. On the second floor we have a large central room with windows on both sides that open completely so you can enjoy the outdoors with friends. All rooms have air conditioning. A spectacular house for those looking for tranquility, good views and close to everything.