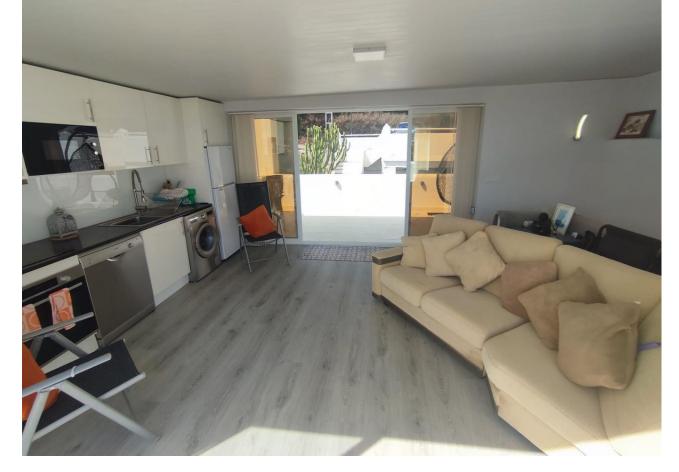

## Sales - House - Torrequebrada 499.000€

www.mibgroup.es +34 662 58 96 58 info@mibgroup.es Community: 2,760 EUR / year IBI: 520 EUR / year Rubbish: 118 EUR / year

4

4

208 m2

Fantastic very bright semi-detached house of 208 m2 with wonderful views of the Torrequebrada golf course! SUN SUN SUN! A very good community where you will find tranquility and very beautiful views of the golf course, the lake and the pool and a lot of greenery and it is close to schools, shops and the beach. The Torrequebrada Golf clubhouse is just 100 meters away. The property's parking is private, outdoors. The property is spread over 3 floors connected to each other and one more floor with a bedroom and a bathroom completely independent and in front of the pool. On the ground floor we find a toilet, a modern kitchen with an island and windows that give lots of light and views of the gardens. The kitchen is open to a very spacious living room, with large windows and from where you can access a very good terrace where you can eat while looking at the golf and the lake. Climbing the staircase with a glass railing, we access the first floor where we find two rooms with a shared bathroom and the master bedroom with an en-suite bathroom and a charming terrace with the same views of the golf. On the second floor we have a large central room with windows on both sides that open completely so you can enjoy the outdoors with friends. All rooms have air conditioning. A spectacular house for those looking for tranquility, good views and close to everything.