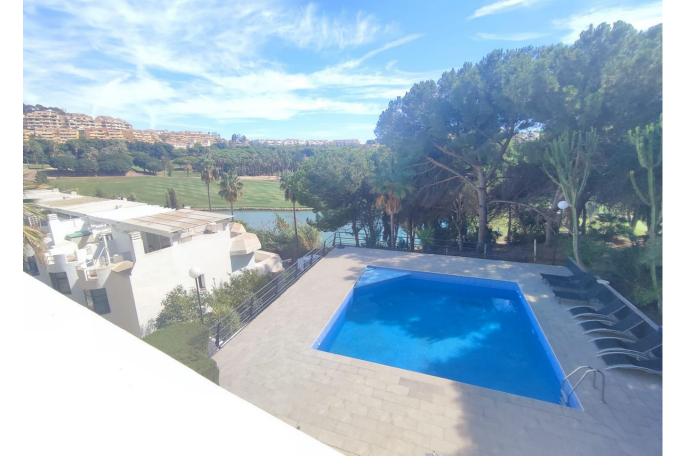

## Sales - House - Torrequebrada 499.000€

www.mibgroup.es +34 662 58 96 58 info@mibgroup.es Community: 2,760 EUR / year IBI: 520 EUR / year Rubbish: 118 EUR / year

4

4

208 m2

Fantastic very bright semi-detached house of 208 m2 with wonderful views of the Torrequebrada golf course! SUN SUN SUN! A very good community where you will find tranquility and very beautiful views of the golf course, the lake and the pool and a lot of greenery and it is close to schools, shops and the beach. The Torrequebrada Golf clubhouse is just 100 meters away. The property's parking is private, outdoors. The property is spread over 3 floors connected to each other and one more floor with a bedroom and a bathroom completely independent and in front of the pool. On the ground floor we find a toilet, a modern kitchen with an island and windows that give lots of light and views of the gardens. The kitchen is open to a very spacious living room, with large windows and from where you can access a very good terrace where you can eat while looking at the golf and the lake. Climbing the staircase with a glass railing, we access the first floor where we find two rooms with a shared bathroom and the master bedroom with an en-suite bathroom and a charming terrace with the same views of the golf. On the second floor we have a large central room with windows on both sides that open completely so you can enjoy the outdoors with friends. All rooms have air conditioning. A spectacular house for those looking for tranquility, good views and close to everything.