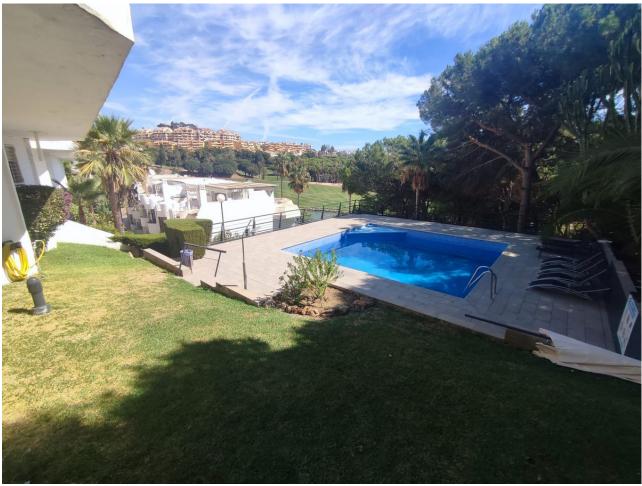

## Sales - House - Torrequebrada 499.000€

www.mibgroup.es +34 662 58 96 58 info@mibgroup.es Community: 2,760 EUR / year IBI: 520 EUR / year Rubbish: 118 EUR / year

4

4

208 m2

Fantastic very bright semi-detached house of 208 m2 with wonderful views of the Torrequebrada golf course! SUN SUN SUN! A very good community where you will find tranquility and very beautiful views of the golf course, the lake and the pool and a lot of greenery and it is close to schools, shops and the beach. The Torrequebrada Golf clubhouse is just 100 meters away. The property's parking is private, outdoors. The property is spread over 3 floors connected to each other and one more floor with a bedroom and a bathroom completely independent and in front of the pool. On the ground floor we find a toilet, a modern kitchen with an island and windows that give lots of light and views of the gardens. The kitchen is open to a very spacious living room, with large windows and from where you can access a very good terrace where you can eat while looking at the golf and the lake. Climbing the staircase with a glass railing, we access the first floor where we find two rooms with a shared bathroom and the master bedroom with an en-suite bathroom and a charming terrace with the same views of the golf. On the second floor we have a large central room with windows on both sides that open completely so you can enjoy the outdoors with friends. All rooms have air conditioning. A spectacular house for those looking for tranquility, good views and close to everything.