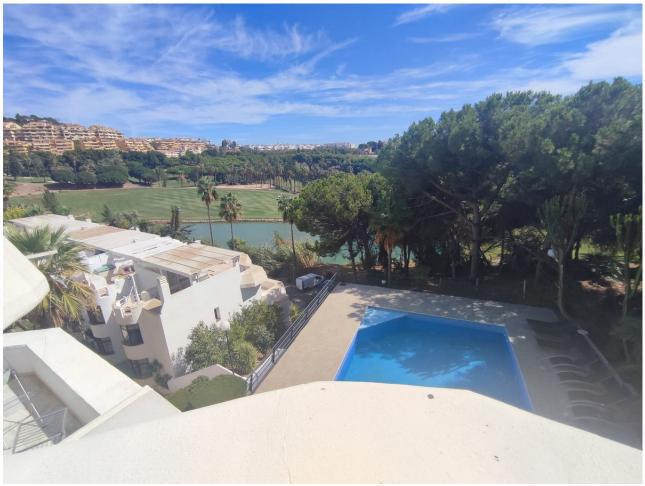

## Sales - House - Torrequebrada 499.000€

www.mibgroup.es +34 662 58 96 58 info@mibgroup.es Community: 2,760 EUR / year IBI: 520 EUR / year Rubbish: 118 EUR / year

4

4

208 m2

Fantastic very bright semi-detached house of 208 m2 with wonderful views of the Torrequebrada golf course! SUN SUN SUN! A very good community where you will find tranquility and very beautiful views of the golf course, the lake and the pool and a lot of greenery and it is close to schools, shops and the beach. The Torrequebrada Golf clubhouse is just 100 meters away. The property's parking is private, outdoors. The property is spread over 3 floors connected to each other and one more floor with a bedroom and a bathroom completely independent and in front of the pool. On the ground floor we find a toilet, a modern kitchen with an island and windows that give lots of light and views of the gardens. The kitchen is open to a very spacious living room, with large windows and from where you can access a very good terrace where you can eat while looking at the golf and the lake. Climbing the staircase with a glass railing, we access the first floor where we find two rooms with a shared bathroom and the master bedroom with an en-suite bathroom and a charming terrace with the same views of the golf. On the second floor we have a large central room with windows on both sides that open completely so you can enjoy the outdoors with friends. All rooms have air conditioning. A spectacular house for those looking for tranquility, good views and close to everything.