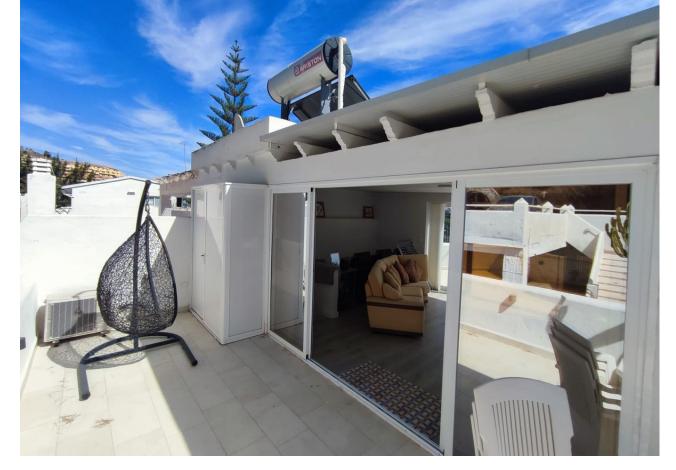

## Sales - House - Torrequebrada 499.000€

www.mibgroup.es +34 662 58 96 58 info@mibgroup.es Community: 2,760 EUR / year IBI: 520 EUR / year Rubbish: 118 EUR / year

4

4

208 m2

Fantastic very bright semi-detached house of 208 m2 with wonderful views of the Torrequebrada golf course! SUN SUN SUN! A very good community where you will find tranquility and very beautiful views of the golf course, the lake and the pool and a lot of greenery and it is close to schools, shops and the beach. The Torrequebrada Golf clubhouse is just 100 meters away. The property's parking is private, outdoors. The property is spread over 3 floors connected to each other and one more floor with a bedroom and a bathroom completely independent and in front of the pool. On the ground floor we find a toilet, a modern kitchen with an island and windows that give lots of light and views of the gardens. The kitchen is open to a very spacious living room, with large windows and from where you can access a very good terrace where you can eat while looking at the golf and the lake. Climbing the staircase with a glass railing, we access the first floor where we find two rooms with a shared bathroom and the master bedroom with an en-suite bathroom and a charming terrace with the same views of the golf. On the second floor we have a large central room with windows on both sides that open completely so you can enjoy the outdoors with friends. All rooms have air conditioning. A spectacular house for those looking for tranquility, good views and close to everything.