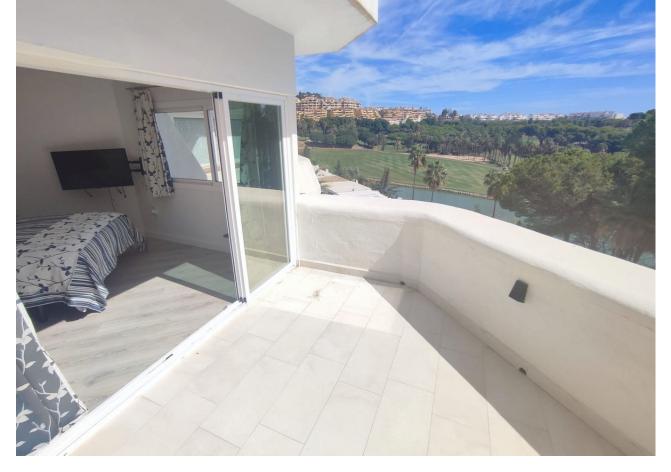

## Sales - House - Torrequebrada 499.000€

www.mibgroup.es +34 662 58 96 58 info@mibgroup.es Community: 2,760 EUR / year IBI: 520 EUR / year Rubbish: 118 EUR / year

4

4

208 m2

Fantastic very bright semi-detached house of 208 m2 with wonderful views of the Torrequebrada golf course! SUN SUN SUN! A very good community where you will find tranquility and very beautiful views of the golf course, the lake and the pool and a lot of greenery and it is close to schools, shops and the beach. The Torrequebrada Golf clubhouse is just 100 meters away. The property's parking is private, outdoors. The property is spread over 3 floors connected to each other and one more floor with a bedroom and a bathroom completely independent and in front of the pool. On the ground floor we find a toilet, a modern kitchen with an island and windows that give lots of light and views of the gardens. The kitchen is open to a very spacious living room, with large windows and from where you can access a very good terrace where you can eat while looking at the golf and the lake. Climbing the staircase with a glass railing, we access the first floor where we find two rooms with a shared bathroom and the master bedroom with an en-suite bathroom and a charming terrace with the same views of the golf. On the second floor we have a large central room with windows on both sides that open completely so you can enjoy the outdoors with friends. All rooms have air conditioning. A spectacular house for those looking for tranquility, good views and close to everything.