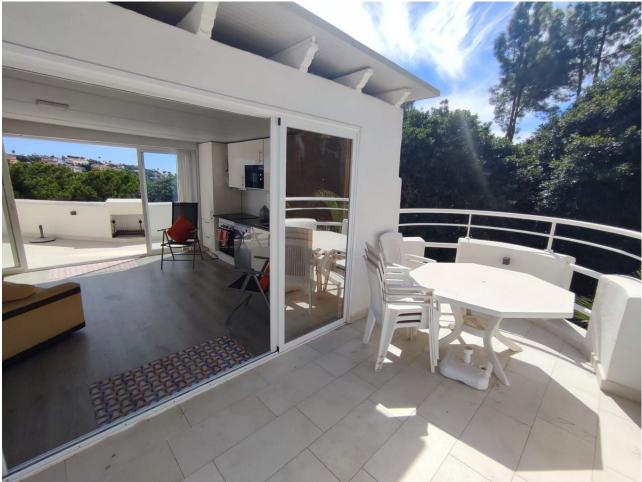

## Sales - House - Torrequebrada 499.000€

www.mibgroup.es +34 662 58 96 58 info@mibgroup.es Community: 2,760 EUR / year IBI: 520 EUR / year Rubbish: 118 EUR / year

4

4

208 m2

Fantastic very bright semi-detached house of 208 m2 with wonderful views of the Torrequebrada golf course! SUN SUN SUN! A very good community where you will find tranquility and very beautiful views of the golf course, the lake and the pool and a lot of greenery and it is close to schools, shops and the beach. The Torrequebrada Golf clubhouse is just 100 meters away. The property's parking is private, outdoors. The property is spread over 3 floors connected to each other and one more floor with a bedroom and a bathroom completely independent and in front of the pool. On the ground floor we find a toilet, a modern kitchen with an island and windows that give lots of light and views of the gardens. The kitchen is open to a very spacious living room, with large windows and from where you can access a very good terrace where you can eat while looking at the golf and the lake. Climbing the staircase with a glass railing, we access the first floor where we find two rooms with a shared bathroom and the master bedroom with an en-suite bathroom and a charming terrace with the same views of the golf. On the second floor we have a large central room with windows on both sides that open completely so you can enjoy the outdoors with friends. All rooms have air conditioning. A spectacular house for those looking for tranquility, good views and close to everything.