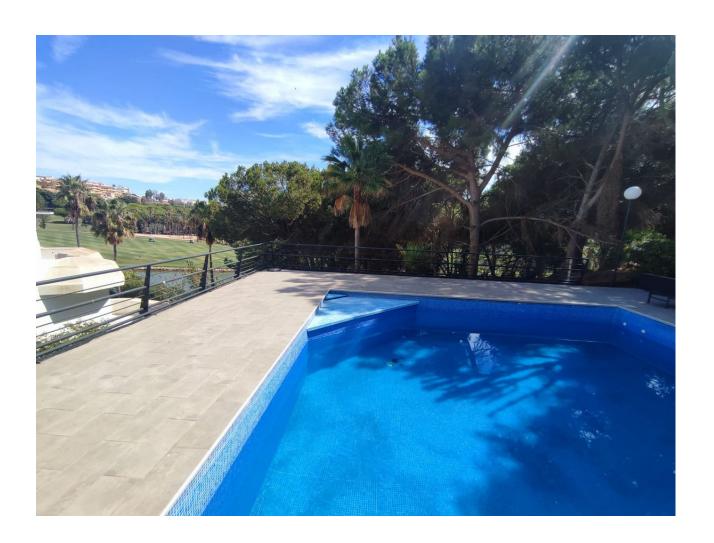

## Sales - House - Torrequebrada 499.000€

www.mibgroup.es +34 662 58 96 58 info@mibgroup.es Community: 2,760 EUR / year IBI: 520 EUR / year Rubbish: 118 EUR / year

4

4

208 m2

Fantastic very bright semi-detached house of 208 m2 with wonderful views of the Torrequebrada golf course! SUN SUN SUN! A very good community where you will find tranquility and very beautiful views of the golf course, the lake and the pool and a lot of greenery and it is close to schools, shops and the beach. The Torrequebrada Golf clubhouse is just 100 meters away. The property's parking is private, outdoors. The property is spread over 3 floors connected to each other and one more floor with a bedroom and a bathroom completely independent and in front of the pool. On the ground floor we find a toilet, a modern kitchen with an island and windows that give lots of light and views of the gardens. The kitchen is open to a very spacious living room, with large windows and from where you can access a very good terrace where you can eat while looking at the golf and the lake. Climbing the staircase with a glass railing, we access the first floor where we find two rooms with a shared bathroom and the master bedroom with an en-suite bathroom and a charming terrace with the same views of the golf. On the second floor we have a large central room with windows on both sides that open completely so you can enjoy the outdoors with friends. All rooms have air conditioning. A spectacular house for those looking for tranquility, good views and close to everything.