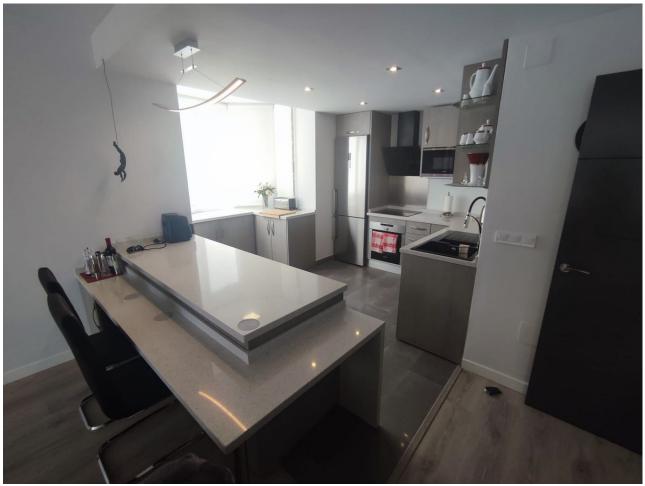

## Sales - House - Torrequebrada 499.000€

www.mibgroup.es +34 662 58 96 58 info@mibgroup.es Community: 2,760 EUR / year IBI: 520 EUR / year Rubbish: 118 EUR / year

4

4

208 m2

Fantastic very bright semi-detached house of 208 m2 with wonderful views of the Torrequebrada golf course! SUN SUN SUN! A very good community where you will find tranquility and very beautiful views of the golf course, the lake and the pool and a lot of greenery and it is close to schools, shops and the beach. The Torrequebrada Golf clubhouse is just 100 meters away. The property's parking is private, outdoors. The property is spread over 3 floors connected to each other and one more floor with a bedroom and a bathroom completely independent and in front of the pool. On the ground floor we find a toilet, a modern kitchen with an island and windows that give lots of light and views of the gardens. The kitchen is open to a very spacious living room, with large windows and from where you can access a very good terrace where you can eat while looking at the golf and the lake. Climbing the staircase with a glass railing, we access the first floor where we find two rooms with a shared bathroom and the master bedroom with an en-suite bathroom and a charming terrace with the same views of the golf. On the second floor we have a large central room with windows on both sides that open completely so you can enjoy the outdoors with friends. All rooms have air conditioning. A spectacular house for those looking for tranquility, good views and close to everything.