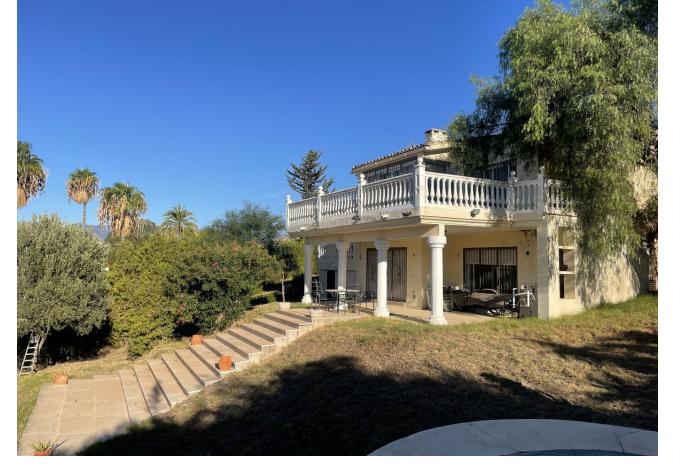

## Sales - House - Estepona 595.000€

www.mibgroup.es +34 662 58 96 58 info@mibgroup.es

Ref.-ID: MIBGR4440868 Estepona House

3

2

304 m<sup>2</sup>

1412 m2

Investment Opportunity Villa in need of total renovation The villa is located in Atalaya and has amazing sea views, from the living area, sat on a fantastic plot of 1412 m2. The Villa is in need of total renovation inside and out! A fantastic opportunity for any investor. The Villa currently has living dining area with open fireplace, leading out to a South Facing terrace to appreciate the amazing views. On the mid lower level is a double bedroom with En Suite, and on the garden level are a further 2 bedrooms very large, sharing a family bathroom with plenty of storage. Both bedrooms lead out onto the garden. The garden area is a great size very private with private swimming pool. Parking space for at least 2 cars, with a garage that has been turned into a self contained unit.