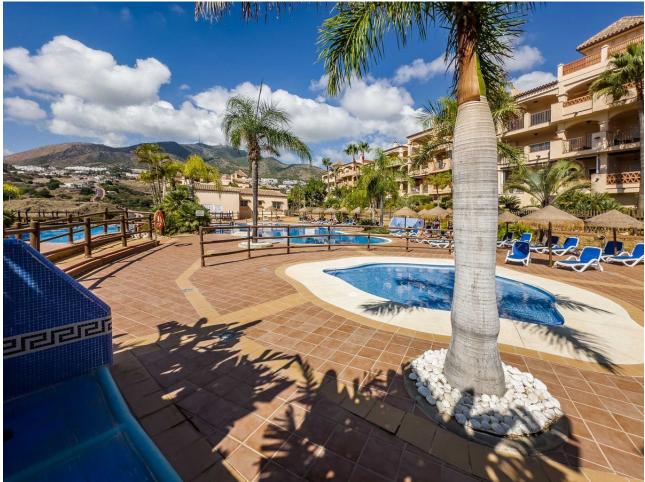

Nice apartment from 2008, facing south with 2 bedrooms, 2 bathrooms, one with jacuzzi, fully equipped open kitchen, living room, large terrace with some sea views, own garden, hot and cold air conditioning and built-in wardrobes. Gym in the urbanization. Beautiful exotic gardens with communal pools. Located in one of the best complexes in Benalmàdena Costa, near the beach, next to the paddle tennis club with a restaurant with a large terrace with wonderful views of the mountains. Close to supermarkets, bus stop and Torrequebrada Golf. Furniture and purchase costs are not included in the price. Ground Floor Apartment, Benalmadena, Costa del Sol. 2 Bedrooms, 2 Bathrooms, Built 102 m<sup>2</sup>, Terrace 21 m<sup>2</sup>, Garden/Plot 38 m<sup>2</sup>. Setting : Close To Golf, Close To Shops, Close To Schools, Urbanisation. Orientation : South. Condition : Excellent. Pool : Communal. Climate Control : Air Conditioning. Views : Sea, Mountain, Garden. Features : Covered Terrace, Lift, Fitted Wardrobes, Near Transport, Private Terrace, Gym, Storage Room, Utility Room, Ensuite Bathroom, Jacuzzi, Double Glazing. Kitchen : Fully Fitted. Garden : Communal, Private. Security : Gated Complex. Parking : Underground.