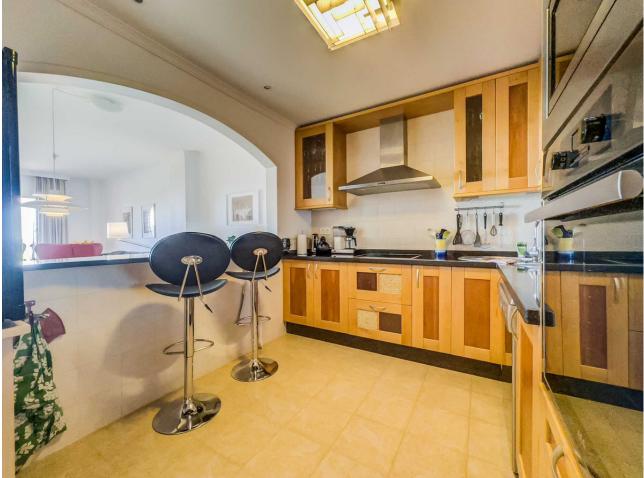

Nice apartment from 2008, facing south with 2 bedrooms, 2 bathrooms, one with jacuzzi, fully equipped open kitchen, living room, large terrace with some sea views, own garden, hot and cold air conditioning and built-in wardrobes. Gym in the urbanization. Beautiful exotic gardens with communal pools. Located in one of the best complexes in Benalmàdena Costa, near the beach, next to the paddle tennis club with a restaurant with a large terrace with wonderful views of the mountains. Close to supermarkets, bus stop and Torrequebrada Golf. Furniture and purchase costs are not included in the price. Ground Floor Apartment, Benalmadena, Costa del Sol. 2 Bedrooms, 2 Bathrooms, Built 102 m<sup>2</sup>, Terrace 21 m<sup>2</sup>, Garden/Plot 38 m<sup>2</sup>. Setting : Close To Golf, Close To Shops, Close To Schools, Urbanisation. Orientation : South. Condition : Excellent. Pool : Communal. Climate Control : Air Conditioning. Views : Sea, Mountain, Garden. Features : Covered Terrace, Lift, Fitted Wardrobes, Near Transport, Private Terrace, Gym, Storage Room, Utility Room, Ensuite Bathroom, Jacuzzi, Double Glazing. Kitchen : Fully Fitted. Garden : Communal, Private. Security : Gated Complex. Parking : Underground.

102 m2

2

38 m2

| Setting<br>Close To Golf<br>Close To Shops<br>Close To Schools<br>Urbanisation | Orientation<br>South               | Condition<br>Excellent                                                                                                                                                               | Pool<br>Communal        |
|--------------------------------------------------------------------------------|------------------------------------|--------------------------------------------------------------------------------------------------------------------------------------------------------------------------------------|-------------------------|
| Climate Control<br>Air Conditioning                                            | Views<br>Sea<br>Mountain<br>Garden | Features<br>Covered Terrace<br>Lift<br>Fitted Wardrobes<br>Near Transport<br>Private Terrace<br>Gym<br>Storage Room<br>Utility Room<br>Ensuite Bathroom<br>Jacuzzi<br>Double Glazing | Kitchen<br>Fully Fitted |
| Garden<br>Communal<br>Private                                                  | Security<br>Gated Complex          | Parking<br>✓ Underground                                                                                                                                                             |                         |