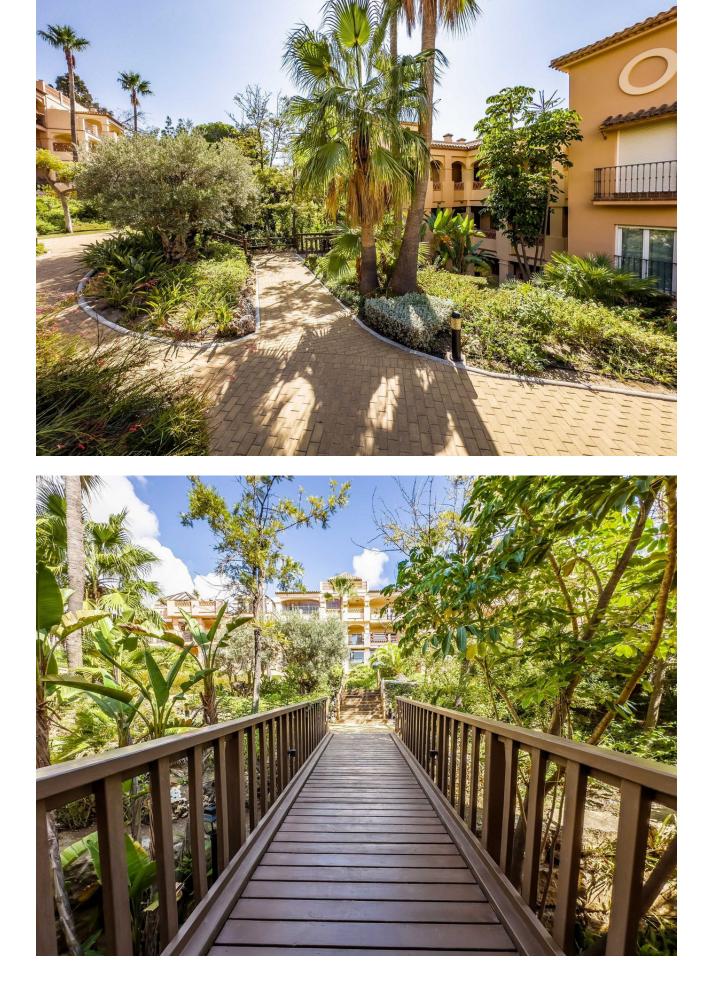

Nice apartment from 2008, facing south with 2 bedrooms, 2 bathrooms, one with jacuzzi, fully equipped open kitchen, living room, large terrace with some sea views, own garden, hot and cold air conditioning and built-in wardrobes. Gym in the urbanization. Beautiful exotic gardens with communal pools. Located in one of the best complexes in Benalmàdena Costa, near the beach, next to the paddle tennis club with a restaurant with a large terrace with wonderful views of the mountains. Close to supermarkets, bus stop and Torrequebrada Golf. Furniture and purchase costs are not included in the price. Ground Floor Apartment, Benalmadena, Costa del Sol. 2 Bedrooms, 2 Bathrooms, Built 102 m<sup>2</sup>, Terrace 21 m<sup>2</sup>, Garden/Plot 38 m<sup>2</sup>. Setting : Close To Golf, Close To Shops, Close To Schools, Urbanisation. Orientation : South. Condition : Excellent. Pool : Communal. Climate Control : Air Conditioning. Views : Sea, Mountain, Garden. Features : Covered Terrace, Lift, Fitted Wardrobes, Near Transport, Private Terrace, Gym, Storage Room, Utility Room, Ensuite Bathroom, Jacuzzi, Double Glazing. Kitchen : Fully Fitted. Garden : Communal, Private. Security : Gated Complex. Parking : Underground.