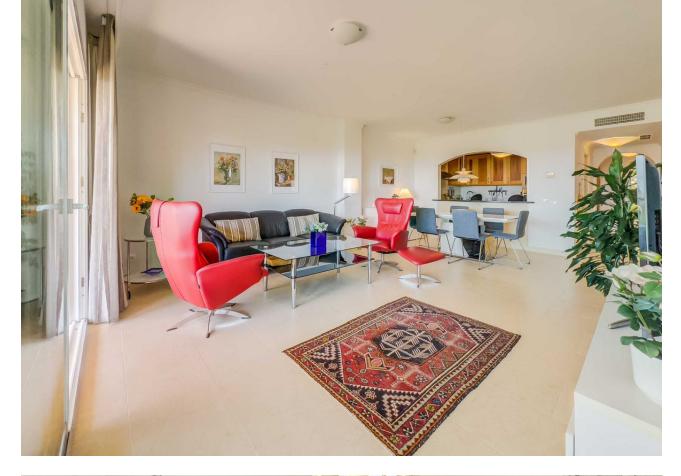

Nice apartment from 2008, facing south with 2 bedrooms, 2 bathrooms, one with jacuzzi, fully equipped open kitchen, living room, large terrace with some sea views, own garden, hot and cold air conditioning and built-in wardrobes. Gym in the urbanization. Beautiful exotic gardens with communal pools. Located in one of the best complexes in Benalmàdena Costa, near the beach, next to the paddle tennis club with a restaurant with a large terrace with wonderful views of the mountains. Close to supermarkets, bus stop and Torrequebrada Golf. Furniture and purchase costs are not included in the price. Ground Floor Apartment, Benalmadena, Costa del Sol. 2 Bedrooms, 2 Bathrooms, Built 102 m<sup>2</sup>, Terrace 21 m<sup>2</sup>, Garden/Plot 38 m<sup>2</sup>. Setting : Close To Golf, Close To Shops, Close To Schools, Urbanisation. Orientation : South. Condition : Excellent. Pool : Communal. Climate Control : Air Conditioning. Views : Sea, Mountain, Garden. Features : Covered Terrace, Lift, Fitted Wardrobes, Near Transport, Private Terrace, Gym, Storage Room, Utility Room, Ensuite Bathroom, Jacuzzi, Double Glazing. Kitchen : Fully Fitted. Garden : Communal, Private. Security : Gated Complex. Parking : Underground.

102 m2

2

38 m2

| Setting<br>Close To Golf<br>Close To Shops<br>Close To Schools<br>Urbanisation | Orientation<br>South               | Condition<br>Excellent                                                                                                                                                               | Pool<br>Communal        |
|--------------------------------------------------------------------------------|------------------------------------|--------------------------------------------------------------------------------------------------------------------------------------------------------------------------------------|-------------------------|
| Climate Control<br>Air Conditioning                                            | Views<br>Sea<br>Mountain<br>Garden | Features<br>Covered Terrace<br>Lift<br>Fitted Wardrobes<br>Near Transport<br>Private Terrace<br>Gym<br>Storage Room<br>Utility Room<br>Ensuite Bathroom<br>Jacuzzi<br>Double Glazing | Kitchen<br>Fully Fitted |
| Garden<br>Communal<br>Private                                                  | Security<br>Gated Complex          | Parking<br>✓ Underground                                                                                                                                                             |                         |