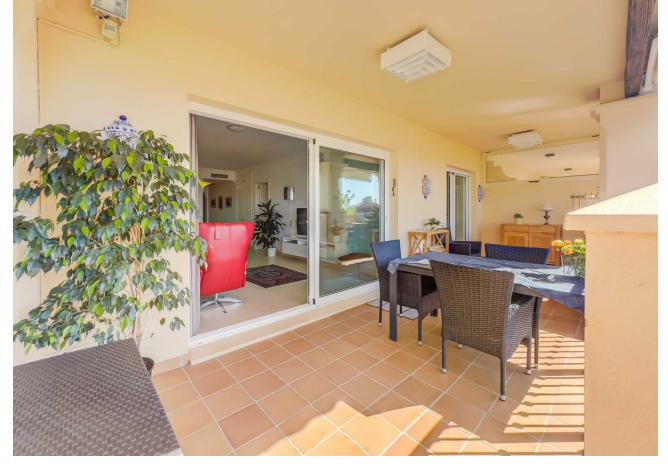

Nice apartment from 2008, facing south with 2 bedrooms, 2 bathrooms, one with jacuzzi, fully equipped open kitchen, living room, large terrace with some sea views, own garden, hot and cold air conditioning and built-in wardrobes. Gym in the urbanization. Beautiful exotic gardens with communal pools. Located in one of the best complexes in Benalmàdena Costa, near the beach, next to the paddle tennis club with a restaurant with a large terrace with wonderful views of the mountains. Close to supermarkets, bus stop and Torrequebrada Golf. Furniture and purchase costs are not included in the price. Ground Floor Apartment, Benalmadena, Costa del Sol. 2 Bedrooms, 2 Bathrooms, Built 102 m<sup>2</sup>, Terrace 21 m<sup>2</sup>, Garden/Plot 38 m<sup>2</sup>. Setting : Close To Golf, Close To Shops, Close To Schools, Urbanisation. Orientation : South. Condition : Excellent. Pool : Communal. Climate Control : Air Conditioning. Views : Sea, Mountain, Garden. Features : Covered Terrace, Lift, Fitted Wardrobes, Near Transport, Private Terrace, Gym, Storage Room, Utility Room, Ensuite Bathroom, Jacuzzi, Double Glazing. Kitchen : Fully Fitted. Garden : Communal, Private. Security : Gated Complex. Parking : Underground.