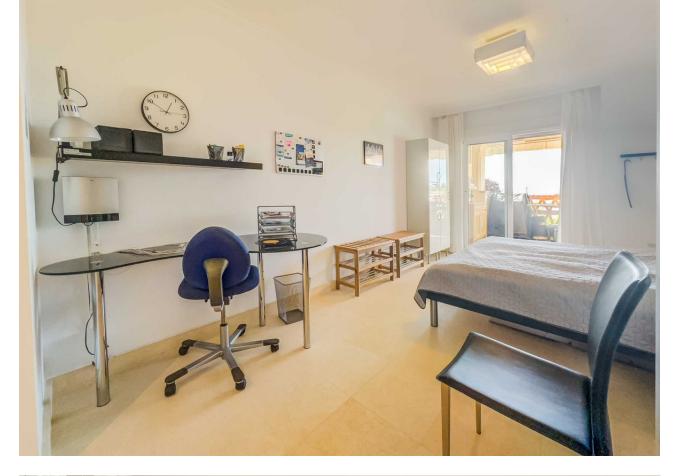

Nice apartment from 2008, facing south with 2 bedrooms, 2 bathrooms, one with jacuzzi, fully equipped open kitchen, living room, large terrace with some sea views, own garden, hot and cold air conditioning and built-in wardrobes. Gym in the urbanization. Beautiful exotic gardens with communal pools. Located in one of the best complexes in Benalmàdena Costa, near the beach, next to the paddle tennis club with a restaurant with a large terrace with wonderful views of the mountains. Close to supermarkets, bus stop and Torrequebrada Golf. Furniture and purchase costs are not included in the price. Ground Floor Apartment, Benalmadena, Costa del Sol. 2 Bedrooms, 2 Bathrooms, Built 102 m<sup>2</sup>, Terrace 21 m<sup>2</sup>, Garden/Plot 38 m<sup>2</sup>. Setting : Close To Golf, Close To Shops, Close To Schools, Urbanisation. Orientation : South. Condition : Excellent. Pool : Communal. Climate Control : Air Conditioning. Views : Sea, Mountain, Garden. Features : Covered Terrace, Lift, Fitted Wardrobes, Near Transport, Private Terrace, Gym, Storage Room, Utility Room, Ensuite Bathroom, Jacuzzi, Double Glazing. Kitchen : Fully Fitted. Garden : Communal, Private. Security : Gated Complex. Parking : Underground.