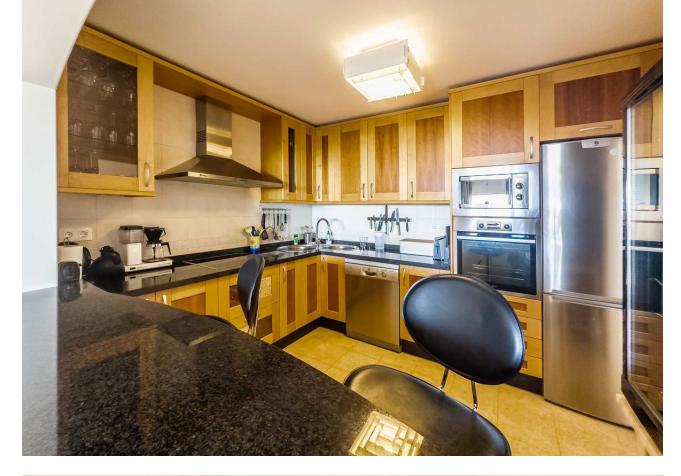

Nice apartment from 2008, facing south with 2 bedrooms, 2 bathrooms, one with jacuzzi, fully equipped open kitchen, living room, large terrace with some sea views, own garden, hot and cold air conditioning and built-in wardrobes. Gym in the urbanization. Beautiful exotic gardens with communal pools. Located in one of the best complexes in Benalmàdena Costa, near the beach, next to the paddle tennis club with a restaurant with a large terrace with wonderful views of the mountains. Close to supermarkets, bus stop and Torrequebrada Golf. Furniture and purchase costs are not included in the price. Ground Floor Apartment, Benalmadena, Costa del Sol. 2 Bedrooms, 2 Bathrooms, Built 102 m<sup>2</sup>, Terrace 21 m<sup>2</sup>, Garden/Plot 38 m<sup>2</sup>. Setting : Close To Golf, Close To Shops, Close To Schools, Urbanisation. Orientation : South. Condition : Excellent. Pool : Communal. Climate Control : Air Conditioning. Views : Sea, Mountain, Garden. Features : Covered Terrace, Lift, Fitted Wardrobes, Near Transport, Private Terrace, Gym, Storage Room, Utility Room, Ensuite Bathroom, Jacuzzi, Double Glazing. Kitchen : Fully Fitted. Garden : Communal, Private. Security : Gated Complex. Parking : Underground.