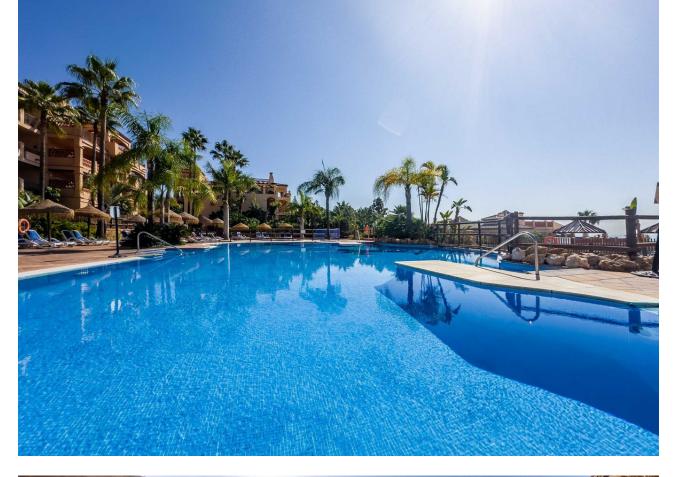

Nice apartment from 2008, facing south with 2 bedrooms, 2 bathrooms, one with jacuzzi, fully equipped open kitchen, living room, large terrace with some sea views, own garden, hot and cold air conditioning and built-in wardrobes. Gym in the urbanization. Beautiful exotic gardens with communal pools. Located in one of the best complexes in Benalmàdena Costa, near the beach, next to the paddle tennis club with a restaurant with a large terrace with wonderful views of the mountains. Close to supermarkets, bus stop and Torrequebrada Golf. Furniture and purchase costs are not included in the price. Ground Floor Apartment, Benalmadena, Costa del Sol. 2 Bedrooms, 2 Bathrooms, Built 102 m<sup>2</sup>, Terrace 21 m<sup>2</sup>, Garden/Plot 38 m<sup>2</sup>. Setting : Close To Golf, Close To Shops, Close To Schools, Urbanisation. Orientation : South. Condition : Excellent. Pool : Communal. Climate Control : Air Conditioning. Views : Sea, Mountain, Garden. Features : Covered Terrace, Lift, Fitted Wardrobes, Near Transport, Private Terrace, Gym, Storage Room, Utility Room, Ensuite Bathroom, Jacuzzi, Double Glazing. Kitchen : Fully Fitted. Garden : Communal, Private. Security : Gated Complex. Parking : Underground.