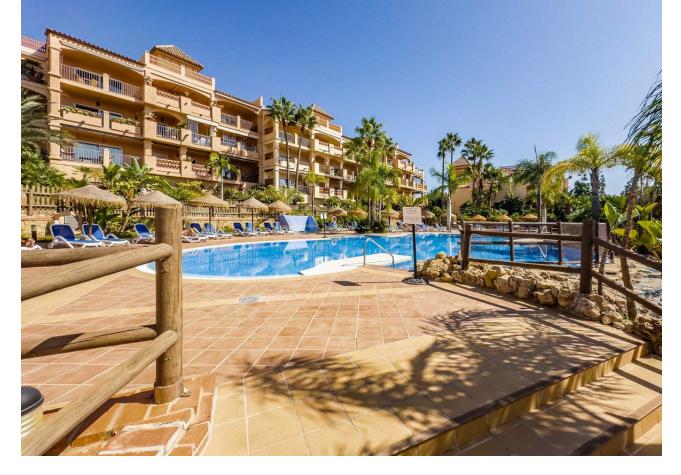

Nice apartment from 2008, facing south with 2 bedrooms, 2 bathrooms, one with jacuzzi, fully equipped open kitchen, living room, large terrace with some sea views, own garden, hot and cold air conditioning and built-in wardrobes. Gym in the urbanization. Beautiful exotic gardens with communal pools. Located in one of the best complexes in Benalmàdena Costa, near the beach, next to the paddle tennis club with a restaurant with a large terrace with wonderful views of the mountains. Close to supermarkets, bus stop and Torrequebrada Golf. Furniture and purchase costs are not included in the price. Ground Floor Apartment, Benalmadena, Costa del Sol. 2 Bedrooms, 2 Bathrooms, Built 102 m<sup>2</sup>, Terrace 21 m<sup>2</sup>, Garden/Plot 38 m<sup>2</sup>. Setting : Close To Golf, Close To Shops, Close To Schools, Urbanisation. Orientation : South. Condition : Excellent. Pool : Communal. Climate Control : Air Conditioning. Views : Sea, Mountain, Garden. Features : Covered Terrace, Lift, Fitted Wardrobes, Near Transport, Private Terrace, Gym, Storage Room, Utility Room, Ensuite Bathroom, Jacuzzi, Double Glazing. Kitchen : Fully Fitted. Garden : Communal, Private. Security : Gated Complex. Parking : Underground.