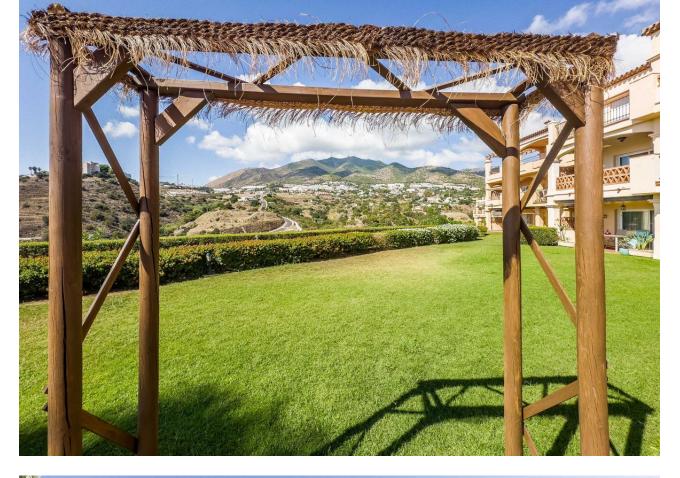

Nice apartment from 2008, facing south with 2 bedrooms, 2 bathrooms, one with jacuzzi, fully equipped open kitchen, living room, large terrace with some sea views, own garden, hot and cold air conditioning and built-in wardrobes. Gym in the urbanization. Beautiful exotic gardens with communal pools. Located in one of the best complexes in Benalmàdena Costa, near the beach, next to the paddle tennis club with a restaurant with a large terrace with wonderful views of the mountains. Close to supermarkets, bus stop and Torrequebrada Golf. Furniture and purchase costs are not included in the price. Ground Floor Apartment, Benalmadena, Costa del Sol. 2 Bedrooms, 2 Bathrooms, Built 102 m<sup>2</sup>, Terrace 21 m<sup>2</sup>, Garden/Plot 38 m<sup>2</sup>. Setting : Close To Golf, Close To Shops, Close To Schools, Urbanisation. Orientation : South. Condition : Excellent. Pool : Communal. Climate Control : Air Conditioning. Views : Sea, Mountain, Garden. Features : Covered Terrace, Lift, Fitted Wardrobes, Near Transport, Private Terrace, Gym, Storage Room, Utility Room, Ensuite Bathroom, Jacuzzi, Double Glazing. Kitchen : Fully Fitted. Garden : Communal, Private. Security : Gated Complex. Parking : Underground.

102 m2

2

38 m2

| Setting<br>Close To Golf<br>Close To Shops<br>Close To Schools<br>Urbanisation | Orientation<br>South               | Condition<br>Excellent                                                                                                                                                               | Pool<br>Communal        |
|--------------------------------------------------------------------------------|------------------------------------|--------------------------------------------------------------------------------------------------------------------------------------------------------------------------------------|-------------------------|
| Climate Control<br>Air Conditioning                                            | Views<br>Sea<br>Mountain<br>Garden | Features<br>Covered Terrace<br>Lift<br>Fitted Wardrobes<br>Near Transport<br>Private Terrace<br>Gym<br>Storage Room<br>Utility Room<br>Ensuite Bathroom<br>Jacuzzi<br>Double Glazing | Kitchen<br>Fully Fitted |
| Garden<br>Communal<br>Private                                                  | Security<br>Gated Complex          | Parking<br>✓ Underground                                                                                                                                                             |                         |