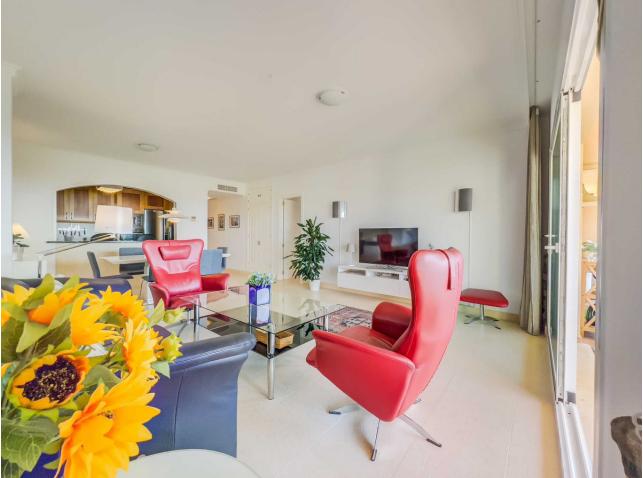

Nice apartment from 2008, facing south with 2 bedrooms, 2 bathrooms, one with jacuzzi, fully equipped open kitchen, living room, large terrace with some sea views, own garden, hot and cold air conditioning and built-in wardrobes. Gym in the urbanization. Beautiful exotic gardens with communal pools. Located in one of the best complexes in Benalmàdena Costa, near the beach, next to the paddle tennis club with a restaurant with a large terrace with wonderful views of the mountains. Close to supermarkets, bus stop and Torrequebrada Golf. Furniture and purchase costs are not included in the price. Ground Floor Apartment, Benalmadena, Costa del Sol. 2 Bedrooms, 2 Bathrooms, Built 102 m<sup>2</sup>, Terrace 21 m<sup>2</sup>, Garden/Plot 38 m<sup>2</sup>. Setting : Close To Golf, Close To Shops, Close To Schools, Urbanisation. Orientation : South. Condition : Excellent. Pool : Communal. Climate Control : Air Conditioning. Views : Sea, Mountain, Garden. Features : Covered Terrace, Lift, Fitted Wardrobes, Near Transport, Private Terrace, Gym, Storage Room, Utility Room, Ensuite Bathroom, Jacuzzi, Double Glazing. Kitchen : Fully Fitted. Garden : Communal, Private. Security : Gated Complex. Parking : Underground.