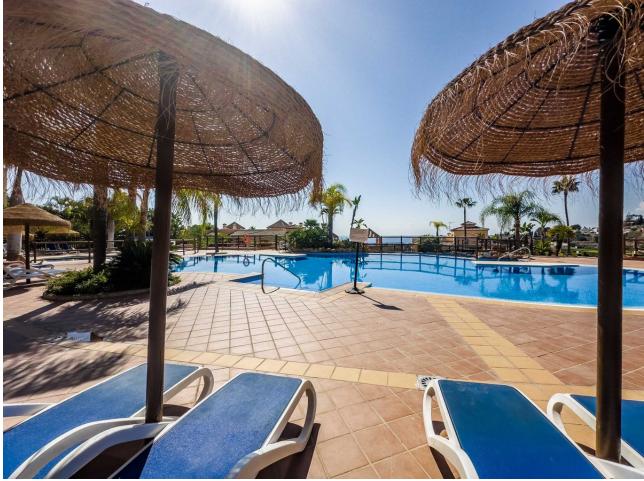

Nice apartment from 2008, facing south with 2 bedrooms, 2 bathrooms, one with jacuzzi, fully equipped open kitchen, living room, large terrace with some sea views, own garden, hot and cold air conditioning and built-in wardrobes. Gym in the urbanization. Beautiful exotic gardens with communal pools. Located in one of the best complexes in Benalmàdena Costa, near the beach, next to the paddle tennis club with a restaurant with a large terrace with wonderful views of the mountains. Close to supermarkets, bus stop and Torrequebrada Golf. Furniture and purchase costs are not included in the price. Ground Floor Apartment, Benalmadena, Costa del Sol. 2 Bedrooms, 2 Bathrooms, Built 102 m<sup>2</sup>, Terrace 21 m<sup>2</sup>, Garden/Plot 38 m<sup>2</sup>. Setting : Close To Golf, Close To Shops, Close To Schools, Urbanisation. Orientation : South. Condition : Excellent. Pool : Communal. Climate Control : Air Conditioning. Views : Sea, Mountain, Garden. Features : Covered Terrace, Lift, Fitted Wardrobes, Near Transport, Private Terrace, Gym, Storage Room, Utility Room, Ensuite Bathroom, Jacuzzi, Double Glazing. Kitchen : Fully Fitted. Garden : Communal, Private. Security : Gated Complex. Parking : Underground.

102 m2

2

38 m2

| Setting<br>Close To Golf<br>Close To Shops<br>Close To Schools<br>Urbanisation | Orientation<br>South               | Condition<br>Excellent                                                                                                                                                               | Pool<br>Communal        |
|--------------------------------------------------------------------------------|------------------------------------|--------------------------------------------------------------------------------------------------------------------------------------------------------------------------------------|-------------------------|
| Climate Control<br>Air Conditioning                                            | Views<br>Sea<br>Mountain<br>Garden | Features<br>Covered Terrace<br>Lift<br>Fitted Wardrobes<br>Near Transport<br>Private Terrace<br>Gym<br>Storage Room<br>Utility Room<br>Ensuite Bathroom<br>Jacuzzi<br>Double Glazing | Kitchen<br>Fully Fitted |
| Garden<br>Communal<br>Private                                                  | Security<br>Gated Complex          | Parking<br>✓ Underground                                                                                                                                                             |                         |