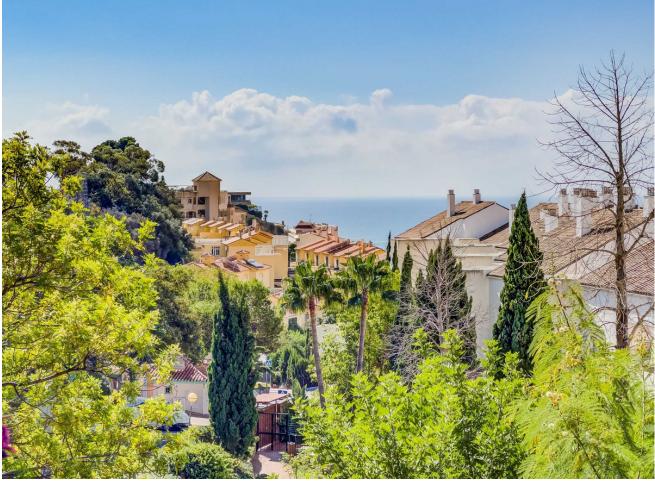

Nice apartment from 2008, facing south with 2 bedrooms, 2 bathrooms, one with jacuzzi, fully equipped open kitchen, living room, large terrace with some sea views, own garden, hot and cold air conditioning and built-in wardrobes. Gym in the urbanization. Beautiful exotic gardens with communal pools. Located in one of the best complexes in Benalmàdena Costa, near the beach, next to the paddle tennis club with a restaurant with a large terrace with wonderful views of the mountains. Close to supermarkets, bus stop and Torrequebrada Golf. Furniture and purchase costs are not included in the price. Ground Floor Apartment, Benalmadena, Costa del Sol. 2 Bedrooms, 2 Bathrooms, Built 102 m<sup>2</sup>, Terrace 21 m<sup>2</sup>, Garden/Plot 38 m<sup>2</sup>. Setting : Close To Golf, Close To Shops, Close To Schools, Urbanisation. Orientation : South. Condition : Excellent. Pool : Communal. Climate Control : Air Conditioning. Views : Sea, Mountain, Garden. Features : Covered Terrace, Lift, Fitted Wardrobes, Near Transport, Private Terrace, Gym, Storage Room, Utility Room, Ensuite Bathroom, Jacuzzi, Double Glazing. Kitchen : Fully Fitted. Garden : Communal, Private. Security : Gated Complex. Parking : Underground.