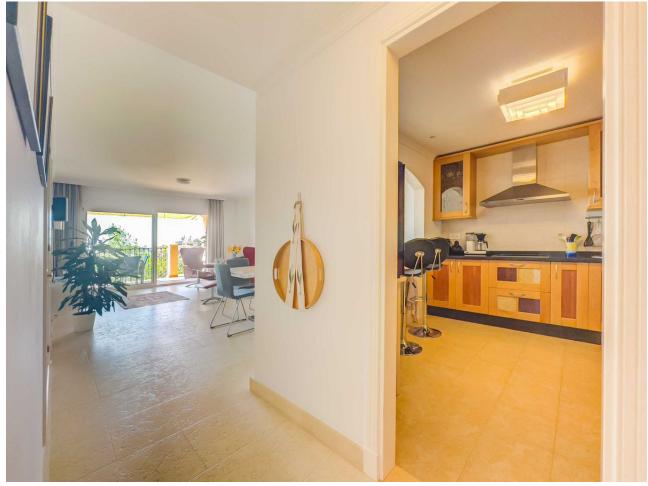

Nice apartment from 2008, facing south with 2 bedrooms, 2 bathrooms, one with jacuzzi, fully equipped open kitchen, living room, large terrace with some sea views, own garden, hot and cold air conditioning and built-in wardrobes. Gym in the urbanization. Beautiful exotic gardens with communal pools. Located in one of the best complexes in Benalmàdena Costa, near the beach, next to the paddle tennis club with a restaurant with a large terrace with wonderful views of the mountains. Close to supermarkets, bus stop and Torrequebrada Golf. Furniture and purchase costs are not included in the price. Ground Floor Apartment, Benalmadena, Costa del Sol. 2 Bedrooms, 2 Bathrooms, Built 102 m<sup>2</sup>, Terrace 21 m<sup>2</sup>, Garden/Plot 38 m<sup>2</sup>. Setting : Close To Golf, Close To Shops, Close To Schools, Urbanisation. Orientation : South. Condition : Excellent. Pool : Communal. Climate Control : Air Conditioning. Views : Sea, Mountain, Garden. Features : Covered Terrace, Lift, Fitted Wardrobes, Near Transport, Private Terrace, Gym, Storage Room, Utility Room, Ensuite Bathroom, Jacuzzi, Double Glazing. Kitchen : Fully Fitted. Garden : Communal, Private. Security : Gated Complex. Parking : Underground.