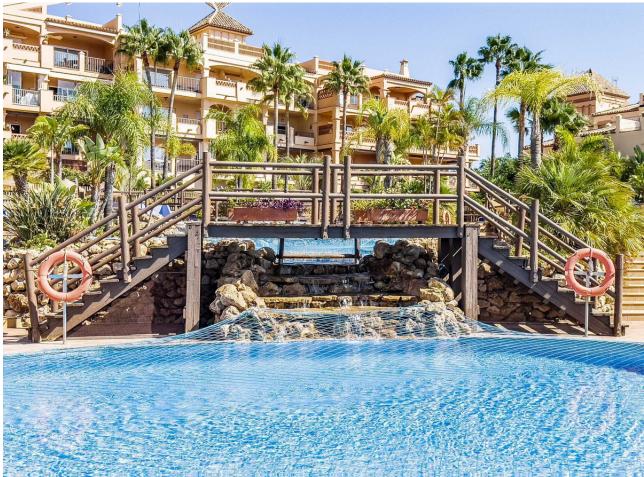

Nice apartment from 2008, facing south with 2 bedrooms, 2 bathrooms, one with jacuzzi, fully equipped open kitchen, living room, large terrace with some sea views, own garden, hot and cold air conditioning and built-in wardrobes. Gym in the urbanization. Beautiful exotic gardens with communal pools. Located in one of the best complexes in Benalmàdena Costa, near the beach, next to the paddle tennis club with a restaurant with a large terrace with wonderful views of the mountains. Close to supermarkets, bus stop and Torrequebrada Golf. Furniture and purchase costs are not included in the price. Ground Floor Apartment, Benalmadena, Costa del Sol. 2 Bedrooms, 2 Bathrooms, Built 102 m<sup>2</sup>, Terrace 21 m<sup>2</sup>, Garden/Plot 38 m<sup>2</sup>. Setting : Close To Golf, Close To Shops, Close To Schools, Urbanisation. Orientation : South. Condition : Excellent. Pool : Communal. Climate Control : Air Conditioning. Views : Sea, Mountain, Garden. Features : Covered Terrace, Lift, Fitted Wardrobes, Near Transport, Private Terrace, Gym, Storage Room, Utility Room, Ensuite Bathroom, Jacuzzi, Double Glazing. Kitchen : Fully Fitted. Garden : Communal, Private. Security : Gated Complex. Parking : Underground.