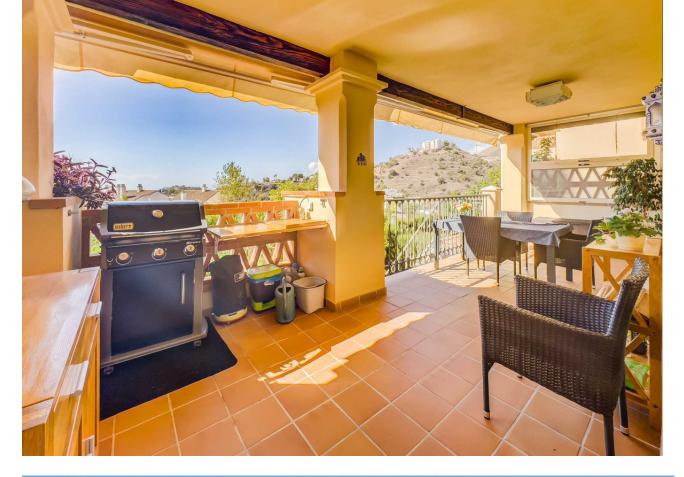

Nice apartment from 2008, facing south with 2 bedrooms, 2 bathrooms, one with jacuzzi, fully equipped open kitchen, living room, large terrace with some sea views, own garden, hot and cold air conditioning and built-in wardrobes. Gym in the urbanization. Beautiful exotic gardens with communal pools. Located in one of the best complexes in Benalmàdena Costa, near the beach, next to the paddle tennis club with a restaurant with a large terrace with wonderful views of the mountains. Close to supermarkets, bus stop and Torrequebrada Golf. Furniture and purchase costs are not included in the price. Ground Floor Apartment, Benalmadena, Costa del Sol. 2 Bedrooms, 2 Bathrooms, Built 102 m<sup>2</sup>, Terrace 21 m<sup>2</sup>, Garden/Plot 38 m<sup>2</sup>. Setting : Close To Golf, Close To Shops, Close To Schools, Urbanisation. Orientation : South. Condition : Excellent. Pool : Communal. Climate Control : Air Conditioning. Views : Sea, Mountain, Garden. Features : Covered Terrace, Lift, Fitted Wardrobes, Near Transport, Private Terrace, Gym, Storage Room, Utility Room, Ensuite Bathroom, Jacuzzi, Double Glazing. Kitchen : Fully Fitted. Garden : Communal, Private. Security : Gated Complex. Parking : Underground.