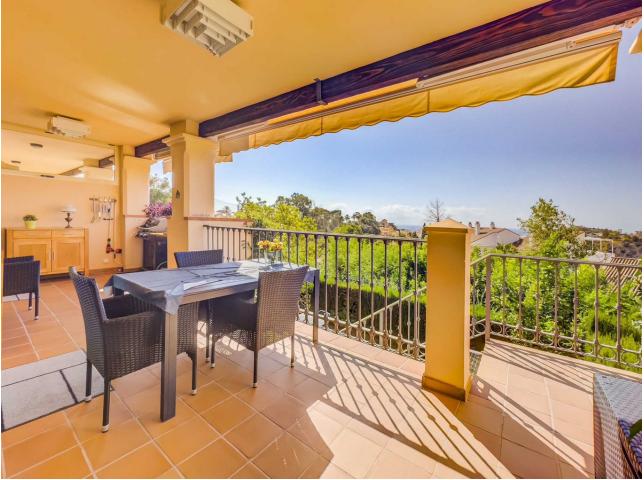

Nice apartment from 2008, facing south with 2 bedrooms, 2 bathrooms, one with jacuzzi, fully equipped open kitchen, living room, large terrace with some sea views, own garden, hot and cold air conditioning and built-in wardrobes. Gym in the urbanization. Beautiful exotic gardens with communal pools. Located in one of the best complexes in Benalmàdena Costa, near the beach, next to the paddle tennis club with a restaurant with a large terrace with wonderful views of the mountains. Close to supermarkets, bus stop and Torrequebrada Golf. Furniture and purchase costs are not included in the price. Ground Floor Apartment, Benalmadena, Costa del Sol. 2 Bedrooms, 2 Bathrooms, Built 102 m<sup>2</sup>, Terrace 21 m<sup>2</sup>, Garden/Plot 38 m<sup>2</sup>. Setting : Close To Golf, Close To Shops, Close To Schools, Urbanisation. Orientation : South. Condition : Excellent. Pool : Communal. Climate Control : Air Conditioning. Views : Sea, Mountain, Garden. Features : Covered Terrace, Lift, Fitted Wardrobes, Near Transport, Private Terrace, Gym, Storage Room, Utility Room, Ensuite Bathroom, Jacuzzi, Double Glazing. Kitchen : Fully Fitted. Garden : Communal, Private. Security : Gated Complex. Parking : Underground.

102 m2

2

38 m2

| Setting<br>Close To Golf<br>Close To Shops<br>Close To Schools<br>Urbanisation | Orientation<br>South               | Condition<br>Excellent                                                                                                                                                               | Pool<br>Communal        |
|--------------------------------------------------------------------------------|------------------------------------|--------------------------------------------------------------------------------------------------------------------------------------------------------------------------------------|-------------------------|
| Climate Control<br>Air Conditioning                                            | Views<br>Sea<br>Mountain<br>Garden | Features<br>Covered Terrace<br>Lift<br>Fitted Wardrobes<br>Near Transport<br>Private Terrace<br>Gym<br>Storage Room<br>Utility Room<br>Ensuite Bathroom<br>Jacuzzi<br>Double Glazing | Kitchen<br>Fully Fitted |
| Garden<br>Communal<br>Private                                                  | Security<br>Gated Complex          | Parking<br>✓ Underground                                                                                                                                                             |                         |