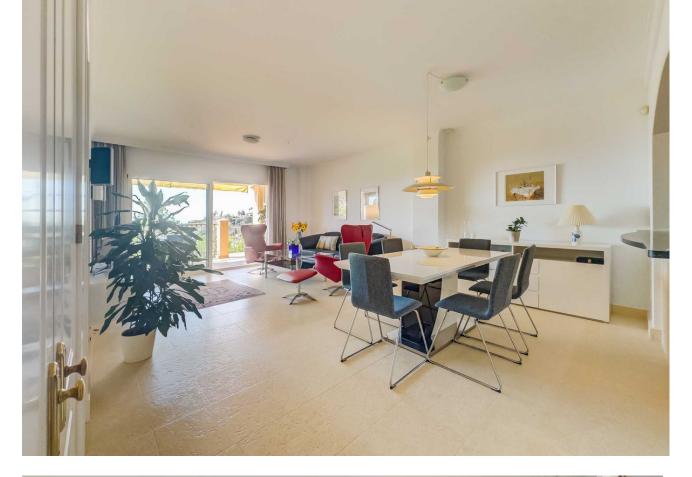

Nice apartment from 2008, facing south with 2 bedrooms, 2 bathrooms, one with jacuzzi, fully equipped open kitchen, living room, large terrace with some sea views, own garden, hot and cold air conditioning and built-in wardrobes. Gym in the urbanization. Beautiful exotic gardens with communal pools. Located in one of the best complexes in Benalmàdena Costa, near the beach, next to the paddle tennis club with a restaurant with a large terrace with wonderful views of the mountains. Close to supermarkets, bus stop and Torrequebrada Golf. Furniture and purchase costs are not included in the price. Ground Floor Apartment, Benalmadena, Costa del Sol. 2 Bedrooms, 2 Bathrooms, Built 102 m<sup>2</sup>, Terrace 21 m<sup>2</sup>, Garden/Plot 38 m<sup>2</sup>. Setting : Close To Golf, Close To Shops, Close To Schools, Urbanisation. Orientation : South. Condition : Excellent. Pool : Communal. Climate Control : Air Conditioning. Views : Sea, Mountain, Garden. Features : Covered Terrace, Lift, Fitted Wardrobes, Near Transport, Private Terrace, Gym, Storage Room, Utility Room, Ensuite Bathroom, Jacuzzi, Double Glazing. Kitchen : Fully Fitted. Garden : Communal, Private. Security : Gated Complex. Parking : Underground.