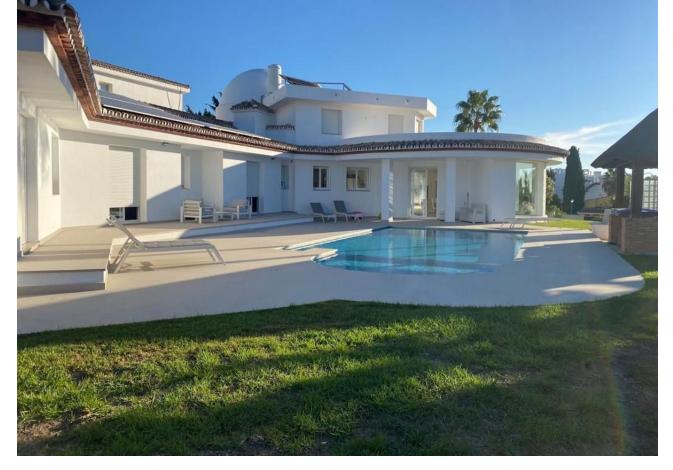

## Sales - House - Estepona 2.000.000€

www.mibgroup.es +34 662 58 96 58 info@mibgroup.es

Ref.-ID: MIBGR4444204 Estepona House

4

5

550 m2

3000 m2

This impressive luxury villa is located in the Pilar area. Situated on a 2,996m² plot, this spacious property offers a total constructed area of 550m². With 4 bedrooms and 5 bathrooms, this villa provides ample space for a large family or entertaining guests. The villa has a private pool and garden, perfect for enjoying the sunny climate of the Costa del Sol. Additionally, there is a private garage. Inside, the villa has a fully equipped kitchen, complete ~Beautiful villa to live quietly and relaxed just a step away from Marbella, Estepona, shopping centers......

| <b>Orientation</b> South | Condition  Recently Renovated  Recently Refurbished               | <b>Pool</b> Private      | Climate Control Central Heating |
|--------------------------|-------------------------------------------------------------------|--------------------------|---------------------------------|
| <b>Views</b> Mountain    | Features Fitted Wardrobes Solarium Marble Flooring Double Glazing | Furniture Part Furnished | <b>Kitchen</b> Fully Fitted     |
| <b>Garden</b> Private    | Security Gated Complex                                            | Parking Private          | <b>Category</b> Distressed      |