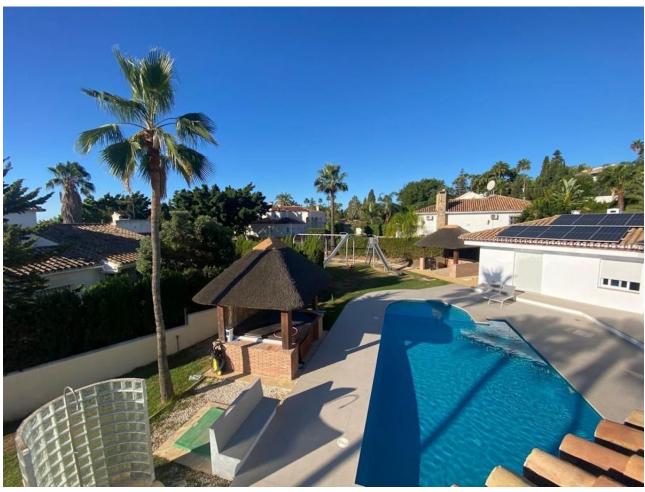

## Sales - House - Estepona 2.000.000€

www.mibgroup.es +34 662 58 96 58 info@mibgroup.es

Ref.-ID: MIBGR4444204 Estepona House

4

5

550 m2

3000 m2

This impressive luxury villa is located in the Pilar area. Situated on a 2,996m² plot, this spacious property offers a total constructed area of 550m². With 4 bedrooms and 5 bathrooms, this villa provides ample space for a large family or entertaining guests. The villa has a private pool and garden, perfect for enjoying the sunny climate of the Costa del Sol. Additionally, there is a private garage. Inside, the villa has a fully equipped kitchen, complete ~Beautiful villa to live quietly and relaxed just a step away from Marbella, Estepona, shopping centers......

| <b>Orientation</b> South | Condition  Recently Renovated  Recently Refurbished               | <b>Pool</b> Private      | Climate Control Central Heating |
|--------------------------|-------------------------------------------------------------------|--------------------------|---------------------------------|
| <b>Views</b> Mountain    | Features Fitted Wardrobes Solarium Marble Flooring Double Glazing | Furniture Part Furnished | <b>Kitchen</b> Fully Fitted     |
| <b>Garden</b> Private    | Security Gated Complex                                            | Parking Private          | <b>Category</b> Distressed      |