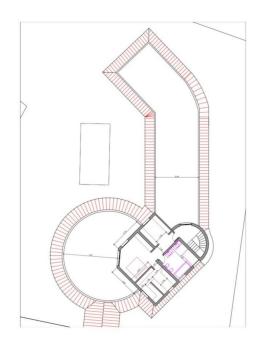

## Sales - House - Estepona 2.000.000€

www.mibgroup.es +34 662 58 96 58 info@mibgroup.es

Ref.-ID: MIBGR4444204 Estepona House

4

5

550 m2

3000 m2

This impressive luxury villa is located in the Pilar area. Situated on a 2,996m² plot, this spacious property offers a total constructed area of 550m². With 4 bedrooms and 5 bathrooms, this villa provides ample space for a large family or entertaining guests. The villa has a private pool and garden, perfect for enjoying the sunny climate of the Costa del Sol. Additionally, there is a private garage. Inside, the villa has a fully equipped kitchen, complete ~Beautiful villa to live quietly and relaxed just a step away from Marbella, Estepona, shopping centers......