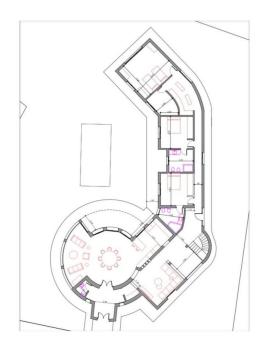

## Sales - House - Estepona 2.000.000€

www.mibgroup.es +34 662 58 96 58 info@mibgroup.es

Ref.-ID: MIBGR4444204 Estepona House

4

5

550 m2

3000 m2

This impressive luxury villa is located in the Pilar area. Situated on a 2,996m² plot, this spacious property offers a total constructed area of 550m². With 4 bedrooms and 5 bathrooms, this villa provides ample space for a large family or entertaining guests. The villa has a private pool and garden, perfect for enjoying the sunny climate of the Costa del Sol. Additionally, there is a private garage. Inside, the villa has a fully equipped kitchen, complete ~Beautiful villa to live quietly and relaxed just a step away from Marbella, Estepona, shopping centers......