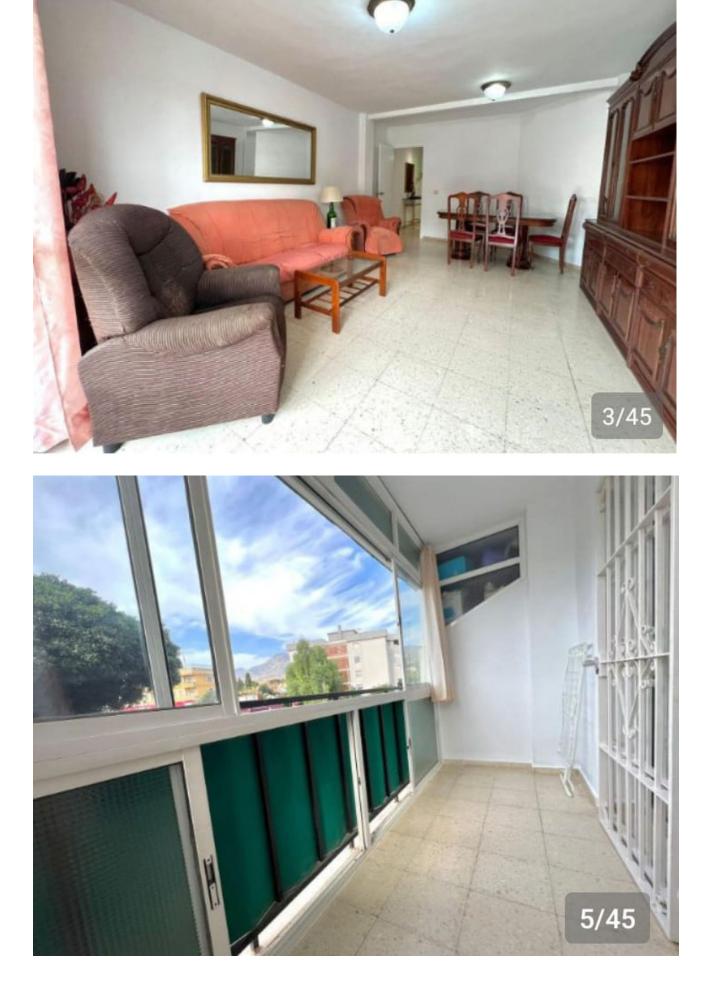

Spacious 3-Bedroom Corner Apartment in Tranquil Torremolinos This remarkable corner apartment offers the perfect blend of space, natural light, and tranquillity. Situated in a well-maintained building with only four apartments per floor, this is an opportunity you won't want to miss. \*\* Agency Fees Are Included In The Price \*\* Key Features: Foyer and Entrance Hall: Step inside this welcoming home, and you'll find a spacious foyer/entrance hall that sets the tone for the rest of the apartment. Kitchen and Laundry Area: The separate kitchen comes with modern appliances and offers a dedicated laundry area for your convenience. Open Living Space: The spacious living room seamlessly integrates with a dining area, creating a perfect setting for relaxation and entertaining. Terrace with Street and Tree Views: The delightful terrace provides a peaceful retreat, offering scenic views of the street and lush trees, perfect for morning coffee or evening relaxation. 3 Bedrooms: This apartment features three bedrooms, two of which are notably spacious and all are flooded with natural light, thanks to its corner location. Each bedroom boasts built-in closets for storage. Bathrooms: The full bathroom comes with a shower, adding convenience to your daily routine. Building Amenities: Elevator for easy access. Common garden area with children's play facilities. Mature trees providing a tranquil environment for residents. Prime Location: Situated in one of Torremolinos' most sought-after areas, this apartment offers unbeatable convenience: Public schools within walking distance. Easy access to buses, making transportation a breeze. Proximity to shopping centres for all your retail needs. El Pinillo train station is nearby for further connectivity. Enjoy leisurely walks at El Olivar dog park. Don't Miss Out: This apartment combines spacious living, natural light, and a peaceful setting in one of Torremolinos' prime neighbourhoods. If you're seeking a place to call home, schedule a viewing today!