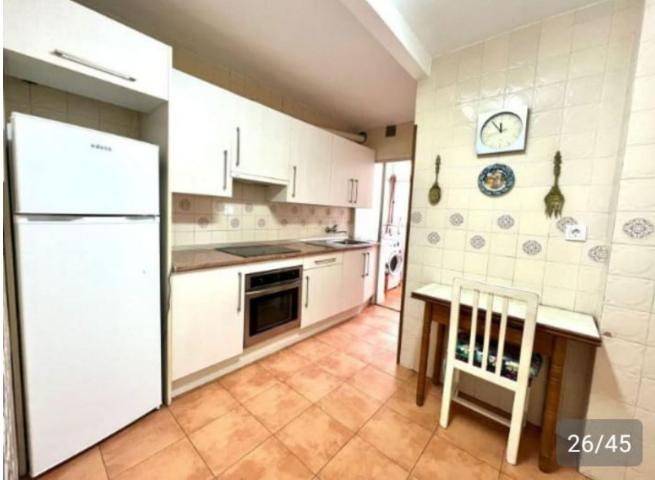

Spacious 3-Bedroom Corner Apartment in Tranquil Torremolinos This remarkable corner apartment offers the perfect blend of space, natural light, and tranquillity. Situated in a well-maintained building with only four apartments per floor, this is an opportunity you won't want to miss. \*\* Agency Fees Are Included In The Price \*\* Key Features: Foyer and Entrance Hall: Step inside this welcoming home, and you'll find a spacious foyer/entrance hall that sets the tone for the rest of the apartment. Kitchen and Laundry Area: The separate kitchen comes with modern appliances and offers a dedicated laundry area for your convenience. Open Living Space: The spacious living room seamlessly integrates with a dining area, creating a perfect setting for relaxation and entertaining. Terrace with Street and Tree Views: The delightful terrace provides a peaceful retreat, offering scenic views of the street and lush trees, perfect for morning coffee or evening relaxation. 3 Bedrooms: This apartment features three bedrooms, two of which are notably spacious and all are flooded with natural light, thanks to its corner location. Each bedroom boasts built-in closets for storage. Bathrooms: The full bathroom comes with a shower, adding convenience to your daily routine. Building Amenities: Elevator for easy access. Common garden area with children's play facilities. Mature trees providing a tranquil environment for residents. Prime Location: Situated in one of Torremolinos' most sought-after areas, this apartment offers unbeatable convenience: Public schools within walking distance. Easy access to buses, making transportation a breeze. Proximity to shopping centres for all your retail needs. El Pinillo train station is nearby for further connectivity. Enjoy leisurely walks at El Olivar dog park. Don't Miss Out: This apartment combines spacious living, natural light, and a peaceful setting in one of Torremolinos' prime neighbourhoods. If you're seeking a place to call home, schedule a viewing today!