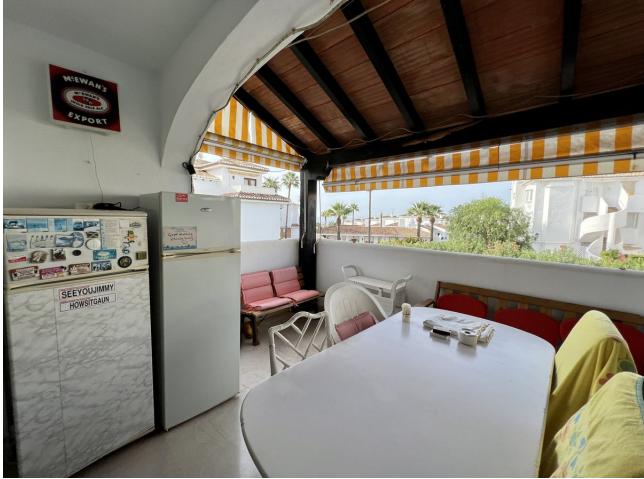

FANTASTIC TOP FLOOR 3 BED ROOM APARTMENT. Set in Caserio de Calahonda, a relatively small gated community of 47 apartments in 3 blocks. Situated in the sought after area of Jardines de Calahonda, in lower Calahonda, adjacent to natural parkland. The atmosphere here is distinctly Spanish, with Moorish inspired architecture, pretty gardens, and a tranquil courtyard. This apartment enjoys access to a delightful pool. Offering peace of mind to families with young children, the pool is fenced and gated, and of particular benefit to guests with restricted mobility as it can be accessed via a non-slip ramp. Additionally, the apartment is birght and spacious, in need of some modernisation, the king sized master bedroom has a full ensuite bathroom with an over sized shower the other double rooms have their own shower room accross the hall. All bedrooms have fitted wardrobes with plenty of shelving and hanging space. There is a fully fitted kitchen. The terrace is covered with another open terrace on the top floor. This is the ideal investment, holiday home or family home. Location is mid way between Fuengirola and Marbella, 25 min from Malaga airport Calahonda is also a perfect base for sightseeing and for visiting many wonderful locations in Andalucia and Southern Spain. The Costa del Sol is a great choice for golf enthusiasts and the nearest courses are just minutes away from the apartment. The apartment is a great choice for those who choose to avoid driving as the beach and all local amenities are within walking distance, public transport is cheap and reliable and bus stops for Marbella and Fuengirola are within easy reach. This property really is a must see.