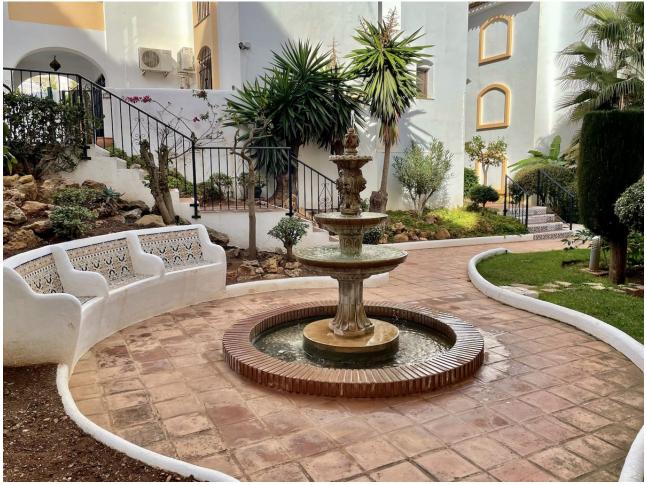

FANTASTIC TOP FLOOR 3 BED ROOM APARTMENT. Set in Caserio de Calahonda, a relatively small gated community of 47 apartments in 3 blocks. Situated in the sought after area of Jardines de Calahonda, in lower Calahonda, adjacent to natural parkland. The atmosphere here is distinctly Spanish, with Moorish inspired architecture, pretty gardens, and a tranquil courtyard. This apartment enjoys access to a delightful pool. Offering peace of mind to families with young children, the pool is fenced and gated, and of particular benefit to guests with restricted mobility as it can be accessed via a non-slip ramp. Additionally, the apartment is birght and spacious, in need of some modernisation, the king sized master bedroom has a full ensuite bathroom with an over sized shower the other double rooms have their own shower room accross the hall. All bedrooms have fitted wardrobes with plenty of shelving and hanging space. There is a fully fitted kitchen. The terrace is covered with another open terrace on the top floor. This is the ideal investment, holiday home or family home. Location is mid way between Fuengirola and Marbella, 25 min from Malaga airport Calahonda is also a perfect base for sightseeing and for visiting many wonderful locations in Andalucia and Southern Spain. The Costa del Sol is a great choice for golf enthusiasts and the nearest courses are just minutes away from the apartment. The apartment is a great choice for those who choose to avoid driving as the beach and all local amenities are within walking distance, public transport is cheap and reliable and bus stops for Marbella and Fuengirola are within easy reach. This property really is a must see.