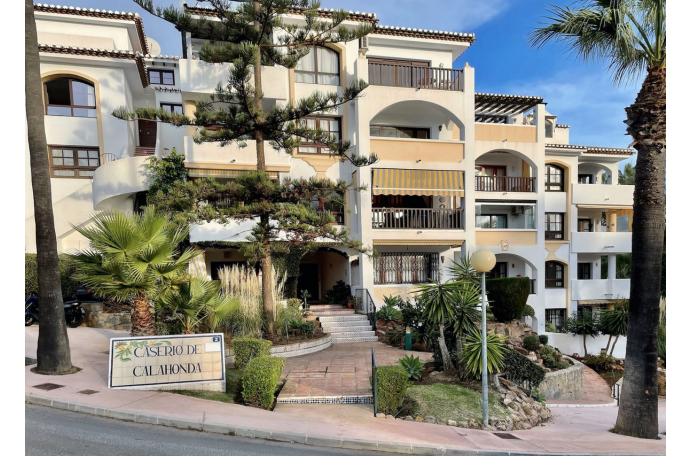

FANTASTIC TOP FLOOR 3 BED ROOM APARTMENT. Set in Caserio de Calahonda, a relatively small gated community of 47 apartments in 3 blocks. Situated in the sought after area of Jardines de Calahonda, in lower Calahonda, adjacent to natural parkland. The atmosphere here is distinctly Spanish, with Moorish inspired architecture, pretty gardens, and a tranquil courtyard. This apartment enjoys access to a delightful pool. Offering peace of mind to families with young children, the pool is fenced and gated, and of particular benefit to guests with restricted mobility as it can be accessed via a non-slip ramp. Additionally, the apartment is birght and spacious, in need of some modernisation, the king sized master bedroom has a full ensuite bathroom with an over sized shower the other double rooms have their own shower room accross the hall. All bedrooms have fitted wardrobes with plenty of shelving and hanging space. There is a fully fitted kitchen. The terrace is covered with another open terrace on the top floor. This is the ideal investment, holiday home or family home. Location is mid way between Fuengirola and Marbella, 25 min from Malaga airport Calahonda is also a perfect base for sightseeing and for visiting many wonderful locations in Andalucia and Southern Spain. The Costa del Sol is a great choice for golf enthusiasts and the nearest courses are just minutes away from the apartment. The apartment is a great choice for those who choose to avoid driving as the beach and all local amenities are within walking distance, public transport is cheap and reliable and bus stops for Marbella and Fuengirola are within easy reach. This property really is a must see.