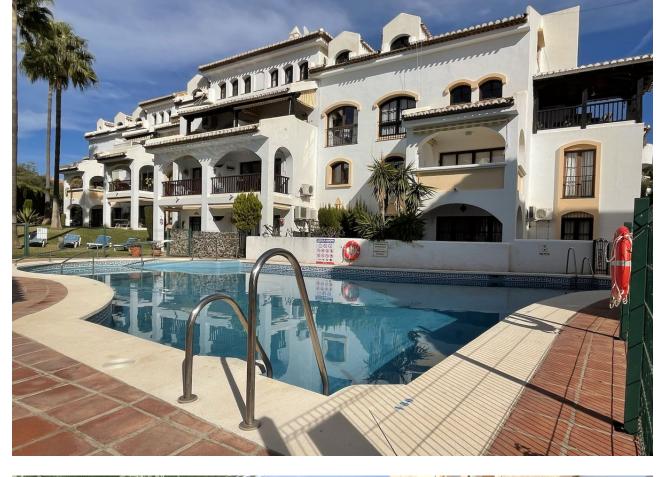

FANTASTIC TOP FLOOR 3 BED ROOM APARTMENT. Set in Caserio de Calahonda, a relatively small gated community of 47 apartments in 3 blocks. Situated in the sought after area of Jardines de Calahonda, in lower Calahonda, adjacent to natural parkland. The atmosphere here is distinctly Spanish, with Moorish inspired architecture, pretty gardens, and a tranquil courtyard. This apartment enjoys access to a delightful pool. Offering peace of mind to families with young children, the pool is fenced and gated, and of particular benefit to guests with restricted mobility as it can be accessed via a non-slip ramp. Additionally, the apartment is birght and spacious, in need of some modernisation, the king sized master bedroom has a full ensuite bathroom with an over sized shower the other double rooms have their own shower room accross the hall. All bedrooms have fitted wardrobes with plenty of shelving and hanging space. There is a fully fitted kitchen. The terrace is covered with another open terrace on the top floor. This is the ideal investment, holiday home or family home. Location is mid way between Fuengirola and Marbella, 25 min from Malaga airport Calahonda is also a perfect base for sightseeing and for visiting many wonderful locations in Andalucia and Southern Spain. The Costa del Sol is a great choice for golf enthusiasts and the nearest courses are just minutes away from the apartment. The apartment is a great choice for those who choose to avoid driving as the beach and all local amenities are within walking distance, public transport is cheap and reliable and bus stops for Marbella and Fuengirola are within easy reach. This property really is a must see.

| Setting<br>Close To Golf<br>Close To Port<br>Close To Shops<br>Close To Sea<br>Close To Town<br>Close To Forest<br>Close To Marina<br>Urbanisation | Orientation<br>South West                                                                                                                                  | Condition<br>Good           | Pool                      |
|----------------------------------------------------------------------------------------------------------------------------------------------------|------------------------------------------------------------------------------------------------------------------------------------------------------------|-----------------------------|---------------------------|
| Views<br>Garden<br>Pool                                                                                                                            | Features<br>Covered Terrace<br>Fitted Wardrobes<br>Private Terrace<br>Utility Room<br>Ensuite Bathroom<br>Marble Flooring<br>Double Glazing<br>Fiber Optic | Furniture<br>Part Furnished | Kitchen<br>Y Fully Fitted |
| Garden<br>✓ Communal                                                                                                                               | Security<br>Gated Complex                                                                                                                                  | Parking<br>Communal         |                           |