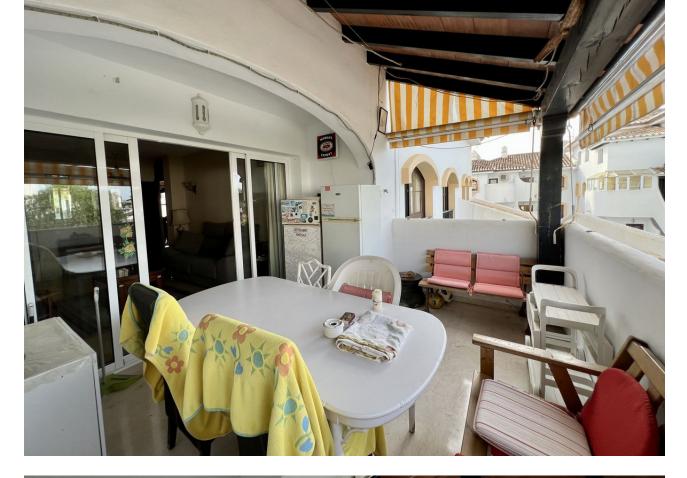

FANTASTIC TOP FLOOR 3 BED ROOM APARTMENT. Set in Caserio de Calahonda, a relatively small gated community of 47 apartments in 3 blocks. Situated in the sought after area of Jardines de Calahonda, in lower Calahonda, adjacent to natural parkland. The atmosphere here is distinctly Spanish, with Moorish inspired architecture, pretty gardens, and a tranquil courtyard. This apartment enjoys access to a delightful pool. Offering peace of mind to families with young children, the pool is fenced and gated, and of particular benefit to guests with restricted mobility as it can be accessed via a non-slip ramp. Additionally, the apartment is birght and spacious, in need of some modernisation, the king sized master bedroom has a full ensuite bathroom with an over sized shower the other double rooms have their own shower room accross the hall. All bedrooms have fitted wardrobes with plenty of shelving and hanging space. There is a fully fitted kitchen. The terrace is covered with another open terrace on the top floor. This is the ideal investment, holiday home or family home. Location is mid way between Fuengirola and Marbella, 25 min from Malaga airport Calahonda is also a perfect base for sightseeing and for visiting many wonderful locations in Andalucia and Southern Spain. The Costa del Sol is a great choice for golf enthusiasts and the nearest courses are just minutes away from the apartment. The apartment is a great choice for those who choose to avoid driving as the beach and all local amenities are within walking distance, public transport is cheap and reliable and bus stops for Marbella and Fuengirola are within easy reach. This property really is a must see.