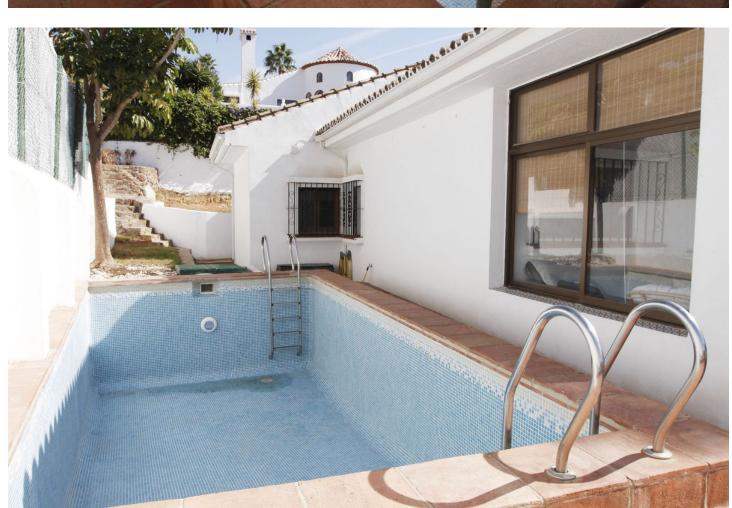

## Sales - House - Estepona 894.000€

www.mibgroup.es +34 662 58 96 58 info@mibgroup.es

Ref.-ID: MIBGR4445671 Estepona House

6

3

318 m2

168 m<sup>2</sup>

price reduction Large property for sale in a prestigious urbanisation in Estepona, in a very quiet area with many possibilities. The plot has a house that has been renovated inside. It has a living room with fireplace and open kitchen, pantry, laundry area. on the same floor has three bedrooms. the house has 4 bathrooms, two are en suite and has a bathroom. up the stairs. on the top floor are three other spacious rooms. The house has a private swimming pool and two garages. It has many possibilities. Best to visit

| Setting Beachside Village Close To Port Close To Sea Close To Marina Urbanisation | Orientation South                             | Condition Recently Refurbished                                                            | Pool<br>Private      |
|-----------------------------------------------------------------------------------|-----------------------------------------------|-------------------------------------------------------------------------------------------|----------------------|
| Climate Control Air Conditioning Fireplace                                        | Views Sea Mountain Country Garden Pool Street | Features Fitted Wardrobes Private Terrace Utility Room Ensuite Bathroom Barbeque Basement | Kitchen Fully Fitted |
| Garden Private                                                                    | Parking Garage Private                        | Utilities Electricity Drinkable Water Telephone                                           |                      |