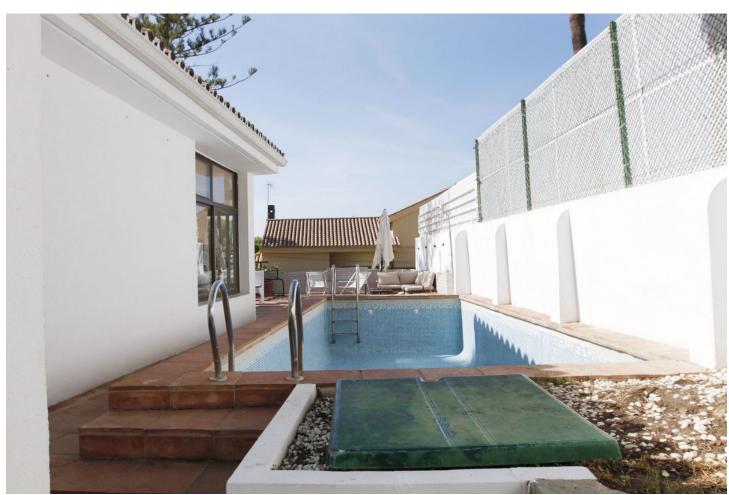

## Sales - House - Estepona 894.000€

www.mibgroup.es +34 662 58 96 58 info@mibgroup.es

Ref.-ID: MIBGR4445671 Estepona House

6

3

318 m2

168 m<sup>2</sup>

price reduction Large property for sale in a prestigious urbanisation in Estepona, in a very quiet area with many possibilities. The plot has a house that has been renovated inside. It has a living room with fireplace and open kitchen, pantry, laundry area. on the same floor has three bedrooms. the house has 4 bathrooms, two are en suite and has a bathroom. up the stairs. on the top floor are three other spacious rooms. The house has a private swimming pool and two garages. It has many possibilities. Best to visit

| Setting Beachside Village Close To Port Close To Sea Close To Marina Urbanisation | Orientation South                             | Condition Recently Refurbished                                                            | Pool<br>Private      |
|-----------------------------------------------------------------------------------|-----------------------------------------------|-------------------------------------------------------------------------------------------|----------------------|
| Climate Control Air Conditioning Fireplace                                        | Views Sea Mountain Country Garden Pool Street | Features Fitted Wardrobes Private Terrace Utility Room Ensuite Bathroom Barbeque Basement | Kitchen Fully Fitted |
| Garden Private                                                                    | Parking Garage Private                        | Utilities Electricity Drinkable Water Telephone                                           |                      |