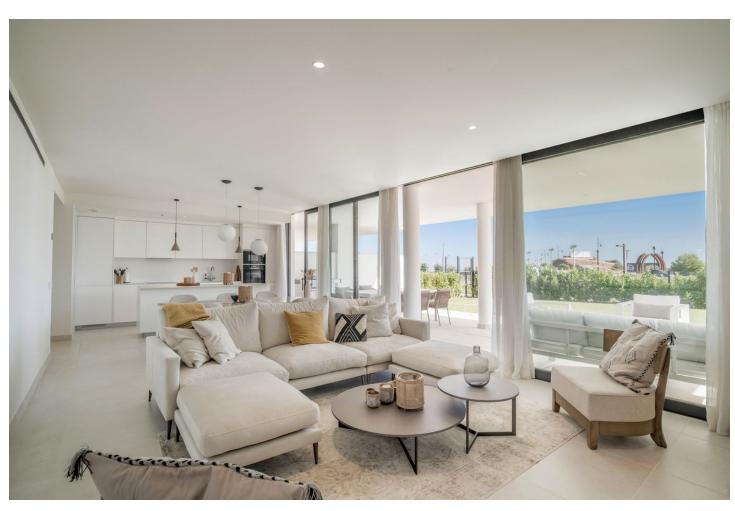

## Sales - Apartment - Fuengirola 770.000€

www.mibgroup.es +34 662 58 96 58 info@mibgroup.es

Ref.-ID: MIBGR4446376 Fuengirola Apartment

3

2

122 m2

Spacious 3 bedroom garden apartment in Higueron West with large plot. This corner apartment located in phase 2 offers open views to the herb garden and the sea. The large living room is connected to the main terrace, and with its floor to ceiling sliding doors, it fluently connects both spaces to ensure the ultimate feeling of indoor-outdoor living. Soundproofing has been upgraded from the usual soundproofing standards, both between neighbouring apartments and individual rooms to ensure the tranquility you would expect in a development of this caliber. Beautifully crafted kitchens incorporate state-of-the-art brandname appliances, with excellent quality fixtures and materials used throughout the properties. Light filled bedroom suites are spacious and inviting with beautifully appointed modern bathrooms with underfloor heating and dressing areas. Underfloor heating throughout the apartment, energy efficiency rated B. Higuerón West is a unique project with over 100.000 m2 of sustainable park landscaping, unrivalled on-site facilities and concierge services designed around your convenience.