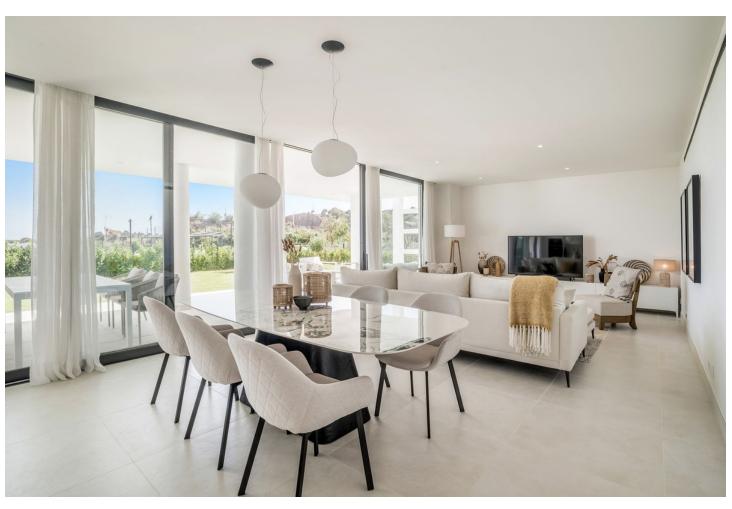

## Sales - Apartment - Fuengirola 770.000€

www.mibgroup.es +34 662 58 96 58 info@mibgroup.es

Ref.-ID: MIBGR4446376 Fuengirola Apartment

3

2

122 m2

Spacious 3 bedroom garden apartment in Higueron West with large plot. This corner apartment located in phase 2 offers open views to the herb garden and the sea. The large living room is connected to the main terrace, and with its floor to ceiling sliding doors, it fluently connects both spaces to ensure the ultimate feeling of indoor-outdoor living. Soundproofing has been upgraded from the usual soundproofing standards, both between neighbouring apartments and individual rooms to ensure the tranquility you would expect in a development of this caliber. Beautifully crafted kitchens incorporate state-of-the-art brandname appliances, with excellent quality fixtures and materials used throughout the properties. Light filled bedroom suites are spacious and inviting with beautifully appointed modern bathrooms with underfloor heating and dressing areas. Underfloor heating throughout the apartment, energy efficiency rated B. Higuerón West is a unique project with over 100.000 m2 of sustainable park landscaping, unrivalled on-site facilities and concierge services designed around your convenience.