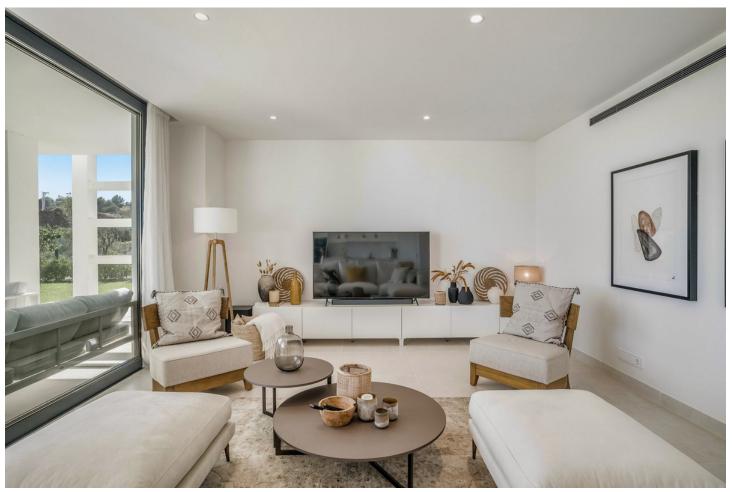

## Sales - Apartment - Fuengirola 770.000€

www.mibgroup.es +34 662 58 96 58 info@mibgroup.es

Ref.-ID: MIBGR4446376 Fuengirola Apartment

3

2

122 m2

Spacious 3 bedroom garden apartment in Higueron West with large plot. This corner apartment located in phase 2 offers open views to the herb garden and the sea. The large living room is connected to the main terrace, and with its floor to ceiling sliding doors, it fluently connects both spaces to ensure the ultimate feeling of indoor-outdoor living. Soundproofing has been upgraded from the usual soundproofing standards, both between neighbouring apartments and individual rooms to ensure the tranquility you would expect in a development of this caliber. Beautifully crafted kitchens incorporate state-of-the-art brandname appliances, with excellent quality fixtures and materials used throughout the properties. Light filled bedroom suites are spacious and inviting with beautifully appointed modern bathrooms with underfloor heating and dressing areas. Underfloor heating throughout the apartment, energy efficiency rated B. Higuerón West is a unique project with over 100.000 m2 of sustainable park landscaping, unrivalled on-site facilities and concierge services designed around your convenience.