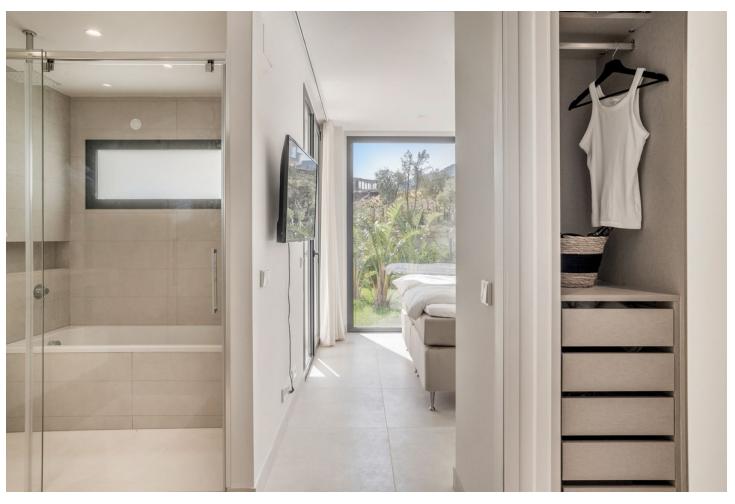

## Sales - Apartment - Fuengirola 770.000€

www.mibgroup.es +34 662 58 96 58 info@mibgroup.es

Ref.-ID: MIBGR4446376 Fuengirola Apartment

3

2

122 m2

Spacious 3 bedroom garden apartment in Higueron West with large plot. This corner apartment located in phase 2 offers open views to the herb garden and the sea. The large living room is connected to the main terrace, and with its floor to ceiling sliding doors, it fluently connects both spaces to ensure the ultimate feeling of indoor-outdoor living. Soundproofing has been upgraded from the usual soundproofing standards, both between neighbouring apartments and individual rooms to ensure the tranquility you would expect in a development of this caliber. Beautifully crafted kitchens incorporate state-of-the-art brandname appliances, with excellent quality fixtures and materials used throughout the properties. Light filled bedroom suites are spacious and inviting with beautifully appointed modern bathrooms with underfloor heating and dressing areas. Underfloor heating throughout the apartment, energy efficiency rated B. Higuerón West is a unique project with over 100.000 m2 of sustainable park landscaping, unrivalled on-site facilities and concierge services designed around your convenience.