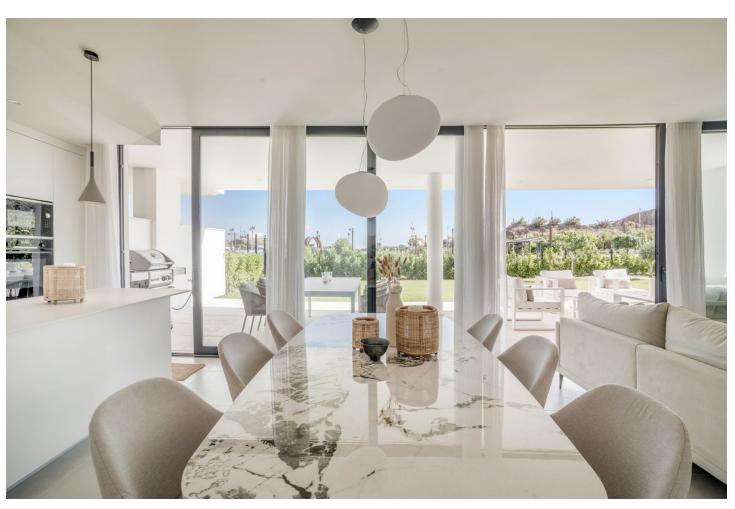

## Sales - Apartment - Fuengirola 770.000€

www.mibgroup.es +34 662 58 96 58 info@mibgroup.es

Ref.-ID: MIBGR4446376 Fuengirola Apartment

3

2

122 m2

Spacious 3 bedroom garden apartment in Higueron West with large plot. This corner apartment located in phase 2 offers open views to the herb garden and the sea. The large living room is connected to the main terrace, and with its floor to ceiling sliding doors, it fluently connects both spaces to ensure the ultimate feeling of indoor-outdoor living. Soundproofing has been upgraded from the usual soundproofing standards, both between neighbouring apartments and individual rooms to ensure the tranquility you would expect in a development of this caliber. Beautifully crafted kitchens incorporate state-of-the-art brandname appliances, with excellent quality fixtures and materials used throughout the properties. Light filled bedroom suites are spacious and inviting with beautifully appointed modern bathrooms with underfloor heating and dressing areas. Underfloor heating throughout the apartment, energy efficiency rated B. Higuerón West is a unique project with over 100.000 m2 of sustainable park landscaping, unrivalled on-site facilities and concierge services designed around your convenience.