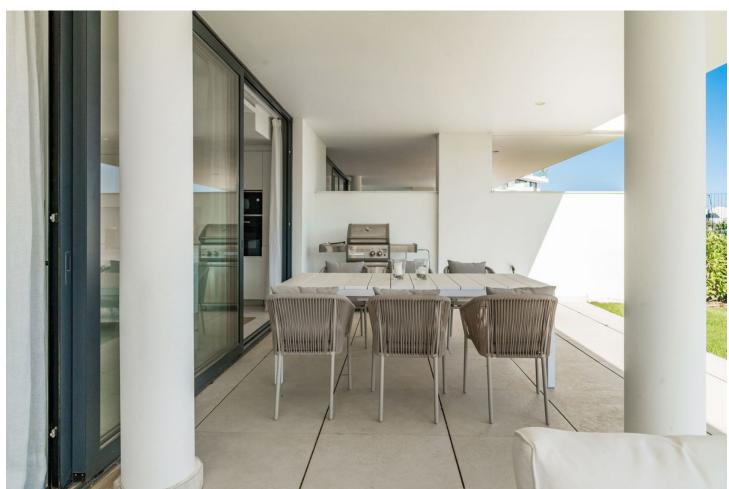

## Sales - Apartment - Fuengirola 770.000€

www.mibgroup.es +34 662 58 96 58 info@mibgroup.es

Ref.-ID: MIBGR4446376 Fuengirola Apartment

3

2

122 m2

Spacious 3 bedroom garden apartment in Higueron West with large plot. This corner apartment located in phase 2 offers open views to the herb garden and the sea. The large living room is connected to the main terrace, and with its floor to ceiling sliding doors, it fluently connects both spaces to ensure the ultimate feeling of indoor-outdoor living. Soundproofing has been upgraded from the usual soundproofing standards, both between neighbouring apartments and individual rooms to ensure the tranquility you would expect in a development of this caliber. Beautifully crafted kitchens incorporate state-of-the-art brandname appliances, with excellent quality fixtures and materials used throughout the properties. Light filled bedroom suites are spacious and inviting with beautifully appointed modern bathrooms with underfloor heating and dressing areas. Underfloor heating throughout the apartment, energy efficiency rated B. Higuerón West is a unique project with over 100.000 m2 of sustainable park landscaping, unrivalled on-site facilities and concierge services designed around your convenience.