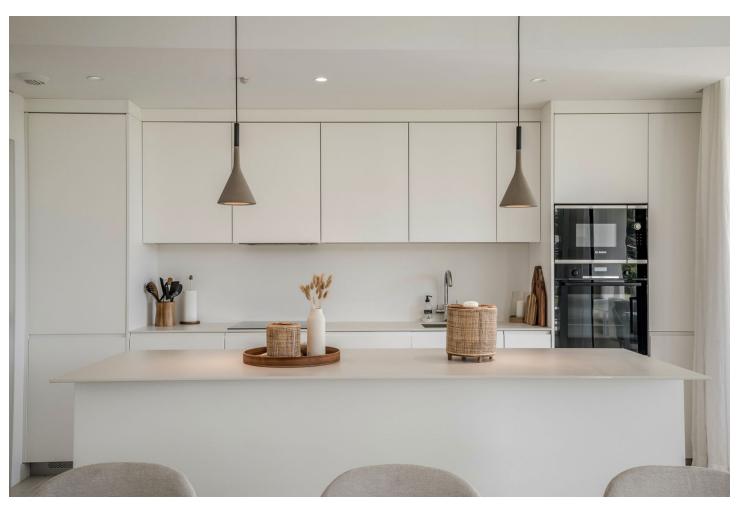

## Sales - Apartment - Fuengirola 770.000€

www.mibgroup.es +34 662 58 96 58 info@mibgroup.es

Ref.-ID: MIBGR4446376 Fuengirola Apartment

3

2

122 m2

Spacious 3 bedroom garden apartment in Higueron West with large plot. This corner apartment located in phase 2 offers open views to the herb garden and the sea. The large living room is connected to the main terrace, and with its floor to ceiling sliding doors, it fluently connects both spaces to ensure the ultimate feeling of indoor-outdoor living. Soundproofing has been upgraded from the usual soundproofing standards, both between neighbouring apartments and individual rooms to ensure the tranquility you would expect in a development of this caliber. Beautifully crafted kitchens incorporate state-of-the-art brandname appliances, with excellent quality fixtures and materials used throughout the properties. Light filled bedroom suites are spacious and inviting with beautifully appointed modern bathrooms with underfloor heating and dressing areas. Underfloor heating throughout the apartment, energy efficiency rated B. Higuerón West is a unique project with over 100.000 m2 of sustainable park landscaping, unrivalled on-site facilities and concierge services designed around your convenience.