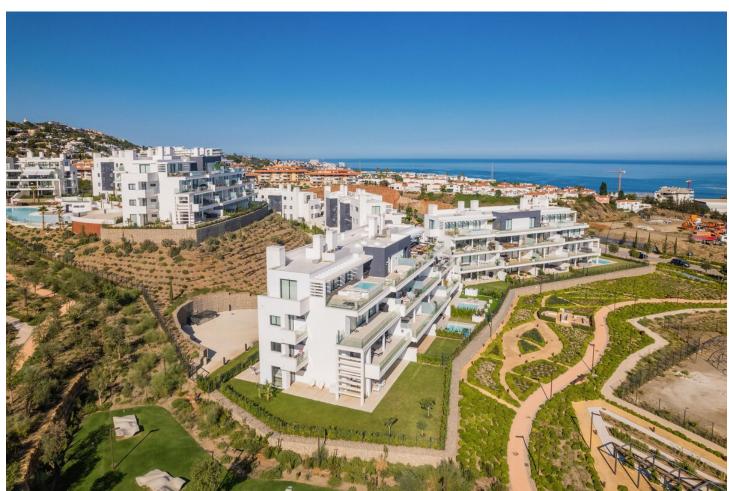

## Sales - Apartment - Fuengirola 770.000€

www.mibgroup.es +34 662 58 96 58 info@mibgroup.es

Ref.-ID: MIBGR4446376 Fuengirola Apartment

3

2

122 m2

Spacious 3 bedroom garden apartment in Higueron West with large plot. This corner apartment located in phase 2 offers open views to the herb garden and the sea. The large living room is connected to the main terrace, and with its floor to ceiling sliding doors, it fluently connects both spaces to ensure the ultimate feeling of indoor-outdoor living. Soundproofing has been upgraded from the usual soundproofing standards, both between neighbouring apartments and individual rooms to ensure the tranquility you would expect in a development of this caliber. Beautifully crafted kitchens incorporate state-of-the-art brandname appliances, with excellent quality fixtures and materials used throughout the properties. Light filled bedroom suites are spacious and inviting with beautifully appointed modern bathrooms with underfloor heating and dressing areas. Underfloor heating throughout the apartment, energy efficiency rated B. Higuerón West is a unique project with over 100.000 m2 of sustainable park landscaping, unrivalled on-site facilities and concierge services designed around your convenience.