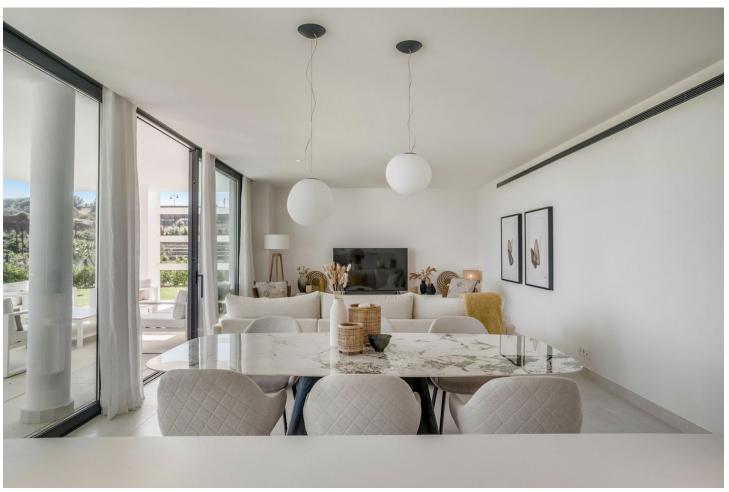

## Sales - Apartment - Fuengirola 770.000€

www.mibgroup.es +34 662 58 96 58 info@mibgroup.es

Ref.-ID: MIBGR4446376 Fuengirola Apartment

3

2

122 m2

Spacious 3 bedroom garden apartment in Higueron West with large plot. This corner apartment located in phase 2 offers open views to the herb garden and the sea. The large living room is connected to the main terrace, and with its floor to ceiling sliding doors, it fluently connects both spaces to ensure the ultimate feeling of indoor-outdoor living. Soundproofing has been upgraded from the usual soundproofing standards, both between neighbouring apartments and individual rooms to ensure the tranquility you would expect in a development of this caliber. Beautifully crafted kitchens incorporate state-of-the-art brandname appliances, with excellent quality fixtures and materials used throughout the properties. Light filled bedroom suites are spacious and inviting with beautifully appointed modern bathrooms with underfloor heating and dressing areas. Underfloor heating throughout the apartment, energy efficiency rated B. Higuerón West is a unique project with over 100.000 m2 of sustainable park landscaping, unrivalled on-site facilities and concierge services designed around your convenience.