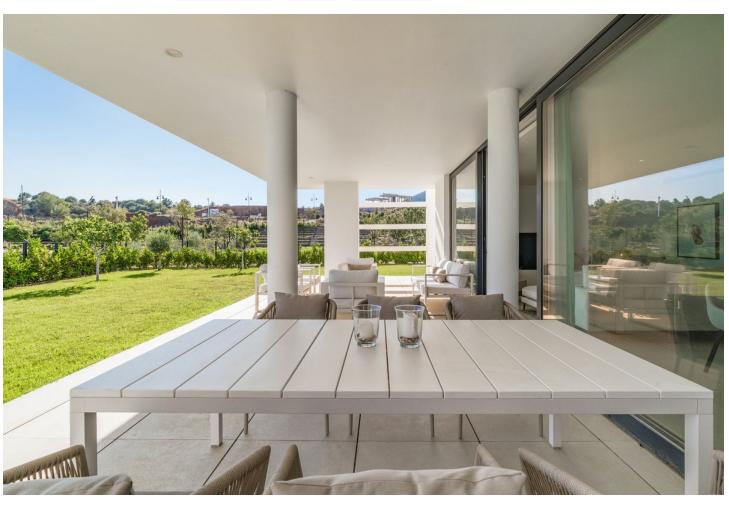

## Sales - Apartment - Fuengirola 770.000€

www.mibgroup.es +34 662 58 96 58 info@mibgroup.es

Ref.-ID: MIBGR4446376 Fuengirola Apartment

3

2

122 m2

Spacious 3 bedroom garden apartment in Higueron West with large plot. This corner apartment located in phase 2 offers open views to the herb garden and the sea. The large living room is connected to the main terrace, and with its floor to ceiling sliding doors, it fluently connects both spaces to ensure the ultimate feeling of indoor-outdoor living. Soundproofing has been upgraded from the usual soundproofing standards, both between neighbouring apartments and individual rooms to ensure the tranquility you would expect in a development of this caliber. Beautifully crafted kitchens incorporate state-of-the-art brandname appliances, with excellent quality fixtures and materials used throughout the properties. Light filled bedroom suites are spacious and inviting with beautifully appointed modern bathrooms with underfloor heating and dressing areas. Underfloor heating throughout the apartment, energy efficiency rated B. Higuerón West is a unique project with over 100.000 m2 of sustainable park landscaping, unrivalled on-site facilities and concierge services designed around your convenience.