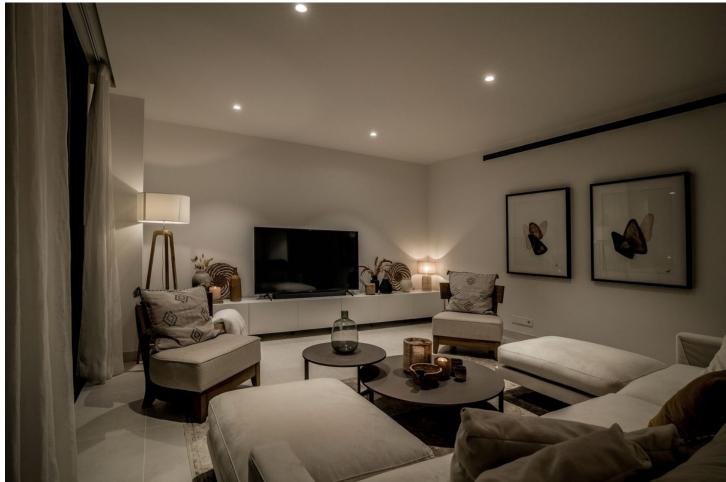

## Sales - Apartment - Fuengirola 770.000€

www.mibgroup.es +34 662 58 96 58 info@mibgroup.es

Ref.-ID: MIBGR4446376 Fuengirola Apartment

3

2

122 m2

Spacious 3 bedroom garden apartment in Higueron West with large plot. This corner apartment located in phase 2 offers open views to the herb garden and the sea. The large living room is connected to the main terrace, and with its floor to ceiling sliding doors, it fluently connects both spaces to ensure the ultimate feeling of indoor-outdoor living. Soundproofing has been upgraded from the usual soundproofing standards, both between neighbouring apartments and individual rooms to ensure the tranquility you would expect in a development of this caliber. Beautifully crafted kitchens incorporate state-of-the-art brandname appliances, with excellent quality fixtures and materials used throughout the properties. Light filled bedroom suites are spacious and inviting with beautifully appointed modern bathrooms with underfloor heating and dressing areas. Underfloor heating throughout the apartment, energy efficiency rated B. Higuerón West is a unique project with over 100.000 m2 of sustainable park landscaping, unrivalled on-site facilities and concierge services designed around your convenience.