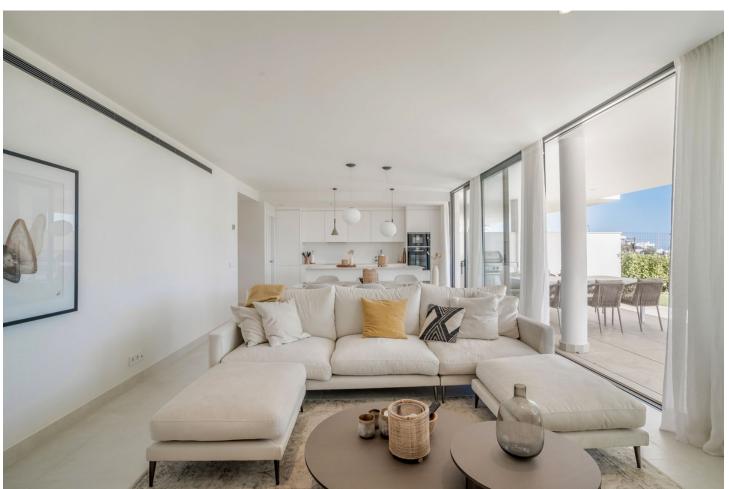

## Sales - Apartment - Fuengirola 770.000€

www.mibgroup.es +34 662 58 96 58 info@mibgroup.es

Ref.-ID: MIBGR4446376 Fuengirola Apartment

3

2

122 m2

Spacious 3 bedroom garden apartment in Higueron West with large plot. This corner apartment located in phase 2 offers open views to the herb garden and the sea. The large living room is connected to the main terrace, and with its floor to ceiling sliding doors, it fluently connects both spaces to ensure the ultimate feeling of indoor-outdoor living. Soundproofing has been upgraded from the usual soundproofing standards, both between neighbouring apartments and individual rooms to ensure the tranquility you would expect in a development of this caliber. Beautifully crafted kitchens incorporate state-of-the-art brandname appliances, with excellent quality fixtures and materials used throughout the properties. Light filled bedroom suites are spacious and inviting with beautifully appointed modern bathrooms with underfloor heating and dressing areas. Underfloor heating throughout the apartment, energy efficiency rated B. Higuerón West is a unique project with over 100.000 m2 of sustainable park landscaping, unrivalled on-site facilities and concierge services designed around your convenience.