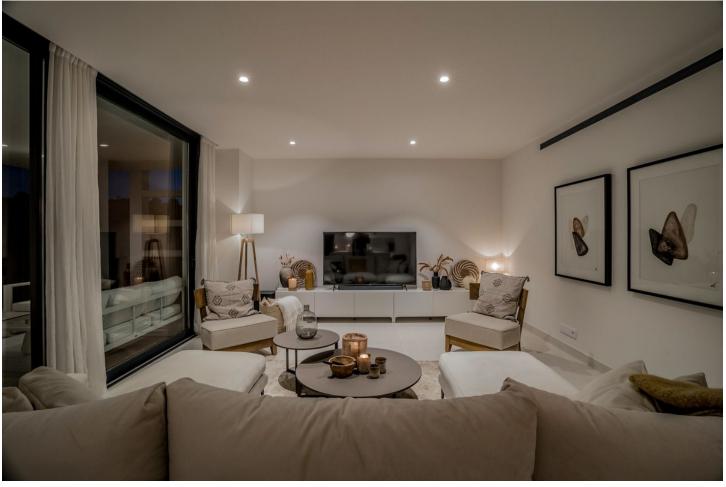

## Sales - Apartment - Fuengirola 770.000€

www.mibgroup.es +34 662 58 96 58 info@mibgroup.es

Ref.-ID: MIBGR4446376 Fuengirola Apartment

3

2

122 m2

Spacious 3 bedroom garden apartment in Higueron West with large plot. This corner apartment located in phase 2 offers open views to the herb garden and the sea. The large living room is connected to the main terrace, and with its floor to ceiling sliding doors, it fluently connects both spaces to ensure the ultimate feeling of indoor-outdoor living. Soundproofing has been upgraded from the usual soundproofing standards, both between neighbouring apartments and individual rooms to ensure the tranquility you would expect in a development of this caliber. Beautifully crafted kitchens incorporate state-of-the-art brandname appliances, with excellent quality fixtures and materials used throughout the properties. Light filled bedroom suites are spacious and inviting with beautifully appointed modern bathrooms with underfloor heating and dressing areas. Underfloor heating throughout the apartment, energy efficiency rated B. Higuerón West is a unique project with over 100.000 m2 of sustainable park landscaping, unrivalled on-site facilities and concierge services designed around your convenience.