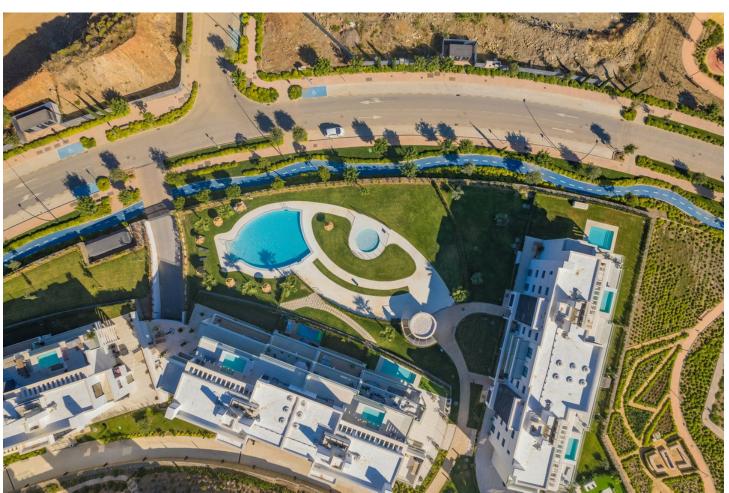

## Sales - Apartment - Fuengirola 770.000€

www.mibgroup.es +34 662 58 96 58 info@mibgroup.es

Ref.-ID: MIBGR4446376 Fuengirola Apartment

3

2

122 m2

Spacious 3 bedroom garden apartment in Higueron West with large plot. This corner apartment located in phase 2 offers open views to the herb garden and the sea. The large living room is connected to the main terrace, and with its floor to ceiling sliding doors, it fluently connects both spaces to ensure the ultimate feeling of indoor-outdoor living. Soundproofing has been upgraded from the usual soundproofing standards, both between neighbouring apartments and individual rooms to ensure the tranquility you would expect in a development of this caliber. Beautifully crafted kitchens incorporate state-of-the-art brandname appliances, with excellent quality fixtures and materials used throughout the properties. Light filled bedroom suites are spacious and inviting with beautifully appointed modern bathrooms with underfloor heating and dressing areas. Underfloor heating throughout the apartment, energy efficiency rated B. Higuerón West is a unique project with over 100.000 m2 of sustainable park landscaping, unrivalled on-site facilities and concierge services designed around your convenience.