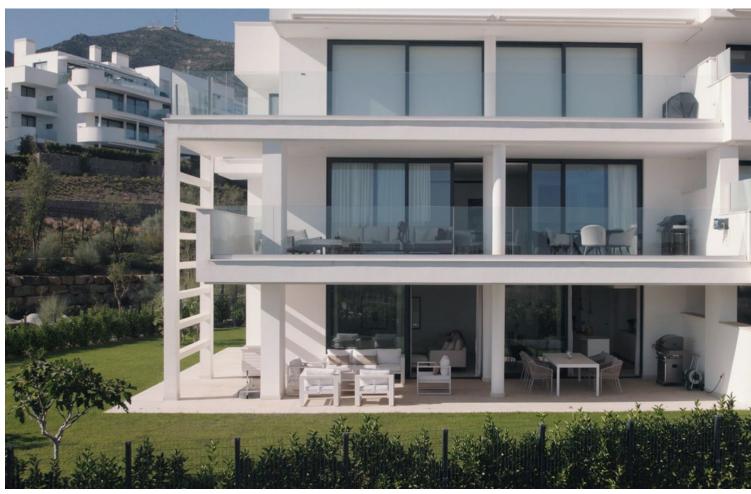

## Sales - Apartment - Fuengirola 770.000€

www.mibgroup.es +34 662 58 96 58 info@mibgroup.es

Ref.-ID: MIBGR4446376 Fuengirola Apartment

3

2

122 m2

Spacious 3 bedroom garden apartment in Higueron West with large plot. This corner apartment located in phase 2 offers open views to the herb garden and the sea. The large living room is connected to the main terrace, and with its floor to ceiling sliding doors, it fluently connects both spaces to ensure the ultimate feeling of indoor-outdoor living. Soundproofing has been upgraded from the usual soundproofing standards, both between neighbouring apartments and individual rooms to ensure the tranquility you would expect in a development of this caliber. Beautifully crafted kitchens incorporate state-of-the-art brandname appliances, with excellent quality fixtures and materials used throughout the properties. Light filled bedroom suites are spacious and inviting with beautifully appointed modern bathrooms with underfloor heating and dressing areas. Underfloor heating throughout the apartment, energy efficiency rated B. Higuerón West is a unique project with over 100.000 m2 of sustainable park landscaping, unrivalled on-site facilities and concierge services designed around your convenience.