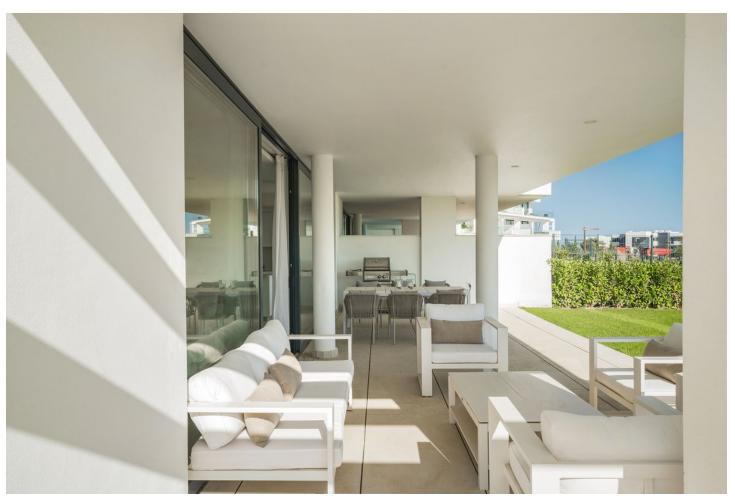

## Sales - Apartment - Fuengirola 770.000€

www.mibgroup.es +34 662 58 96 58 info@mibgroup.es

Ref.-ID: MIBGR4446376 Fuengirola Apartment

3

2

122 m2

Spacious 3 bedroom garden apartment in Higueron West with large plot. This corner apartment located in phase 2 offers open views to the herb garden and the sea. The large living room is connected to the main terrace, and with its floor to ceiling sliding doors, it fluently connects both spaces to ensure the ultimate feeling of indoor-outdoor living. Soundproofing has been upgraded from the usual soundproofing standards, both between neighbouring apartments and individual rooms to ensure the tranquility you would expect in a development of this caliber. Beautifully crafted kitchens incorporate state-of-the-art brandname appliances, with excellent quality fixtures and materials used throughout the properties. Light filled bedroom suites are spacious and inviting with beautifully appointed modern bathrooms with underfloor heating and dressing areas. Underfloor heating throughout the apartment, energy efficiency rated B. Higuerón West is a unique project with over 100.000 m2 of sustainable park landscaping, unrivalled on-site facilities and concierge services designed around your convenience.