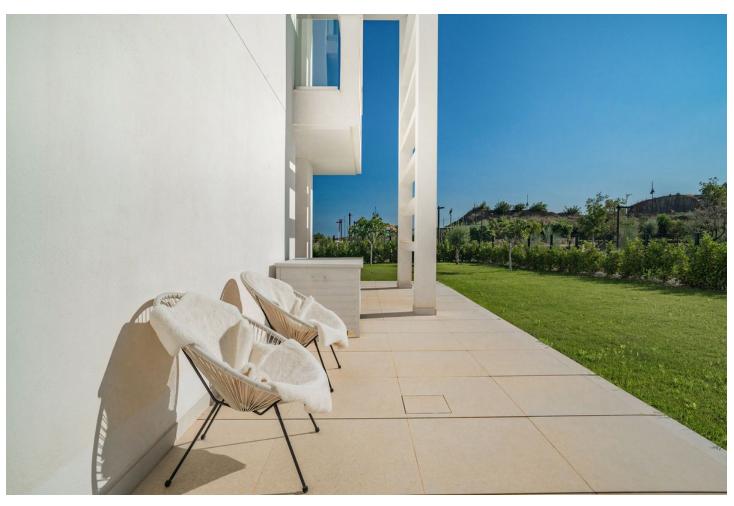

## Sales - Apartment - Fuengirola 770.000€

www.mibgroup.es +34 662 58 96 58 info@mibgroup.es

Ref.-ID: MIBGR4446376 Fuengirola Apartment

3

2

122 m2

Spacious 3 bedroom garden apartment in Higueron West with large plot. This corner apartment located in phase 2 offers open views to the herb garden and the sea. The large living room is connected to the main terrace, and with its floor to ceiling sliding doors, it fluently connects both spaces to ensure the ultimate feeling of indoor-outdoor living. Soundproofing has been upgraded from the usual soundproofing standards, both between neighbouring apartments and individual rooms to ensure the tranquility you would expect in a development of this caliber. Beautifully crafted kitchens incorporate state-of-the-art brandname appliances, with excellent quality fixtures and materials used throughout the properties. Light filled bedroom suites are spacious and inviting with beautifully appointed modern bathrooms with underfloor heating and dressing areas. Underfloor heating throughout the apartment, energy efficiency rated B. Higuerón West is a unique project with over 100.000 m2 of sustainable park landscaping, unrivalled on-site facilities and concierge services designed around your convenience.