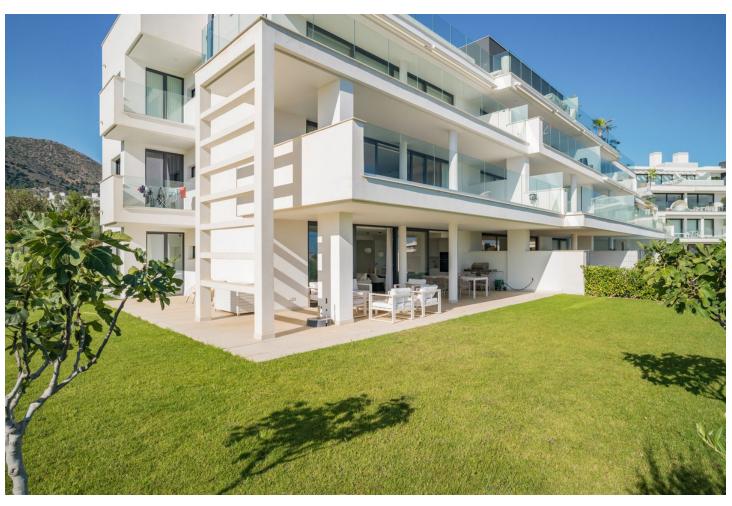

## Sales - Apartment - Fuengirola 770.000€

www.mibgroup.es +34 662 58 96 58 info@mibgroup.es

Ref.-ID: MIBGR4446376 Fuengirola Apartment

3

2

122 m2

Spacious 3 bedroom garden apartment in Higueron West with large plot. This corner apartment located in phase 2 offers open views to the herb garden and the sea. The large living room is connected to the main terrace, and with its floor to ceiling sliding doors, it fluently connects both spaces to ensure the ultimate feeling of indoor-outdoor living. Soundproofing has been upgraded from the usual soundproofing standards, both between neighbouring apartments and individual rooms to ensure the tranquility you would expect in a development of this caliber. Beautifully crafted kitchens incorporate state-of-the-art brandname appliances, with excellent quality fixtures and materials used throughout the properties. Light filled bedroom suites are spacious and inviting with beautifully appointed modern bathrooms with underfloor heating and dressing areas. Underfloor heating throughout the apartment, energy efficiency rated B. Higuerón West is a unique project with over 100.000 m2 of sustainable park landscaping, unrivalled on-site facilities and concierge services designed around your convenience.