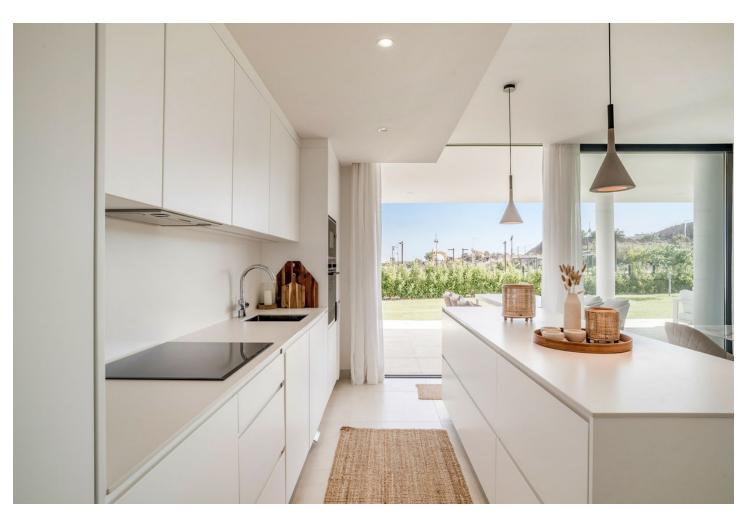

## Sales - Apartment - Fuengirola 770.000€

www.mibgroup.es +34 662 58 96 58 info@mibgroup.es

Ref.-ID: MIBGR4446376 Fuengirola Apartment

3

2

122 m2

Spacious 3 bedroom garden apartment in Higueron West with large plot. This corner apartment located in phase 2 offers open views to the herb garden and the sea. The large living room is connected to the main terrace, and with its floor to ceiling sliding doors, it fluently connects both spaces to ensure the ultimate feeling of indoor-outdoor living. Soundproofing has been upgraded from the usual soundproofing standards, both between neighbouring apartments and individual rooms to ensure the tranquility you would expect in a development of this caliber. Beautifully crafted kitchens incorporate state-of-the-art brandname appliances, with excellent quality fixtures and materials used throughout the properties. Light filled bedroom suites are spacious and inviting with beautifully appointed modern bathrooms with underfloor heating and dressing areas. Underfloor heating throughout the apartment, energy efficiency rated B. Higuerón West is a unique project with over 100.000 m2 of sustainable park landscaping, unrivalled on-site facilities and concierge services designed around your convenience.