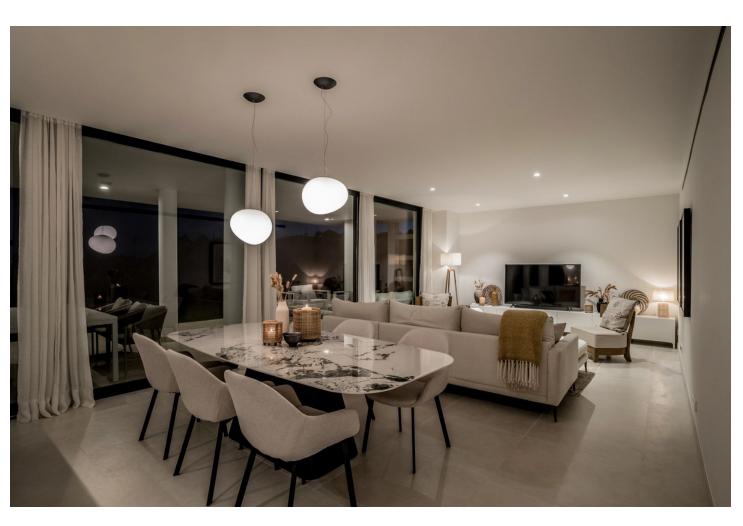

## Sales - Apartment - Fuengirola 770.000€

www.mibgroup.es +34 662 58 96 58 info@mibgroup.es

Ref.-ID: MIBGR4446376 Fuengirola Apartment

3

2

122 m2

Spacious 3 bedroom garden apartment in Higueron West with large plot. This corner apartment located in phase 2 offers open views to the herb garden and the sea. The large living room is connected to the main terrace, and with its floor to ceiling sliding doors, it fluently connects both spaces to ensure the ultimate feeling of indoor-outdoor living. Soundproofing has been upgraded from the usual soundproofing standards, both between neighbouring apartments and individual rooms to ensure the tranquility you would expect in a development of this caliber. Beautifully crafted kitchens incorporate state-of-the-art brandname appliances, with excellent quality fixtures and materials used throughout the properties. Light filled bedroom suites are spacious and inviting with beautifully appointed modern bathrooms with underfloor heating and dressing areas. Underfloor heating throughout the apartment, energy efficiency rated B. Higuerón West is a unique project with over 100.000 m2 of sustainable park landscaping, unrivalled on-site facilities and concierge services designed around your convenience.