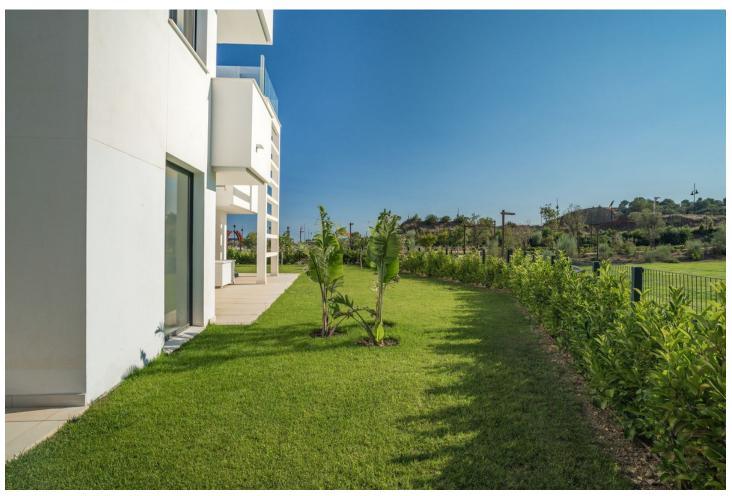

## Sales - Apartment - Fuengirola 770.000€

www.mibgroup.es +34 662 58 96 58 info@mibgroup.es

Ref.-ID: MIBGR4446376 Fuengirola Apartment

3

2

122 m2

Spacious 3 bedroom garden apartment in Higueron West with large plot. This corner apartment located in phase 2 offers open views to the herb garden and the sea. The large living room is connected to the main terrace, and with its floor to ceiling sliding doors, it fluently connects both spaces to ensure the ultimate feeling of indoor-outdoor living. Soundproofing has been upgraded from the usual soundproofing standards, both between neighbouring apartments and individual rooms to ensure the tranquility you would expect in a development of this caliber. Beautifully crafted kitchens incorporate state-of-the-art brandname appliances, with excellent quality fixtures and materials used throughout the properties. Light filled bedroom suites are spacious and inviting with beautifully appointed modern bathrooms with underfloor heating and dressing areas. Underfloor heating throughout the apartment, energy efficiency rated B. Higuerón West is a unique project with over 100.000 m2 of sustainable park landscaping, unrivalled on-site facilities and concierge services designed around your convenience.