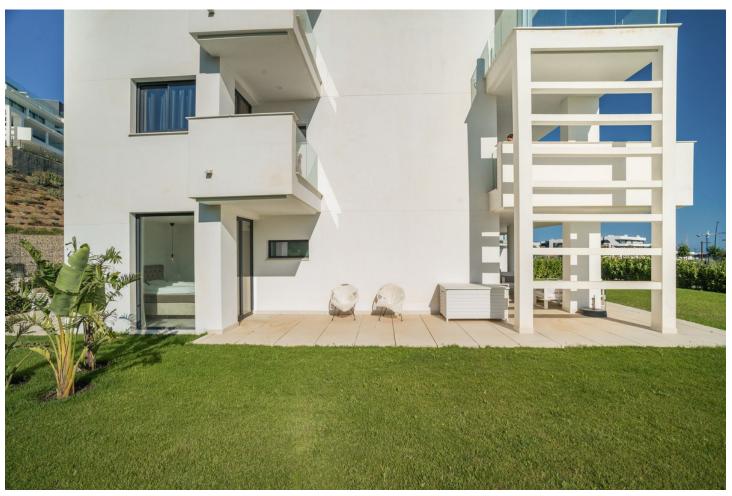

## Sales - Apartment - Fuengirola 770.000€

www.mibgroup.es +34 662 58 96 58 info@mibgroup.es

Ref.-ID: MIBGR4446376 Fuengirola Apartment

3

2

122 m2

Spacious 3 bedroom garden apartment in Higueron West with large plot. This corner apartment located in phase 2 offers open views to the herb garden and the sea. The large living room is connected to the main terrace, and with its floor to ceiling sliding doors, it fluently connects both spaces to ensure the ultimate feeling of indoor-outdoor living. Soundproofing has been upgraded from the usual soundproofing standards, both between neighbouring apartments and individual rooms to ensure the tranquility you would expect in a development of this caliber. Beautifully crafted kitchens incorporate state-of-the-art brandname appliances, with excellent quality fixtures and materials used throughout the properties. Light filled bedroom suites are spacious and inviting with beautifully appointed modern bathrooms with underfloor heating and dressing areas. Underfloor heating throughout the apartment, energy efficiency rated B. Higuerón West is a unique project with over 100.000 m2 of sustainable park landscaping, unrivalled on-site facilities and concierge services designed around your convenience.