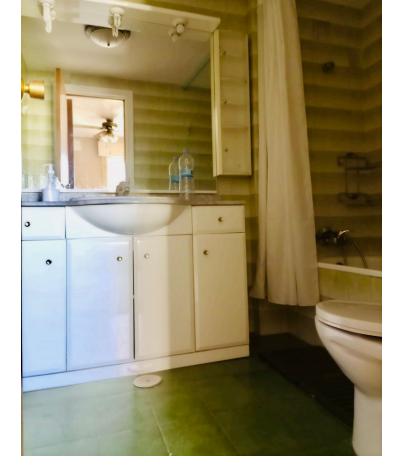

Middle Floor Apartment, Fuengirola, Costa del Sol. 2 Bedrooms, 1 Bathroom, Built 123 m<sup>2</sup>, Terrace 10 m<sup>2</sup>. Setting : Town, Commercial Area, Beachside, Port, Close To Port, Close To Shops, Close To Sea, Close To Town, Close To Schools, Marina, Close To Marina, Urbanisation. Orientation : South East. Condition : Renovation Required. Views : Mountain, Street. Features : Covered Terrace, Lift, Near Transport, Private Terrace, Utility Room, Near Church. Furniture : Not Furnished. Kitchen : Fully Fitted. Security : Gated Complex. Parking : Underground, More Than One, Communal, Private. Category : Bargain, Beachfront, Cheap, Investment.