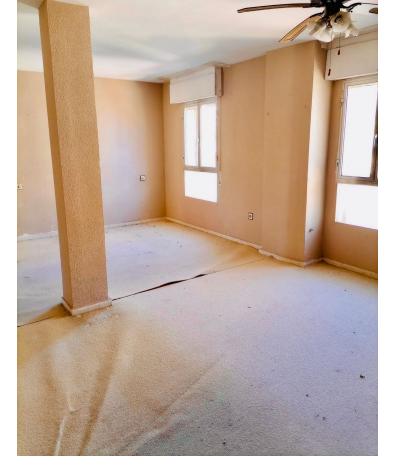

Middle Floor Apartment, Fuengirola, Costa del Sol. 2 Bedrooms, 1 Bathroom, Built 123 m<sup>2</sup>, Terrace 10 m<sup>2</sup>. Setting : Town, Commercial Area, Beachside, Port, Close To Port, Close To Shops, Close To Sea, Close To Town, Close To Schools, Marina, Close To Marina, Urbanisation. Orientation : South East. Condition : Renovation Required. Views : Mountain, Street. Features : Covered Terrace, Lift, Near Transport, Private Terrace, Utility Room, Near Church. Furniture : Not Furnished. Kitchen : Fully Fitted. Security : Gated Complex. Parking : Underground, More Than One, Communal, Private. Category : Bargain, Beachfront, Cheap, Investment.