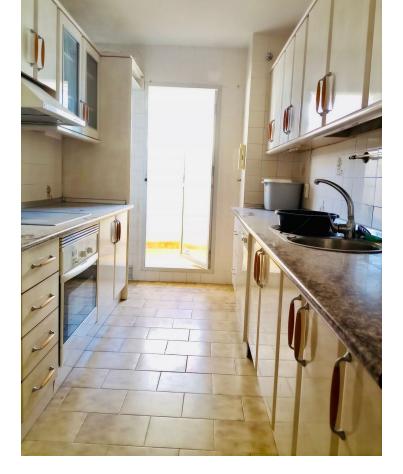

Middle Floor Apartment, Fuengirola, Costa del Sol. 2 Bedrooms, 1 Bathroom, Built 123 m<sup>2</sup>, Terrace 10 m<sup>2</sup>. Setting : Town, Commercial Area, Beachside, Port, Close To Port, Close To Shops, Close To Sea, Close To Town, Close To Schools, Marina, Close To Marina, Urbanisation. Orientation : South East. Condition : Renovation Required. Views : Mountain, Street. Features : Covered Terrace, Lift, Near Transport, Private Terrace, Utility Room, Near Church. Furniture : Not Furnished. Kitchen : Fully Fitted. Security : Gated Complex. Parking : Underground, More Than One, Communal, Private. Category : Bargain, Beachfront, Cheap, Investment.