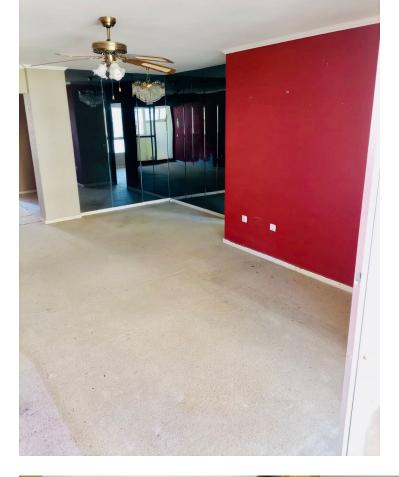

Middle Floor Apartment, Fuengirola, Costa del Sol. 2 Bedrooms, 1 Bathroom, Built 123 m<sup>2</sup>, Terrace 10 m<sup>2</sup>. Setting : Town, Commercial Area, Beachside, Port, Close To Port, Close To Shops, Close To Sea, Close To Town, Close To Schools, Marina, Close To Marina, Urbanisation. Orientation : South East. Condition : Renovation Required. Views : Mountain, Street. Features : Covered Terrace, Lift, Near Transport, Private Terrace, Utility Room, Near Church. Furniture : Not Furnished. Kitchen : Fully Fitted. Security : Gated Complex. Parking : Underground, More Than One, Communal, Private. Category : Bargain, Beachfront, Cheap, Investment.