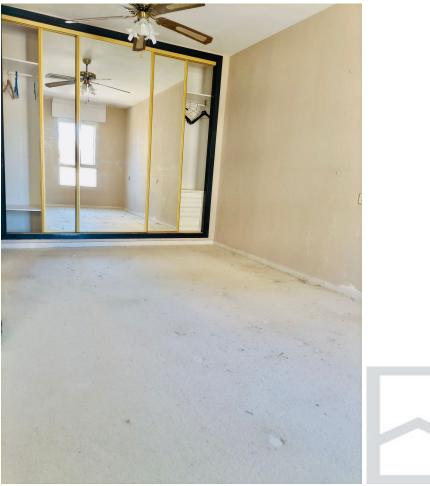

Middle Floor Apartment, Fuengirola, Costa del Sol. 2 Bedrooms, 1 Bathroom, Built 123 m<sup>2</sup>, Terrace 10 m<sup>2</sup>. Setting : Town, Commercial Area, Beachside, Port, Close To Port, Close To Shops, Close To Sea, Close To Town, Close To Schools, Marina, Close To Marina, Urbanisation. Orientation : South East. Condition : Renovation Required. Views : Mountain, Street. Features : Covered Terrace, Lift, Near Transport, Private Terrace, Utility Room, Near Church. Furniture : Not Furnished. Kitchen : Fully Fitted. Security : Gated Complex. Parking : Underground, More Than One, Communal, Private. Category : Bargain, Beachfront, Cheap, Investment.