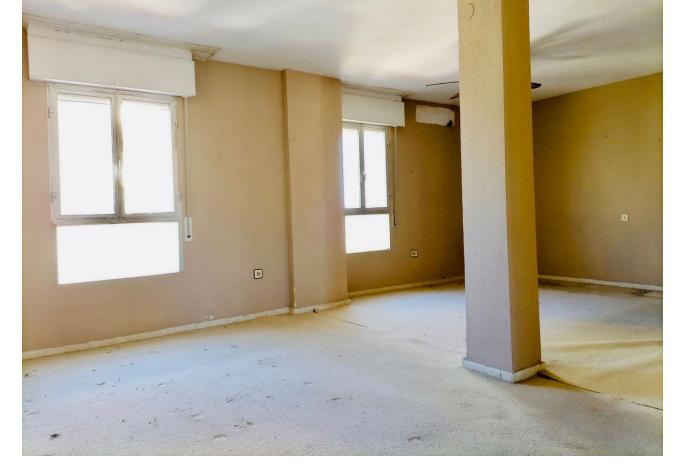

Middle Floor Apartment, Fuengirola, Costa del Sol. 2 Bedrooms, 1 Bathroom, Built 123 m<sup>2</sup>, Terrace 10 m<sup>2</sup>. Setting : Town, Commercial Area, Beachside, Port, Close To Port, Close To Shops, Close To Sea, Close To Town, Close To Schools, Marina, Close To Marina, Urbanisation. Orientation : South East. Condition : Renovation Required. Views : Mountain, Street. Features : Covered Terrace, Lift, Near Transport, Private Terrace, Utility Room, Near Church. Furniture : Not Furnished. Kitchen : Fully Fitted. Security : Gated Complex. Parking : Underground, More Than One, Communal, Private. Category : Bargain, Beachfront, Cheap, Investment.