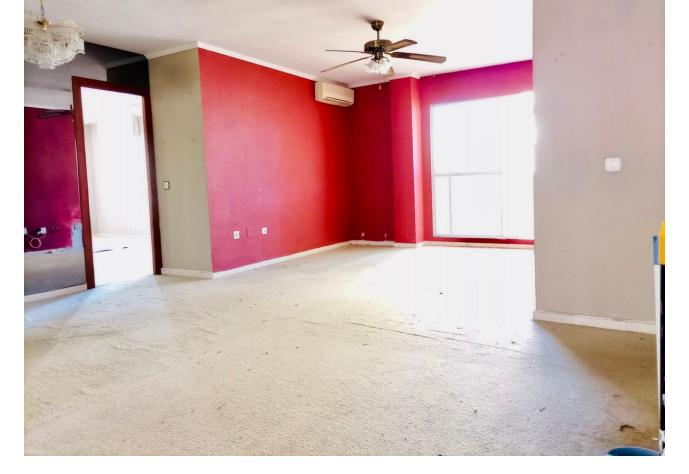

Middle Floor Apartment, Fuengirola, Costa del Sol. 2 Bedrooms, 1 Bathroom, Built 123 m<sup>2</sup>, Terrace 10 m<sup>2</sup>. Setting : Town, Commercial Area, Beachside, Port, Close To Port, Close To Shops, Close To Sea, Close To Town, Close To Schools, Marina, Close To Marina, Urbanisation. Orientation : South East. Condition : Renovation Required. Views : Mountain, Street. Features : Covered Terrace, Lift, Near Transport, Private Terrace, Utility Room, Near Church. Furniture : Not Furnished. Kitchen : Fully Fitted. Security : Gated Complex. Parking : Underground, More Than One, Communal, Private. Category : Bargain, Beachfront, Cheap, Investment.