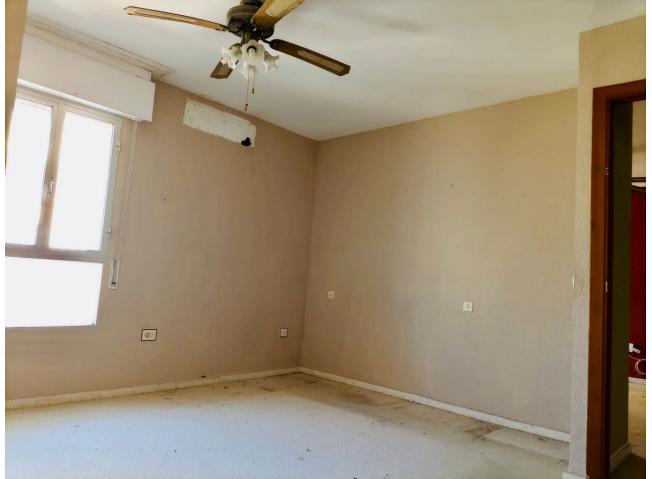

Middle Floor Apartment, Fuengirola, Costa del Sol. 2 Bedrooms, 1 Bathroom, Built 123 m<sup>2</sup>, Terrace 10 m<sup>2</sup>. Setting : Town, Commercial Area, Beachside, Port, Close To Port, Close To Shops, Close To Sea, Close To Town, Close To Schools, Marina, Close To Marina, Urbanisation. Orientation : South East. Condition : Renovation Required. Views : Mountain, Street. Features : Covered Terrace, Lift, Near Transport, Private Terrace, Utility Room, Near Church. Furniture : Not Furnished. Kitchen : Fully Fitted. Security : Gated Complex. Parking : Underground, More Than One, Communal, Private. Category : Bargain, Beachfront, Cheap, Investment.