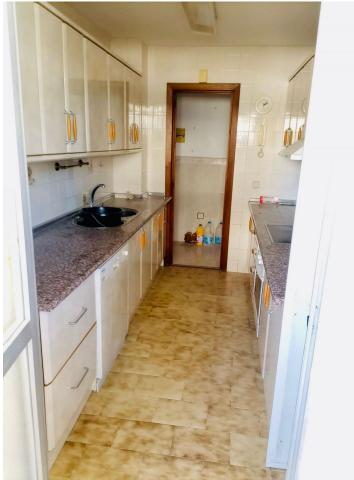

Middle Floor Apartment, Fuengirola, Costa del Sol. 2 Bedrooms, 1 Bathroom, Built 123 m<sup>2</sup>, Terrace 10 m<sup>2</sup>. Setting : Town, Commercial Area, Beachside, Port, Close To Port, Close To Shops, Close To Sea, Close To Town, Close To Schools, Marina, Close To Marina, Urbanisation. Orientation : South East. Condition : Renovation Required. Views : Mountain, Street. Features : Covered Terrace, Lift, Near Transport, Private Terrace, Utility Room, Near Church. Furniture : Not Furnished. Kitchen : Fully Fitted. Security : Gated Complex. Parking : Underground, More Than One, Communal, Private. Category : Bargain, Beachfront, Cheap, Investment.