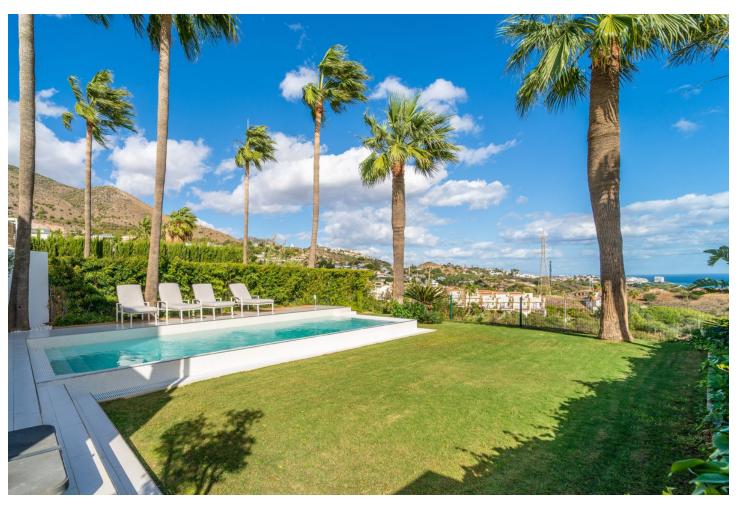

4

Drinkable Water

Photovoltaic solar panels

3

Resale

363 m<sup>2</sup>

509 m<sup>2</sup>

Luxury and contemporary villa located in the excluvise Urbanization Reserva del Higueron. With a plot of 500m2, the property consists of main floor with entrance, 2 bedrooms, bathroom, open plan kitchen fully furnished and equipped, spacious large living-dining room with ceiling of 7m2 high, leading out to a terrace with infinity swimming pool and garden, mountain and sea views. On the upper floor there is the master bedroom with walk-in closet and separate wardrobes, ensuite bathroom and a small terrace. The basement consists of massive play area, 1 bedroom, bathroom, utility room, and access to the garage for 2 cars. Extras include air conditioning hot and cold separate in all rooms, electric blinds in the bedrooms, domotic system, alarm system, automatic awnings on terrace and main bedroom terrace, solar panels on the roof.

| Setting Close To Sea Urbanisation                            | Orientation South East West    | Condition  Excellent                                                                                                                                                                               | Pool Private                              |
|--------------------------------------------------------------|--------------------------------|----------------------------------------------------------------------------------------------------------------------------------------------------------------------------------------------------|-------------------------------------------|
| Climate Control Air Conditioning Central Heating U/F Heating | Views Sea Mountain Garden Pool | Features Covered Terrace Fitted Wardrobes Private Terrace Gym Paddle Tennis Storage Room Utility Room Ensuite Bathroom Wood Flooring Barbeque Double Glazing Domotics Staff Accommodation Basement | Furniture Fully Furnished                 |
| <b>Kitchen</b> ✓ Fully Fitted                                | Garden Private                 | Security Gated Complex Electric Blinds Alarm System 24 Hour Security Safe                                                                                                                          | Parking Underground More Than One Private |
| Utilities Electricity                                        | <b>Category</b><br>Luxury      |                                                                                                                                                                                                    |                                           |