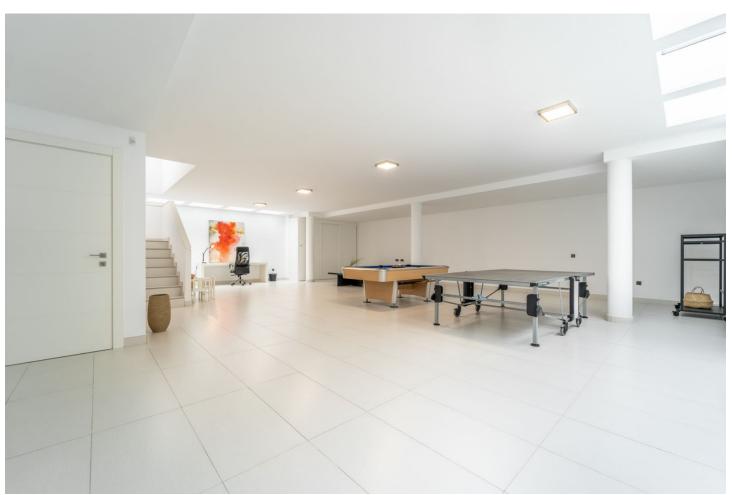

4

Drinkable Water

Photovoltaic solar panels

3

Resale

363 m<sup>2</sup>

509 m<sup>2</sup>

Luxury and contemporary villa located in the excluvise Urbanization Reserva del Higueron. With a plot of 500m2, the property consists of main floor with entrance, 2 bedrooms, bathroom, open plan kitchen fully furnished and equipped, spacious large living-dining room with ceiling of 7m2 high, leading out to a terrace with infinity swimming pool and garden, mountain and sea views. On the upper floor there is the master bedroom with walk-in closet and separate wardrobes, ensuite bathroom and a small terrace. The basement consists of massive play area, 1 bedroom, bathroom, utility room, and access to the garage for 2 cars. Extras include air conditioning hot and cold separate in all rooms, electric blinds in the bedrooms, domotic system, alarm system, automatic awnings on terrace and main bedroom terrace, solar panels on the roof.