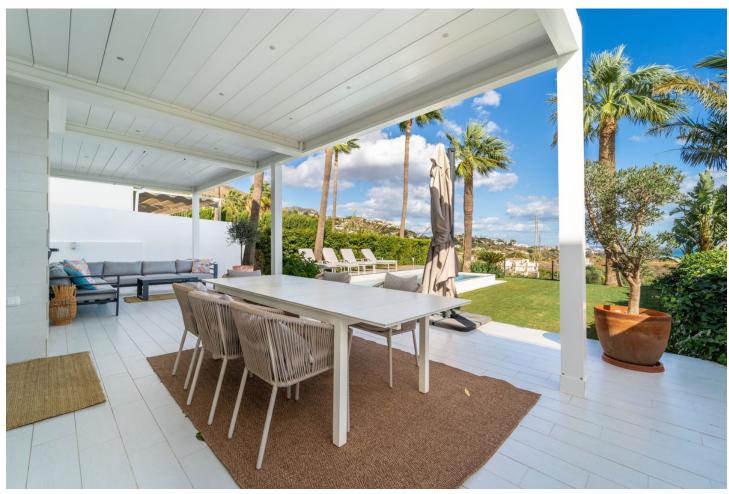

4

Drinkable Water

Photovoltaic solar panels

3

Resale

363 m<sup>2</sup>

509 m<sup>2</sup>

Luxury and contemporary villa located in the excluvise Urbanization Reserva del Higueron. With a plot of 500m2, the property consists of main floor with entrance, 2 bedrooms, bathroom, open plan kitchen fully furnished and equipped, spacious large living-dining room with ceiling of 7m2 high, leading out to a terrace with infinity swimming pool and garden, mountain and sea views. On the upper floor there is the master bedroom with walk-in closet and separate wardrobes, ensuite bathroom and a small terrace. The basement consists of massive play area, 1 bedroom, bathroom, utility room, and access to the garage for 2 cars. Extras include air conditioning hot and cold separate in all rooms, electric blinds in the bedrooms, domotic system, alarm system, automatic awnings on terrace and main bedroom terrace, solar panels on the roof.

| Setting Close To Sea Urbanisation                            | Orientation South East West    | Condition  Excellent                                                                                                                                                                               | Pool Private                              |
|--------------------------------------------------------------|--------------------------------|----------------------------------------------------------------------------------------------------------------------------------------------------------------------------------------------------|-------------------------------------------|
| Climate Control Air Conditioning Central Heating U/F Heating | Views Sea Mountain Garden Pool | Features Covered Terrace Fitted Wardrobes Private Terrace Gym Paddle Tennis Storage Room Utility Room Ensuite Bathroom Wood Flooring Barbeque Double Glazing Domotics Staff Accommodation Basement | Furniture Fully Furnished                 |
| <b>Kitchen</b> ✓ Fully Fitted                                | Garden Private                 | Security Gated Complex Electric Blinds Alarm System 24 Hour Security Safe                                                                                                                          | Parking Underground More Than One Private |
| Utilities Electricity                                        | <b>Category</b><br>Luxury      |                                                                                                                                                                                                    |                                           |