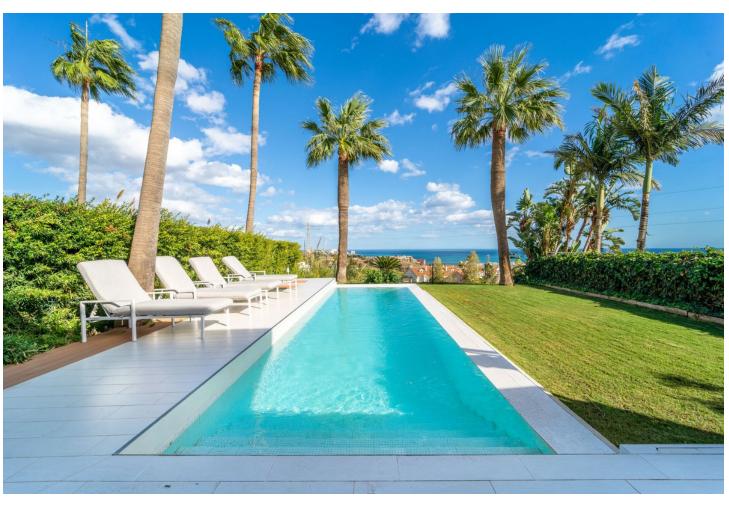

4

Drinkable Water

Photovoltaic solar panels

3

Resale

363 m<sup>2</sup>

509 m<sup>2</sup>

Luxury and contemporary villa located in the excluvise Urbanization Reserva del Higueron. With a plot of 500m2, the property consists of main floor with entrance, 2 bedrooms, bathroom, open plan kitchen fully furnished and equipped, spacious large living-dining room with ceiling of 7m2 high, leading out to a terrace with infinity swimming pool and garden, mountain and sea views. On the upper floor there is the master bedroom with walk-in closet and separate wardrobes, ensuite bathroom and a small terrace. The basement consists of massive play area, 1 bedroom, bathroom, utility room, and access to the garage for 2 cars. Extras include air conditioning hot and cold separate in all rooms, electric blinds in the bedrooms, domotic system, alarm system, automatic awnings on terrace and main bedroom terrace, solar panels on the roof.

| Setting Close To Sea Urbanisation                            | Orientation South East West    | Condition  Excellent                                                                                                                                                                               | Pool Private                              |
|--------------------------------------------------------------|--------------------------------|----------------------------------------------------------------------------------------------------------------------------------------------------------------------------------------------------|-------------------------------------------|
| Climate Control Air Conditioning Central Heating U/F Heating | Views Sea Mountain Garden Pool | Features Covered Terrace Fitted Wardrobes Private Terrace Gym Paddle Tennis Storage Room Utility Room Ensuite Bathroom Wood Flooring Barbeque Double Glazing Domotics Staff Accommodation Basement | Furniture Fully Furnished                 |
| <b>Kitchen</b> ✓ Fully Fitted                                | Garden Private                 | Security Gated Complex Electric Blinds Alarm System 24 Hour Security Safe                                                                                                                          | Parking Underground More Than One Private |
| Utilities Electricity                                        | <b>Category</b><br>Luxury      |                                                                                                                                                                                                    |                                           |