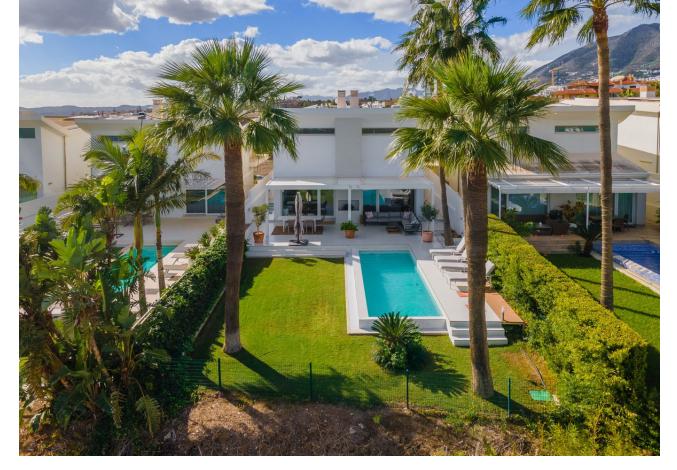

4

Drinkable Water

Photovoltaic solar panels

3

Resale

363 m<sup>2</sup>

509 m<sup>2</sup>

Luxury and contemporary villa located in the excluvise Urbanization Reserva del Higueron. With a plot of 500m2, the property consists of main floor with entrance, 2 bedrooms, bathroom, open plan kitchen fully furnished and equipped, spacious large living-dining room with ceiling of 7m2 high, leading out to a terrace with infinity swimming pool and garden, mountain and sea views. On the upper floor there is the master bedroom with walk-in closet and separate wardrobes, ensuite bathroom and a small terrace. The basement consists of massive play area, 1 bedroom, bathroom, utility room, and access to the garage for 2 cars. Extras include air conditioning hot and cold separate in all rooms, electric blinds in the bedrooms, domotic system, alarm system, automatic awnings on terrace and main bedroom terrace, solar panels on the roof.

| Setting Close To Sea Urbanisation                            | Orientation South East West    | Condition  Excellent                                                                                                                                                                               | Pool Private                              |
|--------------------------------------------------------------|--------------------------------|----------------------------------------------------------------------------------------------------------------------------------------------------------------------------------------------------|-------------------------------------------|
| Climate Control Air Conditioning Central Heating U/F Heating | Views Sea Mountain Garden Pool | Features Covered Terrace Fitted Wardrobes Private Terrace Gym Paddle Tennis Storage Room Utility Room Ensuite Bathroom Wood Flooring Barbeque Double Glazing Domotics Staff Accommodation Basement | Furniture Fully Furnished                 |
| <b>Kitchen</b> ✓ Fully Fitted                                | Garden Private                 | Security Gated Complex Electric Blinds Alarm System 24 Hour Security Safe                                                                                                                          | Parking Underground More Than One Private |
| Utilities Electricity                                        | <b>Category</b><br>Luxury      |                                                                                                                                                                                                    |                                           |