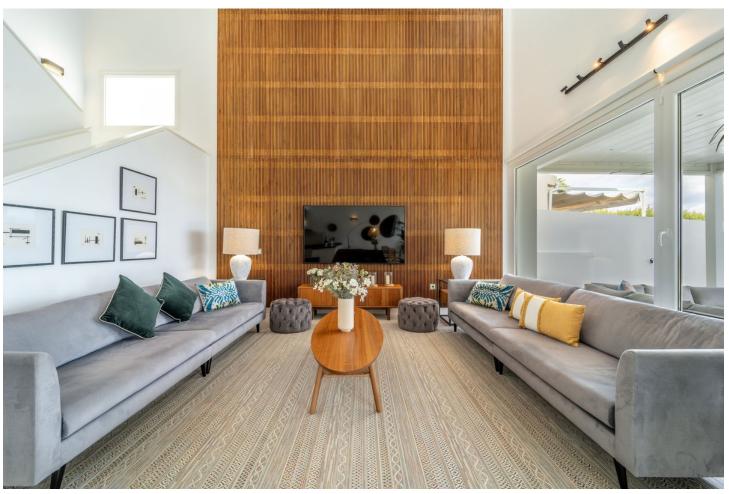

4

Drinkable Water

Photovoltaic solar panels

3

Resale

363 m<sup>2</sup>

509 m<sup>2</sup>

Luxury and contemporary villa located in the excluvise Urbanization Reserva del Higueron. With a plot of 500m2, the property consists of main floor with entrance, 2 bedrooms, bathroom, open plan kitchen fully furnished and equipped, spacious large living-dining room with ceiling of 7m2 high, leading out to a terrace with infinity swimming pool and garden, mountain and sea views. On the upper floor there is the master bedroom with walk-in closet and separate wardrobes, ensuite bathroom and a small terrace. The basement consists of massive play area, 1 bedroom, bathroom, utility room, and access to the garage for 2 cars. Extras include air conditioning hot and cold separate in all rooms, electric blinds in the bedrooms, domotic system, alarm system, automatic awnings on terrace and main bedroom terrace, solar panels on the roof.