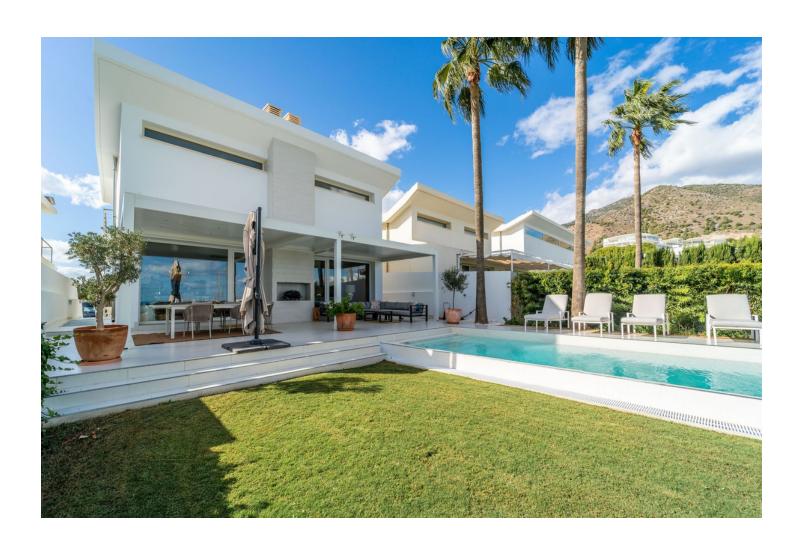

4

Drinkable Water

Photovoltaic solar panels

3

Resale

363 m<sup>2</sup>

509 m<sup>2</sup>

Luxury and contemporary villa located in the excluvise Urbanization Reserva del Higueron. With a plot of 500m2, the property consists of main floor with entrance, 2 bedrooms, bathroom, open plan kitchen fully furnished and equipped, spacious large living-dining room with ceiling of 7m2 high, leading out to a terrace with infinity swimming pool and garden, mountain and sea views. On the upper floor there is the master bedroom with walk-in closet and separate wardrobes, ensuite bathroom and a small terrace. The basement consists of massive play area, 1 bedroom, bathroom, utility room, and access to the garage for 2 cars. Extras include air conditioning hot and cold separate in all rooms, electric blinds in the bedrooms, domotic system, alarm system, automatic awnings on terrace and main bedroom terrace, solar panels on the roof.

| Setting Close To Sea Urbanisation                            | Orientation South East West    | Condition  Excellent                                                                                                                                                                               | Pool Private                              |
|--------------------------------------------------------------|--------------------------------|----------------------------------------------------------------------------------------------------------------------------------------------------------------------------------------------------|-------------------------------------------|
| Climate Control Air Conditioning Central Heating U/F Heating | Views Sea Mountain Garden Pool | Features Covered Terrace Fitted Wardrobes Private Terrace Gym Paddle Tennis Storage Room Utility Room Ensuite Bathroom Wood Flooring Barbeque Double Glazing Domotics Staff Accommodation Basement | Furniture Fully Furnished                 |
| <b>Kitchen</b> ✓ Fully Fitted                                | Garden Private                 | Security Gated Complex Electric Blinds Alarm System 24 Hour Security Safe                                                                                                                          | Parking Underground More Than One Private |
| Utilities Electricity                                        | <b>Category</b><br>Luxury      |                                                                                                                                                                                                    |                                           |