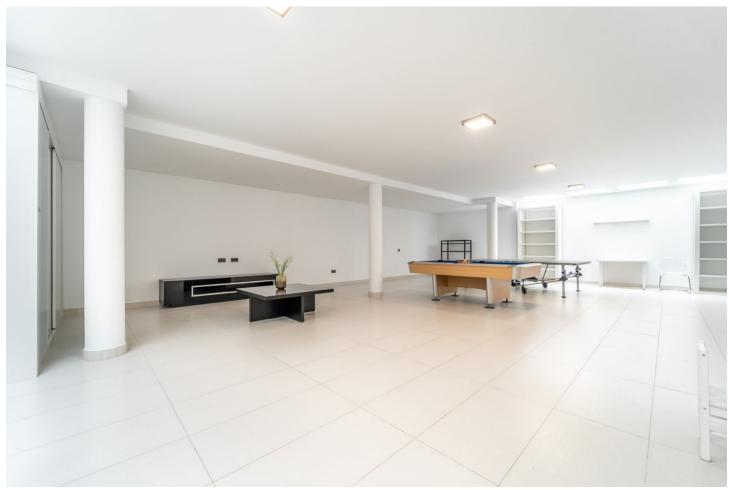

4

Drinkable Water

Photovoltaic solar panels

3

Resale

363 m<sup>2</sup>

509 m<sup>2</sup>

Luxury and contemporary villa located in the excluvise Urbanization Reserva del Higueron. With a plot of 500m2, the property consists of main floor with entrance, 2 bedrooms, bathroom, open plan kitchen fully furnished and equipped, spacious large living-dining room with ceiling of 7m2 high, leading out to a terrace with infinity swimming pool and garden, mountain and sea views. On the upper floor there is the master bedroom with walk-in closet and separate wardrobes, ensuite bathroom and a small terrace. The basement consists of massive play area, 1 bedroom, bathroom, utility room, and access to the garage for 2 cars. Extras include air conditioning hot and cold separate in all rooms, electric blinds in the bedrooms, domotic system, alarm system, automatic awnings on terrace and main bedroom terrace, solar panels on the roof.