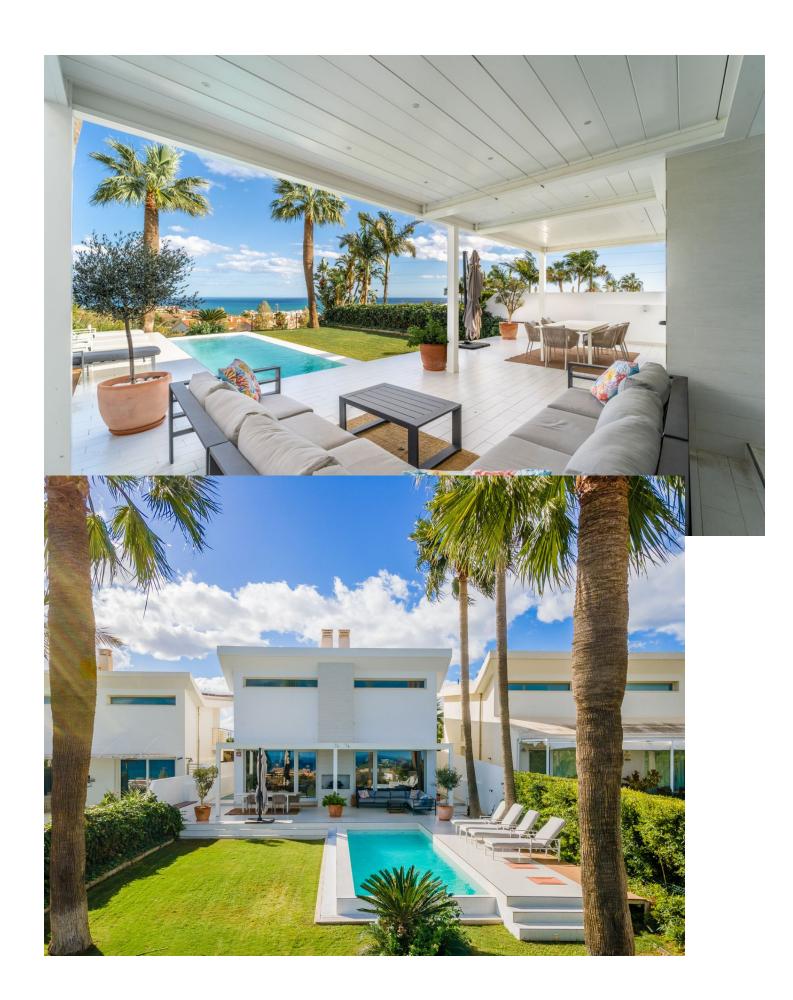

4

Drinkable Water

Photovoltaic solar panels

3

Resale

363 m<sup>2</sup>

509 m<sup>2</sup>

Luxury and contemporary villa located in the excluvise Urbanization Reserva del Higueron. With a plot of 500m2, the property consists of main floor with entrance, 2 bedrooms, bathroom, open plan kitchen fully furnished and equipped, spacious large living-dining room with ceiling of 7m2 high, leading out to a terrace with infinity swimming pool and garden, mountain and sea views. On the upper floor there is the master bedroom with walk-in closet and separate wardrobes, ensuite bathroom and a small terrace. The basement consists of massive play area, 1 bedroom, bathroom, utility room, and access to the garage for 2 cars. Extras include air conditioning hot and cold separate in all rooms, electric blinds in the bedrooms, domotic system, alarm system, automatic awnings on terrace and main bedroom terrace, solar panels on the roof.