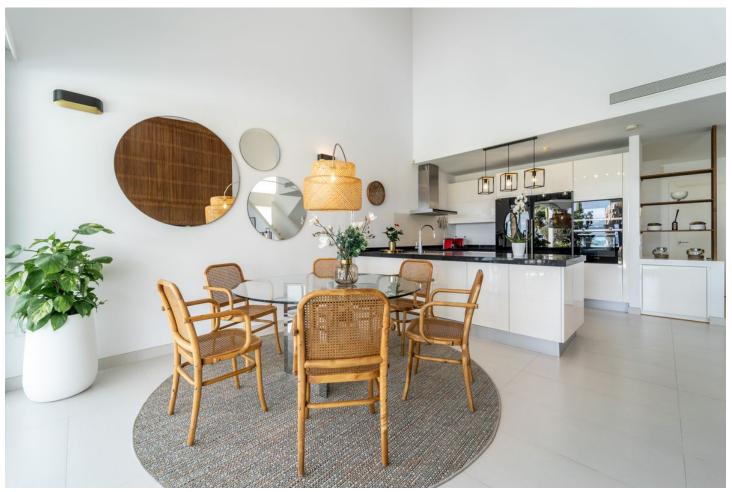

4

Drinkable Water

Photovoltaic solar panels

3

Resale

363 m<sup>2</sup>

509 m<sup>2</sup>

Luxury and contemporary villa located in the excluvise Urbanization Reserva del Higueron. With a plot of 500m2, the property consists of main floor with entrance, 2 bedrooms, bathroom, open plan kitchen fully furnished and equipped, spacious large living-dining room with ceiling of 7m2 high, leading out to a terrace with infinity swimming pool and garden, mountain and sea views. On the upper floor there is the master bedroom with walk-in closet and separate wardrobes, ensuite bathroom and a small terrace. The basement consists of massive play area, 1 bedroom, bathroom, utility room, and access to the garage for 2 cars. Extras include air conditioning hot and cold separate in all rooms, electric blinds in the bedrooms, domotic system, alarm system, automatic awnings on terrace and main bedroom terrace, solar panels on the roof.