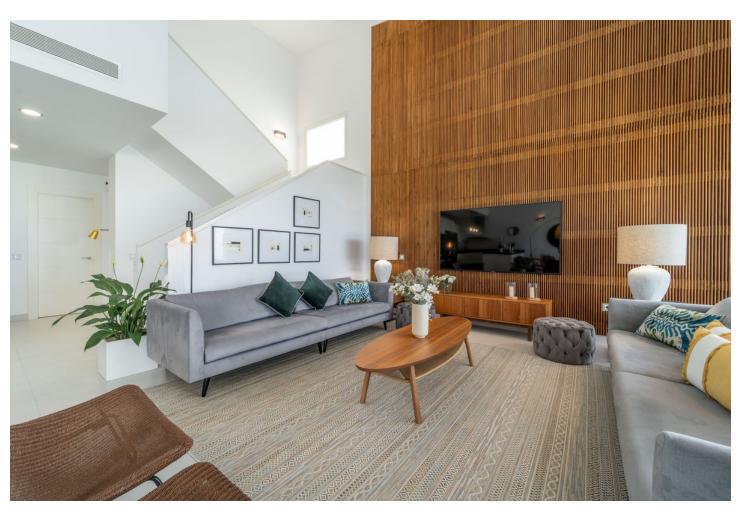

4

Drinkable Water

Photovoltaic solar panels

3

Resale

363 m<sup>2</sup>

509 m<sup>2</sup>

Luxury and contemporary villa located in the excluvise Urbanization Reserva del Higueron. With a plot of 500m2, the property consists of main floor with entrance, 2 bedrooms, bathroom, open plan kitchen fully furnished and equipped, spacious large living-dining room with ceiling of 7m2 high, leading out to a terrace with infinity swimming pool and garden, mountain and sea views. On the upper floor there is the master bedroom with walk-in closet and separate wardrobes, ensuite bathroom and a small terrace. The basement consists of massive play area, 1 bedroom, bathroom, utility room, and access to the garage for 2 cars. Extras include air conditioning hot and cold separate in all rooms, electric blinds in the bedrooms, domotic system, alarm system, automatic awnings on terrace and main bedroom terrace, solar panels on the roof.