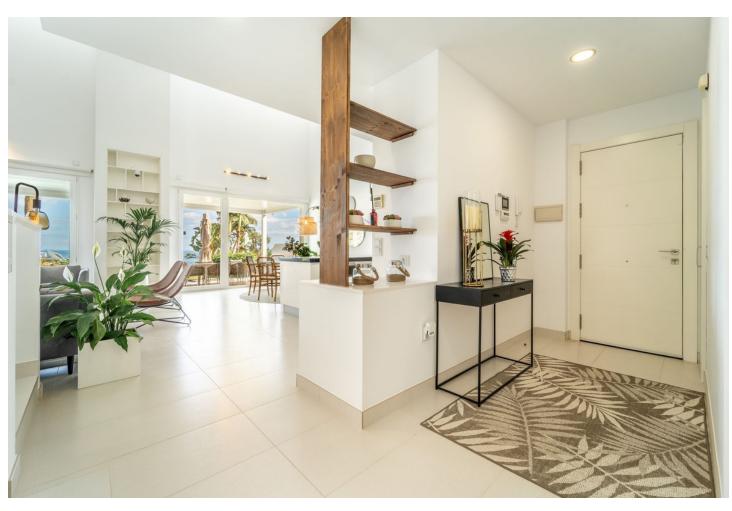

4

Drinkable Water

Photovoltaic solar panels

3

Resale

363 m<sup>2</sup>

509 m<sup>2</sup>

Luxury and contemporary villa located in the excluvise Urbanization Reserva del Higueron. With a plot of 500m2, the property consists of main floor with entrance, 2 bedrooms, bathroom, open plan kitchen fully furnished and equipped, spacious large living-dining room with ceiling of 7m2 high, leading out to a terrace with infinity swimming pool and garden, mountain and sea views. On the upper floor there is the master bedroom with walk-in closet and separate wardrobes, ensuite bathroom and a small terrace. The basement consists of massive play area, 1 bedroom, bathroom, utility room, and access to the garage for 2 cars. Extras include air conditioning hot and cold separate in all rooms, electric blinds in the bedrooms, domotic system, alarm system, automatic awnings on terrace and main bedroom terrace, solar panels on the roof.