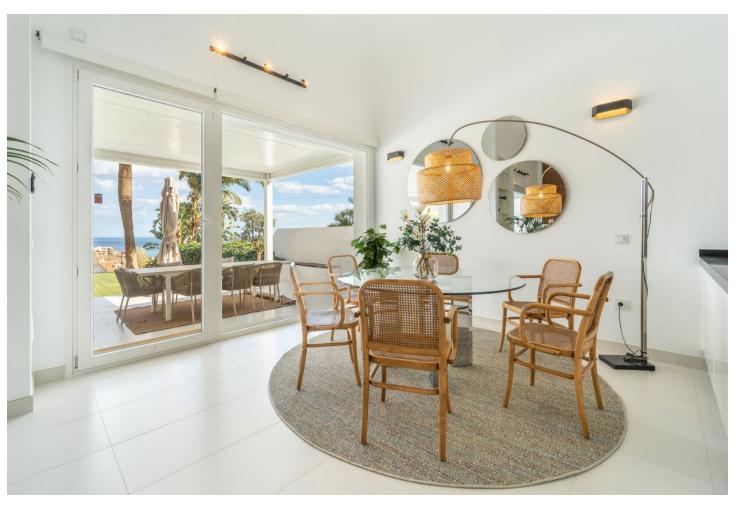

4

Drinkable Water

Photovoltaic solar panels

3

Resale

363 m<sup>2</sup>

509 m<sup>2</sup>

Luxury and contemporary villa located in the excluvise Urbanization Reserva del Higueron. With a plot of 500m2, the property consists of main floor with entrance, 2 bedrooms, bathroom, open plan kitchen fully furnished and equipped, spacious large living-dining room with ceiling of 7m2 high, leading out to a terrace with infinity swimming pool and garden, mountain and sea views. On the upper floor there is the master bedroom with walk-in closet and separate wardrobes, ensuite bathroom and a small terrace. The basement consists of massive play area, 1 bedroom, bathroom, utility room, and access to the garage for 2 cars. Extras include air conditioning hot and cold separate in all rooms, electric blinds in the bedrooms, domotic system, alarm system, automatic awnings on terrace and main bedroom terrace, solar panels on the roof.