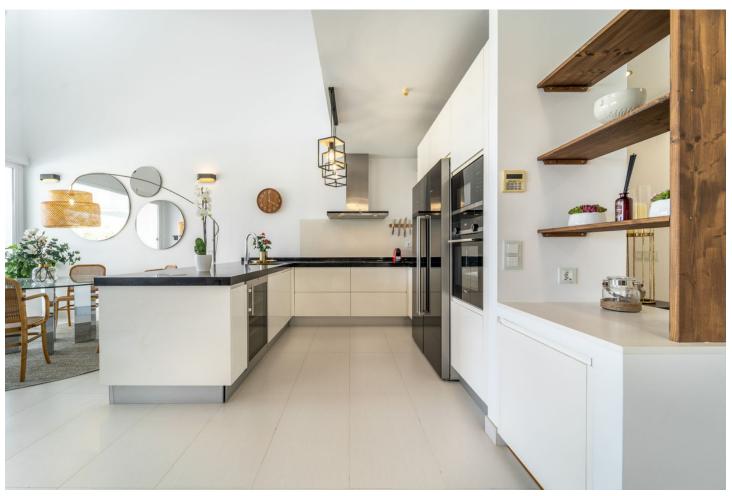

4

Drinkable Water

Photovoltaic solar panels

3

Resale

363 m<sup>2</sup>

509 m<sup>2</sup>

Luxury and contemporary villa located in the excluvise Urbanization Reserva del Higueron. With a plot of 500m2, the property consists of main floor with entrance, 2 bedrooms, bathroom, open plan kitchen fully furnished and equipped, spacious large living-dining room with ceiling of 7m2 high, leading out to a terrace with infinity swimming pool and garden, mountain and sea views. On the upper floor there is the master bedroom with walk-in closet and separate wardrobes, ensuite bathroom and a small terrace. The basement consists of massive play area, 1 bedroom, bathroom, utility room, and access to the garage for 2 cars. Extras include air conditioning hot and cold separate in all rooms, electric blinds in the bedrooms, domotic system, alarm system, automatic awnings on terrace and main bedroom terrace, solar panels on the roof.