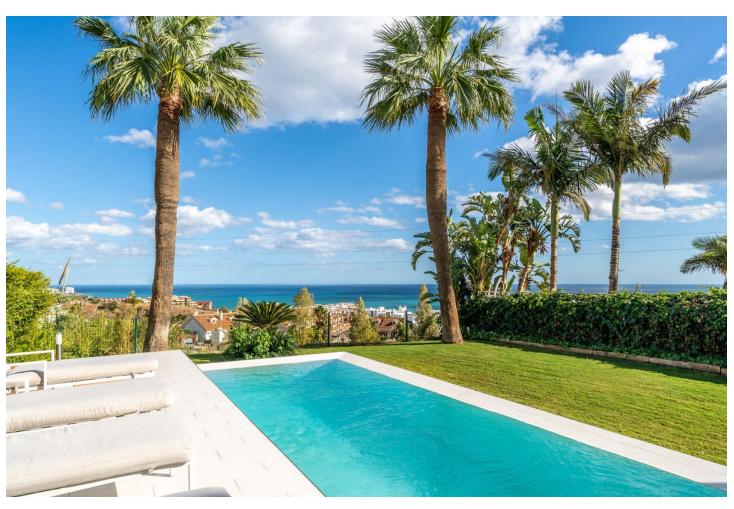

4

Drinkable Water

Photovoltaic solar panels

3

Resale

363 m<sup>2</sup>

509 m<sup>2</sup>

Luxury and contemporary villa located in the excluvise Urbanization Reserva del Higueron. With a plot of 500m2, the property consists of main floor with entrance, 2 bedrooms, bathroom, open plan kitchen fully furnished and equipped, spacious large living-dining room with ceiling of 7m2 high, leading out to a terrace with infinity swimming pool and garden, mountain and sea views. On the upper floor there is the master bedroom with walk-in closet and separate wardrobes, ensuite bathroom and a small terrace. The basement consists of massive play area, 1 bedroom, bathroom, utility room, and access to the garage for 2 cars. Extras include air conditioning hot and cold separate in all rooms, electric blinds in the bedrooms, domotic system, alarm system, automatic awnings on terrace and main bedroom terrace, solar panels on the roof.