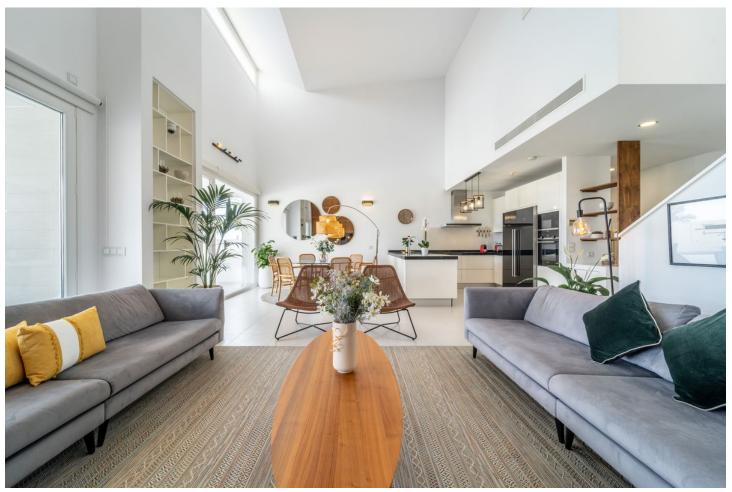

4

Drinkable Water

Photovoltaic solar panels

3

Resale

363 m<sup>2</sup>

509 m<sup>2</sup>

Luxury and contemporary villa located in the excluvise Urbanization Reserva del Higueron. With a plot of 500m2, the property consists of main floor with entrance, 2 bedrooms, bathroom, open plan kitchen fully furnished and equipped, spacious large living-dining room with ceiling of 7m2 high, leading out to a terrace with infinity swimming pool and garden, mountain and sea views. On the upper floor there is the master bedroom with walk-in closet and separate wardrobes, ensuite bathroom and a small terrace. The basement consists of massive play area, 1 bedroom, bathroom, utility room, and access to the garage for 2 cars. Extras include air conditioning hot and cold separate in all rooms, electric blinds in the bedrooms, domotic system, alarm system, automatic awnings on terrace and main bedroom terrace, solar panels on the roof.