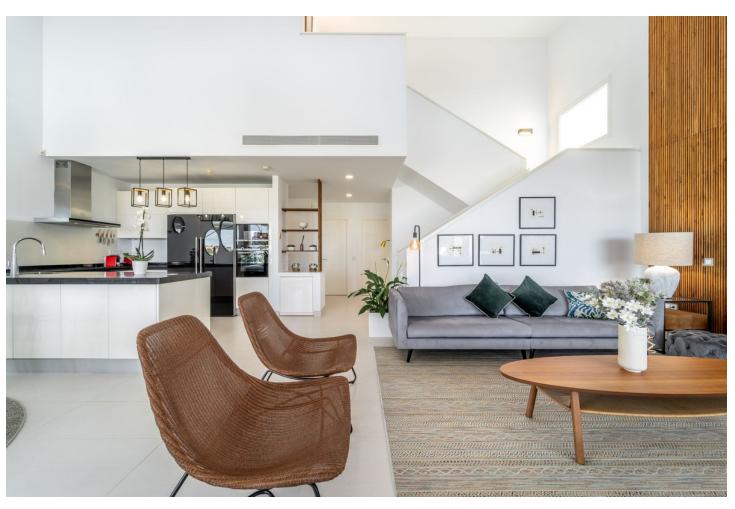

4

Drinkable Water

Photovoltaic solar panels

3

Resale

363 m<sup>2</sup>

509 m<sup>2</sup>

Luxury and contemporary villa located in the excluvise Urbanization Reserva del Higueron. With a plot of 500m2, the property consists of main floor with entrance, 2 bedrooms, bathroom, open plan kitchen fully furnished and equipped, spacious large living-dining room with ceiling of 7m2 high, leading out to a terrace with infinity swimming pool and garden, mountain and sea views. On the upper floor there is the master bedroom with walk-in closet and separate wardrobes, ensuite bathroom and a small terrace. The basement consists of massive play area, 1 bedroom, bathroom, utility room, and access to the garage for 2 cars. Extras include air conditioning hot and cold separate in all rooms, electric blinds in the bedrooms, domotic system, alarm system, automatic awnings on terrace and main bedroom terrace, solar panels on the roof.