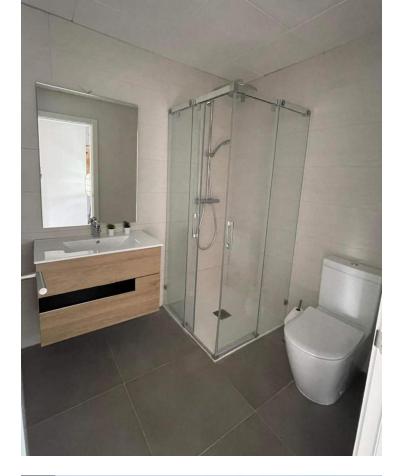

Here is a bright and nice apartment in the newly built Recidencia Wellingtonia. Two bright bedrooms with large double curtains, one of which has its own exit to the terrace. Between the bedrooms a hallway with entrance to the toilet. The other facing the bright courtyard. Modern apartment in Scandinavian style! Open floor plan between kitchen and living room, from the living room we reach the second exit to the terrace of 12 sqm. Modern floor plan, fully equipped kitchen with stainless steel appliances dishwasher, washing machine, microwave, and fridge / freezer. Very cool apartment, ac is available in all rooms that can also be used as a heater during cold winter months. The apartment is equipped with fibre and satellite TV. The apartment also includes a large parking space in the garage. The apartment can be purchased fully furnished but also without furniture. The apartment is in the heart of Estepona. Only 250 metres from the city centre. 400 metres to the nearest large grocery store 900 metres to the beach with lots of restaurants and bars. 15 minutes to San Pedro. 20 minutes to Puerto Banus. 25 minutes to Sotogrande. 50 minutes to Malaga airport. The residential area has a very well maintained garden area, swimming pools and a padel court. During high season there is a lifeguard on site during the opening hours of the pools.