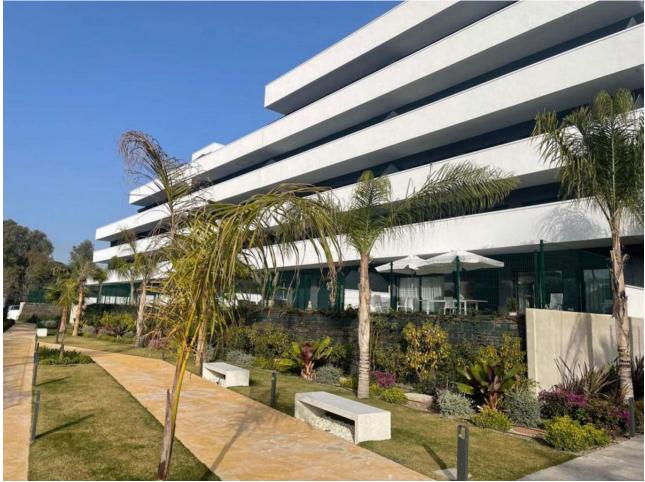

Here is a bright and nice apartment in the newly built Recidencia Wellingtonia. Two bright bedrooms with large double curtains, one of which has its own exit to the terrace. Between the bedrooms a hallway with entrance to the toilet. The other facing the bright courtyard. Modern apartment in Scandinavian style! Open floor plan between kitchen and living room, from the living room we reach the second exit to the terrace of 12 sqm. Modern floor plan, fully equipped kitchen with stainless steel appliances dishwasher, washing machine, microwave, and fridge / freezer. Very cool apartment, ac is available in all rooms that can also be used as a heater during cold winter months. The apartment is equipped with fibre and satellite TV. The apartment also includes a large parking space in the garage. The apartment can be purchased fully furnished but also without furniture. The apartment is in the heart of Estepona. Only 250 metres from the city centre. 400 metres to the nearest large grocery store 900 metres to the beach with lots of restaurants and bars. 15 minutes to San Pedro. 20 minutes to Puerto Banus. 25 minutes to Sotogrande. 50 minutes to Malaga airport. The residential area has a very well maintained garden area, swimming pools and a padel court. During high season there is a lifeguard on site during the opening hours of the pools.