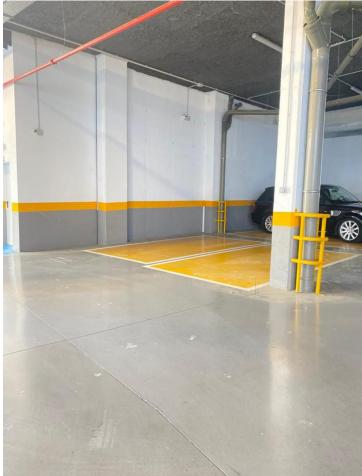

Here is a bright and nice apartment in the newly built Recidencia Wellingtonia. Two bright bedrooms with large double curtains, one of which has its own exit to the terrace. Between the bedrooms a hallway with entrance to the toilet. The other facing the bright courtyard. Modern apartment in Scandinavian style! Open floor plan between kitchen and living room, from the living room we reach the second exit to the terrace of 12 sqm. Modern floor plan, fully equipped kitchen with stainless steel appliances dishwasher, washing machine, microwave, and fridge / freezer. Very cool apartment, ac is available in all rooms that can also be used as a heater during cold winter months. The apartment is equipped with fibre and satellite TV. The apartment also includes a large parking space in the garage. The apartment can be purchased fully furnished but also without furniture. The apartment is in the heart of Estepona. Only 250 metres from the city centre. 400 metres to the nearest large grocery store 900 metres to the beach with lots of restaurants and bars. 15 minutes to San Pedro. 20 minutes to Puerto Banus. 25 minutes to Sotogrande. 50 minutes to Malaga airport. The residential area has a very well maintained garden area, swimming pools and a padel court. During high season there is a lifeguard on site during the opening hours of the pools.