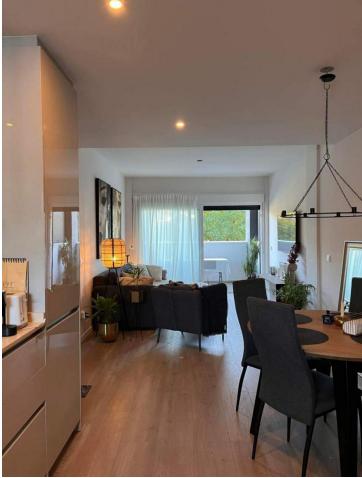

Here is a bright and nice apartment in the newly built Recidencia Wellingtonia. Two bright bedrooms with large double curtains, one of which has its own exit to the terrace. Between the bedrooms a hallway with entrance to the toilet. The other facing the bright courtyard. Modern apartment in Scandinavian style! Open floor plan between kitchen and living room, from the living room we reach the second exit to the terrace of 12 sqm. Modern floor plan, fully equipped kitchen with stainless steel appliances dishwasher, washing machine, microwave, and fridge / freezer. Very cool apartment, ac is available in all rooms that can also be used as a heater during cold winter months. The apartment is equipped with fibre and satellite TV. The apartment also includes a large parking space in the garage. The apartment can be purchased fully furnished but also without furniture. The apartment is in the heart of Estepona. Only 250 metres from the city centre. 400 metres to the nearest large grocery store 900 metres to the beach with lots of restaurants and bars. 15 minutes to San Pedro. 20 minutes to Puerto Banus. 25 minutes to Sotogrande. 50 minutes to Malaga airport. The residential area has a very well maintained garden area, swimming pools and a padel court. During high season there is a lifeguard on site during the opening hours of the pools.