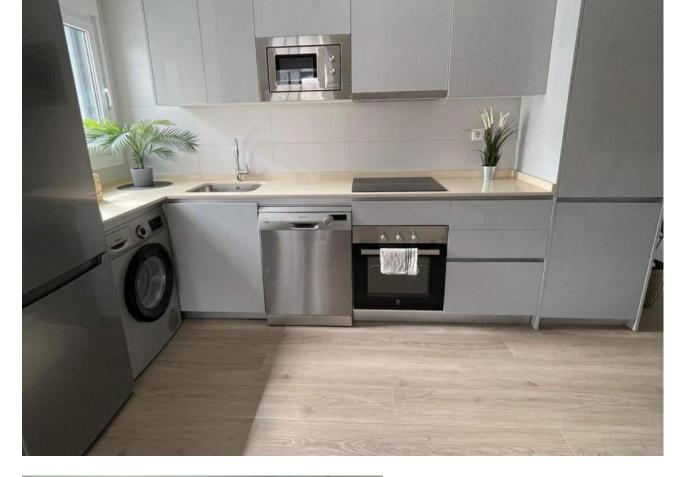

Here is a bright and nice apartment in the newly built Recidencia Wellingtonia. Two bright bedrooms with large double curtains, one of which has its own exit to the terrace. Between the bedrooms a hallway with entrance to the toilet. The other facing the bright courtyard. Modern apartment in Scandinavian style! Open floor plan between kitchen and living room, from the living room we reach the second exit to the terrace of 12 sqm. Modern floor plan, fully equipped kitchen with stainless steel appliances dishwasher, washing machine, microwave, and fridge / freezer. Very cool apartment, ac is available in all rooms that can also be used as a heater during cold winter months. The apartment is equipped with fibre and satellite TV. The apartment also includes a large parking space in the garage. The apartment can be purchased fully furnished but also without furniture. The apartment is in the heart of Estepona. Only 250 metres from the city centre. 400 metres to the nearest large grocery store 900 metres to the beach with lots of restaurants and bars. 15 minutes to San Pedro. 20 minutes to Puerto Banus. 25 minutes to Sotogrande. 50 minutes to Malaga airport. The residential area has a very well maintained garden area, swimming pools and a padel court. During high season there is a lifeguard on site during the opening hours of the pools.