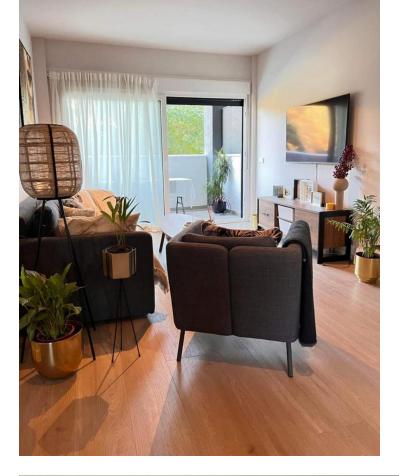

Here is a bright and nice apartment in the newly built Recidencia Wellingtonia. Two bright bedrooms with large double curtains, one of which has its own exit to the terrace. Between the bedrooms a hallway with entrance to the toilet. The other facing the bright courtyard. Modern apartment in Scandinavian style! Open floor plan between kitchen and living room, from the living room we reach the second exit to the terrace of 12 sqm. Modern floor plan, fully equipped kitchen with stainless steel appliances dishwasher, washing machine, microwave, and fridge / freezer. Very cool apartment, ac is available in all rooms that can also be used as a heater during cold winter months. The apartment is equipped with fibre and satellite TV. The apartment also includes a large parking space in the garage. The apartment can be purchased fully furnished but also without furniture. The apartment is in the heart of Estepona. Only 250 metres from the city centre. 400 metres to the nearest large grocery store 900 metres to the beach with lots of restaurants and bars. 15 minutes to San Pedro. 20 minutes to Puerto Banus. 25 minutes to Sotogrande. 50 minutes to Malaga airport. The residential area has a very well maintained garden area, swimming pools and a padel court. During high season there is a lifeguard on site during the opening hours of the pools.