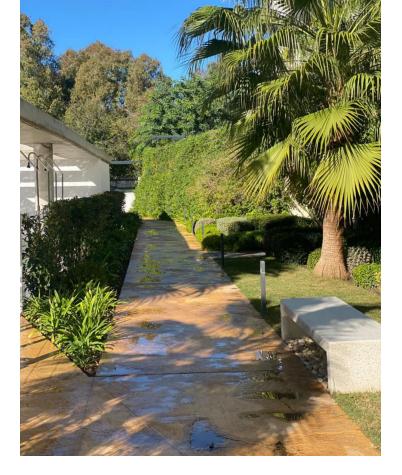

Here is a bright and nice apartment in the newly built Recidencia Wellingtonia. Two bright bedrooms with large double curtains, one of which has its own exit to the terrace. Between the bedrooms a hallway with entrance to the toilet. The other facing the bright courtyard. Modern apartment in Scandinavian style! Open floor plan between kitchen and living room, from the living room we reach the second exit to the terrace of 12 sqm. Modern floor plan, fully equipped kitchen with stainless steel appliances dishwasher, washing machine, microwave, and fridge / freezer. Very cool apartment, ac is available in all rooms that can also be used as a heater during cold winter months. The apartment is equipped with fibre and satellite TV. The apartment also includes a large parking space in the garage. The apartment can be purchased fully furnished but also without furniture. The apartment is in the heart of Estepona. Only 250 metres from the city centre. 400 metres to the nearest large grocery store 900 metres to the beach with lots of restaurants and bars. 15 minutes to San Pedro. 20 minutes to Puerto Banus. 25 minutes to Sotogrande. 50 minutes to Malaga airport. The residential area has a very well maintained garden area, swimming pools and a padel court. During high season there is a lifeguard on site during the opening hours of the pools.