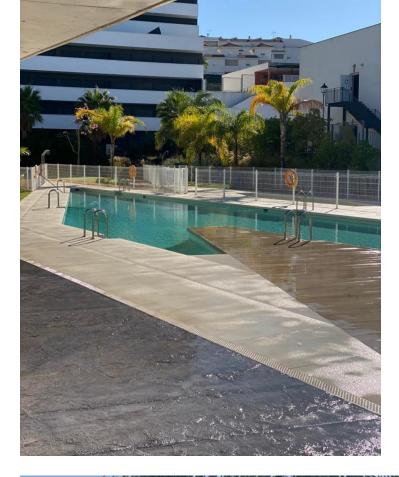

Here is a bright and nice apartment in the newly built Recidencia Wellingtonia. Two bright bedrooms with large double curtains, one of which has its own exit to the terrace. Between the bedrooms a hallway with entrance to the toilet. The other facing the bright courtyard. Modern apartment in Scandinavian style! Open floor plan between kitchen and living room, from the living room we reach the second exit to the terrace of 12 sqm. Modern floor plan, fully equipped kitchen with stainless steel appliances dishwasher, washing machine, microwave, and fridge / freezer. Very cool apartment, ac is available in all rooms that can also be used as a heater during cold winter months. The apartment is equipped with fibre and satellite TV. The apartment also includes a large parking space in the garage. The apartment can be purchased fully furnished but also without furniture. The apartment is in the heart of Estepona. Only 250 metres from the city centre. 400 metres to the nearest large grocery store 900 metres to the beach with lots of restaurants and bars. 15 minutes to San Pedro. 20 minutes to Puerto Banus. 25 minutes to Sotogrande. 50 minutes to Malaga airport. The residential area has a very well maintained garden area, swimming pools and a padel court. During high season there is a lifeguard on site during the opening hours of the pools.