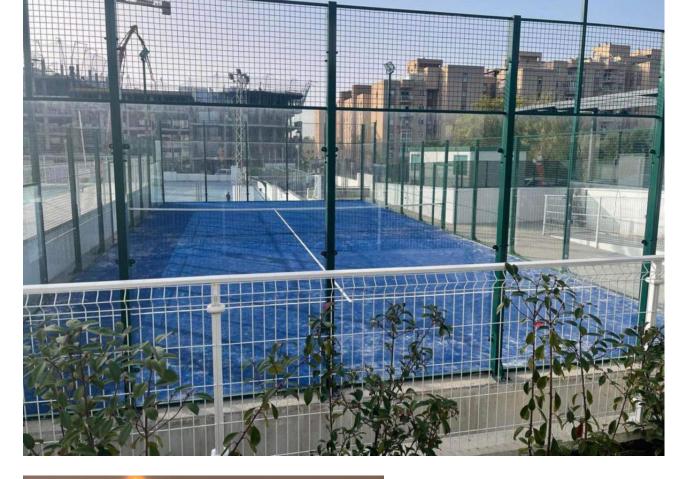

Here is a bright and nice apartment in the newly built Recidencia Wellingtonia. Two bright bedrooms with large double curtains, one of which has its own exit to the terrace. Between the bedrooms a hallway with entrance to the toilet. The other facing the bright courtyard. Modern apartment in Scandinavian style! Open floor plan between kitchen and living room, from the living room we reach the second exit to the terrace of 12 sqm. Modern floor plan, fully equipped kitchen with stainless steel appliances dishwasher, washing machine, microwave, and fridge / freezer. Very cool apartment, ac is available in all rooms that can also be used as a heater during cold winter months. The apartment is equipped with fibre and satellite TV. The apartment also includes a large parking space in the garage. The apartment can be purchased fully furnished but also without furniture. The apartment is in the heart of Estepona. Only 250 metres from the city centre. 400 metres to the nearest large grocery store 900 metres to the beach with lots of restaurants and bars. 15 minutes to San Pedro. 20 minutes to Puerto Banus. 25 minutes to Sotogrande. 50 minutes to Malaga airport. The residential area has a very well maintained garden area, swimming pools and a padel court. During high season there is a lifeguard on site during the opening hours of the pools.