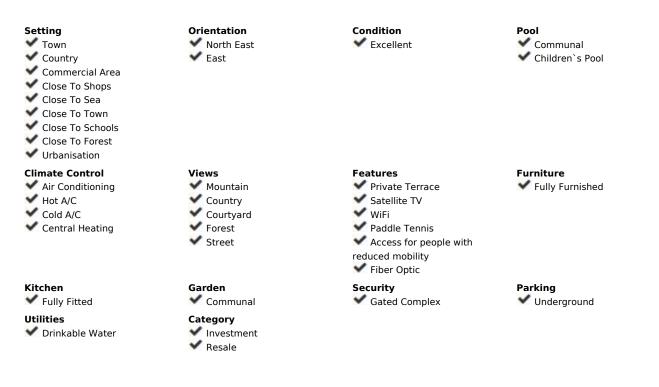

Here is a bright and nice apartment in the newly built Recidencia Wellingtonia. Two bright bedrooms with large double curtains, one of which has its own exit to the terrace. Between the bedrooms a hallway with entrance to the toilet. The other facing the bright courtyard. Modern apartment in Scandinavian style! Open floor plan between kitchen and living room, from the living room we reach the second exit to the terrace of 12 sqm. Modern floor plan, fully equipped kitchen with stainless steel appliances dishwasher, washing machine, microwave, and fridge / freezer. Very cool apartment, ac is available in all rooms that can also be used as a heater during cold winter months. The apartment is equipped with fibre and satellite TV. The apartment also includes a large parking space in the garage. The apartment can be purchased fully furnished but also without furniture. The apartment is in the heart of Estepona. Only 250 metres from the city centre. 400 metres to the nearest large grocery store 900 metres to the beach with lots of restaurants and bars. 15 minutes to San Pedro. 20 minutes to Puerto Banus. 25 minutes to Sotogrande. 50 minutes to Malaga airport. The residential area has a very well maintained garden area, swimming pools and a padel court. During high season there is a lifeguard on site during the opening hours of the pools.