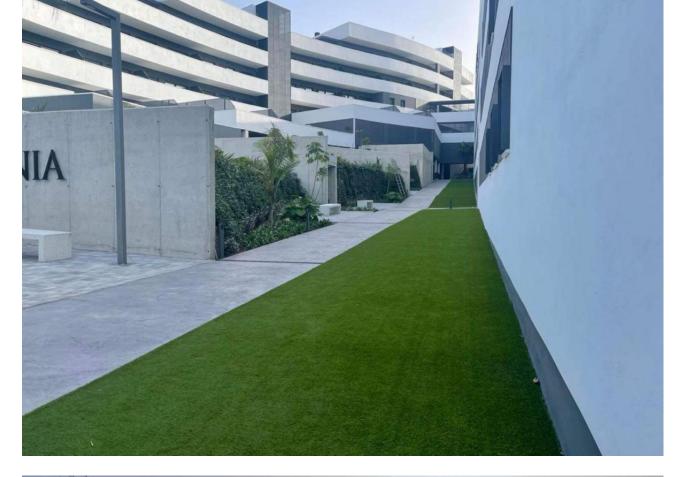

Here is a bright and nice apartment in the newly built Recidencia Wellingtonia. Two bright bedrooms with large double curtains, one of which has its own exit to the terrace. Between the bedrooms a hallway with entrance to the toilet. The other facing the bright courtyard. Modern apartment in Scandinavian style! Open floor plan between kitchen and living room, from the living room we reach the second exit to the terrace of 12 sqm. Modern floor plan, fully equipped kitchen with stainless steel appliances dishwasher, washing machine, microwave, and fridge / freezer. Very cool apartment, ac is available in all rooms that can also be used as a heater during cold winter months. The apartment is equipped with fibre and satellite TV. The apartment also includes a large parking space in the garage. The apartment can be purchased fully furnished but also without furniture. The apartment is in the heart of Estepona. Only 250 metres from the city centre. 400 metres to the nearest large grocery store 900 metres to the beach with lots of restaurants and bars. 15 minutes to San Pedro. 20 minutes to Puerto Banus. 25 minutes to Sotogrande. 50 minutes to Malaga airport. The residential area has a very well maintained garden area, swimming pools and a padel court. During high season there is a lifeguard on site during the opening hours of the pools.