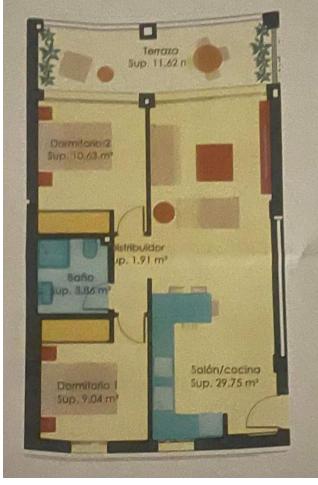

Here is a bright and nice apartment in the newly built Recidencia Wellingtonia. Two bright bedrooms with large double curtains, one of which has its own exit to the terrace. Between the bedrooms a hallway with entrance to the toilet. The other facing the bright courtyard. Modern apartment in Scandinavian style! Open floor plan between kitchen and living room, from the living room we reach the second exit to the terrace of 12 sqm. Modern floor plan, fully equipped kitchen with stainless steel appliances dishwasher, washing machine, microwave, and fridge / freezer. Very cool apartment, ac is available in all rooms that can also be used as a heater during cold winter months. The apartment is equipped with fibre and satellite TV. The apartment also includes a large parking space in the garage. The apartment can be purchased fully furnished but also without furniture. The apartment is in the heart of Estepona. Only 250 metres from the city centre. 400 metres to the nearest large grocery store 900 metres to the beach with lots of restaurants and bars. 15 minutes to San Pedro. 20 minutes to Puerto Banus. 25 minutes to Sotogrande. 50 minutes to Malaga airport. The residential area has a very well maintained garden area, swimming pools and a padel court. During high season there is a lifeguard on site during the opening hours of the pools.

| Fase 1<br>Bloque 2         |                   |
|----------------------------|-------------------|
|                            |                   |
| P3                         | 3-4A              |
| lúmero de dormitorios      | 2+1               |
| uperf. terraza             | 12 m <sup>2</sup> |
| uperf. útil total          | 67 m <sup>2</sup> |
| Viezina opcional           | NO                |
| uperf. construida          | 64 m <sup>2</sup> |
| upert, construida + zz.cc. | 85                |
| restero nº                 |                   |
| Apercamiento nº            | 49                |