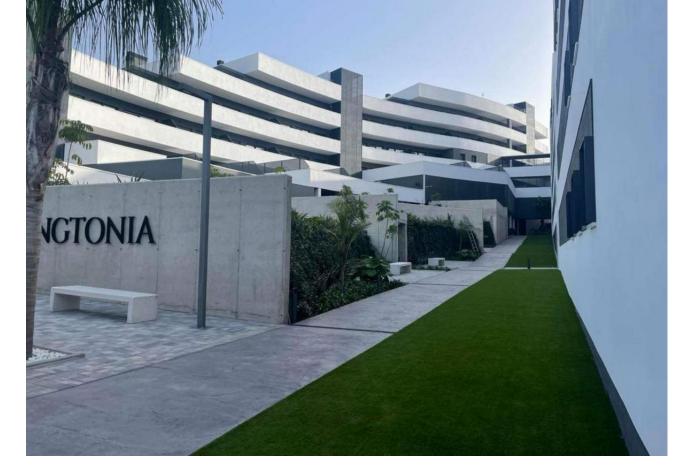

Here is a bright and nice apartment in the newly built Recidencia Wellingtonia. Two bright bedrooms with large double curtains, one of which has its own exit to the terrace. Between the bedrooms a hallway with entrance to the toilet. The other facing the bright courtyard. Modern apartment in Scandinavian style! Open floor plan between kitchen and living room, from the living room we reach the second exit to the terrace of 12 sqm. Modern floor plan, fully equipped kitchen with stainless steel appliances dishwasher, washing machine, microwave, and fridge / freezer. Very cool apartment, ac is available in all rooms that can also be used as a heater during cold winter months. The apartment is equipped with fibre and satellite TV. The apartment also includes a large parking space in the garage. The apartment can be purchased fully furnished but also without furniture. The apartment is in the heart of Estepona. Only 250 metres from the city centre. 400 metres to the nearest large grocery store 900 metres to the beach with lots of restaurants and bars. 15 minutes to San Pedro. 20 minutes to Puerto Banus. 25 minutes to Sotogrande. 50 minutes to Malaga airport. The residential area has a very well maintained garden area, swimming pools and a padel court. During high season there is a lifeguard on site during the opening hours of the pools.