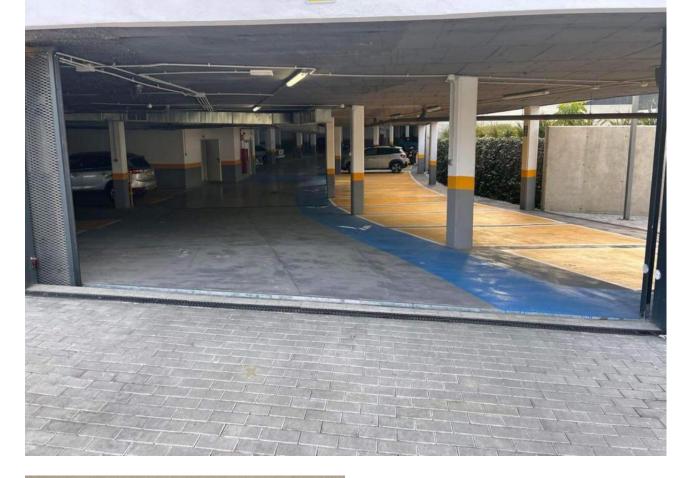

Here is a bright and nice apartment in the newly built Recidencia Wellingtonia. Two bright bedrooms with large double curtains, one of which has its own exit to the terrace. Between the bedrooms a hallway with entrance to the toilet. The other facing the bright courtyard. Modern apartment in Scandinavian style! Open floor plan between kitchen and living room, from the living room we reach the second exit to the terrace of 12 sqm. Modern floor plan, fully equipped kitchen with stainless steel appliances dishwasher, washing machine, microwave, and fridge / freezer. Very cool apartment, ac is available in all rooms that can also be used as a heater during cold winter months. The apartment is equipped with fibre and satellite TV. The apartment also includes a large parking space in the garage. The apartment can be purchased fully furnished but also without furniture. The apartment is in the heart of Estepona. Only 250 metres from the city centre. 400 metres to the nearest large grocery store 900 metres to the beach with lots of restaurants and bars. 15 minutes to San Pedro. 20 minutes to Puerto Banus. 25 minutes to Sotogrande. 50 minutes to Malaga airport. The residential area has a very well maintained garden area, swimming pools and a padel court. During high season there is a lifeguard on site during the opening hours of the pools.