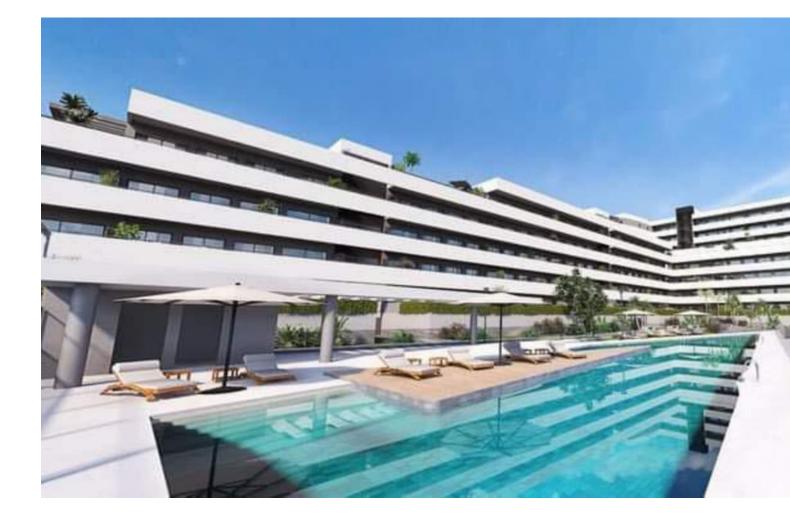

Here is a bright and nice apartment in the newly built Recidencia Wellingtonia. Two bright bedrooms with large double curtains, one of which has its own exit to the terrace. Between the bedrooms a hallway with entrance to the toilet. The other facing the bright courtyard. Modern apartment in Scandinavian style! Open floor plan between kitchen and living room, from the living room we reach the second exit to the terrace of 12 sqm. Modern floor plan, fully equipped kitchen with stainless steel appliances dishwasher, washing machine, microwave, and fridge / freezer. Very cool apartment, ac is available in all rooms that can also be used as a heater during cold winter months. The apartment is equipped with fibre and satellite TV. The apartment also includes a large parking space in the garage. The apartment can be purchased fully furnished but also without furniture. The apartment is in the heart of Estepona. Only 250 metres from the city centre. 400 metres to the nearest large grocery store 900 metres to the beach with lots of restaurants and bars. 15 minutes to San Pedro. 20 minutes to Puerto Banus. 25 minutes to Sotogrande. 50 minutes to Malaga airport. The residential area has a very well maintained garden area, swimming pools and a padel court. During high season there is a lifeguard on site during the opening hours of the pools.