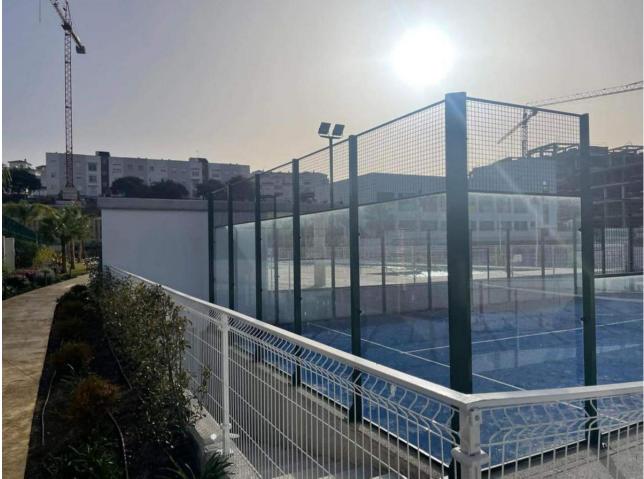

Here is a bright and nice apartment in the newly built Recidencia Wellingtonia. Two bright bedrooms with large double curtains, one of which has its own exit to the terrace. Between the bedrooms a hallway with entrance to the toilet. The other facing the bright courtyard. Modern apartment in Scandinavian style! Open floor plan between kitchen and living room, from the living room we reach the second exit to the terrace of 12 sqm. Modern floor plan, fully equipped kitchen with stainless steel appliances dishwasher, washing machine, microwave, and fridge / freezer. Very cool apartment, ac is available in all rooms that can also be used as a heater during cold winter months. The apartment is equipped with fibre and satellite TV. The apartment also includes a large parking space in the garage. The apartment can be purchased fully furnished but also without furniture. The apartment is in the heart of Estepona. Only 250 metres from the city centre. 400 metres to the nearest large grocery store 900 metres to the beach with lots of restaurants and bars. 15 minutes to San Pedro. 20 minutes to Puerto Banus. 25 minutes to Sotogrande. 50 minutes to Malaga airport. The residential area has a very well maintained garden area, swimming pools and a padel court. During high season there is a lifeguard on site during the opening hours of the pools.