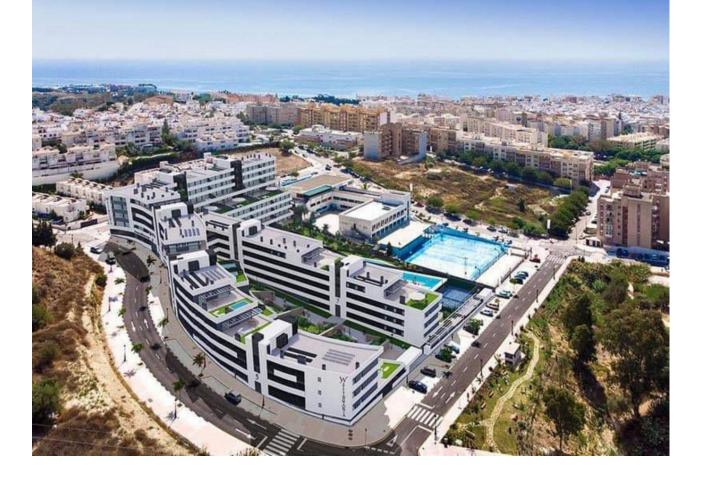

Here is a bright and nice apartment in the newly built Recidencia Wellingtonia. Two bright bedrooms with large double curtains, one of which has its own exit to the terrace. Between the bedrooms a hallway with entrance to the toilet. The other facing the bright courtyard. Modern apartment in Scandinavian style! Open floor plan between kitchen and living room, from the living room we reach the second exit to the terrace of 12 sqm. Modern floor plan, fully equipped kitchen with stainless steel appliances dishwasher, washing machine, microwave, and fridge / freezer. Very cool apartment, ac is available in all rooms that can also be used as a heater during cold winter months. The apartment is equipped with fibre and satellite TV. The apartment also includes a large parking space in the garage. The apartment can be purchased fully furnished but also without furniture. The apartment is in the heart of Estepona. Only 250 metres from the city centre. 400 metres to the nearest large grocery store 900 metres to the beach with lots of restaurants and bars. 15 minutes to San Pedro. 20 minutes to Puerto Banus. 25 minutes to Sotogrande. 50 minutes to Malaga airport. The residential area has a very well maintained garden area, swimming pools and a padel court. During high season there is a lifeguard on site during the opening hours of the pools.