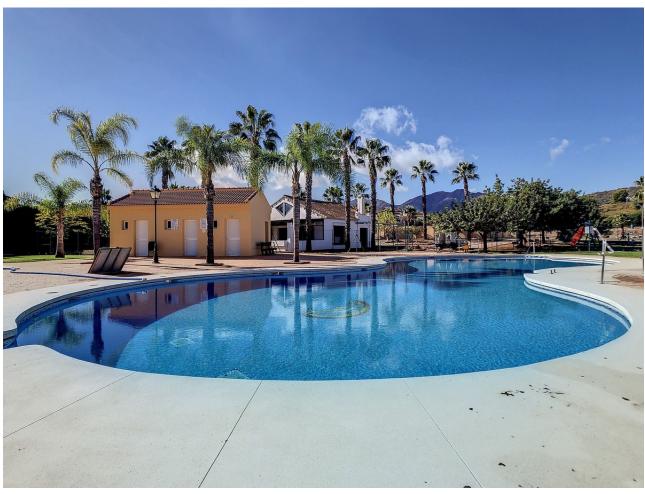

Townhouse for sale in Las Delicias, Coín. This elegant townhouse in the prestigious urbanisation of Las Delicias, Coín, offers an exceptional quality of life! With three bright bedrooms and two modern bathrooms, it is a perfect home. The spacious living room with fireplace is ideal for winter evenings and the air conditioning will keep you cool on the hottest days. The separate kitchen is fully equipped and the utility room is an additional convenience. In addition, the rear patio with access to a storage room is a versatile space in which to gather with friends and family. The built-in wardrobes offer plenty of storage space. It has private parking in the house which guarantees security and comfort. The community has a swimming pool, tennis court, football pitch and picnic areas!!!! An opportunity you won't want to miss!

| Setting Village Close To Town Close To Schools Close To Forest Urbanisation | Orientation  North  South                    | <b>Condition</b> • Excellent                                                                                                | Pool Communal Children`s Pool         |
|-----------------------------------------------------------------------------|----------------------------------------------|-----------------------------------------------------------------------------------------------------------------------------|---------------------------------------|
| Climate Control Air Conditioning Fireplace                                  | Views Mountain Panoramic Garden Urban Street | Features Covered Terrace Fitted Wardrobes Private Terrace Tennis Court Storage Room Utility Room Double Glazing Fiber Optic | Furniture Fully Furnished             |
| Kitchen<br>Fully Fitted                                                     | <b>Garden</b> Communal                       | Parking<br>Covered<br>Private                                                                                               | Utilities Electricity Drinkable Water |