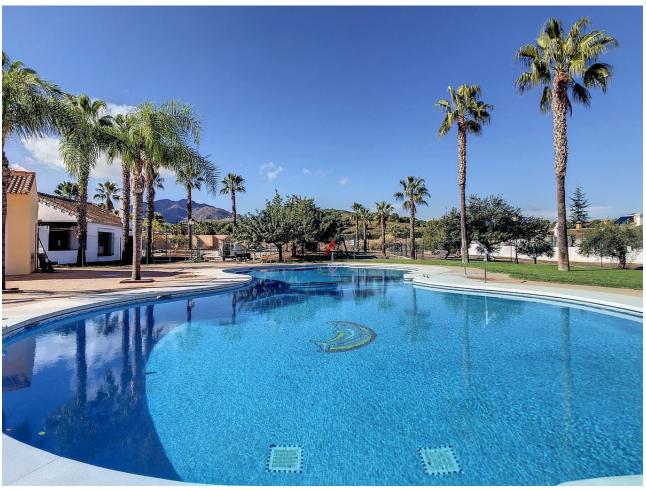

Townhouse for sale in Las Delicias, Coín. This elegant townhouse in the prestigious urbanisation of Las Delicias, Coín, offers an exceptional quality of life! With three bright bedrooms and two modern bathrooms, it is a perfect home. The spacious living room with fireplace is ideal for winter evenings and the air conditioning will keep you cool on the hottest days. The separate kitchen is fully equipped and the utility room is an additional convenience. In addition, the rear patio with access to a storage room is a versatile space in which to gather with friends and family. The built-in wardrobes offer plenty of storage space. It has private parking in the house which guarantees security and comfort. The community has a swimming pool, tennis court, football pitch and picnic areas!!!! An opportunity you won't want to miss!

| Setting Village Close To Town Close To Schools Close To Forest Urbanisation | Orientation  North  South                    | <b>Condition</b> • Excellent                                                                                                | Pool Communal Children`s Pool         |
|-----------------------------------------------------------------------------|----------------------------------------------|-----------------------------------------------------------------------------------------------------------------------------|---------------------------------------|
| Climate Control Air Conditioning Fireplace                                  | Views Mountain Panoramic Garden Urban Street | Features Covered Terrace Fitted Wardrobes Private Terrace Tennis Court Storage Room Utility Room Double Glazing Fiber Optic | Furniture Fully Furnished             |
| Kitchen<br>Fully Fitted                                                     | <b>Garden</b> Communal                       | Parking<br>Covered<br>Private                                                                                               | Utilities Electricity Drinkable Water |