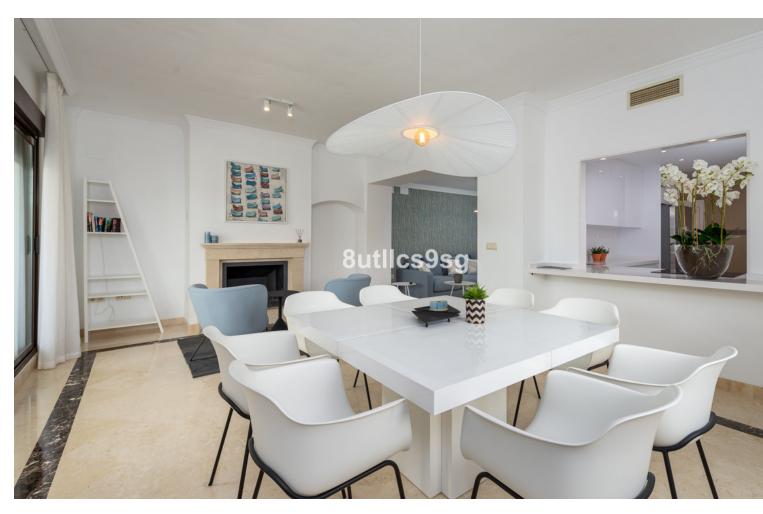

## Sales - House - Estepona 657.750€

www.mibgroup.es +34 662 58 96 58 info@mibgroup.es

Ref.-ID: MIBGR4452610 Estepona House

3

2.5

336 m2

432 m2

Brand new semi-detached villa, in a gated community of 45 detached and semi-detached villas, in the area of Arroyo Vaquero, east of Estepona, on the front line of Azata Golf. This property, which started construction in 2009 and then stopped development, is completely updated in 2021, with modern kitchens and bathrooms, well kept garden and fully finished to be delivered as a brand new, brand new property. The villa is developed on two floors, with 3 bedrooms and 2 bathrooms and a guest toilet. The entrance through a nice porch and hall, gives access to the living room with fireplace with access to the terrace and garden. The kitchen is open plan, with a separating bar, and is fully equipped with high end appliances. This floor is completed with a guest toilet. On the second floor, three beautiful bedrooms and 2 bathrooms. The property has marble floors, alarm and very good qualities and finishes. The garden is spacious and also has a carport with pergola for one car. The urbanization is integrated within the Azata golf course, newly created, designed by Sterling & Martin and built by GTM. It is a closed urbanization, with access gate for owners. It has communal gardens in the center of the urbanization and a communal swimming pool. It is located just a few meters from the new hospital of Estepona and 4 minutes drive from the beach and several supermarkets and restaurants. Only 7 minutes from the center of Estepona. Living on the edge of a golf course at a reasonable price. Note: Reference photos with furniture and pool, not included in the sale.