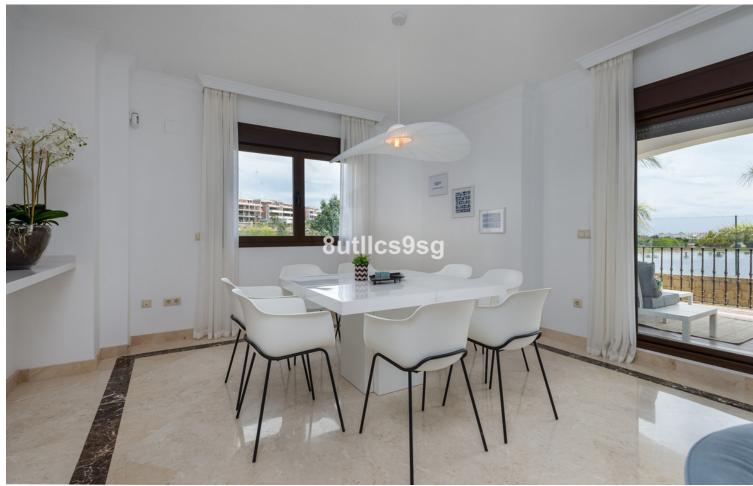

## Sales - House - Estepona 657.750€

www.mibgroup.es +34 662 58 96 58 info@mibgroup.es

Ref.-ID: MIBGR4452610 Estepona House

3

2.5

336 m2

432 m2

Brand new semi-detached villa, in a gated community of 45 detached and semi-detached villas, in the area of Arroyo Vaquero, east of Estepona, on the front line of Azata Golf. This property, which started construction in 2009 and then stopped development, is completely updated in 2021, with modern kitchens and bathrooms, well kept garden and fully finished to be delivered as a brand new, brand new property. The villa is developed on two floors, with 3 bedrooms and 2 bathrooms and a guest toilet. The entrance through a nice porch and hall, gives access to the living room with fireplace with access to the terrace and garden. The kitchen is open plan, with a separating bar, and is fully equipped with high end appliances. This floor is completed with a guest toilet. On the second floor, three beautiful bedrooms and 2 bathrooms. The property has marble floors, alarm and very good qualities and finishes. The garden is spacious and also has a carport with pergola for one car. The urbanization is integrated within the Azata golf course, newly created, designed by Sterling & Martin and built by GTM. It is a closed urbanization, with access gate for owners. It has communal gardens in the center of the urbanization and a communal swimming pool. It is located just a few meters from the new hospital of Estepona and 4 minutes drive from the beach and several supermarkets and restaurants. Only 7 minutes from the center of Estepona. Living on the edge of a golf course at a reasonable price. Note: Reference photos with furniture and pool, not included in the sale.