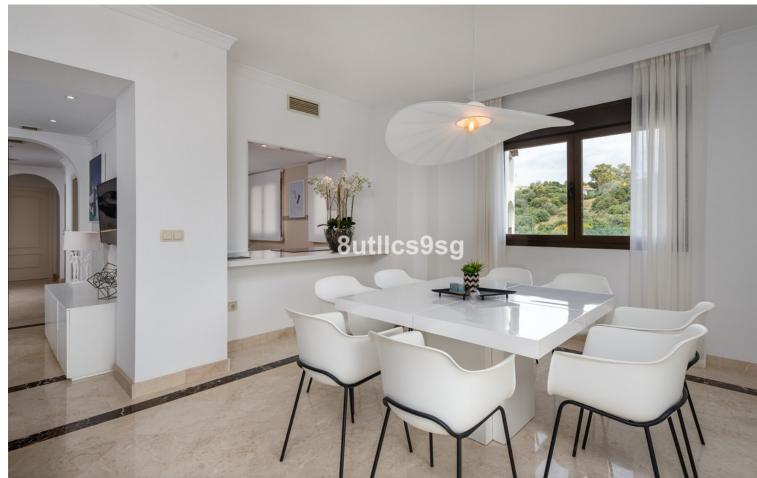

## Sales - House - Estepona 657.750€

www.mibgroup.es +34 662 58 96 58 info@mibgroup.es

Ref.-ID: MIBGR4452610 Estepona House

3

2.5

336 m2

432 m2

Brand new semi-detached villa, in a gated community of 45 detached and semi-detached villas, in the area of Arroyo Vaquero, east of Estepona, on the front line of Azata Golf. This property, which started construction in 2009 and then stopped development, is completely updated in 2021, with modern kitchens and bathrooms, well kept garden and fully finished to be delivered as a brand new, brand new property. The villa is developed on two floors, with 3 bedrooms and 2 bathrooms and a guest toilet. The entrance through a nice porch and hall, gives access to the living room with fireplace with access to the terrace and garden. The kitchen is open plan, with a separating bar, and is fully equipped with high end appliances. This floor is completed with a guest toilet. On the second floor, three beautiful bedrooms and 2 bathrooms. The property has marble floors, alarm and very good qualities and finishes. The garden is spacious and also has a carport with pergola for one car. The urbanization is integrated within the Azata golf course, newly created, designed by Sterling & Martin and built by GTM. It is a closed urbanization, with access gate for owners. It has communal gardens in the center of the urbanization and a communal swimming pool. It is located just a few meters from the new hospital of Estepona and 4 minutes drive from the beach and several supermarkets and restaurants. Only 7 minutes from the center of Estepona. Living on the edge of a golf course at a reasonable price. Note: Reference photos with furniture and pool, not included in the sale.