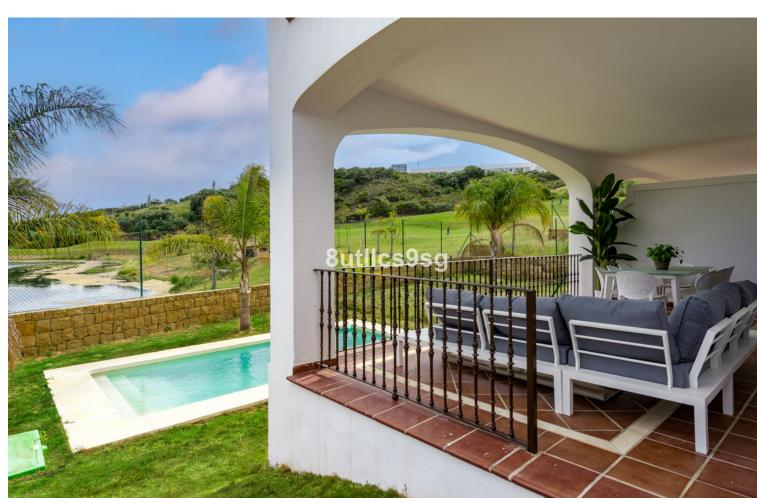

## Sales - House - Estepona 657.750€

www.mibgroup.es +34 662 58 96 58 info@mibgroup.es

Ref.-ID: MIBGR4452610 Estepona House

3

2.5

336 m2

432 m2

Brand new semi-detached villa, in a gated community of 45 detached and semi-detached villas, in the area of Arroyo Vaquero, east of Estepona, on the front line of Azata Golf. This property, which started construction in 2009 and then stopped development, is completely updated in 2021, with modern kitchens and bathrooms, well kept garden and fully finished to be delivered as a brand new, brand new property. The villa is developed on two floors, with 3 bedrooms and 2 bathrooms and a guest toilet. The entrance through a nice porch and hall, gives access to the living room with fireplace with access to the terrace and garden. The kitchen is open plan, with a separating bar, and is fully equipped with high end appliances. This floor is completed with a guest toilet. On the second floor, three beautiful bedrooms and 2 bathrooms. The property has marble floors, alarm and very good qualities and finishes. The garden is spacious and also has a carport with pergola for one car. The urbanization is integrated within the Azata golf course, newly created, designed by Sterling & Martin and built by GTM. It is a closed urbanization, with access gate for owners. It has communal gardens in the center of the urbanization and a communal swimming pool. It is located just a few meters from the new hospital of Estepona and 4 minutes drive from the beach and several supermarkets and restaurants. Only 7 minutes from the center of Estepona. Living on the edge of a golf course at a reasonable price. Note: Reference photos with furniture and pool, not included in the sale.