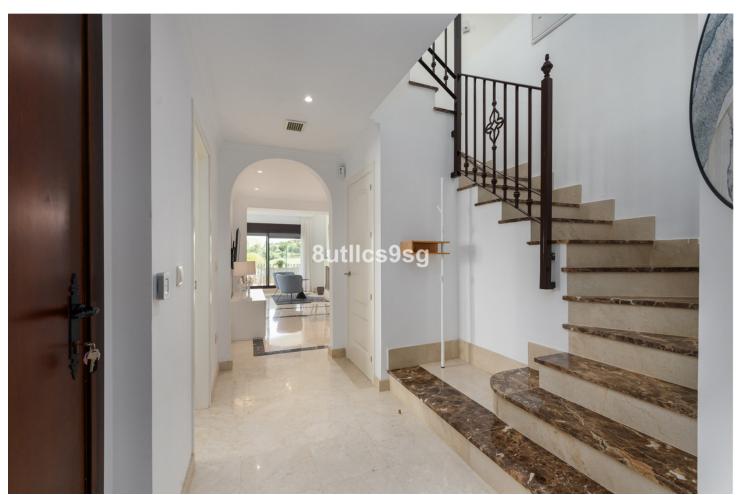

## Sales - House - Estepona 657.750€

www.mibgroup.es +34 662 58 96 58 info@mibgroup.es

Ref.-ID: MIBGR4452610 Estepona House

3

2.5

336 m2

432 m2

Brand new semi-detached villa, in a gated community of 45 detached and semi-detached villas, in the area of Arroyo Vaquero, east of Estepona, on the front line of Azata Golf. This property, which started construction in 2009 and then stopped development, is completely updated in 2021, with modern kitchens and bathrooms, well kept garden and fully finished to be delivered as a brand new, brand new property. The villa is developed on two floors, with 3 bedrooms and 2 bathrooms and a guest toilet. The entrance through a nice porch and hall, gives access to the living room with fireplace with access to the terrace and garden. The kitchen is open plan, with a separating bar, and is fully equipped with high end appliances. This floor is completed with a guest toilet. On the second floor, three beautiful bedrooms and 2 bathrooms. The property has marble floors, alarm and very good qualities and finishes. The garden is spacious and also has a carport with pergola for one car. The urbanization is integrated within the Azata golf course, newly created, designed by Sterling & Martin and built by GTM. It is a closed urbanization, with access gate for owners. It has communal gardens in the center of the urbanization and a communal swimming pool. It is located just a few meters from the new hospital of Estepona and 4 minutes drive from the beach and several supermarkets and restaurants. Only 7 minutes from the center of Estepona. Living on the edge of a golf course at a reasonable price. Note: Reference photos with furniture and pool, not included in the sale.