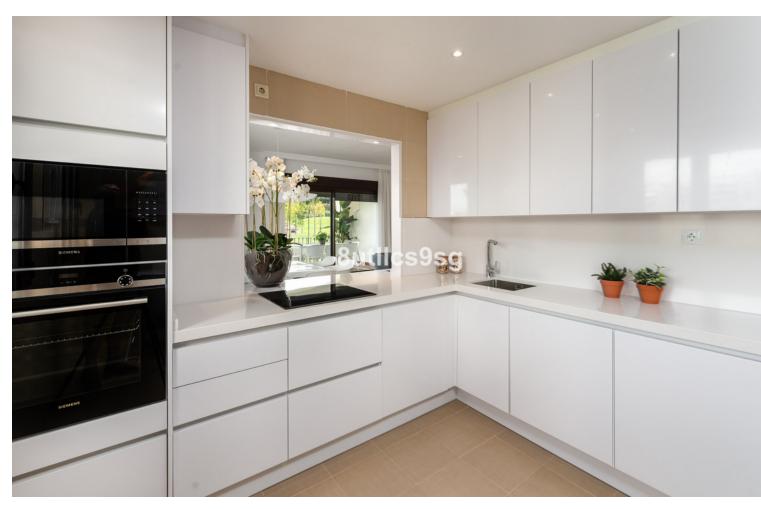

## Sales - House - Estepona 657.750€

www.mibgroup.es +34 662 58 96 58 info@mibgroup.es

Ref.-ID: MIBGR4452610 Estepona House

3

2.5

336 m2

432 m2

Brand new semi-detached villa, in a gated community of 45 detached and semi-detached villas, in the area of Arroyo Vaquero, east of Estepona, on the front line of Azata Golf. This property, which started construction in 2009 and then stopped development, is completely updated in 2021, with modern kitchens and bathrooms, well kept garden and fully finished to be delivered as a brand new, brand new property. The villa is developed on two floors, with 3 bedrooms and 2 bathrooms and a guest toilet. The entrance through a nice porch and hall, gives access to the living room with fireplace with access to the terrace and garden. The kitchen is open plan, with a separating bar, and is fully equipped with high end appliances. This floor is completed with a guest toilet. On the second floor, three beautiful bedrooms and 2 bathrooms. The property has marble floors, alarm and very good qualities and finishes. The garden is spacious and also has a carport with pergola for one car. The urbanization is integrated within the Azata golf course, newly created, designed by Sterling & Martin and built by GTM. It is a closed urbanization, with access gate for owners. It has communal gardens in the center of the urbanization and a communal swimming pool. It is located just a few meters from the new hospital of Estepona and 4 minutes drive from the beach and several supermarkets and restaurants. Only 7 minutes from the center of Estepona. Living on the edge of a golf course at a reasonable price. Note: Reference photos with furniture and pool, not included in the sale.