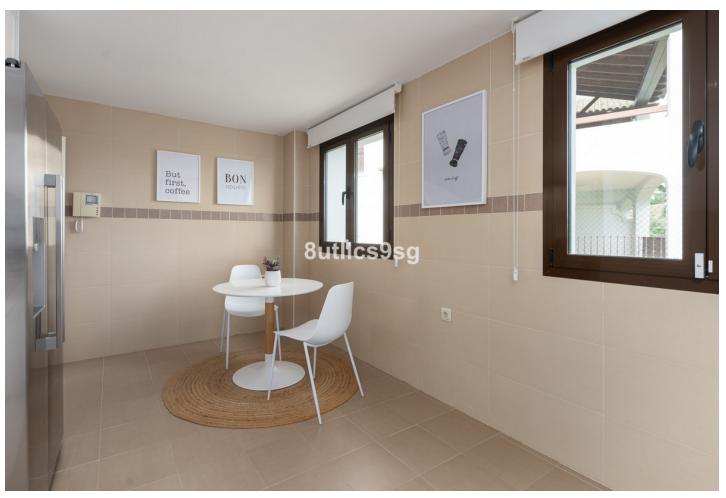

## Sales - House - Estepona 657.750€

www.mibgroup.es +34 662 58 96 58 info@mibgroup.es

Ref.-ID: MIBGR4452610 Estepona House

3

2.5

336 m2

432 m2

Brand new semi-detached villa, in a gated community of 45 detached and semi-detached villas, in the area of Arroyo Vaquero, east of Estepona, on the front line of Azata Golf. This property, which started construction in 2009 and then stopped development, is completely updated in 2021, with modern kitchens and bathrooms, well kept garden and fully finished to be delivered as a brand new, brand new property. The villa is developed on two floors, with 3 bedrooms and 2 bathrooms and a guest toilet. The entrance through a nice porch and hall, gives access to the living room with fireplace with access to the terrace and garden. The kitchen is open plan, with a separating bar, and is fully equipped with high end appliances. This floor is completed with a guest toilet. On the second floor, three beautiful bedrooms and 2 bathrooms. The property has marble floors, alarm and very good qualities and finishes. The garden is spacious and also has a carport with pergola for one car. The urbanization is integrated within the Azata golf course, newly created, designed by Sterling & Martin and built by GTM. It is a closed urbanization, with access gate for owners. It has communal gardens in the center of the urbanization and a communal swimming pool. It is located just a few meters from the new hospital of Estepona and 4 minutes drive from the beach and several supermarkets and restaurants. Only 7 minutes from the center of Estepona. Living on the edge of a golf course at a reasonable price. Note: Reference photos with furniture and pool, not included in the sale.