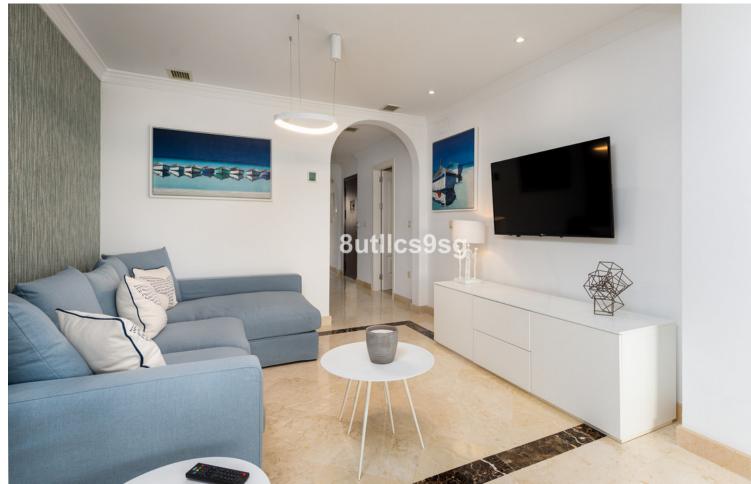

## Sales - House - Estepona 657.750€

www.mibgroup.es +34 662 58 96 58 info@mibgroup.es

Ref.-ID: MIBGR4452610 Estepona House

3

2.5

336 m2

432 m2

Brand new semi-detached villa, in a gated community of 45 detached and semi-detached villas, in the area of Arroyo Vaquero, east of Estepona, on the front line of Azata Golf. This property, which started construction in 2009 and then stopped development, is completely updated in 2021, with modern kitchens and bathrooms, well kept garden and fully finished to be delivered as a brand new, brand new property. The villa is developed on two floors, with 3 bedrooms and 2 bathrooms and a guest toilet. The entrance through a nice porch and hall, gives access to the living room with fireplace with access to the terrace and garden. The kitchen is open plan, with a separating bar, and is fully equipped with high end appliances. This floor is completed with a guest toilet. On the second floor, three beautiful bedrooms and 2 bathrooms. The property has marble floors, alarm and very good qualities and finishes. The garden is spacious and also has a carport with pergola for one car. The urbanization is integrated within the Azata golf course, newly created, designed by Sterling & Martin and built by GTM. It is a closed urbanization, with access gate for owners. It has communal gardens in the center of the urbanization and a communal swimming pool. It is located just a few meters from the new hospital of Estepona and 4 minutes drive from the beach and several supermarkets and restaurants. Only 7 minutes from the center of Estepona. Living on the edge of a golf course at a reasonable price. Note: Reference photos with furniture and pool, not included in the sale.