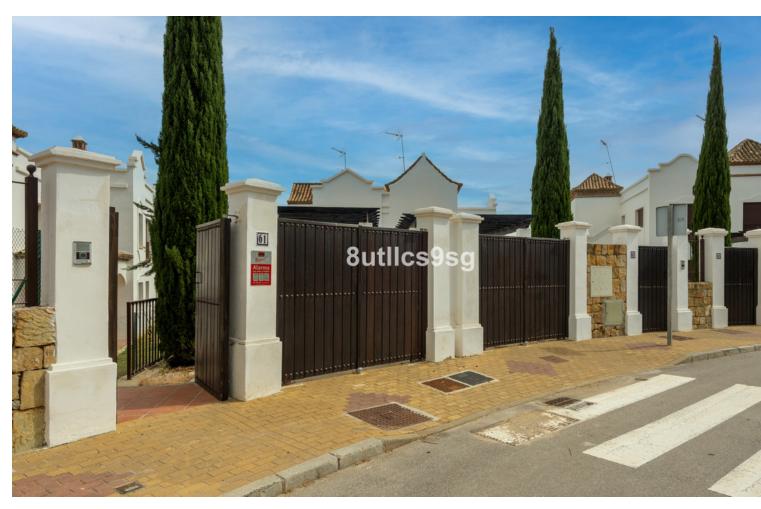

## Sales - House - Estepona 657.750€

www.mibgroup.es +34 662 58 96 58 info@mibgroup.es

Ref.-ID: MIBGR4452610 Estepona House

3

2.5

336 m2

432 m2

Brand new semi-detached villa, in a gated community of 45 detached and semi-detached villas, in the area of Arroyo Vaquero, east of Estepona, on the front line of Azata Golf. This property, which started construction in 2009 and then stopped development, is completely updated in 2021, with modern kitchens and bathrooms, well kept garden and fully finished to be delivered as a brand new, brand new property. The villa is developed on two floors, with 3 bedrooms and 2 bathrooms and a guest toilet. The entrance through a nice porch and hall, gives access to the living room with fireplace with access to the terrace and garden. The kitchen is open plan, with a separating bar, and is fully equipped with high end appliances. This floor is completed with a guest toilet. On the second floor, three beautiful bedrooms and 2 bathrooms. The property has marble floors, alarm and very good qualities and finishes. The garden is spacious and also has a carport with pergola for one car. The urbanization is integrated within the Azata golf course, newly created, designed by Sterling & Martin and built by GTM. It is a closed urbanization, with access gate for owners. It has communal gardens in the center of the urbanization and a communal swimming pool. It is located just a few meters from the new hospital of Estepona and 4 minutes drive from the beach and several supermarkets and restaurants. Only 7 minutes from the center of Estepona. Living on the edge of a golf course at a reasonable price. Note: Reference photos with furniture and pool, not included in the sale.