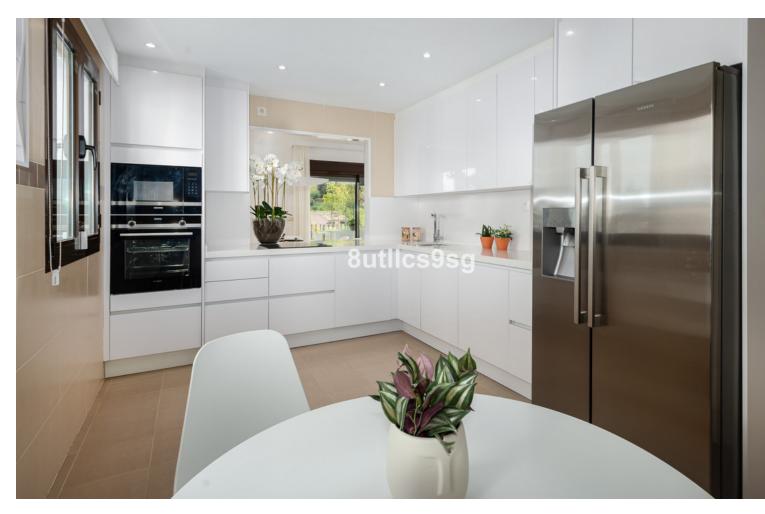

## Sales - House - Estepona 657.750€

www.mibgroup.es +34 662 58 96 58 info@mibgroup.es

Ref.-ID: MIBGR4452610 Estepona House

3

2.5

336 m2

432 m2

Brand new semi-detached villa, in a gated community of 45 detached and semi-detached villas, in the area of Arroyo Vaquero, east of Estepona, on the front line of Azata Golf. This property, which started construction in 2009 and then stopped development, is completely updated in 2021, with modern kitchens and bathrooms, well kept garden and fully finished to be delivered as a brand new, brand new property. The villa is developed on two floors, with 3 bedrooms and 2 bathrooms and a guest toilet. The entrance through a nice porch and hall, gives access to the living room with fireplace with access to the terrace and garden. The kitchen is open plan, with a separating bar, and is fully equipped with high end appliances. This floor is completed with a guest toilet. On the second floor, three beautiful bedrooms and 2 bathrooms. The property has marble floors, alarm and very good qualities and finishes. The garden is spacious and also has a carport with pergola for one car. The urbanization is integrated within the Azata golf course, newly created, designed by Sterling & Martin and built by GTM. It is a closed urbanization, with access gate for owners. It has communal gardens in the center of the urbanization and a communal swimming pool. It is located just a few meters from the new hospital of Estepona and 4 minutes drive from the beach and several supermarkets and restaurants. Only 7 minutes from the center of Estepona. Living on the edge of a golf course at a reasonable price. Note: Reference photos with furniture and pool, not included in the sale.