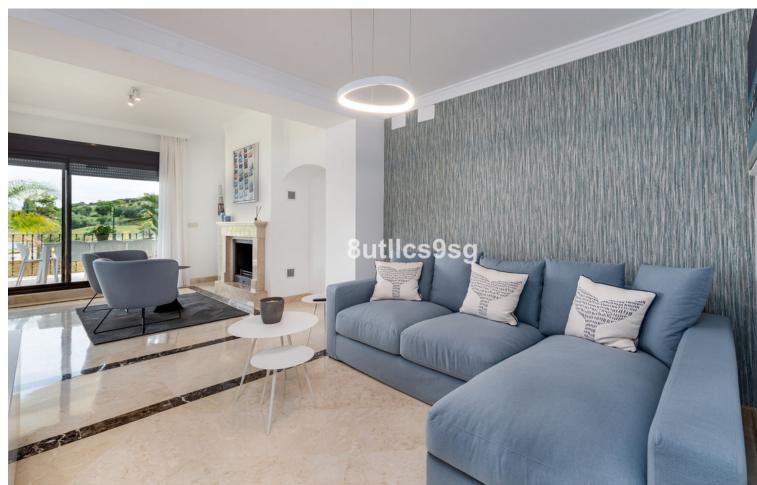

## Sales - House - Estepona 657.750€

www.mibgroup.es +34 662 58 96 58 info@mibgroup.es

Ref.-ID: MIBGR4452610 Estepona House

3

2.5

336 m2

432 m2

Brand new semi-detached villa, in a gated community of 45 detached and semi-detached villas, in the area of Arroyo Vaquero, east of Estepona, on the front line of Azata Golf. This property, which started construction in 2009 and then stopped development, is completely updated in 2021, with modern kitchens and bathrooms, well kept garden and fully finished to be delivered as a brand new, brand new property. The villa is developed on two floors, with 3 bedrooms and 2 bathrooms and a guest toilet. The entrance through a nice porch and hall, gives access to the living room with fireplace with access to the terrace and garden. The kitchen is open plan, with a separating bar, and is fully equipped with high end appliances. This floor is completed with a guest toilet. On the second floor, three beautiful bedrooms and 2 bathrooms. The property has marble floors, alarm and very good qualities and finishes. The garden is spacious and also has a carport with pergola for one car. The urbanization is integrated within the Azata golf course, newly created, designed by Sterling & Martin and built by GTM. It is a closed urbanization, with access gate for owners. It has communal gardens in the center of the urbanization and a communal swimming pool. It is located just a few meters from the new hospital of Estepona and 4 minutes drive from the beach and several supermarkets and restaurants. Only 7 minutes from the center of Estepona. Living on the edge of a golf course at a reasonable price. Note: Reference photos with furniture and pool, not included in the sale.