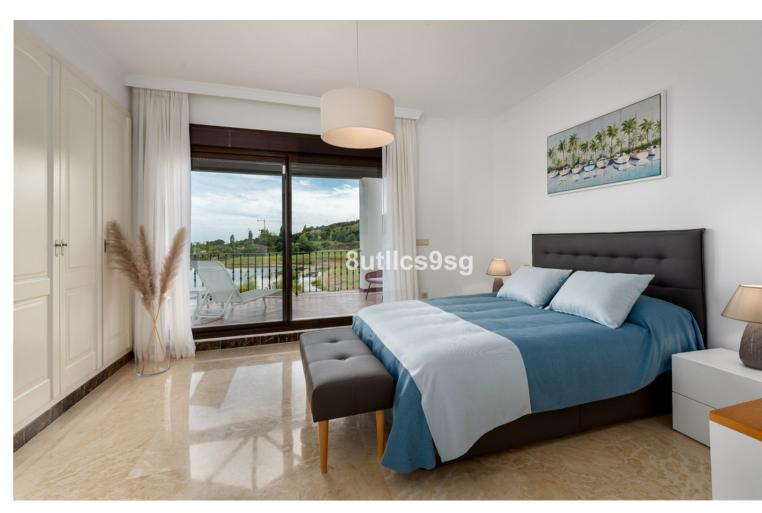

## Sales - House - Estepona 657.750€

www.mibgroup.es +34 662 58 96 58 info@mibgroup.es

Ref.-ID: MIBGR4452610 Estepona House

3

2.5

336 m2

432 m2

Brand new semi-detached villa, in a gated community of 45 detached and semi-detached villas, in the area of Arroyo Vaquero, east of Estepona, on the front line of Azata Golf. This property, which started construction in 2009 and then stopped development, is completely updated in 2021, with modern kitchens and bathrooms, well kept garden and fully finished to be delivered as a brand new, brand new property. The villa is developed on two floors, with 3 bedrooms and 2 bathrooms and a guest toilet. The entrance through a nice porch and hall, gives access to the living room with fireplace with access to the terrace and garden. The kitchen is open plan, with a separating bar, and is fully equipped with high end appliances. This floor is completed with a guest toilet. On the second floor, three beautiful bedrooms and 2 bathrooms. The property has marble floors, alarm and very good qualities and finishes. The garden is spacious and also has a carport with pergola for one car. The urbanization is integrated within the Azata golf course, newly created, designed by Sterling & Martin and built by GTM. It is a closed urbanization, with access gate for owners. It has communal gardens in the center of the urbanization and a communal swimming pool. It is located just a few meters from the new hospital of Estepona and 4 minutes drive from the beach and several supermarkets and restaurants. Only 7 minutes from the center of Estepona. Living on the edge of a golf course at a reasonable price. Note: Reference photos with furniture and pool, not included in the sale.