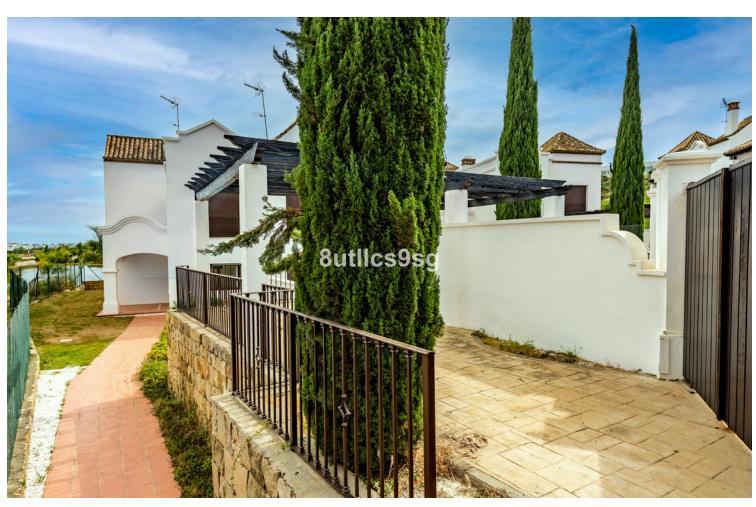

## Sales - House - Estepona 657.750€

www.mibgroup.es +34 662 58 96 58 info@mibgroup.es

Ref.-ID: MIBGR4452610 Estepona House

3

2.5

336 m2

432 m2

Brand new semi-detached villa, in a gated community of 45 detached and semi-detached villas, in the area of Arroyo Vaquero, east of Estepona, on the front line of Azata Golf. This property, which started construction in 2009 and then stopped development, is completely updated in 2021, with modern kitchens and bathrooms, well kept garden and fully finished to be delivered as a brand new, brand new property. The villa is developed on two floors, with 3 bedrooms and 2 bathrooms and a guest toilet. The entrance through a nice porch and hall, gives access to the living room with fireplace with access to the terrace and garden. The kitchen is open plan, with a separating bar, and is fully equipped with high end appliances. This floor is completed with a guest toilet. On the second floor, three beautiful bedrooms and 2 bathrooms. The property has marble floors, alarm and very good qualities and finishes. The garden is spacious and also has a carport with pergola for one car. The urbanization is integrated within the Azata golf course, newly created, designed by Sterling & Martin and built by GTM. It is a closed urbanization, with access gate for owners. It has communal gardens in the center of the urbanization and a communal swimming pool. It is located just a few meters from the new hospital of Estepona and 4 minutes drive from the beach and several supermarkets and restaurants. Only 7 minutes from the center of Estepona. Living on the edge of a golf course at a reasonable price. Note: Reference photos with furniture and pool, not included in the sale.