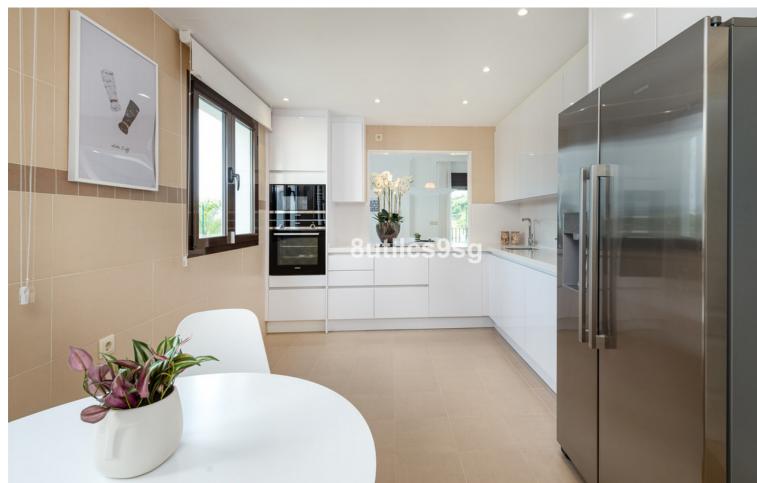

## Sales - House - Estepona 657.750€

www.mibgroup.es +34 662 58 96 58 info@mibgroup.es

Ref.-ID: MIBGR4452610 Estepona House

3

2.5

336 m2

432 m2

Brand new semi-detached villa, in a gated community of 45 detached and semi-detached villas, in the area of Arroyo Vaquero, east of Estepona, on the front line of Azata Golf. This property, which started construction in 2009 and then stopped development, is completely updated in 2021, with modern kitchens and bathrooms, well kept garden and fully finished to be delivered as a brand new, brand new property. The villa is developed on two floors, with 3 bedrooms and 2 bathrooms and a guest toilet. The entrance through a nice porch and hall, gives access to the living room with fireplace with access to the terrace and garden. The kitchen is open plan, with a separating bar, and is fully equipped with high end appliances. This floor is completed with a guest toilet. On the second floor, three beautiful bedrooms and 2 bathrooms. The property has marble floors, alarm and very good qualities and finishes. The garden is spacious and also has a carport with pergola for one car. The urbanization is integrated within the Azata golf course, newly created, designed by Sterling & Martin and built by GTM. It is a closed urbanization, with access gate for owners. It has communal gardens in the center of the urbanization and a communal swimming pool. It is located just a few meters from the new hospital of Estepona and 4 minutes drive from the beach and several supermarkets and restaurants. Only 7 minutes from the center of Estepona. Living on the edge of a golf course at a reasonable price. Note: Reference photos with furniture and pool, not included in the sale.