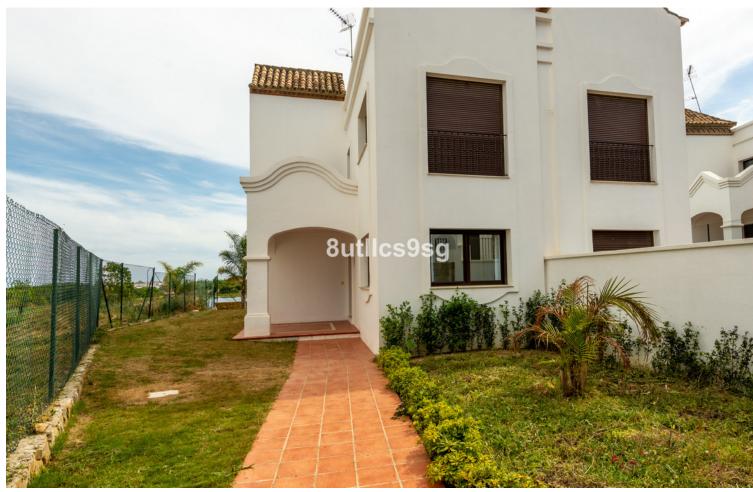

## Sales - House - Estepona 657.750€

www.mibgroup.es +34 662 58 96 58 info@mibgroup.es

Ref.-ID: MIBGR4452610 Estepona House

3

2.5

336 m2

432 m2

Brand new semi-detached villa, in a gated community of 45 detached and semi-detached villas, in the area of Arroyo Vaquero, east of Estepona, on the front line of Azata Golf. This property, which started construction in 2009 and then stopped development, is completely updated in 2021, with modern kitchens and bathrooms, well kept garden and fully finished to be delivered as a brand new, brand new property. The villa is developed on two floors, with 3 bedrooms and 2 bathrooms and a guest toilet. The entrance through a nice porch and hall, gives access to the living room with fireplace with access to the terrace and garden. The kitchen is open plan, with a separating bar, and is fully equipped with high end appliances. This floor is completed with a guest toilet. On the second floor, three beautiful bedrooms and 2 bathrooms. The property has marble floors, alarm and very good qualities and finishes. The garden is spacious and also has a carport with pergola for one car. The urbanization is integrated within the Azata golf course, newly created, designed by Sterling & Martin and built by GTM. It is a closed urbanization, with access gate for owners. It has communal gardens in the center of the urbanization and a communal swimming pool. It is located just a few meters from the new hospital of Estepona and 4 minutes drive from the beach and several supermarkets and restaurants. Only 7 minutes from the center of Estepona. Living on the edge of a golf course at a reasonable price. Note: Reference photos with furniture and pool, not included in the sale.