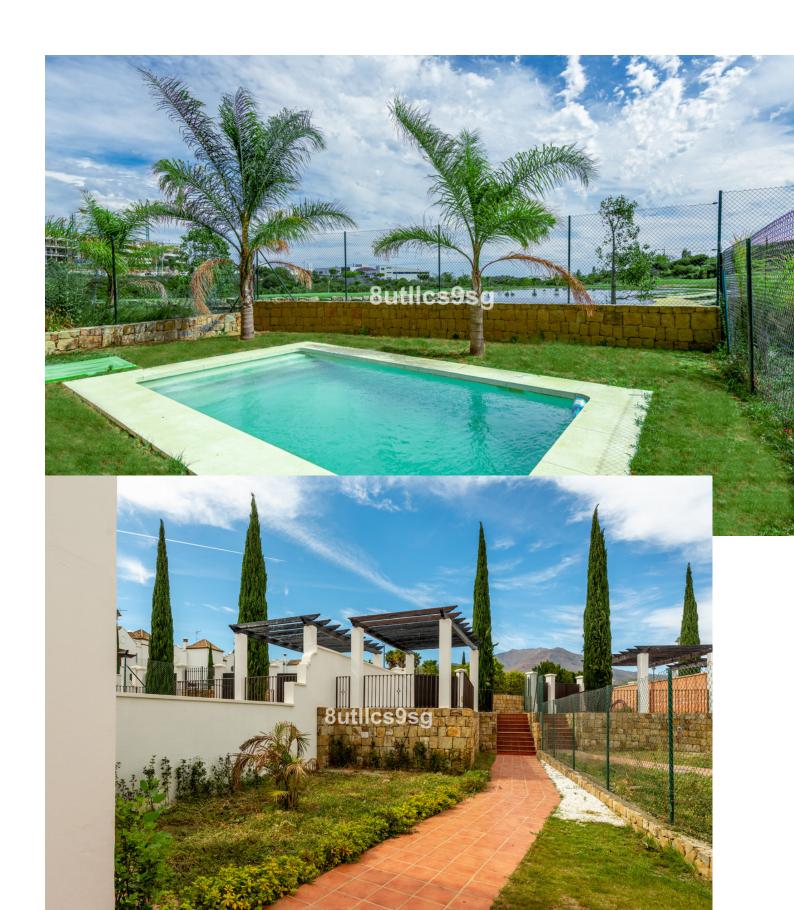

## Sales - House - Estepona 657.750€

www.mibgroup.es +34 662 58 96 58 info@mibgroup.es

Ref.-ID: MIBGR4452610 Estepona House

3

2.5

336 m2

432 m2

Brand new semi-detached villa, in a gated community of 45 detached and semi-detached villas, in the area of Arroyo Vaquero, east of Estepona, on the front line of Azata Golf. This property, which started construction in 2009 and then stopped development, is completely updated in 2021, with modern kitchens and bathrooms, well kept garden and fully finished to be delivered as a brand new, brand new property. The villa is developed on two floors, with 3 bedrooms and 2 bathrooms and a guest toilet. The entrance through a nice porch and hall, gives access to the living room with fireplace with access to the terrace and garden. The kitchen is open plan, with a separating bar, and is fully equipped with high end appliances. This floor is completed with a guest toilet. On the second floor, three beautiful bedrooms and 2 bathrooms. The property has marble floors, alarm and very good qualities and finishes. The garden is spacious and also has a carport with pergola for one car. The urbanization is integrated within the Azata golf course, newly created, designed by Sterling & Martin and built by GTM. It is a closed urbanization, with access gate for owners. It has communal gardens in the center of the urbanization and a communal swimming pool. It is located just a few meters from the new hospital of Estepona and 4 minutes drive from the beach and several supermarkets and restaurants. Only 7 minutes from the center of Estepona. Living on the edge of a golf course at a reasonable price. Note: Reference photos with furniture and pool, not included in the sale.

Orientation Setting Condition Pool Close To Shops West New Construction Communal Close To Sea Close To Town **Climate Control** Kitchen Views **Features** Fully Fitted Air Conditioning 🟏 Mountain Covered Terrace **✓** Golf Fireplace Fitted Wardrobes Panoramic Private Terrace Ensuite Bathroom Marble Flooring Double Glazing Garden Parking Security Private Electric Blinds Covered Entry Phone Alarm System