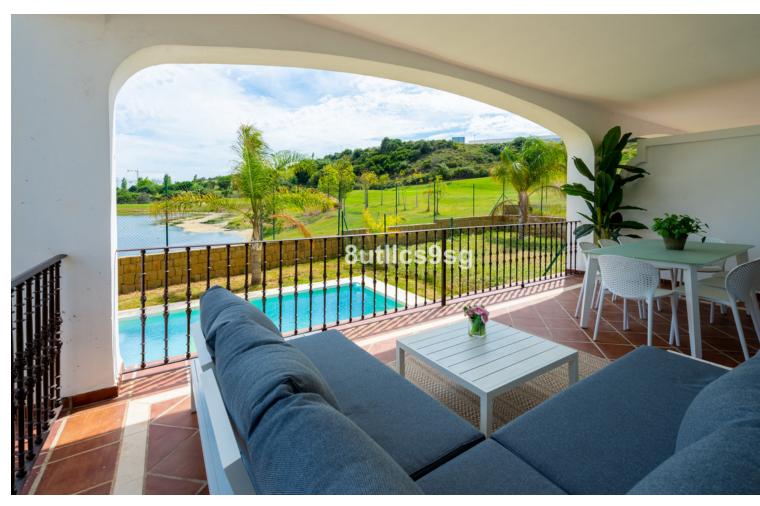

## Sales - House - Estepona 657.750€

www.mibgroup.es +34 662 58 96 58 info@mibgroup.es

Ref.-ID: MIBGR4452610 Estepona House

3

2.5

336 m2

432 m2

Brand new semi-detached villa, in a gated community of 45 detached and semi-detached villas, in the area of Arroyo Vaquero, east of Estepona, on the front line of Azata Golf. This property, which started construction in 2009 and then stopped development, is completely updated in 2021, with modern kitchens and bathrooms, well kept garden and fully finished to be delivered as a brand new, brand new property. The villa is developed on two floors, with 3 bedrooms and 2 bathrooms and a guest toilet. The entrance through a nice porch and hall, gives access to the living room with fireplace with access to the terrace and garden. The kitchen is open plan, with a separating bar, and is fully equipped with high end appliances. This floor is completed with a guest toilet. On the second floor, three beautiful bedrooms and 2 bathrooms. The property has marble floors, alarm and very good qualities and finishes. The garden is spacious and also has a carport with pergola for one car. The urbanization is integrated within the Azata golf course, newly created, designed by Sterling & Martin and built by GTM. It is a closed urbanization, with access gate for owners. It has communal gardens in the center of the urbanization and a communal swimming pool. It is located just a few meters from the new hospital of Estepona and 4 minutes drive from the beach and several supermarkets and restaurants. Only 7 minutes from the center of Estepona. Living on the edge of a golf course at a reasonable price. Note: Reference photos with furniture and pool, not included in the sale.