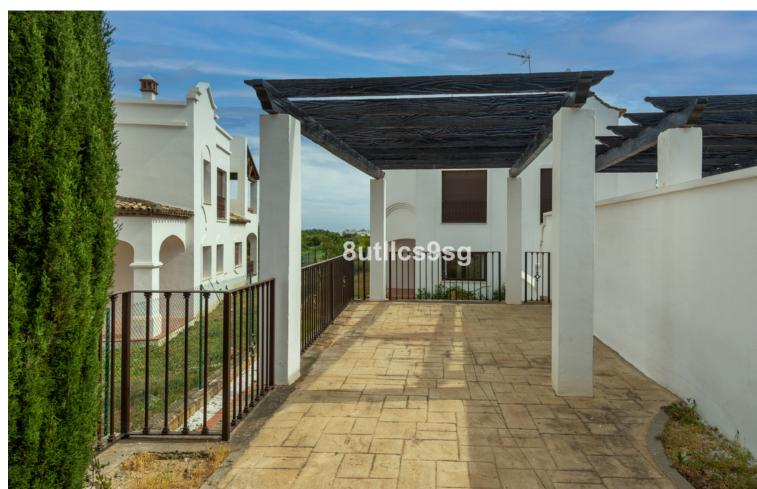

## Sales - House - Estepona 657.750€

www.mibgroup.es +34 662 58 96 58 info@mibgroup.es

Ref.-ID: MIBGR4452610 Estepona House

3

2.5

336 m2

432 m2

Brand new semi-detached villa, in a gated community of 45 detached and semi-detached villas, in the area of Arroyo Vaquero, east of Estepona, on the front line of Azata Golf. This property, which started construction in 2009 and then stopped development, is completely updated in 2021, with modern kitchens and bathrooms, well kept garden and fully finished to be delivered as a brand new, brand new property. The villa is developed on two floors, with 3 bedrooms and 2 bathrooms and a guest toilet. The entrance through a nice porch and hall, gives access to the living room with fireplace with access to the terrace and garden. The kitchen is open plan, with a separating bar, and is fully equipped with high end appliances. This floor is completed with a guest toilet. On the second floor, three beautiful bedrooms and 2 bathrooms. The property has marble floors, alarm and very good qualities and finishes. The garden is spacious and also has a carport with pergola for one car. The urbanization is integrated within the Azata golf course, newly created, designed by Sterling & Martin and built by GTM. It is a closed urbanization, with access gate for owners. It has communal gardens in the center of the urbanization and a communal swimming pool. It is located just a few meters from the new hospital of Estepona and 4 minutes drive from the beach and several supermarkets and restaurants. Only 7 minutes from the center of Estepona. Living on the edge of a golf course at a reasonable price. Note: Reference photos with furniture and pool, not included in the sale.