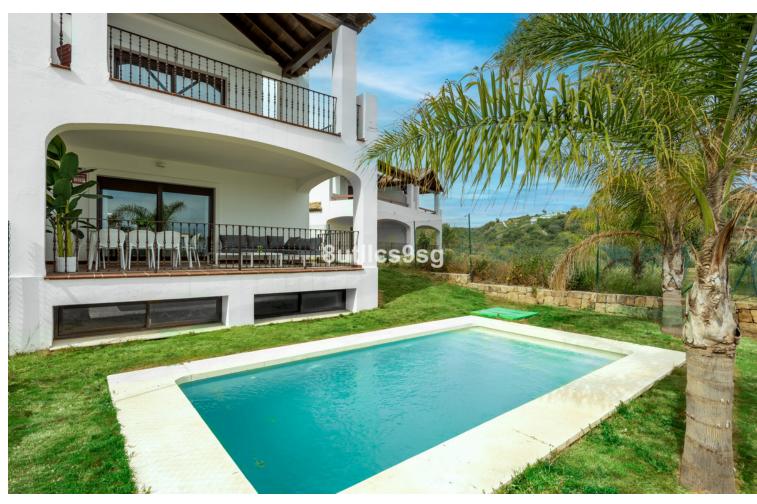

## Sales - House - Estepona 657.750€

www.mibgroup.es +34 662 58 96 58 info@mibgroup.es

Ref.-ID: MIBGR4452610 Estepona House

3

2.5

336 m2

432 m2

Brand new semi-detached villa, in a gated community of 45 detached and semi-detached villas, in the area of Arroyo Vaquero, east of Estepona, on the front line of Azata Golf. This property, which started construction in 2009 and then stopped development, is completely updated in 2021, with modern kitchens and bathrooms, well kept garden and fully finished to be delivered as a brand new, brand new property. The villa is developed on two floors, with 3 bedrooms and 2 bathrooms and a guest toilet. The entrance through a nice porch and hall, gives access to the living room with fireplace with access to the terrace and garden. The kitchen is open plan, with a separating bar, and is fully equipped with high end appliances. This floor is completed with a guest toilet. On the second floor, three beautiful bedrooms and 2 bathrooms. The property has marble floors, alarm and very good qualities and finishes. The garden is spacious and also has a carport with pergola for one car. The urbanization is integrated within the Azata golf course, newly created, designed by Sterling & Martin and built by GTM. It is a closed urbanization, with access gate for owners. It has communal gardens in the center of the urbanization and a communal swimming pool. It is located just a few meters from the new hospital of Estepona and 4 minutes drive from the beach and several supermarkets and restaurants. Only 7 minutes from the center of Estepona. Living on the edge of a golf course at a reasonable price. Note: Reference photos with furniture and pool, not included in the sale.