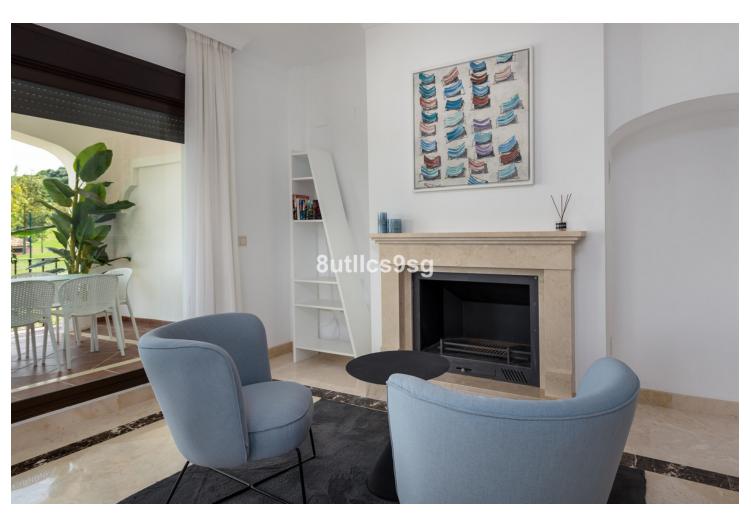

## Sales - House - Estepona 657.750€

www.mibgroup.es +34 662 58 96 58 info@mibgroup.es

Ref.-ID: MIBGR4452610 Estepona House

3

2.5

336 m2

432 m2

Brand new semi-detached villa, in a gated community of 45 detached and semi-detached villas, in the area of Arroyo Vaquero, east of Estepona, on the front line of Azata Golf. This property, which started construction in 2009 and then stopped development, is completely updated in 2021, with modern kitchens and bathrooms, well kept garden and fully finished to be delivered as a brand new, brand new property. The villa is developed on two floors, with 3 bedrooms and 2 bathrooms and a guest toilet. The entrance through a nice porch and hall, gives access to the living room with fireplace with access to the terrace and garden. The kitchen is open plan, with a separating bar, and is fully equipped with high end appliances. This floor is completed with a guest toilet. On the second floor, three beautiful bedrooms and 2 bathrooms. The property has marble floors, alarm and very good qualities and finishes. The garden is spacious and also has a carport with pergola for one car. The urbanization is integrated within the Azata golf course, newly created, designed by Sterling & Martin and built by GTM. It is a closed urbanization, with access gate for owners. It has communal gardens in the center of the urbanization and a communal swimming pool. It is located just a few meters from the new hospital of Estepona and 4 minutes drive from the beach and several supermarkets and restaurants. Only 7 minutes from the center of Estepona. Living on the edge of a golf course at a reasonable price. Note: Reference photos with furniture and pool, not included in the sale.