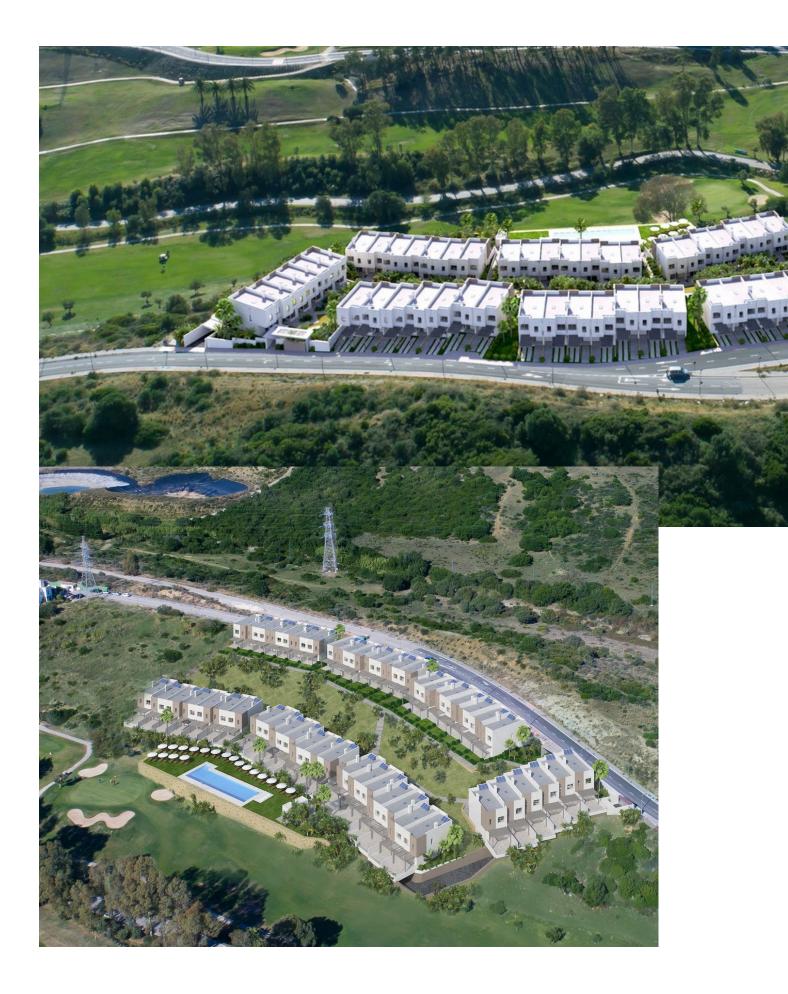

OWN A PIECE OF PERFECTION: STUNNING GOLF TOWNHOUSE FOR SALE!!! This beautiful 3 bedroom, 2.5 bathroom property is a golfer's paradise. Situated on the south-facing side, it overlooks the stunning 6th hole of Estepona Golf Club. The property is tastefully furnished and has never been previously lived in, ensuring that it maintains a pristine condition. Even if you don't pay golf you can be assured that your views will never be taken away as you have nothing but green area in front of you so you can enjoy the peace and quiet always. The property is spread over three levels, providing ample space for a comfortable living experience. The open plan kitchen area allows for easy entertaining and socializing, while the integrated garage and large spacious storeroom provide ample storage space for golfing gear and other essentials. This marvelous property is located in an ideal location, just a 5-minute drive to the beach. Perfectly situated between Estepona and Duquesa, it offers easy access to all the amenities of both towns. Whether you're an avid golfer or simply looking for a comfortable and elegant living space, this property is perfect for you. Don't miss out on the opportunity to make this your new home!