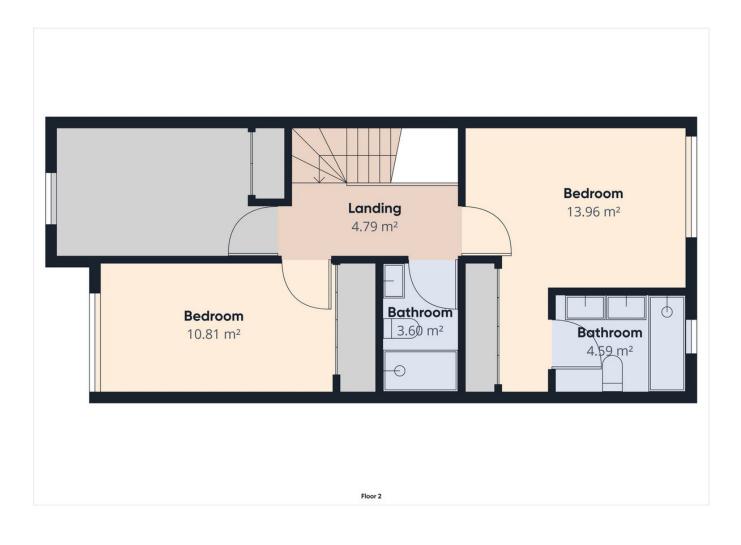

OWN A PIECE OF PERFECTION: STUNNING GOLF TOWNHOUSE FOR SALE!!! This beautiful 3 bedroom, 2.5 bathroom property is a golfer's paradise. Situated on the south-facing side, it overlooks the stunning 6th hole of Estepona Golf Club. The property is tastefully furnished and has never been previously lived in, ensuring that it maintains a pristine condition. Even if you don't pay golf you can be assured that your views will never be taken away as you have nothing but green area in front of you so you can enjoy the peace and quiet always. The property is spread over three levels, providing ample space for a comfortable living experience. The open plan kitchen area allows for easy entertaining and socializing, while the integrated garage and large spacious storeroom provide ample storage space for golfing gear and other essentials. This marvelous property is located in an ideal location, just a 5-minute drive to the beach. Perfectly situated between Estepona and Duquesa, it offers easy access to all the amenities of both towns. Whether you're an avid golfer or simply looking for a comfortable and elegant living space, this property is perfect for you. Don't miss out on the opportunity to make this your new home!