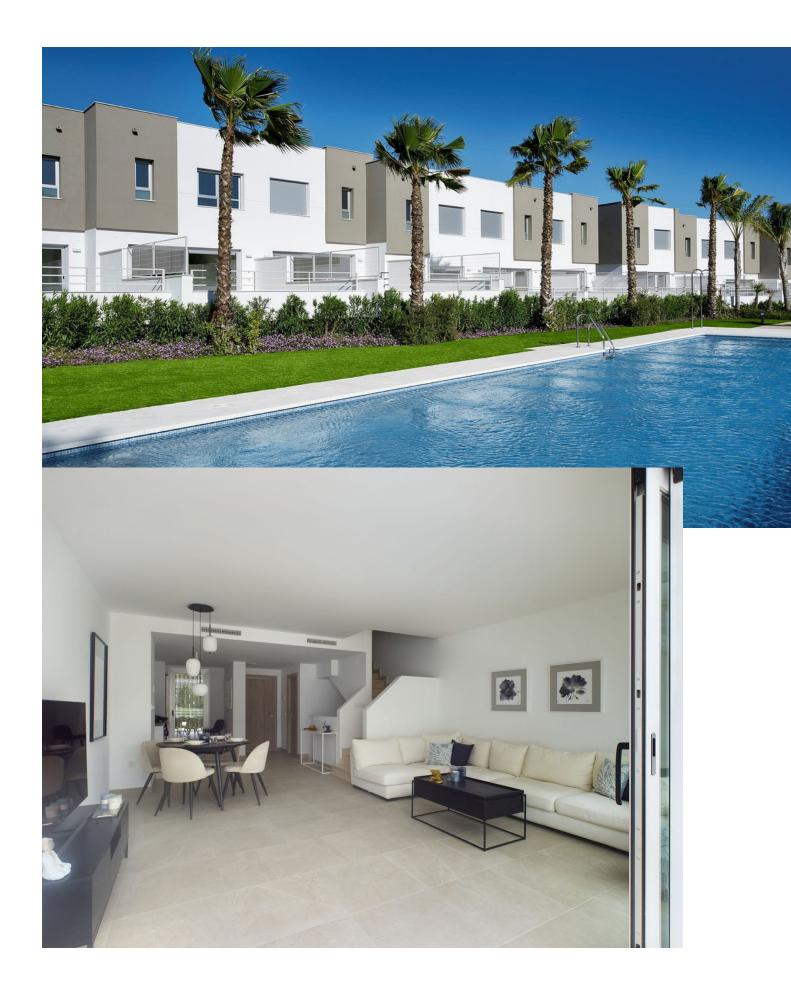

OWN A PIECE OF PERFECTION: STUNNING GOLF TOWNHOUSE FOR SALE!!! This beautiful 3 bedroom, 2.5 bathroom property is a golfer's paradise. Situated on the south-facing side, it overlooks the stunning 6th hole of Estepona Golf Club. The property is tastefully furnished and has never been previously lived in, ensuring that it maintains a pristine condition. Even if you don't pay golf you can be assured that your views will never be taken away as you have nothing but green area in front of you so you can enjoy the peace and quiet always. The property is spread over three levels, providing ample space for a comfortable living experience. The open plan kitchen area allows for easy entertaining and socializing, while the integrated garage and large spacious storeroom provide ample storage space for golfing gear and other essentials. This marvelous property is located in an ideal location, just a 5-minute drive to the beach. Perfectly situated between Estepona and Duquesa, it offers easy access to all the amenities of both towns. Whether you're an avid golfer or simply looking for a comfortable and elegant living space, this property is perfect for you. Don't miss out on the opportunity to make this your new home!

Setting Close To Port Urbanisation

Views Golf Garden

Security Gated Complex Orientation South West

Features Fitted Wardrobes Private Terrace Ensuite Bathroom

Condition Excellent

Y Fully Fitted

Kitchen

Pool ✓ Communal