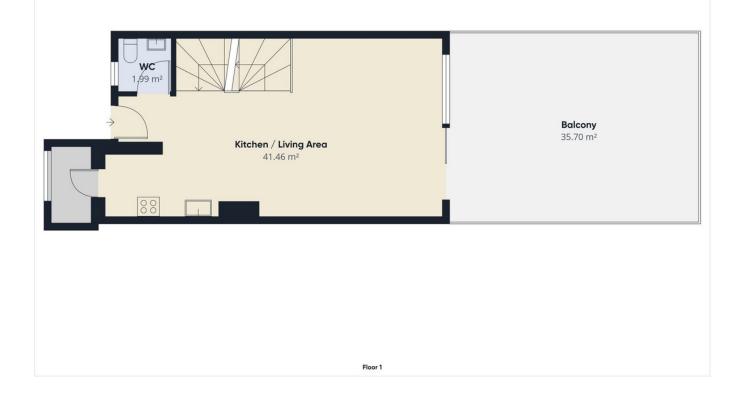

OWN A PIECE OF PERFECTION: STUNNING GOLF TOWNHOUSE FOR SALE!!! This beautiful 3 bedroom, 2.5 bathroom property is a golfer's paradise. Situated on the south-facing side, it overlooks the stunning 6th hole of Estepona Golf Club. The property is tastefully furnished and has never been previously lived in, ensuring that it maintains a pristine condition. Even if you don't pay golf you can be assured that your views will never be taken away as you have nothing but green area in front of you so you can enjoy the peace and quiet always. The property is spread over three levels, providing ample space for a comfortable living experience. The open plan kitchen area allows for easy entertaining and socializing, while the integrated garage and large spacious storeroom provide ample storage space for golfing gear and other essentials. This marvelous property is located in an ideal location, just a 5-minute drive to the beach. Perfectly situated between Estepona and Duquesa, it offers easy access to all the amenities of both towns. Whether you're an avid golfer or simply looking for a comfortable and elegant living space, this property is perfect for you. Don't miss out on the opportunity to make this your new home!