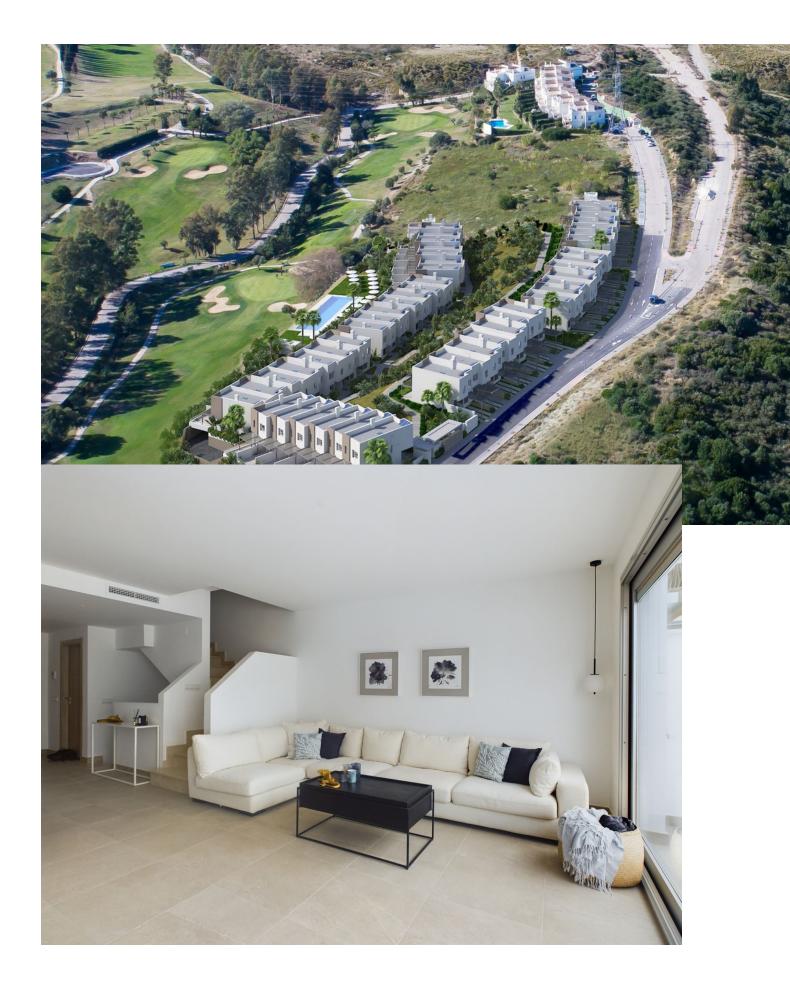

OWN A PIECE OF PERFECTION: STUNNING GOLF TOWNHOUSE FOR SALE!!! This beautiful 3 bedroom, 2.5 bathroom property is a golfer's paradise. Situated on the south-facing side, it overlooks the stunning 6th hole of Estepona Golf Club. The property is tastefully furnished and has never been previously lived in, ensuring that it maintains a pristine condition. Even if you don't pay golf you can be assured that your views will never be taken away as you have nothing but green area in front of you so you can enjoy the peace and quiet always. The property is spread over three levels, providing ample space for a comfortable living experience. The open plan kitchen area allows for easy entertaining and socializing, while the integrated garage and large spacious storeroom provide ample storage space for golfing gear and other essentials. This marvelous property is located in an ideal location, just a 5-minute drive to the beach. Perfectly situated between Estepona and Duquesa, it offers easy access to all the amenities of both towns. Whether you're an avid golfer or simply looking for a comfortable and elegant living space, this property is perfect for you. Don't miss out on the opportunity to make this your new home!

Setting Close To Port Urbanisation

Views Golf Garden

Security Gated Complex Orientation South West

Features Fitted Wardrobes Private Terrace Ensuite Bathroom

Condition Excellent

Y Fully Fitted

Kitchen

Pool ✓ Communal