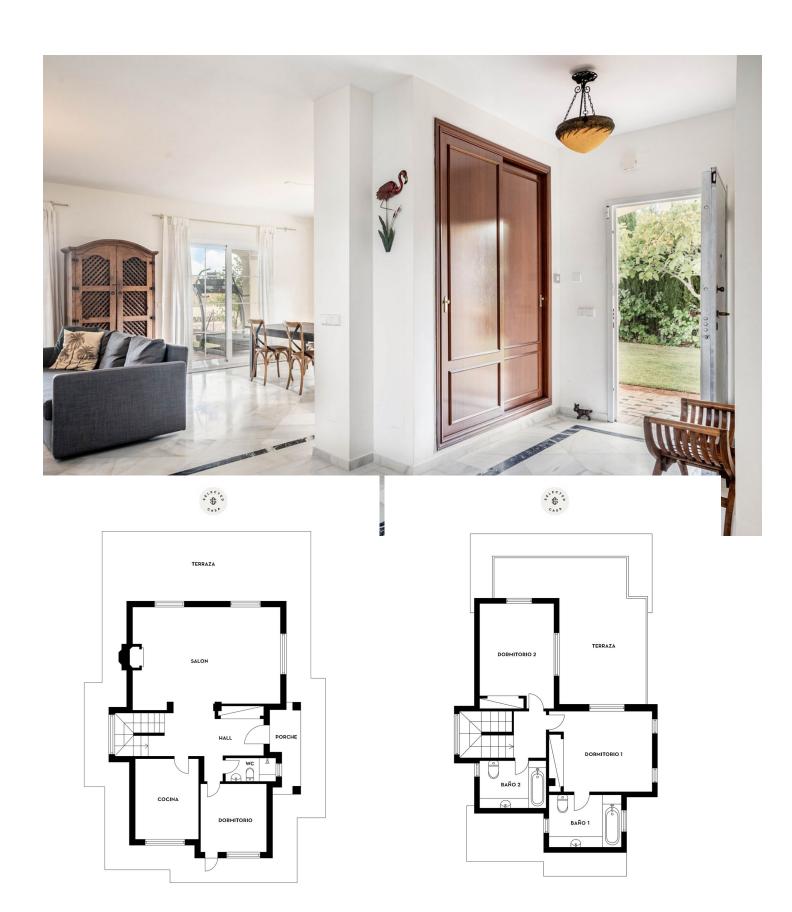

782 m2

Nestled in a serene setting, this 3-bedroom traditional Spanish-style villa exudes timeless charm. The villa can be extended and with ease be converted into 4 bedrooms en suite Surrounded by mature trees, it offers a private garden, a refreshing pool, and a garage. Conveniently located near schools, supermarkets, and golf courses, this villa promises a life of quiet luxury and privacy. This charming villa is located close to all amenities, public transport and the sandy beaches of Estepona. San Pedro de Alcántara, Puerto Banus and popular golf courses such as Atalaya Golf & Country Club and El Paraiso Golf are all just a few minutes' drive away.