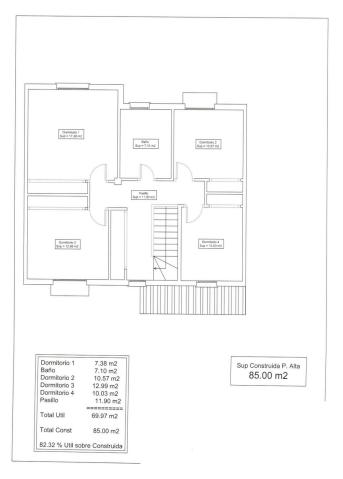

## Sales - House - Fuengirola 499.000€

www.mibgroup.es +34 662 58 96 58 info@mibgroup.es

Ref.-ID: MIBGR4456966 **Fuengirola** House

267 m2

156 m<sup>2</sup>

This semi-detached house in Fuengirola is a charming three-level property that offers comfort and versatility for the whole family. On the ground floor, you are welcomed with a front patio that adds a touch of character and privacy to the home. Upon entering, a hallway leads you to a toilet, while the spacious living-dining room with a cozy fireplace becomes the heart of the home. From here, you can access a rear patio, ideal for relaxing or enjoying alfresco meals. The separate kitchen, with space for a dining area, also opens to the rear patio, making it perfect for those who enjoy cooking and entertaining. The backyard features a storage room for additional storage and a barbecue area, making it a versatile space for all your needs. Upstairs, you'll find four bedrooms that offer more than enough space for the entire family, along with a full bathroom. The basement, with its own full bathroom, provides additional space that could be used as a game room, work area, or even a guest space. This chalet also includes a private garage with enough space for one car, which is a luxury in such a central location. The property is ideally located, close to a wide variety of amenities, such as schools and shops, making everyday life easier. In short, this house is a unique opportunity to live with all the comforts a family could want, in a convenient and desired location in Fuengirola.