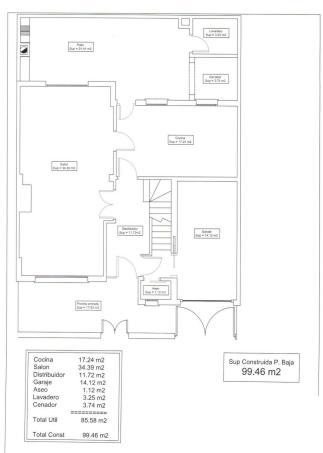

## Sales - House - Fuengirola 499.000€

www.mibgroup.es +34 662 58 96 58 info@mibgroup.es

Ref.-ID: MIBGR4456966 **Fuengirola** House

267 m2

156 m<sup>2</sup>

This semi-detached house in Fuengirola is a charming three-level property that offers comfort and versatility for the whole family. On the ground floor, you are welcomed with a front patio that adds a touch of character and privacy to the home. Upon entering, a hallway leads you to a toilet, while the spacious living-dining room with a cozy fireplace becomes the heart of the home. From here, you can access a rear patio, ideal for relaxing or enjoying alfresco meals. The separate kitchen, with space for a dining area, also opens to the rear patio, making it perfect for those who enjoy cooking and entertaining. The backyard features a storage room for additional storage and a barbecue area, making it a versatile space for all your needs. Upstairs, you'll find four bedrooms that offer more than enough space for the entire family, along with a full bathroom. The basement, with its own full bathroom, provides additional space that could be used as a game room, work area, or even a guest space. This chalet also includes a private garage with enough space for one car, which is a luxury in such a central location. The property is ideally located, close to a wide variety of amenities, such as schools and shops, making everyday life easier. In short, this house is a unique opportunity to live with all the comforts a family could want, in a convenient and desired location in Fuengirola.