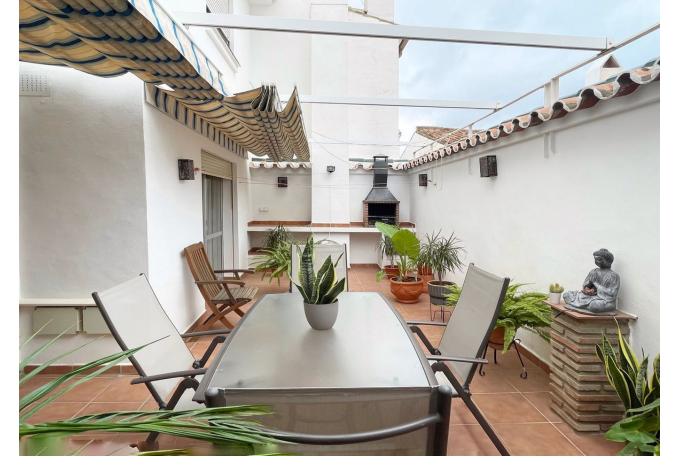

## Sales - House - Fuengirola 499.000€

www.mibgroup.es +34 662 58 96 58 info@mibgroup.es

Ref.-ID: MIBGR4456966 **Fuengirola** House

267 m2

156 m<sup>2</sup>

This semi-detached house in Fuengirola is a charming three-level property that offers comfort and versatility for the whole family. On the ground floor, you are welcomed with a front patio that adds a touch of character and privacy to the home. Upon entering, a hallway leads you to a toilet, while the spacious living-dining room with a cozy fireplace becomes the heart of the home. From here, you can access a rear patio, ideal for relaxing or enjoying alfresco meals. The separate kitchen, with space for a dining area, also opens to the rear patio, making it perfect for those who enjoy cooking and entertaining. The backyard features a storage room for additional storage and a barbecue area, making it a versatile space for all your needs. Upstairs, you'll find four bedrooms that offer more than enough space for the entire family, along with a full bathroom. The basement, with its own full bathroom, provides additional space that could be used as a game room, work area, or even a guest space. This chalet also includes a private garage with enough space for one car, which is a luxury in such a central location. The property is ideally located, close to a wide variety of amenities, such as schools and shops, making everyday life easier. In short, this house is a unique opportunity to live with all the comforts a family could want, in a convenient and desired location in Fuengirola.

Settina

Close To Shops Close To Schools

**Features** 

Private Terrace Storage Room Barbeque

Basement

Condition

Good

Kitchen Fully Fitted **Climate Control** 