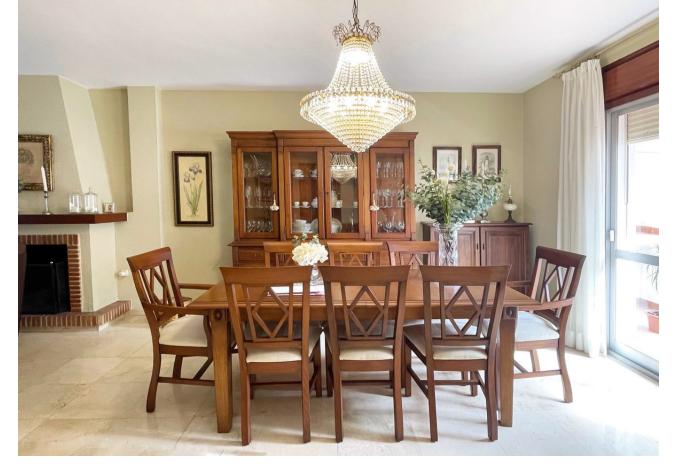

## Sales - House - Fuengirola 499.000€

www.mibgroup.es +34 662 58 96 58 info@mibgroup.es

Ref.-ID: MIBGR4456966 **Fuengirola** House

267 m2

156 m<sup>2</sup>

This semi-detached house in Fuengirola is a charming three-level property that offers comfort and versatility for the whole family. On the ground floor, you are welcomed with a front patio that adds a touch of character and privacy to the home. Upon entering, a hallway leads you to a toilet, while the spacious living-dining room with a cozy fireplace becomes the heart of the home. From here, you can access a rear patio, ideal for relaxing or enjoying alfresco meals. The separate kitchen, with space for a dining area, also opens to the rear patio, making it perfect for those who enjoy cooking and entertaining. The backyard features a storage room for additional storage and a barbecue area, making it a versatile space for all your needs. Upstairs, you'll find four bedrooms that offer more than enough space for the entire family, along with a full bathroom. The basement, with its own full bathroom, provides additional space that could be used as a game room, work area, or even a guest space. This chalet also includes a private garage with enough space for one car, which is a luxury in such a central location. The property is ideally located, close to a wide variety of amenities, such as schools and shops, making everyday life easier. In short, this house is a unique opportunity to live with all the comforts a family could want, in a convenient and desired location in Fuengirola.