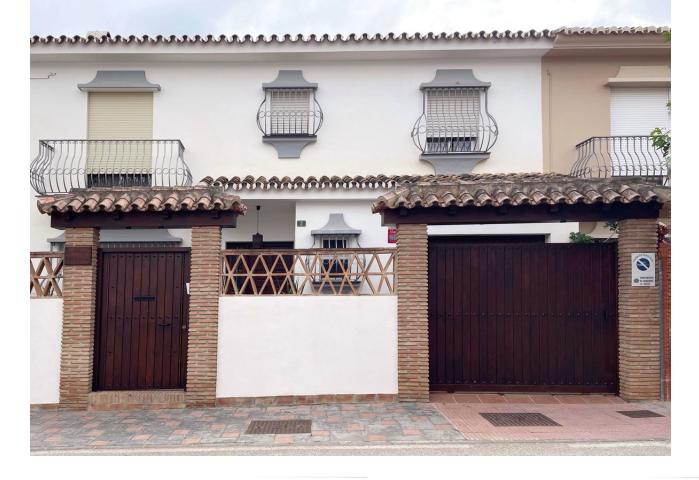

## Sales - House - Fuengirola 499.000€

www.mibgroup.es +34 662 58 96 58 info@mibgroup.es

Ref.-ID: MIBGR4456966 **Fuengirola** House

267 m2

156 m<sup>2</sup>

This semi-detached house in Fuengirola is a charming three-level property that offers comfort and versatility for the whole family. On the ground floor, you are welcomed with a front patio that adds a touch of character and privacy to the home. Upon entering, a hallway leads you to a toilet, while the spacious living-dining room with a cozy fireplace becomes the heart of the home. From here, you can access a rear patio, ideal for relaxing or enjoying alfresco meals. The separate kitchen, with space for a dining area, also opens to the rear patio, making it perfect for those who enjoy cooking and entertaining. The backyard features a storage room for additional storage and a barbecue area, making it a versatile space for all your needs. Upstairs, you'll find four bedrooms that offer more than enough space for the entire family, along with a full bathroom. The basement, with its own full bathroom, provides additional space that could be used as a game room, work area, or even a guest space. This chalet also includes a private garage with enough space for one car, which is a luxury in such a central location. The property is ideally located, close to a wide variety of amenities, such as schools and shops, making everyday life easier. In short, this house is a unique opportunity to live with all the comforts a family could want, in a convenient and desired location in Fuengirola.