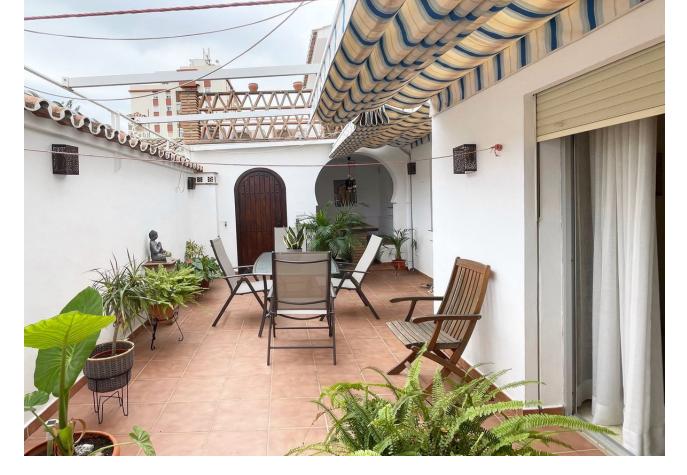

## Sales - House - Fuengirola 499.000€

www.mibgroup.es +34 662 58 96 58 info@mibgroup.es

Ref.-ID: MIBGR4456966 **Fuengirola** House

267 m2

156 m<sup>2</sup>

This semi-detached house in Fuengirola is a charming three-level property that offers comfort and versatility for the whole family. On the ground floor, you are welcomed with a front patio that adds a touch of character and privacy to the home. Upon entering, a hallway leads you to a toilet, while the spacious living-dining room with a cozy fireplace becomes the heart of the home. From here, you can access a rear patio, ideal for relaxing or enjoying alfresco meals. The separate kitchen, with space for a dining area, also opens to the rear patio, making it perfect for those who enjoy cooking and entertaining. The backyard features a storage room for additional storage and a barbecue area, making it a versatile space for all your needs. Upstairs, you'll find four bedrooms that offer more than enough space for the entire family, along with a full bathroom. The basement, with its own full bathroom, provides additional space that could be used as a game room, work area, or even a guest space. This chalet also includes a private garage with enough space for one car, which is a luxury in such a central location. The property is ideally located, close to a wide variety of amenities, such as schools and shops, making everyday life easier. In short, this house is a unique opportunity to live with all the comforts a family could want, in a convenient and desired location in Fuengirola.

Settina

Close To Shops Close To Schools

**Features** 

Private Terrace Storage Room Barbeque

Basement

Condition

Good

Kitchen Fully Fitted **Climate Control** 