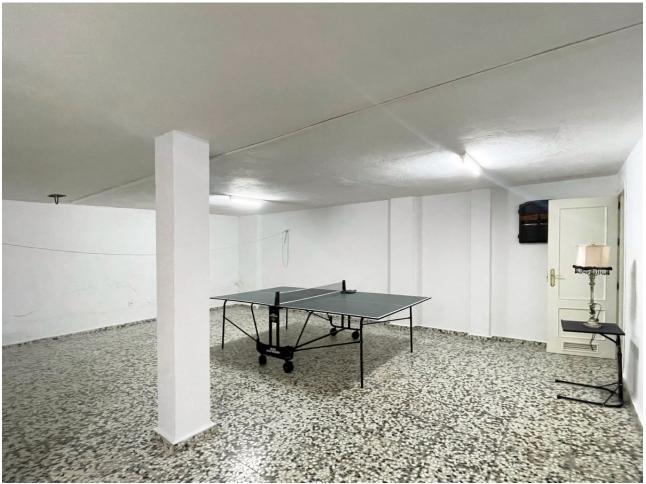

## Sales - House - Fuengirola 499.000€

www.mibgroup.es +34 662 58 96 58 info@mibgroup.es

Ref.-ID: MIBGR4456966 **Fuengirola** House

267 m2

156 m<sup>2</sup>

This semi-detached house in Fuengirola is a charming three-level property that offers comfort and versatility for the whole family. On the ground floor, you are welcomed with a front patio that adds a touch of character and privacy to the home. Upon entering, a hallway leads you to a toilet, while the spacious living-dining room with a cozy fireplace becomes the heart of the home. From here, you can access a rear patio, ideal for relaxing or enjoying alfresco meals. The separate kitchen, with space for a dining area, also opens to the rear patio, making it perfect for those who enjoy cooking and entertaining. The backyard features a storage room for additional storage and a barbecue area, making it a versatile space for all your needs. Upstairs, you'll find four bedrooms that offer more than enough space for the entire family, along with a full bathroom. The basement, with its own full bathroom, provides additional space that could be used as a game room, work area, or even a guest space. This chalet also includes a private garage with enough space for one car, which is a luxury in such a central location. The property is ideally located, close to a wide variety of amenities, such as schools and shops, making everyday life easier. In short, this house is a unique opportunity to live with all the comforts a family could want, in a convenient and desired location in Fuengirola.

Settina

Close To Shops Close To Schools

**Features** 

Private Terrace Storage Room Barbeque

Basement

Condition

Good

Kitchen Fully Fitted **Climate Control** 