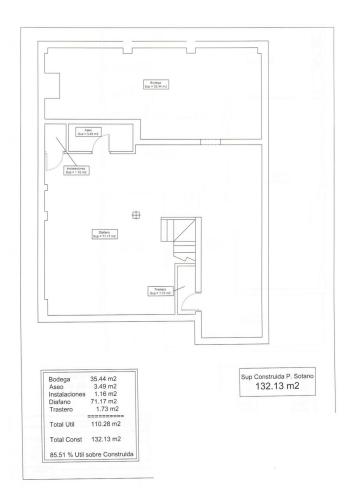

## Sales - House - Fuengirola 499.000€

www.mibgroup.es +34 662 58 96 58 info@mibgroup.es

Ref.-ID: MIBGR4456966 **Fuengirola** House

267 m2

156 m<sup>2</sup>

This semi-detached house in Fuengirola is a charming three-level property that offers comfort and versatility for the whole family. On the ground floor, you are welcomed with a front patio that adds a touch of character and privacy to the home. Upon entering, a hallway leads you to a toilet, while the spacious living-dining room with a cozy fireplace becomes the heart of the home. From here, you can access a rear patio, ideal for relaxing or enjoying alfresco meals. The separate kitchen, with space for a dining area, also opens to the rear patio, making it perfect for those who enjoy cooking and entertaining. The backyard features a storage room for additional storage and a barbecue area, making it a versatile space for all your needs. Upstairs, you'll find four bedrooms that offer more than enough space for the entire family, along with a full bathroom. The basement, with its own full bathroom, provides additional space that could be used as a game room, work area, or even a guest space. This chalet also includes a private garage with enough space for one car, which is a luxury in such a central location. The property is ideally located, close to a wide variety of amenities, such as schools and shops, making everyday life easier. In short, this house is a unique opportunity to live with all the comforts a family could want, in a convenient and desired location in Fuengirola.