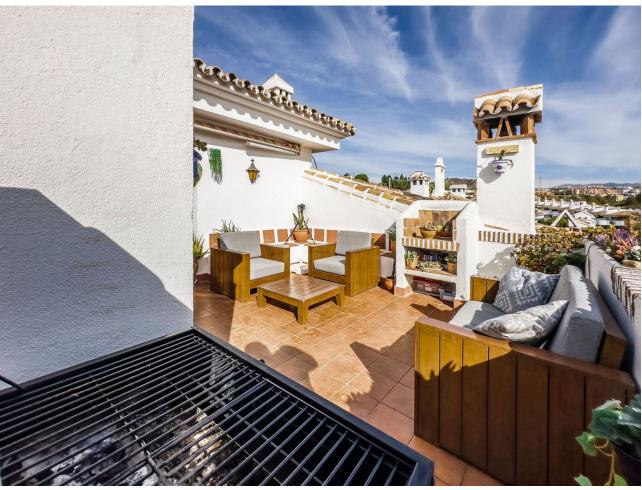

3

3

116 m2

Penthouse Duplex with 3 Bedrooms, 3 Bathrooms. Discover the perfect blend of space, comfort, and convenience in this remarkable penthouse duplex. With three bedrooms, three bathrooms, a well-appointed kitchen, and a spacious living area, this residence offers a harmonious living experience. Spread across three levels, this home boasts a distinctive layout that provides privacy and space for every family member. Enjoy the outdoors on any of the three balconies or take in the breathtaking sea views from the expansive rooftop terrace. This spacious terrace is perfect for entertaining or relaxing while enjoying the azure vistas. Situated in the heart of Calahonda, this penthouse duplex is just a stone's throw away from bars, shops, and restaurants, offering a vibrant and lively atmosphere. Moreover, the beach is within walking distance, making it a perfect location for beach lovers. For those seeking tranquility, the lush pool area provides a serene escape, making it an excellent spot to unwind. This penthouse duplex embodies the ideal combination of style, comfort, and convenience, making it a unique opportunity for those looking to embrace the Spanish coastal lifestyle.