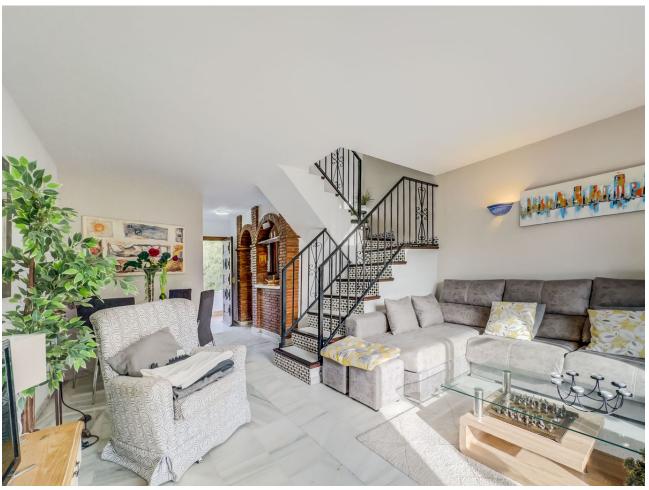

3

3

116 m2

Penthouse Duplex with 3 Bedrooms, 3 Bathrooms. Discover the perfect blend of space, comfort, and convenience in this remarkable penthouse duplex. With three bedrooms, three bathrooms, a well-appointed kitchen, and a spacious living area, this residence offers a harmonious living experience. Spread across three levels, this home boasts a distinctive layout that provides privacy and space for every family member. Enjoy the outdoors on any of the three balconies or take in the breathtaking sea views from the expansive rooftop terrace. This spacious terrace is perfect for entertaining or relaxing while enjoying the azure vistas. Situated in the heart of Calahonda, this penthouse duplex is just a stone's throw away from bars, shops, and restaurants, offering a vibrant and lively atmosphere. Moreover, the beach is within walking distance, making it a perfect location for beach lovers. For those seeking tranquility, the lush pool area provides a serene escape, making it an excellent spot to unwind. This penthouse duplex embodies the ideal combination of style, comfort, and convenience, making it a unique opportunity for those looking to embrace the Spanish coastal lifestyle.