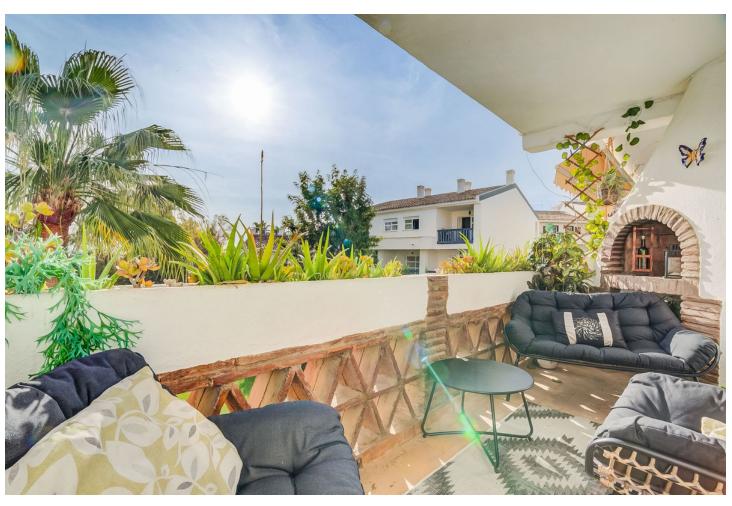

3

3

116 m2

Penthouse Duplex with 3 Bedrooms, 3 Bathrooms. Discover the perfect blend of space, comfort, and convenience in this remarkable penthouse duplex. With three bedrooms, three bathrooms, a well-appointed kitchen, and a spacious living area, this residence offers a harmonious living experience. Spread across three levels, this home boasts a distinctive layout that provides privacy and space for every family member. Enjoy the outdoors on any of the three balconies or take in the breathtaking sea views from the expansive rooftop terrace. This spacious terrace is perfect for entertaining or relaxing while enjoying the azure vistas. Situated in the heart of Calahonda, this penthouse duplex is just a stone's throw away from bars, shops, and restaurants, offering a vibrant and lively atmosphere. Moreover, the beach is within walking distance, making it a perfect location for beach lovers. For those seeking tranquility, the lush pool area provides a serene escape, making it an excellent spot to unwind. This penthouse duplex embodies the ideal combination of style, comfort, and convenience, making it a unique opportunity for those looking to embrace the Spanish coastal lifestyle.