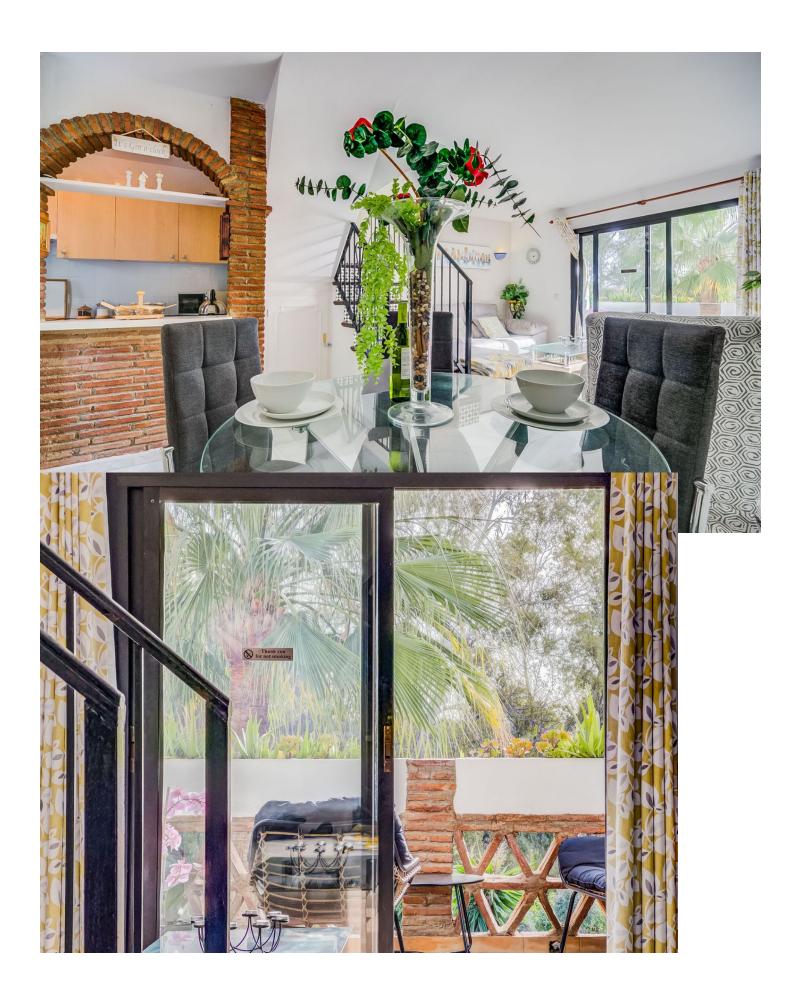

3

3

116 m2

Penthouse Duplex with 3 Bedrooms, 3 Bathrooms. Discover the perfect blend of space, comfort, and convenience in this remarkable penthouse duplex. With three bedrooms, three bathrooms, a well-appointed kitchen, and a spacious living area, this residence offers a harmonious living experience. Spread across three levels, this home boasts a distinctive layout that provides privacy and space for every family member. Enjoy the outdoors on any of the three balconies or take in the breathtaking sea views from the expansive rooftop terrace. This spacious terrace is perfect for entertaining or relaxing while enjoying the azure vistas. Situated in the heart of Calahonda, this penthouse duplex is just a stone's throw away from bars, shops, and restaurants, offering a vibrant and lively atmosphere. Moreover, the beach is within walking distance, making it a perfect location for beach lovers. For those seeking tranquility, the lush pool area provides a serene escape, making it an excellent spot to unwind. This penthouse duplex embodies the ideal combination of style, comfort, and convenience, making it a unique opportunity for those looking to embrace the Spanish coastal lifestyle.