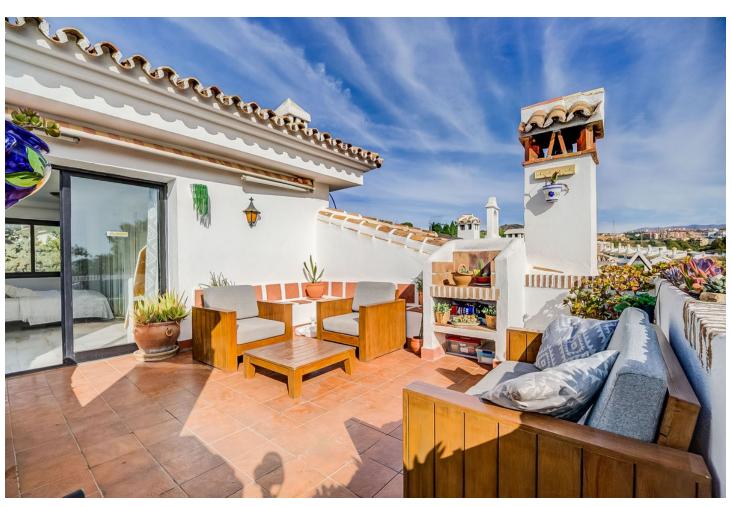

3

3

116 m2

Penthouse Duplex with 3 Bedrooms, 3 Bathrooms. Discover the perfect blend of space, comfort, and convenience in this remarkable penthouse duplex. With three bedrooms, three bathrooms, a well-appointed kitchen, and a spacious living area, this residence offers a harmonious living experience. Spread across three levels, this home boasts a distinctive layout that provides privacy and space for every family member. Enjoy the outdoors on any of the three balconies or take in the breathtaking sea views from the expansive rooftop terrace. This spacious terrace is perfect for entertaining or relaxing while enjoying the azure vistas. Situated in the heart of Calahonda, this penthouse duplex is just a stone's throw away from bars, shops, and restaurants, offering a vibrant and lively atmosphere. Moreover, the beach is within walking distance, making it a perfect location for beach lovers. For those seeking tranquility, the lush pool area provides a serene escape, making it an excellent spot to unwind. This penthouse duplex embodies the ideal combination of style, comfort, and convenience, making it a unique opportunity for those looking to embrace the Spanish coastal lifestyle.