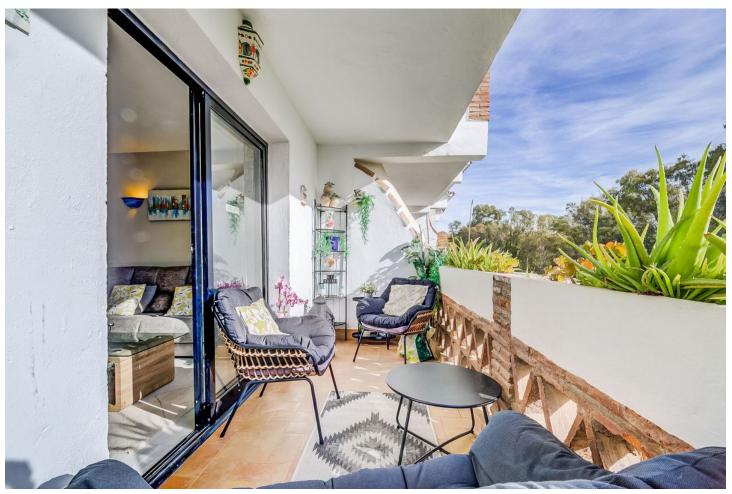

3

3

116 m2

Penthouse Duplex with 3 Bedrooms, 3 Bathrooms. Discover the perfect blend of space, comfort, and convenience in this remarkable penthouse duplex. With three bedrooms, three bathrooms, a well-appointed kitchen, and a spacious living area, this residence offers a harmonious living experience. Spread across three levels, this home boasts a distinctive layout that provides privacy and space for every family member. Enjoy the outdoors on any of the three balconies or take in the breathtaking sea views from the expansive rooftop terrace. This spacious terrace is perfect for entertaining or relaxing while enjoying the azure vistas. Situated in the heart of Calahonda, this penthouse duplex is just a stone's throw away from bars, shops, and restaurants, offering a vibrant and lively atmosphere. Moreover, the beach is within walking distance, making it a perfect location for beach lovers. For those seeking tranquility, the lush pool area provides a serene escape, making it an excellent spot to unwind. This penthouse duplex embodies the ideal combination of style, comfort, and convenience, making it a unique opportunity for those looking to embrace the Spanish coastal lifestyle.