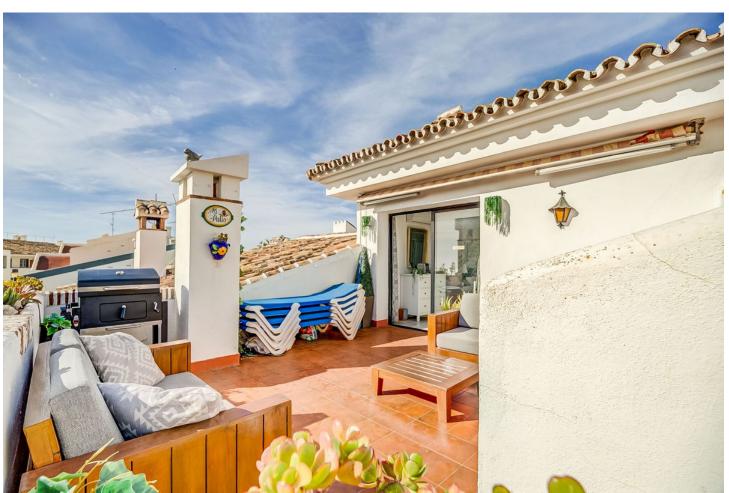

3

3

116 m2

Penthouse Duplex with 3 Bedrooms, 3 Bathrooms. Discover the perfect blend of space, comfort, and convenience in this remarkable penthouse duplex. With three bedrooms, three bathrooms, a well-appointed kitchen, and a spacious living area, this residence offers a harmonious living experience. Spread across three levels, this home boasts a distinctive layout that provides privacy and space for every family member. Enjoy the outdoors on any of the three balconies or take in the breathtaking sea views from the expansive rooftop terrace. This spacious terrace is perfect for entertaining or relaxing while enjoying the azure vistas. Situated in the heart of Calahonda, this penthouse duplex is just a stone's throw away from bars, shops, and restaurants, offering a vibrant and lively atmosphere. Moreover, the beach is within walking distance, making it a perfect location for beach lovers. For those seeking tranquility, the lush pool area provides a serene escape, making it an excellent spot to unwind. This penthouse duplex embodies the ideal combination of style, comfort, and convenience, making it a unique opportunity for those looking to embrace the Spanish coastal lifestyle.