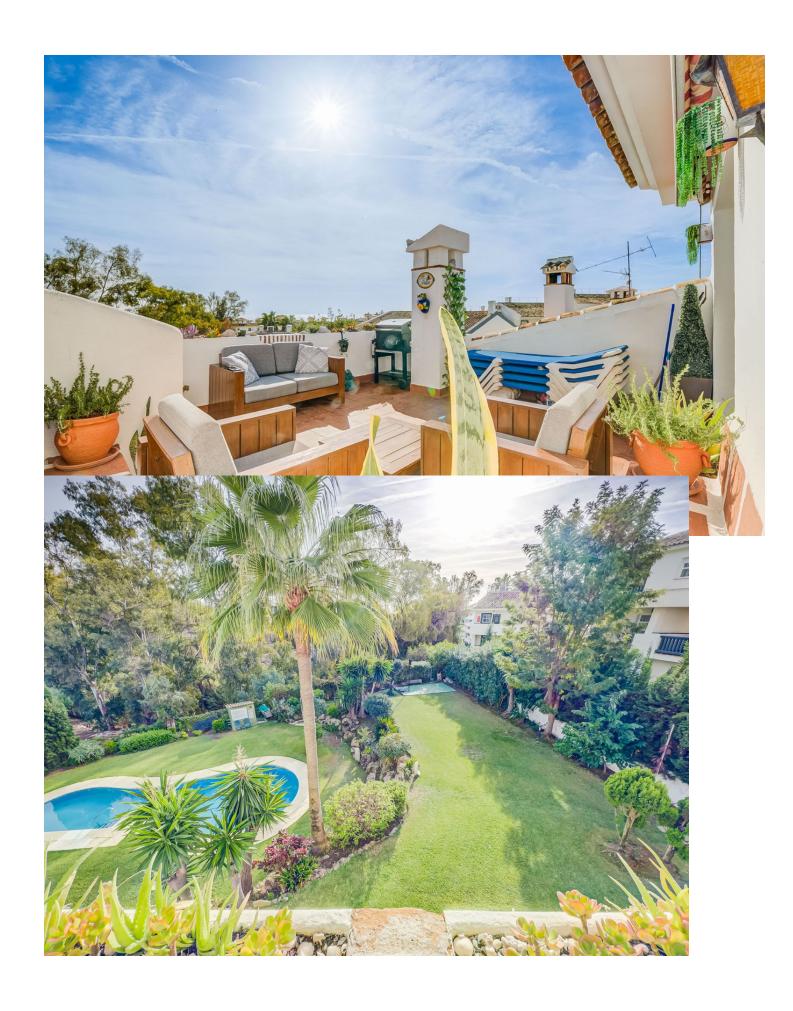

3

3

116 m2

Penthouse Duplex with 3 Bedrooms, 3 Bathrooms. Discover the perfect blend of space, comfort, and convenience in this remarkable penthouse duplex. With three bedrooms, three bathrooms, a well-appointed kitchen, and a spacious living area, this residence offers a harmonious living experience. Spread across three levels, this home boasts a distinctive layout that provides privacy and space for every family member. Enjoy the outdoors on any of the three balconies or take in the breathtaking sea views from the expansive rooftop terrace. This spacious terrace is perfect for entertaining or relaxing while enjoying the azure vistas. Situated in the heart of Calahonda, this penthouse duplex is just a stone's throw away from bars, shops, and restaurants, offering a vibrant and lively atmosphere. Moreover, the beach is within walking distance, making it a perfect location for beach lovers. For those seeking tranquility, the lush pool area provides a serene escape, making it an excellent spot to unwind. This penthouse duplex embodies the ideal combination of style, comfort, and convenience, making it a unique opportunity for those looking to embrace the Spanish coastal lifestyle.