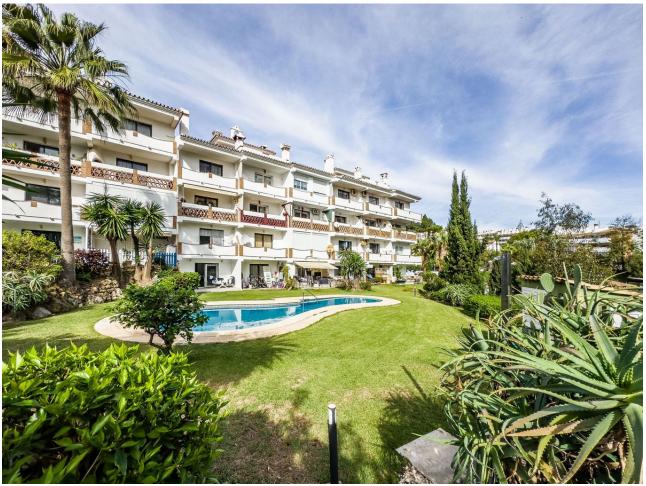

3

3

116 m2

Penthouse Duplex with 3 Bedrooms, 3 Bathrooms. Discover the perfect blend of space, comfort, and convenience in this remarkable penthouse duplex. With three bedrooms, three bathrooms, a well-appointed kitchen, and a spacious living area, this residence offers a harmonious living experience. Spread across three levels, this home boasts a distinctive layout that provides privacy and space for every family member. Enjoy the outdoors on any of the three balconies or take in the breathtaking sea views from the expansive rooftop terrace. This spacious terrace is perfect for entertaining or relaxing while enjoying the azure vistas. Situated in the heart of Calahonda, this penthouse duplex is just a stone's throw away from bars, shops, and restaurants, offering a vibrant and lively atmosphere. Moreover, the beach is within walking distance, making it a perfect location for beach lovers. For those seeking tranquility, the lush pool area provides a serene escape, making it an excellent spot to unwind. This penthouse duplex embodies the ideal combination of style, comfort, and convenience, making it a unique opportunity for those looking to embrace the Spanish coastal lifestyle.

| Setting          | Orientation   | Condition       | Pool            |
|------------------|---------------|-----------------|-----------------|
| Close To Golf    | East          | <b>✓</b> Good   | Communal        |
| Close To Shops   | South         |                 |                 |
| Close To Sea     | <b>✓</b> West |                 |                 |
| Close To Town    |               |                 |                 |
| Climate Control  | Views         | Features        | Furniture       |
| Air Conditioning | Sea           | Covered Terrace | Fully Furnished |
|                  | Panoramic     | Near Transport  | •               |
|                  | Garden        | Private Terrace |                 |
|                  |               | Marble Flooring |                 |
|                  |               | Fiber Optic     |                 |
| Kitchen          | Garden        | Parking         | Utilities       |
| Fully Fitted     | Communal      | Street          | Electricity     |
|                  |               | More Than One   | •               |
| Category         |               |                 |                 |
| <b>✓</b> Bargain |               |                 |                 |
| ✓ Holiday Homes  |               |                 |                 |
| ✓ Investment     |               |                 |                 |
| <b>✓</b> Luxury  |               |                 |                 |
| <b>✓</b> Resale  |               |                 |                 |