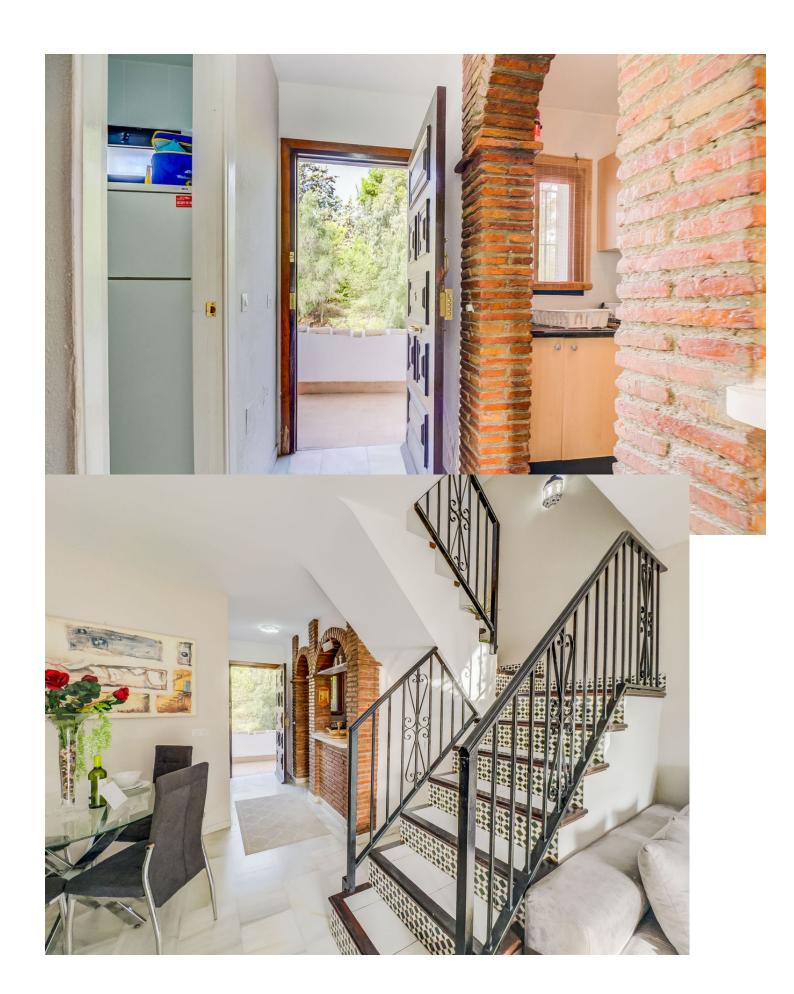

3

3

116 m2

Penthouse Duplex with 3 Bedrooms, 3 Bathrooms. Discover the perfect blend of space, comfort, and convenience in this remarkable penthouse duplex. With three bedrooms, three bathrooms, a well-appointed kitchen, and a spacious living area, this residence offers a harmonious living experience. Spread across three levels, this home boasts a distinctive layout that provides privacy and space for every family member. Enjoy the outdoors on any of the three balconies or take in the breathtaking sea views from the expansive rooftop terrace. This spacious terrace is perfect for entertaining or relaxing while enjoying the azure vistas. Situated in the heart of Calahonda, this penthouse duplex is just a stone's throw away from bars, shops, and restaurants, offering a vibrant and lively atmosphere. Moreover, the beach is within walking distance, making it a perfect location for beach lovers. For those seeking tranquility, the lush pool area provides a serene escape, making it an excellent spot to unwind. This penthouse duplex embodies the ideal combination of style, comfort, and convenience, making it a unique opportunity for those looking to embrace the Spanish coastal lifestyle.

| Setting          | Orientation   | Condition       | Pool            |
|------------------|---------------|-----------------|-----------------|
| Close To Golf    | East          | <b>✓</b> Good   | Communal        |
| Close To Shops   | South         |                 |                 |
| Close To Sea     | <b>✓</b> West |                 |                 |
| Close To Town    |               |                 |                 |
| Climate Control  | Views         | Features        | Furniture       |
| Air Conditioning | Sea           | Covered Terrace | Fully Furnished |
|                  | Panoramic     | Near Transport  | •               |
|                  | Garden        | Private Terrace |                 |
|                  |               | Marble Flooring |                 |
|                  |               | Fiber Optic     |                 |
| Kitchen          | Garden        | Parking         | Utilities       |
| Fully Fitted     | Communal      | Street          | Electricity     |
|                  |               | More Than One   | •               |
| Category         |               |                 |                 |
| <b>✓</b> Bargain |               |                 |                 |
| ✓ Holiday Homes  |               |                 |                 |
| ✓ Investment     |               |                 |                 |
| <b>✓</b> Luxury  |               |                 |                 |
| <b>✓</b> Resale  |               |                 |                 |