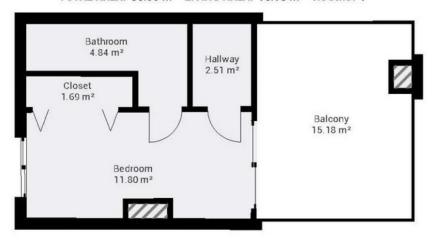

3

3

116 m2

Penthouse Duplex with 3 Bedrooms, 3 Bathrooms. Discover the perfect blend of space, comfort, and convenience in this remarkable penthouse duplex. With three bedrooms, three bathrooms, a well-appointed kitchen, and a spacious living area, this residence offers a harmonious living experience. Spread across three levels, this home boasts a distinctive layout that provides privacy and space for every family member. Enjoy the outdoors on any of the three balconies or take in the breathtaking sea views from the expansive rooftop terrace. This spacious terrace is perfect for entertaining or relaxing while enjoying the azure vistas. Situated in the heart of Calahonda, this penthouse duplex is just a stone's throw away from bars, shops, and restaurants, offering a vibrant and lively atmosphere. Moreover, the beach is within walking distance, making it a perfect location for beach lovers. For those seeking tranquility, the lush pool area provides a serene escape, making it an excellent spot to unwind. This penthouse duplex embodies the ideal combination of style, comfort, and convenience, making it a unique opportunity for those looking to embrace the Spanish coastal lifestyle.

TOTAL AREA: 34.32 m2 · LIVING AREA: 13.51 m2 · ROOMS: 4

TOTAL AREA: 32.36 m2 · LIVING AREA: 18.05 m2 · ROOMS: 6

TOTAL AREA: 36.00 m2 · LIVING AREA: 15.18 m2 · ROOMS: 4