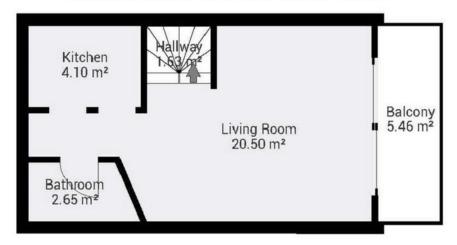

3

3

116 m2

Penthouse Duplex with 3 Bedrooms, 3 Bathrooms. Discover the perfect blend of space, comfort, and convenience in this remarkable penthouse duplex. With three bedrooms, three bathrooms, a well-appointed kitchen, and a spacious living area, this residence offers a harmonious living experience. Spread across three levels, this home boasts a distinctive layout that provides privacy and space for every family member. Enjoy the outdoors on any of the three balconies or take in the breathtaking sea views from the expansive rooftop terrace. This spacious terrace is perfect for entertaining or relaxing while enjoying the azure vistas. Situated in the heart of Calahonda, this penthouse duplex is just a stone's throw away from bars, shops, and restaurants, offering a vibrant and lively atmosphere. Moreover, the beach is within walking distance, making it a perfect location for beach lovers. For those seeking tranquility, the lush pool area provides a serene escape, making it an excellent spot to unwind. This penthouse duplex embodies the ideal combination of style, comfort, and convenience, making it a unique opportunity for those looking to embrace the Spanish coastal lifestyle.

TOTAL AREA: 34.32 m2 · LIVING AREA: 13.51 m2 · ROOMS: 4

TOTAL AREA: 32.36 m2 · LIVING AREA: 18.05 m2 · ROOMS: 6

TOTAL AREA: 36.00 m2 · LIVING AREA: 15.18 m2 · ROOMS: 4