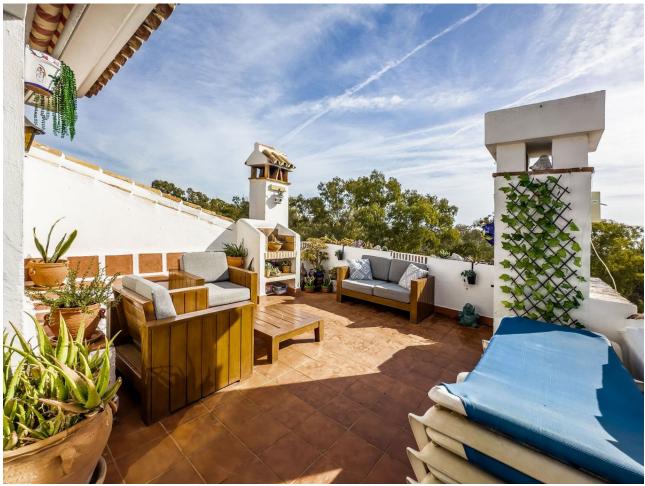

3

3

116 m2

Penthouse Duplex with 3 Bedrooms, 3 Bathrooms. Discover the perfect blend of space, comfort, and convenience in this remarkable penthouse duplex. With three bedrooms, three bathrooms, a well-appointed kitchen, and a spacious living area, this residence offers a harmonious living experience. Spread across three levels, this home boasts a distinctive layout that provides privacy and space for every family member. Enjoy the outdoors on any of the three balconies or take in the breathtaking sea views from the expansive rooftop terrace. This spacious terrace is perfect for entertaining or relaxing while enjoying the azure vistas. Situated in the heart of Calahonda, this penthouse duplex is just a stone's throw away from bars, shops, and restaurants, offering a vibrant and lively atmosphere. Moreover, the beach is within walking distance, making it a perfect location for beach lovers. For those seeking tranquility, the lush pool area provides a serene escape, making it an excellent spot to unwind. This penthouse duplex embodies the ideal combination of style, comfort, and convenience, making it a unique opportunity for those looking to embrace the Spanish coastal lifestyle.