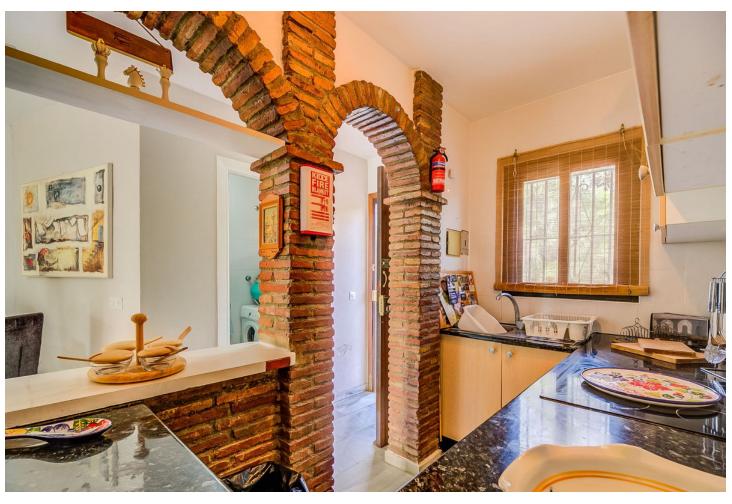

3

3

116 m2

Penthouse Duplex with 3 Bedrooms, 3 Bathrooms. Discover the perfect blend of space, comfort, and convenience in this remarkable penthouse duplex. With three bedrooms, three bathrooms, a well-appointed kitchen, and a spacious living area, this residence offers a harmonious living experience. Spread across three levels, this home boasts a distinctive layout that provides privacy and space for every family member. Enjoy the outdoors on any of the three balconies or take in the breathtaking sea views from the expansive rooftop terrace. This spacious terrace is perfect for entertaining or relaxing while enjoying the azure vistas. Situated in the heart of Calahonda, this penthouse duplex is just a stone's throw away from bars, shops, and restaurants, offering a vibrant and lively atmosphere. Moreover, the beach is within walking distance, making it a perfect location for beach lovers. For those seeking tranquility, the lush pool area provides a serene escape, making it an excellent spot to unwind. This penthouse duplex embodies the ideal combination of style, comfort, and convenience, making it a unique opportunity for those looking to embrace the Spanish coastal lifestyle.