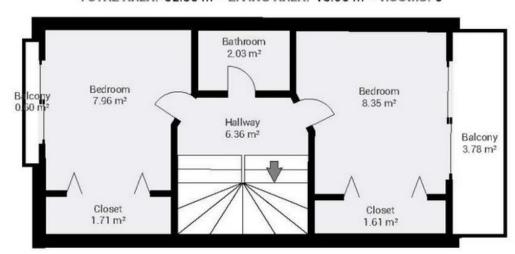

3

3

116 m2

Penthouse Duplex with 3 Bedrooms, 3 Bathrooms. Discover the perfect blend of space, comfort, and convenience in this remarkable penthouse duplex. With three bedrooms, three bathrooms, a well-appointed kitchen, and a spacious living area, this residence offers a harmonious living experience. Spread across three levels, this home boasts a distinctive layout that provides privacy and space for every family member. Enjoy the outdoors on any of the three balconies or take in the breathtaking sea views from the expansive rooftop terrace. This spacious terrace is perfect for entertaining or relaxing while enjoying the azure vistas. Situated in the heart of Calahonda, this penthouse duplex is just a stone's throw away from bars, shops, and restaurants, offering a vibrant and lively atmosphere. Moreover, the beach is within walking distance, making it a perfect location for beach lovers. For those seeking tranquility, the lush pool area provides a serene escape, making it an excellent spot to unwind. This penthouse duplex embodies the ideal combination of style, comfort, and convenience, making it a unique opportunity for those looking to embrace the Spanish coastal lifestyle.

TOTAL AREA: 34.32 m2 · LIVING AREA: 13.51 m2 · ROOMS: 4

TOTAL AREA: 32.36 m2 · LIVING AREA: 18.05 m2 · ROOMS: 6

TOTAL AREA: 36.00 m2 · LIVING AREA: 15.18 m2 · ROOMS: 4