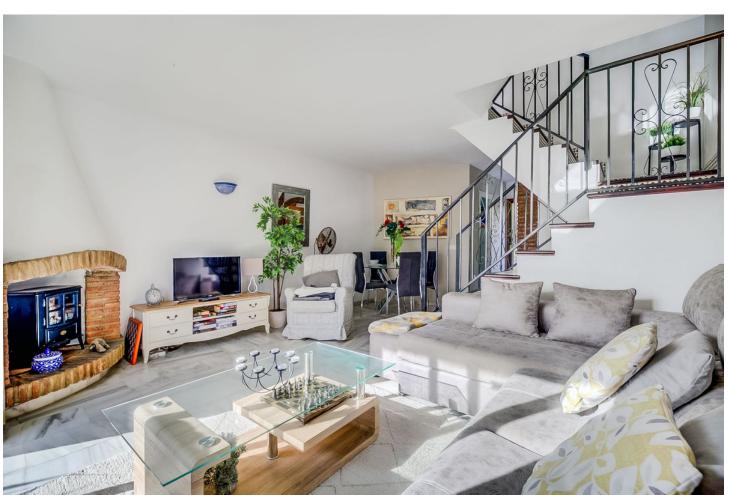

3

3

116 m2

Penthouse Duplex with 3 Bedrooms, 3 Bathrooms. Discover the perfect blend of space, comfort, and convenience in this remarkable penthouse duplex. With three bedrooms, three bathrooms, a well-appointed kitchen, and a spacious living area, this residence offers a harmonious living experience. Spread across three levels, this home boasts a distinctive layout that provides privacy and space for every family member. Enjoy the outdoors on any of the three balconies or take in the breathtaking sea views from the expansive rooftop terrace. This spacious terrace is perfect for entertaining or relaxing while enjoying the azure vistas. Situated in the heart of Calahonda, this penthouse duplex is just a stone's throw away from bars, shops, and restaurants, offering a vibrant and lively atmosphere. Moreover, the beach is within walking distance, making it a perfect location for beach lovers. For those seeking tranquility, the lush pool area provides a serene escape, making it an excellent spot to unwind. This penthouse duplex embodies the ideal combination of style, comfort, and convenience, making it a unique opportunity for those looking to embrace the Spanish coastal lifestyle.