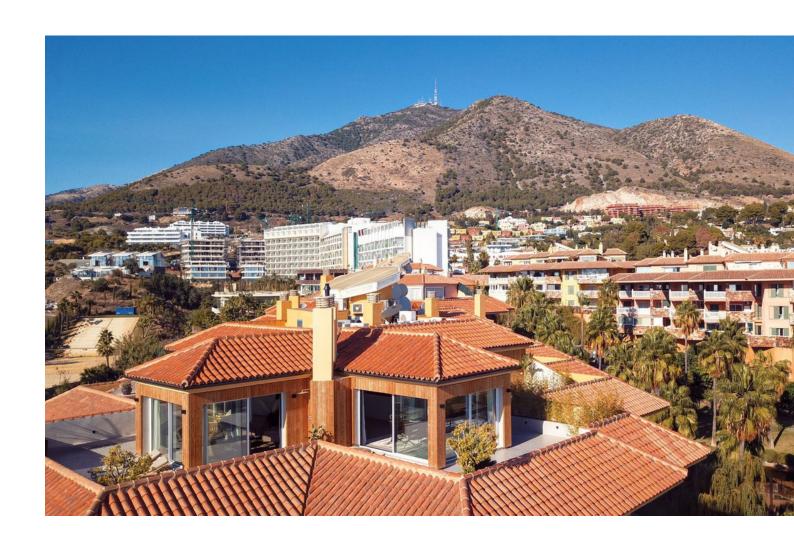

3

2

146 m2

Welcome to this unique penthouse in popular El Higueron. The penthouse has an open floor plan with generous social spaces both inside as well as outside and three comfortable bedrooms with storage and two bathrooms, of which the master bedroom has a gorgeous en suite solution. The apartment is characterized by high quality material choices and standards, where products from Liebherr, Cortizo & Laminam harmonize well with the modern microcement flooring and the well-thought-out layout. The exclusive design and lighting of the inner ceiling, together with the centrally located fireplace, create an airy and luxurious atmosphere, and through the large windows a 150 sqm terrace opens up that stretches around the entire top floor and offers sun from sunrise to sunset. Here you can enjoy a fantastic view of the Mediterranean Sea to the east and south and the mountains to the west and north. In the morning you set the table for a breakfast and watch the sun rise from the Mediterranean Sea and in the evening you unwind in the lounge outside the master bedroom and watch the sun set over the mountains. This penthouse offers not only an elegant and stylish residence but also proximity to the Reserva del Higuerón Sports Club, a luxury sports and leisure center with 9 paddle tennis courts, tennis court, 4 beach volleyball courts, indoor and outdoor pools, spa with sauna and a well-equipped gym. The area of El Higueron is one of the most sought-after residential areas on the Costa del Sol, ideally located between the coastal towns of Benalmadena and Fuengirola and only 15 minutes from Malaga Airport. This gated community features 24-hour surveillance with cameras and security guards patrolling the premises. Enhancing convenience, a complimentary shuttle service is available to transport residents and guests to the mall, train station, and beach. Seize the opportunity to enjoy this oasis — your dream lifestyle awaits! Penthouse, Fuengirola, Costa del Sol. 3 Bedrooms, 2 Bathrooms, Built 146 m², Terrace 151 m². Setting: Close To Shops, Close To Sea, Close To Town, Urbanisation. Orientation: North, North East, East, South East, South, South West, West, North West. Condition: Excellent, Recently Renovated. Pool: Communal, Heated, Room For Pool. Climate Control: Air Conditioning, Hot A/C, Cold A/C, Fireplace, U/F/H Bathrooms. Views: Sea, Mountain, Port, Panoramic, Garden, Pool, Courtyard, Urban. Features: Lift, Fitted Wardrobes, Private Terrace, Solarium, WiFi, Paddle Tennis, Tennis Court, Storage Room, Utility Room, Ensuite Bathroom, Double Glazing, Courtesy Bus, Fiber Optic. Furniture: Optional. Kitchen: Fully Fitted. Garden: Communal. Security: Gated Complex, Entry Phone, 24 Hour Security. Parking: Underground, Garage, Private. Utilities: Electricity, Drinkable Water. Category: Luxury.