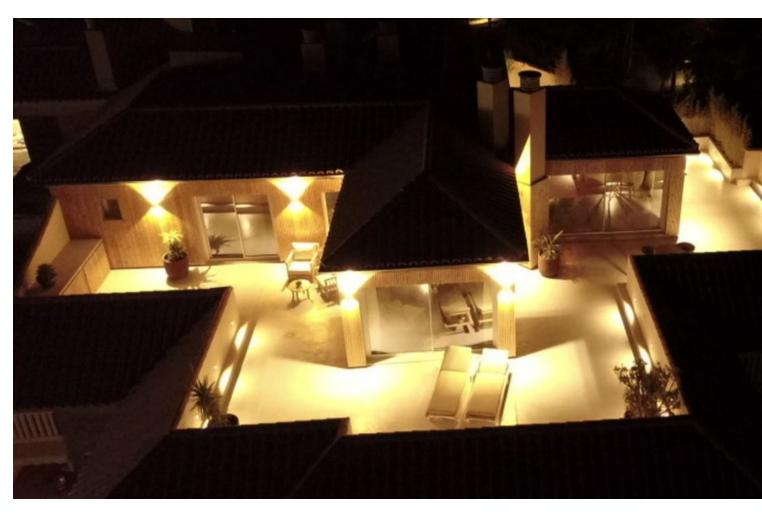

3

2

146 m2

Welcome to this unique penthouse in popular El Higueron. The penthouse has an open floor plan with generous social spaces both inside as well as outside and three comfortable bedrooms with storage and two bathrooms, of which the master bedroom has a gorgeous en suite solution. The apartment is characterized by high quality material choices and standards, where products from Liebherr, Cortizo & Laminam harmonize well with the modern microcement flooring and the well-thought-out layout. The exclusive design and lighting of the inner ceiling, together with the centrally located fireplace, create an airy and luxurious atmosphere, and through the large windows a 150 sqm terrace opens up that stretches around the entire top floor and offers sun from sunrise to sunset. Here you can enjoy a fantastic view of the Mediterranean Sea to the east and south and the mountains to the west and north. In the morning you set the table for a breakfast and watch the sun rise from the Mediterranean Sea and in the evening you unwind in the lounge outside the master bedroom and watch the sun set over the mountains. This penthouse offers not only an elegant and stylish residence but also proximity to the Reserva del Higuerón Sports Club, a luxury sports and leisure center with 9 paddle tennis courts, tennis court, 4 beach volleyball courts, indoor and outdoor pools, spa with sauna and a well-equipped gym. The area of El Higueron is one of the most sought-after residential areas on the Costa del Sol, ideally located between the coastal towns of Benalmadena and Fuengirola and only 15 minutes from Malaga Airport. This gated community features 24-hour surveillance with cameras and security guards patrolling the premises. Enhancing convenience, a complimentary shuttle service is available to transport residents and guests to the mall, train station, and beach. Seize the opportunity to enjoy this oasis — your dream lifestyle awaits! Penthouse, Fuengirola, Costa del Sol. 3 Bedrooms, 2 Bathrooms, Built 146 m², Terrace 151 m². Setting: Close To Shops, Close To Sea, Close To Town, Urbanisation. Orientation: North, North East, East, South East, South, South West, West, North West. Condition: Excellent, Recently Renovated. Pool: Communal, Heated, Room For Pool. Climate Control: Air Conditioning, Hot A/C, Cold A/C, Fireplace, U/F/H Bathrooms. Views: Sea, Mountain, Port, Panoramic, Garden, Pool, Courtyard, Urban. Features: Lift, Fitted Wardrobes, Private Terrace, Solarium, WiFi, Paddle Tennis, Tennis Court, Storage Room, Utility Room, Ensuite Bathroom, Double Glazing, Courtesy Bus, Fiber Optic. Furniture: Optional. Kitchen: Fully Fitted. Garden: Communal. Security: Gated Complex, Entry Phone, 24 Hour Security. Parking: Underground, Garage, Private. Utilities: Electricity, Drinkable Water. Category: Luxury.