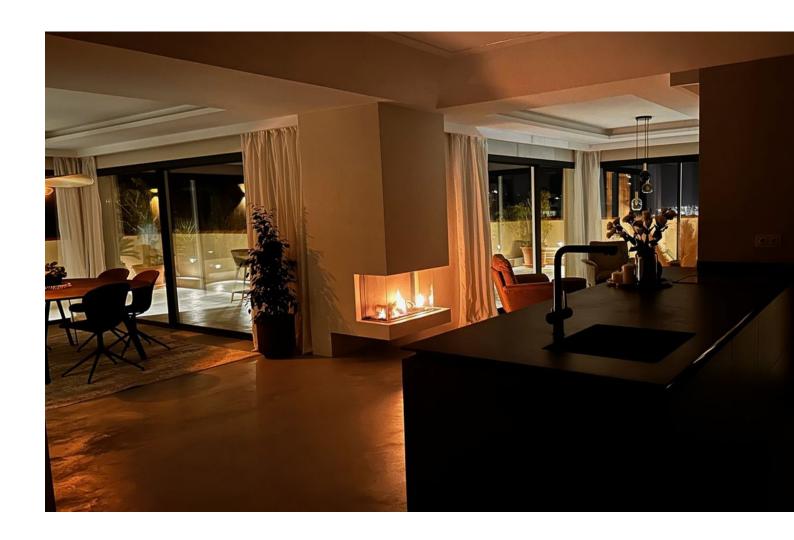

3

2

146 m2

Welcome to this unique penthouse in popular El Higueron. The penthouse has an open floor plan with generous social spaces both inside as well as outside and three comfortable bedrooms with storage and two bathrooms, of which the master bedroom has a gorgeous en suite solution. The apartment is characterized by high quality material choices and standards, where products from Liebherr, Cortizo & Laminam harmonize well with the modern microcement flooring and the well-thought-out layout. The exclusive design and lighting of the inner ceiling, together with the centrally located fireplace, create an airy and luxurious atmosphere, and through the large windows a 150 sqm terrace opens up that stretches around the entire top floor and offers sun from sunrise to sunset. Here you can enjoy a fantastic view of the Mediterranean Sea to the east and south and the mountains to the west and north. In the morning you set the table for a breakfast and watch the sun rise from the Mediterranean Sea and in the evening you unwind in the lounge outside the master bedroom and watch the sun set over the mountains. This penthouse offers not only an elegant and stylish residence but also proximity to the Reserva del Higuerón Sports Club, a luxury sports and leisure center with 9 paddle tennis courts, tennis court, 4 beach volleyball courts, indoor and outdoor pools, spa with sauna and a well-equipped gym. The area of El Higueron is one of the most sought-after residential areas on the Costa del Sol, ideally located between the coastal towns of Benalmadena and Fuengirola and only 15 minutes from Malaga Airport. This gated community features 24-hour surveillance with cameras and security guards patrolling the premises. Enhancing convenience, a complimentary shuttle service is available to transport residents and guests to the mall, train station, and beach. Seize the opportunity to enjoy this oasis — your dream lifestyle awaits! Penthouse, Fuengirola, Costa del Sol. 3 Bedrooms, 2 Bathrooms, Built 146 m², Terrace 151 m². Setting: Close To Shops, Close To Sea, Close To Town, Urbanisation. Orientation: North, North East, East, South East, South, South West, West, North West. Condition: Excellent, Recently Renovated. Pool: Communal, Heated, Room For Pool. Climate Control: Air Conditioning, Hot A/C, Cold A/C, Fireplace, U/F/H Bathrooms. Views: Sea, Mountain, Port, Panoramic, Garden, Pool, Courtyard, Urban. Features: Lift, Fitted Wardrobes, Private Terrace, Solarium, WiFi, Paddle Tennis, Tennis Court, Storage Room, Utility Room, Ensuite Bathroom, Double Glazing, Courtesy Bus, Fiber Optic. Furniture: Optional. Kitchen: Fully Fitted. Garden: Communal. Security: Gated Complex, Entry Phone, 24 Hour Security. Parking: Underground, Garage, Private. Utilities: Electricity, Drinkable Water. Category: Luxury.