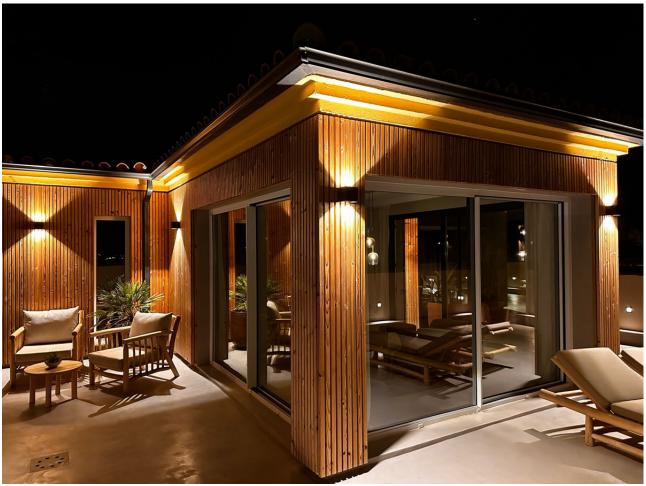

3

2

146 m2

Welcome to this unique penthouse in popular El Higueron. The penthouse has an open floor plan with generous social spaces both inside as well as outside and three comfortable bedrooms with storage and two bathrooms, of which the master bedroom has a gorgeous en suite solution. The apartment is characterized by high quality material choices and standards, where products from Liebherr, Cortizo & Laminam harmonize well with the modern microcement flooring and the well-thought-out layout. The exclusive design and lighting of the inner ceiling, together with the centrally located fireplace, create an airy and luxurious atmosphere, and through the large windows a 150 sqm terrace opens up that stretches around the entire top floor and offers sun from sunrise to sunset. Here you can enjoy a fantastic view of the Mediterranean Sea to the east and south and the mountains to the west and north. In the morning you set the table for a breakfast and watch the sun rise from the Mediterranean Sea and in the evening you unwind in the lounge outside the master bedroom and watch the sun set over the mountains. This penthouse offers not only an elegant and stylish residence but also proximity to the Reserva del Higuerón Sports Club, a luxury sports and leisure center with 9 paddle tennis courts, tennis court, 4 beach volleyball courts, indoor and outdoor pools, spa with sauna and a well-equipped gym. The area of El Higueron is one of the most sought-after residential areas on the Costa del Sol, ideally located between the coastal towns of Benalmadena and Fuengirola and only 15 minutes from Malaga Airport. This gated community features 24-hour surveillance with cameras and security guards patrolling the premises. Enhancing convenience, a complimentary shuttle service is available to transport residents and guests to the mall, train station, and beach. Seize the opportunity to enjoy this oasis — your dream lifestyle awaits! Penthouse, Fuengirola, Costa del Sol. 3 Bedrooms, 2 Bathrooms, Built 146 m², Terrace 151 m². Setting: Close To Shops, Close To Sea, Close To Town, Urbanisation. Orientation: North, North East, East, South East, South, South West, West, North West. Condition: Excellent, Recently Renovated. Pool: Communal, Heated, Room For Pool. Climate Control: Air Conditioning, Hot A/C, Cold A/C, Fireplace, U/F/H Bathrooms. Views: Sea, Mountain, Port, Panoramic, Garden, Pool, Courtyard, Urban. Features: Lift, Fitted Wardrobes, Private Terrace, Solarium, WiFi, Paddle Tennis, Tennis Court, Storage Room, Utility Room, Ensuite Bathroom, Double Glazing, Courtesy Bus, Fiber Optic. Furniture: Optional. Kitchen: Fully Fitted. Garden: Communal. Security: Gated Complex, Entry Phone, 24 Hour Security. Parking: Underground, Garage, Private. Utilities: Electricity, Drinkable Water. Category: Luxury.