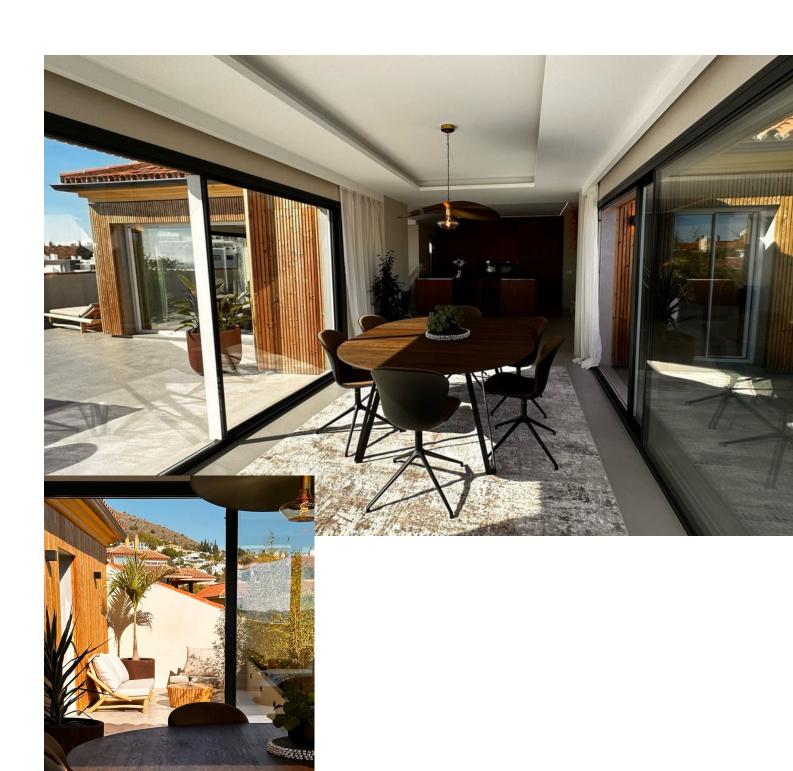

3

2

146 m2

Welcome to this unique penthouse in popular El Higueron. The penthouse has an open floor plan with generous social spaces both inside as well as outside and three comfortable bedrooms with storage and two bathrooms, of which the master bedroom has a gorgeous en suite solution. The apartment is characterized by high quality material choices and standards, where products from Liebherr, Cortizo & Laminam harmonize well with the modern microcement flooring and the well-thought-out layout. The exclusive design and lighting of the inner ceiling, together with the centrally located fireplace, create an airy and luxurious atmosphere, and through the large windows a 150 sqm terrace opens up that stretches around the entire top floor and offers sun from sunrise to sunset. Here you can enjoy a fantastic view of the Mediterranean Sea to the east and south and the mountains to the west and north. In the morning you set the table for a breakfast and watch the sun rise from the Mediterranean Sea and in the evening you unwind in the lounge outside the master bedroom and watch the sun set over the mountains. This penthouse offers not only an elegant and stylish residence but also proximity to the Reserva del Higuerón Sports Club, a luxury sports and leisure center with 9 paddle tennis courts, tennis court, 4 beach volleyball courts, indoor and outdoor pools, spa with sauna and a well-equipped gym. The area of El Higueron is one of the most sought-after residential areas on the Costa del Sol, ideally located between the coastal towns of Benalmadena and Fuengirola and only 15 minutes from Malaga Airport. This gated community features 24-hour surveillance with cameras and security guards patrolling the premises. Enhancing convenience, a complimentary shuttle service is available to transport residents and guests to the mall, train station, and beach. Seize the opportunity to enjoy this oasis — your dream lifestyle awaits! Penthouse, Fuengirola, Costa del Sol. 3 Bedrooms, 2 Bathrooms, Built 146 m², Terrace 151 m². Setting: Close To Shops, Close To Sea, Close To Town, Urbanisation. Orientation: North, North East, East, South East, South, South West, West, North West. Condition: Excellent, Recently Renovated. Pool: Communal, Heated, Room For Pool. Climate Control: Air Conditioning, Hot A/C, Cold A/C, Fireplace, U/F/H Bathrooms. Views: Sea, Mountain, Port, Panoramic, Garden, Pool, Courtyard, Urban. Features: Lift, Fitted Wardrobes, Private Terrace, Solarium, WiFi, Paddle Tennis, Tennis Court, Storage Room, Utility Room, Ensuite Bathroom, Double Glazing, Courtesy Bus, Fiber Optic. Furniture: Optional. Kitchen: Fully Fitted. Garden: Communal. Security: Gated Complex, Entry Phone, 24 Hour Security. Parking: Underground, Garage, Private. Utilities: Electricity, Drinkable Water. Category: Luxury.