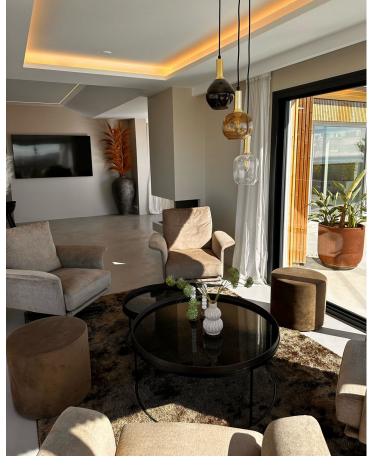

3

2

146 m2

Welcome to this unique penthouse in popular El Higueron. The penthouse has an open floor plan with generous social spaces both inside as well as outside and three comfortable bedrooms with storage and two bathrooms, of which the master bedroom has a gorgeous en suite solution. The apartment is characterized by high quality material choices and standards, where products from Liebherr, Cortizo & Laminam harmonize well with the modern microcement flooring and the well-thought-out layout. The exclusive design and lighting of the inner ceiling, together with the centrally located fireplace, create an airy and luxurious atmosphere, and through the large windows a 150 sqm terrace opens up that stretches around the entire top floor and offers sun from sunrise to sunset. Here you can enjoy a fantastic view of the Mediterranean Sea to the east and south and the mountains to the west and north. In the morning you set the table for a breakfast and watch the sun rise from the Mediterranean Sea and in the evening you unwind in the lounge outside the master bedroom and watch the sun set over the mountains. This penthouse offers not only an elegant and stylish residence but also proximity to the Reserva del Higuerón Sports Club, a luxury sports and leisure center with 9 paddle tennis courts, tennis court, 4 beach volleyball courts, indoor and outdoor pools, spa with sauna and a well-equipped gym. The area of El Higueron is one of the most sought-after residential areas on the Costa del Sol, ideally located between the coastal towns of Benalmadena and Fuengirola and only 15 minutes from Malaga Airport. This gated community features 24-hour surveillance with cameras and security guards patrolling the premises. Enhancing convenience, a complimentary shuttle service is available to transport residents and guests to the mall, train station, and beach. Seize the opportunity to enjoy this oasis — your dream lifestyle awaits! Penthouse, Fuengirola, Costa del Sol. 3 Bedrooms, 2 Bathrooms, Built 146 m², Terrace 151 m². Setting: Close To Shops, Close To Sea, Close To Town, Urbanisation. Orientation: North, North East, East, South East, South, South West, West, North West. Condition: Excellent, Recently Renovated. Pool: Communal, Heated, Room For Pool. Climate Control: Air Conditioning, Hot A/C, Cold A/C, Fireplace, U/F/H Bathrooms. Views: Sea, Mountain, Port, Panoramic, Garden, Pool, Courtyard, Urban. Features: Lift, Fitted Wardrobes, Private Terrace, Solarium, WiFi, Paddle Tennis, Tennis Court, Storage Room, Utility Room, Ensuite Bathroom, Double Glazing, Courtesy Bus, Fiber Optic. Furniture: Optional. Kitchen: Fully Fitted. Garden: Communal. Security: Gated Complex, Entry Phone, 24 Hour Security. Parking: Underground, Garage, Private. Utilities: Electricity, Drinkable Water. Category: Luxury.