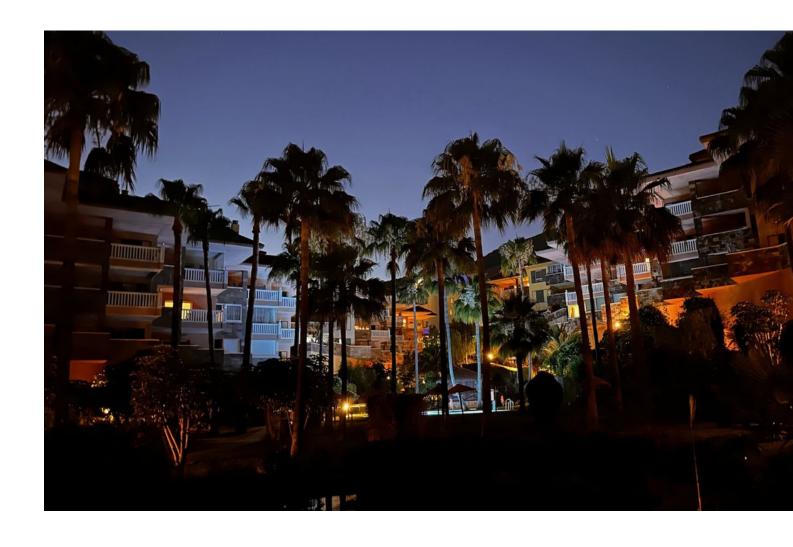

3

2

146 m2

Welcome to this unique penthouse in popular El Higueron. The penthouse has an open floor plan with generous social spaces both inside as well as outside and three comfortable bedrooms with storage and two bathrooms, of which the master bedroom has a gorgeous en suite solution. The apartment is characterized by high quality material choices and standards, where products from Liebherr, Cortizo & Laminam harmonize well with the modern microcement flooring and the well-thought-out layout. The exclusive design and lighting of the inner ceiling, together with the centrally located fireplace, create an airy and luxurious atmosphere, and through the large windows a 150 sqm terrace opens up that stretches around the entire top floor and offers sun from sunrise to sunset. Here you can enjoy a fantastic view of the Mediterranean Sea to the east and south and the mountains to the west and north. In the morning you set the table for a breakfast and watch the sun rise from the Mediterranean Sea and in the evening you unwind in the lounge outside the master bedroom and watch the sun set over the mountains. This penthouse offers not only an elegant and stylish residence but also proximity to the Reserva del Higuerón Sports Club, a luxury sports and leisure center with 9 paddle tennis courts, tennis court, 4 beach volleyball courts, indoor and outdoor pools, spa with sauna and a well-equipped gym. The area of El Higueron is one of the most sought-after residential areas on the Costa del Sol, ideally located between the coastal towns of Benalmadena and Fuengirola and only 15 minutes from Malaga Airport. This gated community features 24-hour surveillance with cameras and security guards patrolling the premises. Enhancing convenience, a complimentary shuttle service is available to transport residents and guests to the mall, train station, and beach. Seize the opportunity to enjoy this oasis — your dream lifestyle awaits! Penthouse, Fuengirola, Costa del Sol. 3 Bedrooms, 2 Bathrooms, Built 146 m², Terrace 151 m². Setting: Close To Shops, Close To Sea, Close To Town, Urbanisation. Orientation: North, North East, East, South East, South, South West, West, North West. Condition: Excellent, Recently Renovated. Pool: Communal, Heated, Room For Pool. Climate Control: Air Conditioning, Hot A/C, Cold A/C, Fireplace, U/F/H Bathrooms. Views: Sea, Mountain, Port, Panoramic, Garden, Pool, Courtyard, Urban. Features: Lift, Fitted Wardrobes, Private Terrace, Solarium, WiFi, Paddle Tennis, Tennis Court, Storage Room, Utility Room, Ensuite Bathroom, Double Glazing, Courtesy Bus, Fiber Optic. Furniture: Optional. Kitchen: Fully Fitted. Garden: Communal. Security: Gated Complex, Entry Phone, 24 Hour Security. Parking: Underground, Garage, Private. Utilities: Electricity, Drinkable Water. Category: Luxury.