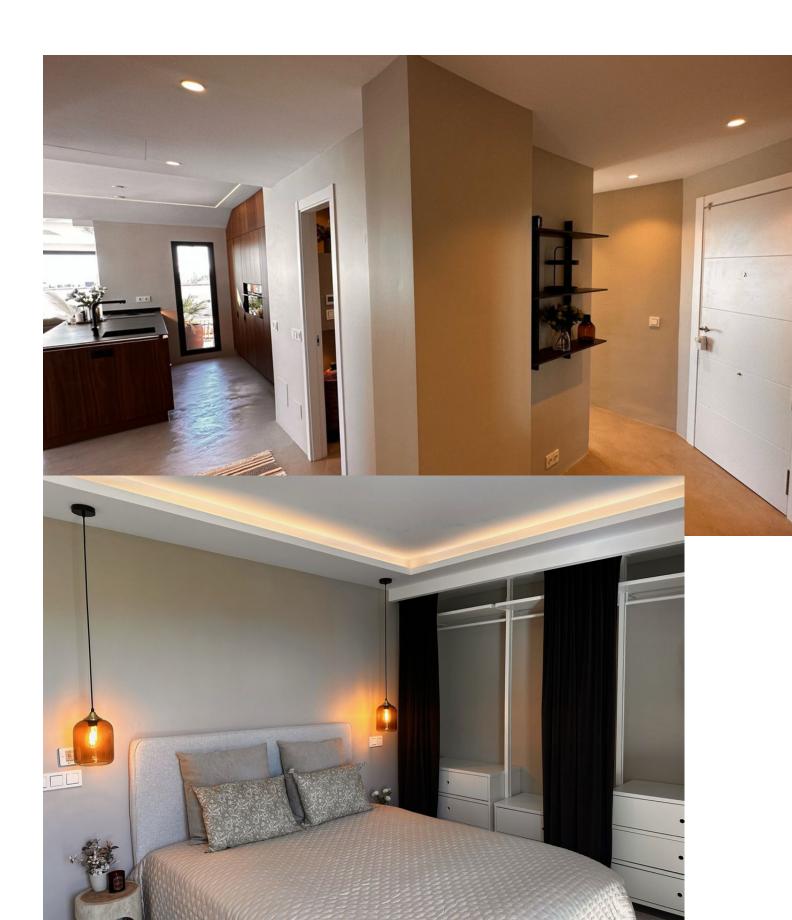

3

2

146 m2

Welcome to this unique penthouse in popular El Higueron. The penthouse has an open floor plan with generous social spaces both inside as well as outside and three comfortable bedrooms with storage and two bathrooms, of which the master bedroom has a gorgeous en suite solution. The apartment is characterized by high quality material choices and standards, where products from Liebherr, Cortizo & Laminam harmonize well with the modern microcement flooring and the well-thought-out layout. The exclusive design and lighting of the inner ceiling, together with the centrally located fireplace, create an airy and luxurious atmosphere, and through the large windows a 150 sqm terrace opens up that stretches around the entire top floor and offers sun from sunrise to sunset. Here you can enjoy a fantastic view of the Mediterranean Sea to the east and south and the mountains to the west and north. In the morning you set the table for a breakfast and watch the sun rise from the Mediterranean Sea and in the evening you unwind in the lounge outside the master bedroom and watch the sun set over the mountains. This penthouse offers not only an elegant and stylish residence but also proximity to the Reserva del Higuerón Sports Club, a luxury sports and leisure center with 9 paddle tennis courts, tennis court, 4 beach volleyball courts, indoor and outdoor pools, spa with sauna and a well-equipped gym. The area of El Higueron is one of the most sought-after residential areas on the Costa del Sol, ideally located between the coastal towns of Benalmadena and Fuengirola and only 15 minutes from Malaga Airport. This gated community features 24-hour surveillance with cameras and security guards patrolling the premises. Enhancing convenience, a complimentary shuttle service is available to transport residents and guests to the mall, train station, and beach. Seize the opportunity to enjoy this oasis — your dream lifestyle awaits! Penthouse, Fuengirola, Costa del Sol. 3 Bedrooms, 2 Bathrooms, Built 146 m², Terrace 151 m². Setting: Close To Shops, Close To Sea, Close To Town, Urbanisation. Orientation: North, North East, East, South East, South, South West, West, North West. Condition: Excellent, Recently Renovated. Pool: Communal, Heated, Room For Pool. Climate Control: Air Conditioning, Hot A/C, Cold A/C, Fireplace, U/F/H Bathrooms. Views: Sea, Mountain, Port, Panoramic, Garden, Pool, Courtyard, Urban. Features: Lift, Fitted Wardrobes, Private Terrace, Solarium, WiFi, Paddle Tennis, Tennis Court, Storage Room, Utility Room, Ensuite Bathroom, Double Glazing, Courtesy Bus, Fiber Optic. Furniture: Optional. Kitchen: Fully Fitted. Garden: Communal. Security: Gated Complex, Entry Phone, 24 Hour Security. Parking: Underground, Garage, Private. Utilities: Electricity, Drinkable Water. Category: Luxury.