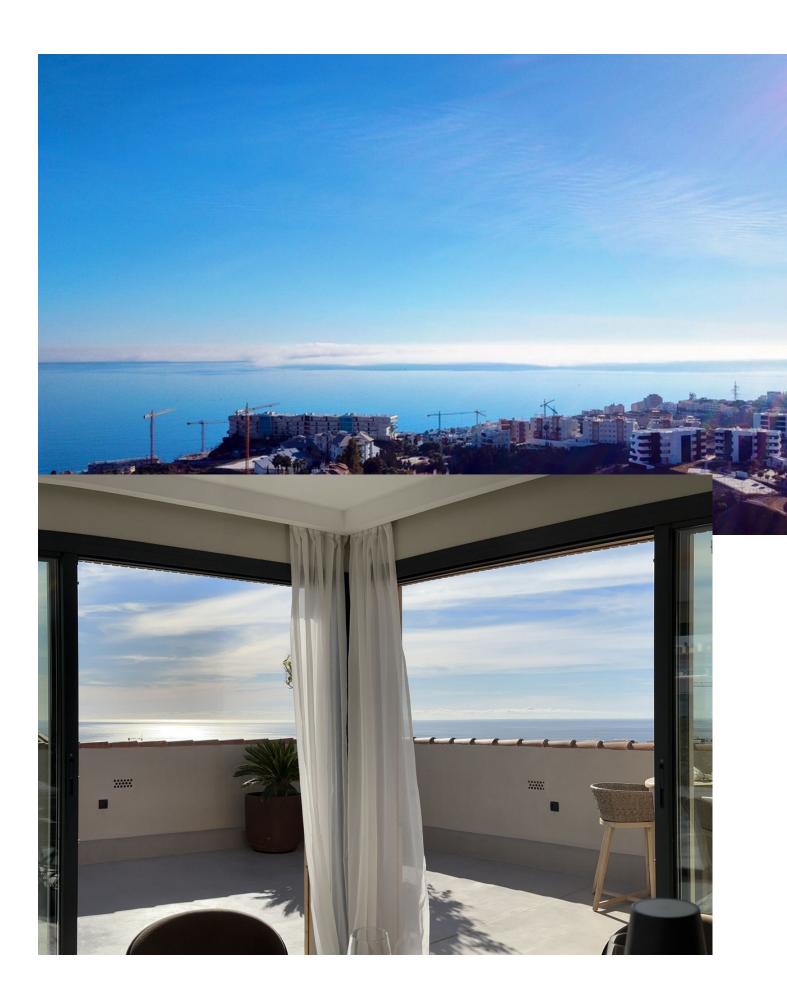

3

2

146 m2

Welcome to this unique penthouse in popular El Higueron. The penthouse has an open floor plan with generous social spaces both inside as well as outside and three comfortable bedrooms with storage and two bathrooms, of which the master bedroom has a gorgeous en suite solution. The apartment is characterized by high quality material choices and standards, where products from Liebherr, Cortizo & Laminam harmonize well with the modern microcement flooring and the well-thought-out layout. The exclusive design and lighting of the inner ceiling, together with the centrally located fireplace, create an airy and luxurious atmosphere, and through the large windows a 150 sqm terrace opens up that stretches around the entire top floor and offers sun from sunrise to sunset. Here you can enjoy a fantastic view of the Mediterranean Sea to the east and south and the mountains to the west and north. In the morning you set the table for a breakfast and watch the sun rise from the Mediterranean Sea and in the evening you unwind in the lounge outside the master bedroom and watch the sun set over the mountains. This penthouse offers not only an elegant and stylish residence but also proximity to the Reserva del Higuerón Sports Club, a luxury sports and leisure center with 9 paddle tennis courts, tennis court, 4 beach volleyball courts, indoor and outdoor pools, spa with sauna and a well-equipped gym. The area of El Higueron is one of the most sought-after residential areas on the Costa del Sol, ideally located between the coastal towns of Benalmadena and Fuengirola and only 15 minutes from Malaga Airport. This gated community features 24-hour surveillance with cameras and security guards patrolling the premises. Enhancing convenience, a complimentary shuttle service is available to transport residents and guests to the mall, train station, and beach. Seize the opportunity to enjoy this oasis — your dream lifestyle awaits! Penthouse, Fuengirola, Costa del Sol. 3 Bedrooms, 2 Bathrooms, Built 146 m², Terrace 151 m². Setting: Close To Shops, Close To Sea, Close To Town, Urbanisation. Orientation: North, North East, East, South East, South, South West, West, North West. Condition: Excellent, Recently Renovated. Pool: Communal, Heated, Room For Pool. Climate Control: Air Conditioning, Hot A/C, Cold A/C, Fireplace, U/F/H Bathrooms. Views: Sea, Mountain, Port, Panoramic, Garden, Pool, Courtyard, Urban. Features: Lift, Fitted Wardrobes, Private Terrace, Solarium, WiFi, Paddle Tennis, Tennis Court, Storage Room, Utility Room, Ensuite Bathroom, Double Glazing, Courtesy Bus, Fiber Optic. Furniture: Optional. Kitchen: Fully Fitted. Garden: Communal. Security: Gated Complex, Entry Phone, 24 Hour Security. Parking: Underground, Garage, Private. Utilities: Electricity, Drinkable Water. Category: Luxury.