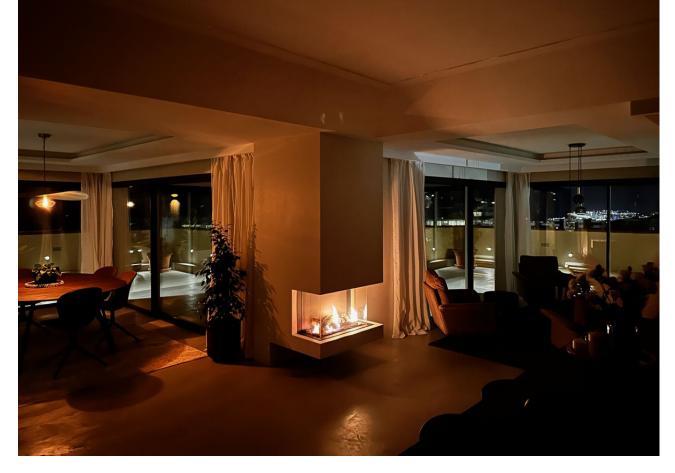

3

2

146 m2

Welcome to this unique penthouse in popular El Higueron. The penthouse has an open floor plan with generous social spaces both inside as well as outside and three comfortable bedrooms with storage and two bathrooms, of which the master bedroom has a gorgeous en suite solution. The apartment is characterized by high quality material choices and standards, where products from Liebherr, Cortizo & Laminam harmonize well with the modern microcement flooring and the well-thought-out layout. The exclusive design and lighting of the inner ceiling, together with the centrally located fireplace, create an airy and luxurious atmosphere, and through the large windows a 150 sqm terrace opens up that stretches around the entire top floor and offers sun from sunrise to sunset. Here you can enjoy a fantastic view of the Mediterranean Sea to the east and south and the mountains to the west and north. In the morning you set the table for a breakfast and watch the sun rise from the Mediterranean Sea and in the evening you unwind in the lounge outside the master bedroom and watch the sun set over the mountains. This penthouse offers not only an elegant and stylish residence but also proximity to the Reserva del Higuerón Sports Club, a luxury sports and leisure center with 9 paddle tennis courts, tennis court, 4 beach volleyball courts, indoor and outdoor pools, spa with sauna and a well-equipped gym. The area of El Higueron is one of the most sought-after residential areas on the Costa del Sol, ideally located between the coastal towns of Benalmadena and Fuengirola and only 15 minutes from Malaga Airport. This gated community features 24-hour surveillance with cameras and security guards patrolling the premises. Enhancing convenience, a complimentary shuttle service is available to transport residents and guests to the mall, train station, and beach. Seize the opportunity to enjoy this oasis — your dream lifestyle awaits! Penthouse, Fuengirola, Costa del Sol. 3 Bedrooms, 2 Bathrooms, Built 146 m², Terrace 151 m². Setting: Close To Shops, Close To Sea, Close To Town, Urbanisation. Orientation: North, North East, East, South East, South, South West, West, North West. Condition: Excellent, Recently Renovated. Pool: Communal, Heated, Room For Pool. Climate Control: Air Conditioning, Hot A/C, Cold A/C, Fireplace, U/F/H Bathrooms. Views: Sea, Mountain, Port, Panoramic, Garden, Pool, Courtyard, Urban. Features: Lift, Fitted Wardrobes, Private Terrace, Solarium, WiFi, Paddle Tennis, Tennis Court, Storage Room, Utility Room, Ensuite Bathroom, Double Glazing, Courtesy Bus, Fiber Optic. Furniture: Optional. Kitchen: Fully Fitted. Garden: Communal. Security: Gated Complex, Entry Phone, 24 Hour Security. Parking: Underground, Garage, Private. Utilities: Electricity, Drinkable Water. Category: Luxury.