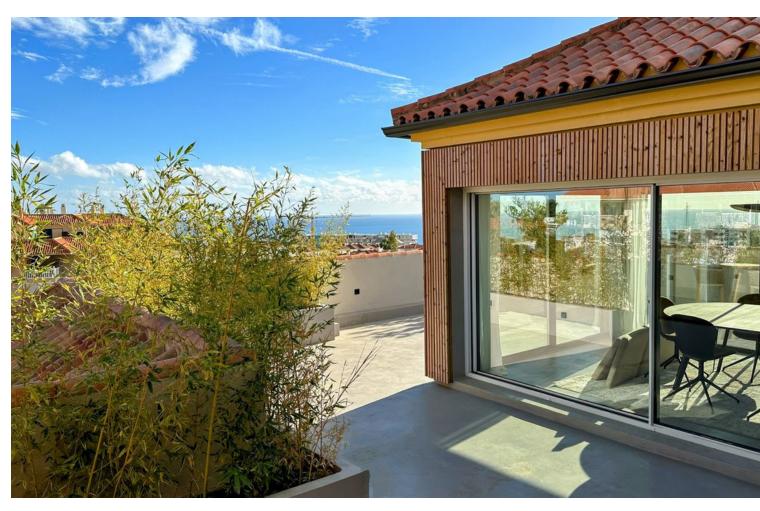

3

2

146 m2

Welcome to this unique penthouse in popular El Higueron. The penthouse has an open floor plan with generous social spaces both inside as well as outside and three comfortable bedrooms with storage and two bathrooms, of which the master bedroom has a gorgeous en suite solution. The apartment is characterized by high quality material choices and standards, where products from Liebherr, Cortizo & Laminam harmonize well with the modern microcement flooring and the well-thought-out layout. The exclusive design and lighting of the inner ceiling, together with the centrally located fireplace, create an airy and luxurious atmosphere, and through the large windows a 150 sqm terrace opens up that stretches around the entire top floor and offers sun from sunrise to sunset. Here you can enjoy a fantastic view of the Mediterranean Sea to the east and south and the mountains to the west and north. In the morning you set the table for a breakfast and watch the sun rise from the Mediterranean Sea and in the evening you unwind in the lounge outside the master bedroom and watch the sun set over the mountains. This penthouse offers not only an elegant and stylish residence but also proximity to the Reserva del Higuerón Sports Club, a luxury sports and leisure center with 9 paddle tennis courts, tennis court, 4 beach volleyball courts, indoor and outdoor pools, spa with sauna and a well-equipped gym. The area of El Higueron is one of the most sought-after residential areas on the Costa del Sol, ideally located between the coastal towns of Benalmadena and Fuengirola and only 15 minutes from Malaga Airport. This gated community features 24-hour surveillance with cameras and security guards patrolling the premises. Enhancing convenience, a complimentary shuttle service is available to transport residents and guests to the mall, train station, and beach. Seize the opportunity to enjoy this oasis — your dream lifestyle awaits! Penthouse, Fuengirola, Costa del Sol. 3 Bedrooms, 2 Bathrooms, Built 146 m², Terrace 151 m². Setting: Close To Shops, Close To Sea, Close To Town, Urbanisation. Orientation: North, North East, East, South East, South, South West, West, North West. Condition: Excellent, Recently Renovated. Pool: Communal, Heated, Room For Pool. Climate Control: Air Conditioning, Hot A/C, Cold A/C, Fireplace, U/F/H Bathrooms. Views: Sea, Mountain, Port, Panoramic, Garden, Pool, Courtyard, Urban. Features: Lift, Fitted Wardrobes, Private Terrace, Solarium, WiFi, Paddle Tennis, Tennis Court, Storage Room, Utility Room, Ensuite Bathroom, Double Glazing, Courtesy Bus, Fiber Optic. Furniture: Optional. Kitchen: Fully Fitted. Garden: Communal. Security: Gated Complex, Entry Phone, 24 Hour Security. Parking: Underground, Garage, Private. Utilities: Electricity, Drinkable Water. Category: Luxury.