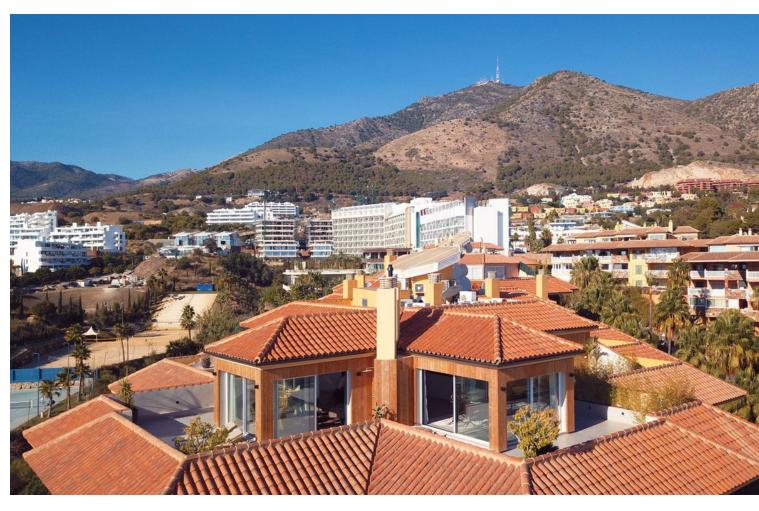

3

2

146 m2

Welcome to this unique penthouse in popular El Higueron. The penthouse has an open floor plan with generous social spaces both inside as well as outside and three comfortable bedrooms with storage and two bathrooms, of which the master bedroom has a gorgeous en suite solution. The apartment is characterized by high quality material choices and standards, where products from Liebherr, Cortizo & Laminam harmonize well with the modern microcement flooring and the well-thought-out layout. The exclusive design and lighting of the inner ceiling, together with the centrally located fireplace, create an airy and luxurious atmosphere, and through the large windows a 150 sqm terrace opens up that stretches around the entire top floor and offers sun from sunrise to sunset. Here you can enjoy a fantastic view of the Mediterranean Sea to the east and south and the mountains to the west and north. In the morning you set the table for a breakfast and watch the sun rise from the Mediterranean Sea and in the evening you unwind in the lounge outside the master bedroom and watch the sun set over the mountains. This penthouse offers not only an elegant and stylish residence but also proximity to the Reserva del Higuerón Sports Club, a luxury sports and leisure center with 9 paddle tennis courts, tennis court, 4 beach volleyball courts, indoor and outdoor pools, spa with sauna and a well-equipped gym. The area of El Higueron is one of the most sought-after residential areas on the Costa del Sol, ideally located between the coastal towns of Benalmadena and Fuengirola and only 15 minutes from Malaga Airport. This gated community features 24-hour surveillance with cameras and security guards patrolling the premises. Enhancing convenience, a complimentary shuttle service is available to transport residents and guests to the mall, train station, and beach. Seize the opportunity to enjoy this oasis — your dream lifestyle awaits! Penthouse, Fuengirola, Costa del Sol. 3 Bedrooms, 2 Bathrooms, Built 146 m², Terrace 151 m². Setting: Close To Shops, Close To Sea, Close To Town, Urbanisation. Orientation: North, North East, East, South East, South, South West, West, North West. Condition: Excellent, Recently Renovated. Pool: Communal, Heated, Room For Pool. Climate Control: Air Conditioning, Hot A/C, Cold A/C, Fireplace, U/F/H Bathrooms. Views: Sea, Mountain, Port, Panoramic, Garden, Pool, Courtyard, Urban. Features: Lift, Fitted Wardrobes, Private Terrace, Solarium, WiFi, Paddle Tennis, Tennis Court, Storage Room, Utility Room, Ensuite Bathroom, Double Glazing, Courtesy Bus, Fiber Optic. Furniture: Optional. Kitchen: Fully Fitted. Garden: Communal. Security: Gated Complex, Entry Phone, 24 Hour Security. Parking: Underground, Garage, Private. Utilities: Electricity, Drinkable Water. Category: Luxury.