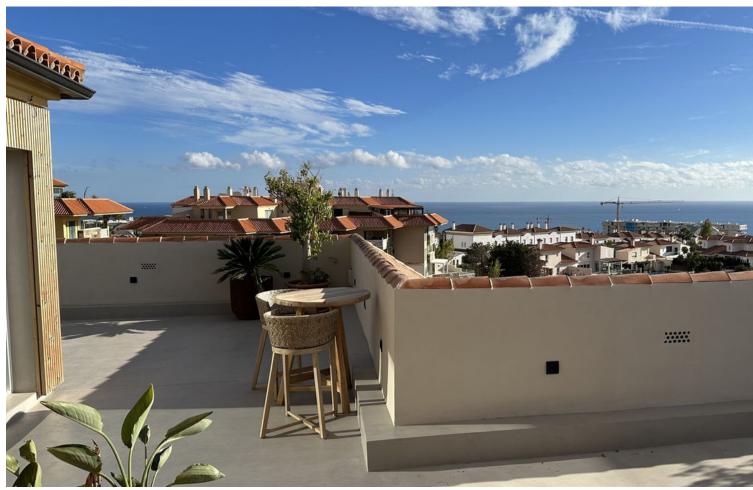

3

2

146 m2

Welcome to this unique penthouse in popular El Higueron. The penthouse has an open floor plan with generous social spaces both inside as well as outside and three comfortable bedrooms with storage and two bathrooms, of which the master bedroom has a gorgeous en suite solution. The apartment is characterized by high quality material choices and standards, where products from Liebherr, Cortizo & Laminam harmonize well with the modern microcement flooring and the well-thought-out layout. The exclusive design and lighting of the inner ceiling, together with the centrally located fireplace, create an airy and luxurious atmosphere, and through the large windows a 150 sqm terrace opens up that stretches around the entire top floor and offers sun from sunrise to sunset. Here you can enjoy a fantastic view of the Mediterranean Sea to the east and south and the mountains to the west and north. In the morning you set the table for a breakfast and watch the sun rise from the Mediterranean Sea and in the evening you unwind in the lounge outside the master bedroom and watch the sun set over the mountains. This penthouse offers not only an elegant and stylish residence but also proximity to the Reserva del Higuerón Sports Club, a luxury sports and leisure center with 9 paddle tennis courts, tennis court, 4 beach volleyball courts, indoor and outdoor pools, spa with sauna and a well-equipped gym. The area of El Higueron is one of the most sought-after residential areas on the Costa del Sol, ideally located between the coastal towns of Benalmadena and Fuengirola and only 15 minutes from Malaga Airport. This gated community features 24-hour surveillance with cameras and security guards patrolling the premises. Enhancing convenience, a complimentary shuttle service is available to transport residents and guests to the mall, train station, and beach. Seize the opportunity to enjoy this oasis — your dream lifestyle awaits! Penthouse, Fuengirola, Costa del Sol. 3 Bedrooms, 2 Bathrooms, Built 146 m², Terrace 151 m². Setting: Close To Shops, Close To Sea, Close To Town, Urbanisation. Orientation: North, North East, East, South East, South, South West, West, North West. Condition: Excellent, Recently Renovated. Pool: Communal, Heated, Room For Pool. Climate Control: Air Conditioning, Hot A/C, Cold A/C, Fireplace, U/F/H Bathrooms. Views: Sea, Mountain, Port, Panoramic, Garden, Pool, Courtyard, Urban. Features: Lift, Fitted Wardrobes, Private Terrace, Solarium, WiFi, Paddle Tennis, Tennis Court, Storage Room, Utility Room, Ensuite Bathroom, Double Glazing, Courtesy Bus, Fiber Optic. Furniture: Optional. Kitchen: Fully Fitted. Garden: Communal. Security: Gated Complex, Entry Phone, 24 Hour Security. Parking: Underground, Garage, Private. Utilities: Electricity, Drinkable Water. Category: Luxury.