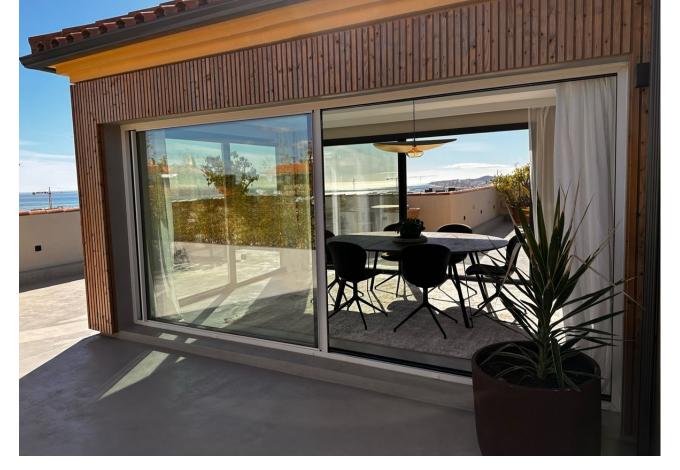

3

2

146 m2

Welcome to this unique penthouse in popular El Higueron. The penthouse has an open floor plan with generous social spaces both inside as well as outside and three comfortable bedrooms with storage and two bathrooms, of which the master bedroom has a gorgeous en suite solution. The apartment is characterized by high quality material choices and standards, where products from Liebherr, Cortizo & Laminam harmonize well with the modern microcement flooring and the well-thought-out layout. The exclusive design and lighting of the inner ceiling, together with the centrally located fireplace, create an airy and luxurious atmosphere, and through the large windows a 150 sqm terrace opens up that stretches around the entire top floor and offers sun from sunrise to sunset. Here you can enjoy a fantastic view of the Mediterranean Sea to the east and south and the mountains to the west and north. In the morning you set the table for a breakfast and watch the sun rise from the Mediterranean Sea and in the evening you unwind in the lounge outside the master bedroom and watch the sun set over the mountains. This penthouse offers not only an elegant and stylish residence but also proximity to the Reserva del Higuerón Sports Club, a luxury sports and leisure center with 9 paddle tennis courts, tennis court, 4 beach volleyball courts, indoor and outdoor pools, spa with sauna and a well-equipped gym. The area of El Higueron is one of the most sought-after residential areas on the Costa del Sol, ideally located between the coastal towns of Benalmadena and Fuengirola and only 15 minutes from Malaga Airport. This gated community features 24-hour surveillance with cameras and security guards patrolling the premises. Enhancing convenience, a complimentary shuttle service is available to transport residents and guests to the mall, train station, and beach. Seize the opportunity to enjoy this oasis — your dream lifestyle awaits! Penthouse, Fuengirola, Costa del Sol. 3 Bedrooms, 2 Bathrooms, Built 146 m², Terrace 151 m². Setting: Close To Shops, Close To Sea, Close To Town, Urbanisation. Orientation: North, North East, East, South East, South, South West, West, North West. Condition: Excellent, Recently Renovated. Pool: Communal, Heated, Room For Pool. Climate Control: Air Conditioning, Hot A/C, Cold A/C, Fireplace, U/F/H Bathrooms. Views: Sea, Mountain, Port, Panoramic, Garden, Pool, Courtyard, Urban. Features: Lift, Fitted Wardrobes, Private Terrace, Solarium, WiFi, Paddle Tennis, Tennis Court, Storage Room, Utility Room, Ensuite Bathroom, Double Glazing, Courtesy Bus, Fiber Optic. Furniture: Optional. Kitchen: Fully Fitted. Garden: Communal. Security: Gated Complex, Entry Phone, 24 Hour Security. Parking: Underground, Garage, Private. Utilities: Electricity, Drinkable Water. Category: Luxury.