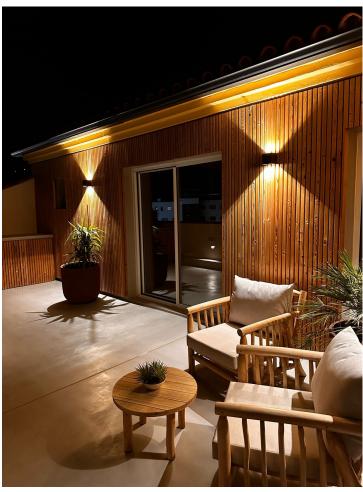

3

2

146 m2

Welcome to this unique penthouse in popular El Higueron. The penthouse has an open floor plan with generous social spaces both inside as well as outside and three comfortable bedrooms with storage and two bathrooms, of which the master bedroom has a gorgeous en suite solution. The apartment is characterized by high quality material choices and standards, where products from Liebherr, Cortizo & Laminam harmonize well with the modern microcement flooring and the well-thought-out layout. The exclusive design and lighting of the inner ceiling, together with the centrally located fireplace, create an airy and luxurious atmosphere, and through the large windows a 150 sqm terrace opens up that stretches around the entire top floor and offers sun from sunrise to sunset. Here you can enjoy a fantastic view of the Mediterranean Sea to the east and south and the mountains to the west and north. In the morning you set the table for a breakfast and watch the sun rise from the Mediterranean Sea and in the evening you unwind in the lounge outside the master bedroom and watch the sun set over the mountains. This penthouse offers not only an elegant and stylish residence but also proximity to the Reserva del Higuerón Sports Club, a luxury sports and leisure center with 9 paddle tennis courts, tennis court, 4 beach volleyball courts, indoor and outdoor pools, spa with sauna and a well-equipped gym. The area of El Higueron is one of the most sought-after residential areas on the Costa del Sol, ideally located between the coastal towns of Benalmadena and Fuengirola and only 15 minutes from Malaga Airport. This gated community features 24-hour surveillance with cameras and security guards patrolling the premises. Enhancing convenience, a complimentary shuttle service is available to transport residents and guests to the mall, train station, and beach. Seize the opportunity to enjoy this oasis — your dream lifestyle awaits! Penthouse, Fuengirola, Costa del Sol. 3 Bedrooms, 2 Bathrooms, Built 146 m², Terrace 151 m². Setting: Close To Shops, Close To Sea, Close To Town, Urbanisation. Orientation: North, North East, East, South East, South, South West, West, North West. Condition: Excellent, Recently Renovated. Pool: Communal, Heated, Room For Pool. Climate Control: Air Conditioning, Hot A/C, Cold A/C, Fireplace, U/F/H Bathrooms. Views: Sea, Mountain, Port, Panoramic, Garden, Pool, Courtyard, Urban. Features: Lift, Fitted Wardrobes, Private Terrace, Solarium, WiFi, Paddle Tennis, Tennis Court, Storage Room, Utility Room, Ensuite Bathroom, Double Glazing, Courtesy Bus, Fiber Optic. Furniture: Optional. Kitchen: Fully Fitted. Garden: Communal. Security: Gated Complex, Entry Phone, 24 Hour Security. Parking: Underground, Garage, Private. Utilities: Electricity, Drinkable Water. Category: Luxury.