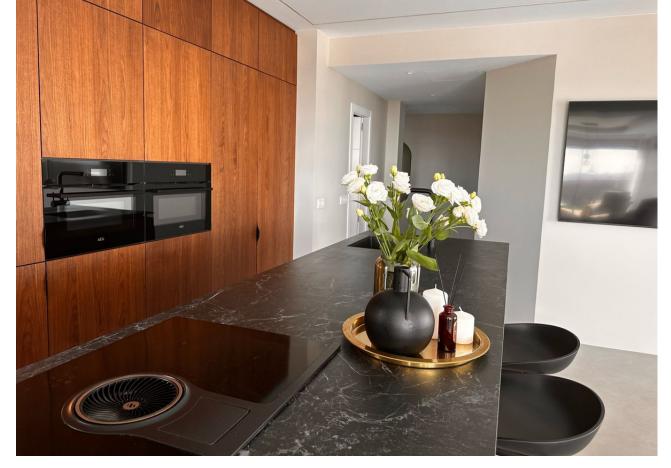

3

2

146 m2

Welcome to this unique penthouse in popular El Higueron. The penthouse has an open floor plan with generous social spaces both inside as well as outside and three comfortable bedrooms with storage and two bathrooms, of which the master bedroom has a gorgeous en suite solution. The apartment is characterized by high quality material choices and standards, where products from Liebherr, Cortizo & Laminam harmonize well with the modern microcement flooring and the well-thought-out layout. The exclusive design and lighting of the inner ceiling, together with the centrally located fireplace, create an airy and luxurious atmosphere, and through the large windows a 150 sqm terrace opens up that stretches around the entire top floor and offers sun from sunrise to sunset. Here you can enjoy a fantastic view of the Mediterranean Sea to the east and south and the mountains to the west and north. In the morning you set the table for a breakfast and watch the sun rise from the Mediterranean Sea and in the evening you unwind in the lounge outside the master bedroom and watch the sun set over the mountains. This penthouse offers not only an elegant and stylish residence but also proximity to the Reserva del Higuerón Sports Club, a luxury sports and leisure center with 9 paddle tennis courts, tennis court, 4 beach volleyball courts, indoor and outdoor pools, spa with sauna and a well-equipped gym. The area of El Higueron is one of the most sought-after residential areas on the Costa del Sol, ideally located between the coastal towns of Benalmadena and Fuengirola and only 15 minutes from Malaga Airport. This gated community features 24-hour surveillance with cameras and security guards patrolling the premises. Enhancing convenience, a complimentary shuttle service is available to transport residents and guests to the mall, train station, and beach. Seize the opportunity to enjoy this oasis — your dream lifestyle awaits! Penthouse, Fuengirola, Costa del Sol. 3 Bedrooms, 2 Bathrooms, Built 146 m², Terrace 151 m². Setting: Close To Shops, Close To Sea, Close To Town, Urbanisation. Orientation: North, North East, East, South East, South, South West, West, North West. Condition: Excellent, Recently Renovated. Pool: Communal, Heated, Room For Pool. Climate Control: Air Conditioning, Hot A/C, Cold A/C, Fireplace, U/F/H Bathrooms. Views: Sea, Mountain, Port, Panoramic, Garden, Pool, Courtyard, Urban. Features: Lift, Fitted Wardrobes, Private Terrace, Solarium, WiFi, Paddle Tennis, Tennis Court, Storage Room, Utility Room, Ensuite Bathroom, Double Glazing, Courtesy Bus, Fiber Optic. Furniture: Optional. Kitchen: Fully Fitted. Garden: Communal. Security: Gated Complex, Entry Phone, 24 Hour Security. Parking: Underground, Garage, Private. Utilities: Electricity, Drinkable Water. Category: Luxury.