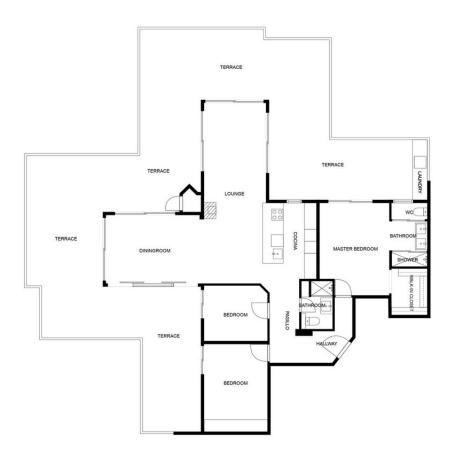

3

2

146 m2

Welcome to this unique penthouse in popular El Higueron. The penthouse has an open floor plan with generous social spaces both inside as well as outside and three comfortable bedrooms with storage and two bathrooms, of which the master bedroom has a gorgeous en suite solution. The apartment is characterized by high quality material choices and standards, where products from Liebherr, Cortizo & Laminam harmonize well with the modern microcement flooring and the well-thought-out layout. The exclusive design and lighting of the inner ceiling, together with the centrally located fireplace, create an airy and luxurious atmosphere, and through the large windows a 150 sqm terrace opens up that stretches around the entire top floor and offers sun from sunrise to sunset. Here you can enjoy a fantastic view of the Mediterranean Sea to the east and south and the mountains to the west and north. In the morning you set the table for a breakfast and watch the sun rise from the Mediterranean Sea and in the evening you unwind in the lounge outside the master bedroom and watch the sun set over the mountains. This penthouse offers not only an elegant and stylish residence but also proximity to the Reserva del Higuerón Sports Club, a luxury sports and leisure center with 9 paddle tennis courts, tennis court, 4 beach volleyball courts, indoor and outdoor pools, spa with sauna and a well-equipped gym. The area of El Higueron is one of the most sought-after residential areas on the Costa del Sol, ideally located between the coastal towns of Benalmadena and Fuengirola and only 15 minutes from Malaga Airport. This gated community features 24-hour surveillance with cameras and security guards patrolling the premises. Enhancing convenience, a complimentary shuttle service is available to transport residents and guests to the mall, train station, and beach. Seize the opportunity to enjoy this oasis — your dream lifestyle awaits! Penthouse, Fuengirola, Costa del Sol. 3 Bedrooms, 2 Bathrooms, Built 146 m², Terrace 151 m². Setting: Close To Shops, Close To Sea, Close To Town, Urbanisation. Orientation: North, North East, East, South East, South, South West, West, North West. Condition: Excellent, Recently Renovated. Pool: Communal, Heated, Room For Pool. Climate Control: Air Conditioning, Hot A/C, Cold A/C, Fireplace, U/F/H Bathrooms. Views: Sea, Mountain, Port, Panoramic, Garden, Pool, Courtyard, Urban. Features: Lift, Fitted Wardrobes, Private Terrace, Solarium, WiFi, Paddle Tennis, Tennis Court, Storage Room, Utility Room, Ensuite Bathroom, Double Glazing, Courtesy Bus, Fiber Optic. Furniture: Optional. Kitchen: Fully Fitted. Garden: Communal. Security: Gated Complex, Entry Phone, 24 Hour Security. Parking: Underground, Garage, Private. Utilities: Electricity, Drinkable Water. Category: Luxury.

Contemporary

 ${\tt LAS\ MEDIDAS\ SON\ CALCULADAS\ UTILIZANDO\ LA\ TECNOLOGÍA\ CUBICASA.\ SON\ DE\ ALTA\ FIABILIDAD\ PERO\ NO\ GARANTIZADAS.}$