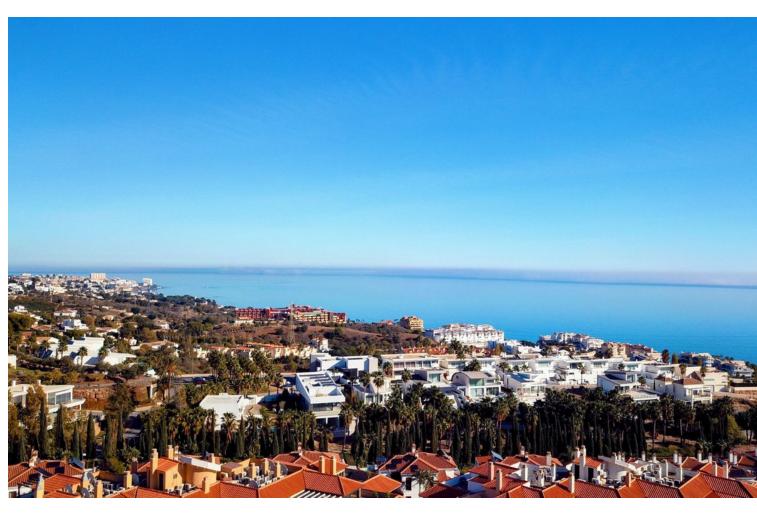

3

2

146 m2

Welcome to this unique penthouse in popular El Higueron. The penthouse has an open floor plan with generous social spaces both inside as well as outside and three comfortable bedrooms with storage and two bathrooms, of which the master bedroom has a gorgeous en suite solution. The apartment is characterized by high quality material choices and standards, where products from Liebherr, Cortizo & Laminam harmonize well with the modern microcement flooring and the well-thought-out layout. The exclusive design and lighting of the inner ceiling, together with the centrally located fireplace, create an airy and luxurious atmosphere, and through the large windows a 150 sqm terrace opens up that stretches around the entire top floor and offers sun from sunrise to sunset. Here you can enjoy a fantastic view of the Mediterranean Sea to the east and south and the mountains to the west and north. In the morning you set the table for a breakfast and watch the sun rise from the Mediterranean Sea and in the evening you unwind in the lounge outside the master bedroom and watch the sun set over the mountains. This penthouse offers not only an elegant and stylish residence but also proximity to the Reserva del Higuerón Sports Club, a luxury sports and leisure center with 9 paddle tennis courts, tennis court, 4 beach volleyball courts, indoor and outdoor pools, spa with sauna and a well-equipped gym. The area of El Higueron is one of the most sought-after residential areas on the Costa del Sol, ideally located between the coastal towns of Benalmadena and Fuengirola and only 15 minutes from Malaga Airport. This gated community features 24-hour surveillance with cameras and security guards patrolling the premises. Enhancing convenience, a complimentary shuttle service is available to transport residents and guests to the mall, train station, and beach. Seize the opportunity to enjoy this oasis — your dream lifestyle awaits! Penthouse, Fuengirola, Costa del Sol. 3 Bedrooms, 2 Bathrooms, Built 146 m², Terrace 151 m². Setting: Close To Shops, Close To Sea, Close To Town, Urbanisation. Orientation: North, North East, East, South East, South, South West, West, North West. Condition: Excellent, Recently Renovated. Pool: Communal, Heated, Room For Pool. Climate Control: Air Conditioning, Hot A/C, Cold A/C, Fireplace, U/F/H Bathrooms. Views: Sea, Mountain, Port, Panoramic, Garden, Pool, Courtyard, Urban. Features: Lift, Fitted Wardrobes, Private Terrace, Solarium, WiFi, Paddle Tennis, Tennis Court, Storage Room, Utility Room, Ensuite Bathroom, Double Glazing, Courtesy Bus, Fiber Optic. Furniture: Optional. Kitchen: Fully Fitted. Garden: Communal. Security: Gated Complex, Entry Phone, 24 Hour Security. Parking: Underground, Garage, Private. Utilities: Electricity, Drinkable Water. Category: Luxury.