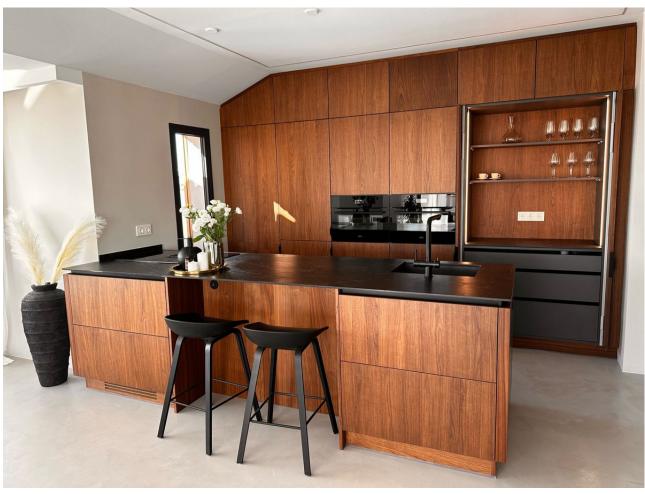

3

2

146 m2

Welcome to this unique penthouse in popular El Higueron. The penthouse has an open floor plan with generous social spaces both inside as well as outside and three comfortable bedrooms with storage and two bathrooms, of which the master bedroom has a gorgeous en suite solution. The apartment is characterized by high quality material choices and standards, where products from Liebherr, Cortizo & Laminam harmonize well with the modern microcement flooring and the well-thought-out layout. The exclusive design and lighting of the inner ceiling, together with the centrally located fireplace, create an airy and luxurious atmosphere, and through the large windows a 150 sqm terrace opens up that stretches around the entire top floor and offers sun from sunrise to sunset. Here you can enjoy a fantastic view of the Mediterranean Sea to the east and south and the mountains to the west and north. In the morning you set the table for a breakfast and watch the sun rise from the Mediterranean Sea and in the evening you unwind in the lounge outside the master bedroom and watch the sun set over the mountains. This penthouse offers not only an elegant and stylish residence but also proximity to the Reserva del Higuerón Sports Club, a luxury sports and leisure center with 9 paddle tennis courts, tennis court, 4 beach volleyball courts, indoor and outdoor pools, spa with sauna and a well-equipped gym. The area of El Higueron is one of the most sought-after residential areas on the Costa del Sol, ideally located between the coastal towns of Benalmadena and Fuengirola and only 15 minutes from Malaga Airport. This gated community features 24-hour surveillance with cameras and security guards patrolling the premises. Enhancing convenience, a complimentary shuttle service is available to transport residents and guests to the mall, train station, and beach. Seize the opportunity to enjoy this oasis — your dream lifestyle awaits! Penthouse, Fuengirola, Costa del Sol. 3 Bedrooms, 2 Bathrooms, Built 146 m², Terrace 151 m². Setting: Close To Shops, Close To Sea, Close To Town, Urbanisation. Orientation: North, North East, East, South East, South, South West, West, North West. Condition: Excellent, Recently Renovated. Pool: Communal, Heated, Room For Pool. Climate Control: Air Conditioning, Hot A/C, Cold A/C, Fireplace, U/F/H Bathrooms. Views: Sea, Mountain, Port, Panoramic, Garden, Pool, Courtyard, Urban. Features: Lift, Fitted Wardrobes, Private Terrace, Solarium, WiFi, Paddle Tennis, Tennis Court, Storage Room, Utility Room, Ensuite Bathroom, Double Glazing, Courtesy Bus, Fiber Optic. Furniture: Optional. Kitchen: Fully Fitted. Garden: Communal. Security: Gated Complex, Entry Phone, 24 Hour Security. Parking: Underground, Garage, Private. Utilities: Electricity, Drinkable Water. Category: Luxury.