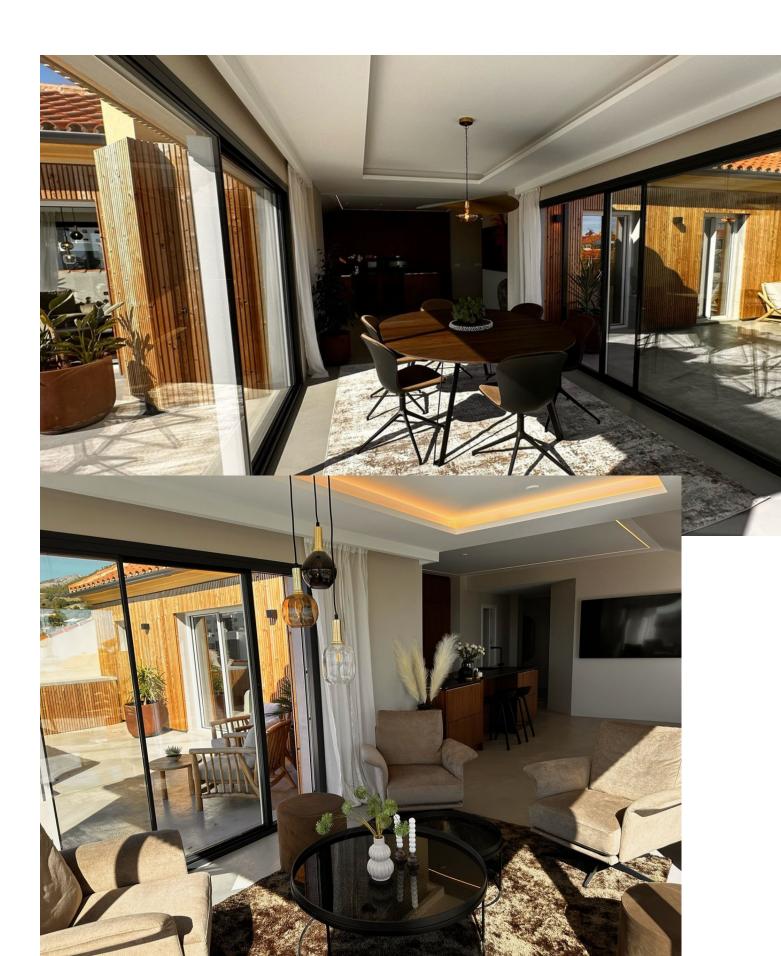

3

2

146 m2

Welcome to this unique penthouse in popular El Higueron. The penthouse has an open floor plan with generous social spaces both inside as well as outside and three comfortable bedrooms with storage and two bathrooms, of which the master bedroom has a gorgeous en suite solution. The apartment is characterized by high quality material choices and standards, where products from Liebherr, Cortizo & Laminam harmonize well with the modern microcement flooring and the well-thought-out layout. The exclusive design and lighting of the inner ceiling, together with the centrally located fireplace, create an airy and luxurious atmosphere, and through the large windows a 150 sqm terrace opens up that stretches around the entire top floor and offers sun from sunrise to sunset. Here you can enjoy a fantastic view of the Mediterranean Sea to the east and south and the mountains to the west and north. In the morning you set the table for a breakfast and watch the sun rise from the Mediterranean Sea and in the evening you unwind in the lounge outside the master bedroom and watch the sun set over the mountains. This penthouse offers not only an elegant and stylish residence but also proximity to the Reserva del Higuerón Sports Club, a luxury sports and leisure center with 9 paddle tennis courts, tennis court, 4 beach volleyball courts, indoor and outdoor pools, spa with sauna and a well-equipped gym. The area of El Higueron is one of the most sought-after residential areas on the Costa del Sol, ideally located between the coastal towns of Benalmadena and Fuengirola and only 15 minutes from Malaga Airport. This gated community features 24-hour surveillance with cameras and security guards patrolling the premises. Enhancing convenience, a complimentary shuttle service is available to transport residents and guests to the mall, train station, and beach. Seize the opportunity to enjoy this oasis — your dream lifestyle awaits! Penthouse, Fuengirola, Costa del Sol. 3 Bedrooms, 2 Bathrooms, Built 146 m², Terrace 151 m². Setting: Close To Shops, Close To Sea, Close To Town, Urbanisation. Orientation: North, North East, East, South East, South, South West, West, North West. Condition: Excellent, Recently Renovated. Pool: Communal, Heated, Room For Pool. Climate Control: Air Conditioning, Hot A/C, Cold A/C, Fireplace, U/F/H Bathrooms. Views: Sea, Mountain, Port, Panoramic, Garden, Pool, Courtyard, Urban. Features: Lift, Fitted Wardrobes, Private Terrace, Solarium, WiFi, Paddle Tennis, Tennis Court, Storage Room, Utility Room, Ensuite Bathroom, Double Glazing, Courtesy Bus, Fiber Optic. Furniture: Optional. Kitchen: Fully Fitted. Garden: Communal. Security: Gated Complex, Entry Phone, 24 Hour Security. Parking: Underground, Garage, Private. Utilities: Electricity, Drinkable Water. Category: Luxury.