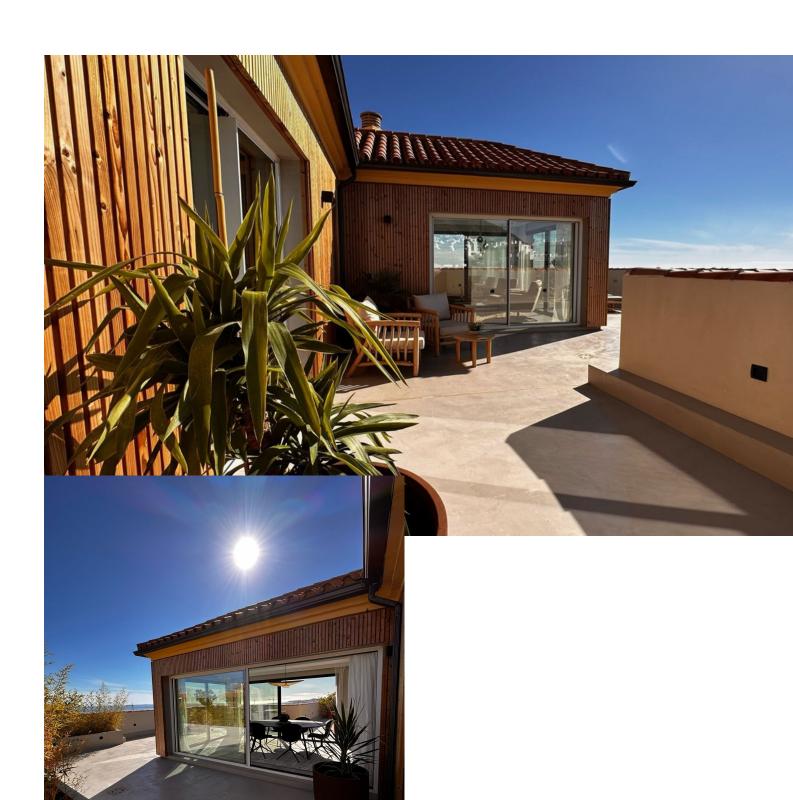

3

2

146 m2

Welcome to this unique penthouse in popular El Higueron. The penthouse has an open floor plan with generous social spaces both inside as well as outside and three comfortable bedrooms with storage and two bathrooms, of which the master bedroom has a gorgeous en suite solution. The apartment is characterized by high quality material choices and standards, where products from Liebherr, Cortizo & Laminam harmonize well with the modern microcement flooring and the well-thought-out layout. The exclusive design and lighting of the inner ceiling, together with the centrally located fireplace, create an airy and luxurious atmosphere, and through the large windows a 150 sqm terrace opens up that stretches around the entire top floor and offers sun from sunrise to sunset. Here you can enjoy a fantastic view of the Mediterranean Sea to the east and south and the mountains to the west and north. In the morning you set the table for a breakfast and watch the sun rise from the Mediterranean Sea and in the evening you unwind in the lounge outside the master bedroom and watch the sun set over the mountains. This penthouse offers not only an elegant and stylish residence but also proximity to the Reserva del Higuerón Sports Club, a luxury sports and leisure center with 9 paddle tennis courts, tennis court, 4 beach volleyball courts, indoor and outdoor pools, spa with sauna and a well-equipped gym. The area of El Higueron is one of the most sought-after residential areas on the Costa del Sol, ideally located between the coastal towns of Benalmadena and Fuengirola and only 15 minutes from Malaga Airport. This gated community features 24-hour surveillance with cameras and security guards patrolling the premises. Enhancing convenience, a complimentary shuttle service is available to transport residents and guests to the mall, train station, and beach. Seize the opportunity to enjoy this oasis — your dream lifestyle awaits! Penthouse, Fuengirola, Costa del Sol. 3 Bedrooms, 2 Bathrooms, Built 146 m², Terrace 151 m². Setting: Close To Shops, Close To Sea, Close To Town, Urbanisation. Orientation: North, North East, East, South East, South, South West, West, North West. Condition: Excellent, Recently Renovated. Pool: Communal, Heated, Room For Pool. Climate Control: Air Conditioning, Hot A/C, Cold A/C, Fireplace, U/F/H Bathrooms. Views: Sea, Mountain, Port, Panoramic, Garden, Pool, Courtyard, Urban. Features: Lift, Fitted Wardrobes, Private Terrace, Solarium, WiFi, Paddle Tennis, Tennis Court, Storage Room, Utility Room, Ensuite Bathroom, Double Glazing, Courtesy Bus, Fiber Optic. Furniture: Optional. Kitchen: Fully Fitted. Garden: Communal. Security: Gated Complex, Entry Phone, 24 Hour Security. Parking: Underground, Garage, Private. Utilities: Electricity, Drinkable Water. Category: Luxury.