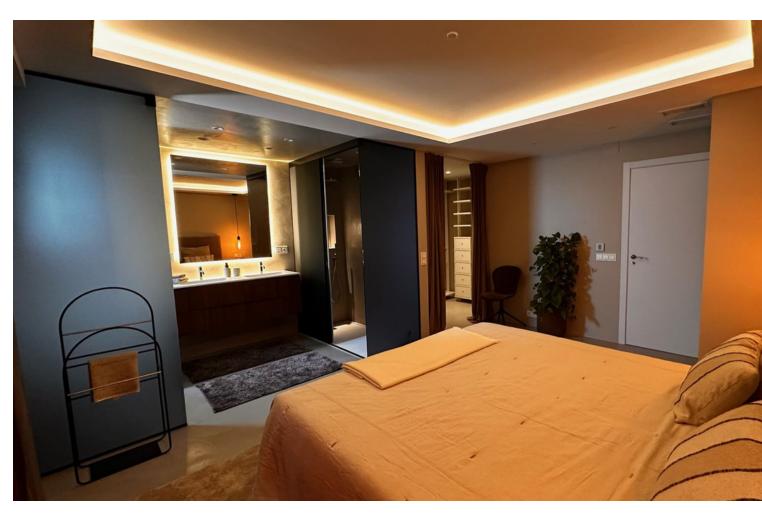

3

2

146 m2

Welcome to this unique penthouse in popular El Higueron. The penthouse has an open floor plan with generous social spaces both inside as well as outside and three comfortable bedrooms with storage and two bathrooms, of which the master bedroom has a gorgeous en suite solution. The apartment is characterized by high quality material choices and standards, where products from Liebherr, Cortizo & Laminam harmonize well with the modern microcement flooring and the well-thought-out layout. The exclusive design and lighting of the inner ceiling, together with the centrally located fireplace, create an airy and luxurious atmosphere, and through the large windows a 150 sqm terrace opens up that stretches around the entire top floor and offers sun from sunrise to sunset. Here you can enjoy a fantastic view of the Mediterranean Sea to the east and south and the mountains to the west and north. In the morning you set the table for a breakfast and watch the sun rise from the Mediterranean Sea and in the evening you unwind in the lounge outside the master bedroom and watch the sun set over the mountains. This penthouse offers not only an elegant and stylish residence but also proximity to the Reserva del Higuerón Sports Club, a luxury sports and leisure center with 9 paddle tennis courts, tennis court, 4 beach volleyball courts, indoor and outdoor pools, spa with sauna and a well-equipped gym. The area of El Higueron is one of the most sought-after residential areas on the Costa del Sol, ideally located between the coastal towns of Benalmadena and Fuengirola and only 15 minutes from Malaga Airport. This gated community features 24-hour surveillance with cameras and security guards patrolling the premises. Enhancing convenience, a complimentary shuttle service is available to transport residents and guests to the mall, train station, and beach. Seize the opportunity to enjoy this oasis — your dream lifestyle awaits! Penthouse, Fuengirola, Costa del Sol. 3 Bedrooms, 2 Bathrooms, Built 146 m², Terrace 151 m². Setting: Close To Shops, Close To Sea, Close To Town, Urbanisation. Orientation: North, North East, East, South East, South, South West, West, North West. Condition: Excellent, Recently Renovated. Pool: Communal, Heated, Room For Pool. Climate Control: Air Conditioning, Hot A/C, Cold A/C, Fireplace, U/F/H Bathrooms. Views: Sea, Mountain, Port, Panoramic, Garden, Pool, Courtyard, Urban. Features: Lift, Fitted Wardrobes, Private Terrace, Solarium, WiFi, Paddle Tennis, Tennis Court, Storage Room, Utility Room, Ensuite Bathroom, Double Glazing, Courtesy Bus, Fiber Optic. Furniture: Optional. Kitchen: Fully Fitted. Garden: Communal. Security: Gated Complex, Entry Phone, 24 Hour Security. Parking: Underground, Garage, Private. Utilities: Electricity, Drinkable Water. Category: Luxury.