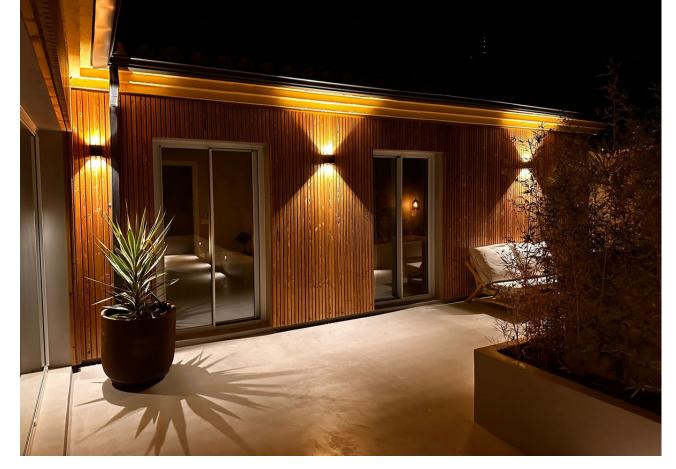

3

2

146 m2

Welcome to this unique penthouse in popular El Higueron. The penthouse has an open floor plan with generous social spaces both inside as well as outside and three comfortable bedrooms with storage and two bathrooms, of which the master bedroom has a gorgeous en suite solution. The apartment is characterized by high quality material choices and standards, where products from Liebherr, Cortizo & Laminam harmonize well with the modern microcement flooring and the well-thought-out layout. The exclusive design and lighting of the inner ceiling, together with the centrally located fireplace, create an airy and luxurious atmosphere, and through the large windows a 150 sqm terrace opens up that stretches around the entire top floor and offers sun from sunrise to sunset. Here you can enjoy a fantastic view of the Mediterranean Sea to the east and south and the mountains to the west and north. In the morning you set the table for a breakfast and watch the sun rise from the Mediterranean Sea and in the evening you unwind in the lounge outside the master bedroom and watch the sun set over the mountains. This penthouse offers not only an elegant and stylish residence but also proximity to the Reserva del Higuerón Sports Club, a luxury sports and leisure center with 9 paddle tennis courts, tennis court, 4 beach volleyball courts, indoor and outdoor pools, spa with sauna and a well-equipped gym. The area of El Higueron is one of the most sought-after residential areas on the Costa del Sol, ideally located between the coastal towns of Benalmadena and Fuengirola and only 15 minutes from Malaga Airport. This gated community features 24-hour surveillance with cameras and security guards patrolling the premises. Enhancing convenience, a complimentary shuttle service is available to transport residents and guests to the mall, train station, and beach. Seize the opportunity to enjoy this oasis — your dream lifestyle awaits! Penthouse, Fuengirola, Costa del Sol. 3 Bedrooms, 2 Bathrooms, Built 146 m², Terrace 151 m². Setting: Close To Shops, Close To Sea, Close To Town, Urbanisation. Orientation: North, North East, East, South East, South, South West, West, North West. Condition: Excellent, Recently Renovated. Pool: Communal, Heated, Room For Pool. Climate Control: Air Conditioning, Hot A/C, Cold A/C, Fireplace, U/F/H Bathrooms. Views: Sea, Mountain, Port, Panoramic, Garden, Pool, Courtyard, Urban. Features: Lift, Fitted Wardrobes, Private Terrace, Solarium, WiFi, Paddle Tennis, Tennis Court, Storage Room, Utility Room, Ensuite Bathroom, Double Glazing, Courtesy Bus, Fiber Optic. Furniture: Optional. Kitchen: Fully Fitted. Garden: Communal. Security: Gated Complex, Entry Phone, 24 Hour Security. Parking: Underground, Garage, Private. Utilities: Electricity, Drinkable Water. Category: Luxury.