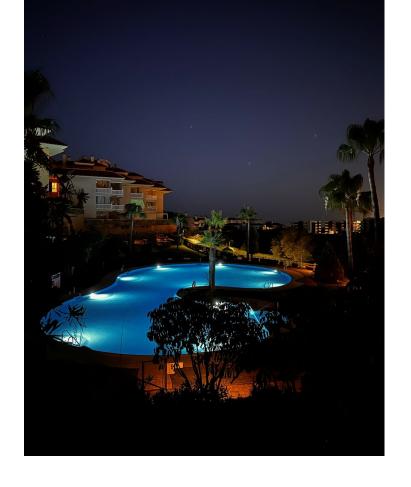

3

2

146 m2

Welcome to this unique penthouse in popular El Higueron. The penthouse has an open floor plan with generous social spaces both inside as well as outside and three comfortable bedrooms with storage and two bathrooms, of which the master bedroom has a gorgeous en suite solution. The apartment is characterized by high quality material choices and standards, where products from Liebherr, Cortizo & Laminam harmonize well with the modern microcement flooring and the well-thought-out layout. The exclusive design and lighting of the inner ceiling, together with the centrally located fireplace, create an airy and luxurious atmosphere, and through the large windows a 150 sqm terrace opens up that stretches around the entire top floor and offers sun from sunrise to sunset. Here you can enjoy a fantastic view of the Mediterranean Sea to the east and south and the mountains to the west and north. In the morning you set the table for a breakfast and watch the sun rise from the Mediterranean Sea and in the evening you unwind in the lounge outside the master bedroom and watch the sun set over the mountains. This penthouse offers not only an elegant and stylish residence but also proximity to the Reserva del Higuerón Sports Club, a luxury sports and leisure center with 9 paddle tennis courts, tennis court, 4 beach volleyball courts, indoor and outdoor pools, spa with sauna and a well-equipped gym. The area of El Higueron is one of the most sought-after residential areas on the Costa del Sol, ideally located between the coastal towns of Benalmadena and Fuengirola and only 15 minutes from Malaga Airport. This gated community features 24-hour surveillance with cameras and security guards patrolling the premises. Enhancing convenience, a complimentary shuttle service is available to transport residents and guests to the mall, train station, and beach. Seize the opportunity to enjoy this oasis — your dream lifestyle awaits! Penthouse, Fuengirola, Costa del Sol. 3 Bedrooms, 2 Bathrooms, Built 146 m², Terrace 151 m². Setting: Close To Shops, Close To Sea, Close To Town, Urbanisation. Orientation: North, North East, East, South East, South, South West, West, North West. Condition: Excellent, Recently Renovated. Pool: Communal, Heated, Room For Pool. Climate Control: Air Conditioning, Hot A/C, Cold A/C, Fireplace, U/F/H Bathrooms. Views: Sea, Mountain, Port, Panoramic, Garden, Pool, Courtyard, Urban. Features: Lift, Fitted Wardrobes, Private Terrace, Solarium, WiFi, Paddle Tennis, Tennis Court, Storage Room, Utility Room, Ensuite Bathroom, Double Glazing, Courtesy Bus, Fiber Optic. Furniture: Optional. Kitchen: Fully Fitted. Garden: Communal. Security: Gated Complex, Entry Phone, 24 Hour Security. Parking: Underground, Garage, Private. Utilities: Electricity, Drinkable Water. Category: Luxury.