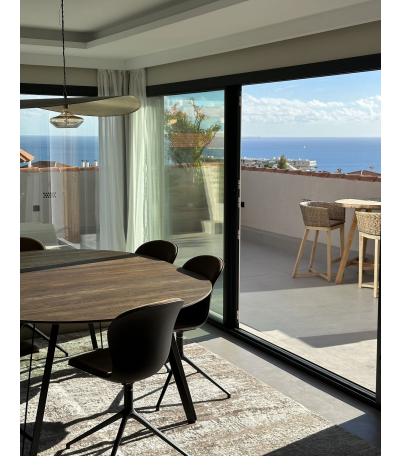

3

2

146 m2

Welcome to this unique penthouse in popular El Higueron. The penthouse has an open floor plan with generous social spaces both inside as well as outside and three comfortable bedrooms with storage and two bathrooms, of which the master bedroom has a gorgeous en suite solution. The apartment is characterized by high quality material choices and standards, where products from Liebherr, Cortizo & Laminam harmonize well with the modern microcement flooring and the well-thought-out layout. The exclusive design and lighting of the inner ceiling, together with the centrally located fireplace, create an airy and luxurious atmosphere, and through the large windows a 150 sqm terrace opens up that stretches around the entire top floor and offers sun from sunrise to sunset. Here you can enjoy a fantastic view of the Mediterranean Sea to the east and south and the mountains to the west and north. In the morning you set the table for a breakfast and watch the sun rise from the Mediterranean Sea and in the evening you unwind in the lounge outside the master bedroom and watch the sun set over the mountains. This penthouse offers not only an elegant and stylish residence but also proximity to the Reserva del Higuerón Sports Club, a luxury sports and leisure center with 9 paddle tennis courts, tennis court, 4 beach volleyball courts, indoor and outdoor pools, spa with sauna and a well-equipped gym. The area of El Higueron is one of the most sought-after residential areas on the Costa del Sol, ideally located between the coastal towns of Benalmadena and Fuengirola and only 15 minutes from Malaga Airport. This gated community features 24-hour surveillance with cameras and security guards patrolling the premises. Enhancing convenience, a complimentary shuttle service is available to transport residents and guests to the mall, train station, and beach. Seize the opportunity to enjoy this oasis — your dream lifestyle awaits! Penthouse, Fuengirola, Costa del Sol. 3 Bedrooms, 2 Bathrooms, Built 146 m², Terrace 151 m². Setting: Close To Shops, Close To Sea, Close To Town, Urbanisation. Orientation: North, North East, East, South East, South, South West, West, North West. Condition: Excellent, Recently Renovated. Pool: Communal, Heated, Room For Pool. Climate Control: Air Conditioning, Hot A/C, Cold A/C, Fireplace, U/F/H Bathrooms. Views: Sea, Mountain, Port, Panoramic, Garden, Pool, Courtyard, Urban. Features: Lift, Fitted Wardrobes, Private Terrace, Solarium, WiFi, Paddle Tennis, Tennis Court, Storage Room, Utility Room, Ensuite Bathroom, Double Glazing, Courtesy Bus, Fiber Optic. Furniture: Optional. Kitchen: Fully Fitted. Garden: Communal. Security: Gated Complex, Entry Phone, 24 Hour Security. Parking: Underground, Garage, Private. Utilities: Electricity, Drinkable Water. Category: Luxury.