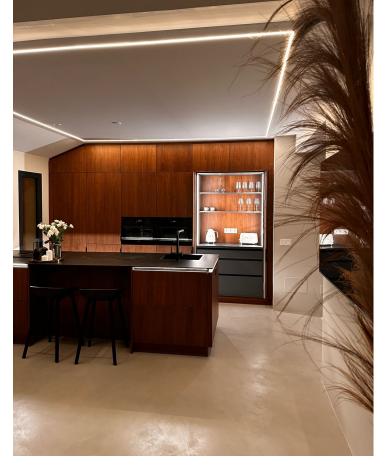

3

2

146 m2

Welcome to this unique penthouse in popular El Higueron. The penthouse has an open floor plan with generous social spaces both inside as well as outside and three comfortable bedrooms with storage and two bathrooms, of which the master bedroom has a gorgeous en suite solution. The apartment is characterized by high quality material choices and standards, where products from Liebherr, Cortizo & Laminam harmonize well with the modern microcement flooring and the well-thought-out layout. The exclusive design and lighting of the inner ceiling, together with the centrally located fireplace, create an airy and luxurious atmosphere, and through the large windows a 150 sqm terrace opens up that stretches around the entire top floor and offers sun from sunrise to sunset. Here you can enjoy a fantastic view of the Mediterranean Sea to the east and south and the mountains to the west and north. In the morning you set the table for a breakfast and watch the sun rise from the Mediterranean Sea and in the evening you unwind in the lounge outside the master bedroom and watch the sun set over the mountains. This penthouse offers not only an elegant and stylish residence but also proximity to the Reserva del Higuerón Sports Club, a luxury sports and leisure center with 9 paddle tennis courts, tennis court, 4 beach volleyball courts, indoor and outdoor pools, spa with sauna and a well-equipped gym. The area of El Higueron is one of the most sought-after residential areas on the Costa del Sol, ideally located between the coastal towns of Benalmadena and Fuengirola and only 15 minutes from Malaga Airport. This gated community features 24-hour surveillance with cameras and security guards patrolling the premises. Enhancing convenience, a complimentary shuttle service is available to transport residents and guests to the mall, train station, and beach. Seize the opportunity to enjoy this oasis — your dream lifestyle awaits! Penthouse, Fuengirola, Costa del Sol. 3 Bedrooms, 2 Bathrooms, Built 146 m², Terrace 151 m². Setting: Close To Shops, Close To Sea, Close To Town, Urbanisation. Orientation: North, North East, East, South East, South, South West, West, North West. Condition: Excellent, Recently Renovated. Pool: Communal, Heated, Room For Pool. Climate Control: Air Conditioning, Hot A/C, Cold A/C, Fireplace, U/F/H Bathrooms. Views: Sea, Mountain, Port, Panoramic, Garden, Pool, Courtyard, Urban. Features: Lift, Fitted Wardrobes, Private Terrace, Solarium, WiFi, Paddle Tennis, Tennis Court, Storage Room, Utility Room, Ensuite Bathroom, Double Glazing, Courtesy Bus, Fiber Optic. Furniture: Optional. Kitchen: Fully Fitted. Garden: Communal. Security: Gated Complex, Entry Phone, 24 Hour Security. Parking: Underground, Garage, Private. Utilities: Electricity, Drinkable Water. Category: Luxury.