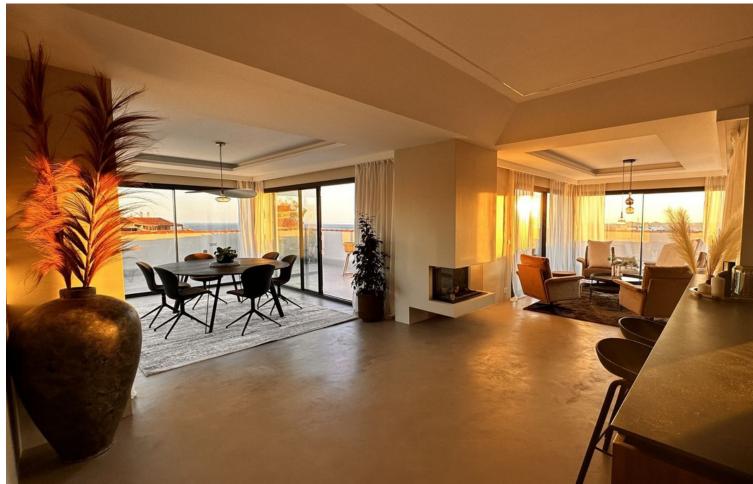

3

2

146 m2

Welcome to this unique penthouse in popular El Higueron. The penthouse has an open floor plan with generous social spaces both inside as well as outside and three comfortable bedrooms with storage and two bathrooms, of which the master bedroom has a gorgeous en suite solution. The apartment is characterized by high quality material choices and standards, where products from Liebherr, Cortizo & Laminam harmonize well with the modern microcement flooring and the well-thought-out layout. The exclusive design and lighting of the inner ceiling, together with the centrally located fireplace, create an airy and luxurious atmosphere, and through the large windows a 150 sqm terrace opens up that stretches around the entire top floor and offers sun from sunrise to sunset. Here you can enjoy a fantastic view of the Mediterranean Sea to the east and south and the mountains to the west and north. In the morning you set the table for a breakfast and watch the sun rise from the Mediterranean Sea and in the evening you unwind in the lounge outside the master bedroom and watch the sun set over the mountains. This penthouse offers not only an elegant and stylish residence but also proximity to the Reserva del Higuerón Sports Club, a luxury sports and leisure center with 9 paddle tennis courts, tennis court, 4 beach volleyball courts, indoor and outdoor pools, spa with sauna and a well-equipped gym. The area of El Higueron is one of the most sought-after residential areas on the Costa del Sol, ideally located between the coastal towns of Benalmadena and Fuengirola and only 15 minutes from Malaga Airport. This gated community features 24-hour surveillance with cameras and security guards patrolling the premises. Enhancing convenience, a complimentary shuttle service is available to transport residents and guests to the mall, train station, and beach. Seize the opportunity to enjoy this oasis — your dream lifestyle awaits! Penthouse, Fuengirola, Costa del Sol. 3 Bedrooms, 2 Bathrooms, Built 146 m², Terrace 151 m². Setting: Close To Shops, Close To Sea, Close To Town, Urbanisation. Orientation: North, North East, East, South East, South, South West, West, North West. Condition: Excellent, Recently Renovated. Pool: Communal, Heated, Room For Pool. Climate Control: Air Conditioning, Hot A/C, Cold A/C, Fireplace, U/F/H Bathrooms. Views: Sea, Mountain, Port, Panoramic, Garden, Pool, Courtyard, Urban. Features: Lift, Fitted Wardrobes, Private Terrace, Solarium, WiFi, Paddle Tennis, Tennis Court, Storage Room, Utility Room, Ensuite Bathroom, Double Glazing, Courtesy Bus, Fiber Optic. Furniture: Optional. Kitchen: Fully Fitted. Garden: Communal. Security: Gated Complex, Entry Phone, 24 Hour Security. Parking: Underground, Garage, Private. Utilities: Electricity, Drinkable Water. Category: Luxury.