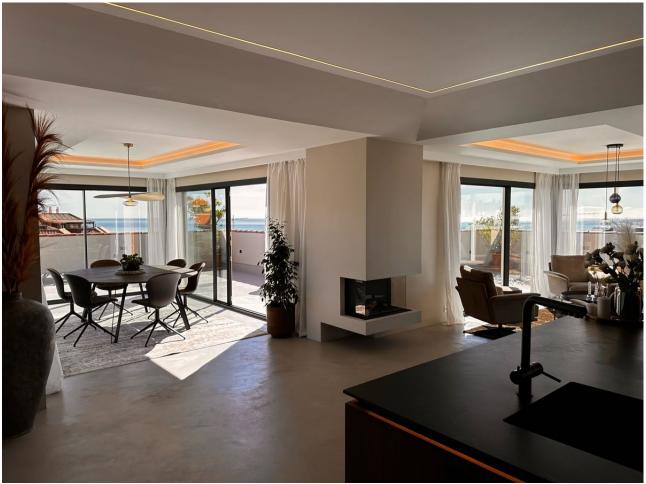

3

2

146 m2

Welcome to this unique penthouse in popular El Higueron. The penthouse has an open floor plan with generous social spaces both inside as well as outside and three comfortable bedrooms with storage and two bathrooms, of which the master bedroom has a gorgeous en suite solution. The apartment is characterized by high quality material choices and standards, where products from Liebherr, Cortizo & Laminam harmonize well with the modern microcement flooring and the well-thought-out layout. The exclusive design and lighting of the inner ceiling, together with the centrally located fireplace, create an airy and luxurious atmosphere, and through the large windows a 150 sqm terrace opens up that stretches around the entire top floor and offers sun from sunrise to sunset. Here you can enjoy a fantastic view of the Mediterranean Sea to the east and south and the mountains to the west and north. In the morning you set the table for a breakfast and watch the sun rise from the Mediterranean Sea and in the evening you unwind in the lounge outside the master bedroom and watch the sun set over the mountains. This penthouse offers not only an elegant and stylish residence but also proximity to the Reserva del Higuerón Sports Club, a luxury sports and leisure center with 9 paddle tennis courts, tennis court, 4 beach volleyball courts, indoor and outdoor pools, spa with sauna and a well-equipped gym. The area of El Higueron is one of the most sought-after residential areas on the Costa del Sol, ideally located between the coastal towns of Benalmadena and Fuengirola and only 15 minutes from Malaga Airport. This gated community features 24-hour surveillance with cameras and security guards patrolling the premises. Enhancing convenience, a complimentary shuttle service is available to transport residents and guests to the mall, train station, and beach. Seize the opportunity to enjoy this oasis — your dream lifestyle awaits! Penthouse, Fuengirola, Costa del Sol. 3 Bedrooms, 2 Bathrooms, Built 146 m², Terrace 151 m². Setting: Close To Shops, Close To Sea, Close To Town, Urbanisation. Orientation: North, North East, East, South East, South, South West, West, North West. Condition: Excellent, Recently Renovated. Pool: Communal, Heated, Room For Pool. Climate Control: Air Conditioning, Hot A/C, Cold A/C, Fireplace, U/F/H Bathrooms. Views: Sea, Mountain, Port, Panoramic, Garden, Pool, Courtyard, Urban. Features: Lift, Fitted Wardrobes, Private Terrace, Solarium, WiFi, Paddle Tennis, Tennis Court, Storage Room, Utility Room, Ensuite Bathroom, Double Glazing, Courtesy Bus, Fiber Optic. Furniture: Optional. Kitchen: Fully Fitted. Garden: Communal. Security: Gated Complex, Entry Phone, 24 Hour Security. Parking: Underground, Garage, Private. Utilities: Electricity, Drinkable Water. Category: Luxury.