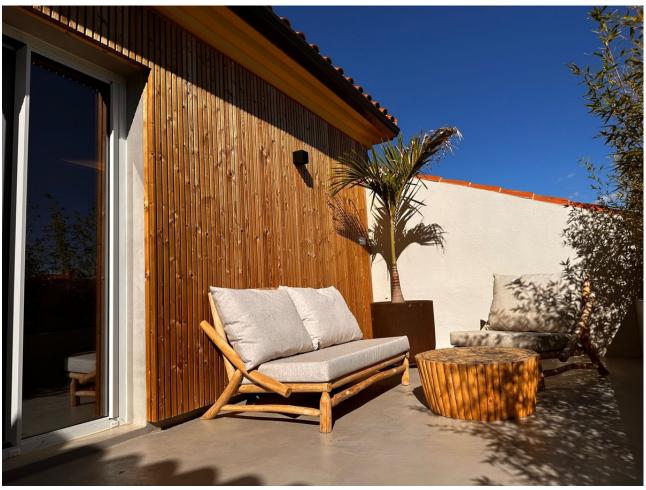

3

2

146 m2

Welcome to this unique penthouse in popular El Higueron. The penthouse has an open floor plan with generous social spaces both inside as well as outside and three comfortable bedrooms with storage and two bathrooms, of which the master bedroom has a gorgeous en suite solution. The apartment is characterized by high quality material choices and standards, where products from Liebherr, Cortizo & Laminam harmonize well with the modern microcement flooring and the well-thought-out layout. The exclusive design and lighting of the inner ceiling, together with the centrally located fireplace, create an airy and luxurious atmosphere, and through the large windows a 150 sqm terrace opens up that stretches around the entire top floor and offers sun from sunrise to sunset. Here you can enjoy a fantastic view of the Mediterranean Sea to the east and south and the mountains to the west and north. In the morning you set the table for a breakfast and watch the sun rise from the Mediterranean Sea and in the evening you unwind in the lounge outside the master bedroom and watch the sun set over the mountains. This penthouse offers not only an elegant and stylish residence but also proximity to the Reserva del Higuerón Sports Club, a luxury sports and leisure center with 9 paddle tennis courts, tennis court, 4 beach volleyball courts, indoor and outdoor pools, spa with sauna and a well-equipped gym. The area of El Higueron is one of the most sought-after residential areas on the Costa del Sol, ideally located between the coastal towns of Benalmadena and Fuengirola and only 15 minutes from Malaga Airport. This gated community features 24-hour surveillance with cameras and security guards patrolling the premises. Enhancing convenience, a complimentary shuttle service is available to transport residents and guests to the mall, train station, and beach. Seize the opportunity to enjoy this oasis — your dream lifestyle awaits! Penthouse, Fuengirola, Costa del Sol. 3 Bedrooms, 2 Bathrooms, Built 146 m², Terrace 151 m². Setting: Close To Shops, Close To Sea, Close To Town, Urbanisation. Orientation: North, North East, East, South East, South, South West, West, North West. Condition: Excellent, Recently Renovated. Pool: Communal, Heated, Room For Pool. Climate Control: Air Conditioning, Hot A/C, Cold A/C, Fireplace, U/F/H Bathrooms. Views: Sea, Mountain, Port, Panoramic, Garden, Pool, Courtyard, Urban. Features: Lift, Fitted Wardrobes, Private Terrace, Solarium, WiFi, Paddle Tennis, Tennis Court, Storage Room, Utility Room, Ensuite Bathroom, Double Glazing, Courtesy Bus, Fiber Optic. Furniture: Optional. Kitchen: Fully Fitted. Garden: Communal. Security: Gated Complex, Entry Phone, 24 Hour Security. Parking: Underground, Garage, Private. Utilities: Electricity, Drinkable Water. Category: Luxury.