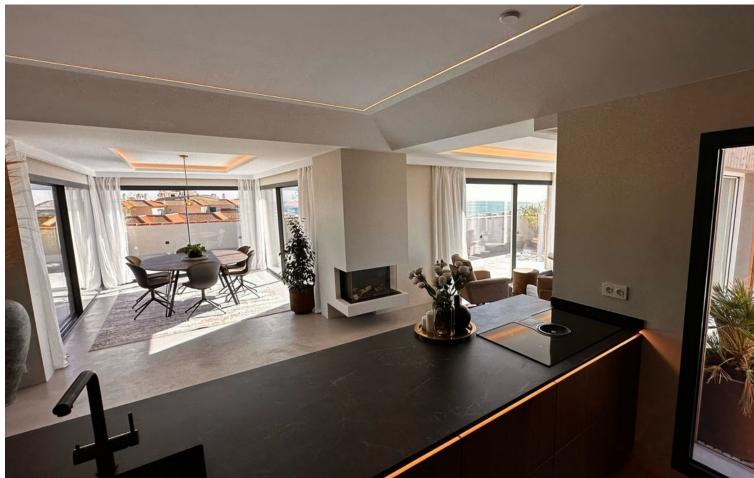

3

2

146 m2

Welcome to this unique penthouse in popular El Higueron. The penthouse has an open floor plan with generous social spaces both inside as well as outside and three comfortable bedrooms with storage and two bathrooms, of which the master bedroom has a gorgeous en suite solution. The apartment is characterized by high quality material choices and standards, where products from Liebherr, Cortizo & Laminam harmonize well with the modern microcement flooring and the well-thought-out layout. The exclusive design and lighting of the inner ceiling, together with the centrally located fireplace, create an airy and luxurious atmosphere, and through the large windows a 150 sqm terrace opens up that stretches around the entire top floor and offers sun from sunrise to sunset. Here you can enjoy a fantastic view of the Mediterranean Sea to the east and south and the mountains to the west and north. In the morning you set the table for a breakfast and watch the sun rise from the Mediterranean Sea and in the evening you unwind in the lounge outside the master bedroom and watch the sun set over the mountains. This penthouse offers not only an elegant and stylish residence but also proximity to the Reserva del Higuerón Sports Club, a luxury sports and leisure center with 9 paddle tennis courts, tennis court, 4 beach volleyball courts, indoor and outdoor pools, spa with sauna and a well-equipped gym. The area of El Higueron is one of the most sought-after residential areas on the Costa del Sol, ideally located between the coastal towns of Benalmadena and Fuengirola and only 15 minutes from Malaga Airport. This gated community features 24-hour surveillance with cameras and security guards patrolling the premises. Enhancing convenience, a complimentary shuttle service is available to transport residents and guests to the mall, train station, and beach. Seize the opportunity to enjoy this oasis — your dream lifestyle awaits! Penthouse, Fuengirola, Costa del Sol. 3 Bedrooms, 2 Bathrooms, Built 146 m², Terrace 151 m². Setting: Close To Shops, Close To Sea, Close To Town, Urbanisation. Orientation: North, North East, East, South East, South, South West, West, North West. Condition: Excellent, Recently Renovated. Pool: Communal, Heated, Room For Pool. Climate Control: Air Conditioning, Hot A/C, Cold A/C, Fireplace, U/F/H Bathrooms. Views: Sea, Mountain, Port, Panoramic, Garden, Pool, Courtyard, Urban. Features: Lift, Fitted Wardrobes, Private Terrace, Solarium, WiFi, Paddle Tennis, Tennis Court, Storage Room, Utility Room, Ensuite Bathroom, Double Glazing, Courtesy Bus, Fiber Optic. Furniture: Optional. Kitchen: Fully Fitted. Garden: Communal. Security: Gated Complex, Entry Phone, 24 Hour Security. Parking: Underground, Garage, Private. Utilities: Electricity, Drinkable Water. Category: Luxury.