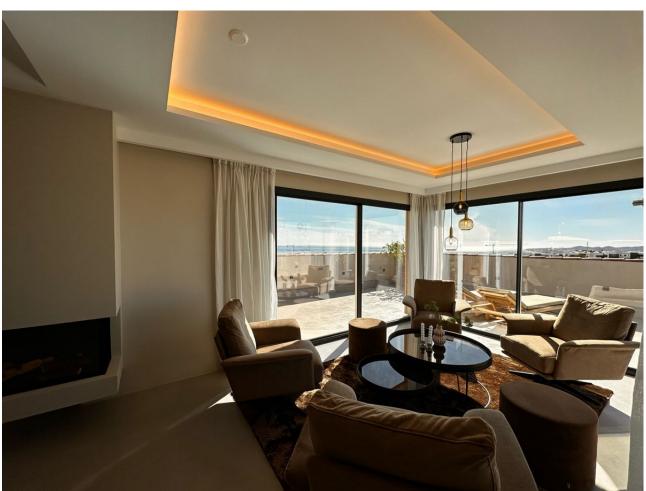

3

2

146 m2

Welcome to this unique penthouse in popular El Higueron. The penthouse has an open floor plan with generous social spaces both inside as well as outside and three comfortable bedrooms with storage and two bathrooms, of which the master bedroom has a gorgeous en suite solution. The apartment is characterized by high quality material choices and standards, where products from Liebherr, Cortizo & Laminam harmonize well with the modern microcement flooring and the well-thought-out layout. The exclusive design and lighting of the inner ceiling, together with the centrally located fireplace, create an airy and luxurious atmosphere, and through the large windows a 150 sqm terrace opens up that stretches around the entire top floor and offers sun from sunrise to sunset. Here you can enjoy a fantastic view of the Mediterranean Sea to the east and south and the mountains to the west and north. In the morning you set the table for a breakfast and watch the sun rise from the Mediterranean Sea and in the evening you unwind in the lounge outside the master bedroom and watch the sun set over the mountains. This penthouse offers not only an elegant and stylish residence but also proximity to the Reserva del Higuerón Sports Club, a luxury sports and leisure center with 9 paddle tennis courts, tennis court, 4 beach volleyball courts, indoor and outdoor pools, spa with sauna and a well-equipped gym. The area of El Higueron is one of the most sought-after residential areas on the Costa del Sol, ideally located between the coastal towns of Benalmadena and Fuengirola and only 15 minutes from Malaga Airport. This gated community features 24-hour surveillance with cameras and security guards patrolling the premises. Enhancing convenience, a complimentary shuttle service is available to transport residents and guests to the mall, train station, and beach. Seize the opportunity to enjoy this oasis — your dream lifestyle awaits! Penthouse, Fuengirola, Costa del Sol. 3 Bedrooms, 2 Bathrooms, Built 146 m², Terrace 151 m². Setting: Close To Shops, Close To Sea, Close To Town, Urbanisation. Orientation: North, North East, East, South East, South, South West, West, North West. Condition: Excellent, Recently Renovated. Pool: Communal, Heated, Room For Pool. Climate Control: Air Conditioning, Hot A/C, Cold A/C, Fireplace, U/F/H Bathrooms. Views: Sea, Mountain, Port, Panoramic, Garden, Pool, Courtyard, Urban. Features: Lift, Fitted Wardrobes, Private Terrace, Solarium, WiFi, Paddle Tennis, Tennis Court, Storage Room, Utility Room, Ensuite Bathroom, Double Glazing, Courtesy Bus, Fiber Optic. Furniture: Optional. Kitchen: Fully Fitted. Garden: Communal. Security: Gated Complex, Entry Phone, 24 Hour Security. Parking: Underground, Garage, Private. Utilities: Electricity, Drinkable Water. Category: Luxury.