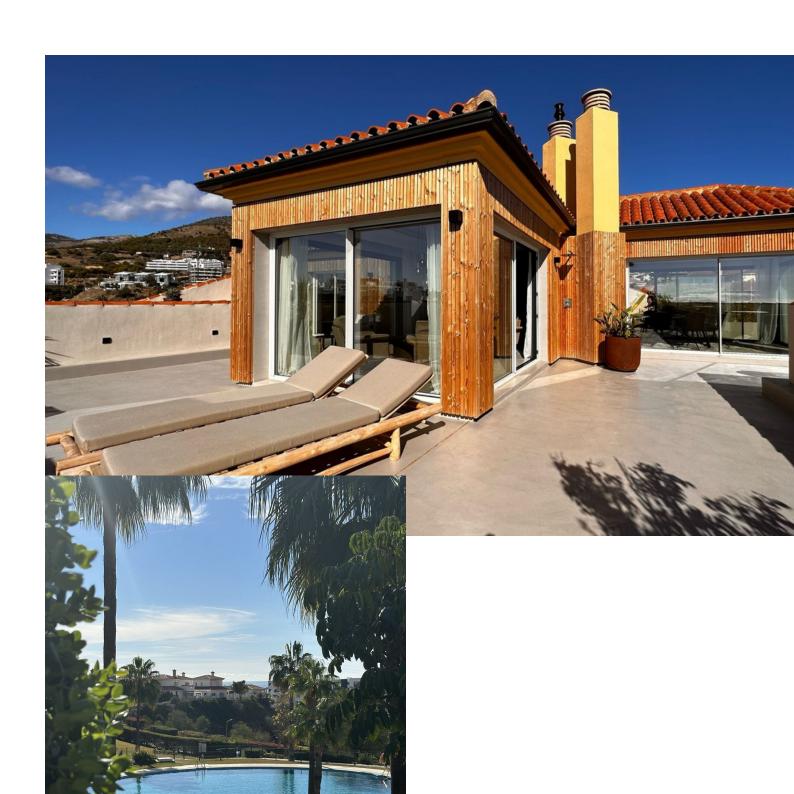

3

2

146 m2

Welcome to this unique penthouse in popular El Higueron. The penthouse has an open floor plan with generous social spaces both inside as well as outside and three comfortable bedrooms with storage and two bathrooms, of which the master bedroom has a gorgeous en suite solution. The apartment is characterized by high quality material choices and standards, where products from Liebherr, Cortizo & Laminam harmonize well with the modern microcement flooring and the well-thought-out layout. The exclusive design and lighting of the inner ceiling, together with the centrally located fireplace, create an airy and luxurious atmosphere, and through the large windows a 150 sqm terrace opens up that stretches around the entire top floor and offers sun from sunrise to sunset. Here you can enjoy a fantastic view of the Mediterranean Sea to the east and south and the mountains to the west and north. In the morning you set the table for a breakfast and watch the sun rise from the Mediterranean Sea and in the evening you unwind in the lounge outside the master bedroom and watch the sun set over the mountains. This penthouse offers not only an elegant and stylish residence but also proximity to the Reserva del Higuerón Sports Club, a luxury sports and leisure center with 9 paddle tennis courts, tennis court, 4 beach volleyball courts, indoor and outdoor pools, spa with sauna and a well-equipped gym. The area of El Higueron is one of the most sought-after residential areas on the Costa del Sol, ideally located between the coastal towns of Benalmadena and Fuengirola and only 15 minutes from Malaga Airport. This gated community features 24-hour surveillance with cameras and security guards patrolling the premises. Enhancing convenience, a complimentary shuttle service is available to transport residents and guests to the mall, train station, and beach. Seize the opportunity to enjoy this oasis — your dream lifestyle awaits! Penthouse, Fuengirola, Costa del Sol. 3 Bedrooms, 2 Bathrooms, Built 146 m², Terrace 151 m². Setting: Close To Shops, Close To Sea, Close To Town, Urbanisation. Orientation: North, North East, East, South East, South, South West, West, North West. Condition: Excellent, Recently Renovated. Pool: Communal, Heated, Room For Pool. Climate Control: Air Conditioning, Hot A/C, Cold A/C, Fireplace, U/F/H Bathrooms. Views: Sea, Mountain, Port, Panoramic, Garden, Pool, Courtyard, Urban. Features: Lift, Fitted Wardrobes, Private Terrace, Solarium, WiFi, Paddle Tennis, Tennis Court, Storage Room, Utility Room, Ensuite Bathroom, Double Glazing, Courtesy Bus, Fiber Optic. Furniture: Optional. Kitchen: Fully Fitted. Garden: Communal. Security: Gated Complex, Entry Phone, 24 Hour Security. Parking: Underground, Garage, Private. Utilities: Electricity, Drinkable Water. Category: Luxury.