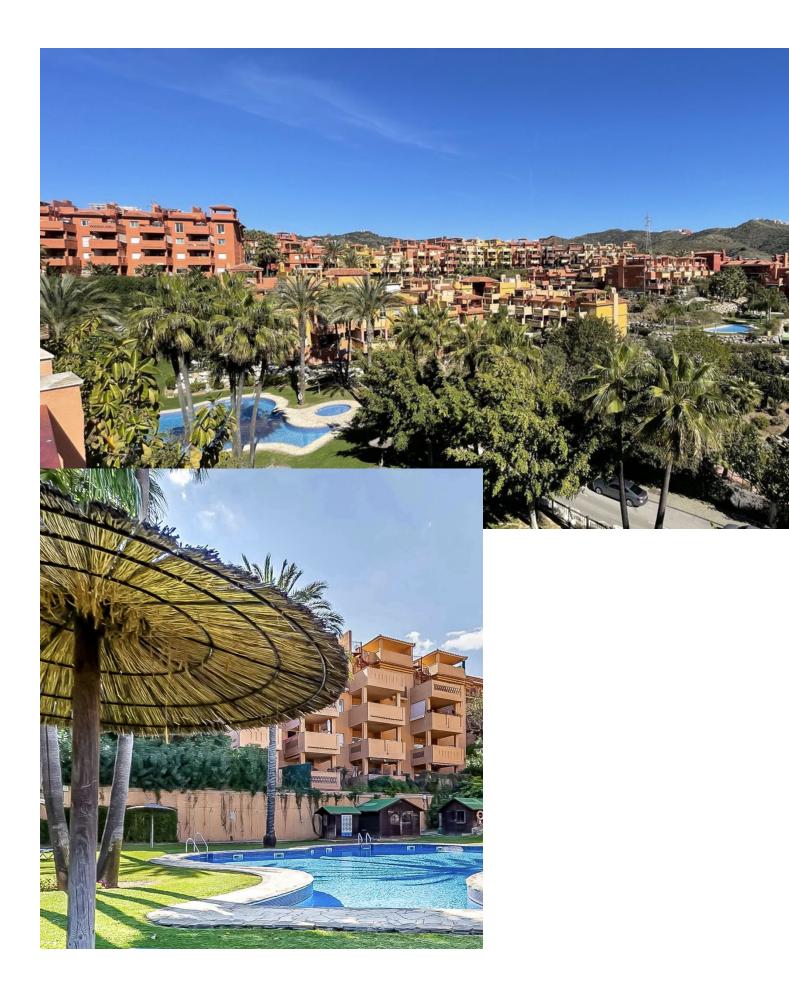

Fantastic penthouse for sale in Marbella. This stunning property has 2 bedrooms and 2 bathrooms, perfect to enjoy comfort and luxury in a privileged environment. With a built area of 115 m<sup>2</sup>, this penthouse offers a spacious and bright living room, a fully equipped kitchen and a terrace with panoramic views. It also has a private solarium where you can relax and enjoy the wonderful views. This penthouse also offers amenities such as air conditioning, marble floors, fitted wardrobes, garage space and storage room included in the price. The urbanization has swimming pools, jacuzzi and tropical gardens, perfect to enjoy the good weather. It also offers 24 hour security for your peace of mind. The location of this penthouse is unbeatable, close to golf courses, marina, beach and Marbella centre. It also has quick access to Malaga and the Costa del Sol Airport, and has bus service to tourist areas. Don't miss the opportunity to acquire this penthouse in Marbella and enjoy all its amenities.

## Setting

Pool **Climate Control** Views Close To Golf Communal Air Conditioning ✔ Panoramic Hot A/C Close To Shops 🗸 Children`s Pool Cold A/C Close To Schools ✔ Urbanisation Furniture Garden Features Kitchen Not Furnished 💙 Communal Covered Terrace Partially Fitted 🗸 Lift 💙 Near Transport 💙 Private Terrace 🖌 Solarium Satellite TV 🖌 WiFi ✔ Storage Room Ensuite Bathroom Marble Flooring 💙 Double Glazing Fiber Optic Security Parking Utilities Category 💙 24 Hour Security 🖋 Underground Electricity 💙 Bargain 🗸 Garage Investment Drinkable Water Covered 🗹 Telephone 🗸 Gas