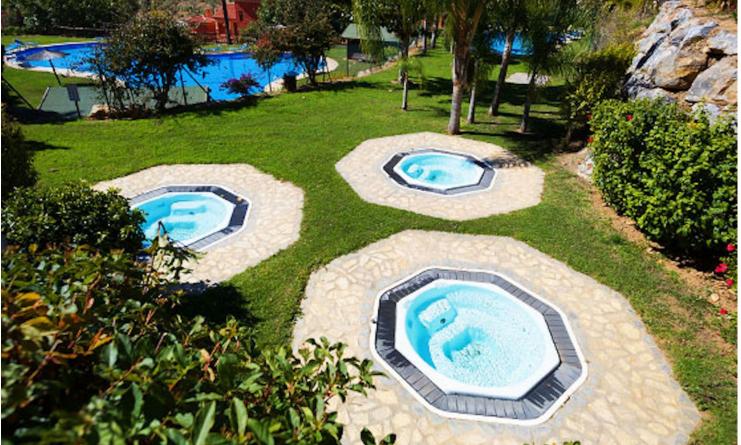

Fantastic penthouse for sale in Marbella. This stunning property has 2 bedrooms and 2 bathrooms, perfect to enjoy comfort and luxury in a privileged environment. With a built area of 115 m<sup>2</sup>, this penthouse offers a spacious and bright living room, a fully equipped kitchen and a terrace with panoramic views. It also has a private solarium where you can relax and enjoy the wonderful views. This penthouse also offers amenities such as air conditioning, marble floors, fitted wardrobes, garage space and storage room included in the price. The urbanization has swimming pools, jacuzzi and tropical gardens, perfect to enjoy the good weather. It also offers 24 hour security for your peace of mind. The location of this penthouse is unbeatable, close to golf courses, marina, beach and Marbella centre. It also has quick access to Malaga and the Costa del Sol Airport, and has bus service to tourist areas. Don't miss the opportunity to acquire this penthouse in Marbella and enjoy all its amenities.

## Setting

Pool **Climate Control** Views Close To Golf Communal Air Conditioning ✔ Panoramic Hot A/C Close To Shops 🗸 Children`s Pool Cold A/C Close To Schools ✔ Urbanisation Furniture Garden Features Kitchen Not Furnished 💙 Communal Covered Terrace Partially Fitted 🗸 Lift 💙 Near Transport 💙 Private Terrace 🖌 Solarium Satellite TV 🖌 WiFi ✔ Storage Room Ensuite Bathroom Marble Flooring 💙 Double Glazing Fiber Optic Security Parking Utilities Category 💙 24 Hour Security 🖋 Underground Electricity 💙 Bargain 🗸 Garage Investment Drinkable Water Covered 🗹 Telephone 🗸 Gas