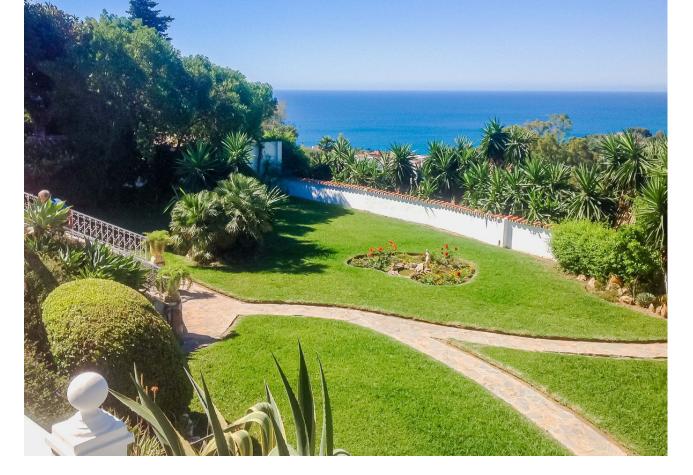

Rarely offered villa in Andalusian style on one level, well located in Benalmadena with unobstructed sea views. The villa is situated on a large plot, where according to the local plan, there is the possibility of dividing it into 2 independent building plots. The minimum plot size must be 600 m2. There is also the possibility of building a first floor according to the local plan. The villa is southwest facing and has its own pool as well as fantastic unobstructed views of the Mediterranean and Benalmadena Costa. There is approximately 173 m2 of built area as well as an outbuilding of 25 m2 and a covered parking space and courtyard. This is a very private location with good neighbors who live there permanently. The seller has enjoyed living there for 26 years, and the property has been well maintained throughout that time. The house itself comprises an entrance hall, hallway, living room with fireplace and air conditioning, conservatory also with fireplace, kitchen with views and dining area. Master bedroom with air conditioning and large bathroom with bathtub and shower, 1 office/room (enough space for a bunk bed), bedroom, and bathroom with shower. From the villa, there is walking distance to Benalmadena Pueblo with its many cozy restaurants, and it takes less than 5 minutes by car to get to the beach. Distance to the train station: 1.5 km. Distance to Fuengirola: 12-15 minutes. Distance to Malaga Airport: 20 minutes (18 km). Are you looking for a property with potential and lovely views in an established neighborhood close to everything? Then please contact us for a viewing."