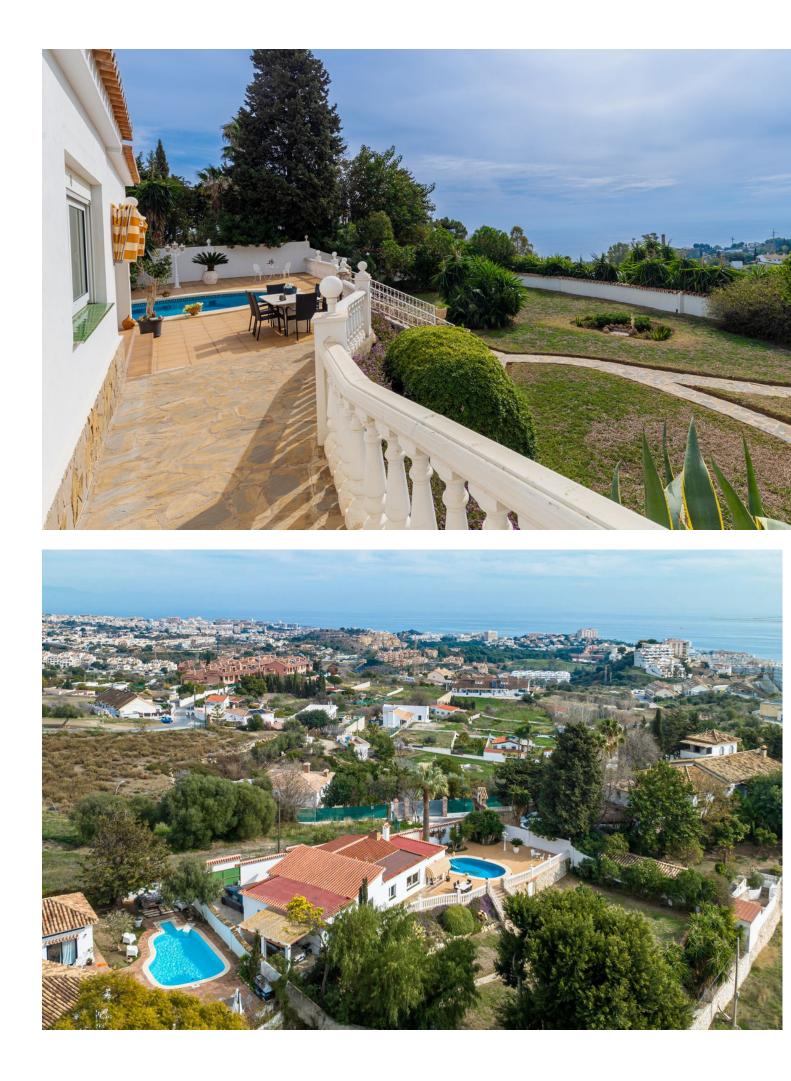

Rarely offered villa in Andalusian style on one level, well located in Benalmadena with unobstructed sea views. The villa is situated on a large plot, where according to the local plan, there is the possibility of dividing it into 2 independent building plots. The minimum plot size must be 600 m2. There is also the possibility of building a first floor according to the local plan. The villa is southwest facing and has its own pool as well as fantastic unobstructed views of the Mediterranean and Benalmadena Costa. There is approximately 173 m2 of built area as well as an outbuilding of 25 m2 and a covered parking space and courtyard. This is a very private location with good neighbors who live there permanently. The seller has enjoyed living there for 26 years, and the property has been well maintained throughout that time. The house itself comprises an entrance hall, hallway, living room with fireplace and air conditioning, conservatory also with fireplace, kitchen with views and dining area. Master bedroom with air conditioning and large bathroom with bathtub and shower, 1 office/room (enough space for a bunk bed), bedroom, and bathroom with shower. From the villa, there is walking distance to Benalmadena Pueblo with its many cozy restaurants, and it takes less than 5 minutes by car to get to the beach. Distance to the train station: 1.5 km. Distance to Fuengirola: 12-15 minutes. Distance to Malaga Airport: 20 minutes (18 km). Are you looking for a property with potential and lovely views in an established neighborhood close to everything? Then please contact us for a viewing."