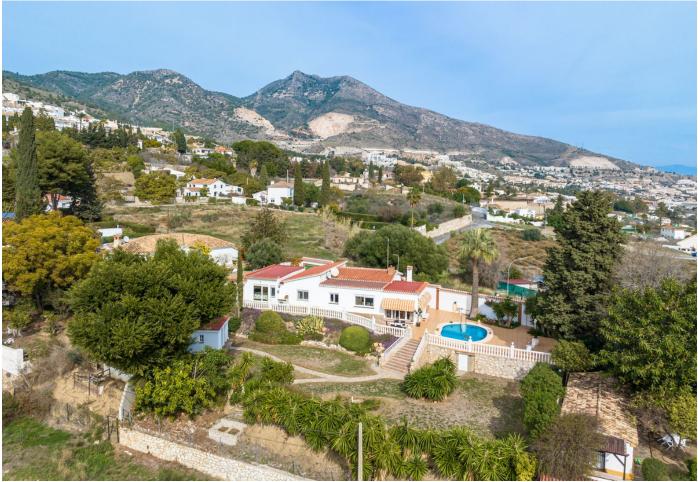

Rarely offered villa in Andalusian style on one level, well located in Benalmadena with unobstructed sea views. The villa is situated on a large plot, where according to the local plan, there is the possibility of dividing it into 2 independent building plots. The minimum plot size must be 600 m2. There is also the possibility of building a first floor according to the local plan. The villa is southwest facing and has its own pool as well as fantastic unobstructed views of the Mediterranean and Benalmadena Costa. There is approximately 173 m2 of built area as well as an outbuilding of 25 m2 and a covered parking space and courtyard. This is a very private location with good neighbors who live there permanently. The seller has enjoyed living there for 26 years, and the property has been well maintained throughout that time. The house itself comprises an entrance hall, hallway, living room with fireplace and air conditioning, conservatory also with fireplace, kitchen with views and dining area. Master bedroom with air conditioning and large bathroom with bathtub and shower, 1 office/room (enough space for a bunk bed), bedroom, and bathroom with shower. From the villa, there is walking distance to Benalmadena Pueblo with its many cozy restaurants, and it takes less than 5 minutes by car to get to the beach. Distance to the train station: 1.5 km. Distance to Fuengirola: 12-15 minutes. Distance to Malaga Airport: 20 minutes (18 km). Are you looking for a property with potential and lovely views in an established neighborhood close to everything? Then please contact us for a viewing."