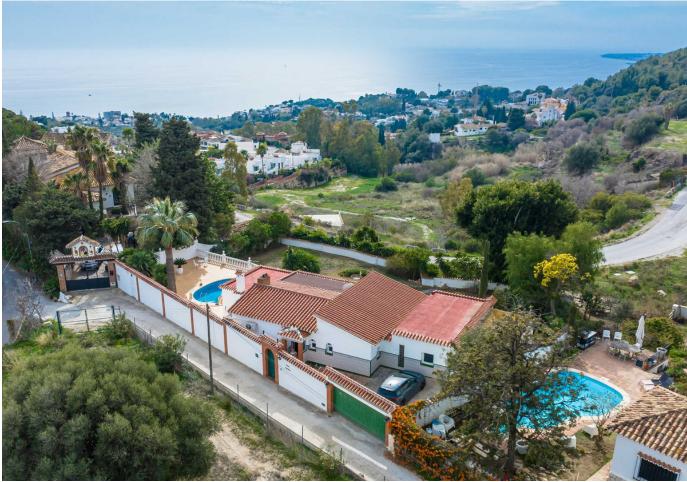

Rarely offered villa in Andalusian style on one level, well located in Benalmadena with unobstructed sea views. The villa is situated on a large plot, where according to the local plan, there is the possibility of dividing it into 2 independent building plots. The minimum plot size must be 600 m2. There is also the possibility of building a first floor according to the local plan. The villa is southwest facing and has its own pool as well as fantastic unobstructed views of the Mediterranean and Benalmadena Costa. There is approximately 173 m2 of built area as well as an outbuilding of 25 m2 and a covered parking space and courtyard. This is a very private location with good neighbors who live there permanently. The seller has enjoyed living there for 26 years, and the property has been well maintained throughout that time. The house itself comprises an entrance hall, hallway, living room with fireplace and air conditioning, conservatory also with fireplace, kitchen with views and dining area. Master bedroom with air conditioning and large bathroom with bathtub and shower, 1 office/room (enough space for a bunk bed), bedroom, and bathroom with shower. From the villa, there is walking distance to Benalmadena Pueblo with its many cozy restaurants, and it takes less than 5 minutes by car to get to the beach. Distance to the train station: 1.5 km. Distance to Fuengirola: 12-15 minutes. Distance to Malaga Airport: 20 minutes (18 km). Are you looking for a property with potential and lovely views in an established neighborhood close to everything? Then please contact us for a viewing."