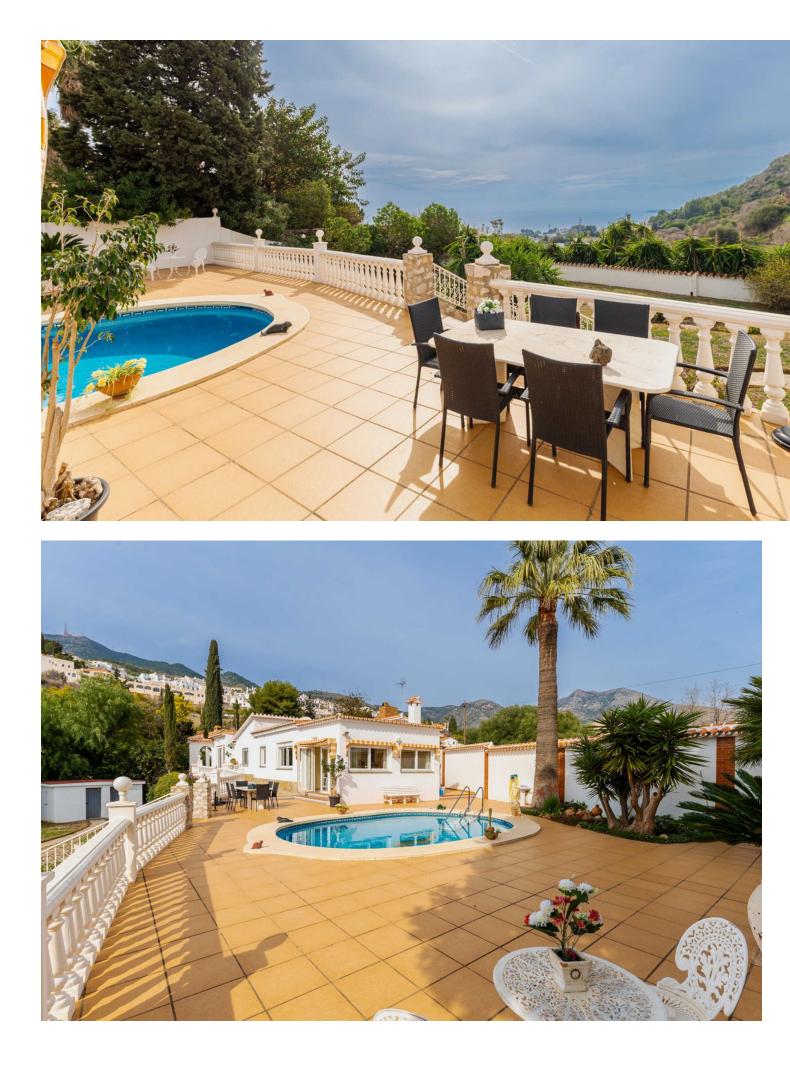

Rarely offered villa in Andalusian style on one level, well located in Benalmadena with unobstructed sea views. The villa is situated on a large plot, where according to the local plan, there is the possibility of dividing it into 2 independent building plots. The minimum plot size must be 600 m2. There is also the possibility of building a first floor according to the local plan. The villa is southwest facing and has its own pool as well as fantastic unobstructed views of the Mediterranean and Benalmadena Costa. There is approximately 173 m2 of built area as well as an outbuilding of 25 m2 and a covered parking space and courtyard. This is a very private location with good neighbors who live there permanently. The seller has enjoyed living there for 26 years, and the property has been well maintained throughout that time. The house itself comprises an entrance hall, hallway, living room with fireplace and air conditioning, conservatory also with fireplace, kitchen with views and dining area. Master bedroom with air conditioning and large bathroom with bathtub and shower, 1 office/room (enough space for a bunk bed), bedroom, and bathroom with shower. From the villa, there is walking distance to Benalmadena Pueblo with its many cozy restaurants, and it takes less than 5 minutes by car to get to the beach. Distance to the train station: 1.5 km. Distance to Fuengirola: 12-15 minutes. Distance to Malaga Airport: 20 minutes (18 km). Are you looking for a property with potential and lovely views in an established neighborhood close to everything? Then please contact us for a viewing."