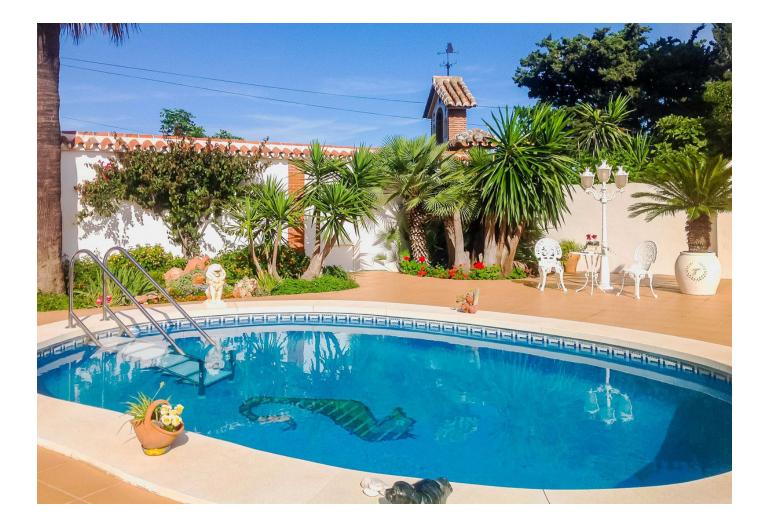

Rarely offered villa in Andalusian style on one level, well located in Benalmadena with unobstructed sea views. The villa is situated on a large plot, where according to the local plan, there is the possibility of dividing it into 2 independent building plots. The minimum plot size must be 600 m2. There is also the possibility of building a first floor according to the local plan. The villa is southwest facing and has its own pool as well as fantastic unobstructed views of the Mediterranean and Benalmadena Costa. There is approximately 173 m2 of built area as well as an outbuilding of 25 m2 and a covered parking space and courtyard. This is a very private location with good neighbors who live there permanently. The seller has enjoyed living there for 26 years, and the property has been well maintained throughout that time. The house itself comprises an entrance hall, hallway, living room with fireplace and air conditioning, conservatory also with fireplace, kitchen with views and dining area. Master bedroom with air conditioning and large bathroom with bathtub and shower, 1 office/room (enough space for a bunk bed), bedroom, and bathroom with shower. From the villa, there is walking distance to Benalmadena Pueblo with its many cozy restaurants, and it takes less than 5 minutes by car to get to the beach. Distance to the train station: 1.5 km. Distance to Fuengirola: 12-15 minutes. Distance to Malaga Airport: 20 minutes (18 km). Are you looking for a property with potential and lovely views in an established neighborhood close to everything? Then please contact us for a viewing."

| Setting<br>Close To Golf<br>Close To Shops<br>Close To Sea<br>Close To Town<br>Close To Marina | Orientation<br>South West               | Condition<br>Good                                                                                                               | Pool Vrivate                  |
|------------------------------------------------------------------------------------------------|-----------------------------------------|---------------------------------------------------------------------------------------------------------------------------------|-------------------------------|
| Climate Control                                                                                | Views<br>Sea<br>Mountain                | Features<br>Fitted Wardrobes<br>Private Terrace<br>Access for people with<br>reduced mobility<br>Marble Flooring<br>Fiber Optic | Furniture<br>Not Furnished    |
| Kitchen<br>V Fully Fitted                                                                      | Garden<br>✓ Private                     | Security<br>Entry Phone<br>Alarm System<br>Safe                                                                                 | Parking<br>Covered<br>Private |
| Utilities<br>VElectricity                                                                      | Category<br>Holiday Homes<br>Investment |                                                                                                                                 |                               |