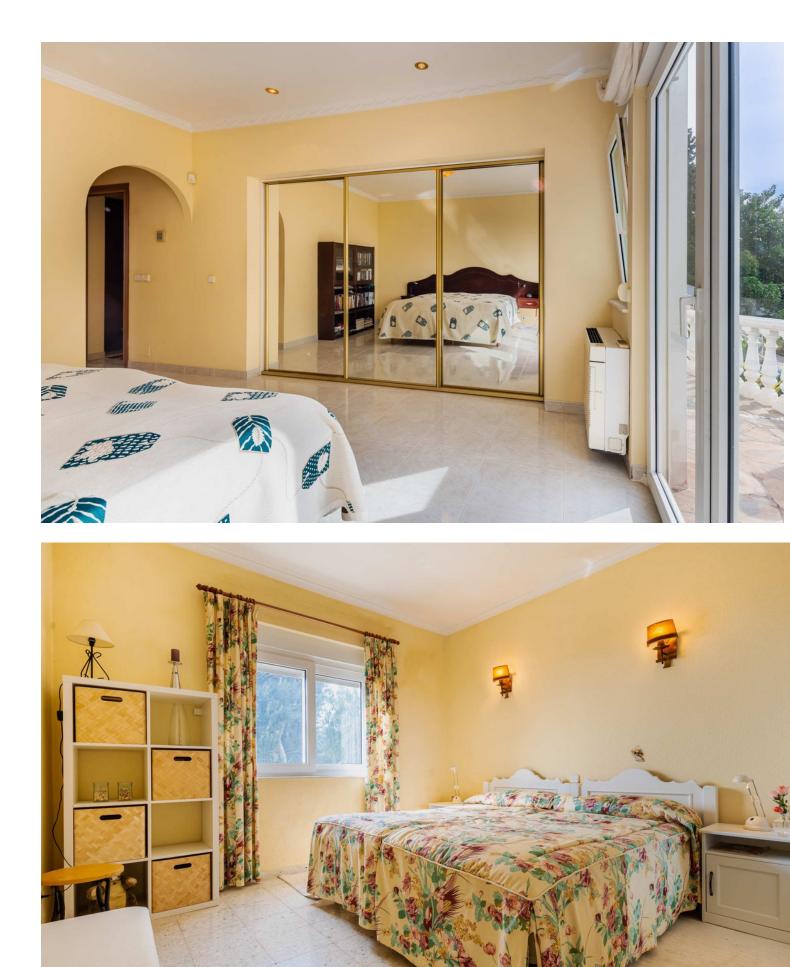

Rarely offered villa in Andalusian style on one level, well located in Benalmadena with unobstructed sea views. The villa is situated on a large plot, where according to the local plan, there is the possibility of dividing it into 2 independent building plots. The minimum plot size must be 600 m2. There is also the possibility of building a first floor according to the local plan. The villa is southwest facing and has its own pool as well as fantastic unobstructed views of the Mediterranean and Benalmadena Costa. There is approximately 173 m2 of built area as well as an outbuilding of 25 m2 and a covered parking space and courtyard. This is a very private location with good neighbors who live there permanently. The seller has enjoyed living there for 26 years, and the property has been well maintained throughout that time. The house itself comprises an entrance hall, hallway, living room with fireplace and air conditioning, conservatory also with fireplace, kitchen with views and dining area. Master bedroom with air conditioning and large bathroom with bathtub and shower, 1 office/room (enough space for a bunk bed), bedroom, and bathroom with shower. From the villa, there is walking distance to Benalmadena Pueblo with its many cozy restaurants, and it takes less than 5 minutes by car to get to the beach. Distance to the train station: 1.5 km. Distance to Fuengirola: 12-15 minutes. Distance to Malaga Airport: 20 minutes (18 km). Are you looking for a property with potential and lovely views in an established neighborhood close to everything? Then please contact us for a viewing."