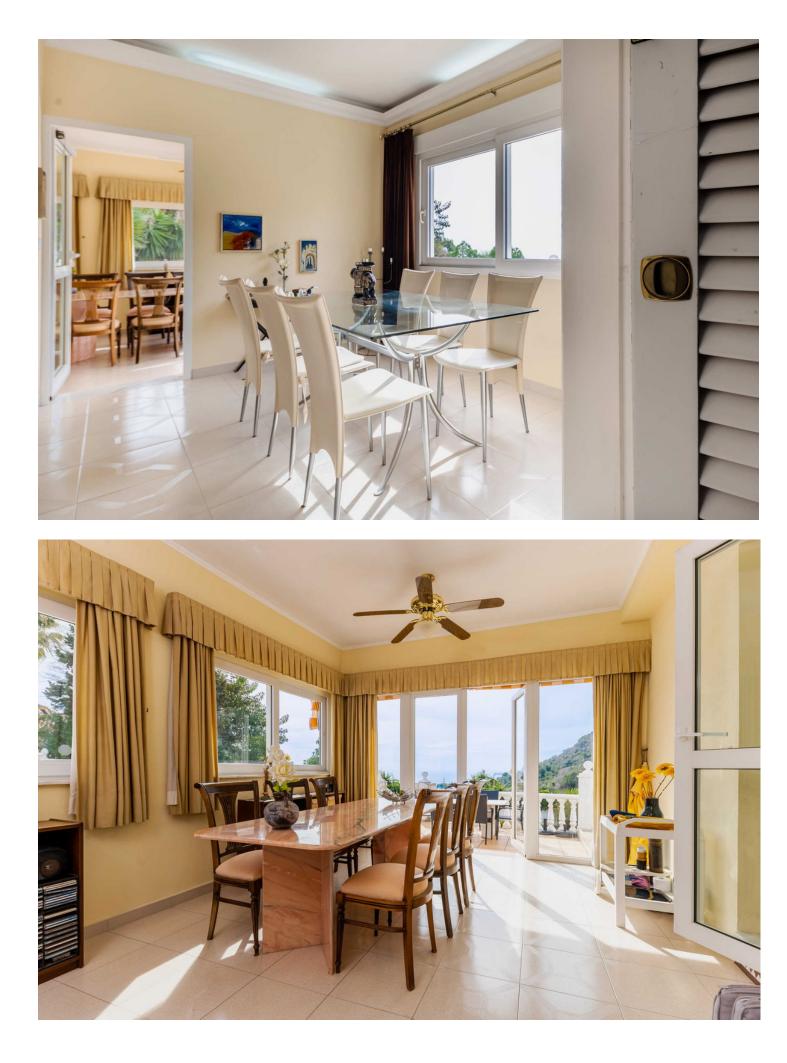

Rarely offered villa in Andalusian style on one level, well located in Benalmadena with unobstructed sea views. The villa is situated on a large plot, where according to the local plan, there is the possibility of dividing it into 2 independent building plots. The minimum plot size must be 600 m2. There is also the possibility of building a first floor according to the local plan. The villa is southwest facing and has its own pool as well as fantastic unobstructed views of the Mediterranean and Benalmadena Costa. There is approximately 173 m2 of built area as well as an outbuilding of 25 m2 and a covered parking space and courtyard. This is a very private location with good neighbors who live there permanently. The seller has enjoyed living there for 26 years, and the property has been well maintained throughout that time. The house itself comprises an entrance hall, hallway, living room with fireplace and air conditioning, conservatory also with fireplace, kitchen with views and dining area. Master bedroom with air conditioning and large bathroom with bathtub and shower, 1 office/room (enough space for a bunk bed), bedroom, and bathroom with shower. From the villa, there is walking distance to Benalmadena Pueblo with its many cozy restaurants, and it takes less than 5 minutes by car to get to the beach. Distance to the train station: 1.5 km. Distance to Fuengirola: 12-15 minutes. Distance to Malaga Airport: 20 minutes (18 km). Are you looking for a property with potential and lovely views in an established neighborhood close to everything? Then please contact us for a viewing."