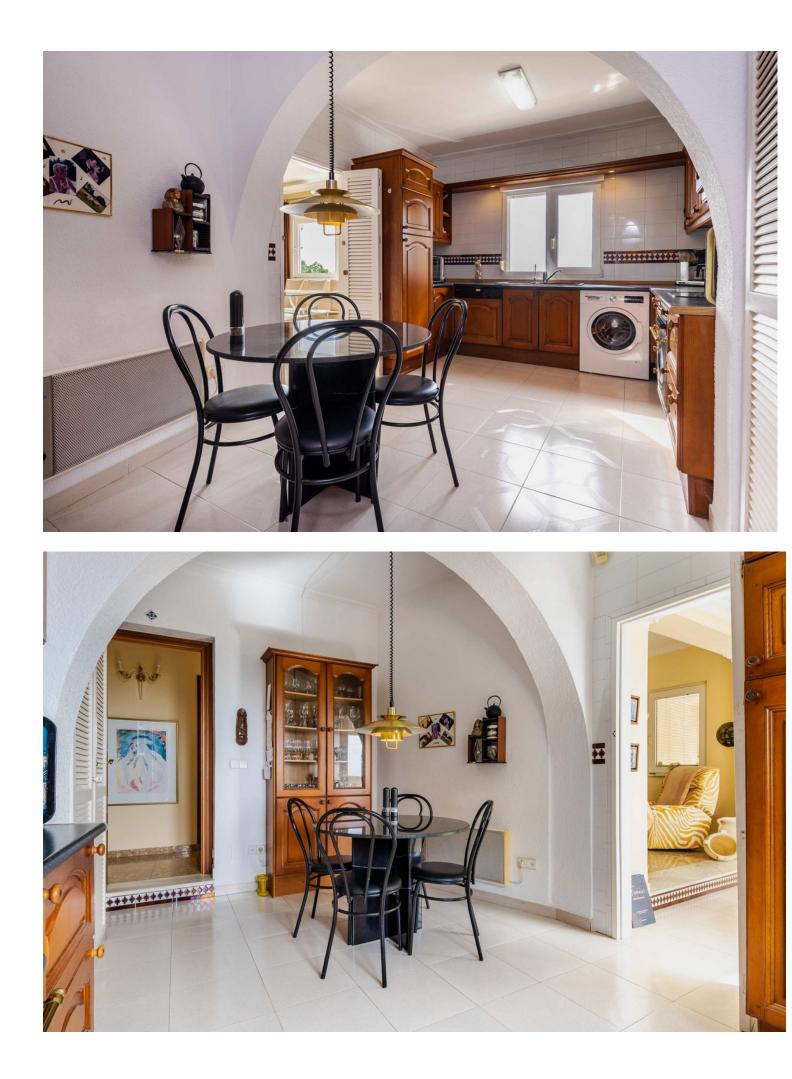

Rarely offered villa in Andalusian style on one level, well located in Benalmadena with unobstructed sea views. The villa is situated on a large plot, where according to the local plan, there is the possibility of dividing it into 2 independent building plots. The minimum plot size must be 600 m2. There is also the possibility of building a first floor according to the local plan. The villa is southwest facing and has its own pool as well as fantastic unobstructed views of the Mediterranean and Benalmadena Costa. There is approximately 173 m2 of built area as well as an outbuilding of 25 m2 and a covered parking space and courtyard. This is a very private location with good neighbors who live there permanently. The seller has enjoyed living there for 26 years, and the property has been well maintained throughout that time. The house itself comprises an entrance hall, hallway, living room with fireplace and air conditioning, conservatory also with fireplace, kitchen with views and dining area. Master bedroom with air conditioning and large bathroom with bathtub and shower, 1 office/room (enough space for a bunk bed), bedroom, and bathroom with shower. From the villa, there is walking distance to Benalmadena Pueblo with its many cozy restaurants, and it takes less than 5 minutes by car to get to the beach. Distance to the train station: 1.5 km. Distance to Fuengirola: 12-15 minutes. Distance to Malaga Airport: 20 minutes (18 km). Are you looking for a property with potential and lovely views in an established neighborhood close to everything? Then please contact us for a viewing."