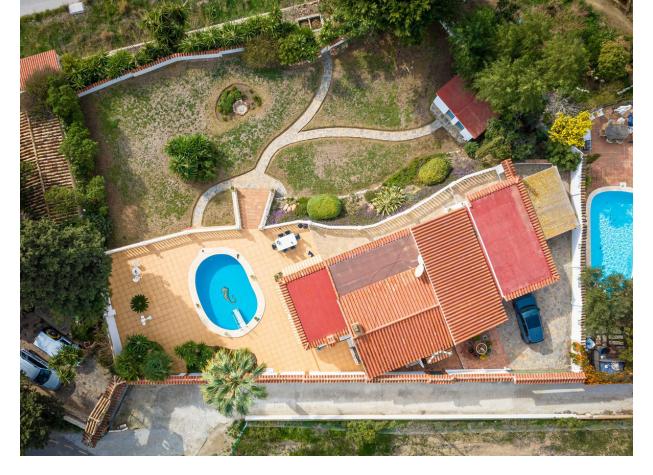

Rarely offered villa in Andalusian style on one level, well located in Benalmadena with unobstructed sea views. The villa is situated on a large plot, where according to the local plan, there is the possibility of dividing it into 2 independent building plots. The minimum plot size must be 600 m2. There is also the possibility of building a first floor according to the local plan. The villa is southwest facing and has its own pool as well as fantastic unobstructed views of the Mediterranean and Benalmadena Costa. There is approximately 173 m2 of built area as well as an outbuilding of 25 m2 and a covered parking space and courtyard. This is a very private location with good neighbors who live there permanently. The seller has enjoyed living there for 26 years, and the property has been well maintained throughout that time. The house itself comprises an entrance hall, hallway, living room with fireplace and air conditioning, conservatory also with fireplace, kitchen with views and dining area. Master bedroom with air conditioning and large bathroom with bathtub and shower, 1 office/room (enough space for a bunk bed), bedroom, and bathroom with shower. From the villa, there is walking distance to Benalmadena Pueblo with its many cozy restaurants, and it takes less than 5 minutes by car to get to the beach. Distance to the train station: 1.5 km. Distance to Fuengirola: 12-15 minutes. Distance to Malaga Airport: 20 minutes (18 km). Are you looking for a property with potential and lovely views in an established neighborhood close to everything? Then please contact us for a viewing."