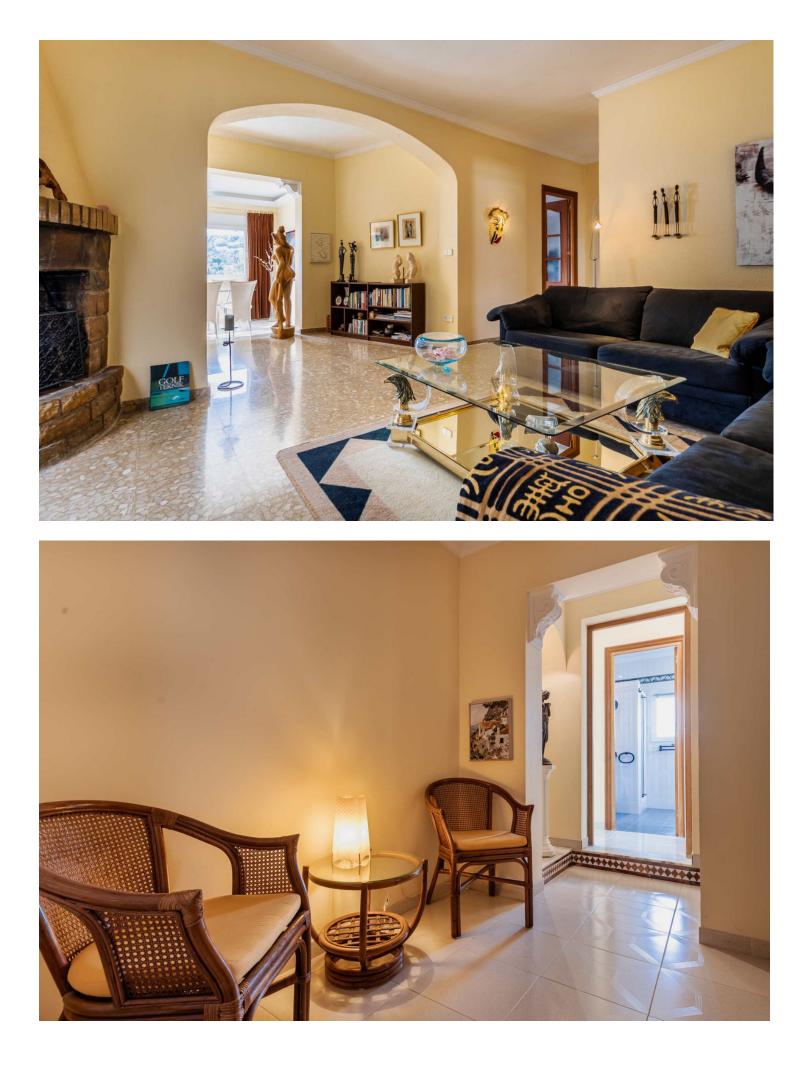

Rarely offered villa in Andalusian style on one level, well located in Benalmadena with unobstructed sea views. The villa is situated on a large plot, where according to the local plan, there is the possibility of dividing it into 2 independent building plots. The minimum plot size must be 600 m2. There is also the possibility of building a first floor according to the local plan. The villa is southwest facing and has its own pool as well as fantastic unobstructed views of the Mediterranean and Benalmadena Costa. There is approximately 173 m2 of built area as well as an outbuilding of 25 m2 and a covered parking space and courtyard. This is a very private location with good neighbors who live there permanently. The seller has enjoyed living there for 26 years, and the property has been well maintained throughout that time. The house itself comprises an entrance hall, hallway, living room with fireplace and air conditioning, conservatory also with fireplace, kitchen with views and dining area. Master bedroom with air conditioning and large bathroom with bathtub and shower, 1 office/room (enough space for a bunk bed), bedroom, and bathroom with shower. From the villa, there is walking distance to Benalmadena Pueblo with its many cozy restaurants, and it takes less than 5 minutes by car to get to the beach. Distance to the train station: 1.5 km. Distance to Fuengirola: 12-15 minutes. Distance to Malaga Airport: 20 minutes (18 km). Are you looking for a property with potential and lovely views in an established neighborhood close to everything? Then please contact us for a viewing."