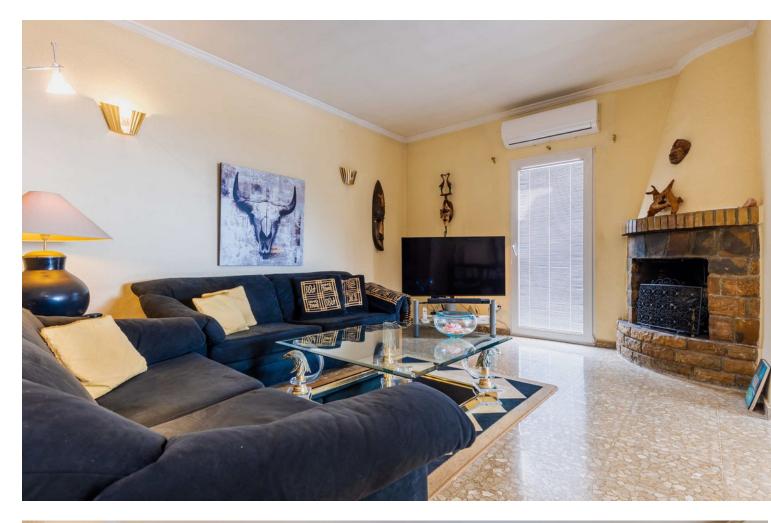

Rarely offered villa in Andalusian style on one level, well located in Benalmadena with unobstructed sea views. The villa is situated on a large plot, where according to the local plan, there is the possibility of dividing it into 2 independent building plots. The minimum plot size must be 600 m2. There is also the possibility of building a first floor according to the local plan. The villa is southwest facing and has its own pool as well as fantastic unobstructed views of the Mediterranean and Benalmadena Costa. There is approximately 173 m2 of built area as well as an outbuilding of 25 m2 and a covered parking space and courtyard. This is a very private location with good neighbors who live there permanently. The seller has enjoyed living there for 26 years, and the property has been well maintained throughout that time. The house itself comprises an entrance hall, hallway, living room with fireplace and air conditioning, conservatory also with fireplace, kitchen with views and dining area. Master bedroom with air conditioning and large bathroom with bathtub and shower, 1 office/room (enough space for a bunk bed), bedroom, and bathroom with shower. From the villa, there is walking distance to Benalmadena Pueblo with its many cozy restaurants, and it takes less than 5 minutes by car to get to the beach. Distance to the train station: 1.5 km. Distance to Fuengirola: 12-15 minutes. Distance to Malaga Airport: 20 minutes (18 km). Are you looking for a property with potential and lovely views in an established neighborhood close to everything? Then please contact us for a viewing."