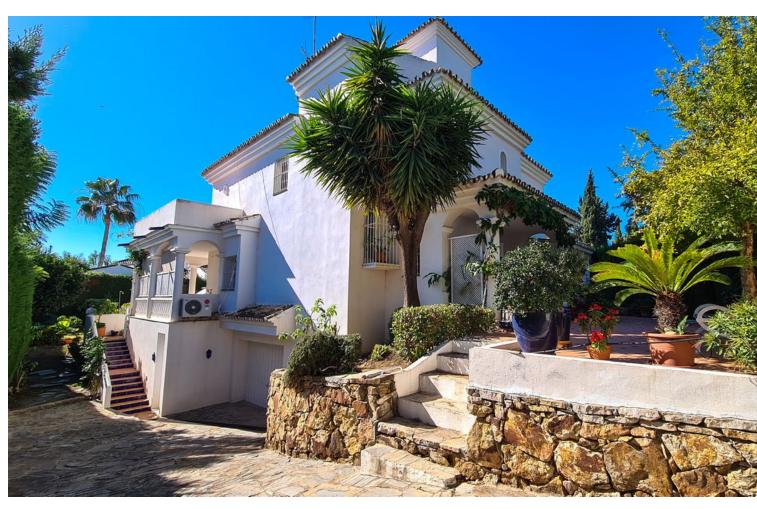

## Sales - House - Estepona 990.00€

www.mibgroup.es +34 662 58 96 58 info@mibgroup.es

Ref.-ID: MIBGR4505242 Estepona House

**⊧**•

3

Investment
Luxury

3

280 m2

1030 m2

Welcome to this wonderful house, very well located in the Nueva Atalaya neighborhood, close to restaurants, shops, and all necessary services, as well as easy access to Benahavis, Marbella and Estepona. This beautiful house has views of the sea and the pool, in addition to having a unique and differentiated style, with a large living room facing the pool and green area. This Villa has enormous modernization potential to make it even more cozy for its future owner. Detached Villa, New Golden Mile, Costa del Sol. 3 Bedrooms, 3 Bathrooms, Built 395 m², Garden/Plot 842 m². Setting: Town, Commercial Area, Close To Golf, Close To Shops, Close To Town. Orientation: North, South. Condition: Good. Pool: Private. Climate Control: Air Conditioning, Pre Installed A/C. Views: Sea, Mountain, Garden. Features: Covered Terrace, Private Terrace, Solarium, WiFi, Storage Room. Furniture: Fully Furnished. Kitchen: Fully Fitted. Garden: Private. Parking: Underground, Garage, Covered. Utilities: Electricity, Drinkable Water. Category: Investment, Luxury.