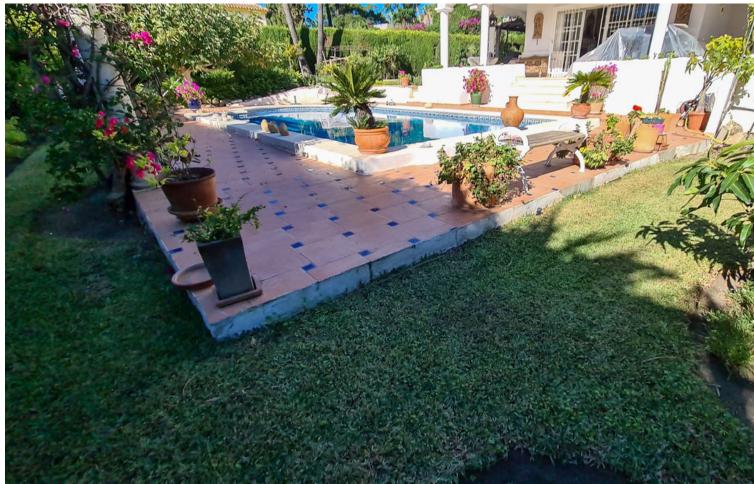

1030 m2

Welcome to this wonderful house, very well located in the Nueva Atalaya neighborhood, close to restaurants, shops, and all necessary services, as well as easy access to Benahavis, Marbella and Estepona. This beautiful house has views of the sea and the pool, in addition to having a unique and differentiated style, with a large living room facing the pool and green area. This Villa has enormous modernization potential to make it even more cozy for its future owner. Detached Villa, New Golden Mile, Costa del Sol. 3 Bedrooms, 3 Bathrooms, Built 395 m², Garden/Plot 842 m². Setting: Town, Commercial Area, Close To Golf, Close To Shops, Close To Town. Orientation: North, South. Condition: Good. Pool: Private. Climate Control: Air Conditioning, Pre Installed A/C. Views: Sea, Mountain, Garden. Features: Covered Terrace, Private Terrace, Solarium, WiFi, Storage Room. Furniture: Fully Furnished. Kitchen: Fully Fitted. Garden: Private. Parking: Underground, Garage, Covered. Utilities: Electricity, Drinkable Water. Category: Investment, Luxury.