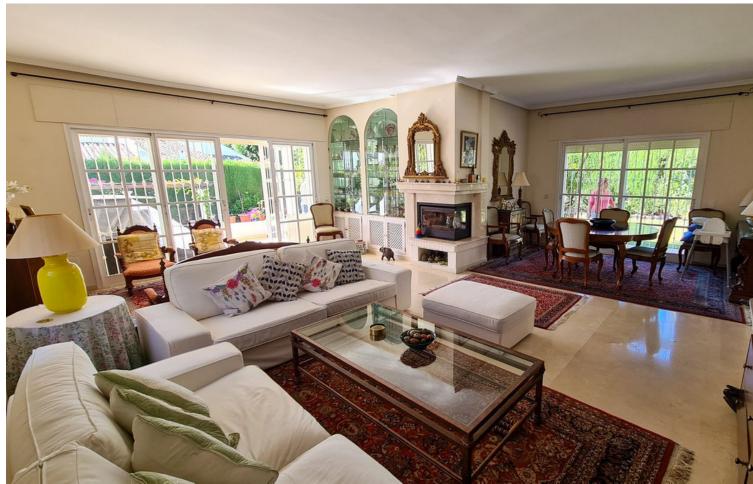

1030 m2

Welcome to this wonderful house, very well located in the Nueva Atalaya neighborhood, close to restaurants, shops, and all necessary services, as well as easy access to Benahavis, Marbella and Estepona. This beautiful house has views of the sea and the pool, in addition to having a unique and differentiated style, with a large living room facing the pool and green area. This Villa has enormous modernization potential to make it even more cozy for its future owner. Detached Villa, New Golden Mile, Costa del Sol. 3 Bedrooms, 3 Bathrooms, Built 395 m², Garden/Plot 842 m². Setting: Town, Commercial Area, Close To Golf, Close To Shops, Close To Town. Orientation: North, South. Condition: Good. Pool: Private. Climate Control: Air Conditioning, Pre Installed A/C. Views: Sea, Mountain, Garden. Features: Covered Terrace, Private Terrace, Solarium, WiFi, Storage Room. Furniture: Fully Furnished. Kitchen: Fully Fitted. Garden: Private. Parking: Underground, Garage, Covered. Utilities: Electricity, Drinkable Water. Category: Investment, Luxury.