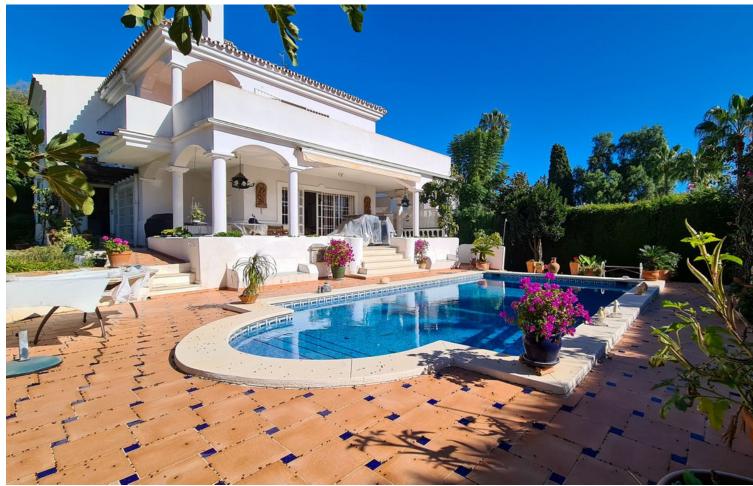

1030 m2

Welcome to this wonderful house, very well located in the Nueva Atalaya neighborhood, close to restaurants, shops, and all necessary services, as well as easy access to Benahavis, Marbella and Estepona. This beautiful house has views of the sea and the pool, in addition to having a unique and differentiated style, with a large living room facing the pool and green area. This Villa has enormous modernization potential to make it even more cozy for its future owner. Detached Villa, New Golden Mile, Costa del Sol. 3 Bedrooms, 3 Bathrooms, Built 395 m², Garden/Plot 842 m². Setting: Town, Commercial Area, Close To Golf, Close To Shops, Close To Town. Orientation: North, South. Condition: Good. Pool: Private. Climate Control: Air Conditioning, Pre Installed A/C. Views: Sea, Mountain, Garden. Features: Covered Terrace, Private Terrace, Solarium, WiFi, Storage Room. Furniture: Fully Furnished. Kitchen: Fully Fitted. Garden: Private. Parking: Underground, Garage, Covered. Utilities: Electricity, Drinkable Water. Category: Investment, Luxury.