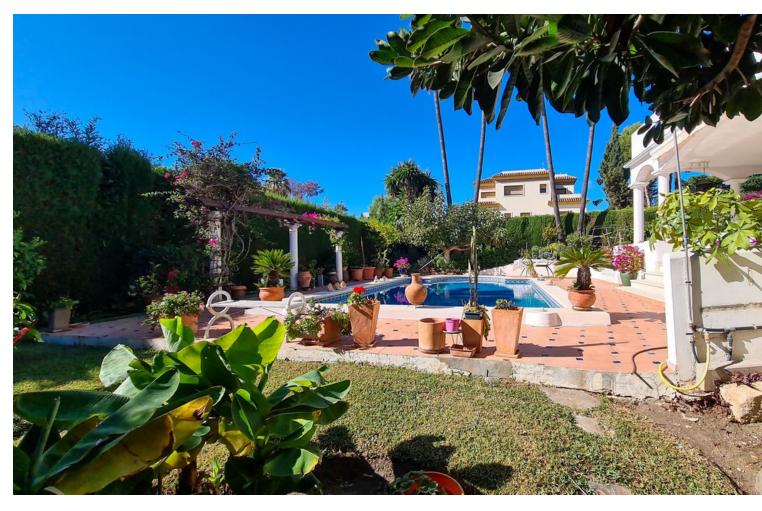

1030 m2

Welcome to this wonderful house, very well located in the Nueva Atalaya neighborhood, close to restaurants, shops, and all necessary services, as well as easy access to Benahavis, Marbella and Estepona. This beautiful house has views of the sea and the pool, in addition to having a unique and differentiated style, with a large living room facing the pool and green area. This Villa has enormous modernization potential to make it even more cozy for its future owner. Detached Villa, New Golden Mile, Costa del Sol. 3 Bedrooms, 3 Bathrooms, Built 395 m², Garden/Plot 842 m². Setting: Town, Commercial Area, Close To Golf, Close To Shops, Close To Town. Orientation: North, South. Condition: Good. Pool: Private. Climate Control: Air Conditioning, Pre Installed A/C. Views: Sea, Mountain, Garden. Features: Covered Terrace, Private Terrace, Solarium, WiFi, Storage Room. Furniture: Fully Furnished. Kitchen: Fully Fitted. Garden: Private. Parking: Underground, Garage, Covered. Utilities: Electricity, Drinkable Water. Category: Investment, Luxury.