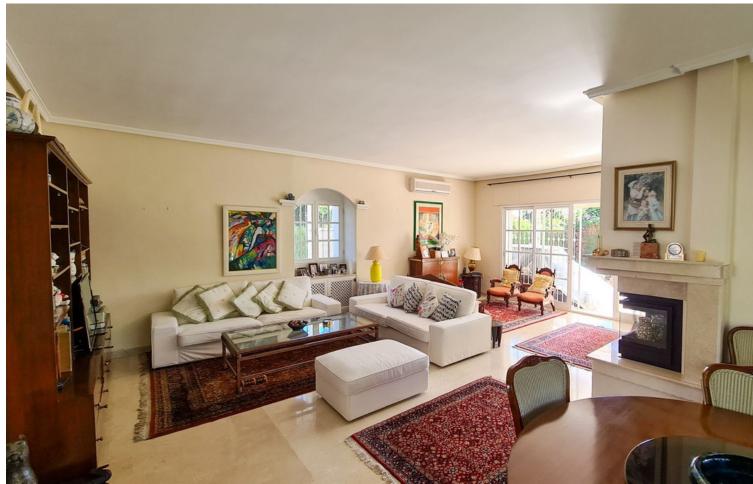

1030 m2

Welcome to this wonderful house, very well located in the Nueva Atalaya neighborhood, close to restaurants, shops, and all necessary services, as well as easy access to Benahavis, Marbella and Estepona. This beautiful house has views of the sea and the pool, in addition to having a unique and differentiated style, with a large living room facing the pool and green area. This Villa has enormous modernization potential to make it even more cozy for its future owner. Detached Villa, New Golden Mile, Costa del Sol. 3 Bedrooms, 3 Bathrooms, Built 395 m², Garden/Plot 842 m². Setting: Town, Commercial Area, Close To Golf, Close To Shops, Close To Town. Orientation: North, South. Condition: Good. Pool: Private. Climate Control: Air Conditioning, Pre Installed A/C. Views: Sea, Mountain, Garden. Features: Covered Terrace, Private Terrace, Solarium, WiFi, Storage Room. Furniture: Fully Furnished. Kitchen: Fully Fitted. Garden: Private. Parking: Underground, Garage, Covered. Utilities: Electricity, Drinkable Water. Category: Investment, Luxury.