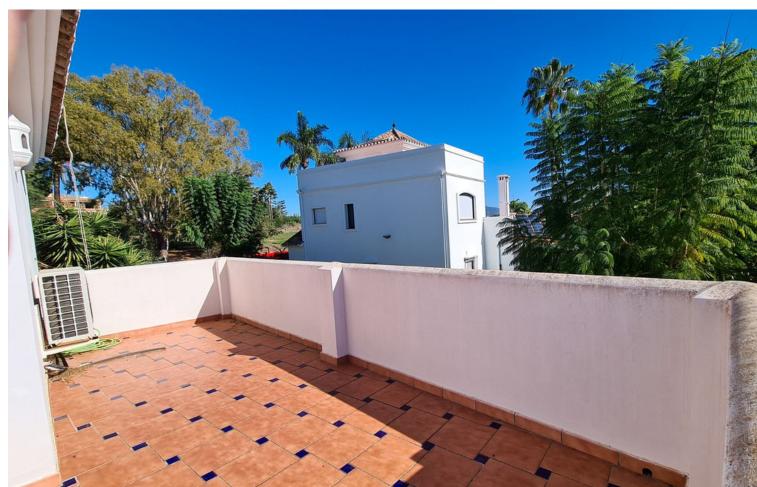

1030 m2

Welcome to this wonderful house, very well located in the Nueva Atalaya neighborhood, close to restaurants, shops, and all necessary services, as well as easy access to Benahavis, Marbella and Estepona. This beautiful house has views of the sea and the pool, in addition to having a unique and differentiated style, with a large living room facing the pool and green area. This Villa has enormous modernization potential to make it even more cozy for its future owner. Detached Villa, New Golden Mile, Costa del Sol. 3 Bedrooms, 3 Bathrooms, Built 395 m², Garden/Plot 842 m². Setting: Town, Commercial Area, Close To Golf, Close To Shops, Close To Town. Orientation: North, South. Condition: Good. Pool: Private. Climate Control: Air Conditioning, Pre Installed A/C. Views: Sea, Mountain, Garden. Features: Covered Terrace, Private Terrace, Solarium, WiFi, Storage Room. Furniture: Fully Furnished. Kitchen: Fully Fitted. Garden: Private. Parking: Underground, Garage, Covered. Utilities: Electricity, Drinkable Water. Category: Investment, Luxury.