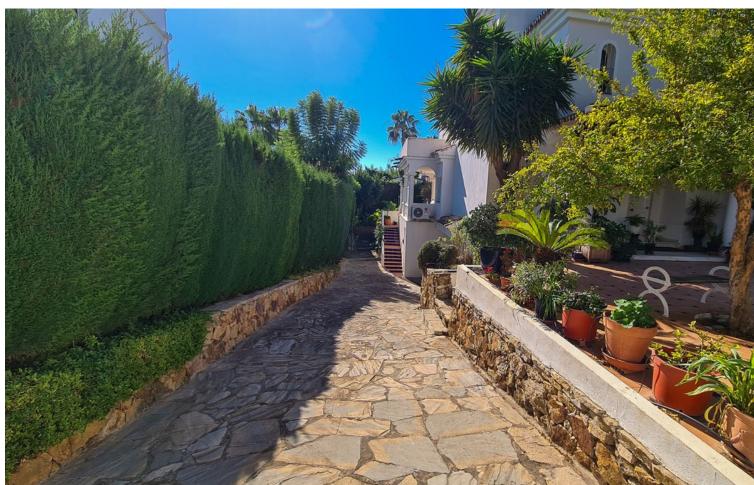

1030 m2

Welcome to this wonderful house, very well located in the Nueva Atalaya neighborhood, close to restaurants, shops, and all necessary services, as well as easy access to Benahavis, Marbella and Estepona. This beautiful house has views of the sea and the pool, in addition to having a unique and differentiated style, with a large living room facing the pool and green area. This Villa has enormous modernization potential to make it even more cozy for its future owner. Detached Villa, New Golden Mile, Costa del Sol. 3 Bedrooms, 3 Bathrooms, Built 395 m², Garden/Plot 842 m². Setting: Town, Commercial Area, Close To Golf, Close To Shops, Close To Town. Orientation: North, South. Condition: Good. Pool: Private. Climate Control: Air Conditioning, Pre Installed A/C. Views: Sea, Mountain, Garden. Features: Covered Terrace, Private Terrace, Solarium, WiFi, Storage Room. Furniture: Fully Furnished. Kitchen: Fully Fitted. Garden: Private. Parking: Underground, Garage, Covered. Utilities: Electricity, Drinkable Water. Category: Investment, Luxury.