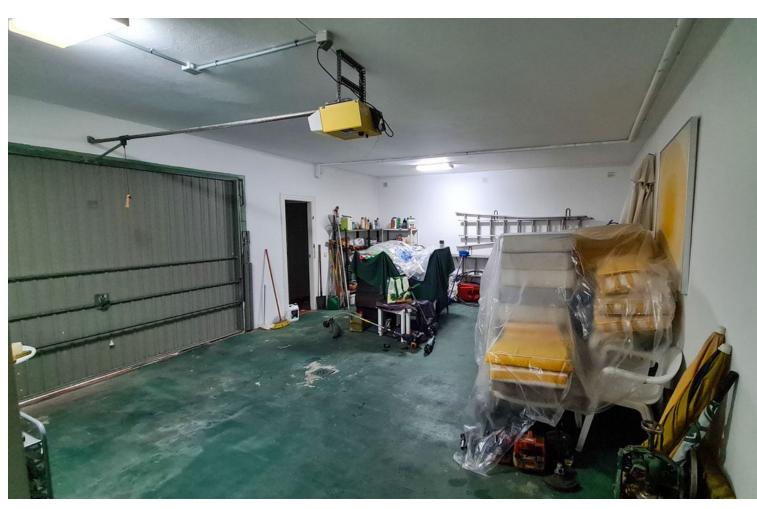

1030 m2

Welcome to this wonderful house, very well located in the Nueva Atalaya neighborhood, close to restaurants, shops, and all necessary services, as well as easy access to Benahavis, Marbella and Estepona. This beautiful house has views of the sea and the pool, in addition to having a unique and differentiated style, with a large living room facing the pool and green area. This Villa has enormous modernization potential to make it even more cozy for its future owner. Detached Villa, New Golden Mile, Costa del Sol. 3 Bedrooms, 3 Bathrooms, Built 395 m², Garden/Plot 842 m². Setting: Town, Commercial Area, Close To Golf, Close To Shops, Close To Town. Orientation: North, South. Condition: Good. Pool: Private. Climate Control: Air Conditioning, Pre Installed A/C. Views: Sea, Mountain, Garden. Features: Covered Terrace, Private Terrace, Solarium, WiFi, Storage Room. Furniture: Fully Furnished. Kitchen: Fully Fitted. Garden: Private. Parking: Underground, Garage, Covered. Utilities: Electricity, Drinkable Water. Category: Investment, Luxury.