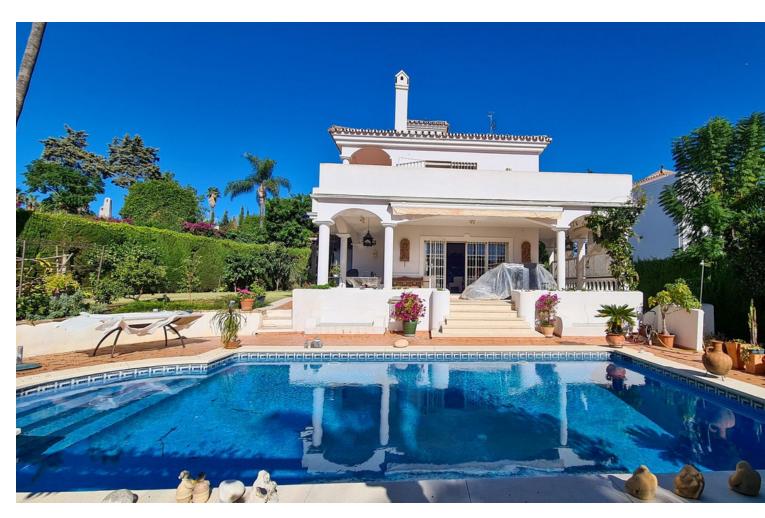

1030 m2

Welcome to this wonderful house, very well located in the Nueva Atalaya neighborhood, close to restaurants, shops, and all necessary services, as well as easy access to Benahavis, Marbella and Estepona. This beautiful house has views of the sea and the pool, in addition to having a unique and differentiated style, with a large living room facing the pool and green area. This Villa has enormous modernization potential to make it even more cozy for its future owner. Detached Villa, New Golden Mile, Costa del Sol. 3 Bedrooms, 3 Bathrooms, Built 395 m², Garden/Plot 842 m². Setting: Town, Commercial Area, Close To Golf, Close To Shops, Close To Town. Orientation: North, South. Condition: Good. Pool: Private. Climate Control: Air Conditioning, Pre Installed A/C. Views: Sea, Mountain, Garden. Features: Covered Terrace, Private Terrace, Solarium, WiFi, Storage Room. Furniture: Fully Furnished. Kitchen: Fully Fitted. Garden: Private. Parking: Underground, Garage, Covered. Utilities: Electricity, Drinkable Water. Category: Investment, Luxury.