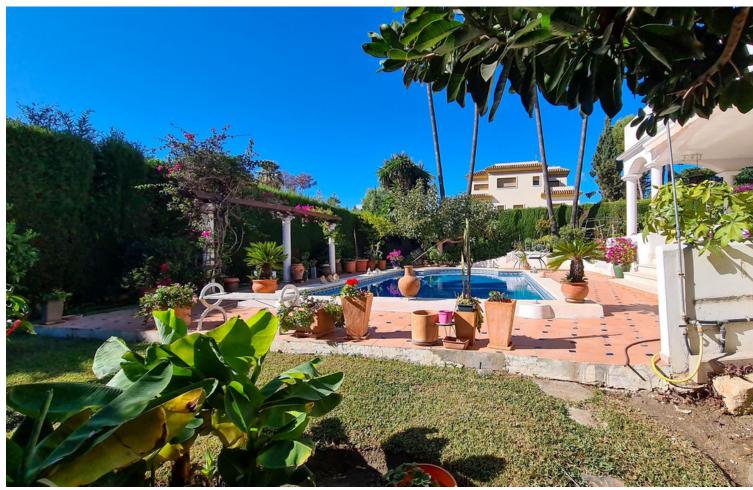

1030 m2

Welcome to this wonderful house, very well located in the Nueva Atalaya neighborhood, close to restaurants, shops, and all necessary services, as well as easy access to Benahavis, Marbella and Estepona. This beautiful house has views of the sea and the pool, in addition to having a unique and differentiated style, with a large living room facing the pool and green area. This Villa has enormous modernization potential to make it even more cozy for its future owner. Detached Villa, New Golden Mile, Costa del Sol. 3 Bedrooms, 3 Bathrooms, Built 395 m², Garden/Plot 842 m². Setting: Town, Commercial Area, Close To Golf, Close To Shops, Close To Town. Orientation: North, South. Condition: Good. Pool: Private. Climate Control: Air Conditioning, Pre Installed A/C. Views: Sea, Mountain, Garden. Features: Covered Terrace, Private Terrace, Solarium, WiFi, Storage Room. Furniture: Fully Furnished. Kitchen: Fully Fitted. Garden: Private. Parking: Underground, Garage, Covered. Utilities: Electricity, Drinkable Water. Category: Investment, Luxury.