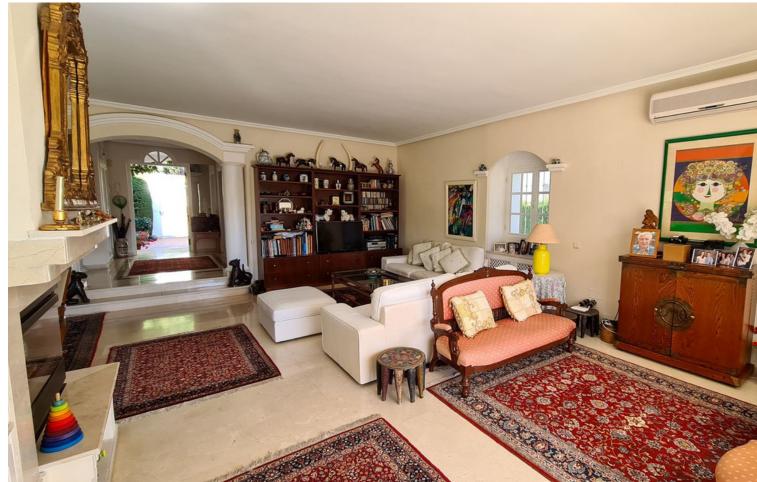

1030 m2

Welcome to this wonderful house, very well located in the Nueva Atalaya neighborhood, close to restaurants, shops, and all necessary services, as well as easy access to Benahavis, Marbella and Estepona. This beautiful house has views of the sea and the pool, in addition to having a unique and differentiated style, with a large living room facing the pool and green area. This Villa has enormous modernization potential to make it even more cozy for its future owner. Detached Villa, New Golden Mile, Costa del Sol. 3 Bedrooms, 3 Bathrooms, Built 395 m², Garden/Plot 842 m². Setting: Town, Commercial Area, Close To Golf, Close To Shops, Close To Town. Orientation: North, South. Condition: Good. Pool: Private. Climate Control: Air Conditioning, Pre Installed A/C. Views: Sea, Mountain, Garden. Features: Covered Terrace, Private Terrace, Solarium, WiFi, Storage Room. Furniture: Fully Furnished. Kitchen: Fully Fitted. Garden: Private. Parking: Underground, Garage, Covered. Utilities: Electricity, Drinkable Water. Category: Investment, Luxury.