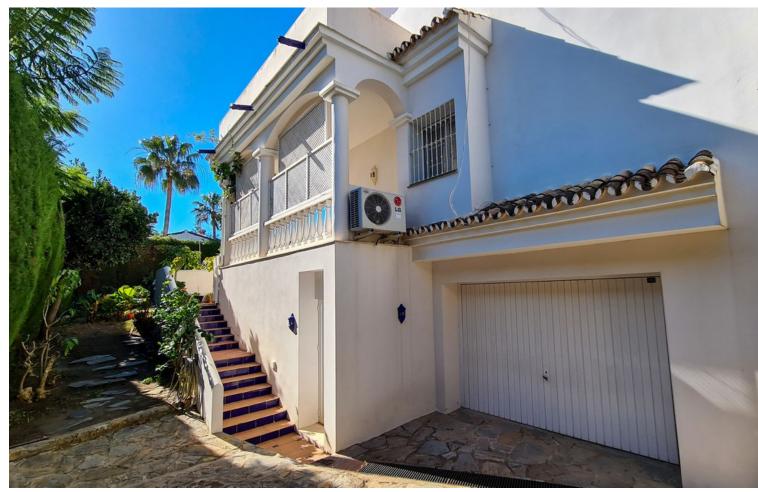

1030 m2

Welcome to this wonderful house, very well located in the Nueva Atalaya neighborhood, close to restaurants, shops, and all necessary services, as well as easy access to Benahavis, Marbella and Estepona. This beautiful house has views of the sea and the pool, in addition to having a unique and differentiated style, with a large living room facing the pool and green area. This Villa has enormous modernization potential to make it even more cozy for its future owner. Detached Villa, New Golden Mile, Costa del Sol. 3 Bedrooms, 3 Bathrooms, Built 395 m², Garden/Plot 842 m². Setting: Town, Commercial Area, Close To Golf, Close To Shops, Close To Town. Orientation: North, South. Condition: Good. Pool: Private. Climate Control: Air Conditioning, Pre Installed A/C. Views: Sea, Mountain, Garden. Features: Covered Terrace, Private Terrace, Solarium, WiFi, Storage Room. Furniture: Fully Furnished. Kitchen: Fully Fitted. Garden: Private. Parking: Underground, Garage, Covered. Utilities: Electricity, Drinkable Water. Category: Investment, Luxury.