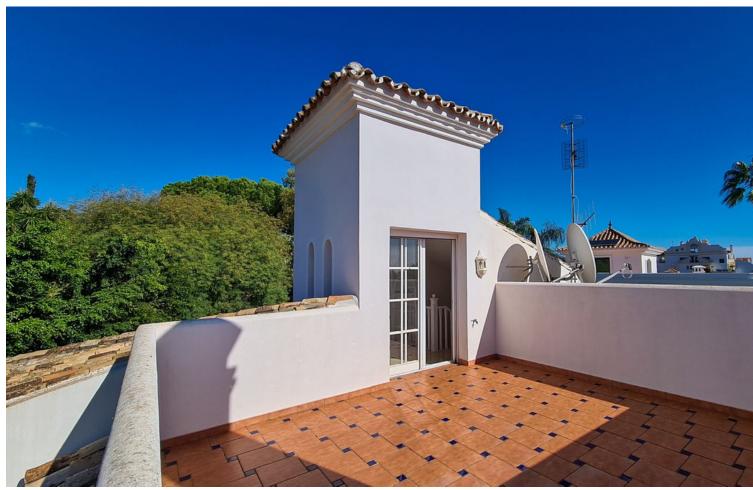

1030 m2

Welcome to this wonderful house, very well located in the Nueva Atalaya neighborhood, close to restaurants, shops, and all necessary services, as well as easy access to Benahavis, Marbella and Estepona. This beautiful house has views of the sea and the pool, in addition to having a unique and differentiated style, with a large living room facing the pool and green area. This Villa has enormous modernization potential to make it even more cozy for its future owner. Detached Villa, New Golden Mile, Costa del Sol. 3 Bedrooms, 3 Bathrooms, Built 395 m², Garden/Plot 842 m². Setting: Town, Commercial Area, Close To Golf, Close To Shops, Close To Town. Orientation: North, South. Condition: Good. Pool: Private. Climate Control: Air Conditioning, Pre Installed A/C. Views: Sea, Mountain, Garden. Features: Covered Terrace, Private Terrace, Solarium, WiFi, Storage Room. Furniture: Fully Furnished. Kitchen: Fully Fitted. Garden: Private. Parking: Underground, Garage, Covered. Utilities: Electricity, Drinkable Water. Category: Investment, Luxury.