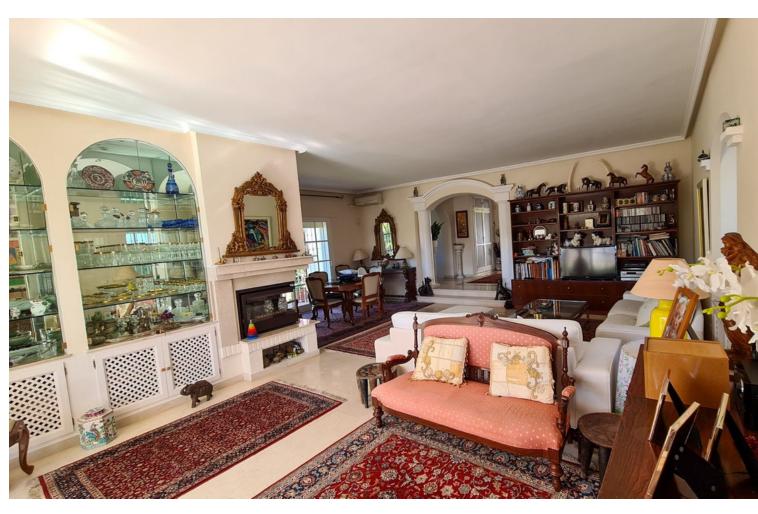

1030 m2

Welcome to this wonderful house, very well located in the Nueva Atalaya neighborhood, close to restaurants, shops, and all necessary services, as well as easy access to Benahavis, Marbella and Estepona. This beautiful house has views of the sea and the pool, in addition to having a unique and differentiated style, with a large living room facing the pool and green area. This Villa has enormous modernization potential to make it even more cozy for its future owner. Detached Villa, New Golden Mile, Costa del Sol. 3 Bedrooms, 3 Bathrooms, Built 395 m², Garden/Plot 842 m². Setting: Town, Commercial Area, Close To Golf, Close To Shops, Close To Town. Orientation: North, South. Condition: Good. Pool: Private. Climate Control: Air Conditioning, Pre Installed A/C. Views: Sea, Mountain, Garden. Features: Covered Terrace, Private Terrace, Solarium, WiFi, Storage Room. Furniture: Fully Furnished. Kitchen: Fully Fitted. Garden: Private. Parking: Underground, Garage, Covered. Utilities: Electricity, Drinkable Water. Category: Investment, Luxury.