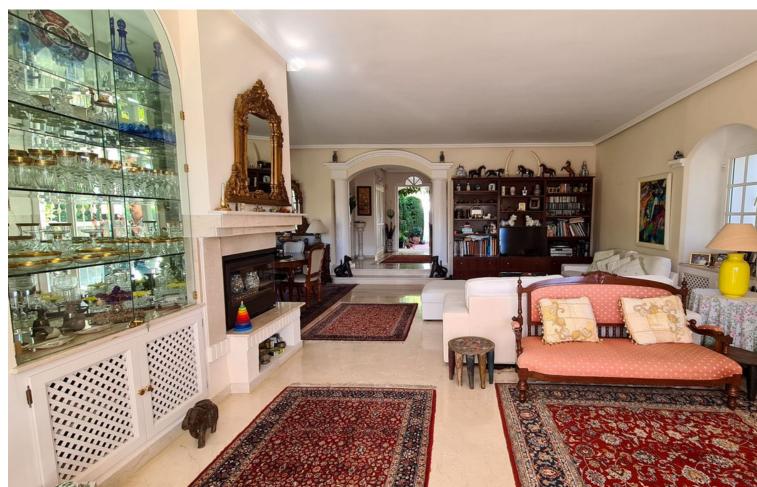

1030 m2

Welcome to this wonderful house, very well located in the Nueva Atalaya neighborhood, close to restaurants, shops, and all necessary services, as well as easy access to Benahavis, Marbella and Estepona. This beautiful house has views of the sea and the pool, in addition to having a unique and differentiated style, with a large living room facing the pool and green area. This Villa has enormous modernization potential to make it even more cozy for its future owner. Detached Villa, New Golden Mile, Costa del Sol. 3 Bedrooms, 3 Bathrooms, Built 395 m², Garden/Plot 842 m². Setting: Town, Commercial Area, Close To Golf, Close To Shops, Close To Town. Orientation: North, South. Condition: Good. Pool: Private. Climate Control: Air Conditioning, Pre Installed A/C. Views: Sea, Mountain, Garden. Features: Covered Terrace, Private Terrace, Solarium, WiFi, Storage Room. Furniture: Fully Furnished. Kitchen: Fully Fitted. Garden: Private. Parking: Underground, Garage, Covered. Utilities: Electricity, Drinkable Water. Category: Investment, Luxury.