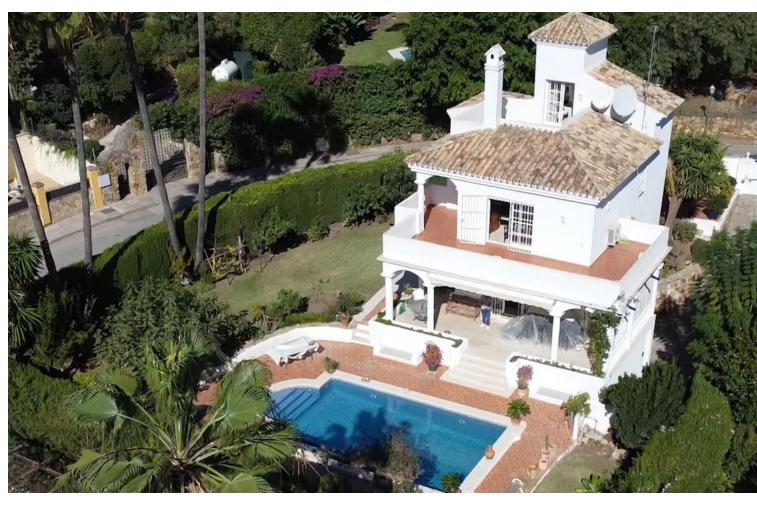

## Sales - House - Estepona 990.00€

www.mibgroup.es +34 662 58 96 58 info@mibgroup.es

Ref.-ID: MIBGR4505242 Estepona House

**⊧**•

3

Investment
Luxury

3

280 m2

1030 m2

Welcome to this wonderful house, very well located in the Nueva Atalaya neighborhood, close to restaurants, shops, and all necessary services, as well as easy access to Benahavis, Marbella and Estepona. This beautiful house has views of the sea and the pool, in addition to having a unique and differentiated style, with a large living room facing the pool and green area. This Villa has enormous modernization potential to make it even more cozy for its future owner. Detached Villa, New Golden Mile, Costa del Sol. 3 Bedrooms, 3 Bathrooms, Built 395 m², Garden/Plot 842 m². Setting: Town, Commercial Area, Close To Golf, Close To Shops, Close To Town. Orientation: North, South. Condition: Good. Pool: Private. Climate Control: Air Conditioning, Pre Installed A/C. Views: Sea, Mountain, Garden. Features: Covered Terrace, Private Terrace, Solarium, WiFi, Storage Room. Furniture: Fully Furnished. Kitchen: Fully Fitted. Garden: Private. Parking: Underground, Garage, Covered. Utilities: Electricity, Drinkable Water. Category: Investment, Luxury.