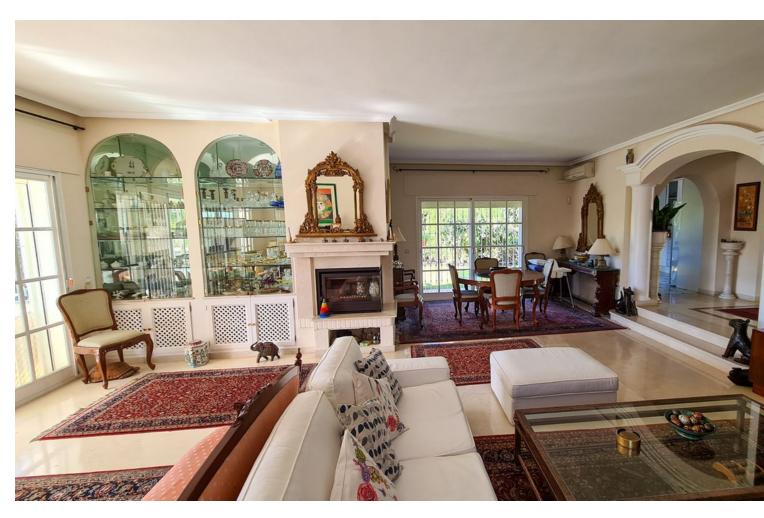

1030 m2

Welcome to this wonderful house, very well located in the Nueva Atalaya neighborhood, close to restaurants, shops, and all necessary services, as well as easy access to Benahavis, Marbella and Estepona. This beautiful house has views of the sea and the pool, in addition to having a unique and differentiated style, with a large living room facing the pool and green area. This Villa has enormous modernization potential to make it even more cozy for its future owner. Detached Villa, New Golden Mile, Costa del Sol. 3 Bedrooms, 3 Bathrooms, Built 395 m², Garden/Plot 842 m². Setting: Town, Commercial Area, Close To Golf, Close To Shops, Close To Town. Orientation: North, South. Condition: Good. Pool: Private. Climate Control: Air Conditioning, Pre Installed A/C. Views: Sea, Mountain, Garden. Features: Covered Terrace, Private Terrace, Solarium, WiFi, Storage Room. Furniture: Fully Furnished. Kitchen: Fully Fitted. Garden: Private. Parking: Underground, Garage, Covered. Utilities: Electricity, Drinkable Water. Category: Investment, Luxury.