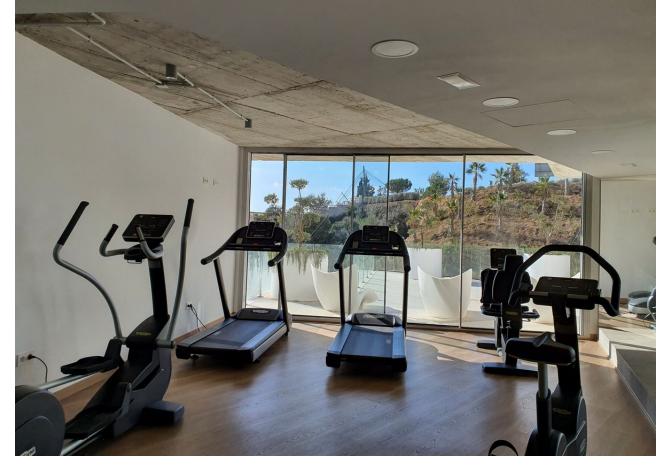

## Sales - Apartment - Benalmadena Pueblo 1.050.000€

www.mibgroup.es +34 662 58 96 58 info@mibgroup.es

3

2

148 m<sup>2</sup>

Fantastic penthouse Stupa Hills.. Stupa Hills is a new complex close to Benalmadena Pueblo and the Buddhistic temple, there is approximately 10-15 minutes walk to the lovely and picturesque town of Benalmadena Pueblo with its narrow streets and squares decorated with colored pots and plants. The pueblo offers restaurants, bars, cafees, supermarkets, banks etc. The property. This duplex penthouse was build in 2020 and offers an bright open fully fitted kitchen in combination with the living and dining room, the living area is fitted with large windows leading out to the lower terrace from where you have an unbelievable view to the Mediterranean sea and the coast. 2 good sized bedrooms with wardrobes. Bathroom with a shower. On upper level you will find a big master bedroom with en suite bathroom and loads ag closets, big windows leading out to the upper level terrace with a jacuzzi and amazing views. Fantastic penthouse Stupa Hills has hot/cold air condition fitted throughout the property. Fiber internet is also available in the penthouse. The penthouse comes with 2 private parking spaces and a large storage room. The duplex penthouse comes with a rental license and therefore it is legal to do holiday rentals, today the penthouse is being rented out on holiday basis through the Danish rental company Malaga Holiday Homes. The complex of Stupa Hills offers indoor swimming pool, sauna and a finnish bath, fitness room. 2 outdoor pools and and surrounding areas for relaxing and sunbathing.