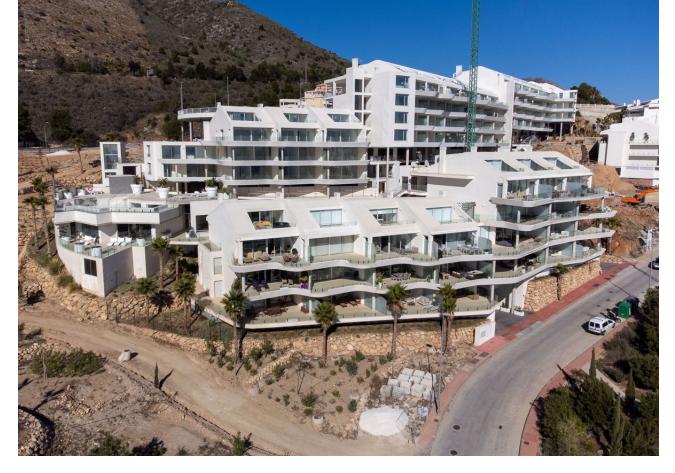

## Sales - Apartment - Benalmadena Pueblo 1.050.000€

www.mibgroup.es +34 662 58 96 58 info@mibgroup.es

3

2

148 m<sup>2</sup>

Fantastic penthouse Stupa Hills.. Stupa Hills is a new complex close to Benalmadena Pueblo and the Buddhistic temple, there is approximately 10-15 minutes walk to the lovely and picturesque town of Benalmadena Pueblo with its narrow streets and squares decorated with colored pots and plants. The pueblo offers restaurants, bars, cafees, supermarkets, banks etc. The property. This duplex penthouse was build in 2020 and offers an bright open fully fitted kitchen in combination with the living and dining room, the living area is fitted with large windows leading out to the lower terrace from where you have an unbelievable view to the Mediterranean sea and the coast. 2 good sized bedrooms with wardrobes. Bathroom with a shower. On upper level you will find a big master bedroom with en suite bathroom and loads ag closets, big windows leading out to the upper level terrace with a jacuzzi and amazing views. Fantastic penthouse Stupa Hills has hot/cold air condition fitted throughout the property. Fiber internet is also available in the penthouse. The penthouse comes with 2 private parking spaces and a large storage room. The duplex penthouse comes with a rental license and therefore it is legal to do holiday rentals, today the penthouse is being rented out on holiday basis through the Danish rental company Malaga Holiday Homes. The complex of Stupa Hills offers indoor swimming pool, sauna and a finnish bath, fitness room. 2 outdoor pools and and surrounding areas for relaxing and sunbathing.