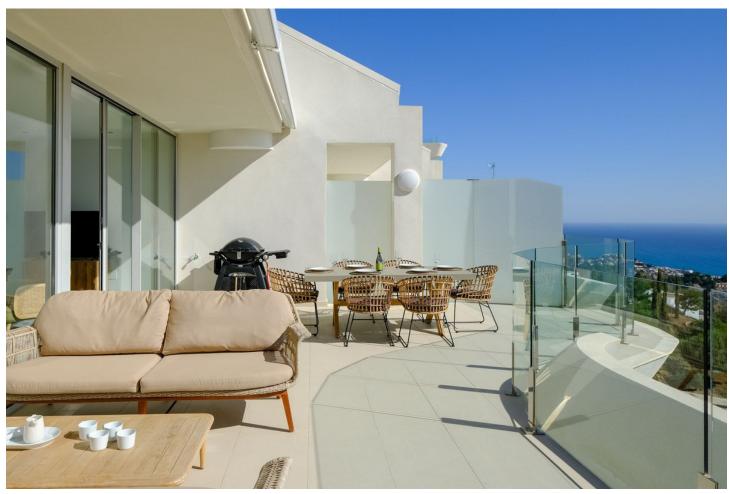

## Sales - Apartment - Benalmadena Pueblo 1.050.000€

www.mibgroup.es +34 662 58 96 58 info@mibgroup.es

3

2

148 m<sup>2</sup>

Fantastic penthouse Stupa Hills.. Stupa Hills is a new complex close to Benalmadena Pueblo and the Buddhistic temple, there is approximately 10-15 minutes walk to the lovely and picturesque town of Benalmadena Pueblo with its narrow streets and squares decorated with colored pots and plants. The pueblo offers restaurants, bars, cafees, supermarkets, banks etc. The property. This duplex penthouse was build in 2020 and offers an bright open fully fitted kitchen in combination with the living and dining room, the living area is fitted with large windows leading out to the lower terrace from where you have an unbelievable view to the Mediterranean sea and the coast. 2 good sized bedrooms with wardrobes. Bathroom with a shower. On upper level you will find a big master bedroom with en suite bathroom and loads ag closets, big windows leading out to the upper level terrace with a jacuzzi and amazing views. Fantastic penthouse Stupa Hills has hot/cold air condition fitted throughout the property. Fiber internet is also available in the penthouse. The penthouse comes with 2 private parking spaces and a large storage room. The duplex penthouse comes with a rental license and therefore it is legal to do holiday rentals, today the penthouse is being rented out on holiday basis through the Danish rental company Malaga Holiday Homes. The complex of Stupa Hills offers indoor swimming pool, sauna and a finnish bath, fitness room. 2 outdoor pools and and surrounding areas for relaxing and sunbathing.