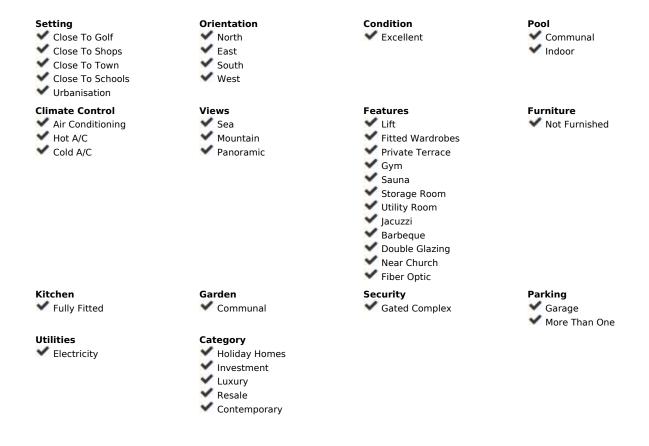

## Sales - Apartment - Benalmadena Pueblo 1.050.000€

www.mibgroup.es +34 662 58 96 58 info@mibgroup.es

3

2

148 m<sup>2</sup>

Fantastic penthouse Stupa Hills.. Stupa Hills is a new complex close to Benalmadena Pueblo and the Buddhistic temple, there is approximately 10-15 minutes walk to the lovely and picturesque town of Benalmadena Pueblo with its narrow streets and squares decorated with colored pots and plants. The pueblo offers restaurants, bars, cafees, supermarkets, banks etc. The property. This duplex penthouse was build in 2020 and offers an bright open fully fitted kitchen in combination with the living and dining room, the living area is fitted with large windows leading out to the lower terrace from where you have an unbelievable view to the Mediterranean sea and the coast. 2 good sized bedrooms with wardrobes. Bathroom with a shower. On upper level you will find a big master bedroom with en suite bathroom and loads ag closets, big windows leading out to the upper level terrace with a jacuzzi and amazing views. Fantastic penthouse Stupa Hills has hot/cold air condition fitted throughout the property. Fiber internet is also available in the penthouse. The penthouse comes with 2 private parking spaces and a large storage room. The duplex penthouse comes with a rental license and therefore it is legal to do holiday rentals, today the penthouse is being rented out on holiday basis through the Danish rental company Malaga Holiday Homes. The complex of Stupa Hills offers indoor swimming pool, sauna and a finnish bath, fitness room. 2 outdoor pools and and surrounding areas for relaxing and sunbathing.