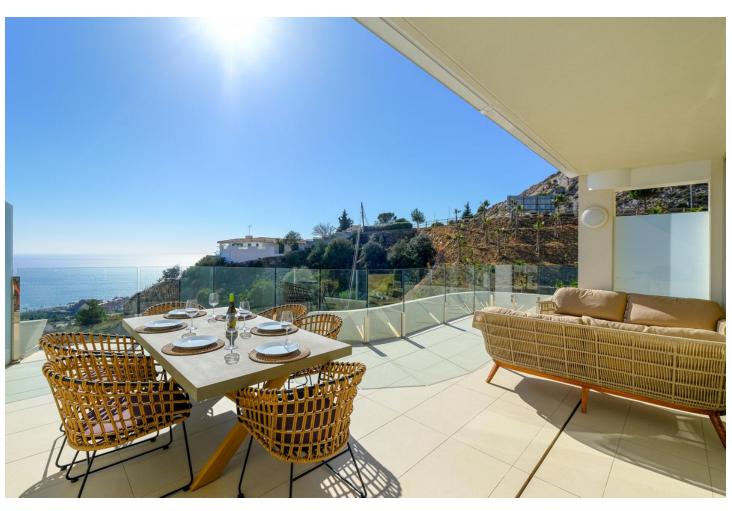

## Sales - Apartment - Benalmadena Pueblo 1.050.000€

www.mibgroup.es +34 662 58 96 58 info@mibgroup.es

3

2

148 m<sup>2</sup>

Fantastic penthouse Stupa Hills.. Stupa Hills is a new complex close to Benalmadena Pueblo and the Buddhistic temple, there is approximately 10-15 minutes walk to the lovely and picturesque town of Benalmadena Pueblo with its narrow streets and squares decorated with colored pots and plants. The pueblo offers restaurants, bars, cafees, supermarkets, banks etc. The property. This duplex penthouse was build in 2020 and offers an bright open fully fitted kitchen in combination with the living and dining room, the living area is fitted with large windows leading out to the lower terrace from where you have an unbelievable view to the Mediterranean sea and the coast. 2 good sized bedrooms with wardrobes. Bathroom with a shower. On upper level you will find a big master bedroom with en suite bathroom and loads ag closets, big windows leading out to the upper level terrace with a jacuzzi and amazing views. Fantastic penthouse Stupa Hills has hot/cold air condition fitted throughout the property. Fiber internet is also available in the penthouse. The penthouse comes with 2 private parking spaces and a large storage room. The duplex penthouse comes with a rental license and therefore it is legal to do holiday rentals, today the penthouse is being rented out on holiday basis through the Danish rental company Malaga Holiday Homes. The complex of Stupa Hills offers indoor swimming pool, sauna and a finnish bath, fitness room. 2 outdoor pools and and surrounding areas for relaxing and sunbathing.