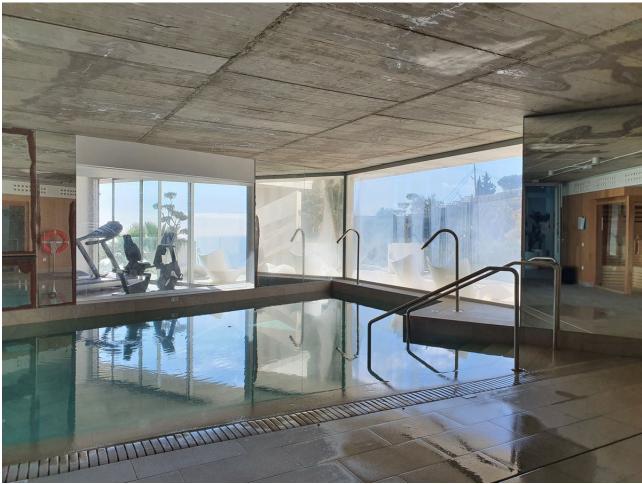

## Sales - Apartment - Benalmadena Pueblo 1.050.000€

www.mibgroup.es +34 662 58 96 58 info@mibgroup.es

3

2

148 m<sup>2</sup>

Fantastic penthouse Stupa Hills.. Stupa Hills is a new complex close to Benalmadena Pueblo and the Buddhistic temple, there is approximately 10-15 minutes walk to the lovely and picturesque town of Benalmadena Pueblo with its narrow streets and squares decorated with colored pots and plants. The pueblo offers restaurants, bars, cafees, supermarkets, banks etc. The property. This duplex penthouse was build in 2020 and offers an bright open fully fitted kitchen in combination with the living and dining room, the living area is fitted with large windows leading out to the lower terrace from where you have an unbelievable view to the Mediterranean sea and the coast. 2 good sized bedrooms with wardrobes. Bathroom with a shower. On upper level you will find a big master bedroom with en suite bathroom and loads ag closets, big windows leading out to the upper level terrace with a jacuzzi and amazing views. Fantastic penthouse Stupa Hills has hot/cold air condition fitted throughout the property. Fiber internet is also available in the penthouse. The penthouse comes with 2 private parking spaces and a large storage room. The duplex penthouse comes with a rental license and therefore it is legal to do holiday rentals, today the penthouse is being rented out on holiday basis through the Danish rental company Malaga Holiday Homes. The complex of Stupa Hills offers indoor swimming pool, sauna and a finnish bath, fitness room. 2 outdoor pools and and surrounding areas for relaxing and sunbathing.