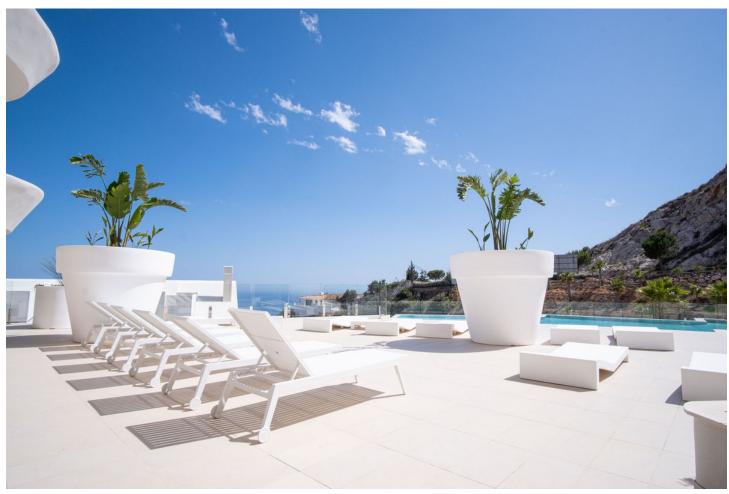

## Sales - Apartment - Benalmadena Pueblo 1.050.000€

www.mibgroup.es +34 662 58 96 58 info@mibgroup.es

3

2

148 m<sup>2</sup>

Fantastic penthouse Stupa Hills.. Stupa Hills is a new complex close to Benalmadena Pueblo and the Buddhistic temple, there is approximately 10-15 minutes walk to the lovely and picturesque town of Benalmadena Pueblo with its narrow streets and squares decorated with colored pots and plants. The pueblo offers restaurants, bars, cafees, supermarkets, banks etc. The property. This duplex penthouse was build in 2020 and offers an bright open fully fitted kitchen in combination with the living and dining room, the living area is fitted with large windows leading out to the lower terrace from where you have an unbelievable view to the Mediterranean sea and the coast. 2 good sized bedrooms with wardrobes. Bathroom with a shower. On upper level you will find a big master bedroom with en suite bathroom and loads ag closets, big windows leading out to the upper level terrace with a jacuzzi and amazing views. Fantastic penthouse Stupa Hills has hot/cold air condition fitted throughout the property. Fiber internet is also available in the penthouse. The penthouse comes with 2 private parking spaces and a large storage room. The duplex penthouse comes with a rental license and therefore it is legal to do holiday rentals, today the penthouse is being rented out on holiday basis through the Danish rental company Malaga Holiday Homes. The complex of Stupa Hills offers indoor swimming pool, sauna and a finnish bath, fitness room. 2 outdoor pools and and surrounding areas for relaxing and sunbathing.