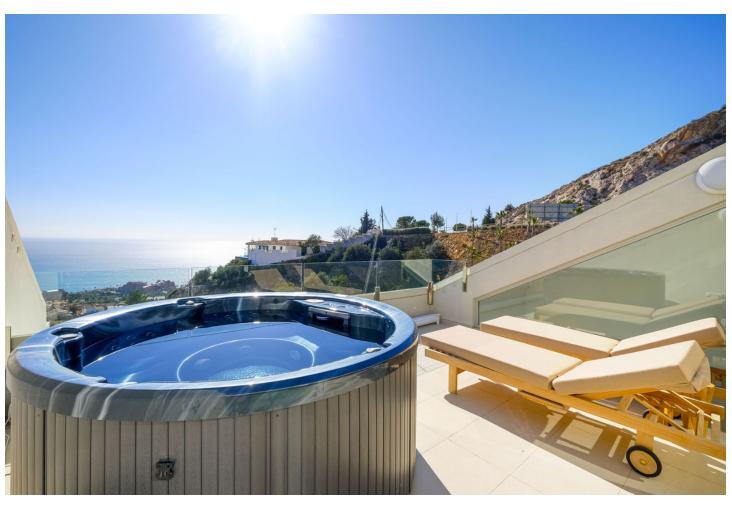

## Sales - Apartment - Benalmadena Pueblo 1.050.000€

www.mibgroup.es +34 662 58 96 58 info@mibgroup.es

3

2

148 m<sup>2</sup>

Fantastic penthouse Stupa Hills.. Stupa Hills is a new complex close to Benalmadena Pueblo and the Buddhistic temple, there is approximately 10-15 minutes walk to the lovely and picturesque town of Benalmadena Pueblo with its narrow streets and squares decorated with colored pots and plants. The pueblo offers restaurants, bars, cafees, supermarkets, banks etc. The property. This duplex penthouse was build in 2020 and offers an bright open fully fitted kitchen in combination with the living and dining room, the living area is fitted with large windows leading out to the lower terrace from where you have an unbelievable view to the Mediterranean sea and the coast. 2 good sized bedrooms with wardrobes. Bathroom with a shower. On upper level you will find a big master bedroom with en suite bathroom and loads ag closets, big windows leading out to the upper level terrace with a jacuzzi and amazing views. Fantastic penthouse Stupa Hills has hot/cold air condition fitted throughout the property. Fiber internet is also available in the penthouse. The penthouse comes with 2 private parking spaces and a large storage room. The duplex penthouse comes with a rental license and therefore it is legal to do holiday rentals, today the penthouse is being rented out on holiday basis through the Danish rental company Malaga Holiday Homes. The complex of Stupa Hills offers indoor swimming pool, sauna and a finnish bath, fitness room. 2 outdoor pools and and surrounding areas for relaxing and sunbathing.