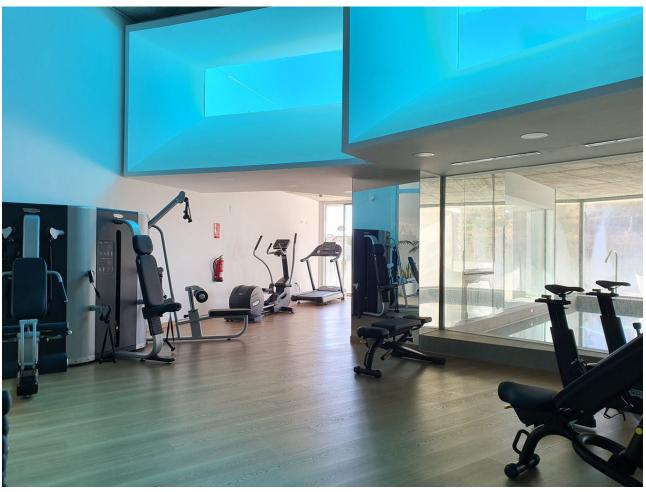

## Sales - Apartment - Benalmadena Pueblo 1.050.000€

www.mibgroup.es +34 662 58 96 58 info@mibgroup.es

3

2

148 m<sup>2</sup>

Fantastic penthouse Stupa Hills.. Stupa Hills is a new complex close to Benalmadena Pueblo and the Buddhistic temple, there is approximately 10-15 minutes walk to the lovely and picturesque town of Benalmadena Pueblo with its narrow streets and squares decorated with colored pots and plants. The pueblo offers restaurants, bars, cafees, supermarkets, banks etc. The property. This duplex penthouse was build in 2020 and offers an bright open fully fitted kitchen in combination with the living and dining room, the living area is fitted with large windows leading out to the lower terrace from where you have an unbelievable view to the Mediterranean sea and the coast. 2 good sized bedrooms with wardrobes. Bathroom with a shower. On upper level you will find a big master bedroom with en suite bathroom and loads ag closets, big windows leading out to the upper level terrace with a jacuzzi and amazing views. Fantastic penthouse Stupa Hills has hot/cold air condition fitted throughout the property. Fiber internet is also available in the penthouse. The penthouse comes with 2 private parking spaces and a large storage room. The duplex penthouse comes with a rental license and therefore it is legal to do holiday rentals, today the penthouse is being rented out on holiday basis through the Danish rental company Malaga Holiday Homes. The complex of Stupa Hills offers indoor swimming pool, sauna and a finnish bath, fitness room. 2 outdoor pools and and surrounding areas for relaxing and sunbathing.