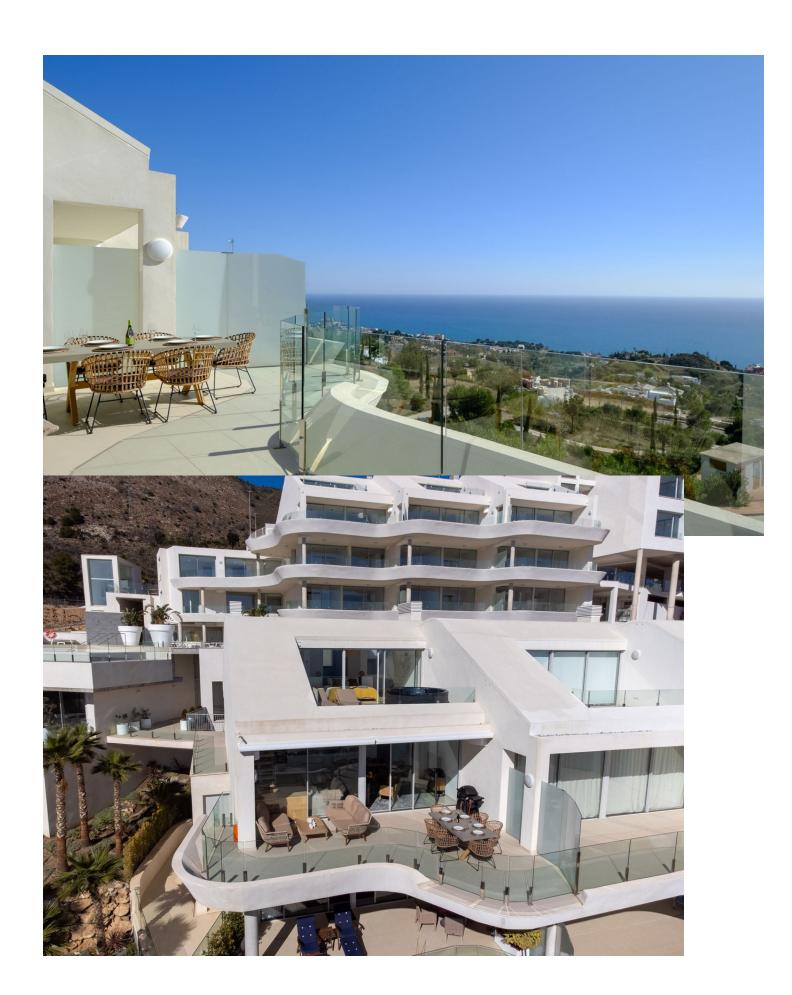

## Sales - Apartment - Benalmadena Pueblo 1.050.000€

www.mibgroup.es +34 662 58 96 58 info@mibgroup.es

3

2

148 m<sup>2</sup>

Fantastic penthouse Stupa Hills.. Stupa Hills is a new complex close to Benalmadena Pueblo and the Buddhistic temple, there is approximately 10-15 minutes walk to the lovely and picturesque town of Benalmadena Pueblo with its narrow streets and squares decorated with colored pots and plants. The pueblo offers restaurants, bars, cafees, supermarkets, banks etc. The property. This duplex penthouse was build in 2020 and offers an bright open fully fitted kitchen in combination with the living and dining room, the living area is fitted with large windows leading out to the lower terrace from where you have an unbelievable view to the Mediterranean sea and the coast. 2 good sized bedrooms with wardrobes. Bathroom with a shower. On upper level you will find a big master bedroom with en suite bathroom and loads ag closets, big windows leading out to the upper level terrace with a jacuzzi and amazing views. Fantastic penthouse Stupa Hills has hot/cold air condition fitted throughout the property. Fiber internet is also available in the penthouse. The penthouse comes with 2 private parking spaces and a large storage room. The duplex penthouse comes with a rental license and therefore it is legal to do holiday rentals, today the penthouse is being rented out on holiday basis through the Danish rental company Malaga Holiday Homes. The complex of Stupa Hills offers indoor swimming pool, sauna and a finnish bath, fitness room. 2 outdoor pools and and surrounding areas for relaxing and sunbathing.