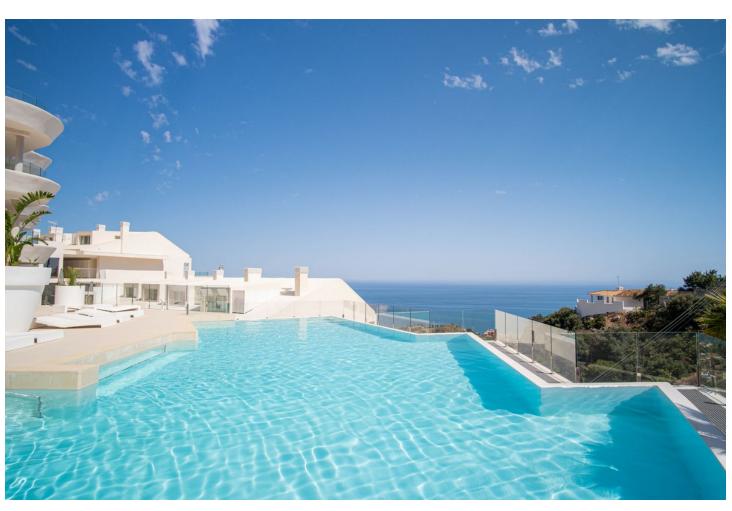

## Sales - Apartment - Benalmadena Pueblo 1.050.000€

www.mibgroup.es +34 662 58 96 58 info@mibgroup.es

3

2

148 m<sup>2</sup>

Fantastic penthouse Stupa Hills.. Stupa Hills is a new complex close to Benalmadena Pueblo and the Buddhistic temple, there is approximately 10-15 minutes walk to the lovely and picturesque town of Benalmadena Pueblo with its narrow streets and squares decorated with colored pots and plants. The pueblo offers restaurants, bars, cafees, supermarkets, banks etc. The property. This duplex penthouse was build in 2020 and offers an bright open fully fitted kitchen in combination with the living and dining room, the living area is fitted with large windows leading out to the lower terrace from where you have an unbelievable view to the Mediterranean sea and the coast. 2 good sized bedrooms with wardrobes. Bathroom with a shower. On upper level you will find a big master bedroom with en suite bathroom and loads ag closets, big windows leading out to the upper level terrace with a jacuzzi and amazing views. Fantastic penthouse Stupa Hills has hot/cold air condition fitted throughout the property. Fiber internet is also available in the penthouse. The penthouse comes with 2 private parking spaces and a large storage room. The duplex penthouse comes with a rental license and therefore it is legal to do holiday rentals, today the penthouse is being rented out on holiday basis through the Danish rental company Malaga Holiday Homes. The complex of Stupa Hills offers indoor swimming pool, sauna and a finnish bath, fitness room. 2 outdoor pools and and surrounding areas for relaxing and sunbathing.