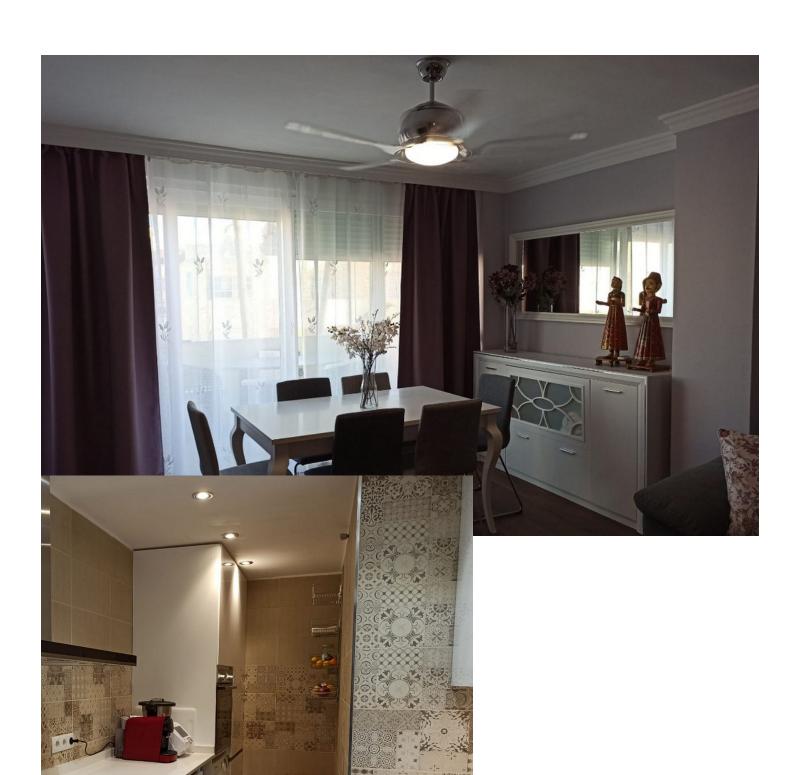

Completely renovated with high quality. It has two bedrooms with built-in wardrobes and two full bathrooms. (One en suite) In the master bedroom there is a slate shower tray, hydromassage column with rainwater and glass screen, natural stone sinks. Independent and fully equipped kitchen. It has a very large living-dining room with access to the 30 m2 terrace. Walking distance from the beach and the promenade of Benalmádena Costa and Torremolinos (Carihuela). Benalmádena Marina is famous for its stunning coastal setting. It is an ideal place to live and rent. We are at your disposal if you want to make a visit without obligation. In compliance with the Decree of the Junta de Andalucía 218/2005 of October 11, it is reported that the indicated price does not include the expenses inherent to the purchase of real estate according to current laws (ITP or VAT, notary expenses, registry expenses, agency) The exposed data is merely informative and has no contractual value. The offer is subject to errors, price changes, omissions, availability and/or withdrawal from the market without prior notice.