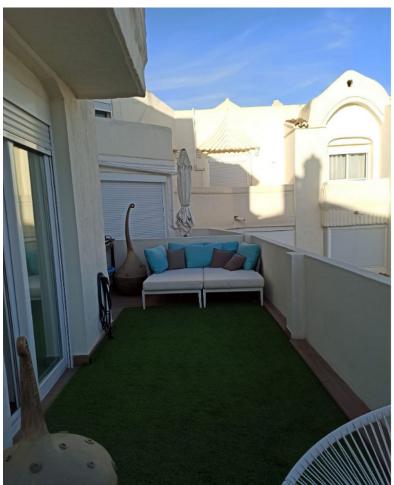

Completely renovated with high quality. It has two bedrooms with built-in wardrobes and two full bathrooms. (One en suite) In the master bedroom there is a slate shower tray, hydromassage column with rainwater and glass screen, natural stone sinks. Independent and fully equipped kitchen. It has a very large living-dining room with access to the 30 m2 terrace. Walking distance from the beach and the promenade of Benalmádena Costa and Torremolinos (Carihuela). Benalmádena Marina is famous for its stunning coastal setting. It is an ideal place to live and rent. We are at your disposal if you want to make a visit without obligation. In compliance with the Decree of the Junta de Andalucía 218/2005 of October 11, it is reported that the indicated price does not include the expenses inherent to the purchase of real estate according to current laws (ITP or VAT, notary expenses, registry expenses, agency) The exposed data is merely informative and has no contractual value. The offer is subject to errors, price changes, omissions, availability and/or withdrawal from the market without prior notice.