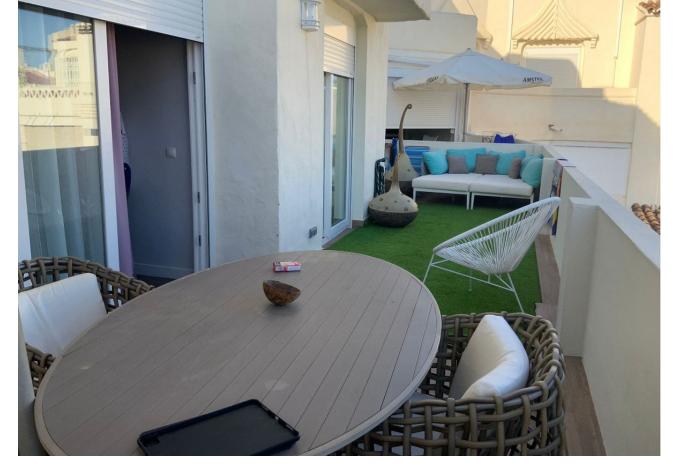

Completely renovated with high quality. It has two bedrooms with built-in wardrobes and two full bathrooms. (One en suite) In the master bedroom there is a slate shower tray, hydromassage column with rainwater and glass screen, natural stone sinks. Independent and fully equipped kitchen. It has a very large living-dining room with access to the 30 m2 terrace. Walking distance from the beach and the promenade of Benalmádena Costa and Torremolinos (Carihuela). Benalmádena Marina is famous for its stunning coastal setting. It is an ideal place to live and rent. We are at your disposal if you want to make a visit without obligation. In compliance with the Decree of the Junta de Andalucía 218/2005 of October 11, it is reported that the indicated price does not include the expenses inherent to the purchase of real estate according to current laws (ITP or VAT, notary expenses, registry expenses, agency) The exposed data is merely informative and has no contractual value. The offer is subject to errors, price changes, omissions, availability and/or withdrawal from the market without prior notice.