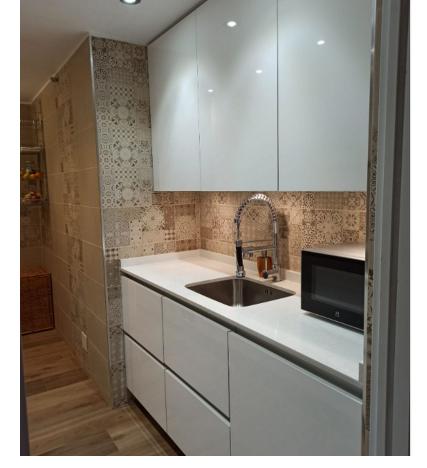

Completely renovated with high quality. It has two bedrooms with built-in wardrobes and two full bathrooms. (One en suite) In the master bedroom there is a slate shower tray, hydromassage column with rainwater and glass screen, natural stone sinks. Independent and fully equipped kitchen. It has a very large living-dining room with access to the 30 m2 terrace. Walking distance from the beach and the promenade of Benalmádena Costa and Torremolinos (Carihuela). Benalmádena Marina is famous for its stunning coastal setting. It is an ideal place to live and rent. We are at your disposal if you want to make a visit without obligation. In compliance with the Decree of the Junta de Andalucía 218/2005 of October 11, it is reported that the indicated price does not include the expenses inherent to the purchase of real estate according to current laws (ITP or VAT, notary expenses, registry expenses, agency) The exposed data is merely informative and has no contractual value. The offer is subject to errors, price changes, omissions, availability and/or withdrawal from the market without prior notice.