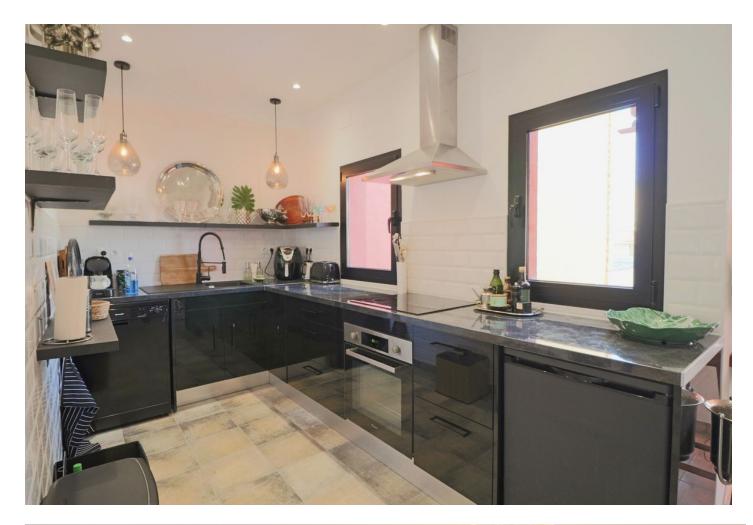

www.mibgroup.es +34 662 58 96 58 info@mibgroup.es

Flirty recently refurbished house in the centre of Fuengirola close to all amenities, 7 minutes from the sea, 5 minutes from the train and bus station. It is divided in two houses. On the ground floor it has 2 bedrooms, 1 bathroom, lounge dining room, kitchen and a patio of approx. 14 m2. On the upper floor, with independent entrance there is 1 bedroom, 1 bathroom, lounge dining room kitchen, terrace of 12 m2 and a big solarium of about 40 m2 and store room, storeroom of 10 m2. Both kitchens are fully equipped. Both the bedrooms and the living room have Air Conditioning. It has Tourist Licence, it can be used as an investment with bookings already made. Sold partly furnished. North facing Views to the street