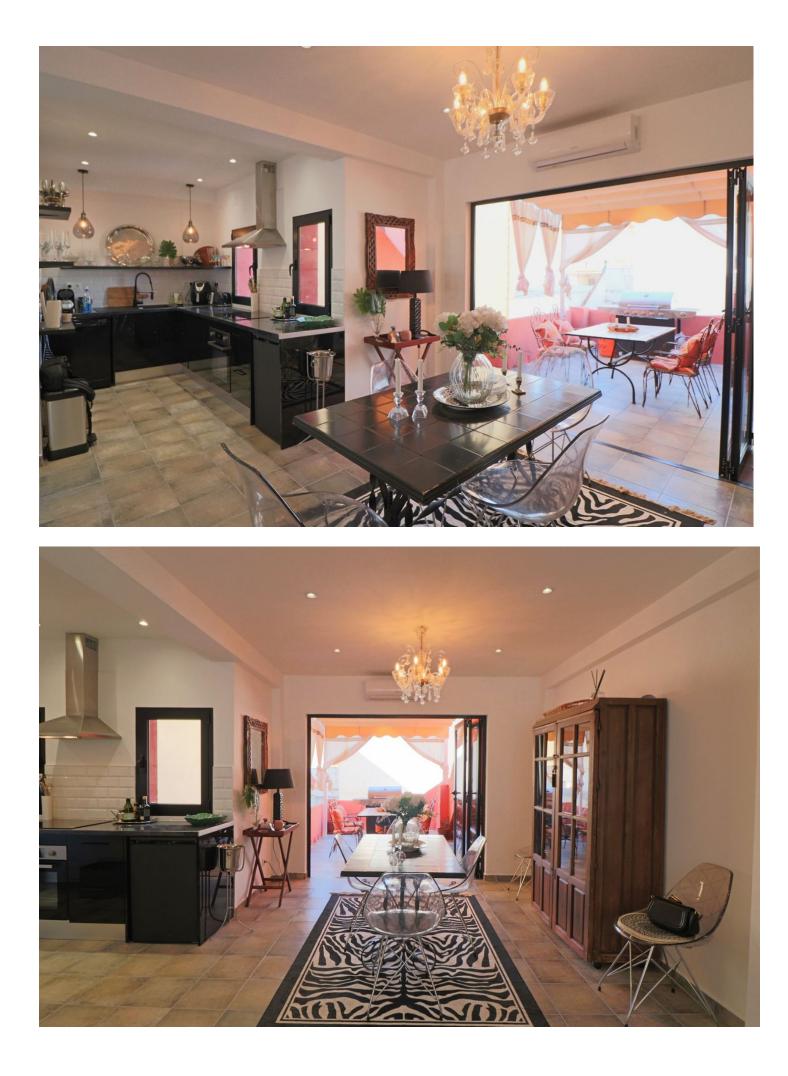

www.mibgroup.es +34 662 58 96 58 info@mibgroup.es

Flirty recently refurbished house in the centre of Fuengirola close to all amenities, 7 minutes from the sea, 5 minutes from the train and bus station. It is divided in two houses. On the ground floor it has 2 bedrooms, 1 bathroom, lounge dining room, kitchen and a patio of approx. 14 m2. On the upper floor, with independent entrance there is 1 bedroom, 1 bathroom, lounge dining room kitchen, terrace of 12 m2 and a big solarium of about 40 m2 and store room, storeroom of 10 m2. Both kitchens are fully equipped. Both the bedrooms and the living room have Air Conditioning. It has Tourist Licence, it can be used as an investment with bookings already made. Sold partly furnished. North facing Views to the street