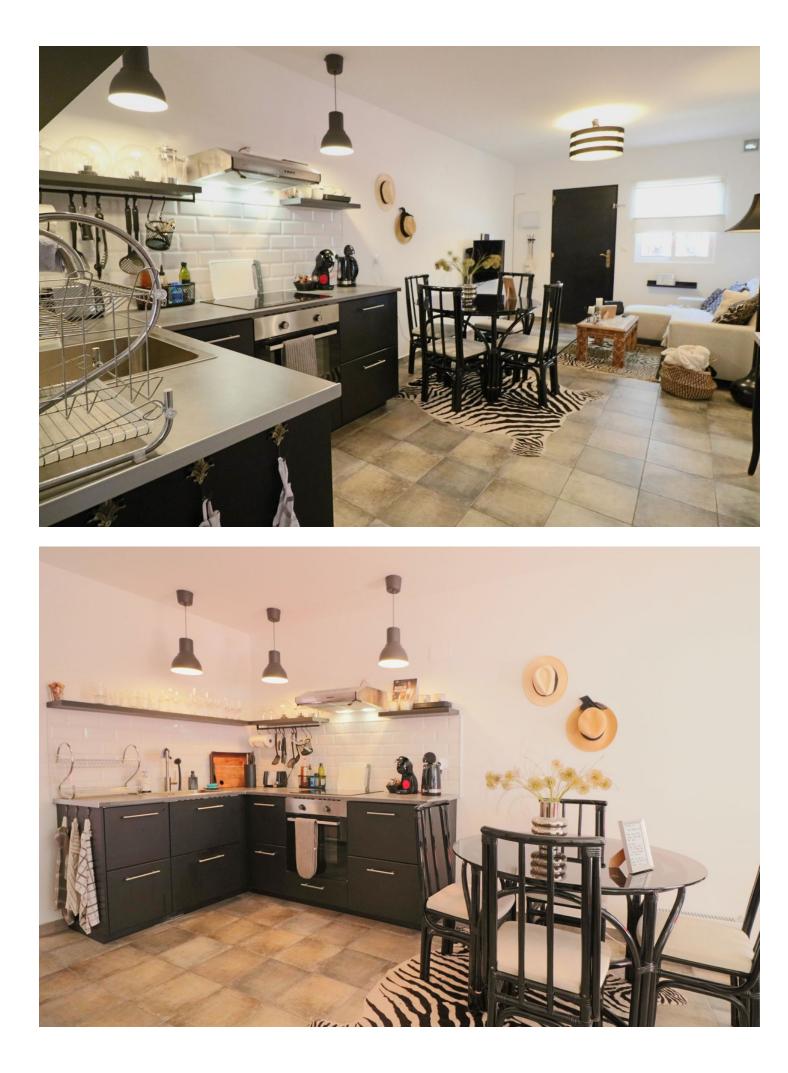

www.mibgroup.es +34 662 58 96 58 info@mibgroup.es

Flirty recently refurbished house in the centre of Fuengirola close to all amenities, 7 minutes from the sea, 5 minutes from the train and bus station. It is divided in two houses. On the ground floor it has 2 bedrooms, 1 bathroom, lounge dining room, kitchen and a patio of approx. 14 m2. On the upper floor, with independent entrance there is 1 bedroom, 1 bathroom, lounge dining room kitchen, terrace of 12 m2 and a big solarium of about 40 m2 and store room, storeroom of 10 m2. Both kitchens are fully equipped. Both the bedrooms and the living room have Air Conditioning. It has Tourist Licence, it can be used as an investment with bookings already made. Sold partly furnished. North facing Views to the street