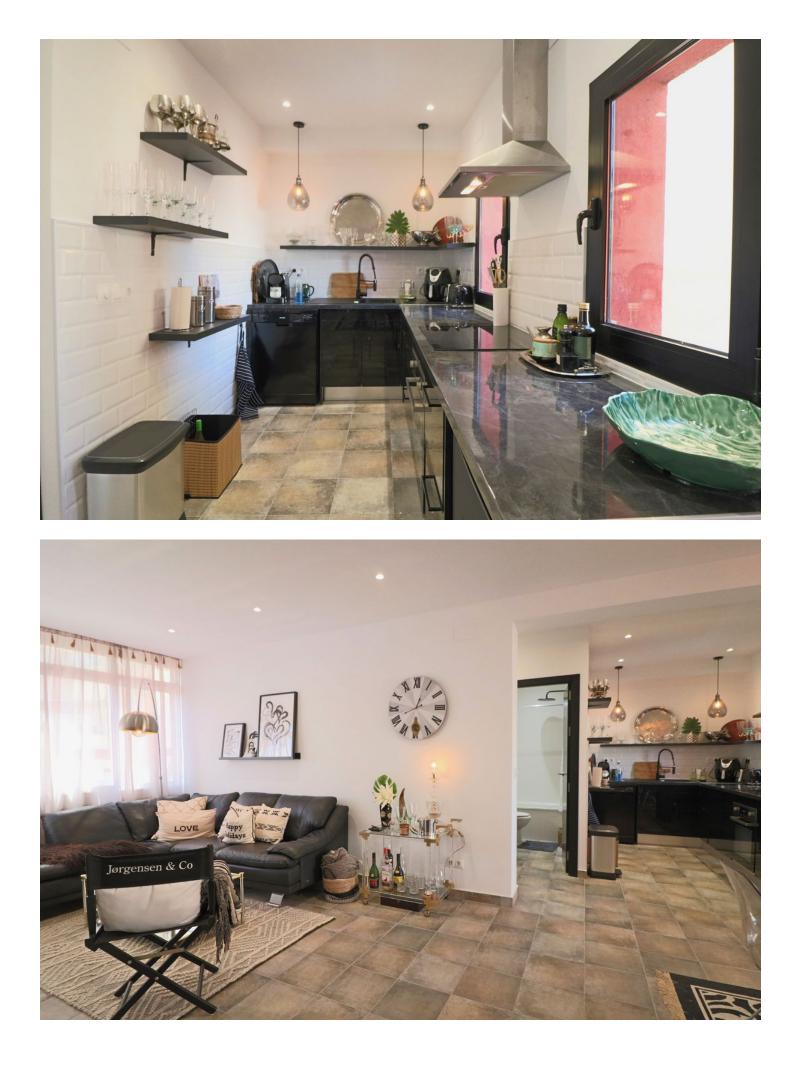

www.mibgroup.es +34 662 58 96 58 info@mibgroup.es

Flirty recently refurbished house in the centre of Fuengirola close to all amenities, 7 minutes from the sea, 5 minutes from the train and bus station. It is divided in two houses. On the ground floor it has 2 bedrooms, 1 bathroom, lounge dining room, kitchen and a patio of approx. 14 m2. On the upper floor, with independent entrance there is 1 bedroom, 1 bathroom, lounge dining room kitchen, terrace of 12 m2 and a big solarium of about 40 m2 and store room, storeroom of 10 m2. Both kitchens are fully equipped. Both the bedrooms and the living room have Air Conditioning. It has Tourist Licence, it can be used as an investment with bookings already made. Sold partly furnished. North facing Views to the street