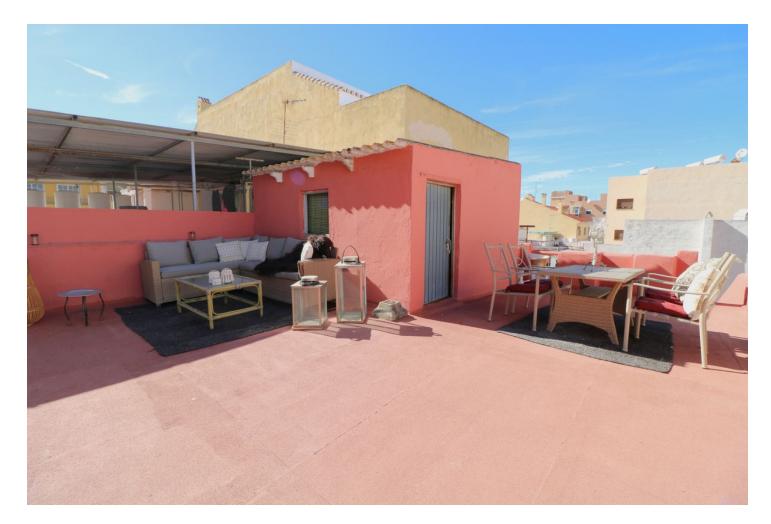

www.mibgroup.es +34 662 58 96 58 info@mibgroup.es

Flirty recently refurbished house in the centre of Fuengirola close to all amenities, 7 minutes from the sea, 5 minutes from the train and bus station. It is divided in two houses. On the ground floor it has 2 bedrooms, 1 bathroom, lounge dining room, kitchen and a patio of approx. 14 m2. On the upper floor, with independent entrance there is 1 bedroom, 1 bathroom, lounge dining room kitchen, terrace of 12 m2 and a big solarium of about 40 m2 and store room, storeroom of 10 m2. Both kitchens are fully equipped. Both the bedrooms and the living room have Air Conditioning. It has Tourist Licence, it can be used as an investment with bookings already made. Sold partly furnished. North facing Views to the street