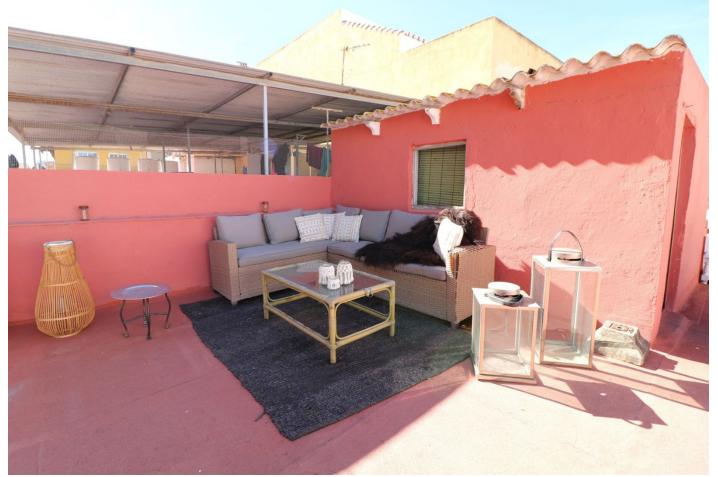

www.mibgroup.es +34 662 58 96 58 info@mibgroup.es

Flirty recently refurbished house in the centre of Fuengirola close to all amenities, 7 minutes from the sea, 5 minutes from the train and bus station. It is divided in two houses. On the ground floor it has 2 bedrooms, 1 bathroom, lounge dining room, kitchen and a patio of approx. 14 m2. On the upper floor, with independent entrance there is 1 bedroom, 1 bathroom, lounge dining room kitchen, terrace of 12 m2 and a big solarium of about 40 m2 and store room, storeroom of 10 m2. Both kitchens are fully equipped. Both the bedrooms and the living room have Air Conditioning. It has Tourist Licence, it can be used as an investment with bookings already made. Sold partly furnished. North facing Views to the street