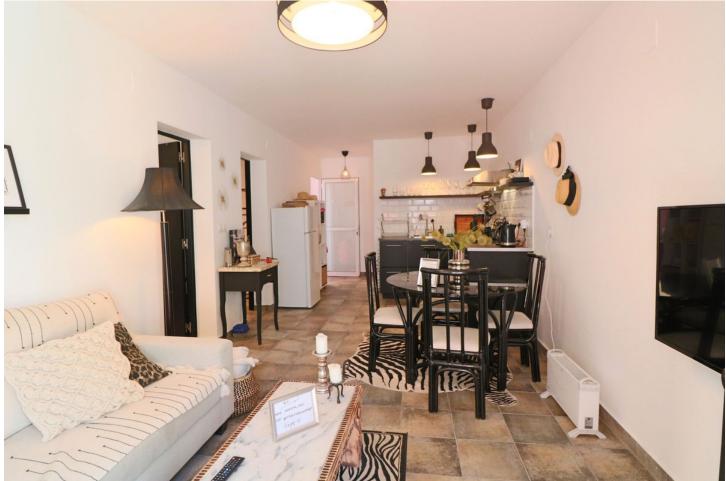

www.mibgroup.es +34 662 58 96 58 info@mibgroup.es

Flirty recently refurbished house in the centre of Fuengirola close to all amenities, 7 minutes from the sea, 5 minutes from the train and bus station. It is divided in two houses. On the ground floor it has 2 bedrooms, 1 bathroom, lounge dining room, kitchen and a patio of approx. 14 m2. On the upper floor, with independent entrance there is 1 bedroom, 1 bathroom, lounge dining room kitchen, terrace of 12 m2 and a big solarium of about 40 m2 and store room, storeroom of 10 m2. Both kitchens are fully equipped. Both the bedrooms and the living room have Air Conditioning. It has Tourist Licence, it can be used as an investment with bookings already made. Sold partly furnished. North facing Views to the street