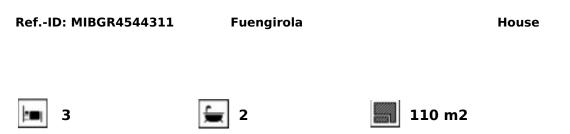

www.mibgroup.es +34 662 58 96 58 info@mibgroup.es

Flirty recently refurbished house in the centre of Fuengirola close to all amenities, 7 minutes from the sea, 5 minutes from the train and bus station. It is divided in two houses. On the ground floor it has 2 bedrooms, 1 bathroom, lounge dining room, kitchen and a patio of approx. 14 m2. On the upper floor, with independent entrance there is 1 bedroom, 1 bathroom, lounge dining room kitchen, terrace of 12 m2 and a big solarium of about 40 m2 and store room, storeroom of 10 m2. Both kitchens are fully equipped. Both the bedrooms and the living room have Air Conditioning. It has Tourist Licence, it can be used as an investment with bookings already made. Sold partly furnished. North facing Views to the street