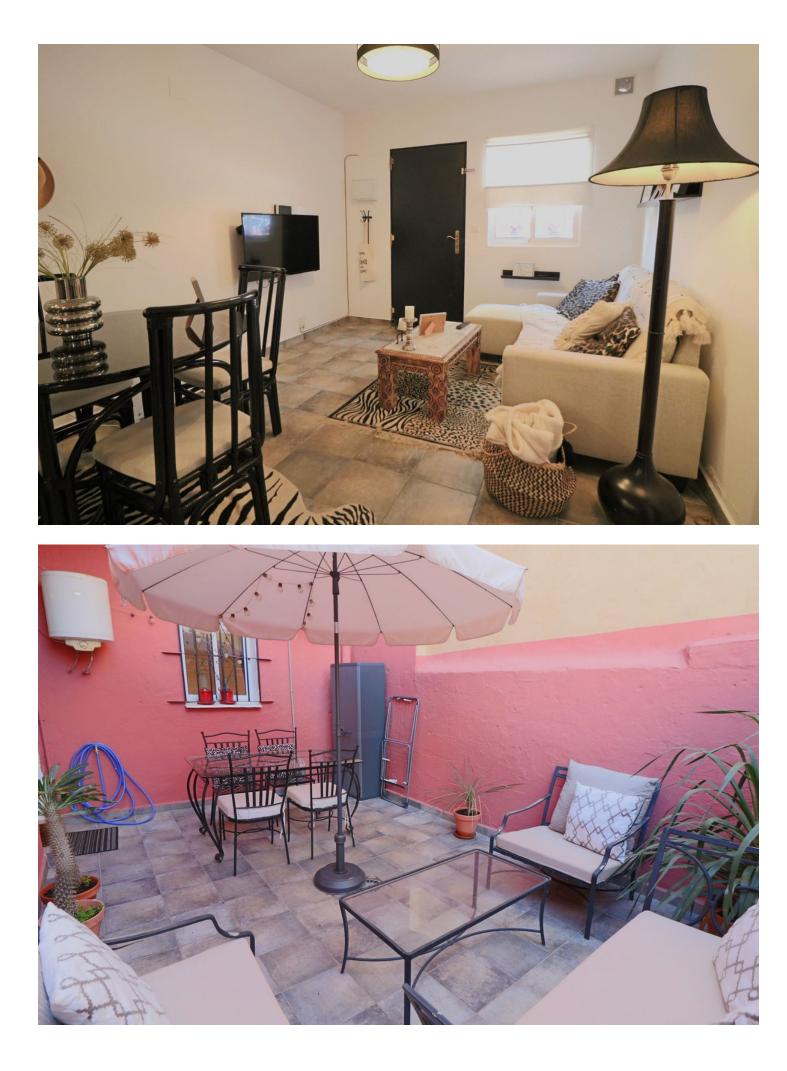

www.mibgroup.es +34 662 58 96 58 info@mibgroup.es

Flirty recently refurbished house in the centre of Fuengirola close to all amenities, 7 minutes from the sea, 5 minutes from the train and bus station. It is divided in two houses. On the ground floor it has 2 bedrooms, 1 bathroom, lounge dining room, kitchen and a patio of approx. 14 m2. On the upper floor, with independent entrance there is 1 bedroom, 1 bathroom, lounge dining room kitchen, terrace of 12 m2 and a big solarium of about 40 m2 and store room, storeroom of 10 m2. Both kitchens are fully equipped. Both the bedrooms and the living room have Air Conditioning. It has Tourist Licence, it can be used as an investment with bookings already made. Sold partly furnished. North facing Views to the street