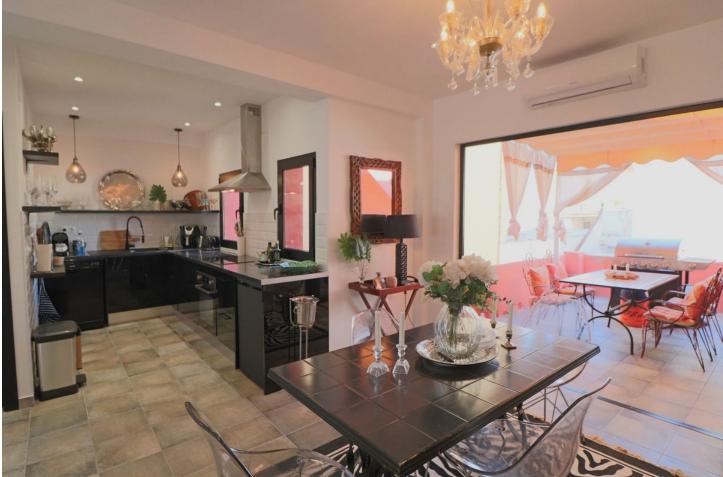

www.mibgroup.es +34 662 58 96 58 info@mibgroup.es

Flirty recently refurbished house in the centre of Fuengirola close to all amenities, 7 minutes from the sea, 5 minutes from the train and bus station. It is divided in two houses. On the ground floor it has 2 bedrooms, 1 bathroom, lounge dining room, kitchen and a patio of approx. 14 m2. On the upper floor, with independent entrance there is 1 bedroom, 1 bathroom, lounge dining room kitchen, terrace of 12 m2 and a big solarium of about 40 m2 and store room, storeroom of 10 m2. Both kitchens are fully equipped. Both the bedrooms and the living room have Air Conditioning. It has Tourist Licence, it can be used as an investment with bookings already made. Sold partly furnished. North facing Views to the street