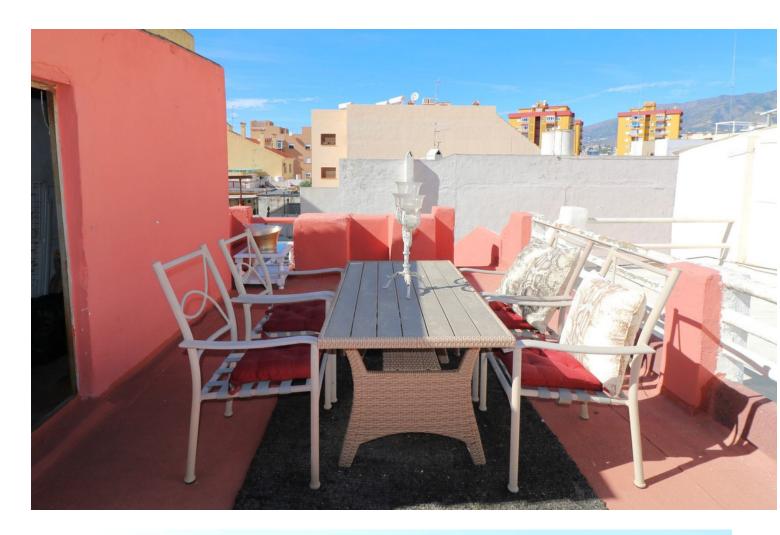

www.mibgroup.es +34 662 58 96 58 info@mibgroup.es

Flirty recently refurbished house in the centre of Fuengirola close to all amenities, 7 minutes from the sea, 5 minutes from the train and bus station. It is divided in two houses. On the ground floor it has 2 bedrooms, 1 bathroom, lounge dining room, kitchen and a patio of approx. 14 m2. On the upper floor, with independent entrance there is 1 bedroom, 1 bathroom, lounge dining room kitchen, terrace of 12 m2 and a big solarium of about 40 m2 and store room, storeroom of 10 m2. Both kitchens are fully equipped. Both the bedrooms and the living room have Air Conditioning. It has Tourist Licence, it can be used as an investment with bookings already made. Sold partly furnished. North facing Views to the street