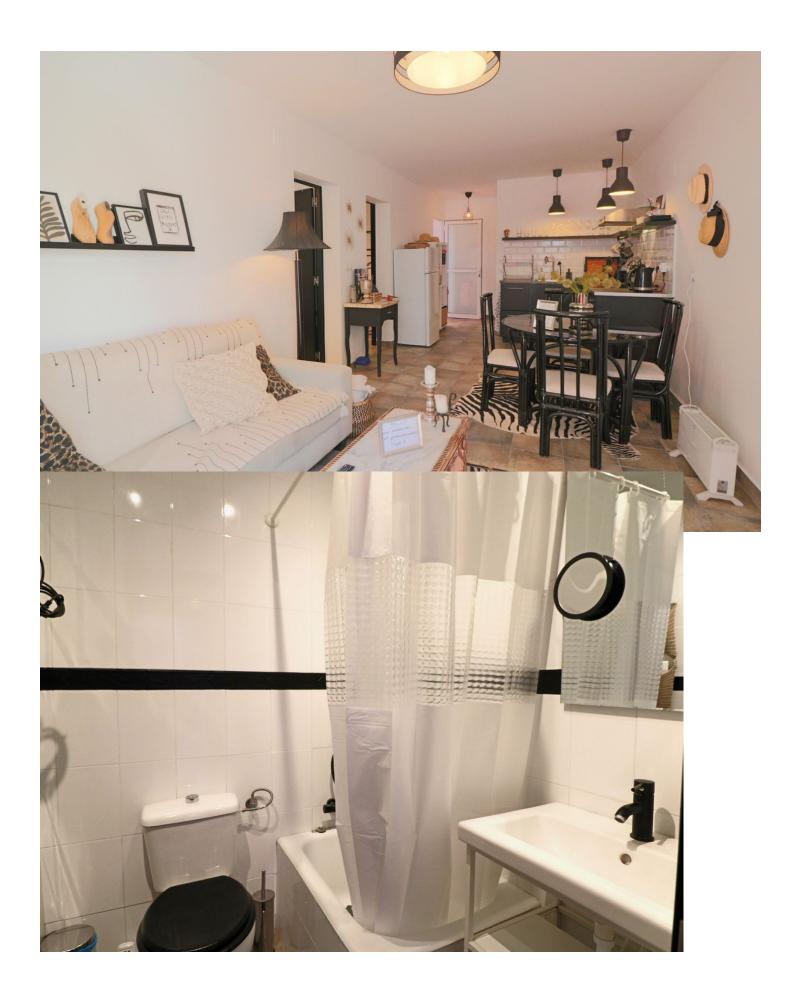

www.mibgroup.es +34 662 58 96 58 info@mibgroup.es

Flirty recently refurbished house in the centre of Fuengirola close to all amenities, 7 minutes from the sea, 5 minutes from the train and bus station. It is divided in two houses. On the ground floor it has 2 bedrooms, 1 bathroom, lounge dining room, kitchen and a patio of approx. 14 m2. On the upper floor, with independent entrance there is 1 bedroom, 1 bathroom, lounge dining room kitchen, terrace of 12 m2 and a big solarium of about 40 m2 and store room, storeroom of 10 m2. Both kitchens are fully equipped. Both the bedrooms and the living room have Air Conditioning. It has Tourist Licence, it can be used as an investment with bookings already made. Sold partly furnished. North facing Views to the street