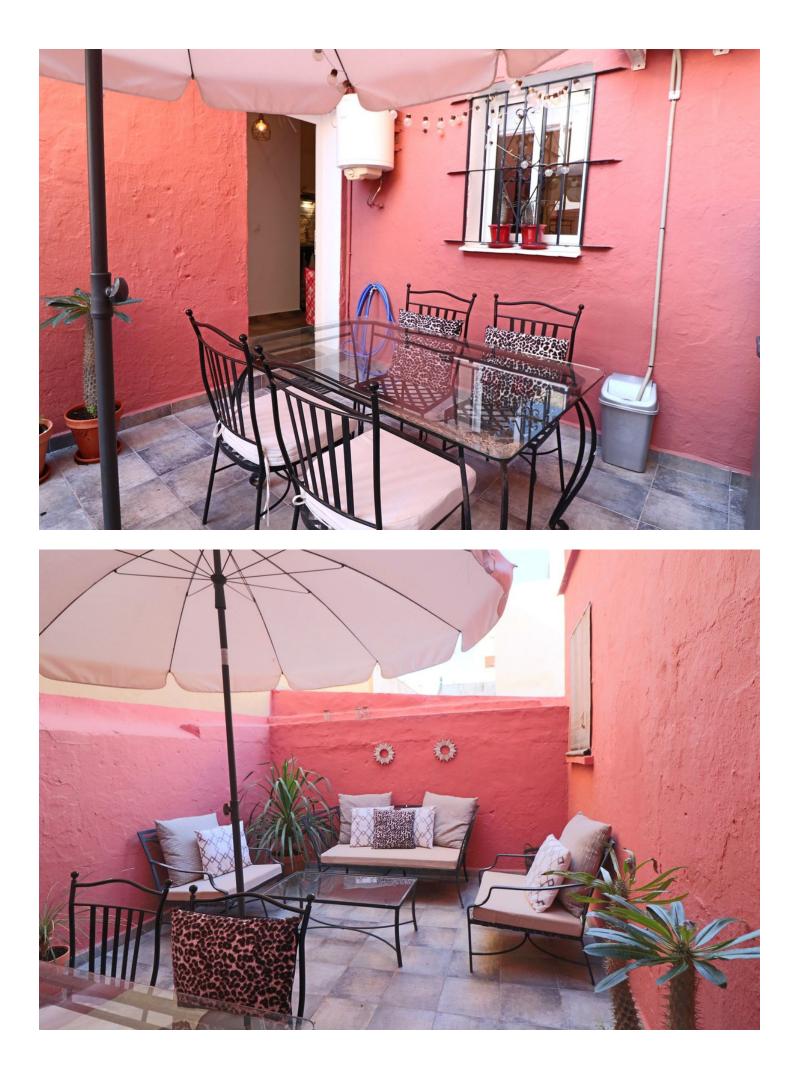

www.mibgroup.es +34 662 58 96 58 info@mibgroup.es

Flirty recently refurbished house in the centre of Fuengirola close to all amenities, 7 minutes from the sea, 5 minutes from the train and bus station. It is divided in two houses. On the ground floor it has 2 bedrooms, 1 bathroom, lounge dining room, kitchen and a patio of approx. 14 m2. On the upper floor, with independent entrance there is 1 bedroom, 1 bathroom, lounge dining room kitchen, terrace of 12 m2 and a big solarium of about 40 m2 and store room, storeroom of 10 m2. Both kitchens are fully equipped. Both the bedrooms and the living room have Air Conditioning. It has Tourist Licence, it can be used as an investment with bookings already made. Sold partly furnished. North facing Views to the street