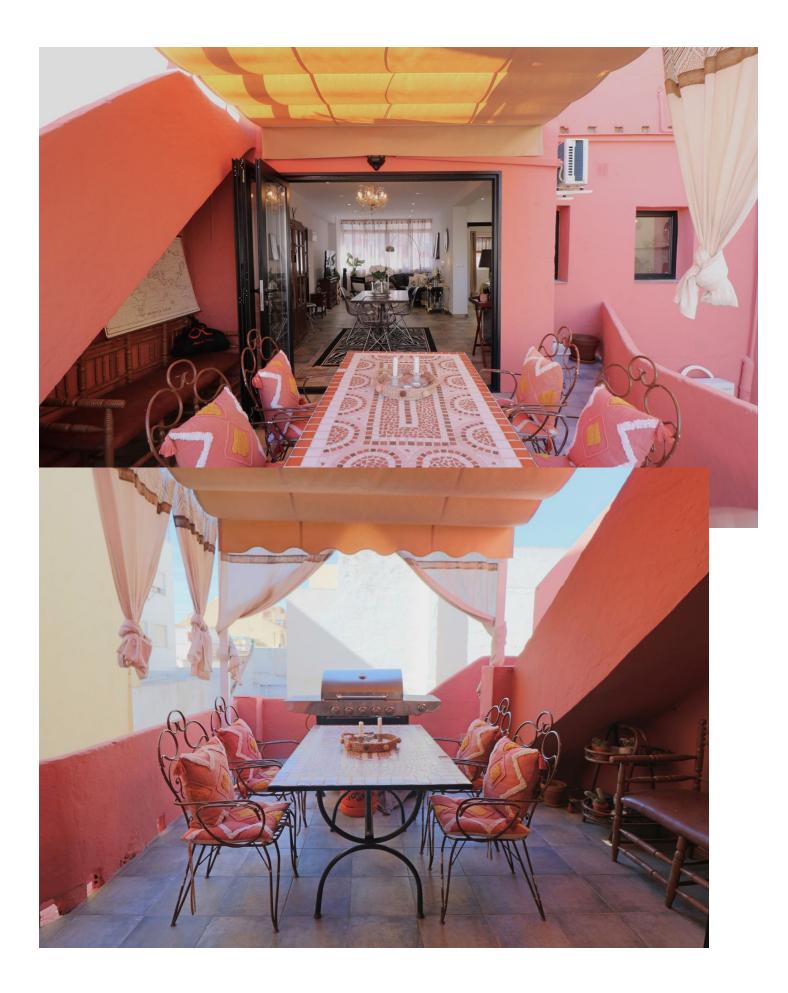

www.mibgroup.es +34 662 58 96 58 info@mibgroup.es

Flirty recently refurbished house in the centre of Fuengirola close to all amenities, 7 minutes from the sea, 5 minutes from the train and bus station. It is divided in two houses. On the ground floor it has 2 bedrooms, 1 bathroom, lounge dining room, kitchen and a patio of approx. 14 m2. On the upper floor, with independent entrance there is 1 bedroom, 1 bathroom, lounge dining room kitchen, terrace of 12 m2 and a big solarium of about 40 m2 and store room, storeroom of 10 m2. Both kitchens are fully equipped. Both the bedrooms and the living room have Air Conditioning. It has Tourist Licence, it can be used as an investment with bookings already made. Sold partly furnished. North facing Views to the street