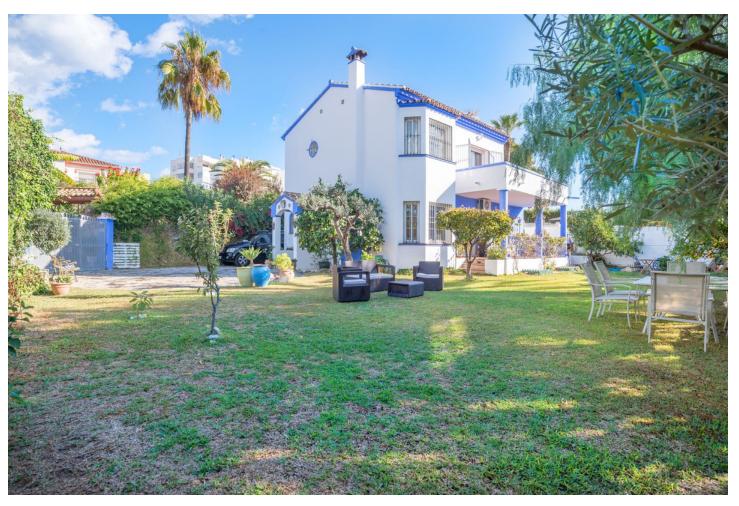

530 m2

Detached villa designed in a balanced pattern of traditional Mediterranean architecture, on a plot of 530 m2. It is developed on two floors and has 175 m2 built plus a basement of 97 m2. It also has a terrace of 25 m2 with sea views and a porch of 17 m2. It has a license of first occupation, and is developed on the first floor with living room, kitchen, double bedroom and bathroom. Upstairs has two bedrooms and two bathrooms, plus the terrace. The basement is diaphanous and can accommodate any activity as it has natural ventilation. The plot has space to park two cars and is landscaped with fruit trees. It has a barbecue area. Located in a residential area, in a street with access only for residents, very quiet, 900 m. away from the beach. It is in an optimal state of maintenance and ready to move into. Living with quality of life in Marbella at a market price, it is possible. Request a visit and you can check it out. JCP