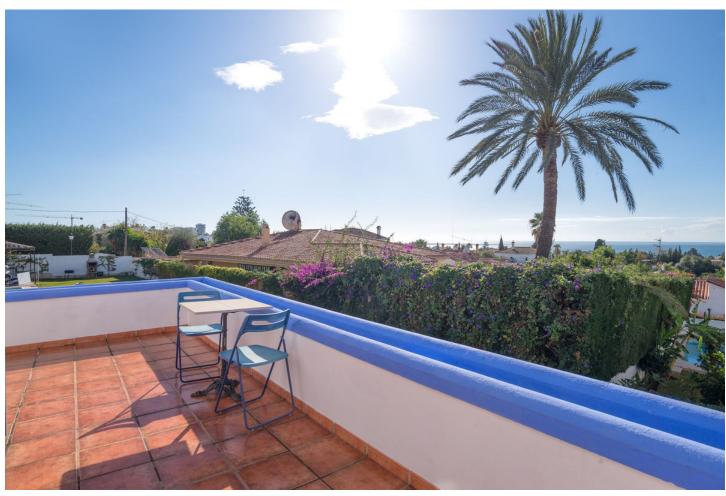

530 m2

Detached villa designed in a balanced pattern of traditional Mediterranean architecture, on a plot of 530 m2. It is developed on two floors and has 175 m2 built plus a basement of 97 m2. It also has a terrace of 25 m2 with sea views and a porch of 17 m2. It has a license of first occupation, and is developed on the first floor with living room, kitchen, double bedroom and bathroom. Upstairs has two bedrooms and two bathrooms, plus the terrace. The basement is diaphanous and can accommodate any activity as it has natural ventilation. The plot has space to park two cars and is landscaped with fruit trees. It has a barbecue area. Located in a residential area, in a street with access only for residents, very quiet, 900 m. away from the beach. It is in an optimal state of maintenance and ready to move into. Living with quality of life in Marbella at a market price, it is possible. Request a visit and you can check it out. JCP