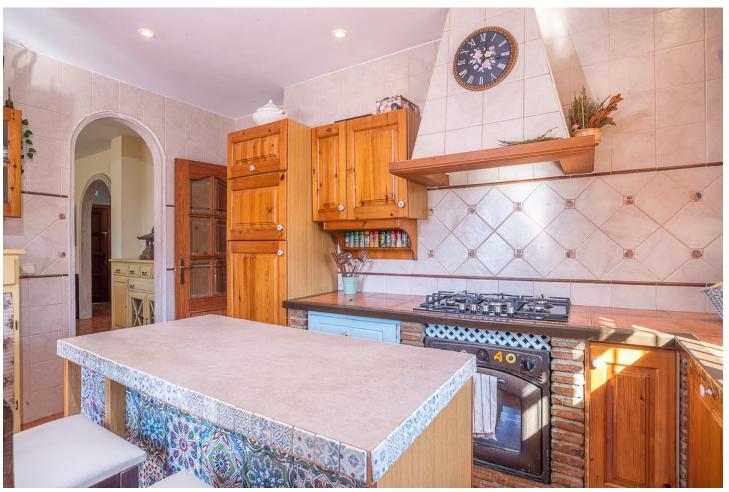

530 m2

Detached villa designed in a balanced pattern of traditional Mediterranean architecture, on a plot of 530 m2. It is developed on two floors and has 175 m2 built plus a basement of 97 m2. It also has a terrace of 25 m2 with sea views and a porch of 17 m2. It has a license of first occupation, and is developed on the first floor with living room, kitchen, double bedroom and bathroom. Upstairs has two bedrooms and two bathrooms, plus the terrace. The basement is diaphanous and can accommodate any activity as it has natural ventilation. The plot has space to park two cars and is landscaped with fruit trees. It has a barbecue area. Located in a residential area, in a street with access only for residents, very quiet, 900 m. away from the beach. It is in an optimal state of maintenance and ready to move into. Living with quality of life in Marbella at a market price, it is possible. Request a visit and you can check it out. JCP