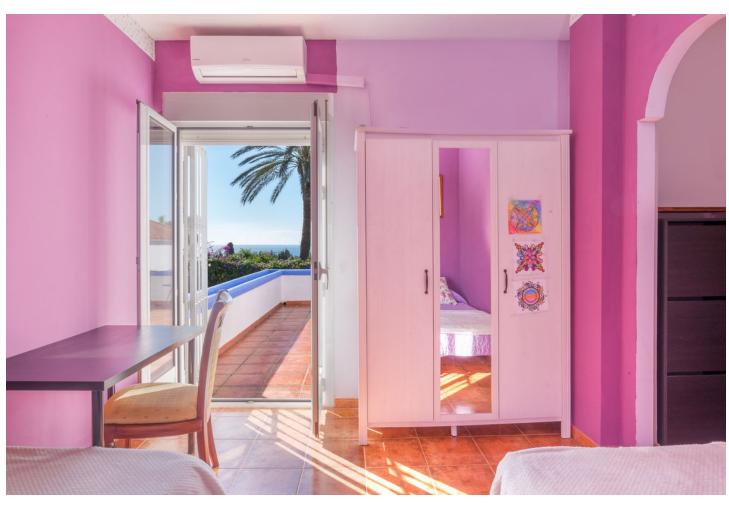

530 m2

Detached villa designed in a balanced pattern of traditional Mediterranean architecture, on a plot of 530 m2. It is developed on two floors and has 175 m2 built plus a basement of 97 m2. It also has a terrace of 25 m2 with sea views and a porch of 17 m2. It has a license of first occupation, and is developed on the first floor with living room, kitchen, double bedroom and bathroom. Upstairs has two bedrooms and two bathrooms, plus the terrace. The basement is diaphanous and can accommodate any activity as it has natural ventilation. The plot has space to park two cars and is landscaped with fruit trees. It has a barbecue area. Located in a residential area, in a street with access only for residents, very quiet, 900 m. away from the beach. It is in an optimal state of maintenance and ready to move into. Living with quality of life in Marbella at a market price, it is possible. Request a visit and you can check it out. JCP