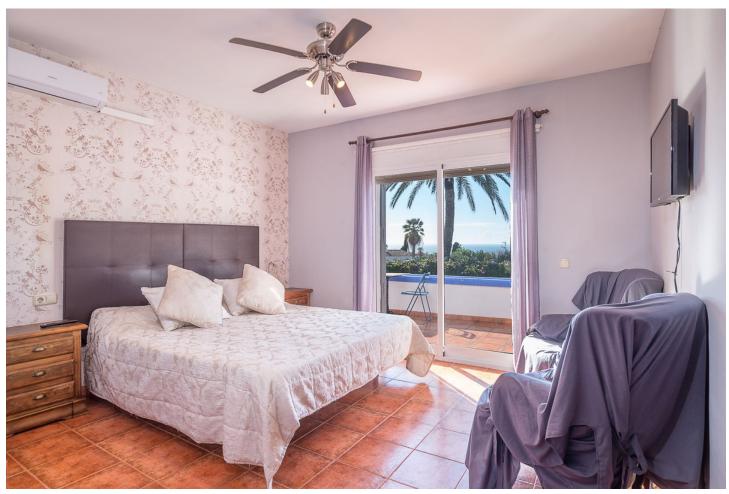

530 m2

Detached villa designed in a balanced pattern of traditional Mediterranean architecture, on a plot of 530 m2. It is developed on two floors and has 175 m2 built plus a basement of 97 m2. It also has a terrace of 25 m2 with sea views and a porch of 17 m2. It has a license of first occupation, and is developed on the first floor with living room, kitchen, double bedroom and bathroom. Upstairs has two bedrooms and two bathrooms, plus the terrace. The basement is diaphanous and can accommodate any activity as it has natural ventilation. The plot has space to park two cars and is landscaped with fruit trees. It has a barbecue area. Located in a residential area, in a street with access only for residents, very quiet, 900 m. away from the beach. It is in an optimal state of maintenance and ready to move into. Living with quality of life in Marbella at a market price, it is possible. Request a visit and you can check it out. JCP