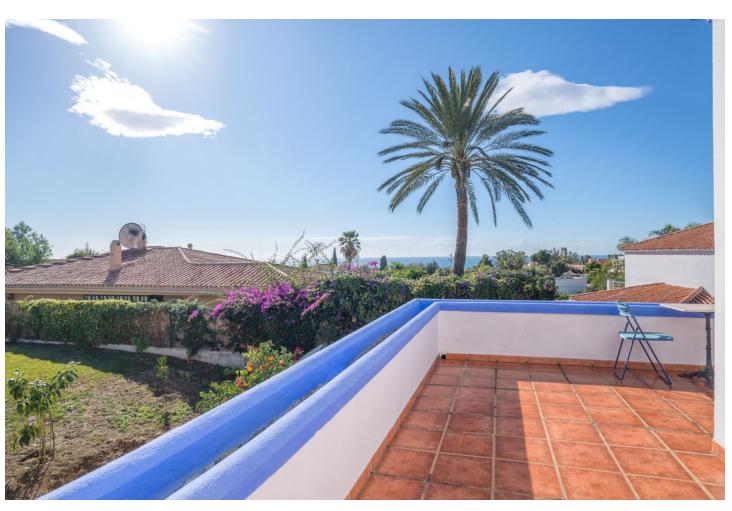

530 m2

Detached villa designed in a balanced pattern of traditional Mediterranean architecture, on a plot of 530 m2. It is developed on two floors and has 175 m2 built plus a basement of 97 m2. It also has a terrace of 25 m2 with sea views and a porch of 17 m2. It has a license of first occupation, and is developed on the first floor with living room, kitchen, double bedroom and bathroom. Upstairs has two bedrooms and two bathrooms, plus the terrace. The basement is diaphanous and can accommodate any activity as it has natural ventilation. The plot has space to park two cars and is landscaped with fruit trees. It has a barbecue area. Located in a residential area, in a street with access only for residents, very quiet, 900 m. away from the beach. It is in an optimal state of maintenance and ready to move into. Living with quality of life in Marbella at a market price, it is possible. Request a visit and you can check it out. JCP