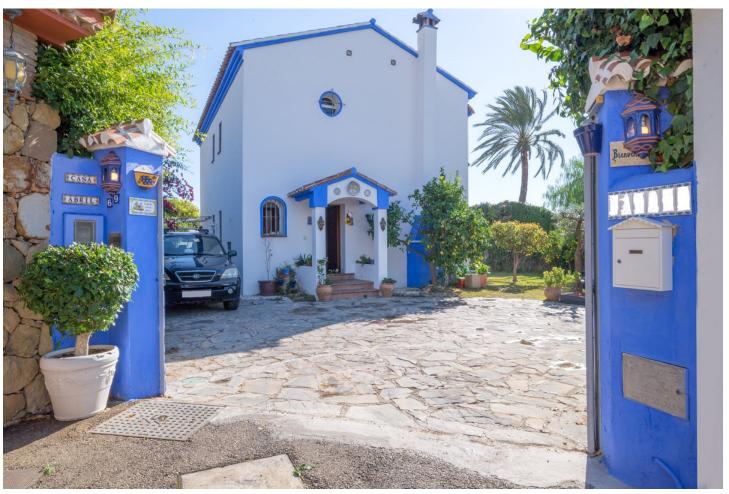

530 m2

Detached villa designed in a balanced pattern of traditional Mediterranean architecture, on a plot of 530 m2. It is developed on two floors and has 175 m2 built plus a basement of 97 m2. It also has a terrace of 25 m2 with sea views and a porch of 17 m2. It has a license of first occupation, and is developed on the first floor with living room, kitchen, double bedroom and bathroom. Upstairs has two bedrooms and two bathrooms, plus the terrace. The basement is diaphanous and can accommodate any activity as it has natural ventilation. The plot has space to park two cars and is landscaped with fruit trees. It has a barbecue area. Located in a residential area, in a street with access only for residents, very quiet, 900 m. away from the beach. It is in an optimal state of maintenance and ready to move into. Living with quality of life in Marbella at a market price, it is possible. Request a visit and you can check it out. JCP