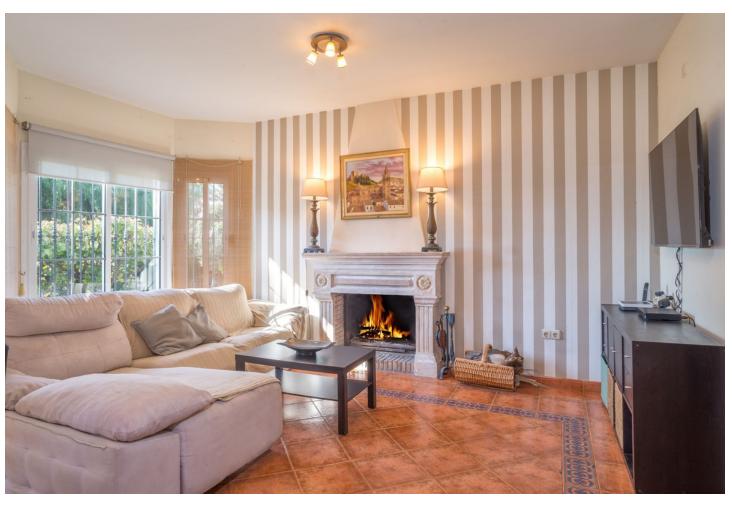

530 m2

Detached villa designed in a balanced pattern of traditional Mediterranean architecture, on a plot of 530 m2. It is developed on two floors and has 175 m2 built plus a basement of 97 m2. It also has a terrace of 25 m2 with sea views and a porch of 17 m2. It has a license of first occupation, and is developed on the first floor with living room, kitchen, double bedroom and bathroom. Upstairs has two bedrooms and two bathrooms, plus the terrace. The basement is diaphanous and can accommodate any activity as it has natural ventilation. The plot has space to park two cars and is landscaped with fruit trees. It has a barbecue area. Located in a residential area, in a street with access only for residents, very quiet, 900 m. away from the beach. It is in an optimal state of maintenance and ready to move into. Living with quality of life in Marbella at a market price, it is possible. Request a visit and you can check it out. JCP