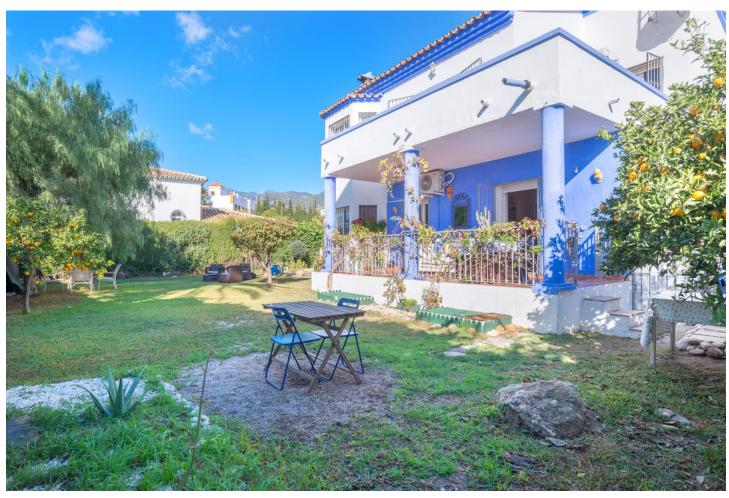

530 m2

Detached villa designed in a balanced pattern of traditional Mediterranean architecture, on a plot of 530 m2. It is developed on two floors and has 175 m2 built plus a basement of 97 m2. It also has a terrace of 25 m2 with sea views and a porch of 17 m2. It has a license of first occupation, and is developed on the first floor with living room, kitchen, double bedroom and bathroom. Upstairs has two bedrooms and two bathrooms, plus the terrace. The basement is diaphanous and can accommodate any activity as it has natural ventilation. The plot has space to park two cars and is landscaped with fruit trees. It has a barbecue area. Located in a residential area, in a street with access only for residents, very quiet, 900 m. away from the beach. It is in an optimal state of maintenance and ready to move into. Living with quality of life in Marbella at a market price, it is possible. Request a visit and you can check it out. JCP