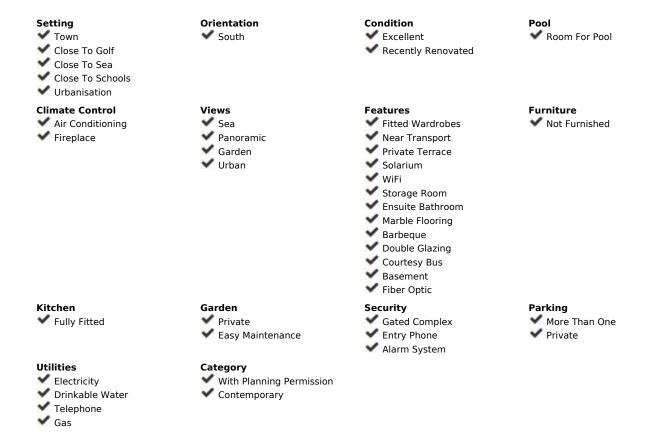

530 m2

Detached villa designed in a balanced pattern of traditional Mediterranean architecture, on a plot of 530 m2. It is developed on two floors and has 175 m2 built plus a basement of 97 m2. It also has a terrace of 25 m2 with sea views and a porch of 17 m2. It has a license of first occupation, and is developed on the first floor with living room, kitchen, double bedroom and bathroom. Upstairs has two bedrooms and two bathrooms, plus the terrace. The basement is diaphanous and can accommodate any activity as it has natural ventilation. The plot has space to park two cars and is landscaped with fruit trees. It has a barbecue area. Located in a residential area, in a street with access only for residents, very quiet, 900 m. away from the beach. It is in an optimal state of maintenance and ready to move into. Living with quality of life in Marbella at a market price, it is possible. Request a visit and you can check it out. JCP