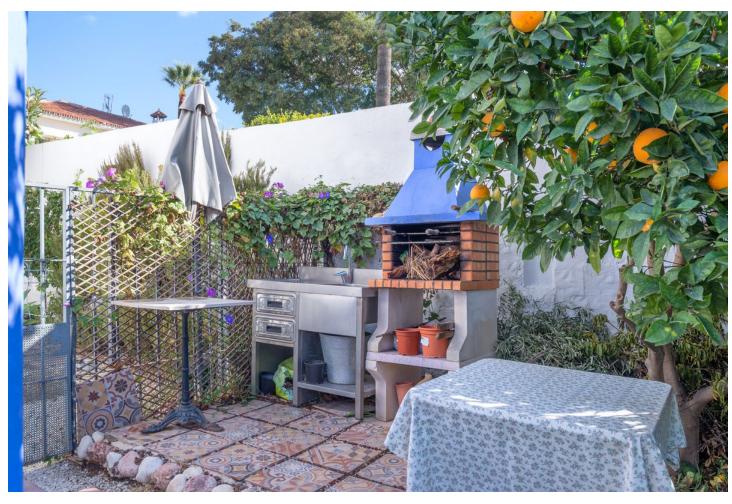

530 m2

Detached villa designed in a balanced pattern of traditional Mediterranean architecture, on a plot of 530 m2. It is developed on two floors and has 175 m2 built plus a basement of 97 m2. It also has a terrace of 25 m2 with sea views and a porch of 17 m2. It has a license of first occupation, and is developed on the first floor with living room, kitchen, double bedroom and bathroom. Upstairs has two bedrooms and two bathrooms, plus the terrace. The basement is diaphanous and can accommodate any activity as it has natural ventilation. The plot has space to park two cars and is landscaped with fruit trees. It has a barbecue area. Located in a residential area, in a street with access only for residents, very quiet, 900 m. away from the beach. It is in an optimal state of maintenance and ready to move into. Living with quality of life in Marbella at a market price, it is possible. Request a visit and you can check it out. JCP