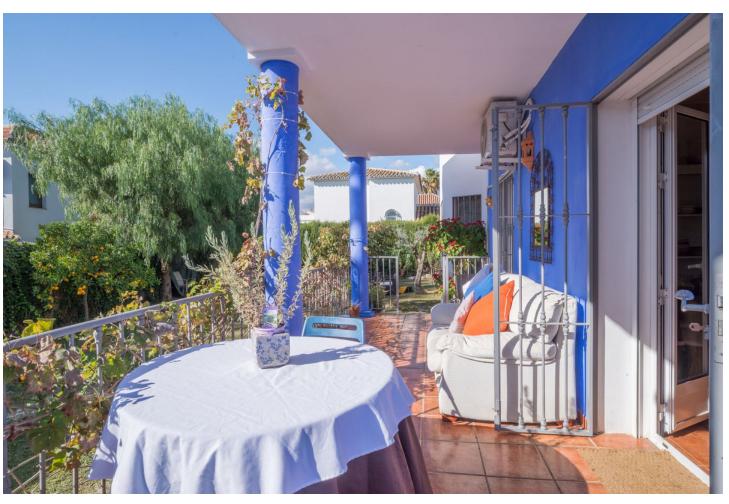

530 m2

Detached villa designed in a balanced pattern of traditional Mediterranean architecture, on a plot of 530 m2. It is developed on two floors and has 175 m2 built plus a basement of 97 m2. It also has a terrace of 25 m2 with sea views and a porch of 17 m2. It has a license of first occupation, and is developed on the first floor with living room, kitchen, double bedroom and bathroom. Upstairs has two bedrooms and two bathrooms, plus the terrace. The basement is diaphanous and can accommodate any activity as it has natural ventilation. The plot has space to park two cars and is landscaped with fruit trees. It has a barbecue area. Located in a residential area, in a street with access only for residents, very quiet, 900 m. away from the beach. It is in an optimal state of maintenance and ready to move into. Living with quality of life in Marbella at a market price, it is possible. Request a visit and you can check it out. JCP