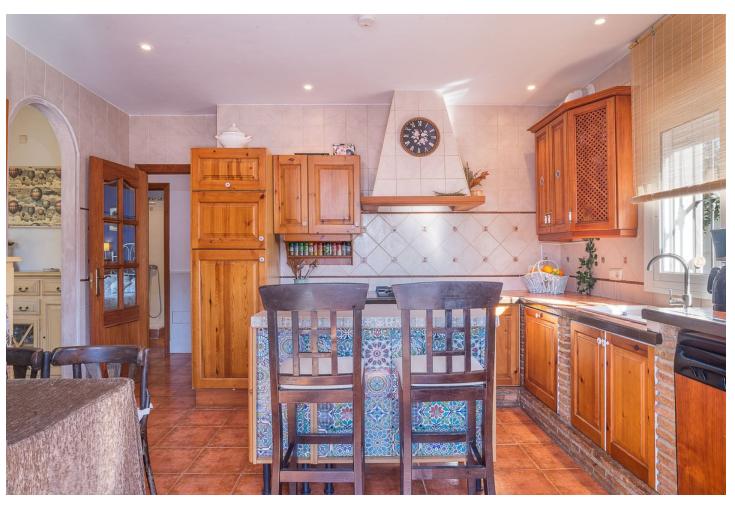

530 m2

Detached villa designed in a balanced pattern of traditional Mediterranean architecture, on a plot of 530 m2. It is developed on two floors and has 175 m2 built plus a basement of 97 m2. It also has a terrace of 25 m2 with sea views and a porch of 17 m2. It has a license of first occupation, and is developed on the first floor with living room, kitchen, double bedroom and bathroom. Upstairs has two bedrooms and two bathrooms, plus the terrace. The basement is diaphanous and can accommodate any activity as it has natural ventilation. The plot has space to park two cars and is landscaped with fruit trees. It has a barbecue area. Located in a residential area, in a street with access only for residents, very quiet, 900 m. away from the beach. It is in an optimal state of maintenance and ready to move into. Living with quality of life in Marbella at a market price, it is possible. Request a visit and you can check it out. JCP