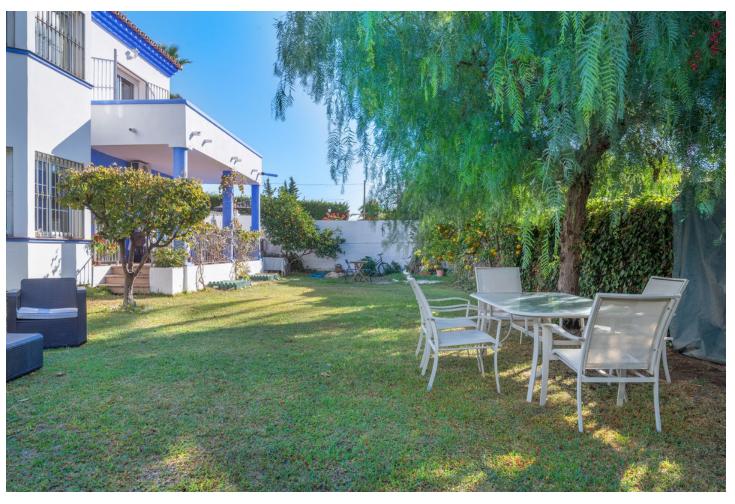

530 m2

Detached villa designed in a balanced pattern of traditional Mediterranean architecture, on a plot of 530 m2. It is developed on two floors and has 175 m2 built plus a basement of 97 m2. It also has a terrace of 25 m2 with sea views and a porch of 17 m2. It has a license of first occupation, and is developed on the first floor with living room, kitchen, double bedroom and bathroom. Upstairs has two bedrooms and two bathrooms, plus the terrace. The basement is diaphanous and can accommodate any activity as it has natural ventilation. The plot has space to park two cars and is landscaped with fruit trees. It has a barbecue area. Located in a residential area, in a street with access only for residents, very quiet, 900 m. away from the beach. It is in an optimal state of maintenance and ready to move into. Living with quality of life in Marbella at a market price, it is possible. Request a visit and you can check it out. JCP