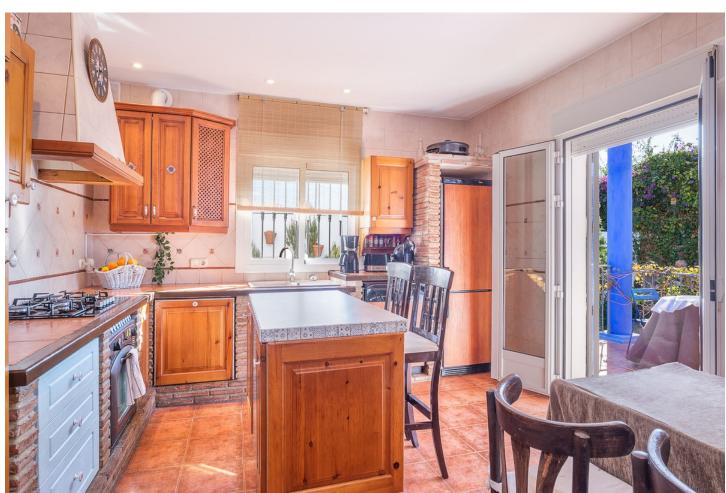

530 m2

Detached villa designed in a balanced pattern of traditional Mediterranean architecture, on a plot of 530 m2. It is developed on two floors and has 175 m2 built plus a basement of 97 m2. It also has a terrace of 25 m2 with sea views and a porch of 17 m2. It has a license of first occupation, and is developed on the first floor with living room, kitchen, double bedroom and bathroom. Upstairs has two bedrooms and two bathrooms, plus the terrace. The basement is diaphanous and can accommodate any activity as it has natural ventilation. The plot has space to park two cars and is landscaped with fruit trees. It has a barbecue area. Located in a residential area, in a street with access only for residents, very quiet, 900 m. away from the beach. It is in an optimal state of maintenance and ready to move into. Living with quality of life in Marbella at a market price, it is possible. Request a visit and you can check it out. JCP