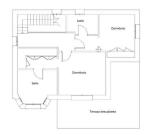

530 m2

Detached villa designed in a balanced pattern of traditional Mediterranean architecture, on a plot of 530 m2. It is developed on two floors and has 175 m2 built plus a basement of 97 m2. It also has a terrace of 25 m2 with sea views and a porch of 17 m2. It has a license of first occupation, and is developed on the first floor with living room, kitchen, double bedroom and bathroom. Upstairs has two bedrooms and two bathrooms, plus the terrace. The basement is diaphanous and can accommodate any activity as it has natural ventilation. The plot has space to park two cars and is landscaped with fruit trees. It has a barbecue area. Located in a residential area, in a street with access only for residents, very quiet, 900 m. away from the beach. It is in an optimal state of maintenance and ready to move into. Living with quality of life in Marbella at a market price, it is possible. Request a visit and you can check it out. JCP

PTA. ALTA

PTA. BAJA

0 1 2 3 4 5