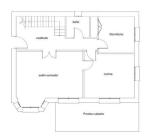

530 m2

Detached villa designed in a balanced pattern of traditional Mediterranean architecture, on a plot of 530 m2. It is developed on two floors and has 175 m2 built plus a basement of 97 m2. It also has a terrace of 25 m2 with sea views and a porch of 17 m2. It has a license of first occupation, and is developed on the first floor with living room, kitchen, double bedroom and bathroom. Upstairs has two bedrooms and two bathrooms, plus the terrace. The basement is diaphanous and can accommodate any activity as it has natural ventilation. The plot has space to park two cars and is landscaped with fruit trees. It has a barbecue area. Located in a residential area, in a street with access only for residents, very quiet, 900 m. away from the beach. It is in an optimal state of maintenance and ready to move into. Living with quality of life in Marbella at a market price, it is possible. Request a visit and you can check it out. JCP

PTA. ALTA

PTA. BAJA

0 1 2 3 4 5