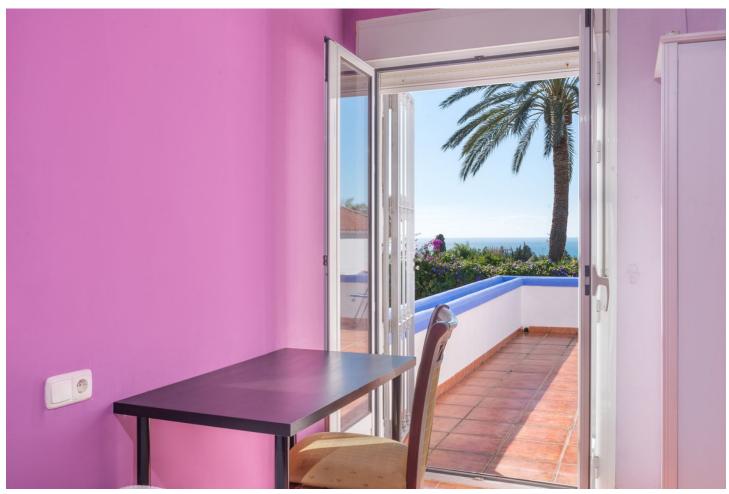

530 m2

Detached villa designed in a balanced pattern of traditional Mediterranean architecture, on a plot of 530 m2. It is developed on two floors and has 175 m2 built plus a basement of 97 m2. It also has a terrace of 25 m2 with sea views and a porch of 17 m2. It has a license of first occupation, and is developed on the first floor with living room, kitchen, double bedroom and bathroom. Upstairs has two bedrooms and two bathrooms, plus the terrace. The basement is diaphanous and can accommodate any activity as it has natural ventilation. The plot has space to park two cars and is landscaped with fruit trees. It has a barbecue area. Located in a residential area, in a street with access only for residents, very quiet, 900 m. away from the beach. It is in an optimal state of maintenance and ready to move into. Living with quality of life in Marbella at a market price, it is possible. Request a visit and you can check it out. JCP