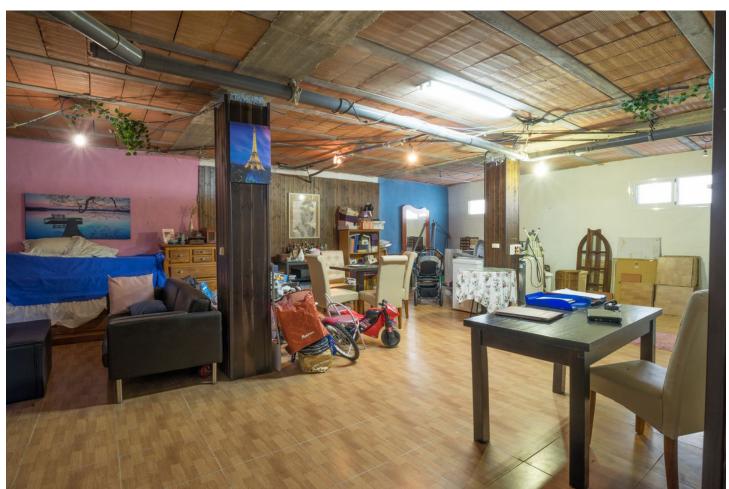

530 m2

Detached villa designed in a balanced pattern of traditional Mediterranean architecture, on a plot of 530 m2. It is developed on two floors and has 175 m2 built plus a basement of 97 m2. It also has a terrace of 25 m2 with sea views and a porch of 17 m2. It has a license of first occupation, and is developed on the first floor with living room, kitchen, double bedroom and bathroom. Upstairs has two bedrooms and two bathrooms, plus the terrace. The basement is diaphanous and can accommodate any activity as it has natural ventilation. The plot has space to park two cars and is landscaped with fruit trees. It has a barbecue area. Located in a residential area, in a street with access only for residents, very quiet, 900 m. away from the beach. It is in an optimal state of maintenance and ready to move into. Living with quality of life in Marbella at a market price, it is possible. Request a visit and you can check it out. JCP