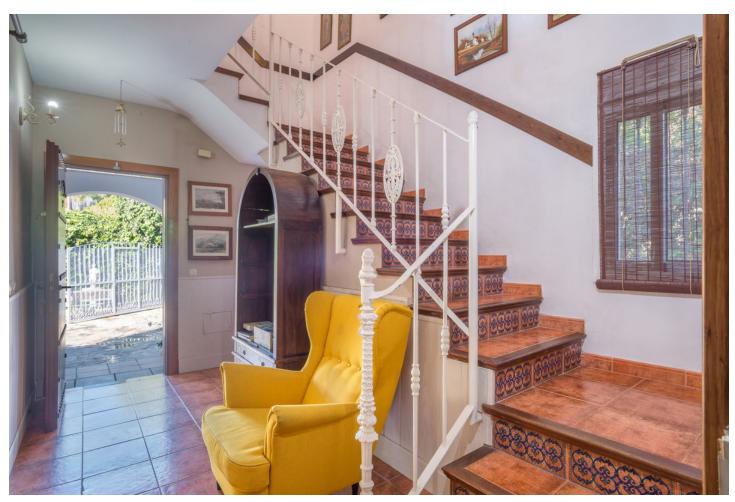

530 m2

Detached villa designed in a balanced pattern of traditional Mediterranean architecture, on a plot of 530 m2. It is developed on two floors and has 175 m2 built plus a basement of 97 m2. It also has a terrace of 25 m2 with sea views and a porch of 17 m2. It has a license of first occupation, and is developed on the first floor with living room, kitchen, double bedroom and bathroom. Upstairs has two bedrooms and two bathrooms, plus the terrace. The basement is diaphanous and can accommodate any activity as it has natural ventilation. The plot has space to park two cars and is landscaped with fruit trees. It has a barbecue area. Located in a residential area, in a street with access only for residents, very quiet, 900 m. away from the beach. It is in an optimal state of maintenance and ready to move into. Living with quality of life in Marbella at a market price, it is possible. Request a visit and you can check it out. JCP