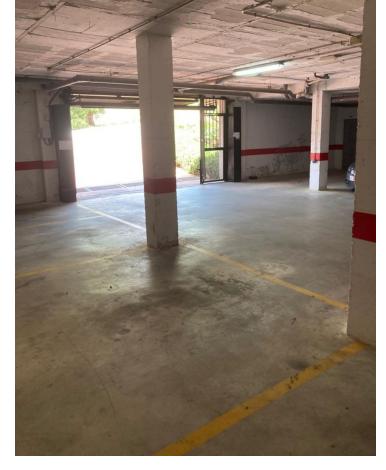

## Sales - Commercial - Benalmadena Pueblo 12.800€

www.mibgroup.es +34 662 58 96 58 info@mibgroup.es

Ref.-ID: MIBGR4552288 Benalmadena Pueblo Commercial

29 m2

Great parking space a few meters from BENALMADENA PUEBLO In the gated community EL VIÑAZO, with video surveillance, elevator, main door with remote control, this space is perfect for storing a large car or a smaller one with a motorcycle. Access to the garage is through an automatic gate and the exit is through another door. Measures: 3.15m wide 2.83m height 2.91m width between columns Fantastic opportunity, do not hesitate to ask us about this garage