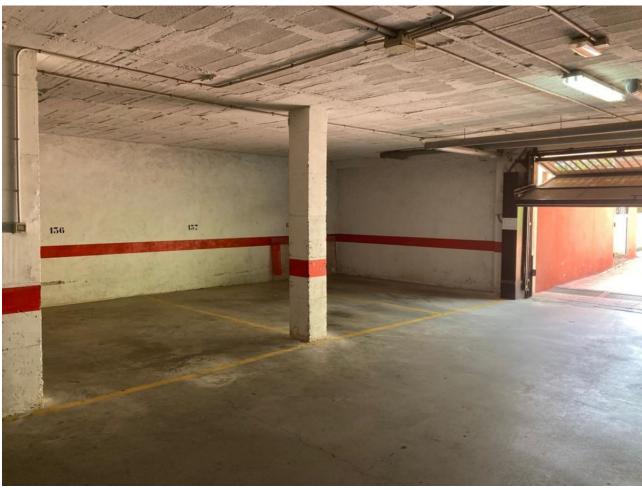

## Sales - Commercial - Benalmadena Pueblo 12.800€

www.mibgroup.es +34 662 58 96 58 info@mibgroup.es

Ref.-ID: MIBGR4552288 Benalmadena Pueblo Commercial

29 m2

Great parking space a few meters from BENALMADENA PUEBLO In the gated community EL VIÑAZO, with video surveillance, elevator, main door with remote control, this space is perfect for storing a large car or a smaller one with a motorcycle. Access to the garage is through an automatic gate and the exit is through another door. Measures: 3.15m wide 2.83m height 2.91m width between columns Fantastic opportunity, do not hesitate to ask us about this garage