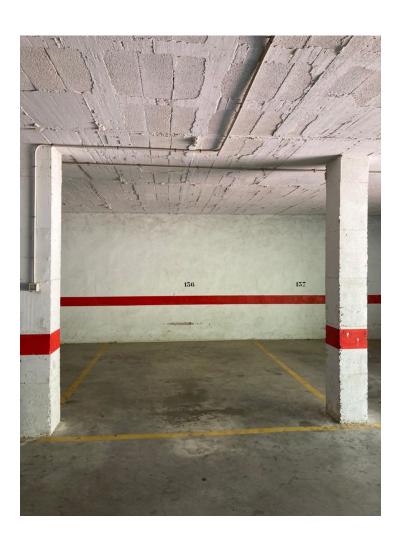

## Sales - Commercial - Benalmadena Pueblo 12.800€

www.mibgroup.es +34 662 58 96 58 info@mibgroup.es

Ref.-ID: MIBGR4552288 Benalmadena Pueblo Commercial

29 m2

Great parking space a few meters from BENALMADENA PUEBLO In the gated community EL VIÑAZO, with video surveillance, elevator, main door with remote control, this space is perfect for storing a large car or a smaller one with a motorcycle. Access to the garage is through an automatic gate and the exit is through another door. Measures: 3.15m wide 2.83m height 2.91m width between columns Fantastic opportunity, do not hesitate to ask us about this garage