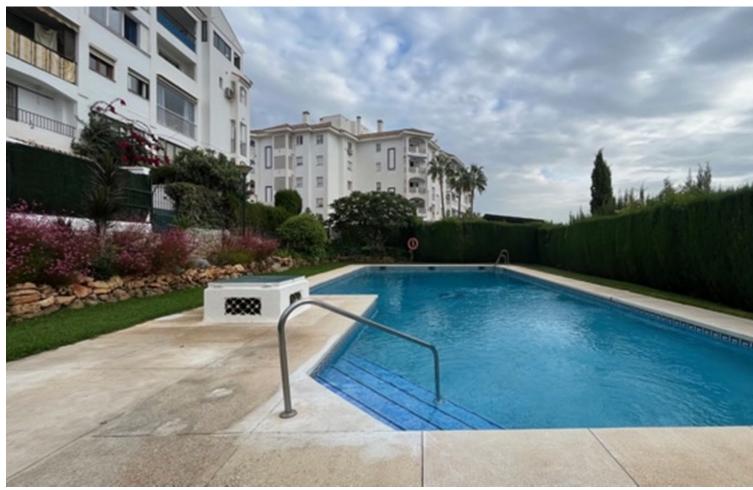

Duplex apartment in the center of Arroyo de la Miel-Benalmádena. Residential with garden areas and community pool. The house has 3 bedrooms, 1 bathroom, separate kitchen with laundry room and several terraces distributed over two floors and also has a third floor with a fourth room, a small storage room/warehouse, and a large terrace with great unobstructed views of the sea, this floor It would be ideal as an office/game room, etc. The apartment has many possibilities, what really stands out about this property are the fantastic views of the sea and its location. Contact us for more information without obligation.

| Setting Commercial Area Close To Port Close To Shops Close To Sea Close To Schools | Orientation  East South East South | Condition Renovation Required                                               | Pool Communal                                          |
|------------------------------------------------------------------------------------|------------------------------------|-----------------------------------------------------------------------------|--------------------------------------------------------|
| Climate Control Air Conditioning Hot A/C Cold A/C                                  | <b>Views</b> Sea Panoramic         | Features Covered Terrace Lift Fitted Wardrobes Private Terrace Utility Room | Furniture Fully Furnished                              |
| Kitchen Fully Fitted                                                               | <b>Garden</b> Communal             | Security Gated Complex Entry Phone                                          | <b>Utilities</b> Electricity Drinkable Water Telephone |