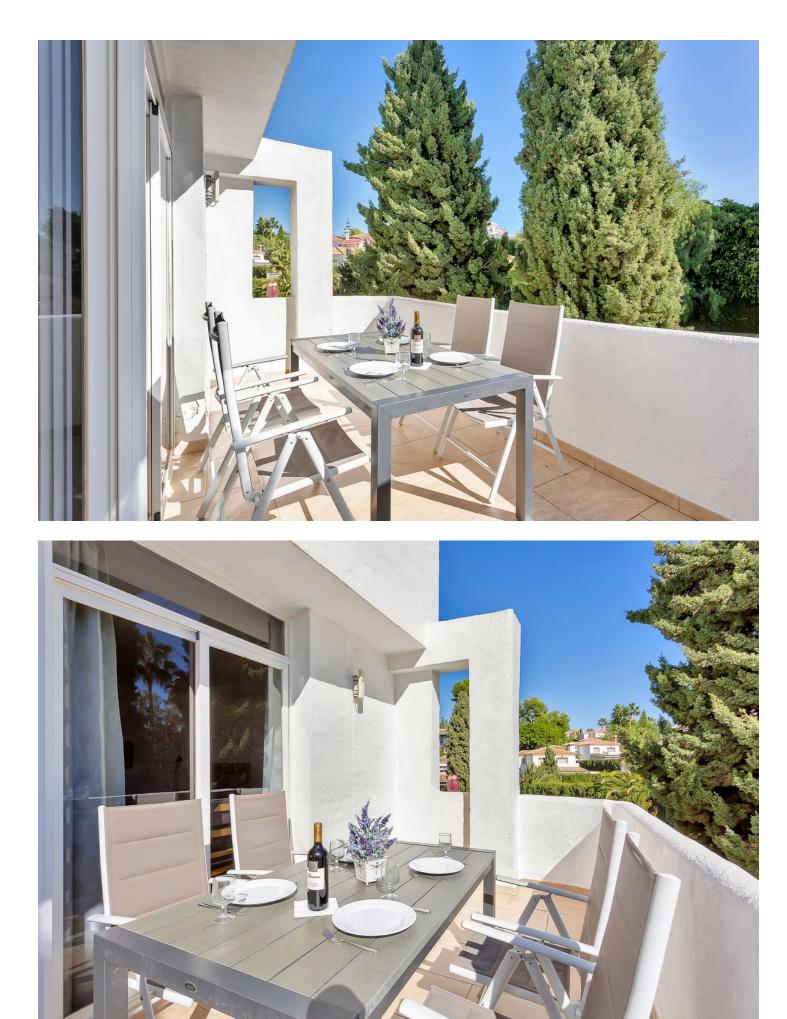

2 **1** 92 m2

Fantastic Duplex-Penthouse in the very popular complex ONA CAMPANARIO in the center of Calahonda. This is a perfect location to walk to the beach, plenty of restaurants and supermarkets are within walking distance. The apartment consists of 2 bedrooms and a complete bathroom with underfloor heating, a semi open kitchen, a bright living-dining room with fireplace and a large covered terrace. The highlight of this property is the rooftop terrace where you will have sun all day. This penthouse is in good condition and sold fully furnished. The community offers reception, gym, sauna, 2 swimming pools and there is a medical center in the same building. This is an ideal location to live all year round or just for holidays. It is also very interesting for investors because of its very high rental income.