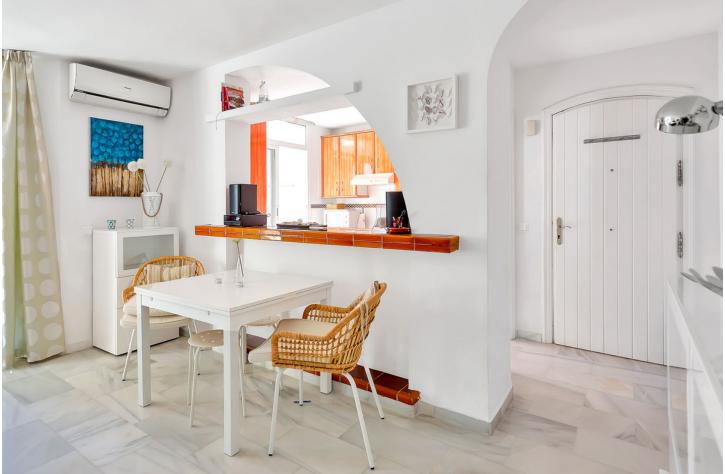

2 **1** 92 m2

Fantastic Duplex-Penthouse in the very popular complex ONA CAMPANARIO in the center of Calahonda. This is a perfect location to walk to the beach, plenty of restaurants and supermarkets are within walking distance. The apartment consists of 2 bedrooms and a complete bathroom with underfloor heating, a semi open kitchen, a bright living-dining room with fireplace and a large covered terrace. The highlight of this property is the rooftop terrace where you will have sun all day. This penthouse is in good condition and sold fully furnished. The community offers reception, gym, sauna, 2 swimming pools and there is a medical center in the same building. This is an ideal location to live all year round or just for holidays. It is also very interesting for investors because of its very high rental income.