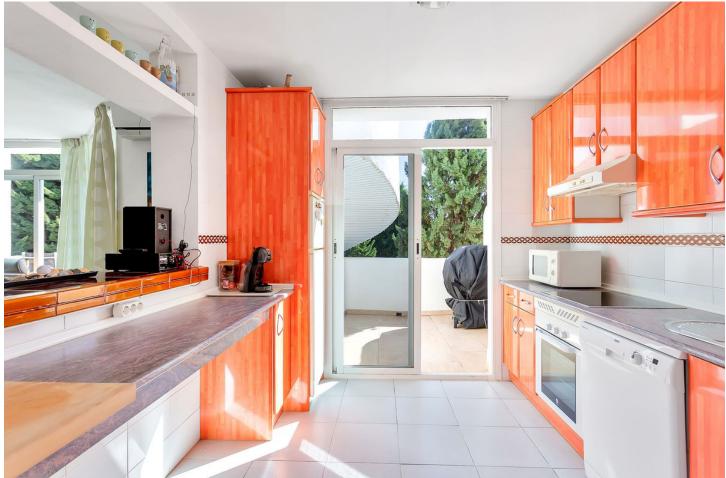

2 **1** 92 m2

Fantastic Duplex-Penthouse in the very popular complex ONA CAMPANARIO in the center of Calahonda. This is a perfect location to walk to the beach, plenty of restaurants and supermarkets are within walking distance. The apartment consists of 2 bedrooms and a complete bathroom with underfloor heating, a semi open kitchen, a bright living-dining room with fireplace and a large covered terrace. The highlight of this property is the rooftop terrace where you will have sun all day. This penthouse is in good condition and sold fully furnished. The community offers reception, gym, sauna, 2 swimming pools and there is a medical center in the same building. This is an ideal location to live all year round or just for holidays. It is also very interesting for investors because of its very high rental income.