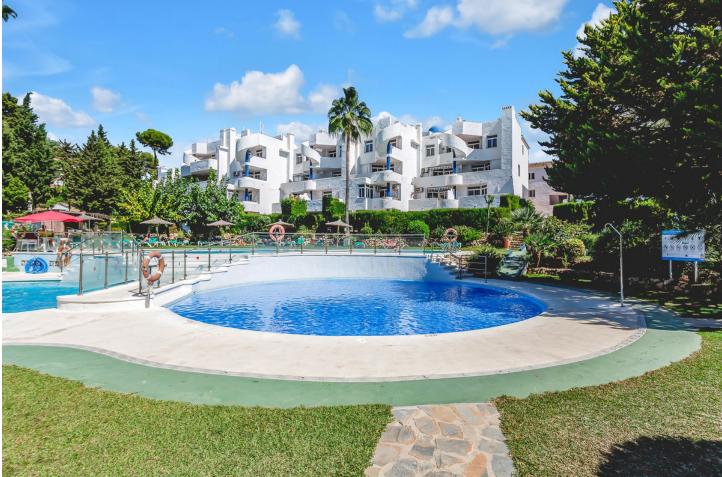

2 **1** 92 m2

Fantastic Duplex-Penthouse in the very popular complex ONA CAMPANARIO in the center of Calahonda. This is a perfect location to walk to the beach, plenty of restaurants and supermarkets are within walking distance. The apartment consists of 2 bedrooms and a complete bathroom with underfloor heating, a semi open kitchen, a bright living-dining room with fireplace and a large covered terrace. The highlight of this property is the rooftop terrace where you will have sun all day. This penthouse is in good condition and sold fully furnished. The community offers reception, gym, sauna, 2 swimming pools and there is a medical center in the same building. This is an ideal location to live all year round or just for holidays. It is also very interesting for investors because of its very high rental income.