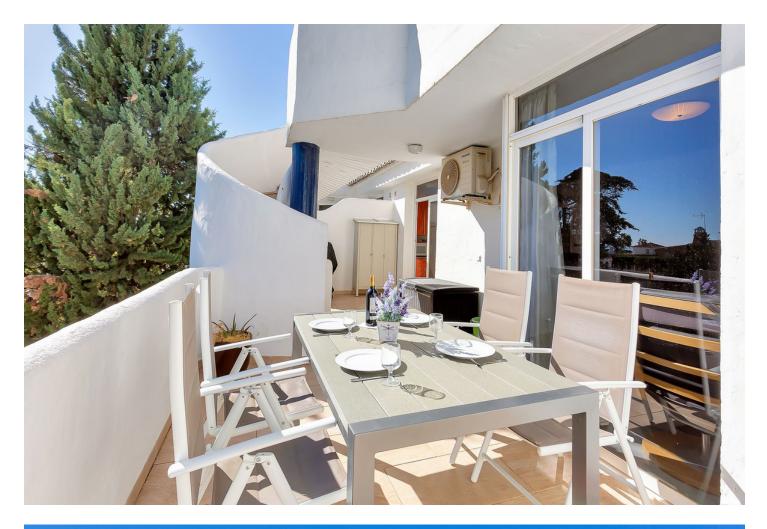

2 **1** 92 m2

Fantastic Duplex-Penthouse in the very popular complex ONA CAMPANARIO in the center of Calahonda. This is a perfect location to walk to the beach, plenty of restaurants and supermarkets are within walking distance. The apartment consists of 2 bedrooms and a complete bathroom with underfloor heating, a semi open kitchen, a bright living-dining room with fireplace and a large covered terrace. The highlight of this property is the rooftop terrace where you will have sun all day. This penthouse is in good condition and sold fully furnished. The community offers reception, gym, sauna, 2 swimming pools and there is a medical center in the same building. This is an ideal location to live all year round or just for holidays. It is also very interesting for investors because of its very high rental income.