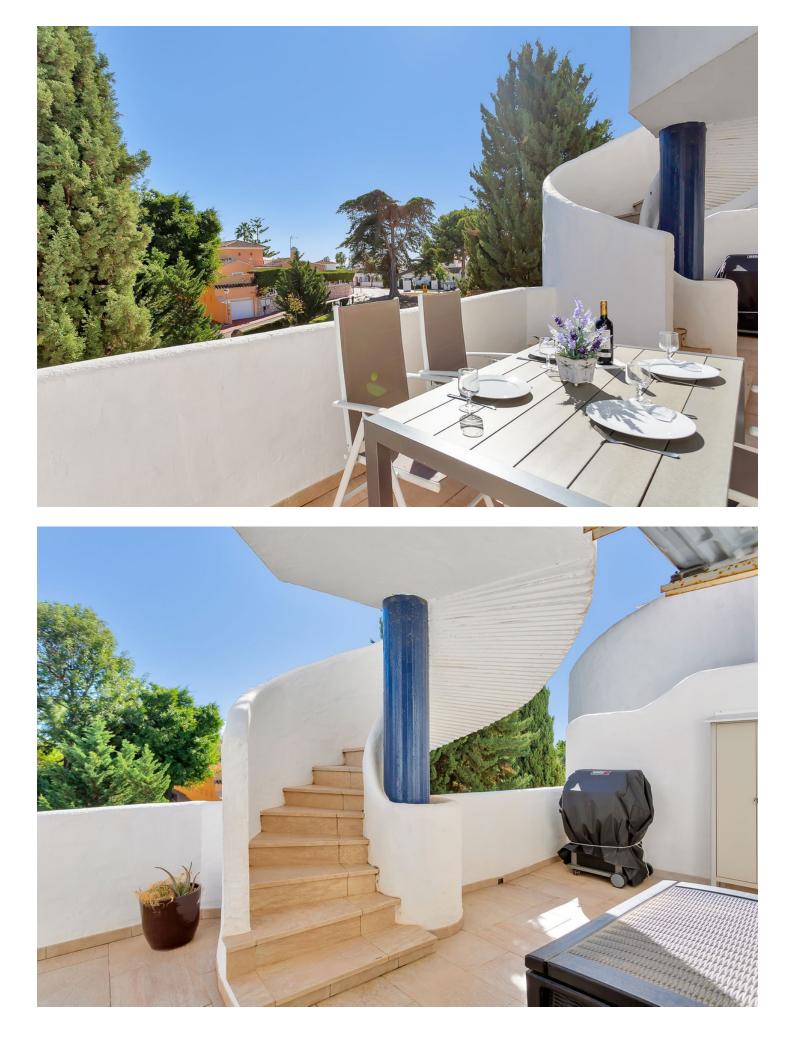

2 **1** 92 m2

Fantastic Duplex-Penthouse in the very popular complex ONA CAMPANARIO in the center of Calahonda. This is a perfect location to walk to the beach, plenty of restaurants and supermarkets are within walking distance. The apartment consists of 2 bedrooms and a complete bathroom with underfloor heating, a semi open kitchen, a bright living-dining room with fireplace and a large covered terrace. The highlight of this property is the rooftop terrace where you will have sun all day. This penthouse is in good condition and sold fully furnished. The community offers reception, gym, sauna, 2 swimming pools and there is a medical center in the same building. This is an ideal location to live all year round or just for holidays. It is also very interesting for investors because of its very high rental income.