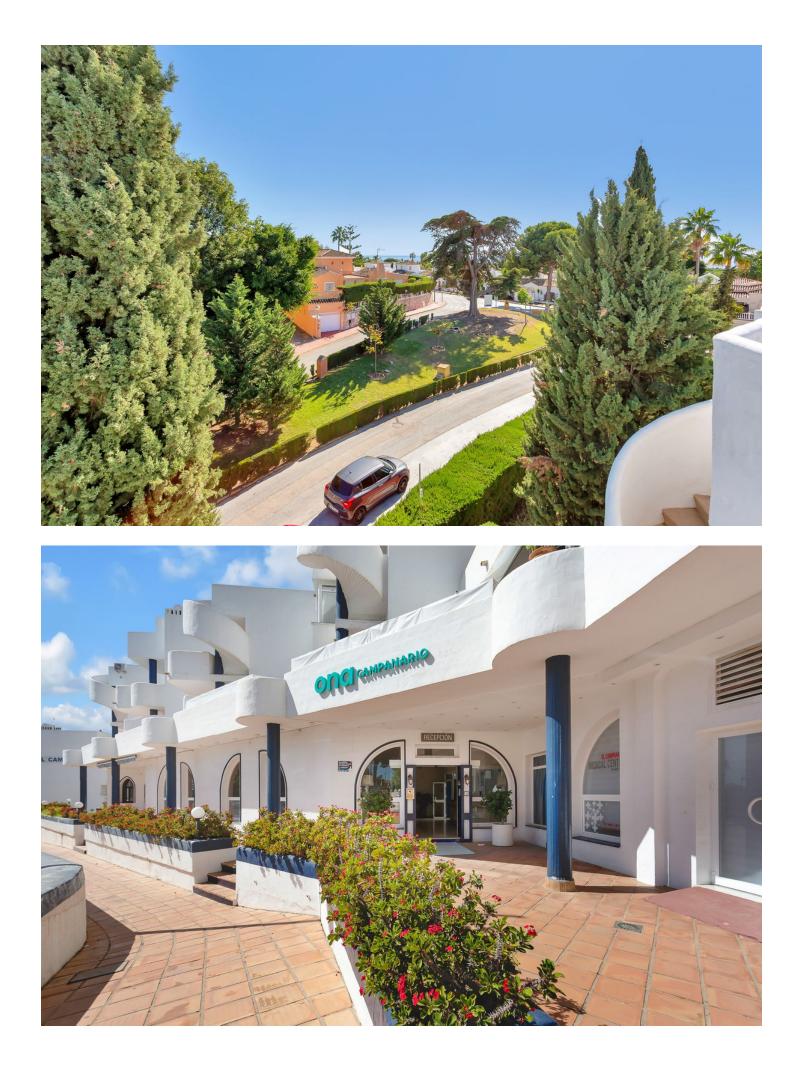

2 **1** 92 m2

Fantastic Duplex-Penthouse in the very popular complex ONA CAMPANARIO in the center of Calahonda. This is a perfect location to walk to the beach, plenty of restaurants and supermarkets are within walking distance. The apartment consists of 2 bedrooms and a complete bathroom with underfloor heating, a semi open kitchen, a bright living-dining room with fireplace and a large covered terrace. The highlight of this property is the rooftop terrace where you will have sun all day. This penthouse is in good condition and sold fully furnished. The community offers reception, gym, sauna, 2 swimming pools and there is a medical center in the same building. This is an ideal location to live all year round or just for holidays. It is also very interesting for investors because of its very high rental income.