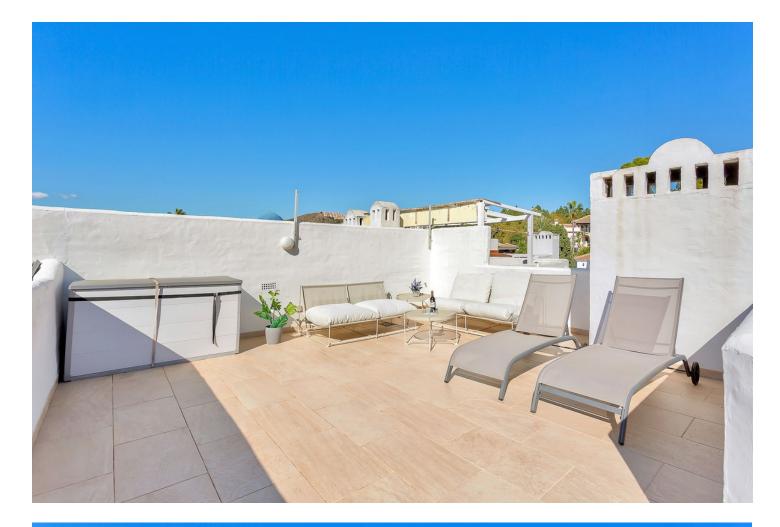

2 **1** 92 m2

Fantastic Duplex-Penthouse in the very popular complex ONA CAMPANARIO in the center of Calahonda. This is a perfect location to walk to the beach, plenty of restaurants and supermarkets are within walking distance. The apartment consists of 2 bedrooms and a complete bathroom with underfloor heating, a semi open kitchen, a bright living-dining room with fireplace and a large covered terrace. The highlight of this property is the rooftop terrace where you will have sun all day. This penthouse is in good condition and sold fully furnished. The community offers reception, gym, sauna, 2 swimming pools and there is a medical center in the same building. This is an ideal location to live all year round or just for holidays. It is also very interesting for investors because of its very high rental income.