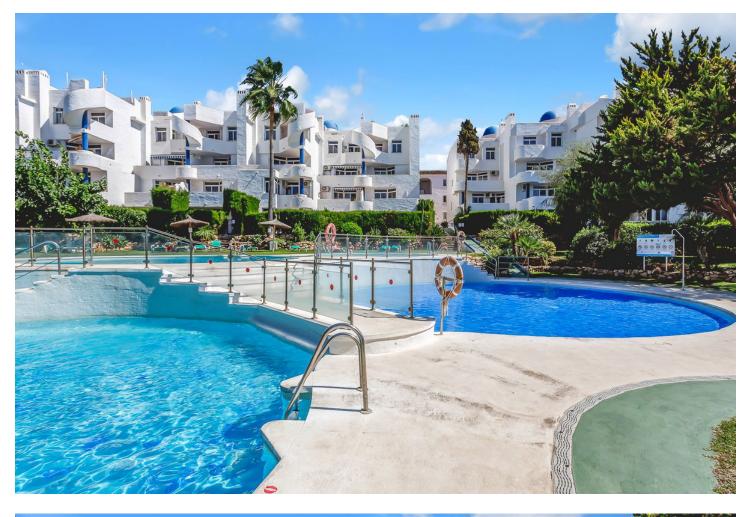

2 **1** 92 m2

Fantastic Duplex-Penthouse in the very popular complex ONA CAMPANARIO in the center of Calahonda. This is a perfect location to walk to the beach, plenty of restaurants and supermarkets are within walking distance. The apartment consists of 2 bedrooms and a complete bathroom with underfloor heating, a semi open kitchen, a bright living-dining room with fireplace and a large covered terrace. The highlight of this property is the rooftop terrace where you will have sun all day. This penthouse is in good condition and sold fully furnished. The community offers reception, gym, sauna, 2 swimming pools and there is a medical center in the same building. This is an ideal location to live all year round or just for holidays. It is also very interesting for investors because of its very high rental income.