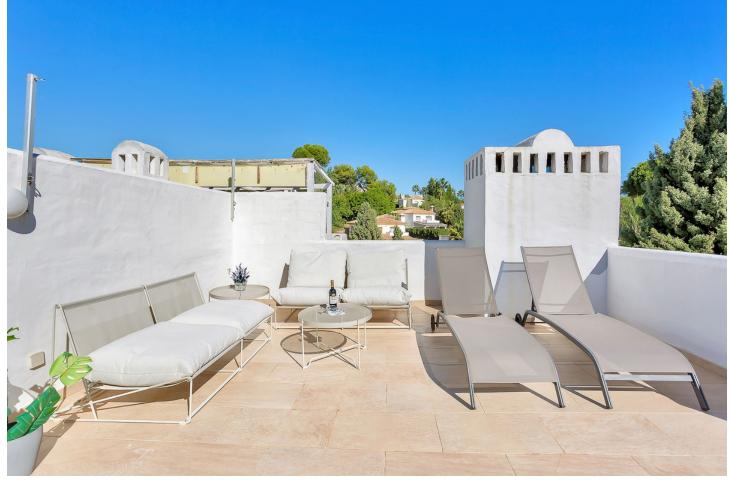

2 **1** 92 m2

Fantastic Duplex-Penthouse in the very popular complex ONA CAMPANARIO in the center of Calahonda. This is a perfect location to walk to the beach, plenty of restaurants and supermarkets are within walking distance. The apartment consists of 2 bedrooms and a complete bathroom with underfloor heating, a semi open kitchen, a bright living-dining room with fireplace and a large covered terrace. The highlight of this property is the rooftop terrace where you will have sun all day. This penthouse is in good condition and sold fully furnished. The community offers reception, gym, sauna, 2 swimming pools and there is a medical center in the same building. This is an ideal location to live all year round or just for holidays. It is also very interesting for investors because of its very high rental income.