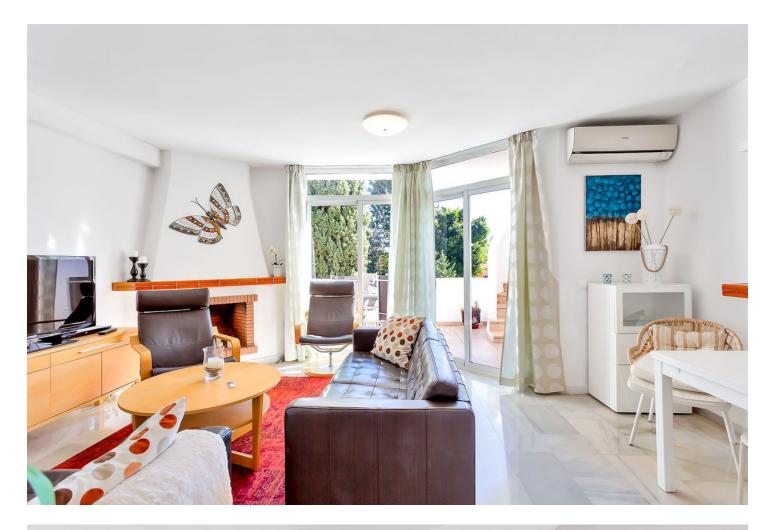

2 **1** 92 m2

Fantastic Duplex-Penthouse in the very popular complex ONA CAMPANARIO in the center of Calahonda. This is a perfect location to walk to the beach, plenty of restaurants and supermarkets are within walking distance. The apartment consists of 2 bedrooms and a complete bathroom with underfloor heating, a semi open kitchen, a bright living-dining room with fireplace and a large covered terrace. The highlight of this property is the rooftop terrace where you will have sun all day. This penthouse is in good condition and sold fully furnished. The community offers reception, gym, sauna, 2 swimming pools and there is a medical center in the same building. This is an ideal location to live all year round or just for holidays. It is also very interesting for investors because of its very high rental income.