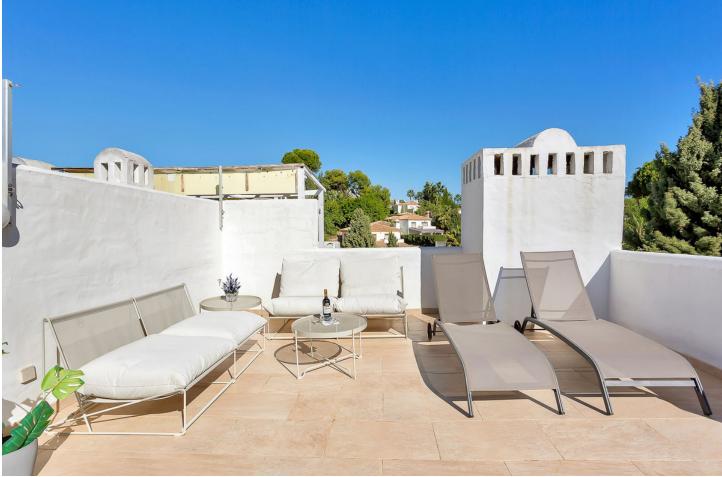

2 **1** 92 m2

Fantastic Duplex-Penthouse in the very popular complex ONA CAMPANARIO in the center of Calahonda. This is a perfect location to walk to the beach, plenty of restaurants and supermarkets are within walking distance. The apartment consists of 2 bedrooms and a complete bathroom with underfloor heating, a semi open kitchen, a bright living-dining room with fireplace and a large covered terrace. The highlight of this property is the rooftop terrace where you will have sun all day. This penthouse is in good condition and sold fully furnished. The community offers reception, gym, sauna, 2 swimming pools and there is a medical center in the same building. This is an ideal location to live all year round or just for holidays. It is also very interesting for investors because of its very high rental income.