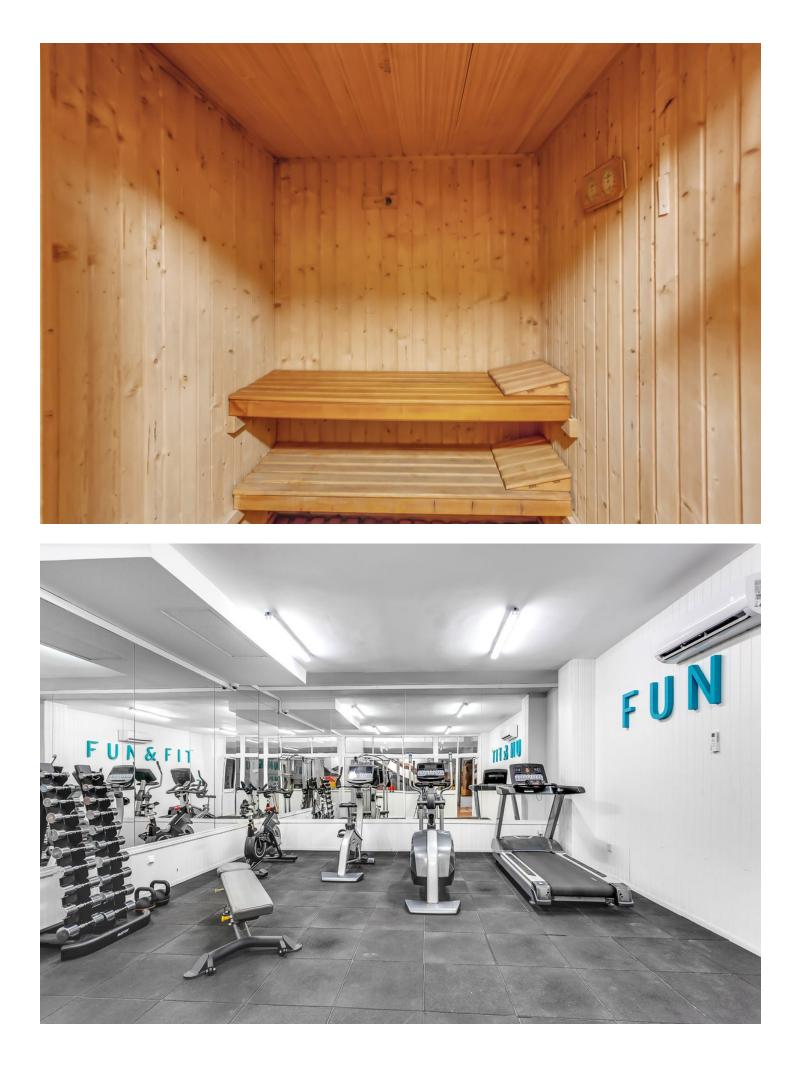

2 **1** 92 m2

Fantastic Duplex-Penthouse in the very popular complex ONA CAMPANARIO in the center of Calahonda. This is a perfect location to walk to the beach, plenty of restaurants and supermarkets are within walking distance. The apartment consists of 2 bedrooms and a complete bathroom with underfloor heating, a semi open kitchen, a bright living-dining room with fireplace and a large covered terrace. The highlight of this property is the rooftop terrace where you will have sun all day. This penthouse is in good condition and sold fully furnished. The community offers reception, gym, sauna, 2 swimming pools and there is a medical center in the same building. This is an ideal location to live all year round or just for holidays. It is also very interesting for investors because of its very high rental income.

| Setting<br>Town<br>Village<br>Close To Golf<br>Close To Shops<br>Urbanisation | Orientation<br>East<br>South East<br>South<br>South<br>West                                                                                                                           | Condition<br>Good            | Climate Control<br>Air Conditioning<br>Fireplace<br>U/F/H Bathrooms      |
|-------------------------------------------------------------------------------|---------------------------------------------------------------------------------------------------------------------------------------------------------------------------------------|------------------------------|--------------------------------------------------------------------------|
| Views<br>Sea<br>Mountain                                                      | Features<br>Covered Terrace<br>Fitted Wardrobes<br>Near Transport<br>Private Terrace<br>Solarium<br>WiFi<br>Gym<br>Marble Flooring<br>24 Hour Reception<br>Near Church<br>Fiber Optic | Furniture<br>Fully Furnished | Kitchen<br>Fully Fitted                                                  |
| Garden<br>Communal                                                            | Security<br>Gated Complex<br>24 Hour Security                                                                                                                                         | Parking<br>✓ Street          | Utilities<br>Electricity<br>Drinkable Water<br>Photovoltaic solar panels |
| Category<br>Bargain<br>Cheap<br>Distressed                                    |                                                                                                                                                                                       |                              |                                                                          |