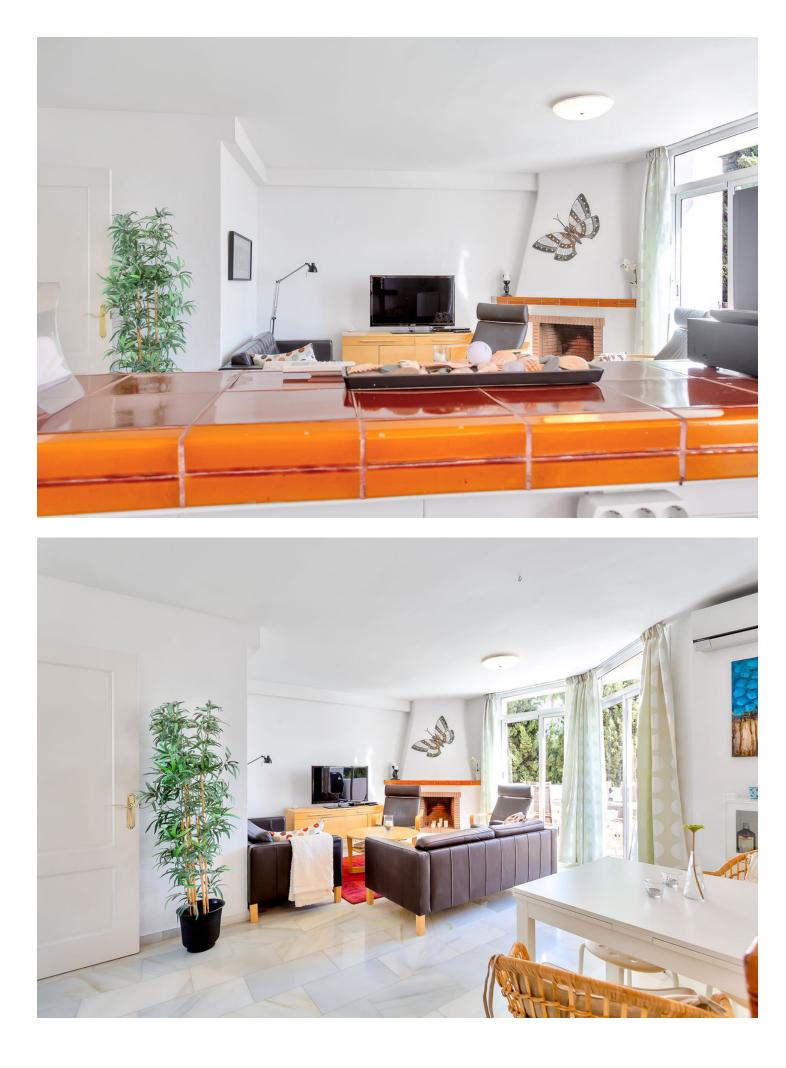

2 **1** 92 m2

Fantastic Duplex-Penthouse in the very popular complex ONA CAMPANARIO in the center of Calahonda. This is a perfect location to walk to the beach, plenty of restaurants and supermarkets are within walking distance. The apartment consists of 2 bedrooms and a complete bathroom with underfloor heating, a semi open kitchen, a bright living-dining room with fireplace and a large covered terrace. The highlight of this property is the rooftop terrace where you will have sun all day. This penthouse is in good condition and sold fully furnished. The community offers reception, gym, sauna, 2 swimming pools and there is a medical center in the same building. This is an ideal location to live all year round or just for holidays. It is also very interesting for investors because of its very high rental income.