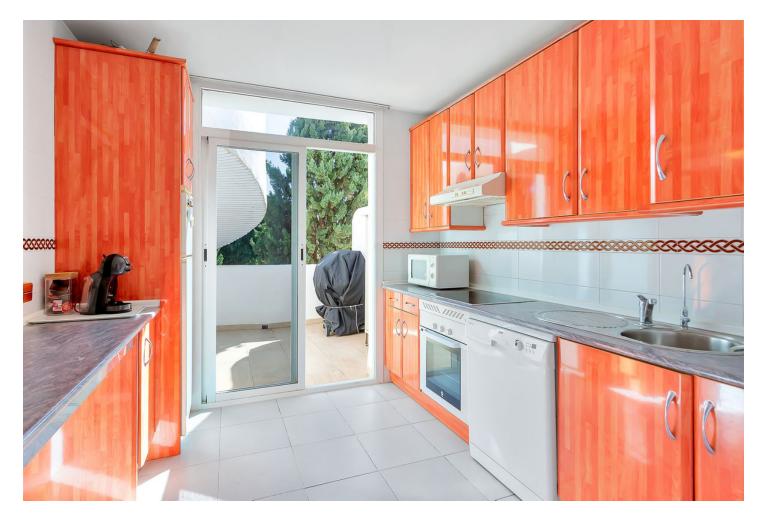

2 **1** 92 m2

Fantastic Duplex-Penthouse in the very popular complex ONA CAMPANARIO in the center of Calahonda. This is a perfect location to walk to the beach, plenty of restaurants and supermarkets are within walking distance. The apartment consists of 2 bedrooms and a complete bathroom with underfloor heating, a semi open kitchen, a bright living-dining room with fireplace and a large covered terrace. The highlight of this property is the rooftop terrace where you will have sun all day. This penthouse is in good condition and sold fully furnished. The community offers reception, gym, sauna, 2 swimming pools and there is a medical center in the same building. This is an ideal location to live all year round or just for holidays. It is also very interesting for investors because of its very high rental income.