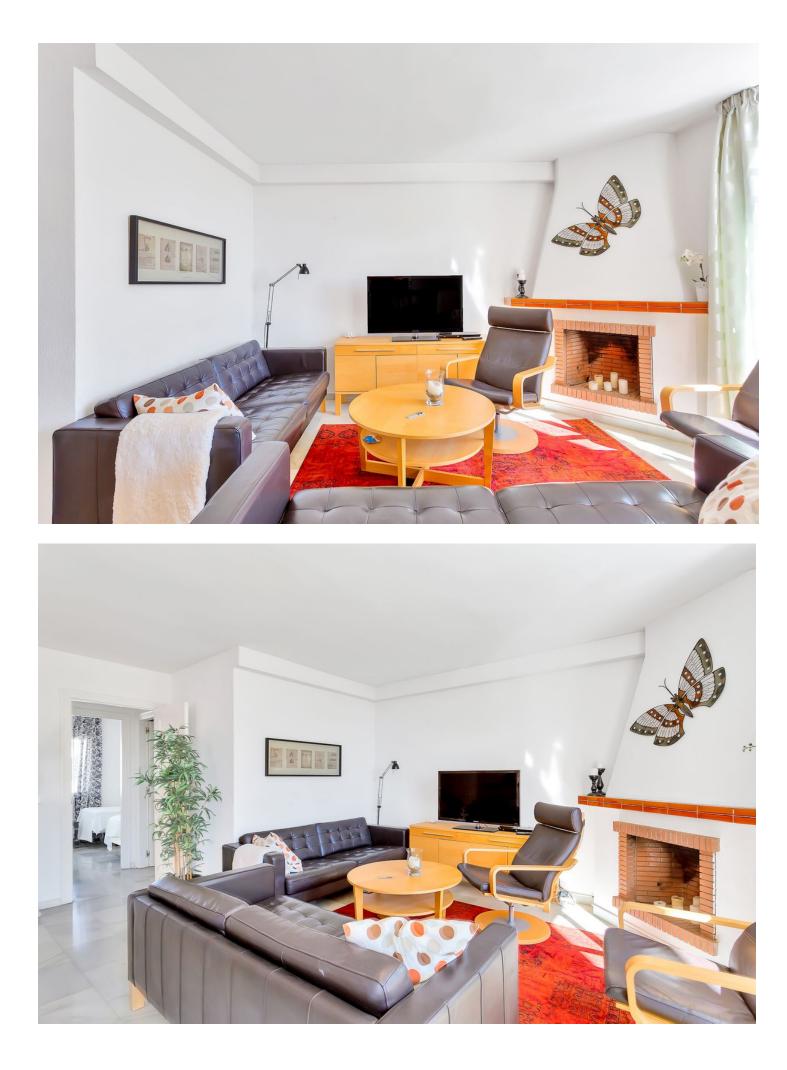

2 **1** 92 m2

Fantastic Duplex-Penthouse in the very popular complex ONA CAMPANARIO in the center of Calahonda. This is a perfect location to walk to the beach, plenty of restaurants and supermarkets are within walking distance. The apartment consists of 2 bedrooms and a complete bathroom with underfloor heating, a semi open kitchen, a bright living-dining room with fireplace and a large covered terrace. The highlight of this property is the rooftop terrace where you will have sun all day. This penthouse is in good condition and sold fully furnished. The community offers reception, gym, sauna, 2 swimming pools and there is a medical center in the same building. This is an ideal location to live all year round or just for holidays. It is also very interesting for investors because of its very high rental income.