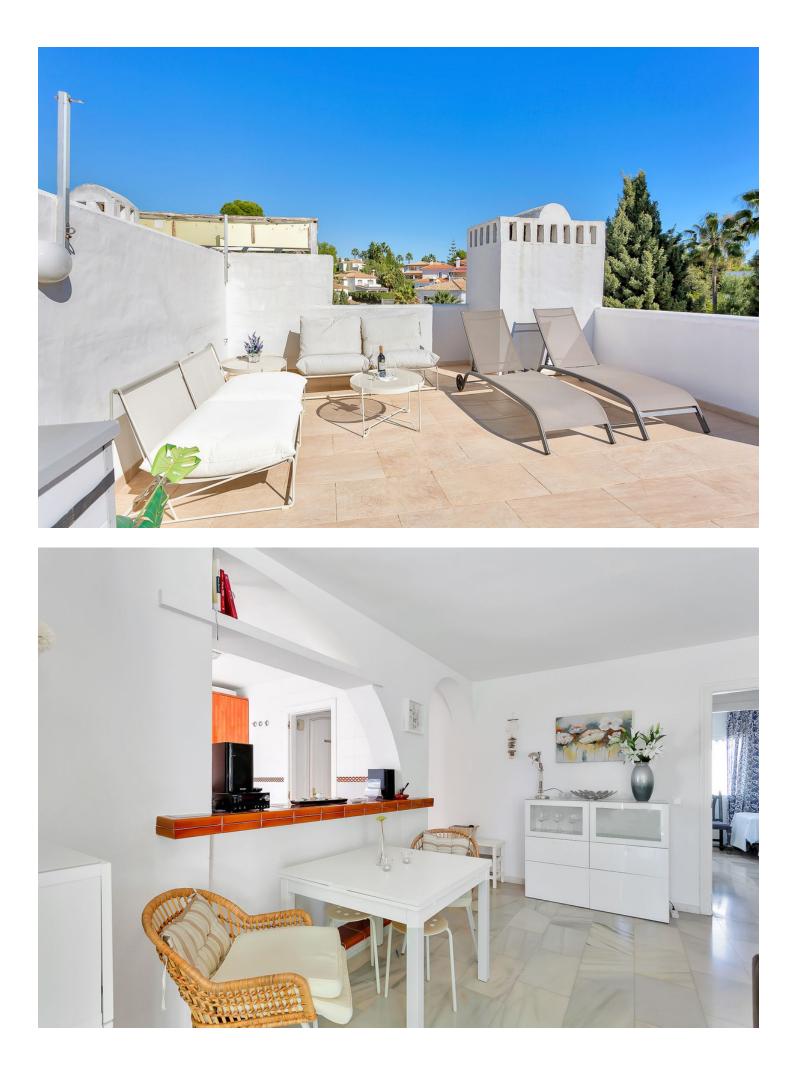

2 **1** 92 m2

Fantastic Duplex-Penthouse in the very popular complex ONA CAMPANARIO in the center of Calahonda. This is a perfect location to walk to the beach, plenty of restaurants and supermarkets are within walking distance. The apartment consists of 2 bedrooms and a complete bathroom with underfloor heating, a semi open kitchen, a bright living-dining room with fireplace and a large covered terrace. The highlight of this property is the rooftop terrace where you will have sun all day. This penthouse is in good condition and sold fully furnished. The community offers reception, gym, sauna, 2 swimming pools and there is a medical center in the same building. This is an ideal location to live all year round or just for holidays. It is also very interesting for investors because of its very high rental income.