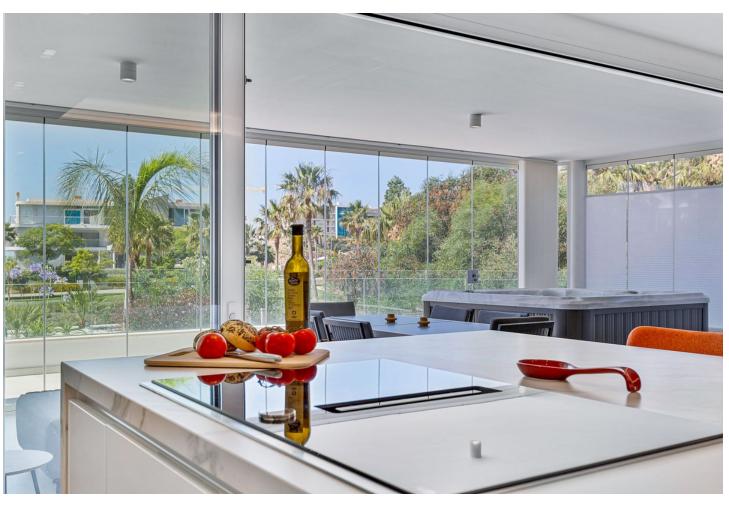

## Sales - Apartment - Benalmadena 1.195.000€

www.mibgroup.es +34 662 58 96 58 info@mibgroup.es

Ref.-ID: MIBGR4560319 Benalmadena Apartment

2

2

160 m<sup>2</sup>

Luxury apartment The One is in the residential area El Higuerón, facing south with stunning views to the Mediterranean Sea (Carvajal Beach). The region Benalmádena has a subtropical Mediterranean climate and more than 300 days of sunshine every year. This luxury apartment offers everything that a family need. Situated in the valley of Carvajal, west of Benalmádena, only twenty minutes from the Málaga international airport. Beside Fuengirola and nearby cities such as Marbella or Estepona, all while being 400m from the Mediterranean Sea. The available apartment is located on the first floor of the building which includes the gym, sauna and two infinity pools as amenities for residents. The apartment has 2 double bedrooms, 2 bathrooms, 1 terrace, kitchen by NEFF and living room that includes an amazing huge TV 8K, all the house has aerothermal underfloor heating. Two parking spaces and storage room are also available in the building with easy access, an elevator will bring you straight to the apartment. The apartment is in a quiet luxury urbanisation newly constructed. Only a quick 4-minute drive to access the highway A-7, supermarkets and local restaurants are within 5 mins, and an easy 10 minutes walking to reach the beach. All you need to enjoy the wonders of Costa de Sol.