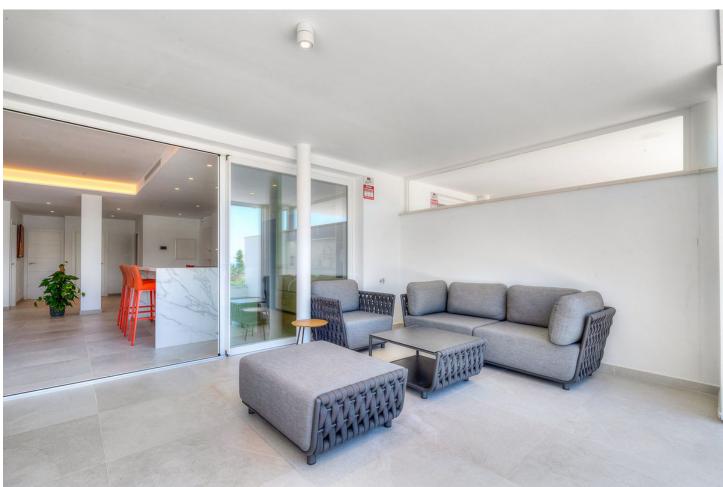

## Sales - Apartment - Benalmadena 1.195.000€

www.mibgroup.es +34 662 58 96 58 info@mibgroup.es

Ref.-ID: MIBGR4560319 Benalmadena Apartment

2

2

160 m<sup>2</sup>

Luxury apartment The One is in the residential area El Higuerón, facing south with stunning views to the Mediterranean Sea (Carvajal Beach). The region Benalmádena has a subtropical Mediterranean climate and more than 300 days of sunshine every year. This luxury apartment offers everything that a family need. Situated in the valley of Carvajal, west of Benalmádena, only twenty minutes from the Málaga international airport. Beside Fuengirola and nearby cities such as Marbella or Estepona, all while being 400m from the Mediterranean Sea. The available apartment is located on the first floor of the building which includes the gym, sauna and two infinity pools as amenities for residents. The apartment has 2 double bedrooms, 2 bathrooms, 1 terrace, kitchen by NEFF and living room that includes an amazing huge TV 8K, all the house has aerothermal underfloor heating. Two parking spaces and storage room are also available in the building with easy access, an elevator will bring you straight to the apartment. The apartment is in a quiet luxury urbanisation newly constructed. Only a quick 4-minute drive to access the highway A-7, supermarkets and local restaurants are within 5 mins, and an easy 10 minutes walking to reach the beach. All you need to enjoy the wonders of Costa de Sol.