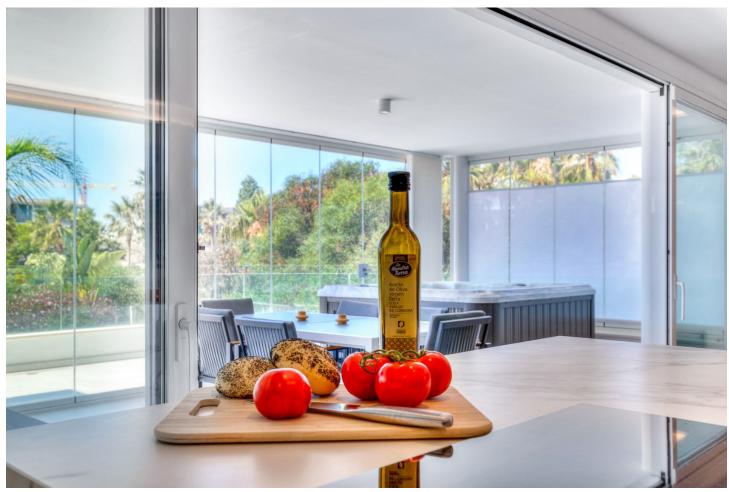

## Sales - Apartment - Benalmadena 1.195.000€

www.mibgroup.es +34 662 58 96 58 info@mibgroup.es

Ref.-ID: MIBGR4560319 Benalmadena Apartment

2

2

160 m<sup>2</sup>

Luxury apartment The One is in the residential area El Higuerón, facing south with stunning views to the Mediterranean Sea (Carvajal Beach). The region Benalmádena has a subtropical Mediterranean climate and more than 300 days of sunshine every year. This luxury apartment offers everything that a family need. Situated in the valley of Carvajal, west of Benalmádena, only twenty minutes from the Málaga international airport. Beside Fuengirola and nearby cities such as Marbella or Estepona, all while being 400m from the Mediterranean Sea. The available apartment is located on the first floor of the building which includes the gym, sauna and two infinity pools as amenities for residents. The apartment has 2 double bedrooms, 2 bathrooms, 1 terrace, kitchen by NEFF and living room that includes an amazing huge TV 8K, all the house has aerothermal underfloor heating. Two parking spaces and storage room are also available in the building with easy access, an elevator will bring you straight to the apartment. The apartment is in a quiet luxury urbanisation newly constructed. Only a quick 4-minute drive to access the highway A-7, supermarkets and local restaurants are within 5 mins, and an easy 10 minutes walking to reach the beach. All you need to enjoy the wonders of Costa de Sol.