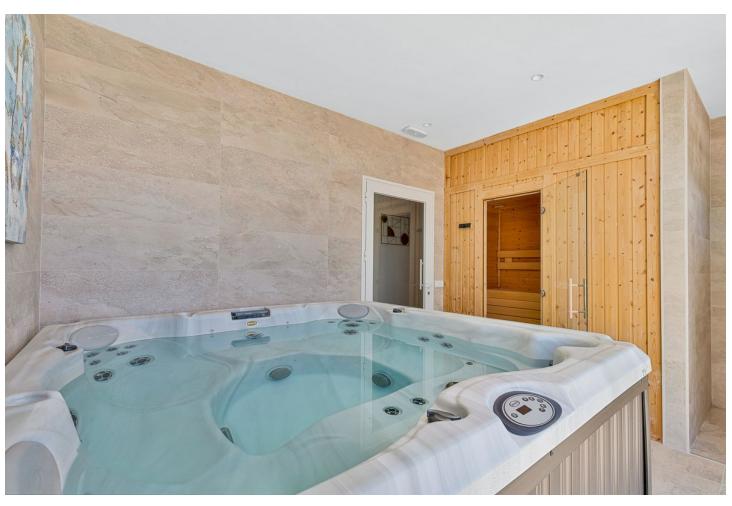

## Sales - Apartment - Benalmadena 1.195.000€

www.mibgroup.es +34 662 58 96 58 info@mibgroup.es

Ref.-ID: MIBGR4560319 Benalmadena Apartment

2

2

160 m<sup>2</sup>

Luxury apartment The One is in the residential area El Higuerón, facing south with stunning views to the Mediterranean Sea (Carvajal Beach). The region Benalmádena has a subtropical Mediterranean climate and more than 300 days of sunshine every year. This luxury apartment offers everything that a family need. Situated in the valley of Carvajal, west of Benalmádena, only twenty minutes from the Málaga international airport. Beside Fuengirola and nearby cities such as Marbella or Estepona, all while being 400m from the Mediterranean Sea. The available apartment is located on the first floor of the building which includes the gym, sauna and two infinity pools as amenities for residents. The apartment has 2 double bedrooms, 2 bathrooms, 1 terrace, kitchen by NEFF and living room that includes an amazing huge TV 8K, all the house has aerothermal underfloor heating. Two parking spaces and storage room are also available in the building with easy access, an elevator will bring you straight to the apartment. The apartment is in a quiet luxury urbanisation newly constructed. Only a quick 4-minute drive to access the highway A-7, supermarkets and local restaurants are within 5 mins, and an easy 10 minutes walking to reach the beach. All you need to enjoy the wonders of Costa de Sol.

Orientation
South
Features
Lift
Fitted Wardrobes
Gym
Sauna
Storage Room
Access for people with reduced mobility
Jacuzzi

Condition
Excellent
Security
Gated Complex

Pool
Communal
Parking
Underground

**Views ✓** Sea