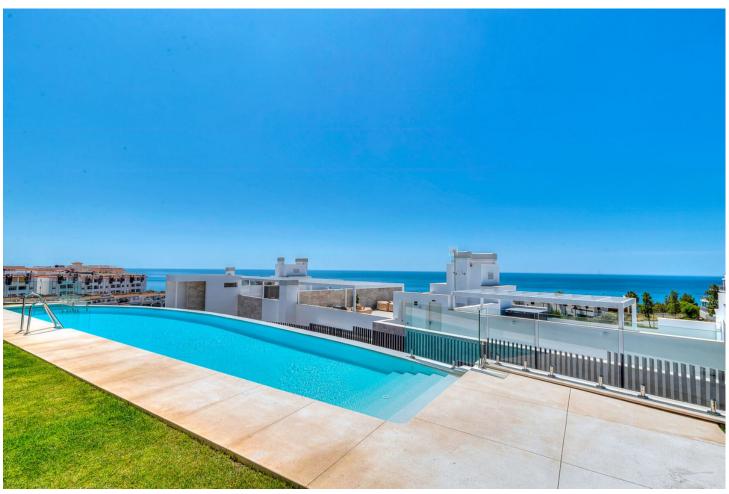

## Sales - Apartment - Benalmadena 1.195.000€

www.mibgroup.es +34 662 58 96 58 info@mibgroup.es

Ref.-ID: MIBGR4560319 Benalmadena Apartment

2

2

160 m<sup>2</sup>

Luxury apartment The One is in the residential area El Higuerón, facing south with stunning views to the Mediterranean Sea (Carvajal Beach). The region Benalmádena has a subtropical Mediterranean climate and more than 300 days of sunshine every year. This luxury apartment offers everything that a family need. Situated in the valley of Carvajal, west of Benalmádena, only twenty minutes from the Málaga international airport. Beside Fuengirola and nearby cities such as Marbella or Estepona, all while being 400m from the Mediterranean Sea. The available apartment is located on the first floor of the building which includes the gym, sauna and two infinity pools as amenities for residents. The apartment has 2 double bedrooms, 2 bathrooms, 1 terrace, kitchen by NEFF and living room that includes an amazing huge TV 8K, all the house has aerothermal underfloor heating. Two parking spaces and storage room are also available in the building with easy access, an elevator will bring you straight to the apartment. The apartment is in a quiet luxury urbanisation newly constructed. Only a quick 4-minute drive to access the highway A-7, supermarkets and local restaurants are within 5 mins, and an easy 10 minutes walking to reach the beach. All you need to enjoy the wonders of Costa de Sol.

Orientation
South
Features
Lift
Fitted Wardrobes
Gym
Sauna
Storage Room
Access for people with reduced mobility
Jacuzzi

Condition
Excellent
Security
Gated Complex

Pool
Communal
Parking
Underground

**Views ✓** Sea