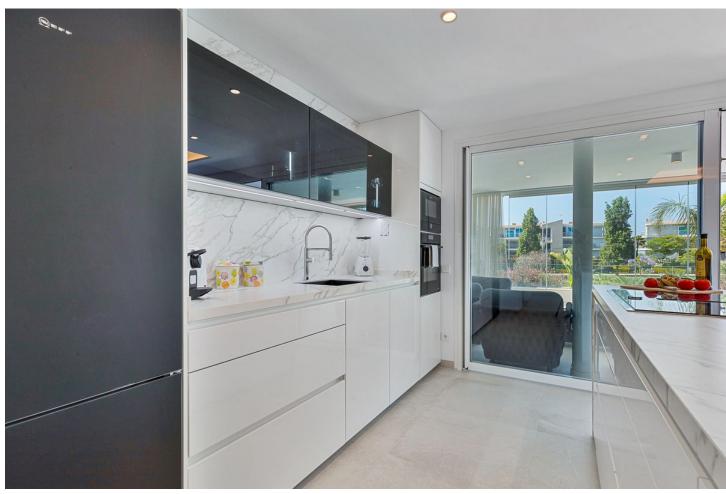

## Sales - Apartment - Benalmadena 1.195.000€

www.mibgroup.es +34 662 58 96 58 info@mibgroup.es

Ref.-ID: MIBGR4560319 Benalmadena Apartment

2

2

160 m<sup>2</sup>

Luxury apartment The One is in the residential area El Higuerón, facing south with stunning views to the Mediterranean Sea (Carvajal Beach). The region Benalmádena has a subtropical Mediterranean climate and more than 300 days of sunshine every year. This luxury apartment offers everything that a family need. Situated in the valley of Carvajal, west of Benalmádena, only twenty minutes from the Málaga international airport. Beside Fuengirola and nearby cities such as Marbella or Estepona, all while being 400m from the Mediterranean Sea. The available apartment is located on the first floor of the building which includes the gym, sauna and two infinity pools as amenities for residents. The apartment has 2 double bedrooms, 2 bathrooms, 1 terrace, kitchen by NEFF and living room that includes an amazing huge TV 8K, all the house has aerothermal underfloor heating. Two parking spaces and storage room are also available in the building with easy access, an elevator will bring you straight to the apartment. The apartment is in a quiet luxury urbanisation newly constructed. Only a quick 4-minute drive to access the highway A-7, supermarkets and local restaurants are within 5 mins, and an easy 10 minutes walking to reach the beach. All you need to enjoy the wonders of Costa de Sol.