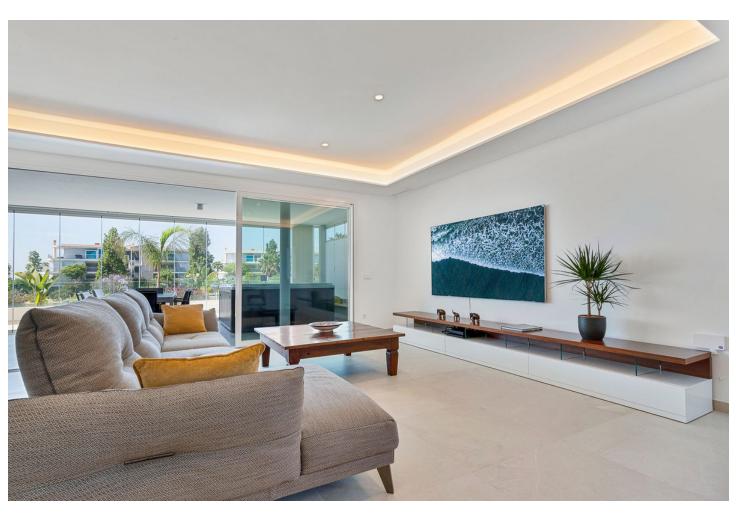

## Sales - Apartment - Benalmadena 1.195.000€

www.mibgroup.es +34 662 58 96 58 info@mibgroup.es

Ref.-ID: MIBGR4560319 Benalmadena Apartment

2

2

160 m<sup>2</sup>

Luxury apartment The One is in the residential area El Higuerón, facing south with stunning views to the Mediterranean Sea (Carvajal Beach). The region Benalmádena has a subtropical Mediterranean climate and more than 300 days of sunshine every year. This luxury apartment offers everything that a family need. Situated in the valley of Carvajal, west of Benalmádena, only twenty minutes from the Málaga international airport. Beside Fuengirola and nearby cities such as Marbella or Estepona, all while being 400m from the Mediterranean Sea. The available apartment is located on the first floor of the building which includes the gym, sauna and two infinity pools as amenities for residents. The apartment has 2 double bedrooms, 2 bathrooms, 1 terrace, kitchen by NEFF and living room that includes an amazing huge TV 8K, all the house has aerothermal underfloor heating. Two parking spaces and storage room are also available in the building with easy access, an elevator will bring you straight to the apartment. The apartment is in a quiet luxury urbanisation newly constructed. Only a quick 4-minute drive to access the highway A-7, supermarkets and local restaurants are within 5 mins, and an easy 10 minutes walking to reach the beach. All you need to enjoy the wonders of Costa de Sol.