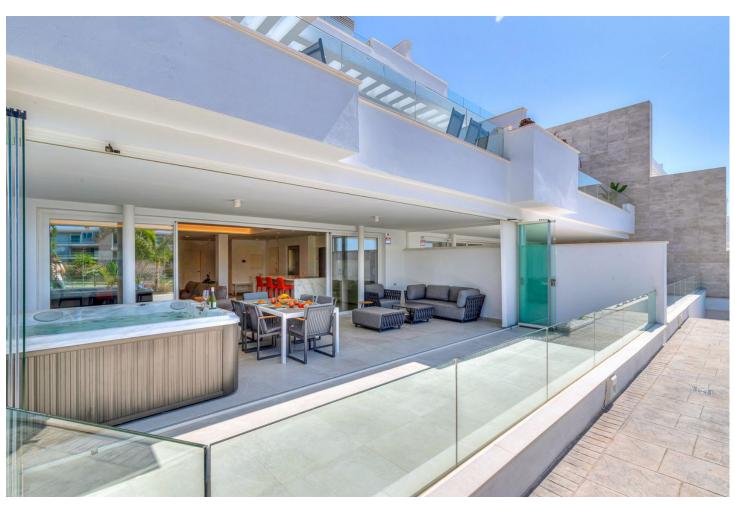

## Sales - Apartment - Benalmadena 1.195.000€

www.mibgroup.es +34 662 58 96 58 info@mibgroup.es

Ref.-ID: MIBGR4560319 Benalmadena Apartment

2

2

160 m<sup>2</sup>

Luxury apartment The One is in the residential area El Higuerón, facing south with stunning views to the Mediterranean Sea (Carvajal Beach). The region Benalmádena has a subtropical Mediterranean climate and more than 300 days of sunshine every year. This luxury apartment offers everything that a family need. Situated in the valley of Carvajal, west of Benalmádena, only twenty minutes from the Málaga international airport. Beside Fuengirola and nearby cities such as Marbella or Estepona, all while being 400m from the Mediterranean Sea. The available apartment is located on the first floor of the building which includes the gym, sauna and two infinity pools as amenities for residents. The apartment has 2 double bedrooms, 2 bathrooms, 1 terrace, kitchen by NEFF and living room that includes an amazing huge TV 8K, all the house has aerothermal underfloor heating. Two parking spaces and storage room are also available in the building with easy access, an elevator will bring you straight to the apartment. The apartment is in a quiet luxury urbanisation newly constructed. Only a quick 4-minute drive to access the highway A-7, supermarkets and local restaurants are within 5 mins, and an easy 10 minutes walking to reach the beach. All you need to enjoy the wonders of Costa de Sol.

Orientation
South
Features
Lift
Fitted Wardrobes
Gym
Sauna
Storage Room
Access for people with reduced mobility
Jacuzzi

Condition
Excellent
Security
Gated Complex

Pool
Communal
Parking
Underground

**Views ✓** Sea