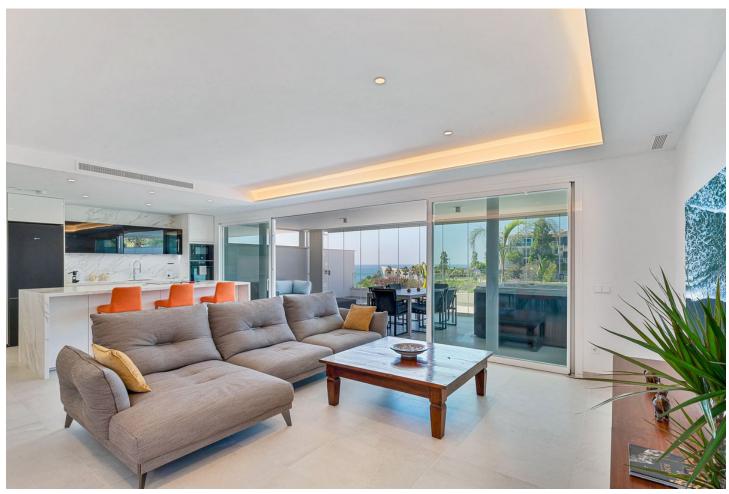

## Sales - Apartment - Benalmadena 1.195.000€

www.mibgroup.es +34 662 58 96 58 info@mibgroup.es

Ref.-ID: MIBGR4560319 Benalmadena Apartment

2

2

160 m<sup>2</sup>

Luxury apartment The One is in the residential area El Higuerón, facing south with stunning views to the Mediterranean Sea (Carvajal Beach). The region Benalmádena has a subtropical Mediterranean climate and more than 300 days of sunshine every year. This luxury apartment offers everything that a family need. Situated in the valley of Carvajal, west of Benalmádena, only twenty minutes from the Málaga international airport. Beside Fuengirola and nearby cities such as Marbella or Estepona, all while being 400m from the Mediterranean Sea. The available apartment is located on the first floor of the building which includes the gym, sauna and two infinity pools as amenities for residents. The apartment has 2 double bedrooms, 2 bathrooms, 1 terrace, kitchen by NEFF and living room that includes an amazing huge TV 8K, all the house has aerothermal underfloor heating. Two parking spaces and storage room are also available in the building with easy access, an elevator will bring you straight to the apartment. The apartment is in a quiet luxury urbanisation newly constructed. Only a quick 4-minute drive to access the highway A-7, supermarkets and local restaurants are within 5 mins, and an easy 10 minutes walking to reach the beach. All you need to enjoy the wonders of Costa de Sol.