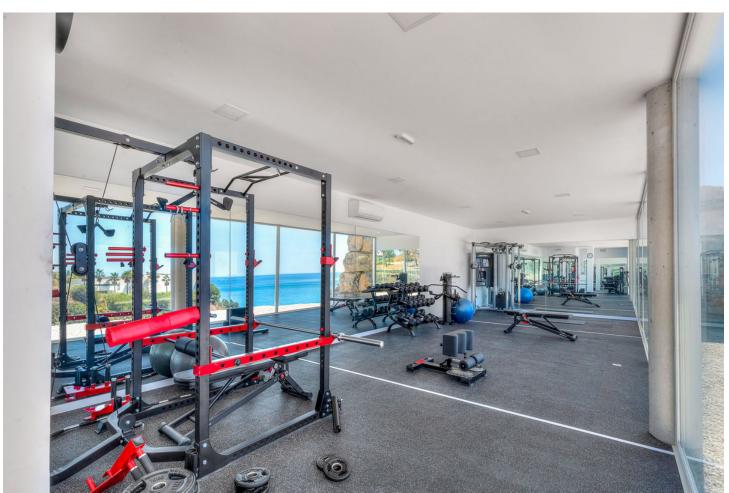

## Sales - Apartment - Benalmadena 1.195.000€

www.mibgroup.es +34 662 58 96 58 info@mibgroup.es

Ref.-ID: MIBGR4560319 Benalmadena Apartment

2

2

160 m<sup>2</sup>

Luxury apartment The One is in the residential area El Higuerón, facing south with stunning views to the Mediterranean Sea (Carvajal Beach). The region Benalmádena has a subtropical Mediterranean climate and more than 300 days of sunshine every year. This luxury apartment offers everything that a family need. Situated in the valley of Carvajal, west of Benalmádena, only twenty minutes from the Málaga international airport. Beside Fuengirola and nearby cities such as Marbella or Estepona, all while being 400m from the Mediterranean Sea. The available apartment is located on the first floor of the building which includes the gym, sauna and two infinity pools as amenities for residents. The apartment has 2 double bedrooms, 2 bathrooms, 1 terrace, kitchen by NEFF and living room that includes an amazing huge TV 8K, all the house has aerothermal underfloor heating. Two parking spaces and storage room are also available in the building with easy access, an elevator will bring you straight to the apartment. The apartment is in a quiet luxury urbanisation newly constructed. Only a quick 4-minute drive to access the highway A-7, supermarkets and local restaurants are within 5 mins, and an easy 10 minutes walking to reach the beach. All you need to enjoy the wonders of Costa de Sol.

Orientation
South
Features
Lift
Fitted Wardrobes
Gym
Sauna
Storage Room
Access for people with reduced mobility
Jacuzzi

Condition
Excellent
Security
Gated Complex

Pool
Communal
Parking
Underground

**Views ✓** Sea