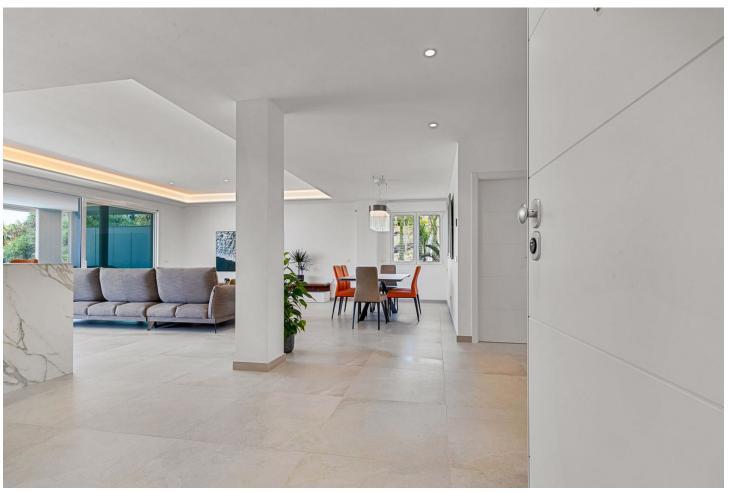

## Sales - Apartment - Benalmadena 1.195.000€

www.mibgroup.es +34 662 58 96 58 info@mibgroup.es

Ref.-ID: MIBGR4560319 Benalmadena Apartment

2

2

160 m<sup>2</sup>

Luxury apartment The One is in the residential area El Higuerón, facing south with stunning views to the Mediterranean Sea (Carvajal Beach). The region Benalmádena has a subtropical Mediterranean climate and more than 300 days of sunshine every year. This luxury apartment offers everything that a family need. Situated in the valley of Carvajal, west of Benalmádena, only twenty minutes from the Málaga international airport. Beside Fuengirola and nearby cities such as Marbella or Estepona, all while being 400m from the Mediterranean Sea. The available apartment is located on the first floor of the building which includes the gym, sauna and two infinity pools as amenities for residents. The apartment has 2 double bedrooms, 2 bathrooms, 1 terrace, kitchen by NEFF and living room that includes an amazing huge TV 8K, all the house has aerothermal underfloor heating. Two parking spaces and storage room are also available in the building with easy access, an elevator will bring you straight to the apartment. The apartment is in a quiet luxury urbanisation newly constructed. Only a quick 4-minute drive to access the highway A-7, supermarkets and local restaurants are within 5 mins, and an easy 10 minutes walking to reach the beach. All you need to enjoy the wonders of Costa de Sol.