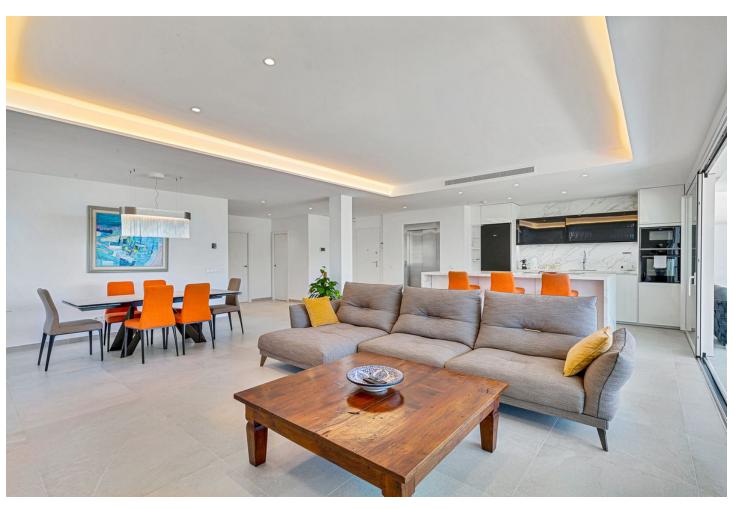

## Sales - Apartment - Benalmadena 1.195.000€

www.mibgroup.es +34 662 58 96 58 info@mibgroup.es

Ref.-ID: MIBGR4560319 Benalmadena Apartment

2

2

160 m<sup>2</sup>

Luxury apartment The One is in the residential area El Higuerón, facing south with stunning views to the Mediterranean Sea (Carvajal Beach). The region Benalmádena has a subtropical Mediterranean climate and more than 300 days of sunshine every year. This luxury apartment offers everything that a family need. Situated in the valley of Carvajal, west of Benalmádena, only twenty minutes from the Málaga international airport. Beside Fuengirola and nearby cities such as Marbella or Estepona, all while being 400m from the Mediterranean Sea. The available apartment is located on the first floor of the building which includes the gym, sauna and two infinity pools as amenities for residents. The apartment has 2 double bedrooms, 2 bathrooms, 1 terrace, kitchen by NEFF and living room that includes an amazing huge TV 8K, all the house has aerothermal underfloor heating. Two parking spaces and storage room are also available in the building with easy access, an elevator will bring you straight to the apartment. The apartment is in a quiet luxury urbanisation newly constructed. Only a quick 4-minute drive to access the highway A-7, supermarkets and local restaurants are within 5 mins, and an easy 10 minutes walking to reach the beach. All you need to enjoy the wonders of Costa de Sol.