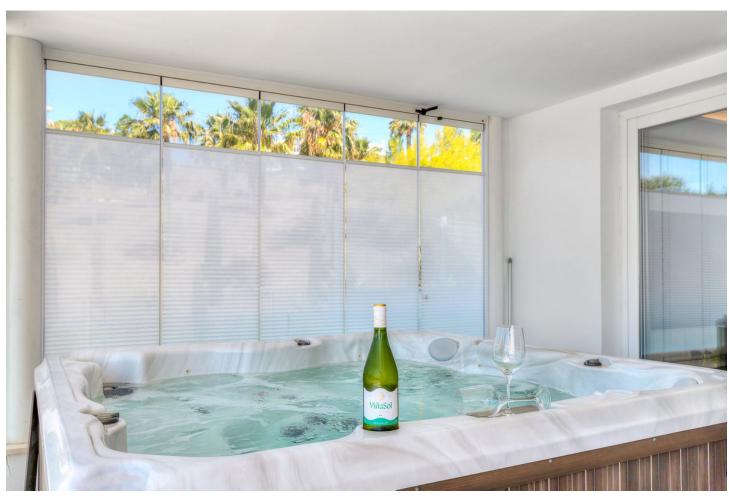

Orientation
South
Features
Lift
Fitted Wardrobes
Gym
Sauna
Storage Room
Access for people with reduced mobility
Jacuzzi

Condition
Excellent
Security
Gated Complex

Pool
Communal
Parking
Underground

**Views ✓** Sea