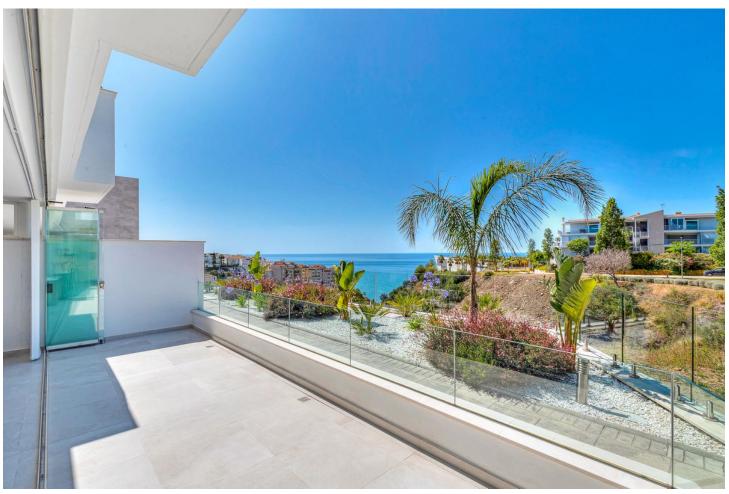

## Sales - Apartment - Benalmadena 1.195.000€

www.mibgroup.es +34 662 58 96 58 info@mibgroup.es

Ref.-ID: MIBGR4560319 Benalmadena Apartment

2

2

160 m<sup>2</sup>

Luxury apartment The One is in the residential area El Higuerón, facing south with stunning views to the Mediterranean Sea (Carvajal Beach). The region Benalmádena has a subtropical Mediterranean climate and more than 300 days of sunshine every year. This luxury apartment offers everything that a family need. Situated in the valley of Carvajal, west of Benalmádena, only twenty minutes from the Málaga international airport. Beside Fuengirola and nearby cities such as Marbella or Estepona, all while being 400m from the Mediterranean Sea. The available apartment is located on the first floor of the building which includes the gym, sauna and two infinity pools as amenities for residents. The apartment has 2 double bedrooms, 2 bathrooms, 1 terrace, kitchen by NEFF and living room that includes an amazing huge TV 8K, all the house has aerothermal underfloor heating. Two parking spaces and storage room are also available in the building with easy access, an elevator will bring you straight to the apartment. The apartment is in a quiet luxury urbanisation newly constructed. Only a quick 4-minute drive to access the highway A-7, supermarkets and local restaurants are within 5 mins, and an easy 10 minutes walking to reach the beach. All you need to enjoy the wonders of Costa de Sol.

Orientation
South
Features
Lift
Fitted Wardrobes
Gym
Sauna
Storage Room
Access for people with reduced mobility
Jacuzzi

Condition
Excellent
Security
Gated Complex

Pool
Communal
Parking
Underground

**Views ✓** Sea