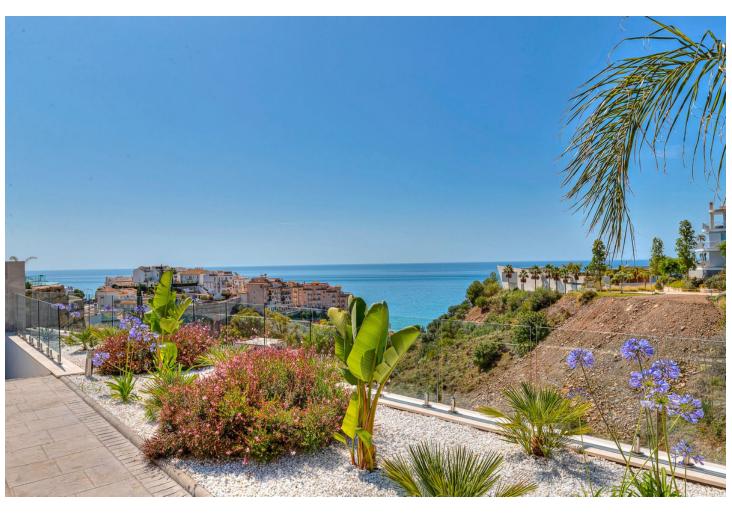

## Sales - Apartment - Benalmadena 1.195.000€

www.mibgroup.es +34 662 58 96 58 info@mibgroup.es

Ref.-ID: MIBGR4560319 Benalmadena Apartment

2

2

160 m<sup>2</sup>

Luxury apartment The One is in the residential area El Higuerón, facing south with stunning views to the Mediterranean Sea (Carvajal Beach). The region Benalmádena has a subtropical Mediterranean climate and more than 300 days of sunshine every year. This luxury apartment offers everything that a family need. Situated in the valley of Carvajal, west of Benalmádena, only twenty minutes from the Málaga international airport. Beside Fuengirola and nearby cities such as Marbella or Estepona, all while being 400m from the Mediterranean Sea. The available apartment is located on the first floor of the building which includes the gym, sauna and two infinity pools as amenities for residents. The apartment has 2 double bedrooms, 2 bathrooms, 1 terrace, kitchen by NEFF and living room that includes an amazing huge TV 8K, all the house has aerothermal underfloor heating. Two parking spaces and storage room are also available in the building with easy access, an elevator will bring you straight to the apartment. The apartment is in a quiet luxury urbanisation newly constructed. Only a quick 4-minute drive to access the highway A-7, supermarkets and local restaurants are within 5 mins, and an easy 10 minutes walking to reach the beach. All you need to enjoy the wonders of Costa de Sol.

Orientation
South
Features
Lift
Fitted Wardrobes
Gym
Sauna
Storage Room
Access for people with reduced mobility
Jacuzzi

Condition
Excellent
Security
Gated Complex

Pool
Communal
Parking
Underground

**Views ✓** Sea