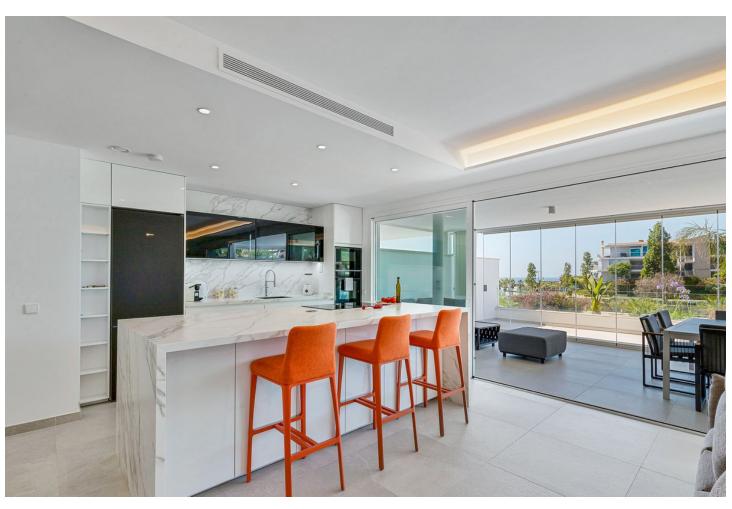

## Sales - Apartment - Benalmadena 1.195.000€

www.mibgroup.es +34 662 58 96 58 info@mibgroup.es

Ref.-ID: MIBGR4560319 Benalmadena Apartment

2

2

160 m<sup>2</sup>

Luxury apartment The One is in the residential area El Higuerón, facing south with stunning views to the Mediterranean Sea (Carvajal Beach). The region Benalmádena has a subtropical Mediterranean climate and more than 300 days of sunshine every year. This luxury apartment offers everything that a family need. Situated in the valley of Carvajal, west of Benalmádena, only twenty minutes from the Málaga international airport. Beside Fuengirola and nearby cities such as Marbella or Estepona, all while being 400m from the Mediterranean Sea. The available apartment is located on the first floor of the building which includes the gym, sauna and two infinity pools as amenities for residents. The apartment has 2 double bedrooms, 2 bathrooms, 1 terrace, kitchen by NEFF and living room that includes an amazing huge TV 8K, all the house has aerothermal underfloor heating. Two parking spaces and storage room are also available in the building with easy access, an elevator will bring you straight to the apartment. The apartment is in a quiet luxury urbanisation newly constructed. Only a quick 4-minute drive to access the highway A-7, supermarkets and local restaurants are within 5 mins, and an easy 10 minutes walking to reach the beach. All you need to enjoy the wonders of Costa de Sol.