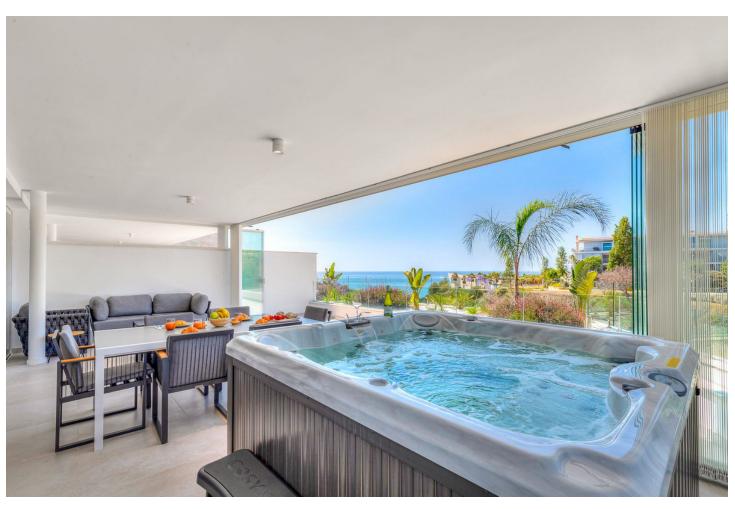

## Sales - Apartment - Benalmadena 1.195.000€

www.mibgroup.es +34 662 58 96 58 info@mibgroup.es

Ref.-ID: MIBGR4560319 Benalmadena Apartment

2

2

160 m<sup>2</sup>

Luxury apartment The One is in the residential area El Higuerón, facing south with stunning views to the Mediterranean Sea (Carvajal Beach). The region Benalmádena has a subtropical Mediterranean climate and more than 300 days of sunshine every year. This luxury apartment offers everything that a family need. Situated in the valley of Carvajal, west of Benalmádena, only twenty minutes from the Málaga international airport. Beside Fuengirola and nearby cities such as Marbella or Estepona, all while being 400m from the Mediterranean Sea. The available apartment is located on the first floor of the building which includes the gym, sauna and two infinity pools as amenities for residents. The apartment has 2 double bedrooms, 2 bathrooms, 1 terrace, kitchen by NEFF and living room that includes an amazing huge TV 8K, all the house has aerothermal underfloor heating. Two parking spaces and storage room are also available in the building with easy access, an elevator will bring you straight to the apartment. The apartment is in a quiet luxury urbanisation newly constructed. Only a quick 4-minute drive to access the highway A-7, supermarkets and local restaurants are within 5 mins, and an easy 10 minutes walking to reach the beach. All you need to enjoy the wonders of Costa de Sol.