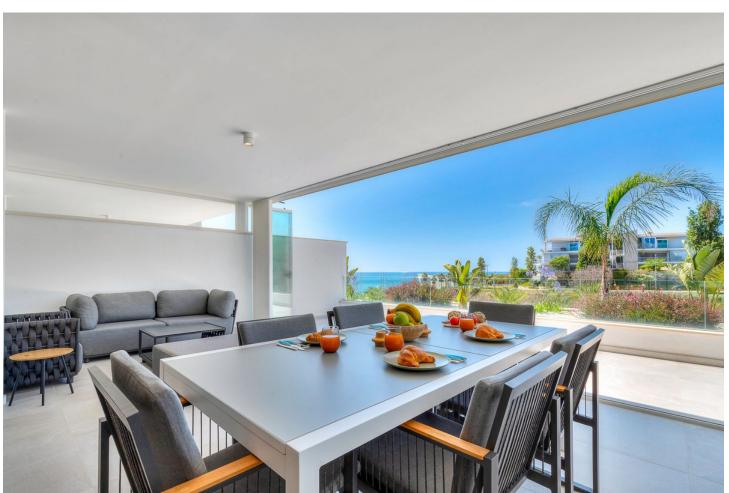

## Sales - Apartment - Benalmadena 1.195.000€

www.mibgroup.es +34 662 58 96 58 info@mibgroup.es

Ref.-ID: MIBGR4560319 Benalmadena Apartment

2

2

160 m<sup>2</sup>

Luxury apartment The One is in the residential area El Higuerón, facing south with stunning views to the Mediterranean Sea (Carvajal Beach). The region Benalmádena has a subtropical Mediterranean climate and more than 300 days of sunshine every year. This luxury apartment offers everything that a family need. Situated in the valley of Carvajal, west of Benalmádena, only twenty minutes from the Málaga international airport. Beside Fuengirola and nearby cities such as Marbella or Estepona, all while being 400m from the Mediterranean Sea. The available apartment is located on the first floor of the building which includes the gym, sauna and two infinity pools as amenities for residents. The apartment has 2 double bedrooms, 2 bathrooms, 1 terrace, kitchen by NEFF and living room that includes an amazing huge TV 8K, all the house has aerothermal underfloor heating. Two parking spaces and storage room are also available in the building with easy access, an elevator will bring you straight to the apartment. The apartment is in a quiet luxury urbanisation newly constructed. Only a quick 4-minute drive to access the highway A-7, supermarkets and local restaurants are within 5 mins, and an easy 10 minutes walking to reach the beach. All you need to enjoy the wonders of Costa de Sol.