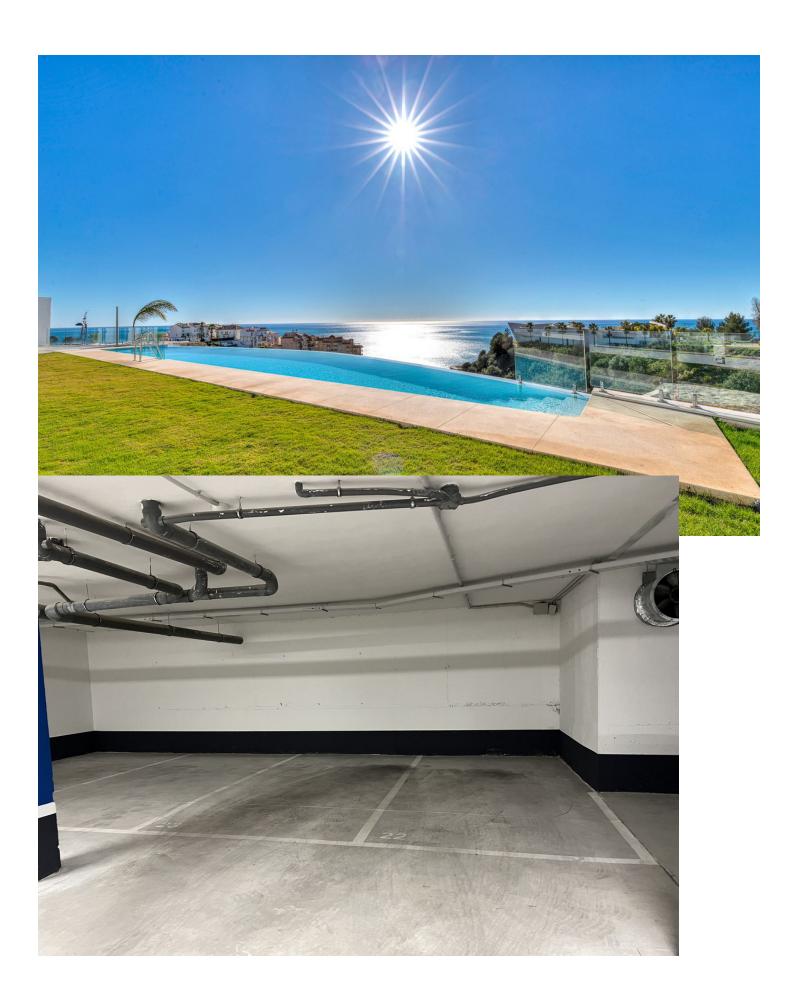

## Sales - Apartment - Benalmadena 1.195.000€

www.mibgroup.es +34 662 58 96 58 info@mibgroup.es

Ref.-ID: MIBGR4560319 Benalmadena Apartment

2

2

160 m<sup>2</sup>

Luxury apartment The One is in the residential area El Higuerón, facing south with stunning views to the Mediterranean Sea (Carvajal Beach). The region Benalmádena has a subtropical Mediterranean climate and more than 300 days of sunshine every year. This luxury apartment offers everything that a family need. Situated in the valley of Carvajal, west of Benalmádena, only twenty minutes from the Málaga international airport. Beside Fuengirola and nearby cities such as Marbella or Estepona, all while being 400m from the Mediterranean Sea. The available apartment is located on the first floor of the building which includes the gym, sauna and two infinity pools as amenities for residents. The apartment has 2 double bedrooms, 2 bathrooms, 1 terrace, kitchen by NEFF and living room that includes an amazing huge TV 8K, all the house has aerothermal underfloor heating. Two parking spaces and storage room are also available in the building with easy access, an elevator will bring you straight to the apartment. The apartment is in a quiet luxury urbanisation newly constructed. Only a quick 4-minute drive to access the highway A-7, supermarkets and local restaurants are within 5 mins, and an easy 10 minutes walking to reach the beach. All you need to enjoy the wonders of Costa de Sol.

Orientation
South
Features
Lift
Fitted Wardrobes
Gym
Sauna
Storage Room
Access for people with reduced mobility
Jacuzzi

Condition
Excellent
Security
Gated Complex

Pool
Communal
Parking
Underground

**Views ✓** Sea