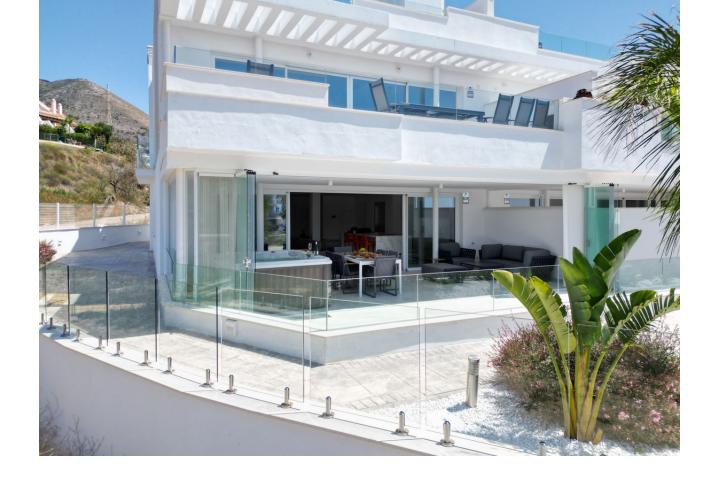

## Sales - Apartment - Benalmadena 1.195.000€

www.mibgroup.es +34 662 58 96 58 info@mibgroup.es

Ref.-ID: MIBGR4560319 Benalmadena Apartment

2

2

160 m<sup>2</sup>

Luxury apartment The One is in the residential area El Higuerón, facing south with stunning views to the Mediterranean Sea (Carvajal Beach). The region Benalmádena has a subtropical Mediterranean climate and more than 300 days of sunshine every year. This luxury apartment offers everything that a family need. Situated in the valley of Carvajal, west of Benalmádena, only twenty minutes from the Málaga international airport. Beside Fuengirola and nearby cities such as Marbella or Estepona, all while being 400m from the Mediterranean Sea. The available apartment is located on the first floor of the building which includes the gym, sauna and two infinity pools as amenities for residents. The apartment has 2 double bedrooms, 2 bathrooms, 1 terrace, kitchen by NEFF and living room that includes an amazing huge TV 8K, all the house has aerothermal underfloor heating. Two parking spaces and storage room are also available in the building with easy access, an elevator will bring you straight to the apartment. The apartment is in a quiet luxury urbanisation newly constructed. Only a quick 4-minute drive to access the highway A-7, supermarkets and local restaurants are within 5 mins, and an easy 10 minutes walking to reach the beach. All you need to enjoy the wonders of Costa de Sol.